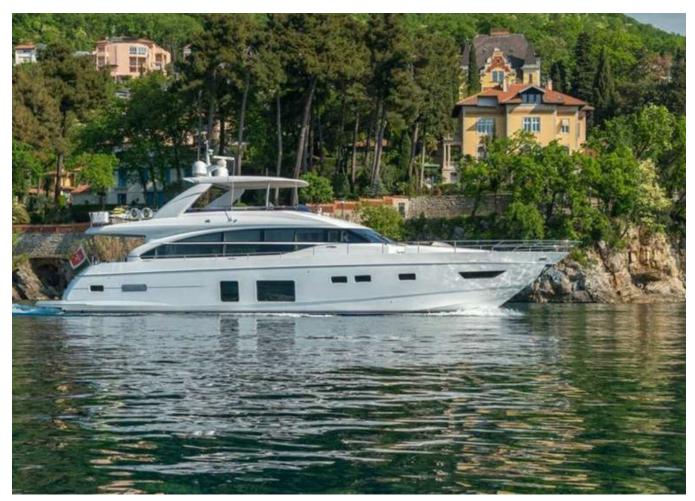

## 2017 PRINCESS 82 | 25M

## SPECIFICATIONS

| Localisation               | Athens, Greece | Cabines       | 4                     |
|----------------------------|----------------|---------------|-----------------------|
| Année                      | 2017           | Moteurs       | Caterpillar C32Acert  |
| Longueur                   | 25 m           | Puissance max | 3446 hp               |
| Largeur                    | 5.74 m         | Vitesse max   | 34kn                  |
| Tirant d'eau               | 1.8 m          | Engine hours  | 1774 m/h              |
| Capacité en carburant      | 6442           | Prix          | 2 900 000 € (inc VAT) |
| Contenance en eau<br>douce | 1386 l         |               |                       |