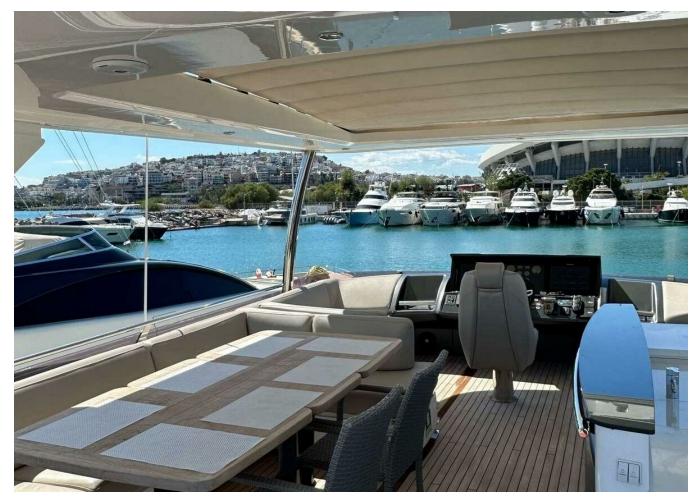

au               | 1.8 m          | Engine hours  | 1774 m/h              |
| Capacité en carburant      | 6442           | Prix          | 2 900 000 € (inc VAT) |
| Contenance en eau<br>douce | 1386 l         |               |                       |

The yacht is on the commission of Princess Yacht Monaco. The Company is not responsible for the accuracy of the information provided by the Yacht owner(images,specication,parameters,engine performance,legal, etc). The operating time of the engines is indicated at the time of preparation of the information and may change during further operation. The need for an inspection remains at the discretion of the Buyer. Exact parameters and characteristics can be specified in the contract of sale. Additional information is available upon request.























































2017 PRINCESS 82 | 25M

## Follow Princess Yachts Monaco



The yacht is on the commission of Princess Yacht Monaco. The Company is not responsible for the accuracy of the information provided by the Yacht owner(images,specication,parameters,engine performance,legal, etc). The operating time of the engines is indicated at the time of preparation of the information and may change during further operation. The need for an inspection remains at the discretion of the Buyer. Exact parameters and characteristics can be specified in the contract of sale. Additional information is available upon request.