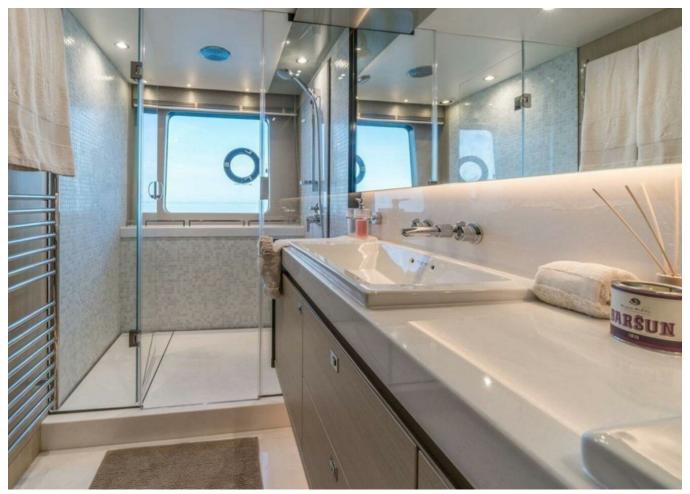

| 1774 m/h              |
| Capacité en carburant      | 6442           | Prix          | 2 900 000 € (inc VAT) |
| Contenance en eau<br>douce | 1386 l         |               |                       |

The yacht is on the commission of Princess Yacht Monaco. The Company is not responsible for the accuracy of the information provided by the Yacht owner(images,specication,parameters,engine performance,legal, etc). The operating time of the engines is indicated at the time of preparation of the information and may change during further operation. The need for an inspection remains at the discretion of the Buyer. Exact parameters and characteristics can be specified in the contract of sale. Additional information is available upon request.























































2017 PRINCESS 82 | 25M

## Follow Princess Yachts Monaco



The yacht is on the commission of Princess Yacht Monaco. The Company is not responsible for the accuracy of the information provided by the Yacht owner(images,specication,parameters,engine performance,legal, etc). The operating time of the engines is indicated at the time of preparation of the information and may change during further operation. The need for an inspection remains at the discretion of the Buyer. Exact parameters and characteristics can be specified in the contract of sale. Additional information is available upon request.