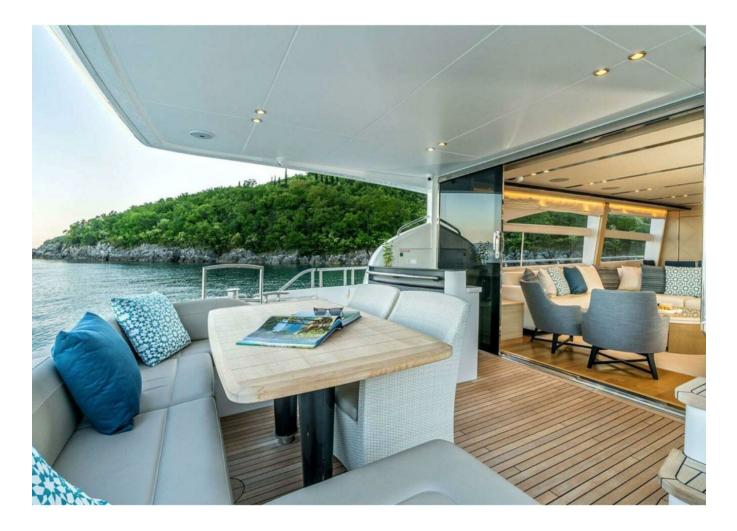

1.8 m          | Engine hours  | 1774 m/h              |
| Capacité en carburant      | 6442           | Prix          | 2 900 000 € (inc VAT) |
| Contenance en eau<br>douce | 1386 l         |               |                       |

The yacht is on the commission of Princess Yacht Monaco. The Company is not responsible for the accuracy of the information provided by the Yacht owner(images,specication,parameters,engine performance,legal, etc). The operating time of the engines is indicated at the time of preparation of the information and may change during further operation. The need for an inspection remains at the discretion of the Buyer. Exact parameters and characteristics can be specified in the contract of sale. Additional information is available upon request.























































2017 PRINCESS 82 | 25M

## Follow Princess Yachts Monaco



The yacht is on the commission of Princess Yacht Monaco. The Company is not responsible for the accuracy of the information provided by the Yacht owner(images,specication,parameters,engine performance,legal, etc). The operating time of the engines is indicated at the time of preparation of the information and may change during further operation. The need for an inspection remains at the discretion of the Buyer. Exact parameters and characteristics can be specified in the contract of sale. Additional information is available upon request.