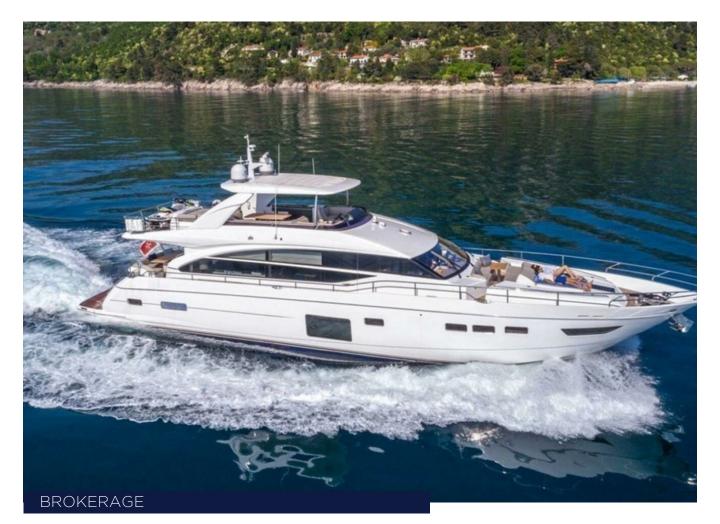

## 2017 PRINCESS 82 | 25M

## SPECIFICATIONS

| Localisation               | Athens, Greece | Cabines       | 4                     |
|----------------------------|----------------|---------------|-----------------------|
| Année                      | 2017           | Moteurs       | Caterpillar C32Acert  |
| Longueur                   | 25 m           | Puissance max | 3446 hp               |
| Largeur                    | 5.74 m         | Vitesse max   | 34kn                  |
| Tirant d'eau               | 1.8 m          | Engine hours  | 1774 m/h              |
| Capacité en carburant      | 6442           | Prix          | 2 900 000 € (inc VAT) |
| Contenance en eau<br>douce | 1386 l         |               |                       |