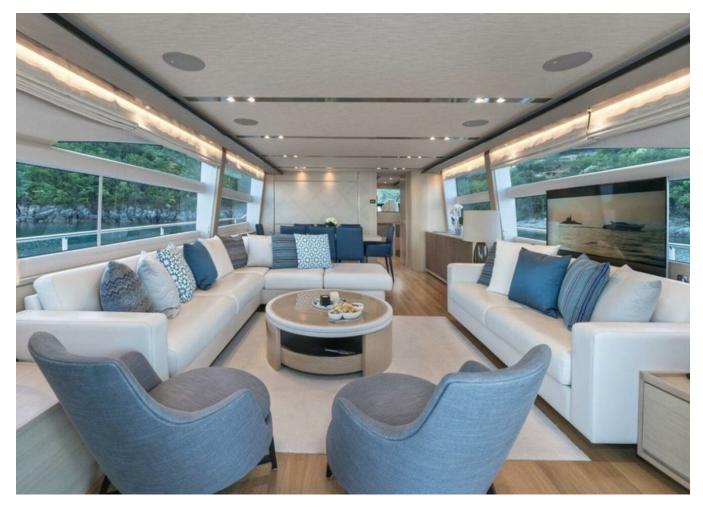

| Engine hours  | 1774 m/h              |
| Capacité en carburant      | 6442           | Prix          | 2 900 000 € (inc VAT) |
| Contenance en eau<br>douce | 1386 l         |               |                       |

The yacht is on the commission of Princess Yacht Monaco. The Company is not responsible for the accuracy of the information provided by the Yacht owner(images,specication,parameters,engine performance,legal, etc). The operating time of the engines is indicated at the time of preparation of the information and may change during further operation. The need for an inspection remains at the discretion of the Buyer. Exact parameters and characteristics can be specified in the contract of sale. Additional information is available upon request.























































2017 PRINCESS 82 | 25M

## Follow Princess Yachts Monaco



The yacht is on the commission of Princess Yacht Monaco. The Company is not responsible for the accuracy of the information provided by the Yacht owner(images,specication,parameters,engine performance,legal, etc). The operating time of the engines is indicated at the time of preparation of the information and may change during further operation. The need for an inspection remains at the discretion of the Buyer. Exact parameters and characteristics can be specified in the contract of sale. Additional information is available upon request.