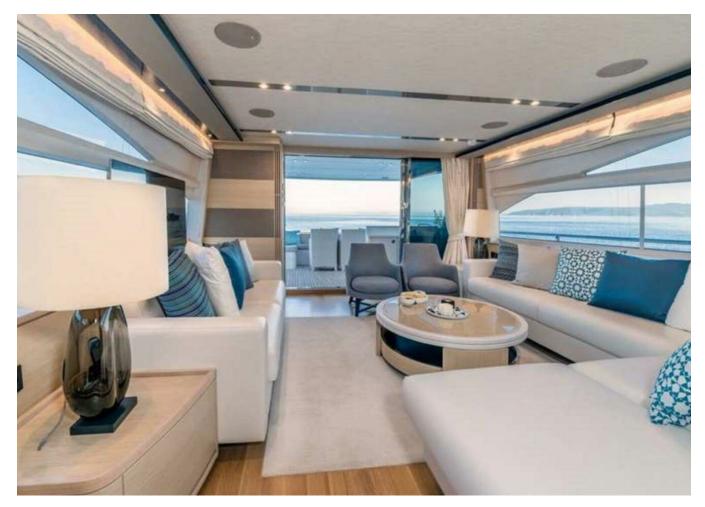

| Engine hours  | 1774 m/h              |
| Capacité en carburant      | 6442           | Prix          | 2 900 000 € (inc VAT) |
| Contenance en eau<br>douce | 1386 l         |               |                       |

The yacht is on the commission of Princess Yacht Monaco. The Company is not responsible for the accuracy of the information provided by the Yacht owner(images,specication,parameters,engine performance,legal, etc). The operating time of the engines is indicated at the time of preparation of the information and may change during further operation. The need for an inspection remains at the discretion of the Buyer. Exact parameters and characteristics can be specified in the contract of sale. Additional information is available upon request.























































2017 PRINCESS 82 | 25M

## Follow Princess Yachts Monaco



The yacht is on the commission of Princess Yacht Monaco. The Company is not responsible for the accuracy of the information provided by the Yacht owner(images,specication,parameters,engine performance,legal, etc). The operating time of the engines is indicated at the time of preparation of the information and may change during further operation. The need for an inspection remains at the discretion of the Buyer. Exact parameters and characteristics can be specified in the contract of sale. Additional information is available upon request.