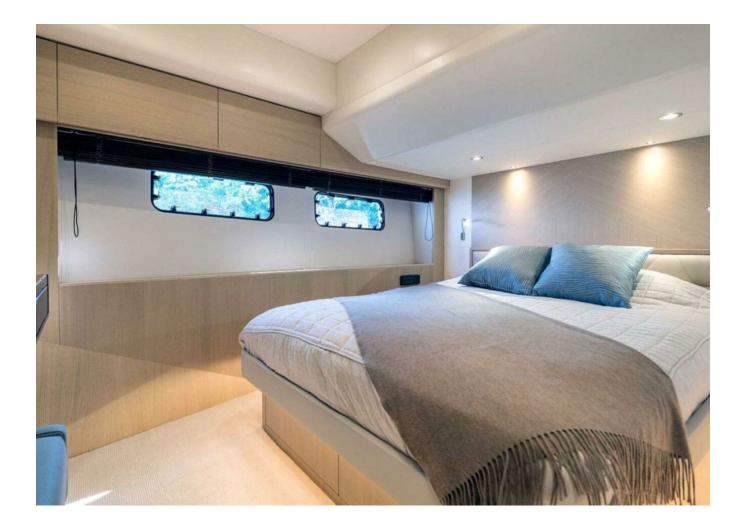

## 2017 PRINCESS 82 | 25M

## SPECIFICATIONS

| Localisation               | Athens, Greece | Cabines       | 4                     |
|----------------------------|----------------|---------------|-----------------------|
| Année                      | 2017           | Moteurs       | Caterpillar C32Acert  |
| Longueur                   | 25 m           | Puissance max | 3446 hp               |
| Largeur                    | 5.74 m         | Vitesse max   | 34kn                  |
| Tirant d'eau               | 1.8 m          | Engine hours  | 1774 m/h              |
| Capacité en carburant      | 6442           | Prix          | 2 900 000 € (inc VAT) |
| Contenance en eau<br>douce | 1386 l         |               |                       |