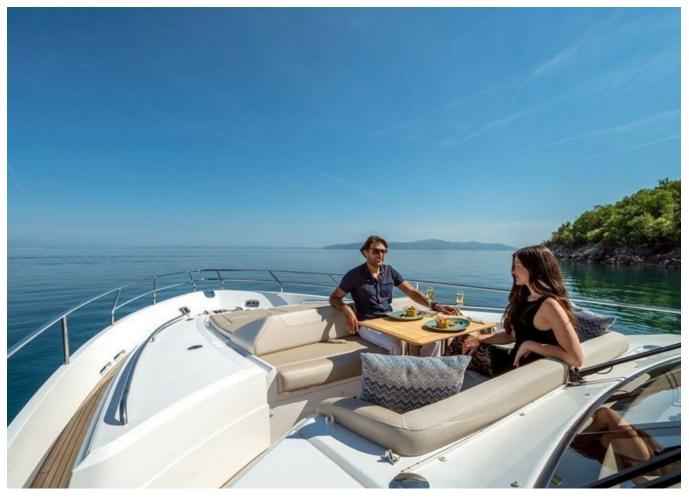

| 1.8 m          | Engine hours  | 1774 m/h              |
| Capacité en carburant      | 6442           | Prix          | 2 900 000 € (inc VAT) |
| Contenance en eau<br>douce | 1386 l         |               |                       |

The yacht is on the commission of Princess Yacht Monaco. The Company is not responsible for the accuracy of the information provided by the Yacht owner(images,specication,parameters,engine performance,legal, etc). The operating time of the engines is indicated at the time of preparation of the information and may change during further operation. The need for an inspection remains at the discretion of the Buyer. Exact parameters and characteristics can be specified in the contract of sale. Additional information is available upon request.























































2017 PRINCESS 82 | 25M

## Follow Princess Yachts Monaco



The yacht is on the commission of Princess Yacht Monaco. The Company is not responsible for the accuracy of the information provided by the Yacht owner(images,specication,parameters,engine performance,legal, etc). The operating time of the engines is indicated at the time of preparation of the information and may change during further operation. The need for an inspection remains at the discretion of the Buyer. Exact parameters and characteristics can be specified in the contract of sale. Additional information is available upon request.