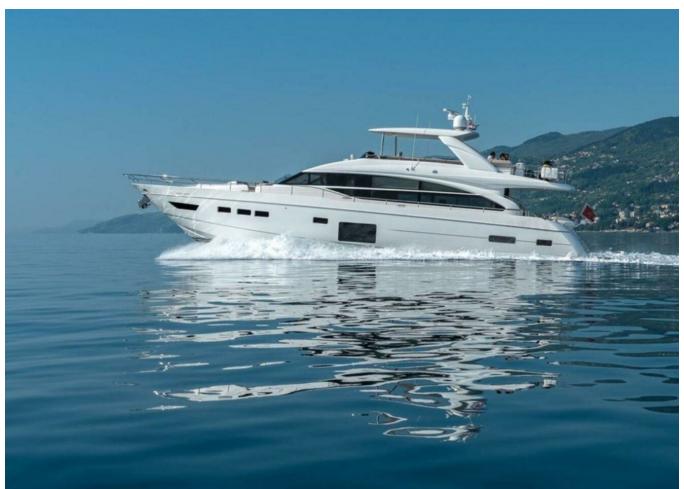

## 2017 PRINCESS 82 | 25M

## SPECIFICATIONS

| Localisation               | Athens, Greece | Cabines       | 4                     |
|----------------------------|----------------|---------------|-----------------------|
| Année                      | 2017           | Moteurs       | Caterpillar C32Acert  |
| Longueur                   | 25 m           | Puissance max | 3446 hp               |
| Largeur                    | 5.74 m         | Vitesse max   | 34kn                  |
| Tirant d'eau               | 1.8 m          | Engine hours  | 1774 m/h              |
| Capacité en carburant      | 6442           | Prix          | 2 900 000 € (inc VAT) |
| Contenance en eau<br>douce | 1386 l         |               |                       |