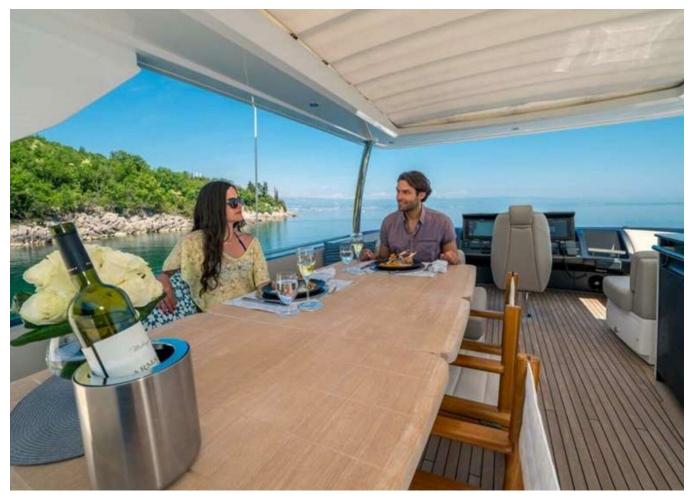

| 1.8 m          | Engine hours  | 1774 m/h              |
| Capacité en carburant      | 6442           | Prix          | 2 900 000 € (inc VAT) |
| Contenance en eau<br>douce | 1386 l         |               |                       |

The yacht is on the commission of Princess Yacht Monaco. The Company is not responsible for the accuracy of the information provided by the Yacht owner(images,specication,parameters,engine performance,legal, etc). The operating time of the engines is indicated at the time of preparation of the information and may change during further operation. The need for an inspection remains at the discretion of the Buyer. Exact parameters and characteristics can be specified in the contract of sale. Additional information is available upon request.























































2017 PRINCESS 82 | 25M

## Follow Princess Yachts Monaco



The yacht is on the commission of Princess Yacht Monaco. The Company is not responsible for the accuracy of the information provided by the Yacht owner(images,specication,parameters,engine performance,legal, etc). The operating time of the engines is indicated at the time of preparation of the information and may change during further operation. The need for an inspection remains at the discretion of the Buyer. Exact parameters and characteristics can be specified in the contract of sale. Additional information is available upon request.