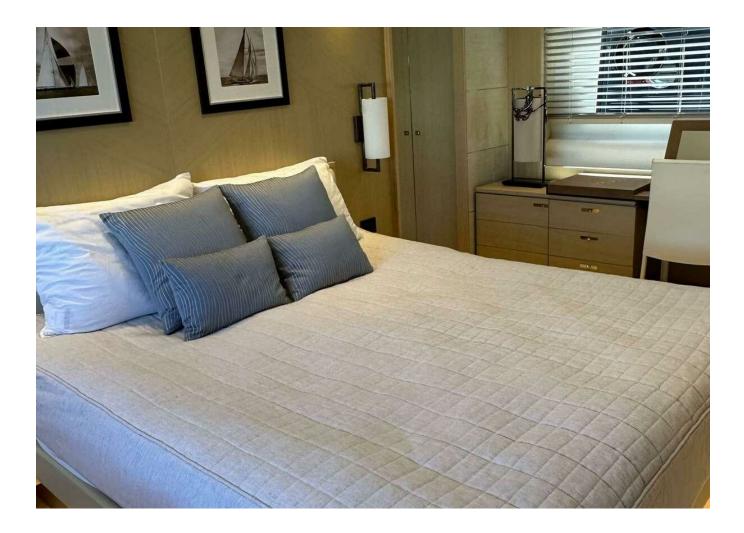

## 2017 PRINCESS 82 | 25M

## SPECIFICATIONS

| Localisation               | Athens, Greece | Cabines       | 4                     |
|----------------------------|----------------|---------------|-----------------------|
| Année                      | 2017           | Moteurs       | Caterpillar C32Acert  |
| Longueur                   | 25 m           | Puissance max | 3446 hp               |
| Largeur                    | 5.74 m         | Vitesse max   | 34kn                  |
| Tirant d'eau               | 1.8 m          | Engine hours  | 1774 m/h              |
| Capacité en carburant      | 6442           | Prix          | 2 900 000 € (inc VAT) |
| Contenance en eau<br>douce | 1386 l         |               |                       |