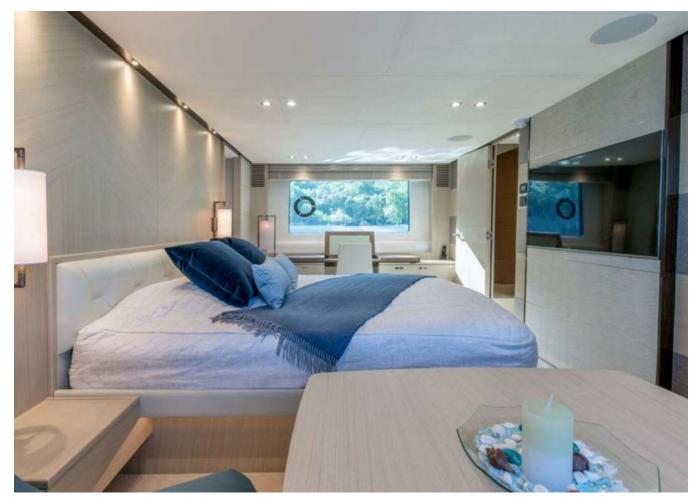

## 2017 PRINCESS 82 | 25M

## SPECIFICATIONS

| Localisation               | Athens, Greece | Cabines       | 4                     |
|----------------------------|----------------|---------------|-----------------------|
| Année                      | 2017           | Moteurs       | Caterpillar C32Acert  |
| Longueur                   | 25 m           | Puissance max | 3446 hp               |
| Largeur                    | 5.74 m         | Vitesse max   | 34kn                  |
| Tirant d'eau               | 1.8 m          | Engine hours  | 1774 m/h              |
| Capacité en carburant      | 6442           | Prix          | 2 900 000 € (inc VAT) |
| Contenance en eau<br>douce | 1386 l         |               |                       |