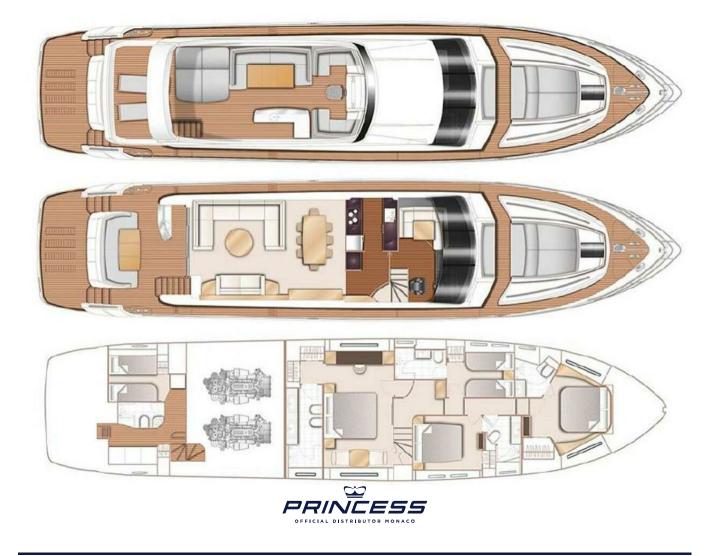

## SPECIFICATIONS

| Localisation               | Athens, Greece | Cabines       | 4                     |
|----------------------------|----------------|---------------|-----------------------|
| Année                      | 2017           | Moteurs       | Caterpillar C32Acert  |
| Longueur                   | 25 m           | Puissance max | 3446 hp               |
| Largeur                    | 5.74 m         | Vitesse max   | 34kn                  |
| Tirant d'eau               | 1.8 m          | Engine hours  | 1774 m/h              |
| Capacité en carburant      | 6442           | Prix          | 2 900 000 € (inc VAT) |
| Contenance en eau<br>douce | 1386 l         |               |                       |