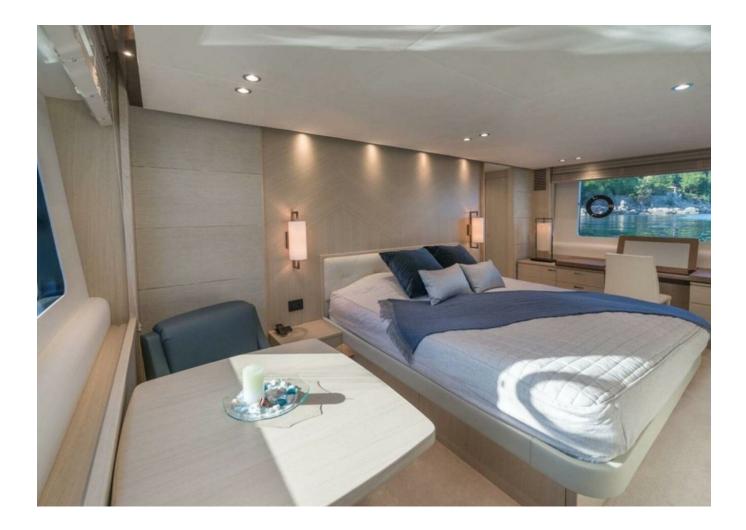

| Engine hours  | 1774 m/h              |
| Capacité en carburant      | 6442           | Prix          | 2 900 000 € (inc VAT) |
| Contenance en eau<br>douce | 1386 l         |               |                       |

The yacht is on the commission of Princess Yacht Monaco. The Company is not responsible for the accuracy of the information provided by the Yacht owner(images,specication,parameters,engine performance,legal, etc). The operating time of the engines is indicated at the time of preparation of the information and may change during further operation. The need for an inspection remains at the discretion of the Buyer. Exact parameters and characteristics can be specified in the contract of sale. Additional information is available upon request.























































2017 PRINCESS 82 | 25M

## Follow Princess Yachts Monaco



The yacht is on the commission of Princess Yacht Monaco. The Company is not responsible for the accuracy of the information provided by the Yacht owner(images,specication,parameters,engine performance,legal, etc). The operating time of the engines is indicated at the time of preparation of the information and may change during further operation. The need for an inspection remains at the discretion of the Buyer. Exact parameters and characteristics can be specified in the contract of sale. Additional information is available upon request.