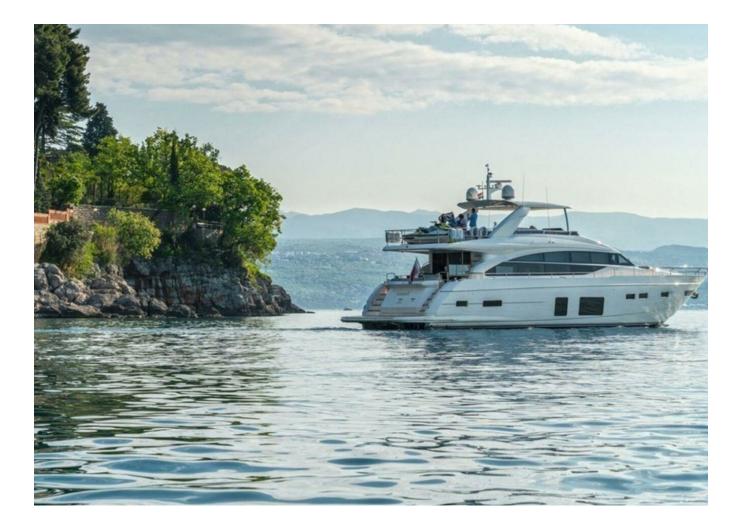

## 2017 PRINCESS 82 | 25M

## SPECIFICATIONS

| Localisation               | Athens, Greece | Cabines       | 4                     |
|----------------------------|----------------|---------------|-----------------------|
| Année                      | 2017           | Moteurs       | Caterpillar C32Acert  |
| Longueur                   | 25 m           | Puissance max | 3446 hp               |
| Largeur                    | 5.74 m         | Vitesse max   | 34kn                  |
| Tirant d'eau               | 1.8 m          | Engine hours  | 1774 m/h              |
| Capacité en carburant      | 6442           | Prix          | 2 900 000 € (inc VAT) |
| Contenance en eau<br>douce | 1386 l         |               |                       |