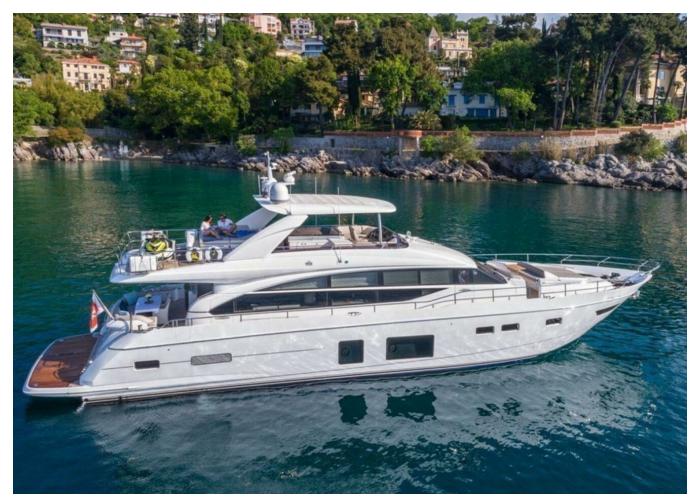

## 2017 PRINCESS 82 | 25M

## SPECIFICATIONS

| Localisation               | Athens, Greece | Cabines       | 4                     |
|----------------------------|----------------|---------------|-----------------------|
| Année                      | 2017           | Moteurs       | Caterpillar C32Acert  |
| Longueur                   | 25 m           | Puissance max | 3446 hp               |
| Largeur                    | 5.74 m         | Vitesse max   | 34kn                  |
| Tirant d'eau               | 1.8 m          | Engine hours  | 1774 m/h              |
| Capacité en carburant      | 6442           | Prix          | 2 900 000 € (inc VAT) |
| Contenance en eau<br>douce | 1386 l         |               |                       |