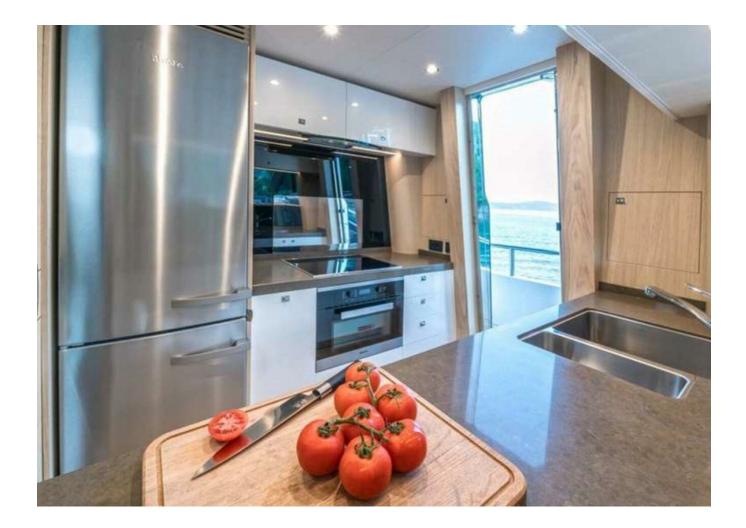

| Engine hours  | 1774 m/h              |
| Capacité en carburant      | 6442           | Prix          | 2 900 000 € (inc VAT) |
| Contenance en eau<br>douce | 1386 l         |               |                       |

The yacht is on the commission of Princess Yacht Monaco. The Company is not responsible for the accuracy of the information provided by the Yacht owner(images,specication,parameters,engine performance,legal, etc). The operating time of the engines is indicated at the time of preparation of the information and may change during further operation. The need for an inspection remains at the discretion of the Buyer. Exact parameters and characteristics can be specified in the contract of sale. Additional information is available upon request.























































2017 PRINCESS 82 | 25M

## Follow Princess Yachts Monaco



The yacht is on the commission of Princess Yacht Monaco. The Company is not responsible for the accuracy of the information provided by the Yacht owner(images,specication,parameters,engine performance,legal, etc). The operating time of the engines is indicated at the time of preparation of the information and may change during further operation. The need for an inspection remains at the discretion of the Buyer. Exact parameters and characteristics can be specified in the contract of sale. Additional information is available upon request.