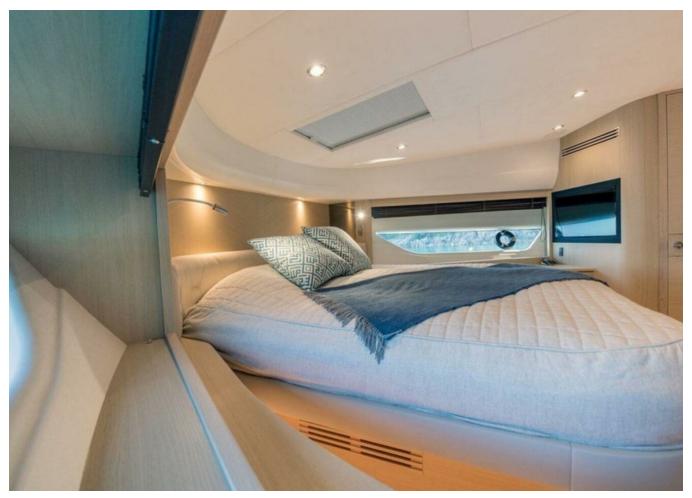

## 2017 PRINCESS 82 | 25M

## SPECIFICATIONS

| Localisation               | Athens, Greece | Cabines       | 4                     |
|----------------------------|----------------|---------------|-----------------------|
| Année                      | 2017           | Moteurs       | Caterpillar C32Acert  |
| Longueur                   | 25 m           | Puissance max | 3446 hp               |
| Largeur                    | 5.74 m         | Vitesse max   | 34kn                  |
| Tirant d'eau               | 1.8 m          | Engine hours  | 1774 m/h              |
| Capacité en carburant      | 6442           | Prix          | 2 900 000 € (inc VAT) |
| Contenance en eau<br>douce | 1386 l         |               |                       |