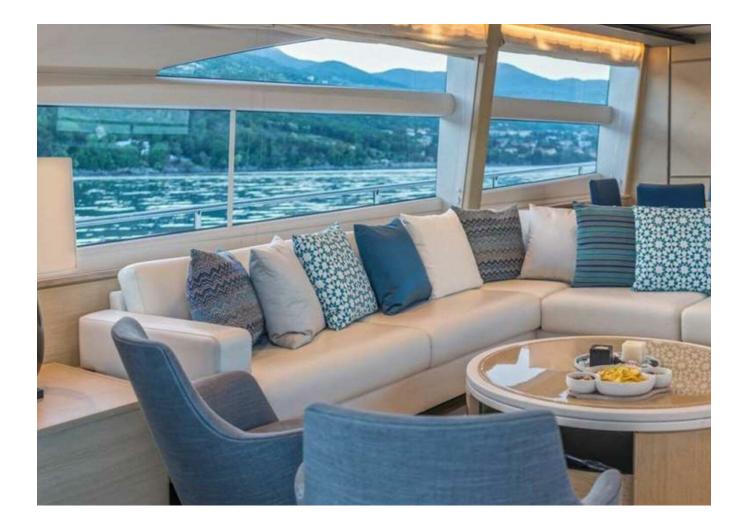

## 2017 PRINCESS 82 | 25M

## SPECIFICATIONS

| Localisation               | Athens, Greece | Cabines       | 4                     |
|----------------------------|----------------|---------------|-----------------------|
| Année                      | 2017           | Moteurs       | Caterpillar C32Acert  |
| Longueur                   | 25 m           | Puissance max | 3446 hp               |
| Largeur                    | 5.74 m         | Vitesse max   | 34kn                  |
| Tirant d'eau               | 1.8 m          | Engine hours  | 1774 m/h              |
| Capacité en carburant      | 6442           | Prix          | 2 900 000 € (inc VAT) |
| Contenance en eau<br>douce | 1386 l         |               |                       |