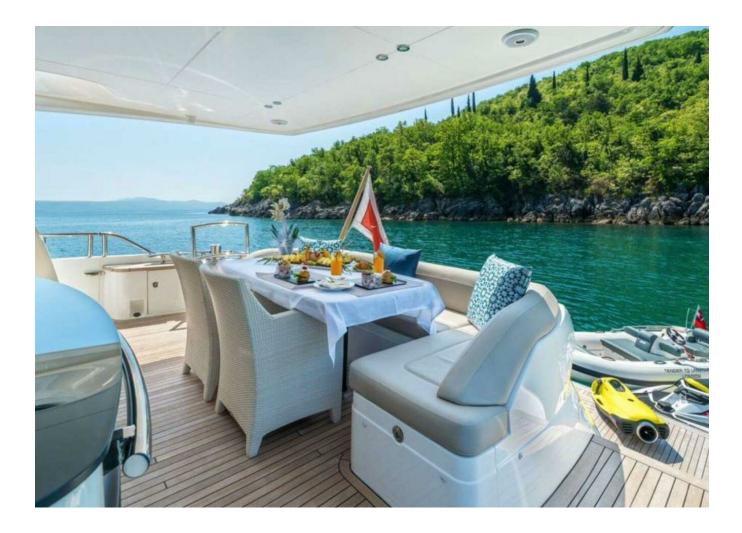

| 1.8 m          | Engine hours  | 1774 m/h              |
| Capacité en carburant      | 6442           | Prix          | 2 900 000 € (inc VAT) |
| Contenance en eau<br>douce | 1386 l         |               |                       |

The yacht is on the commission of Princess Yacht Monaco. The Company is not responsible for the accuracy of the information provided by the Yacht owner(images,specication,parameters,engine performance,legal, etc). The operating time of the engines is indicated at the time of preparation of the information and may change during further operation. The need for an inspection remains at the discretion of the Buyer. Exact parameters and characteristics can be specified in the contract of sale. Additional information is available upon request.























































2017 PRINCESS 82 | 25M

## Follow Princess Yachts Monaco



The yacht is on the commission of Princess Yacht Monaco. The Company is not responsible for the accuracy of the information provided by the Yacht owner(images,specication,parameters,engine performance,legal, etc). The operating time of the engines is indicated at the time of preparation of the information and may change during further operation. The need for an inspection remains at the discretion of the Buyer. Exact parameters and characteristics can be specified in the contract of sale. Additional information is available upon request.