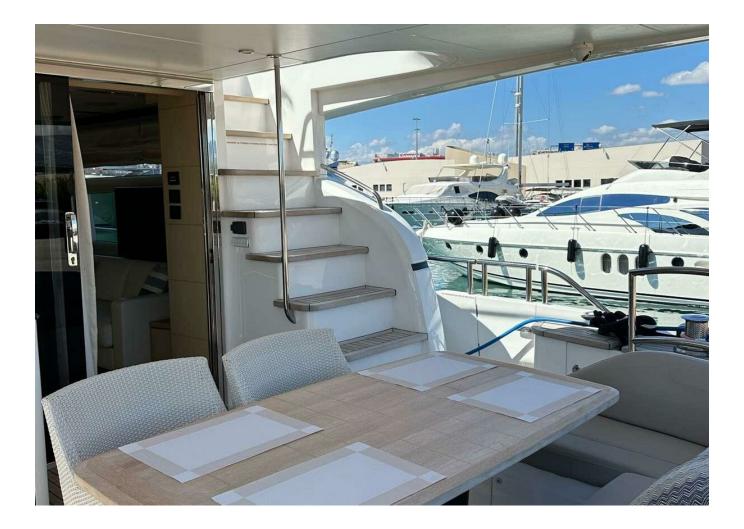

'eau               | 1.8 m          | Engine hours  | 1774 m/h              |
| Capacité en carburant      | 6442           | Prix          | 2 900 000 € (inc VAT) |
| Contenance en eau<br>douce | 1386 l         |               |                       |

The yacht is on the commission of Princess Yacht Monaco. The Company is not responsible for the accuracy of the information provided by the Yacht owner(images,specication,parameters,engine performance,legal, etc). The operating time of the engines is indicated at the time of preparation of the information and may change during further operation. The need for an inspection remains at the discretion of the Buyer. Exact parameters and characteristics can be specified in the contract of sale. Additional information is available upon request.























































2017 PRINCESS 82 | 25M

## Follow Princess Yachts Monaco



The yacht is on the commission of Princess Yacht Monaco. The Company is not responsible for the accuracy of the information provided by the Yacht owner(images,specication,parameters,engine performance,legal, etc). The operating time of the engines is indicated at the time of preparation of the information and may change during further operation. The need for an inspection remains at the discretion of the Buyer. Exact parameters and characteristics can be specified in the contract of sale. Additional information is available upon request.