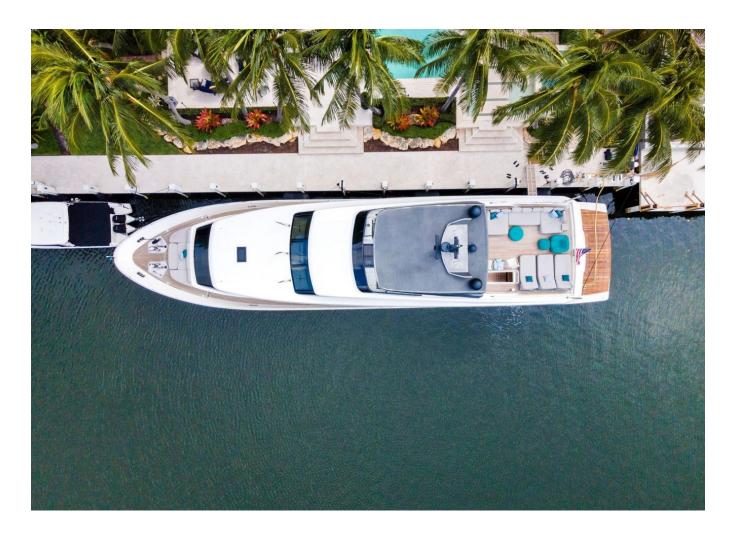

| Genoa, Italy  | Cabines       |
|----------------------------|---------------|---------------|
| Année                      | 2017          | Moteurs       |
| Longueur                   | 32.31 m       | Puissance max |
| Largeur                    | 7.03 m        | Vitesse max   |
| Tirant d'eau               | 1.93 m        | Engine hours  |
| Capacité en carburan       | t 112397.22 l | Prix          |
| Contenance en eau<br>douce | 12797.42      |               |
|                            |               |               |

| Cabines       | 5                |
|---------------|------------------|
| Moteurs       | MTU M96 16V 2000 |
| Puissance max | 4860 hp          |
| Vitesse max   | 28kn             |
| Engine hours  | 3000 m/h         |
| Prix          | Prix sur demande |























































































































































2017 SANLORENZO SL106 | 32M

## Follow Princess Yachts Monaco