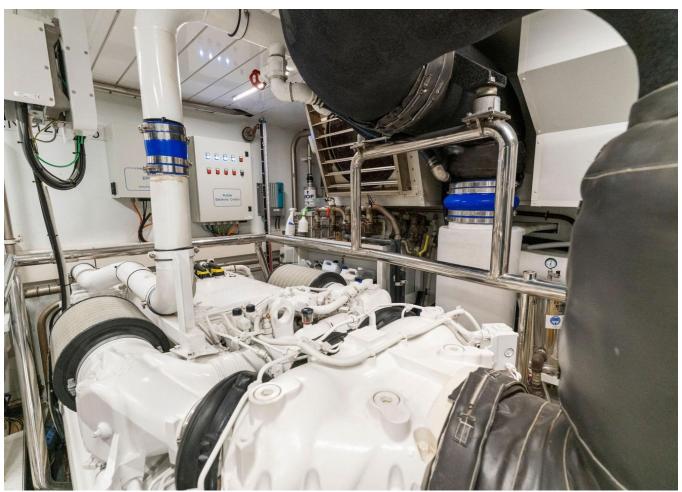

| Cabines       | 5                |
|---------------|------------------|
| Moteurs       | MTU M96 16V 2000 |
| Puissance max | 4860 hp          |
| Vitesse max   | 28kn             |
| Engine hours  | 3000 m/h         |
| Prix          | Prix sur demande |