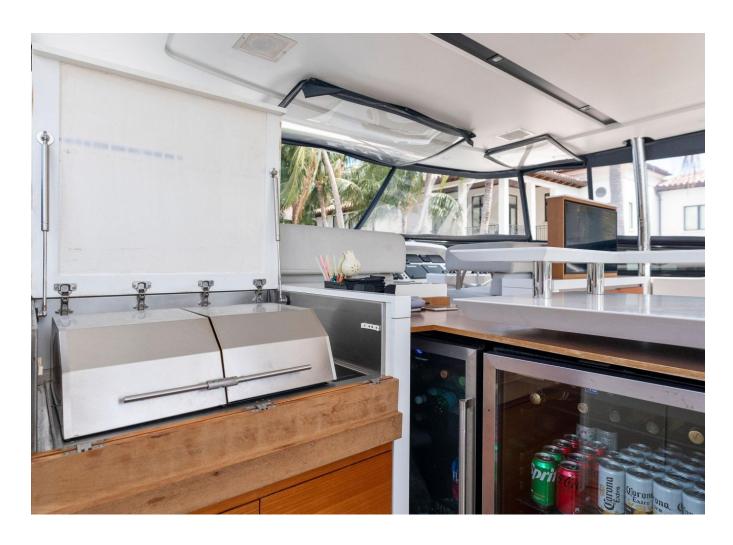

|
|----------------------------|---------------|---------------|
| Année                      | 2017          | Moteurs       |
| Longueur                   | 32.31 m       | Puissance max |
| Largeur                    | 7.03 m        | Vitesse max   |
| Tirant d'eau               | 1.93 m        | Engine hours  |
| Capacité en carburan       | t 112397.22 l | Prix          |
| Contenance en eau<br>douce | 12797.42      |               |
|                            |               |               |

| Cabines       | 5                |
|---------------|------------------|
| Moteurs       | MTU M96 16V 2000 |
| Puissance max | 4860 hp          |
| Vitesse max   | 28kn             |
| Engine hours  | 3000 m/h         |
| Prix          | Prix sur demande |























































































































































2017 SANLORENZO SL106 | 32M

## Follow Princess Yachts Monaco