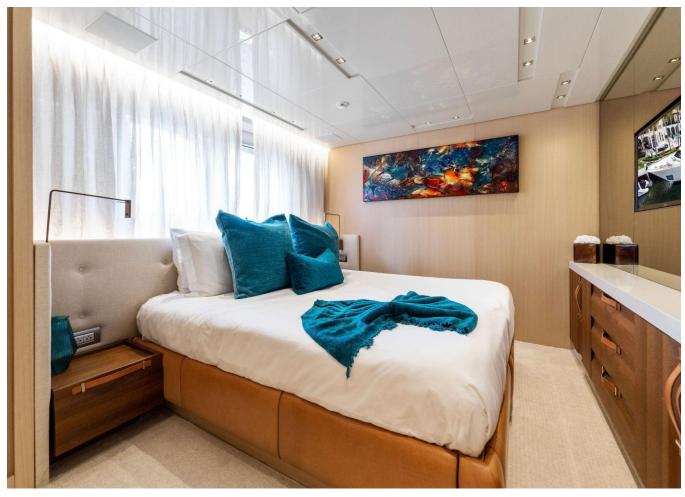

----------|---------------|
| Année                      | 2017          | Moteurs       |
| Longueur                   | 32.31 m       | Puissance max |
| Largeur                    | 7.03 m        | Vitesse max   |
| Tirant d'eau               | 1.93 m        | Engine hours  |
| Capacité en carburan       | t 112397.22 l | Prix          |
| Contenance en eau<br>douce | 12797.42      |               |
|                            |               |               |

| Cabines       | 5                |
|---------------|------------------|
| Moteurs       | MTU M96 16V 2000 |
| Puissance max | 4860 hp          |
| Vitesse max   | 28kn             |
| Engine hours  | 3000 m/h         |
| Prix          | Prix sur demande |























































































































































2017 SANLORENZO SL106 | 32M

## Follow Princess Yachts Monaco