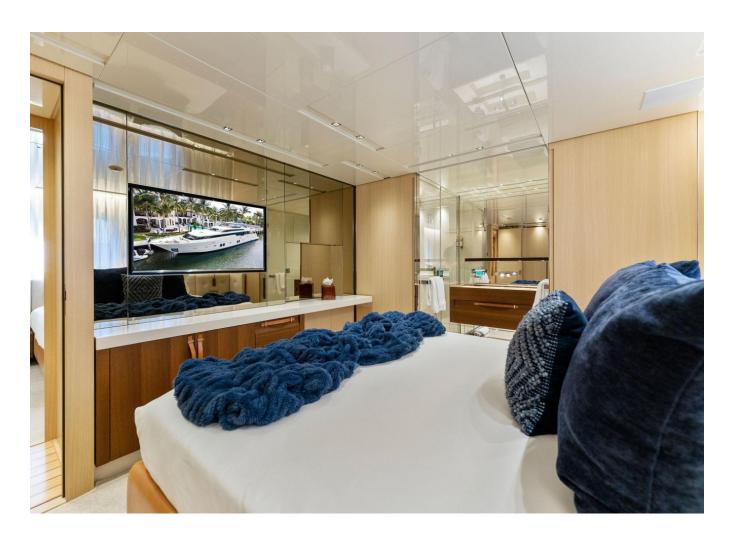

## **SPECIFICATIONS**

| Localisation               | Genoa, Italy  | Cabines       |
|----------------------------|---------------|---------------|
| Année                      | 2017          | Moteurs       |
| Longueur                   | 32.31 m       | Puissance max |
| Largeur                    | 7.03 m        | Vitesse max   |
| Tirant d'eau               | 1.93 m        | Engine hours  |
| Capacité en carburan       | t 112397.22 l | Prix          |
| Contenance en eau<br>douce | 12797.42      |               |
|                            |               |               |

| Cabines       | 5                |
|---------------|------------------|
| Moteurs       | MTU M96 16V 2000 |
| Puissance max | 4860 hp          |
| Vitesse max   | 28kn             |
| Engine hours  | 3000 m/h         |
| Prix          | Prix sur demande |