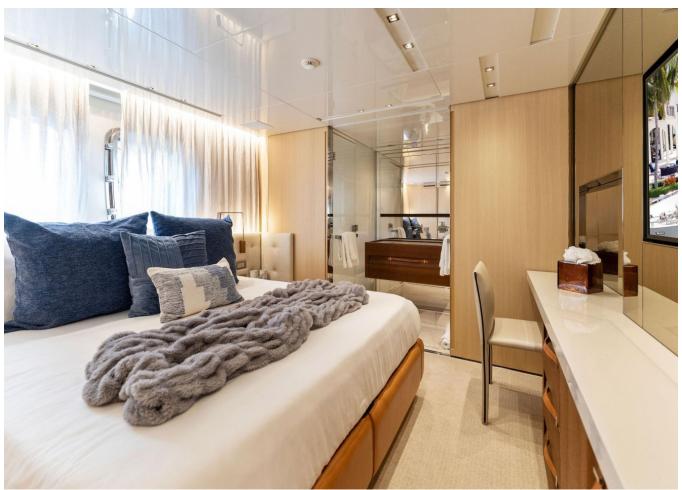

| 2017          | Moteurs       |
| Longueur                   | 32.31 m       | Puissance max |
| Largeur                    | 7.03 m        | Vitesse max   |
| Tirant d'eau               | 1.93 m        | Engine hours  |
| Capacité en carburan       | t 112397.22 l | Prix          |
| Contenance en eau<br>douce | 12797.42      |               |
|                            |               |               |

| Cabines       | 5                |
|---------------|------------------|
| Moteurs       | MTU M96 16V 2000 |
| Puissance max | 4860 hp          |
| Vitesse max   | 28kn             |
| Engine hours  | 3000 m/h         |
| Prix          | Prix sur demande |























































































































































2017 SANLORENZO SL106 | 32M

## Follow Princess Yachts Monaco