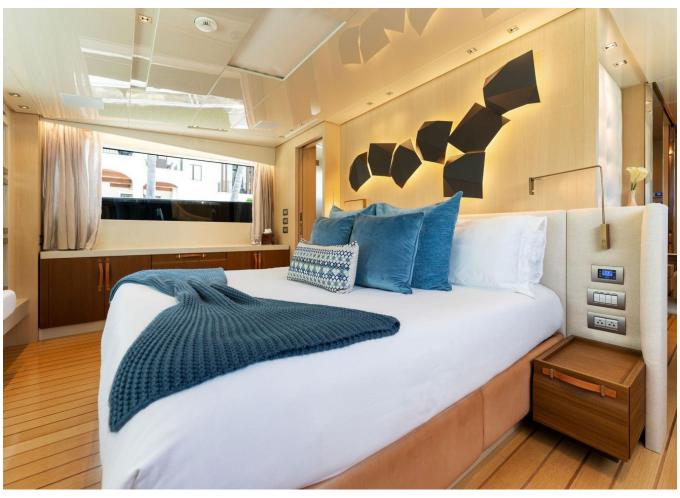

| Année                      | 2017          | Moteurs       |
| Longueur                   | 32.31 m       | Puissance max |
| Largeur                    | 7.03 m        | Vitesse max   |
| Tirant d'eau               | 1.93 m        | Engine hours  |
| Capacité en carburan       | t 112397.22 l | Prix          |
| Contenance en eau<br>douce | 12797.42      |               |
|                            |               |               |

| Cabines       | 5                |
|---------------|------------------|
| Moteurs       | MTU M96 16V 2000 |
| Puissance max | 4860 hp          |
| Vitesse max   | 28kn             |
| Engine hours  | 3000 m/h         |
| Prix          | Prix sur demande |























































































































































2017 SANLORENZO SL106 | 32M

## Follow Princess Yachts Monaco