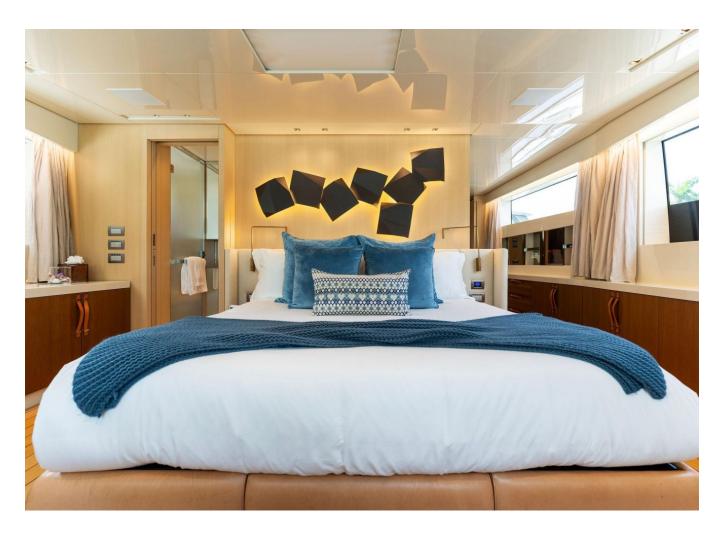

|
| Année                      | 2017          | Moteurs       |
| Longueur                   | 32.31 m       | Puissance max |
| Largeur                    | 7.03 m        | Vitesse max   |
| Tirant d'eau               | 1.93 m        | Engine hours  |
| Capacité en carburan       | t 112397.22 l | Prix          |
| Contenance en eau<br>douce | 12797.42      |               |
|                            |               |               |

| Cabines       | 5                |
|---------------|------------------|
| Moteurs       | MTU M96 16V 2000 |
| Puissance max | 4860 hp          |
| Vitesse max   | 28kn             |
| Engine hours  | 3000 m/h         |
| Prix          | Prix sur demande |























































































































































2017 SANLORENZO SL106 | 32M

## Follow Princess Yachts Monaco