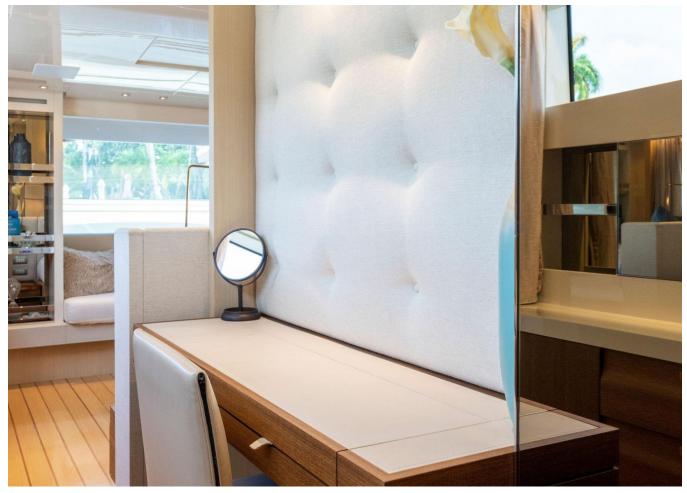

--|
| Année                      | 2017          | Moteurs       |
| Longueur                   | 32.31 m       | Puissance max |
| Largeur                    | 7.03 m        | Vitesse max   |
| Tirant d'eau               | 1.93 m        | Engine hours  |
| Capacité en carburan       | t 112397.22 l | Prix          |
| Contenance en eau<br>douce | 12797.42      |               |
|                            |               |               |

| Cabines       | 5                |
|---------------|------------------|
| Moteurs       | MTU M96 16V 2000 |
| Puissance max | 4860 hp          |
| Vitesse max   | 28kn             |
| Engine hours  | 3000 m/h         |
| Prix          | Prix sur demande |























































































































































2017 SANLORENZO SL106 | 32M

## Follow Princess Yachts Monaco