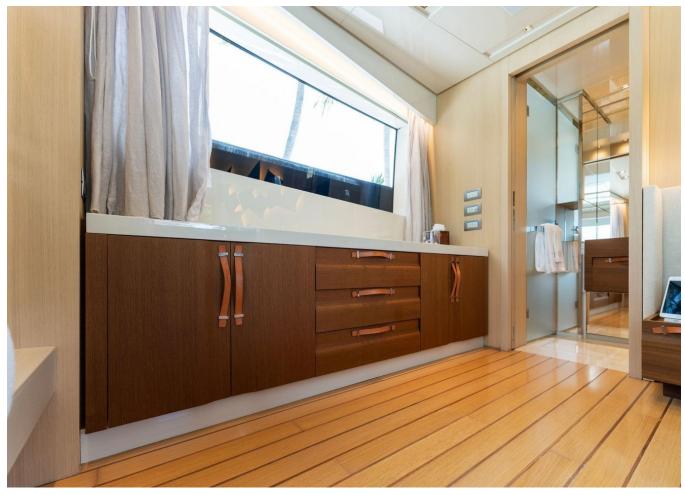

née                      | 2017          | Moteurs       |
| Longueur                   | 32.31 m       | Puissance max |
| Largeur                    | 7.03 m        | Vitesse max   |
| Tirant d'eau               | 1.93 m        | Engine hours  |
| Capacité en carburan       | t 112397.22 l | Prix          |
| Contenance en eau<br>douce | 12797.42      |               |
|                            |               |               |

| Cabines       | 5                |
|---------------|------------------|
| Moteurs       | MTU M96 16V 2000 |
| Puissance max | 4860 hp          |
| Vitesse max   | 28kn             |
| Engine hours  | 3000 m/h         |
| Prix          | Prix sur demande |























































































































































2017 SANLORENZO SL106 | 32M

## Follow Princess Yachts Monaco