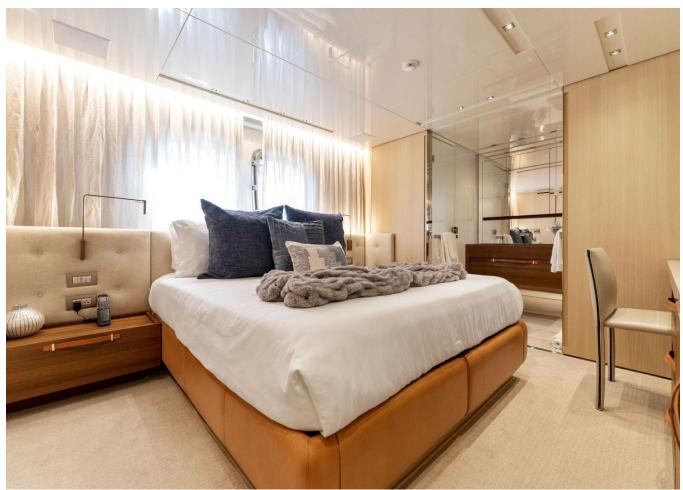

| 2017          | Moteurs       |
| Longueur                   | 32.31 m       | Puissance max |
| Largeur                    | 7.03 m        | Vitesse max   |
| Tirant d'eau               | 1.93 m        | Engine hours  |
| Capacité en carburan       | t 112397.22 l | Prix          |
| Contenance en eau<br>douce | 12797.42      |               |
|                            |               |               |

| Cabines       | 5                |
|---------------|------------------|
| Moteurs       | MTU M96 16V 2000 |
| Puissance max | 4860 hp          |
| Vitesse max   | 28kn             |
| Engine hours  | 3000 m/h         |
| Prix          | Prix sur demande |























































































































































2017 SANLORENZO SL106 | 32M

## Follow Princess Yachts Monaco