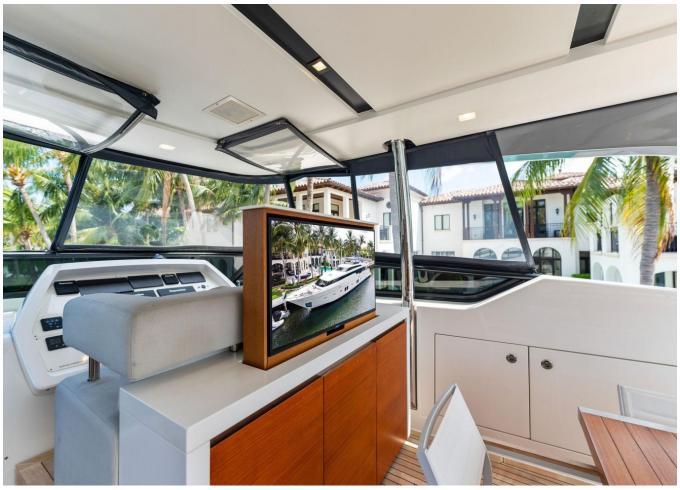

|----------------------------|---------------|---------------|
| Année                      | 2017          | Moteurs       |
| Longueur                   | 32.31 m       | Puissance max |
| Largeur                    | 7.03 m        | Vitesse max   |
| Tirant d'eau               | 1.93 m        | Engine hours  |
| Capacité en carburan       | t 112397.22 l | Prix          |
| Contenance en eau<br>douce | 12797.42      |               |
|                            |               |               |

| Cabines       | 5                |
|---------------|------------------|
| Moteurs       | MTU M96 16V 2000 |
| Puissance max | 4860 hp          |
| Vitesse max   | 28kn             |
| Engine hours  | 3000 m/h         |
| Prix          | Prix sur demande |























































































































































2017 SANLORENZO SL106 | 32M

## Follow Princess Yachts Monaco