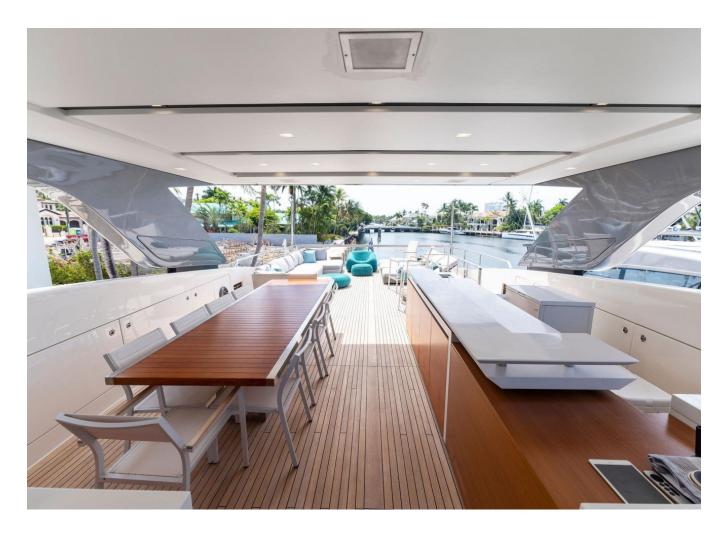

------------------------|---------------|---------------|
| Année                      | 2017          | Moteurs       |
| Longueur                   | 32.31 m       | Puissance max |
| Largeur                    | 7.03 m        | Vitesse max   |
| Tirant d'eau               | 1.93 m        | Engine hours  |
| Capacité en carburan       | t 112397.22 l | Prix          |
| Contenance en eau<br>douce | 12797.42      |               |
|                            |               |               |

| Cabines       | 5                |
|---------------|------------------|
| Moteurs       | MTU M96 16V 2000 |
| Puissance max | 4860 hp          |
| Vitesse max   | 28kn             |
| Engine hours  | 3000 m/h         |
| Prix          | Prix sur demande |























































































































































2017 SANLORENZO SL106 | 32M

## Follow Princess Yachts Monaco