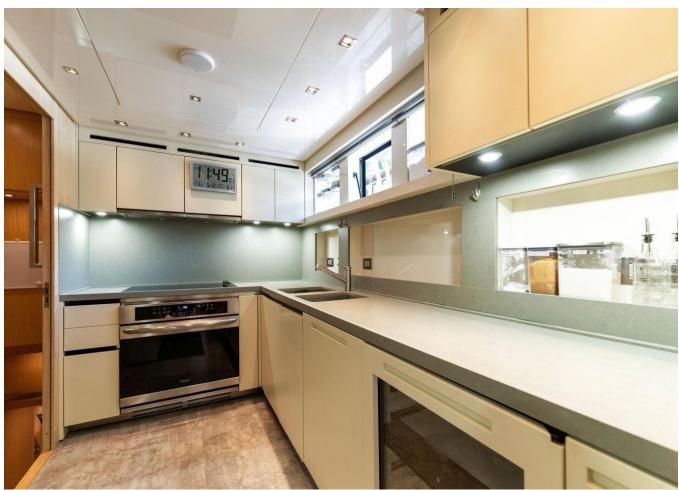

| 2017          | Moteurs       |
| Longueur                   | 32.31 m       | Puissance max |
| Largeur                    | 7.03 m        | Vitesse max   |
| Tirant d'eau               | 1.93 m        | Engine hours  |
| Capacité en carburan       | t 112397.22 l | Prix          |
| Contenance en eau<br>douce | 12797.42      |               |
|                            |               |               |

| Cabines       | 5                |
|---------------|------------------|
| Moteurs       | MTU M96 16V 2000 |
| Puissance max | 4860 hp          |
| Vitesse max   | 28kn             |
| Engine hours  | 3000 m/h         |
| Prix          | Prix sur demande |























































































































































2017 SANLORENZO SL106 | 32M

## Follow Princess Yachts Monaco