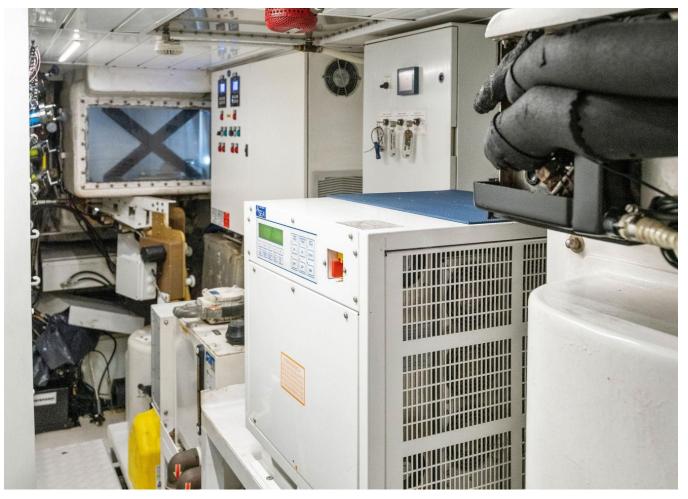

| Cabines       | 5                |
|---------------|------------------|
| Moteurs       | MTU M96 16V 2000 |
| Puissance max | 4860 hp          |
| Vitesse max   | 28kn             |
| Engine hours  | 3000 m/h         |
| Prix          | Prix sur demande |