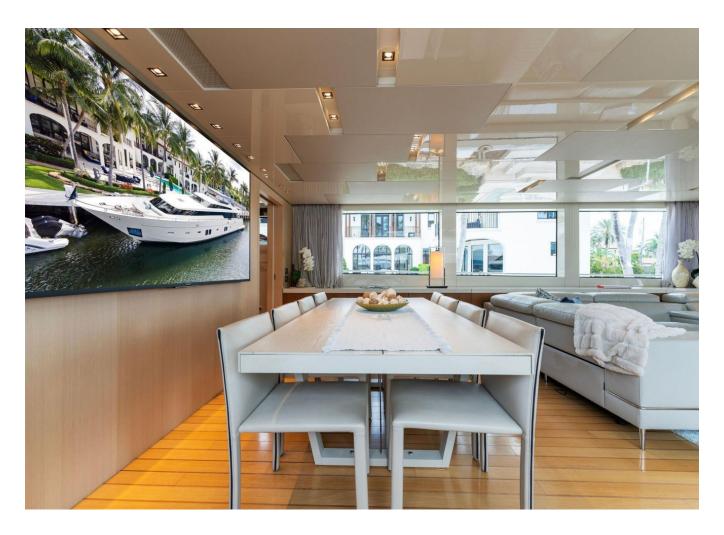

--------------------|---------------|---------------|
| Année                      | 2017          | Moteurs       |
| Longueur                   | 32.31 m       | Puissance max |
| Largeur                    | 7.03 m        | Vitesse max   |
| Tirant d'eau               | 1.93 m        | Engine hours  |
| Capacité en carburan       | t 112397.22 l | Prix          |
| Contenance en eau<br>douce | 12797.42      |               |
|                            |               |               |

| Cabines       | 5                |
|---------------|------------------|
| Moteurs       | MTU M96 16V 2000 |
| Puissance max | 4860 hp          |
| Vitesse max   | 28kn             |
| Engine hours  | 3000 m/h         |
| Prix          | Prix sur demande |























































































































































2017 SANLORENZO SL106 | 32M

## Follow Princess Yachts Monaco