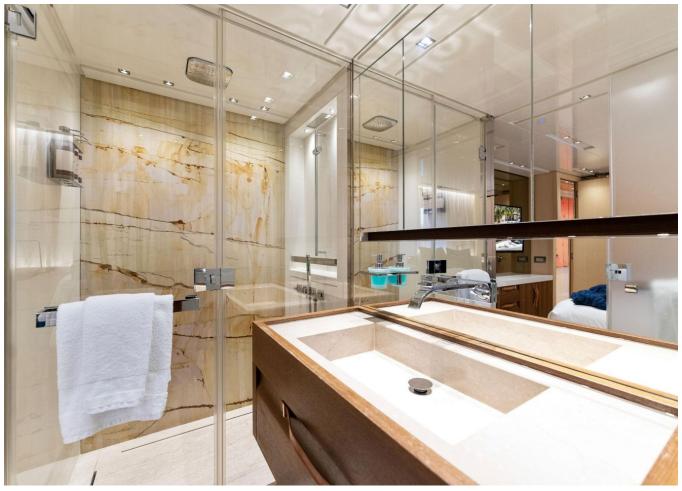

## **SPECIFICATIONS**

| Localisation               | Genoa, Italy  | Cabines       |
|----------------------------|---------------|---------------|
| Année                      | 2017          | Moteurs       |
| Longueur                   | 32.31 m       | Puissance max |
| Largeur                    | 7.03 m        | Vitesse max   |
| Tirant d'eau               | 1.93 m        | Engine hours  |
| Capacité en carburan       | t 112397.22 l | Prix          |
| Contenance en eau<br>douce | 12797.42      |               |
|                            |               |               |

| Cabines       | 5                |
|---------------|------------------|
| Moteurs       | MTU M96 16V 2000 |
| Puissance max | 4860 hp          |
| Vitesse max   | 28kn             |
| Engine hours  | 3000 m/h         |
| Prix          | Prix sur demande |