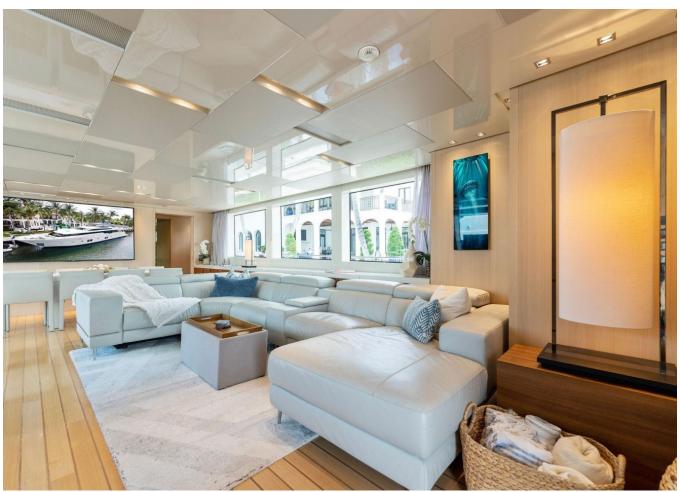

----------------------|---------------|---------------|
| Année                      | 2017          | Moteurs       |
| Longueur                   | 32.31 m       | Puissance max |
| Largeur                    | 7.03 m        | Vitesse max   |
| Tirant d'eau               | 1.93 m        | Engine hours  |
| Capacité en carburan       | t 112397.22 l | Prix          |
| Contenance en eau<br>douce | 12797.42      |               |
|                            |               |               |

| Cabines       | 5                |
|---------------|------------------|
| Moteurs       | MTU M96 16V 2000 |
| Puissance max | 4860 hp          |
| Vitesse max   | 28kn             |
| Engine hours  | 3000 m/h         |
| Prix          | Prix sur demande |























































































































































2017 SANLORENZO SL106 | 32M

## Follow Princess Yachts Monaco