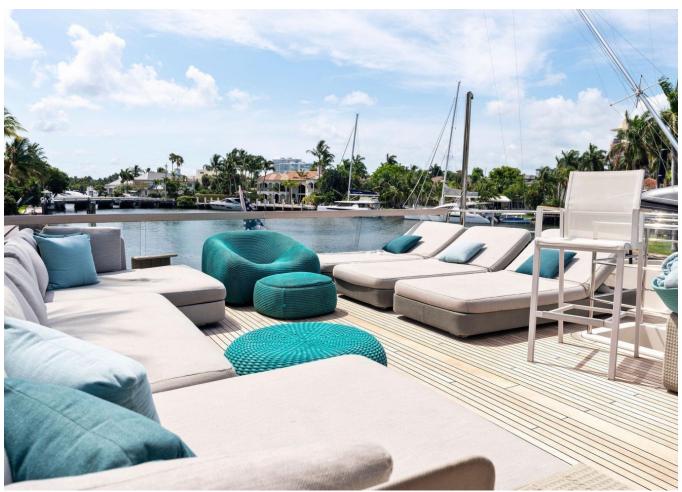

Cabines       |
|----------------------------|---------------|---------------|
| Année                      | 2017          | Moteurs       |
| Longueur                   | 32.31 m       | Puissance max |
| Largeur                    | 7.03 m        | Vitesse max   |
| Tirant d'eau               | 1.93 m        | Engine hours  |
| Capacité en carburan       | t 112397.22 l | Prix          |
| Contenance en eau<br>douce | 12797.42      |               |
|                            |               |               |

| Cabines       | 5                |
|---------------|------------------|
| Moteurs       | MTU M96 16V 2000 |
| Puissance max | 4860 hp          |
| Vitesse max   | 28kn             |
| Engine hours  | 3000 m/h         |
| Prix          | Prix sur demande |























































































































































2017 SANLORENZO SL106 | 32M

## Follow Princess Yachts Monaco