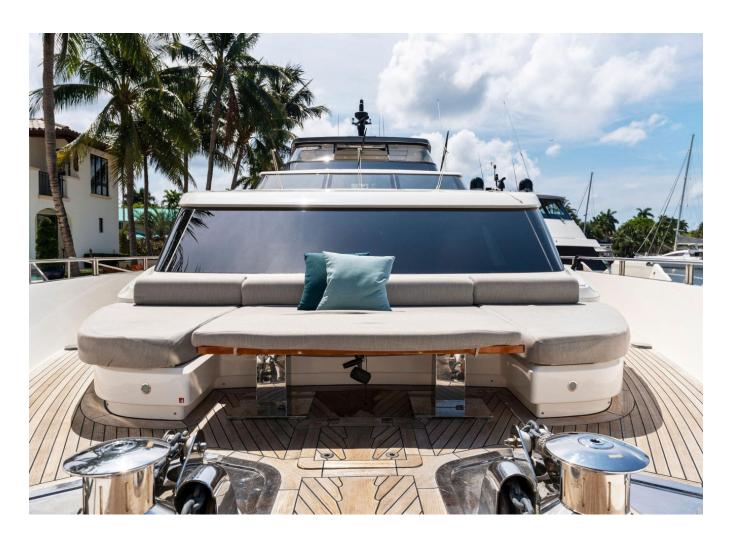

aly  | Cabines       |
|----------------------------|---------------|---------------|
| Année                      | 2017          | Moteurs       |
| Longueur                   | 32.31 m       | Puissance max |
| Largeur                    | 7.03 m        | Vitesse max   |
| Tirant d'eau               | 1.93 m        | Engine hours  |
| Capacité en carburan       | t 112397.22 l | Prix          |
| Contenance en eau<br>douce | 12797.42      |               |
|                            |               |               |

| Cabines       | 5                |
|---------------|------------------|
| Moteurs       | MTU M96 16V 2000 |
| Puissance max | 4860 hp          |
| Vitesse max   | 28kn             |
| Engine hours  | 3000 m/h         |
| Prix          | Prix sur demande |























































































































































2017 SANLORENZO SL106 | 32M

## Follow Princess Yachts Monaco