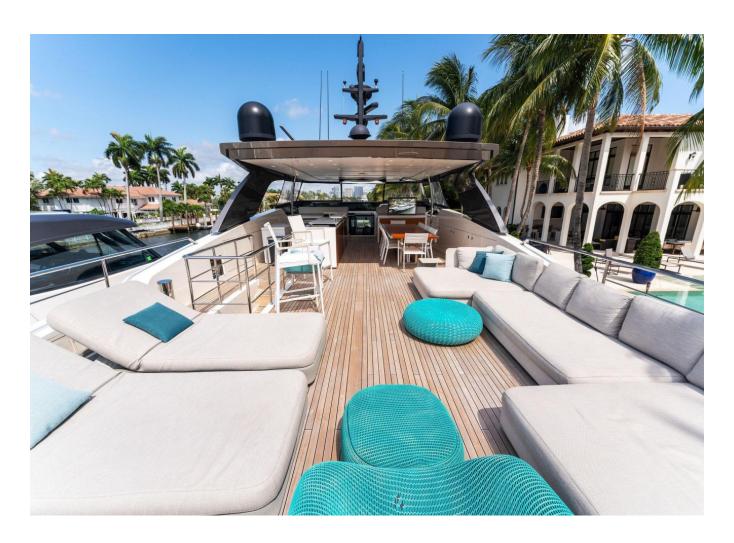

abines       |
|----------------------------|---------------|---------------|
| Année                      | 2017          | Moteurs       |
| Longueur                   | 32.31 m       | Puissance max |
| Largeur                    | 7.03 m        | Vitesse max   |
| Tirant d'eau               | 1.93 m        | Engine hours  |
| Capacité en carburan       | t 112397.22 l | Prix          |
| Contenance en eau<br>douce | 12797.42      |               |
|                            |               |               |

| Cabines       | 5                |
|---------------|------------------|
| Moteurs       | MTU M96 16V 2000 |
| Puissance max | 4860 hp          |
| Vitesse max   | 28kn             |
| Engine hours  | 3000 m/h         |
| Prix          | Prix sur demande |























































































































































2017 SANLORENZO SL106 | 32M

## Follow Princess Yachts Monaco