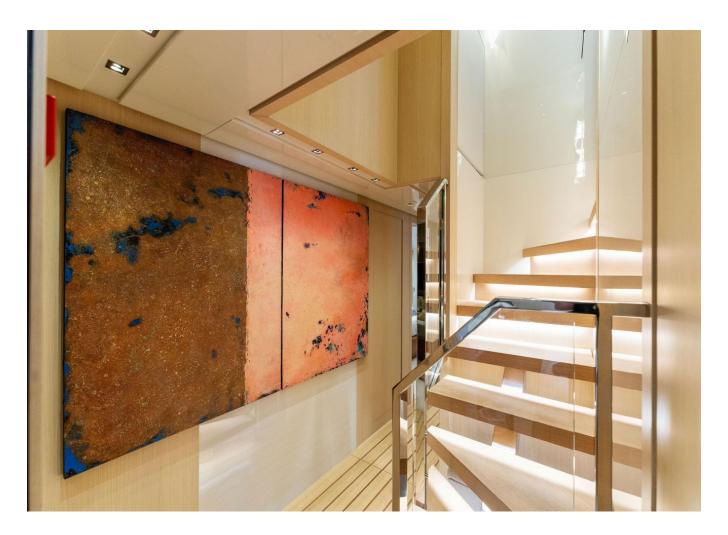

## **SPECIFICATIONS**

| Localisation               | Genoa, Italy  | Cabines       |
|----------------------------|---------------|---------------|
| Année                      | 2017          | Moteurs       |
| Longueur                   | 32.31 m       | Puissance max |
| Largeur                    | 7.03 m        | Vitesse max   |
| Tirant d'eau               | 1.93 m        | Engine hours  |
| Capacité en carburan       | t 112397.22 l | Prix          |
| Contenance en eau<br>douce | 12797.42      |               |
|                            |               |               |

| Cabines       | 5                |
|---------------|------------------|
| Moteurs       | MTU M96 16V 2000 |
| Puissance max | 4860 hp          |
| Vitesse max   | 28kn             |
| Engine hours  | 3000 m/h         |
| Prix          | Prix sur demande |