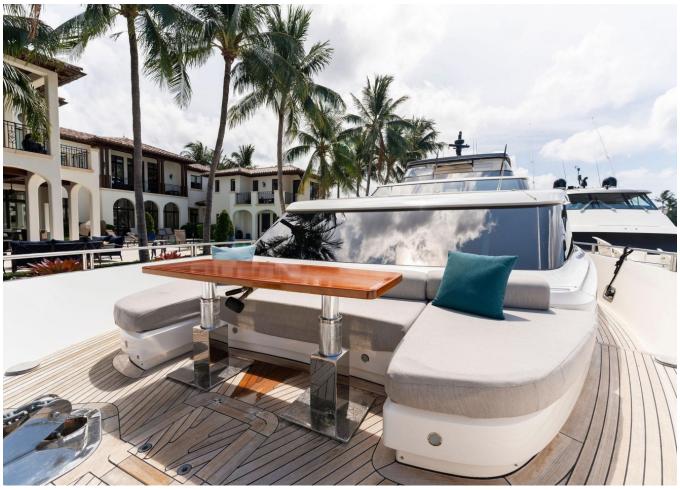

y  | Cabines       |
|----------------------------|---------------|---------------|
| Année                      | 2017          | Moteurs       |
| Longueur                   | 32.31 m       | Puissance max |
| Largeur                    | 7.03 m        | Vitesse max   |
| Tirant d'eau               | 1.93 m        | Engine hours  |
| Capacité en carburan       | t 112397.22 l | Prix          |
| Contenance en eau<br>douce | 12797.42      |               |
|                            |               |               |

| Cabines       | 5                |
|---------------|------------------|
| Moteurs       | MTU M96 16V 2000 |
| Puissance max | 4860 hp          |
| Vitesse max   | 28kn             |
| Engine hours  | 3000 m/h         |
| Prix          | Prix sur demande |























































































































































2017 SANLORENZO SL106 | 32M

## Follow Princess Yachts Monaco