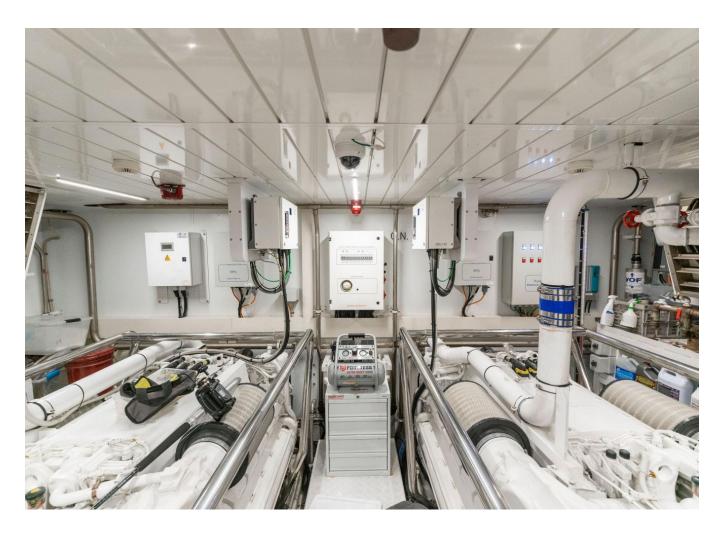

| Cabines       | 5                |
|---------------|------------------|
| Moteurs       | MTU M96 16V 2000 |
| Puissance max | 4860 hp          |
| Vitesse max   | 28kn             |
| Engine hours  | 3000 m/h         |
| Prix          | Prix sur demande |