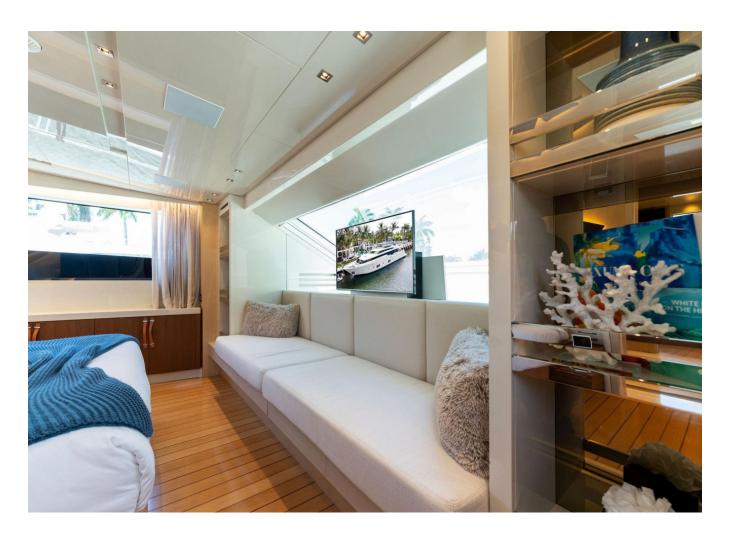

| 2017          | Moteurs       |
| Longueur                   | 32.31 m       | Puissance max |
| Largeur                    | 7.03 m        | Vitesse max   |
| Tirant d'eau               | 1.93 m        | Engine hours  |
| Capacité en carburan       | t 112397.22 l | Prix          |
| Contenance en eau<br>douce | 12797.42      |               |
|                            |               |               |

| Cabines       | 5                |
|---------------|------------------|
| Moteurs       | MTU M96 16V 2000 |
| Puissance max | 4860 hp          |
| Vitesse max   | 28kn             |
| Engine hours  | 3000 m/h         |
| Prix          | Prix sur demande |























































































































































2017 SANLORENZO SL106 | 32M

## Follow Princess Yachts Monaco