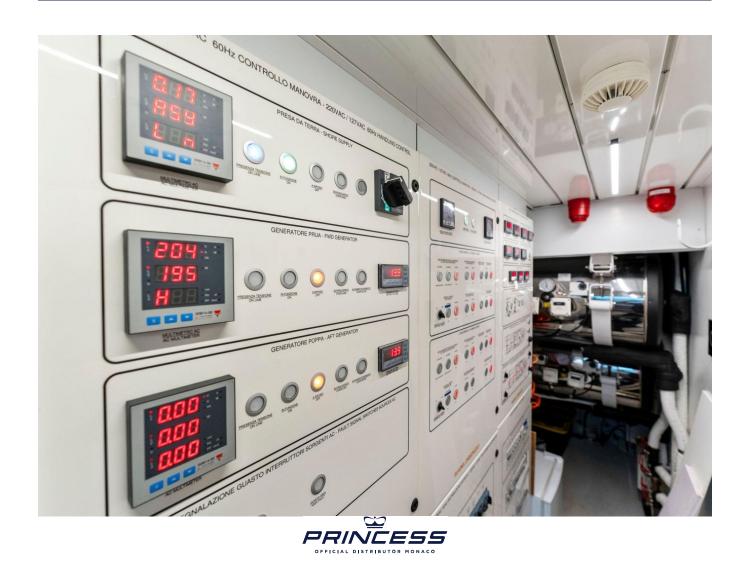

| Cabines       | 5                |
|---------------|------------------|
| Moteurs       | MTU M96 16V 2000 |
| Puissance max | 4860 hp          |
| Vitesse max   | 28kn             |
| Engine hours  | 3000 m/h         |
| Prix          | Prix sur demande |