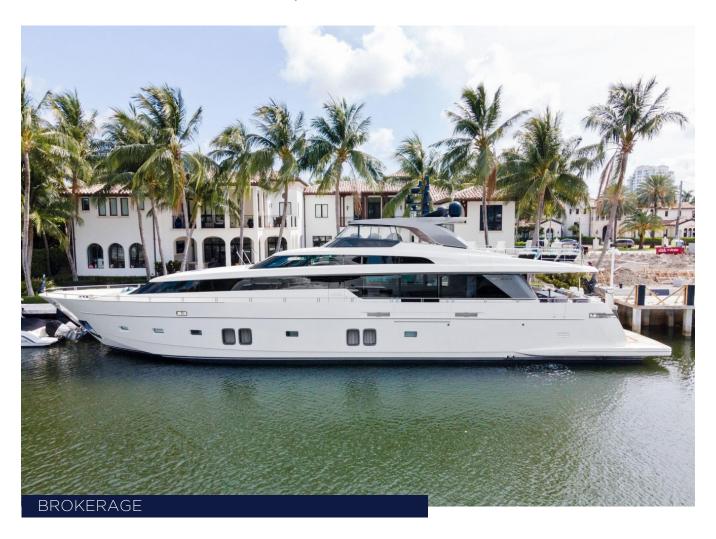

## 2017 SANLORENZO SL106 | 32M



## **SPECIFICATIONS**

| Localisation               | Genoa, Italy  | Cabines       |
|----------------------------|---------------|---------------|
| Année                      | 2017          | Moteurs       |
| Longueur                   | 32.31 m       | Puissance max |
| Largeur                    | 7.03 m        | Vitesse max   |
| Tirant d'eau               | 1.93 m        | Engine hours  |
| Capacité en carburan       | t 112397.22 l | Prix          |
| Contenance en eau<br>douce | 12797.42      |               |
|                            |               |               |

| Cabines       | 5                |
|---------------|------------------|
| Moteurs       | MTU M96 16V 2000 |
| Puissance max | 4860 hp          |
| Vitesse max   | 28kn             |
| Engine hours  | 3000