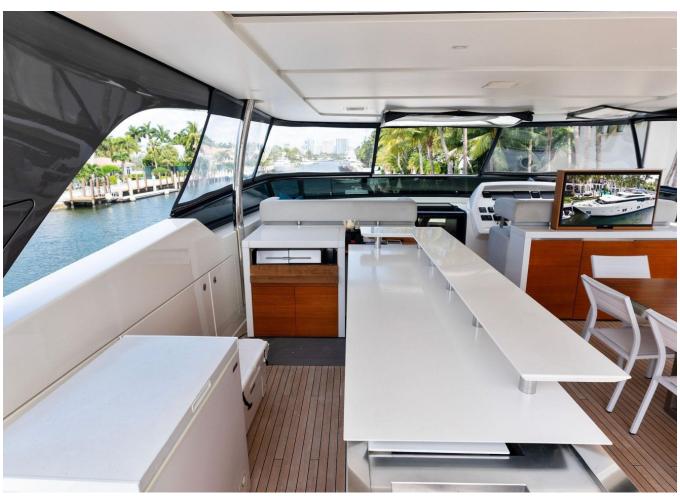

|
|----------------------------|---------------|---------------|
| Année                      | 2017          | Moteurs       |
| Longueur                   | 32.31 m       | Puissance max |
| Largeur                    | 7.03 m        | Vitesse max   |
| Tirant d'eau               | 1.93 m        | Engine hours  |
| Capacité en carburan       | t 112397.22 l | Prix          |
| Contenance en eau<br>douce | 12797.42      |               |
|                            |               |               |

| Cabines       | 5                |
|---------------|------------------|
| Moteurs       | MTU M96 16V 2000 |
| Puissance max | 4860 hp          |
| Vitesse max   | 28kn             |
| Engine hours  | 3000 m/h         |
| Prix          | Prix sur demande |























































































































































2017 SANLORENZO SL106 | 32M

## Follow Princess Yachts Monaco