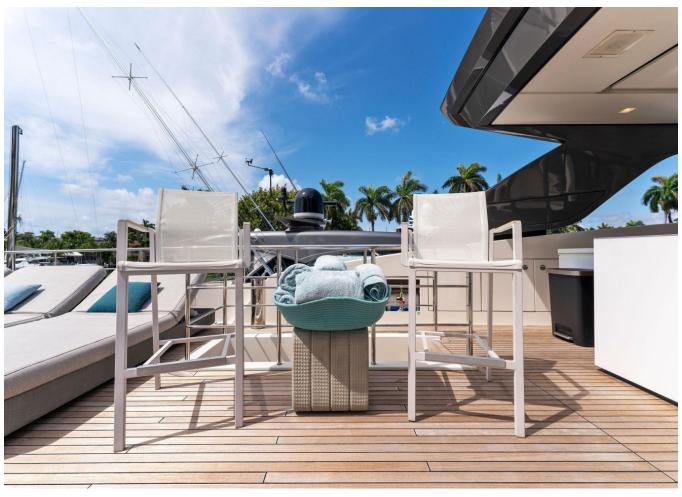

ines       |
|----------------------------|---------------|---------------|
| Année                      | 2017          | Moteurs       |
| Longueur                   | 32.31 m       | Puissance max |
| Largeur                    | 7.03 m        | Vitesse max   |
| Tirant d'eau               | 1.93 m        | Engine hours  |
| Capacité en carburan       | t 112397.22 l | Prix          |
| Contenance en eau<br>douce | 12797.42      |               |
|                            |               |               |

| Cabines       | 5                |
|---------------|------------------|
| Moteurs       | MTU M96 16V 2000 |
| Puissance max | 4860 hp          |
| Vitesse max   | 28kn             |
| Engine hours  | 3000 m/h         |
| Prix          | Prix sur demande |























































































































































2017 SANLORENZO SL106 | 32M

## Follow Princess Yachts Monaco