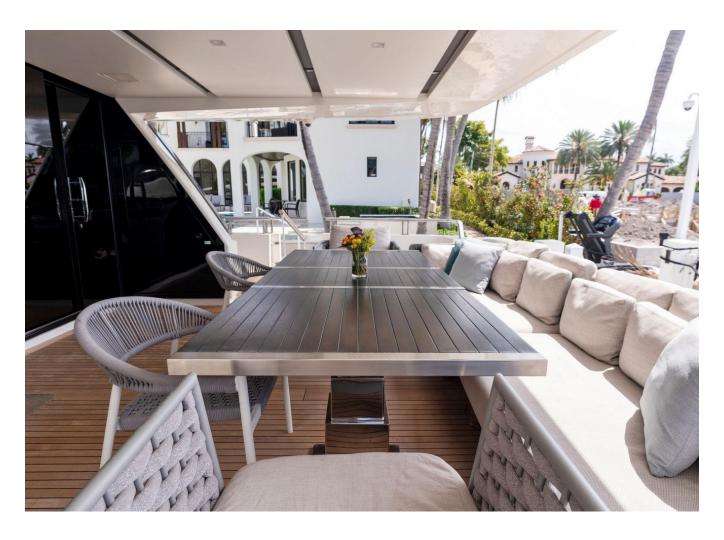

, Italy  | Cabines       |
|----------------------------|---------------|---------------|
| Année                      | 2017          | Moteurs       |
| Longueur                   | 32.31 m       | Puissance max |
| Largeur                    | 7.03 m        | Vitesse max   |
| Tirant d'eau               | 1.93 m        | Engine hours  |
| Capacité en carburan       | t 112397.22 l | Prix          |
| Contenance en eau<br>douce | 12797.42      |               |
|                            |               |               |

| Cabines       | 5                |
|---------------|------------------|
| Moteurs       | MTU M96 16V 2000 |
| Puissance max | 4860 hp          |
| Vitesse max   | 28kn             |
| Engine hours  | 3000 m/h         |
| Prix          | Prix sur demande |























































































































































2017 SANLORENZO SL106 | 32M

## Follow Princess Yachts Monaco