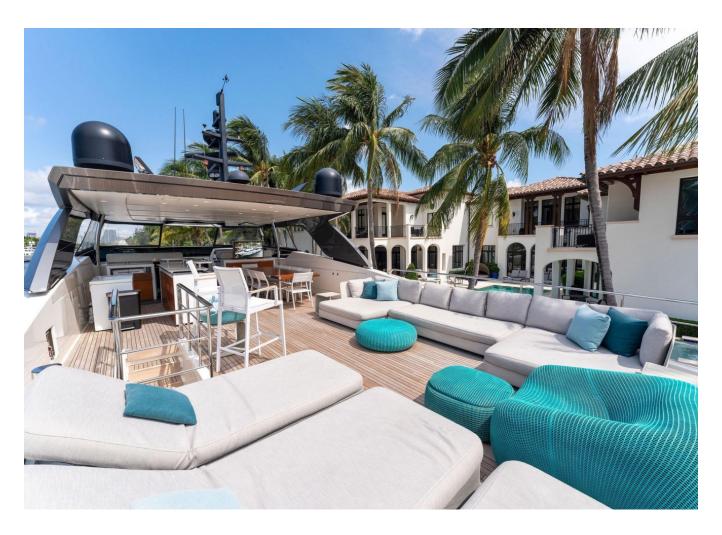

| Cabines       |
|----------------------------|---------------|---------------|
| Année                      | 2017          | Moteurs       |
| Longueur                   | 32.31 m       | Puissance max |
| Largeur                    | 7.03 m        | Vitesse max   |
| Tirant d'eau               | 1.93 m        | Engine hours  |
| Capacité en carburan       | t 112397.22 l | Prix          |
| Contenance en eau<br>douce | 12797.42      |               |
|                            |               |               |

| Cabines       | 5                |
|---------------|------------------|
| Moteurs       | MTU M96 16V 2000 |
| Puissance max | 4860 hp          |
| Vitesse max   | 28kn             |
| Engine hours  | 3000 m/h         |
| Prix          | Prix sur demande |























































































































































2017 SANLORENZO SL106 | 32M

## Follow Princess Yachts Monaco