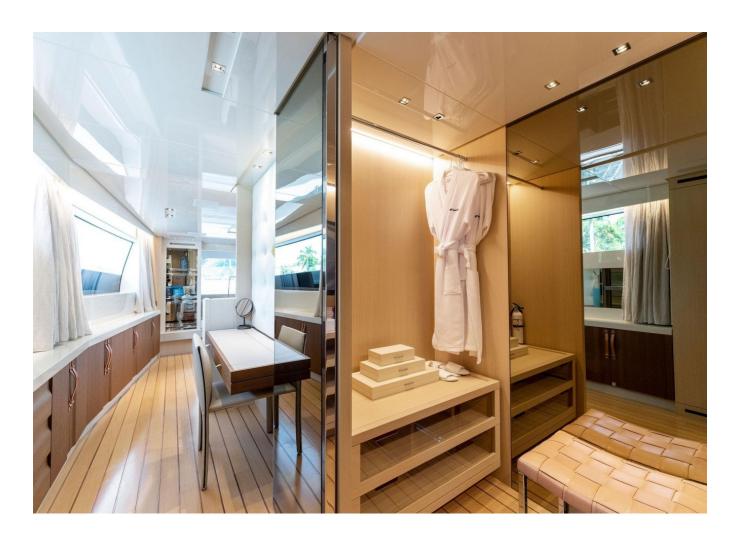

## **SPECIFICATIONS**

| Localisation               | Genoa, Italy  | Cabines       |
|----------------------------|---------------|---------------|
| Année                      | 2017          | Moteurs       |
| Longueur                   | 32.31 m       | Puissance max |
| Largeur                    | 7.03 m        | Vitesse max   |
| Tirant d'eau               | 1.93 m        | Engine hours  |
| Capacité en carburan       | t 112397.22 l | Prix          |
| Contenance en eau<br>douce | 12797.42      |               |
|                            |               |               |

| Cabines       | 5                |
|---------------|------------------|
| Moteurs       | MTU M96 16V 2000 |
| Puissance max | 4860 hp          |
| Vitesse max   | 28kn             |
| Engine hours  | 3000 m/h         |
| Prix          | Prix sur demande |