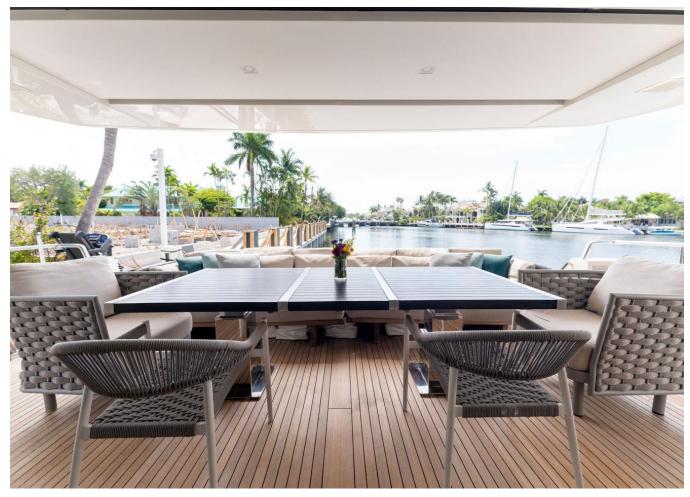

oa, Italy  | Cabines       |
|----------------------------|---------------|---------------|
| Année                      | 2017          | Moteurs       |
| Longueur                   | 32.31 m       | Puissance max |
| Largeur                    | 7.03 m        | Vitesse max   |
| Tirant d'eau               | 1.93 m        | Engine hours  |
| Capacité en carburan       | t 112397.22 l | Prix          |
| Contenance en eau<br>douce | 12797.42      |               |
|                            |               |               |

| Cabines       | 5                |
|---------------|------------------|
| Moteurs       | MTU M96 16V 2000 |
| Puissance max | 4860 hp          |
| Vitesse max   | 28kn             |
| Engine hours  | 3000 m/h         |
| Prix          | Prix sur demande |























































































































































2017 SANLORENZO SL106 | 32M

## Follow Princess Yachts Monaco