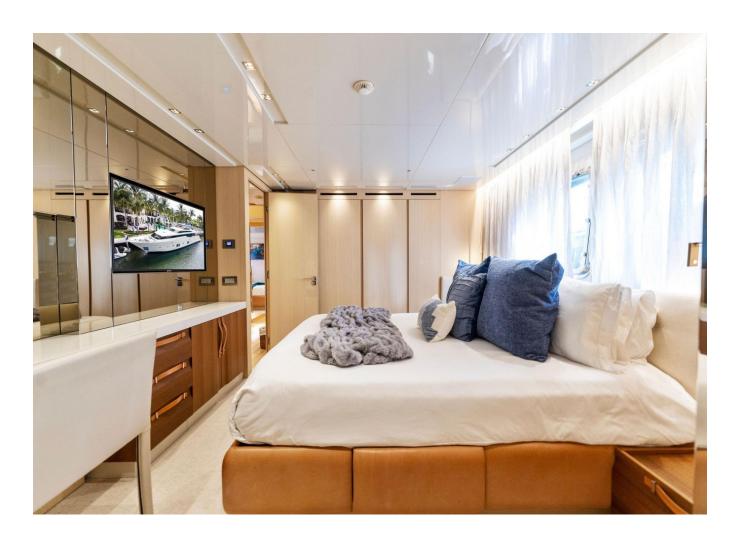

| 2017          | Moteurs       |
| Longueur                   | 32.31 m       | Puissance max |
| Largeur                    | 7.03 m        | Vitesse max   |
| Tirant d'eau               | 1.93 m        | Engine hours  |
| Capacité en carburan       | t 112397.22 l | Prix          |
| Contenance en eau<br>douce | 12797.42      |               |
|                            |               |               |

| Cabines       | 5                |
|---------------|------------------|
| Moteurs       | MTU M96 16V 2000 |
| Puissance max | 4860 hp          |
| Vitesse max   | 28kn             |
| Engine hours  | 3000 m/h         |
| Prix          | Prix sur demande |























































































































































2017 SANLORENZO SL106 | 32M

## Follow Princess Yachts Monaco