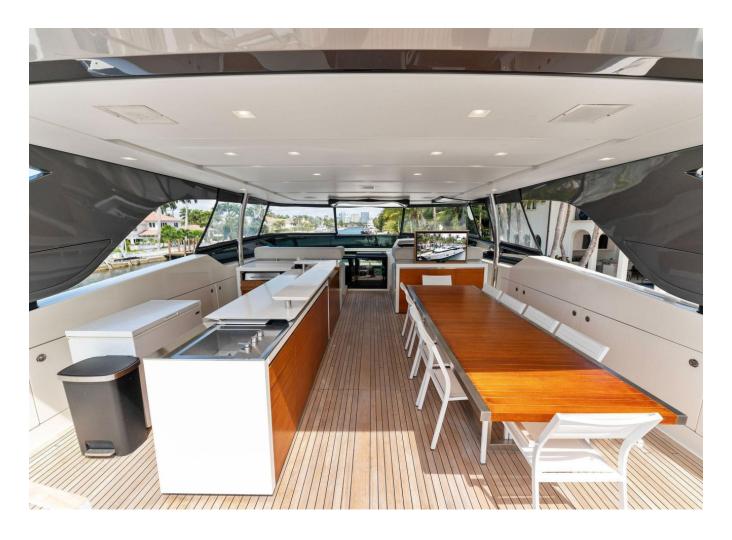

es       |
|----------------------------|---------------|---------------|
| Année                      | 2017          | Moteurs       |
| Longueur                   | 32.31 m       | Puissance max |
| Largeur                    | 7.03 m        | Vitesse max   |
| Tirant d'eau               | 1.93 m        | Engine hours  |
| Capacité en carburan       | t 112397.22 l | Prix          |
| Contenance en eau<br>douce | 12797.42      |               |
|                            |               |               |

| Cabines       | 5                |
|---------------|------------------|
| Moteurs       | MTU M96 16V 2000 |
| Puissance max | 4860 hp          |
| Vitesse max   | 28kn             |
| Engine hours  | 3000 m/h         |
| Prix          | Prix sur demande |























































































































































2017 SANLORENZO SL106 | 32M

## Follow Princess Yachts Monaco