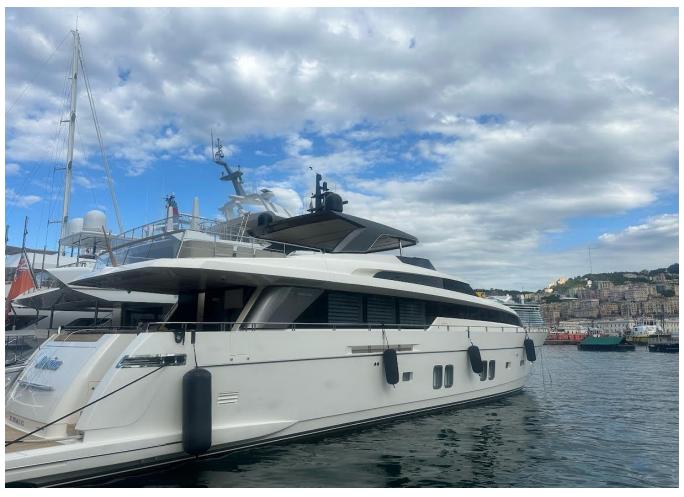

Genoa, Italy  | Cabines       |
|----------------------------|---------------|---------------|
| Année                      | 2017          | Moteurs       |
| Longueur                   | 32.31 m       | Puissance max |
| Largeur                    | 7.03 m        | Vitesse max   |
| Tirant d'eau               | 1.93 m        | Engine hours  |
| Capacité en carburan       | t 112397.22 l | Prix          |
| Contenance en eau<br>douce | 12797.42      |               |
|                            |               |               |

| Cabines       | 5                |
|---------------|------------------|
| Moteurs       | MTU M96 16V 2000 |
| Puissance max | 4860 hp          |
| Vitesse max   | 28kn             |
| Engine hours  | 3000 m/h         |
| Prix          | Prix sur demande |























































































































































2017 SANLORENZO SL106 | 32M

## Follow Princess Yachts Monaco