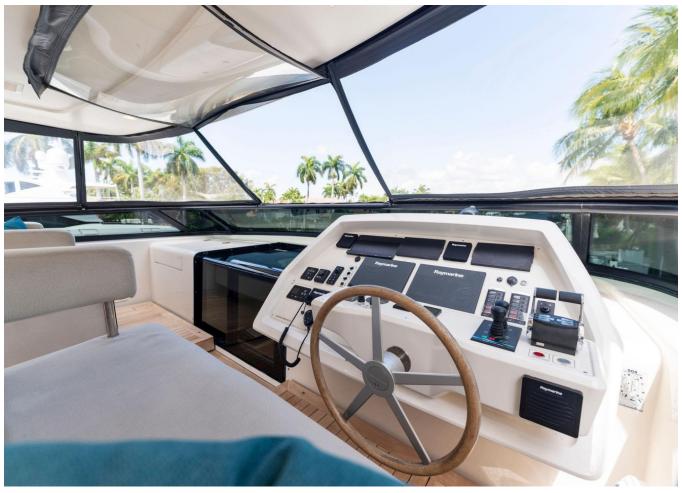

--------------------------|---------------|---------------|
| Année                      | 2017          | Moteurs       |
| Longueur                   | 32.31 m       | Puissance max |
| Largeur                    | 7.03 m        | Vitesse max   |
| Tirant d'eau               | 1.93 m        | Engine hours  |
| Capacité en carburan       | t 112397.22 l | Prix          |
| Contenance en eau<br>douce | 12797.42      |               |
|                            |               |               |

| Cabines       | 5                |
|---------------|------------------|
| Moteurs       | MTU M96 16V 2000 |
| Puissance max | 4860 hp          |
| Vitesse max   | 28kn             |
| Engine hours  | 3000 m/h         |
| Prix          | Prix sur demande |























































































































































2017 SANLORENZO SL106 | 32M

## Follow Princess Yachts Monaco