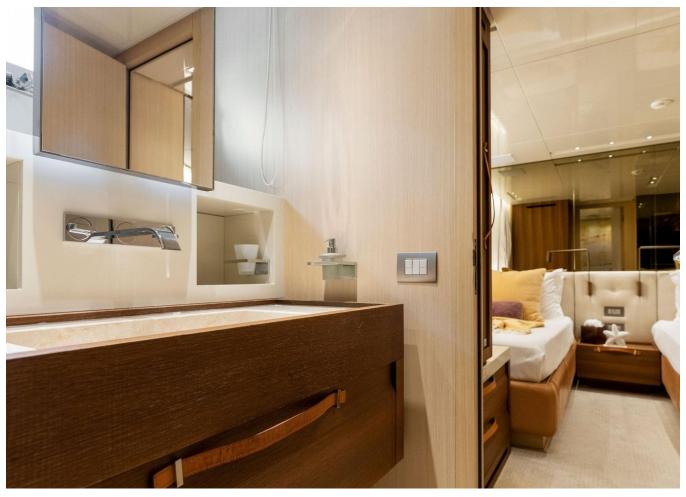

## **SPECIFICATIONS**

| Localisation               | Genoa, Italy  | Cabines       |
|----------------------------|---------------|---------------|
| Année                      | 2017          | Moteurs       |
| Longueur                   | 32.31 m       | Puissance max |
| Largeur                    | 7.03 m        | Vitesse max   |
| Tirant d'eau               | 1.93 m        | Engine hours  |
| Capacité en carburan       | t 112397.22 l | Prix          |
| Contenance en eau<br>douce | 12797.42      |               |
|                            |               |               |

| Cabines       | 5                |
|---------------|------------------|
| Moteurs       | MTU M96 16V 2000 |
| Puissance max | 4860 hp          |
| Vitesse max   | 28kn             |
| Engine hours  | 3000 m/h         |
| Prix          | Prix sur demande |