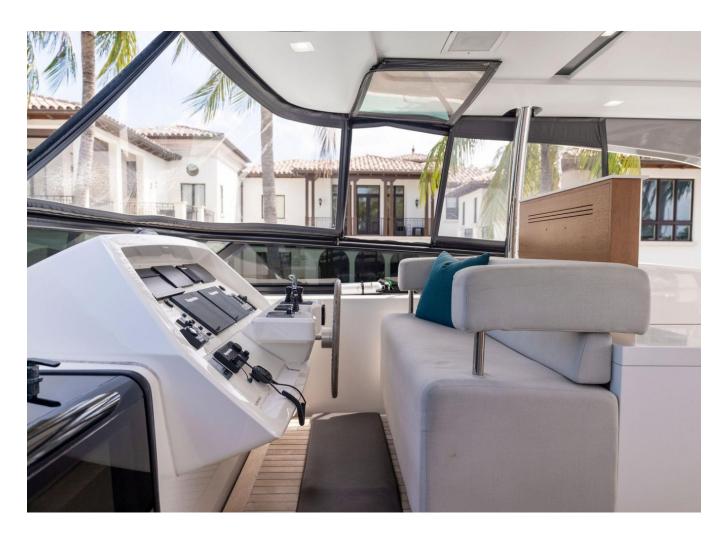

----------------------------|---------------|---------------|
| Année                      | 2017          | Moteurs       |
| Longueur                   | 32.31 m       | Puissance max |
| Largeur                    | 7.03 m        | Vitesse max   |
| Tirant d'eau               | 1.93 m        | Engine hours  |
| Capacité en carburan       | t 112397.22 l | Prix          |
| Contenance en eau<br>douce | 12797.42      |               |
|                            |               |               |

| Cabines       | 5                |
|---------------|------------------|
| Moteurs       | MTU M96 16V 2000 |
| Puissance max | 4860 hp          |
| Vitesse max   | 28kn             |
| Engine hours  | 3000 m/h         |
| Prix          | Prix sur demande |























































































































































2017 SANLORENZO SL106 | 32M

## Follow Princess Yachts Monaco