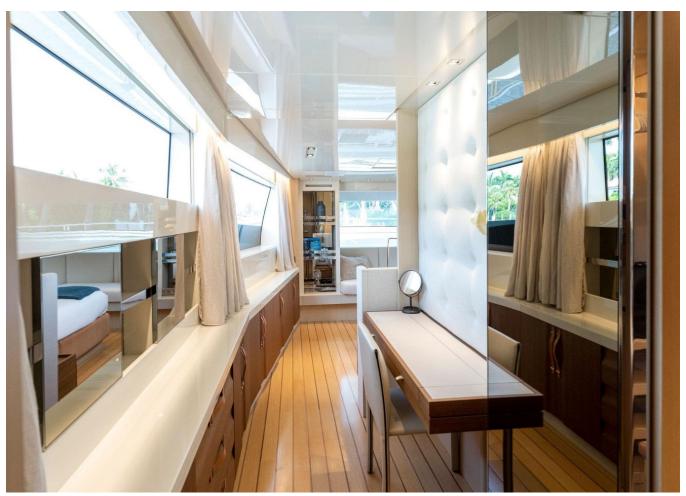

## **SPECIFICATIONS**

| Localisation               | Genoa, Italy  | Cabines       |
|----------------------------|---------------|---------------|
| Année                      | 2017          | Moteurs       |
| Longueur                   | 32.31 m       | Puissance max |
| Largeur                    | 7.03 m        | Vitesse max   |
| Tirant d'eau               | 1.93 m        | Engine hours  |
| Capacité en carburan       | t 112397.22 l | Prix          |
| Contenance en eau<br>douce | 12797.42      |               |
|                            |               |               |

| Cabines       | 5                |
|---------------|------------------|
| Moteurs       | MTU M96 16V 2000 |
| Puissance max | 4860 hp          |
| Vitesse max   | 28kn             |
| Engine hours  | 3000 m/h         |
| Prix          | Prix sur demande |