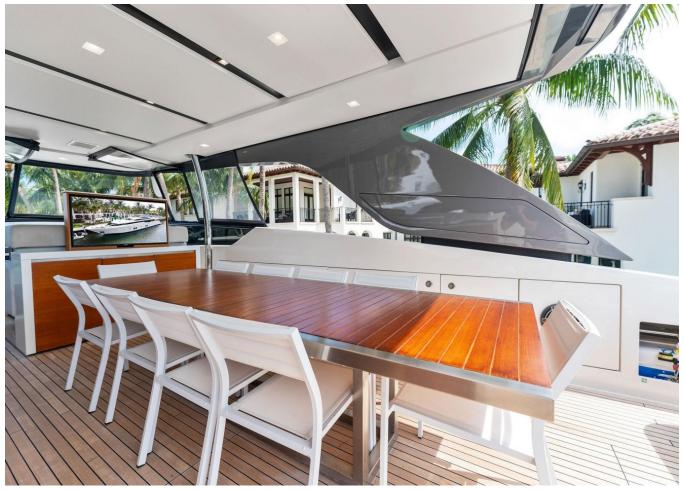

|
|----------------------------|---------------|---------------|
| Année                      | 2017          | Moteurs       |
| Longueur                   | 32.31 m       | Puissance max |
| Largeur                    | 7.03 m        | Vitesse max   |
| Tirant d'eau               | 1.93 m        | Engine hours  |
| Capacité en carburan       | t 112397.22 l | Prix          |
| Contenance en eau<br>douce | 12797.42      |               |
|                            |               |               |

| Cabines       | 5                |
|---------------|------------------|
| Moteurs       | MTU M96 16V 2000 |
| Puissance max | 4860 hp          |
| Vitesse max   | 28kn             |
| Engine hours  | 3000 m/h         |
| Prix          | Prix sur demande |























































































































































2017 SANLORENZO SL106 | 32M

## Follow Princess Yachts Monaco