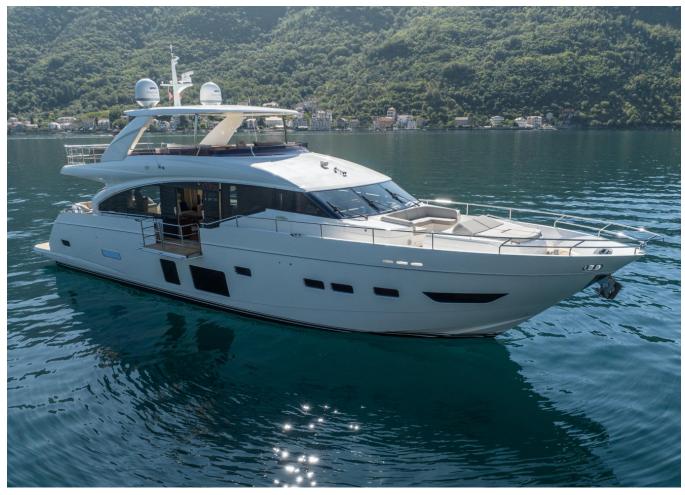

## 2019 PRINCESS 88 | 27M

## **SPECIFICATIONS**

| Localisation          | Split, Croatia |
|-----------------------|----------------|
| Année                 | 2019           |
| Longueur              | 26.82 m        |
| Largeur               | 6.3 m          |
| Tirant d'eau          | 1.78 m         |
| Capacité en carburant | 11000 I        |

| Contenance en eau<br>douce | 1500 I                |
|----------------------------|-----------------------|
| Cabines                    | 4                     |
| Moteurs                    | Caterpillar C32A 1925 |
| Puissance max              | 3850 hp               |
| Prix                       | 4 495 000 € (ex VAT)  |