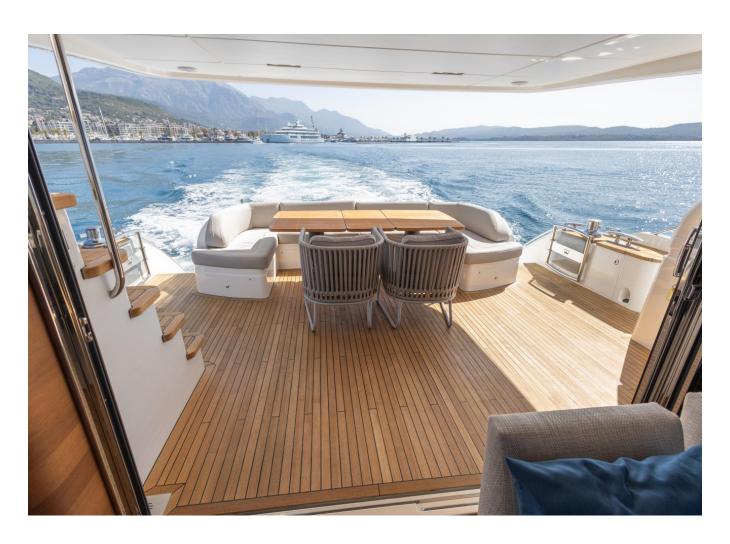

## 2019 PRINCESS 88 | 27M

## **SPECIFICATIONS**

| Localisation          | Split, Croatia |
|-----------------------|----------------|
| Année                 | 2019           |
| Longueur              | 26.82 m        |
| Largeur               | 6.3 m          |
| Tirant d'eau          | 1.78 m         |
| Capacité en carburant | 11000 I        |

| Contenance en eau<br>douce | 1500 I                |
|----------------------------|-----------------------|
| Cabines                    | 4                     |
| Moteurs                    | Caterpillar C32A 1925 |
| Puissance max              | 3850 hp               |
| Prix                       | 4 495 000 € (ex VAT)  |