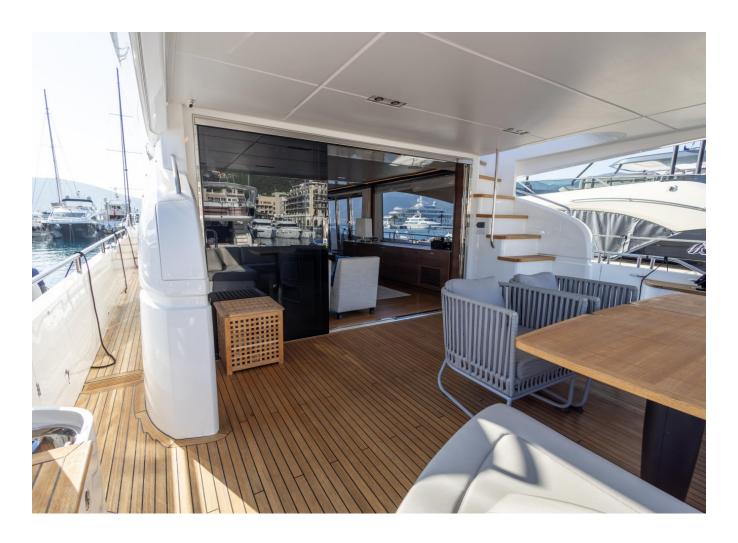

## 2019 PRINCESS 88 | 27M

## **SPECIFICATIONS**

| Localisation          | Split, Croatia |
|-----------------------|----------------|
| Année                 | 2019           |
| Longueur              | 26.82 m        |
| Largeur               | 6.3 m          |
| Tirant d'eau          | 1.78 m         |
| Capacité en carburant | 11000 I        |

| Contenance en eau<br>douce | 1500 I                |
|----------------------------|-----------------------|
| Cabines                    | 4                     |
| Moteurs                    | Caterpillar C32A 1925 |
| Puissance max              | 3850 hp               |
| Prix                       | 4 495 000 € (ex VAT)  |