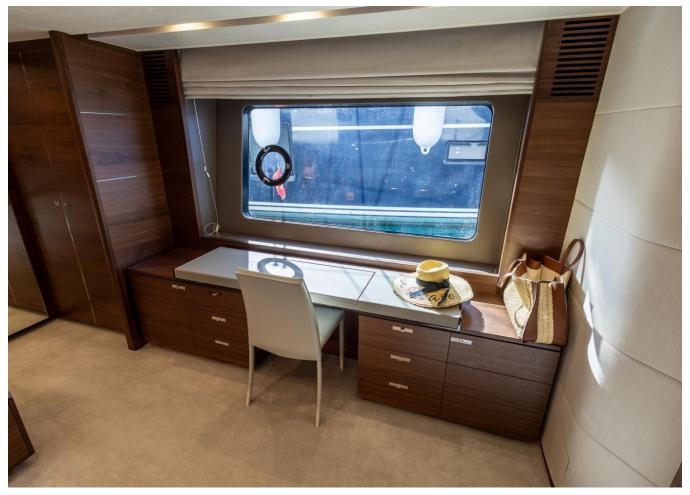

## 2019 PRINCESS 88 | 27M



## **SPECIFICATIONS**

| Localisation          | Split, Croatia |
|-----------------------|----------------|
| Année                 | 2019           |
| Longueur              | 26.82 m        |
| Largeur               | 6.3 m          |
| Tirant d'eau          | 1.78 m         |
| Capacité en carburant | 11000 I        |

| Contenance en eau<br>douce | 1500 I                |
|----------------------------|-----------------------|
| Cabines                    | 4                     |
| Moteurs                    | Caterpillar C32A 1925 |
| Puissance max              | 3850 hp               |
| Prix                       | 4 495 000 € (ex VAT)  |







































































































Contact finance@princess.co.uk insurance@princess.co.uk for information.



PRINCESS MOTOR YACHT SALES



2019 PRINCESS 88 | 27M

## Follow Princess Yachts Monaco