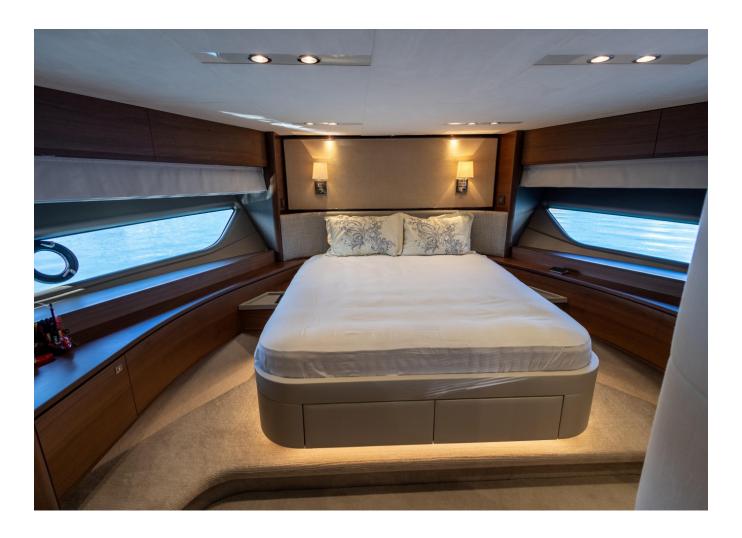

| Contenance en eau<br>douce | 1500 I                |
|----------------------------|-----------------------|
| Cabines                    | 4                     |
| Moteurs                    | Caterpillar C32A 1925 |
| Puissance max              | 3850 hp               |
| Prix                       | 4 495 000 € (ex VAT)  |