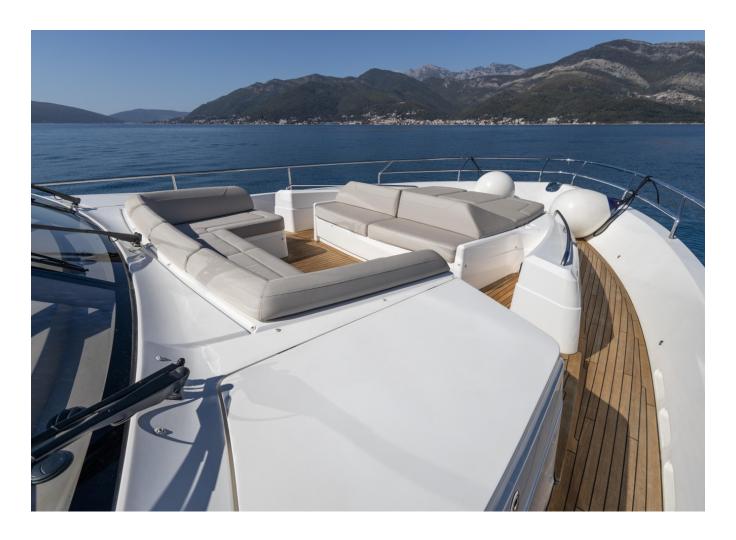

## 2019 PRINCESS 88 | 27M



## **SPECIFICATIONS**

| Localisation          | Split, Croatia |
|-----------------------|----------------|
| Année                 | 2019           |
| Longueur              | 26.82 m        |
| Largeur               | 6.3 m          |
| Tirant d'eau          | 1.78 m         |
| Capacité en carburant | 11000 I        |

| Contenance en eau<br>douce | 1500 I                |
|----------------------------|-----------------------|
| Cabines                    | 4                     |
| Moteurs                    | Caterpillar C32A 1925 |
| Puissance max              | 3850 hp               |
| Prix                       | 4 495 000 € (ex VAT)  |







































































































Contact finance@princess.co.uk insurance@princess.co.uk for information.



PRINCESS MOTOR YACHT SALES



2019 PRINCESS 88 | 27M

## Follow Princess Yachts Monaco