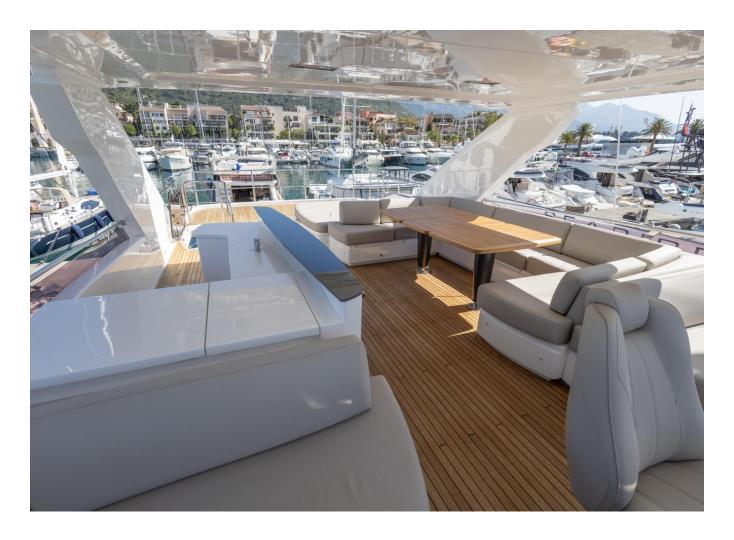

## 2019 PRINCESS 88 | 27M



## **SPECIFICATIONS**

| Localisation          | Split, Croatia |
|-----------------------|----------------|
| Année                 | 2019           |
| Longueur              | 26.82 m        |
| Largeur               | 6.3 m          |
| Tirant d'eau          | 1.78 m         |
| Capacité en carburant | 11000 I        |

| Contenance en eau<br>douce | 1500 I                |
|----------------------------|-----------------------|
| Cabines                    | 4                     |
| Moteurs                    | Caterpillar C32A 1925 |
| Puissance max              | 3850 hp               |
| Prix                       | 4 495 000 € (ex VAT)  |







































































































Contact finance@princess.co.uk insurance@princess.co.uk for information.



PRINCESS MOTOR YACHT SALES



2019 PRINCESS 88 | 27M

## Follow Princess Yachts Monaco