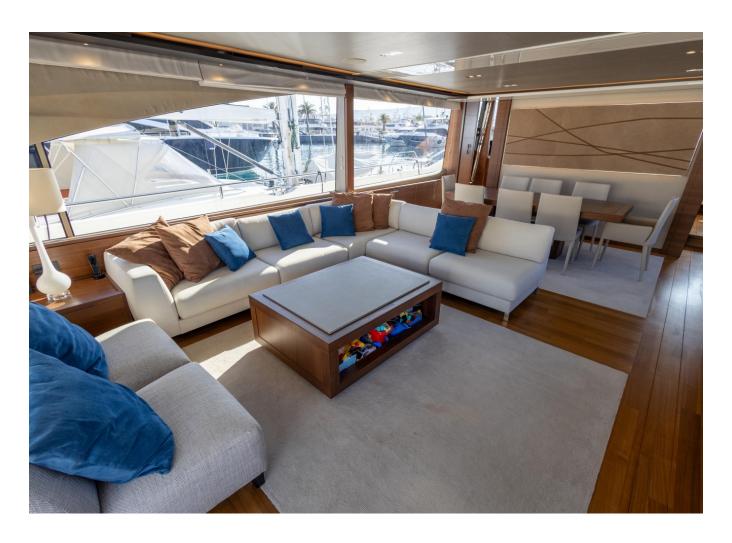

| Contenance en eau<br>douce | 1500 I                |
|----------------------------|-----------------------|
| Cabines                    | 4                     |
| Moteurs                    | Caterpillar C32A 1925 |
| Puissance max              | 3850 hp               |
| Prix                       | 4 495 000 € (ex VAT)  |