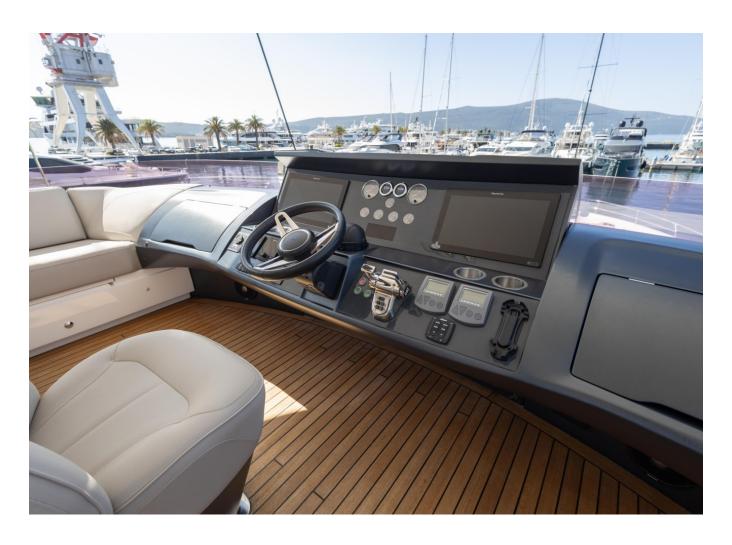

## 2019 PRINCESS 88 | 27M



## **SPECIFICATIONS**

| Localisation          | Split, Croatia |
|-----------------------|----------------|
| Année                 | 2019           |
| Longueur              | 26.82 m        |
| Largeur               | 6.3 m          |
| Tirant d'eau          | 1.78 m         |
| Capacité en carburant | 11000 I        |

| Contenance en eau<br>douce | 1500 I                |
|----------------------------|-----------------------|
| Cabines                    | 4                     |
| Moteurs                    | Caterpillar C32A 1925 |
| Puissance max              | 3850 hp               |
| Prix                       | 4 495 000 € (ex VAT)  |







































































































Contact finance@princess.co.uk insurance@princess.co.uk for information.



PRINCESS MOTOR YACHT SALES



2019 PRINCESS 88 | 27M

## Follow Princess Yachts Monaco