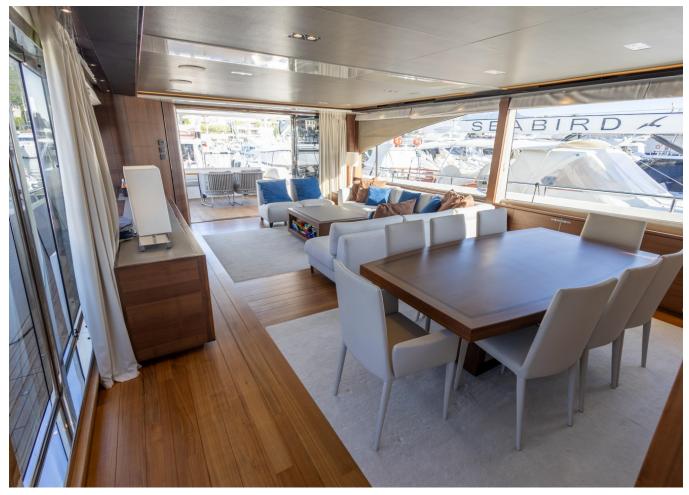

## 2019 PRINCESS 88 | 27M



## **SPECIFICATIONS**

| Localisation          | Split, Croatia |
|-----------------------|----------------|
| Année                 | 2019           |
| Longueur              | 26.82 m        |
| Largeur               | 6.3 m          |
| Tirant d'eau          | 1.78 m         |
| Capacité en carburant | 11000 I        |

| Contenance en eau<br>douce | 1500 I                |
|----------------------------|-----------------------|
| Cabines                    | 4                     |
| Moteurs                    | Caterpillar C32A 1925 |
| Puissance max              | 3850 hp               |
| Prix                       | 4 495 000 € (ex VAT)  |







































































































Contact finance@princess.co.uk insurance@princess.co.uk for information.



PRINCESS MOTOR YACHT SALES



2019 PRINCESS 88 | 27M

## Follow Princess Yachts Monaco