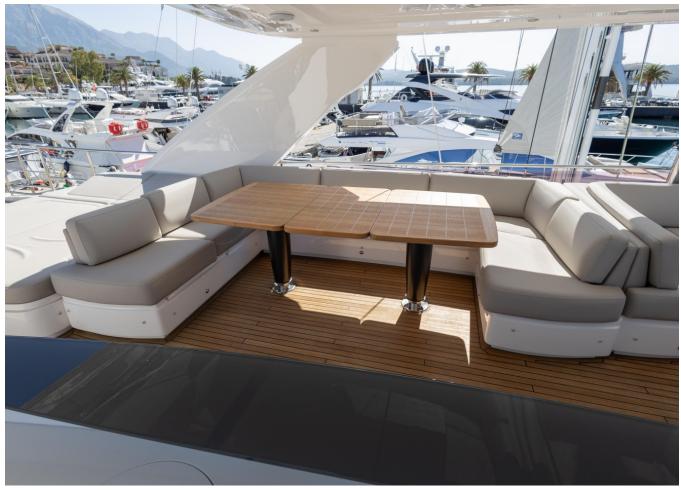

## 2019 PRINCESS 88 | 27M



## **SPECIFICATIONS**

| Localisation          | Split, Croatia |
|-----------------------|----------------|
| Année                 | 2019           |
| Longueur              | 26.82 m        |
| Largeur               | 6.3 m          |
| Tirant d'eau          | 1.78 m         |
| Capacité en carburant | 11000 I        |

| Contenance en eau<br>douce | 1500 I                |
|----------------------------|-----------------------|
| Cabines                    | 4                     |
| Moteurs                    | Caterpillar C32A 1925 |
| Puissance max              | 3850 hp               |
| Prix                       | 4 495 000 € (ex VAT)  |







































































































Contact finance@princess.co.uk insurance@princess.co.uk for information.



PRINCESS MOTOR YACHT SALES



2019 PRINCESS 88 | 27M

## Follow Princess Yachts Monaco