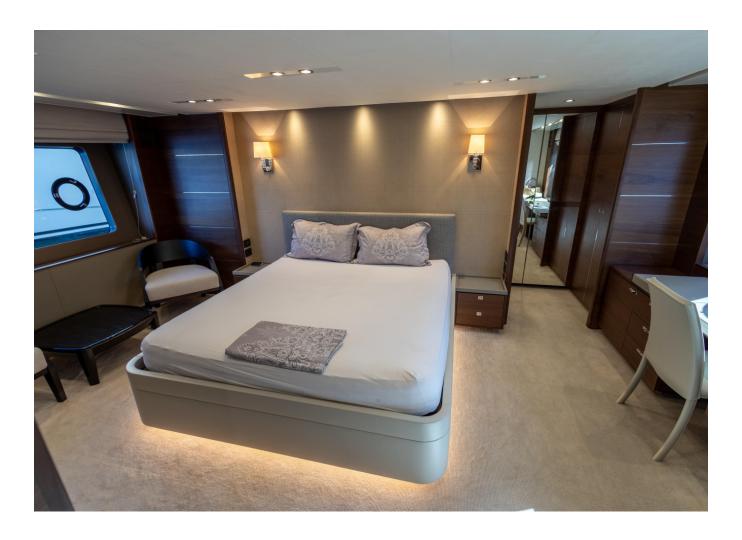

## 2019 PRINCESS 88 | 27M



## **SPECIFICATIONS**

| Localisation          | Split, Croatia |
|-----------------------|----------------|
| Année                 | 2019           |
| Longueur              | 26.82 m        |
| Largeur               | 6.3 m          |
| Tirant d'eau          | 1.78 m         |
| Capacité en carburant | 11000 I        |

| Contenance en eau<br>douce | 1500 I                |
|----------------------------|-----------------------|
| Cabines                    | 4                     |
| Moteurs                    | Caterpillar C32A 1925 |
| Puissance max              | 3850 hp               |
| Prix                       | 4 495 000 € (ex VAT)  |







































































































Contact finance@princess.co.uk insurance@princess.co.uk for information.



PRINCESS MOTOR YACHT SALES



2019 PRINCESS 88 | 27M

## Follow Princess Yachts Monaco