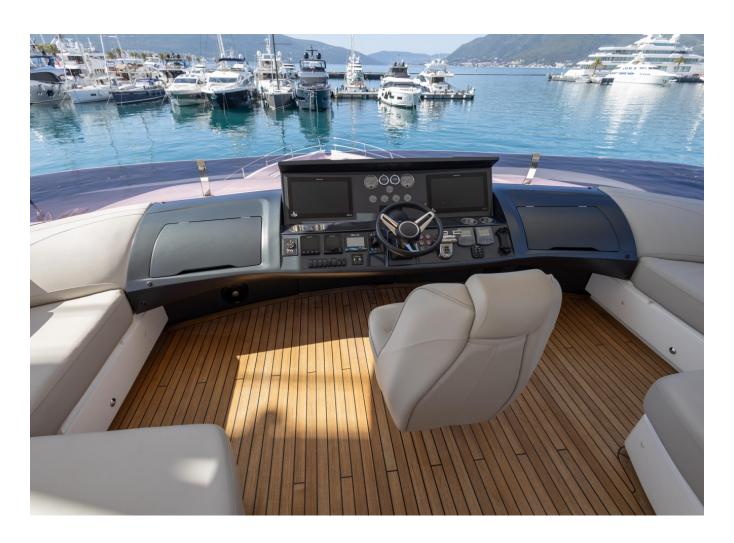

## 2019 PRINCESS 88 | 27M



## **SPECIFICATIONS**

| Localisation          | Split, Croatia |
|-----------------------|----------------|
| Année                 | 2019           |
| Longueur              | 26.82 m        |
| Largeur               | 6.3 m          |
| Tirant d'eau          | 1.78 m         |
| Capacité en carburant | 11000 I        |

| Contenance en eau<br>douce | 1500 I                |
|----------------------------|-----------------------|
| Cabines                    | 4                     |
| Moteurs                    | Caterpillar C32A 1925 |
| Puissance max              | 3850 hp               |
| Prix                       | 4 495 000 € (ex VAT)  |







































































































Contact finance@princess.co.uk insurance@princess.co.uk for information.



PRINCESS MOTOR YACHT SALES



2019 PRINCESS 88 | 27M

## Follow Princess Yachts Monaco