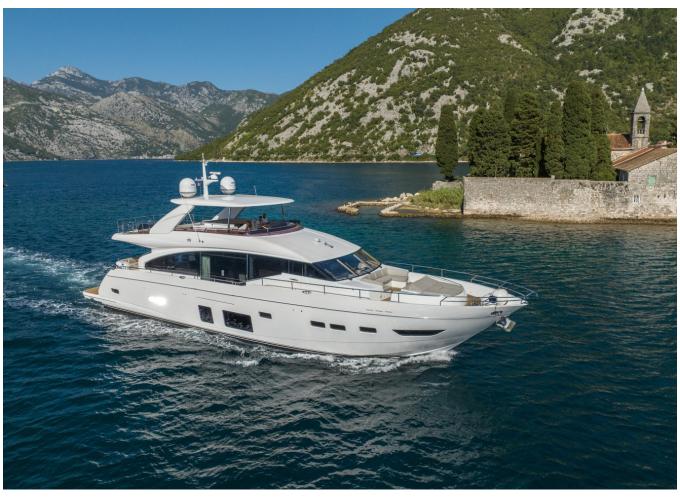

## **SPECIFICATIONS**

| Localisation          | Split, Croatia |
|-----------------------|----------------|
| Année                 | 2019           |
| Longueur              | 26.82 m        |
| Largeur               | 6.3 m          |
| Tirant d'eau          | 1.78 m         |
| Capacité en carburant | 11000 I        |

| Contenance en eau<br>douce | 1500 I                |
|----------------------------|-----------------------|
| Cabines                    | 4                     |
| Moteurs                    | Caterpillar C32A 1925 |
| Puissance max              | 3850 hp               |
| Prix                       | 4 495 000 € (ex VAT)  |