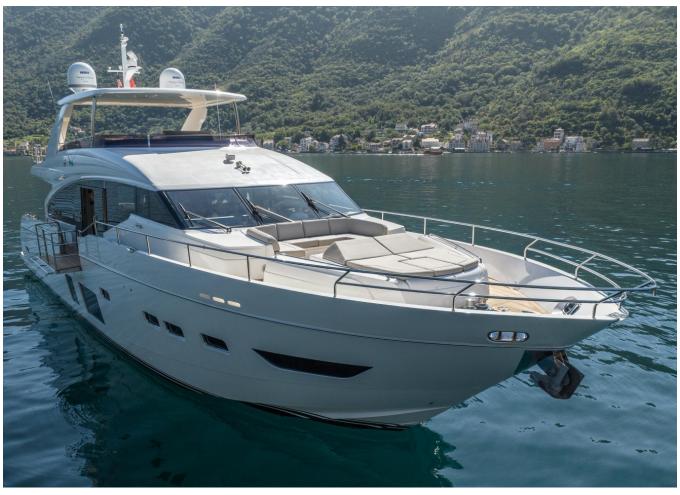

## 2019 PRINCESS 88 | 27M



## **SPECIFICATIONS**

| Localisation          | Split, Croatia |
|-----------------------|----------------|
| Année                 | 2019           |
| Longueur              | 26.82 m        |
| Largeur               | 6.3 m          |
| Tirant d'eau          | 1.78 m         |
| Capacité en carburant | 11000 I        |

| Contenance en eau<br>douce | 1500 I                |
|----------------------------|-----------------------|
| Cabines                    | 4                     |
| Moteurs                    | Caterpillar C32A 1925 |
| Puissance max              | 3850 hp               |
| Prix                       | 4 495 000 € (ex VAT)  |







































































































Contact finance@princess.co.uk insurance@princess.co.uk for information.



PRINCESS MOTOR YACHT SALES



2019 PRINCESS 88 | 27M

## Follow Princess Yachts Monaco