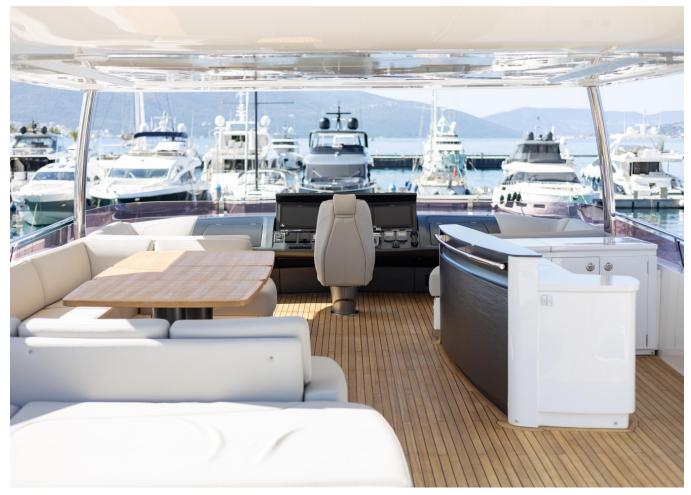

## 2019 PRINCESS 88 | 27M



## **SPECIFICATIONS**

| Localisation          | Split, Croatia |
|-----------------------|----------------|
| Année                 | 2019           |
| Longueur              | 26.82 m        |
| Largeur               | 6.3 m          |
| Tirant d'eau          | 1.78 m         |
| Capacité en carburant | 11000 I        |

| Contenance en eau<br>douce | 1500 I                |
|----------------------------|-----------------------|
| Cabines                    | 4                     |
| Moteurs                    | Caterpillar C32A 1925 |
| Puissance max              | 3850 hp               |
| Prix                       | 4 495 000 € (ex VAT)  |







































































































Contact finance@princess.co.uk insurance@princess.co.uk for information.



PRINCESS MOTOR YACHT SALES



2019 PRINCESS 88 | 27M

## Follow Princess Yachts Monaco