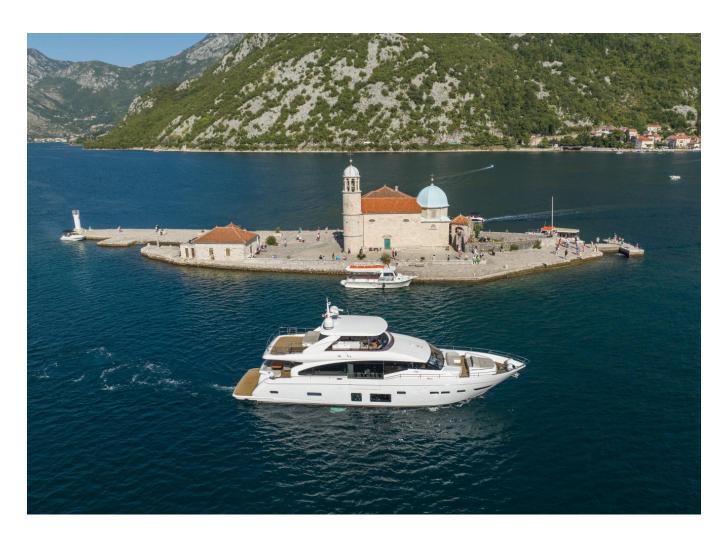

## **SPECIFICATIONS**

| Localisation          | Split, Croatia |
|-----------------------|----------------|
| Année                 | 2019           |
| Longueur              | 26.82 m        |
| Largeur               | 6.3 m          |
| Tirant d'eau          | 1.78 m         |
| Capacité en carburant | 11000 I        |

| Contenance en eau<br>douce | 1500 I                |
|----------------------------|-----------------------|
| Cabines                    | 4                     |
| Moteurs                    | Caterpillar C32A 1925 |
| Puissance max              | 3850 hp               |
| Prix                       | 4 495 000 € (ex VAT)  |