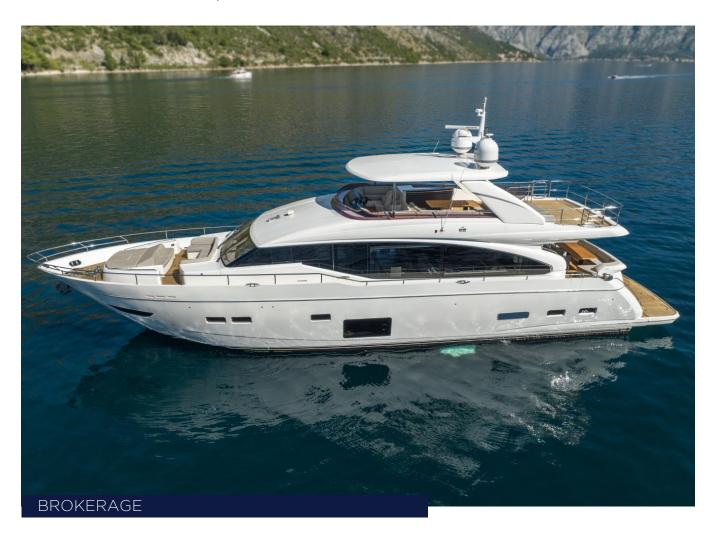

## 2019 PRINCESS 88 | 27M

## **SPECIFICATIONS**

| Localisation          | Split, Croatia |
|-----------------------|----------------|
| Année                 | 2019           |
| Longueur              | 26.82 m        |
| Largeur               | 6.3 m          |
| Tirant d'eau          | 1.78 m         |
| Capacité en carburant | 11000 I        |

| Contenance en eau<br>douce | 1500 I                |
|----------------------------|-----------------------|
| Cabines                    | 4                     |
| Moteurs                    | Caterpillar C32A 1925 |
| Puissance max              | 3850 hp               |
| Prix                       | 4 495 000 € (ex VAT)  |