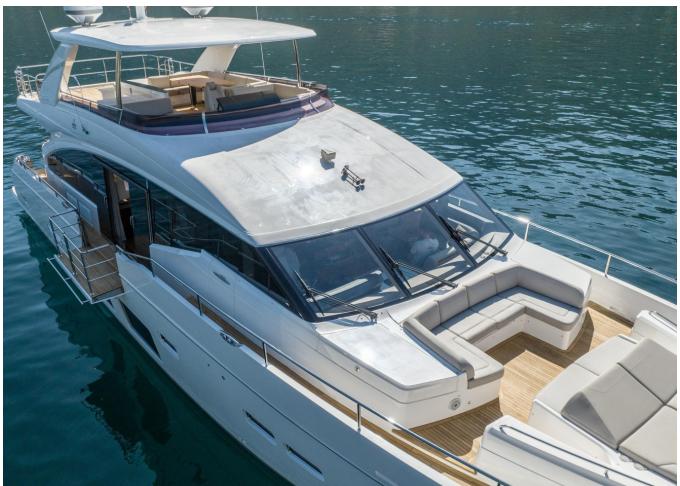

## 2019 PRINCESS 88 | 27M



## **SPECIFICATIONS**

| Localisation          | Split, Croatia |
|-----------------------|----------------|
| Année                 | 2019           |
| Longueur              | 26.82 m        |
| Largeur               | 6.3 m          |
| Tirant d'eau          | 1.78 m         |
| Capacité en carburant | 11000 I        |

| Contenance en eau<br>douce | 1500 I                |
|----------------------------|-----------------------|
| Cabines                    | 4                     |
| Moteurs                    | Caterpillar C32A 1925 |
| Puissance max              | 3850 hp               |
| Prix                       | 4 495 000 € (ex VAT)  |







































































































Contact finance@princess.co.uk insurance@princess.co.uk for information.



PRINCESS MOTOR YACHT SALES



2019 PRINCESS 88 | 27M

## Follow Princess Yachts Monaco