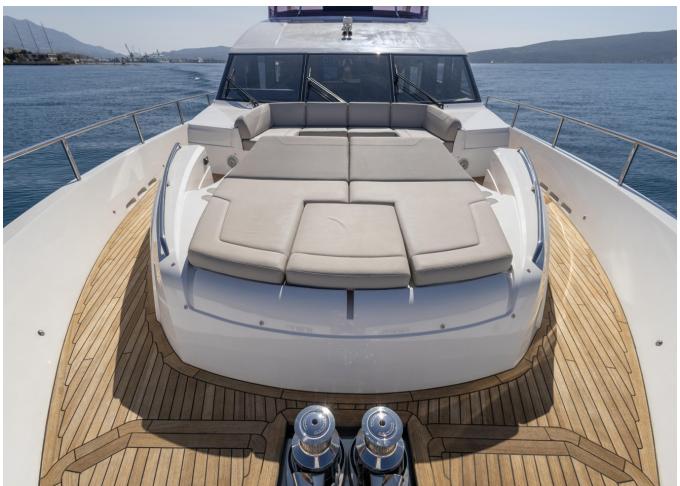

## 2019 PRINCESS 88 | 27M



## **SPECIFICATIONS**

| Localisation          | Split, Croatia |
|-----------------------|----------------|
| Année                 | 2019           |
| Longueur              | 26.82 m        |
| Largeur               | 6.3 m          |
| Tirant d'eau          | 1.78 m         |
| Capacité en carburant | 11000 I        |

| Contenance en eau<br>douce | 1500 I                |
|----------------------------|-----------------------|
| Cabines                    | 4                     |
| Moteurs                    | Caterpillar C32A 1925 |
| Puissance max              | 3850 hp               |
| Prix                       | 4 495 000 € (ex VAT)  |







































































































Contact finance@princess.co.uk insurance@princess.co.uk for information.



PRINCESS MOTOR YACHT SALES



2019 PRINCESS 88 | 27M

## Follow Princess Yachts Monaco