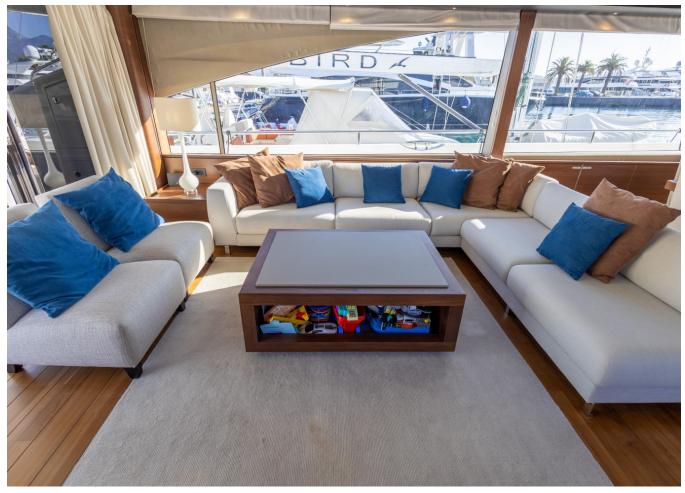

## 2019 PRINCESS 88 | 27M



## **SPECIFICATIONS**

| Localisation          | Split, Croatia |
|-----------------------|----------------|
| Année                 | 2019           |
| Longueur              | 26.82 m        |
| Largeur               | 6.3 m          |
| Tirant d'eau          | 1.78 m         |
| Capacité en carburant | 11000 I        |

| Contenance en eau<br>douce | 1500 I                |
|----------------------------|-----------------------|
| Cabines                    | 4                     |
| Moteurs                    | Caterpillar C32A 1925 |
| Puissance max              | 3850 hp               |
| Prix                       | 4 495 000 € (ex VAT)  |







































































































Contact finance@princess.co.uk insurance@princess.co.uk for information.



PRINCESS MOTOR YACHT SALES



2019 PRINCESS 88 | 27M

## Follow Princess Yachts Monaco