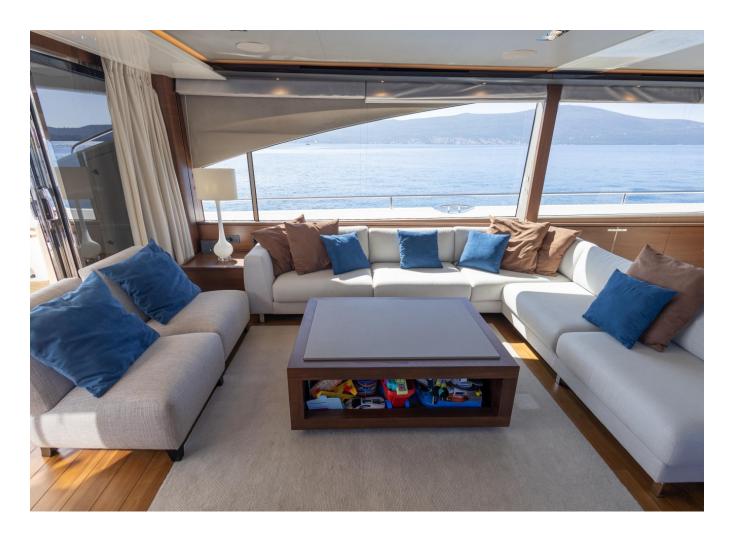

## 2019 PRINCESS 88 | 27M



## **SPECIFICATIONS**

| Localisation          | Split, Croatia |
|-----------------------|----------------|
| Année                 | 2019           |
| Longueur              | 26.82 m        |
| Largeur               | 6.3 m          |
| Tirant d'eau          | 1.78 m         |
| Capacité en carburant | 11000 I        |

| Contenance en eau<br>douce | 1500 I                |
|----------------------------|-----------------------|
| Cabines                    | 4                     |
| Moteurs                    | Caterpillar C32A 1925 |
| Puissance max              | 3850 hp               |
| Prix                       | 4 495 000 € (ex VAT)  |







































































































Contact finance@princess.co.uk insurance@princess.co.uk for information.



PRINCESS MOTOR YACHT SALES



2019 PRINCESS 88 | 27M

## Follow Princess Yachts Monaco