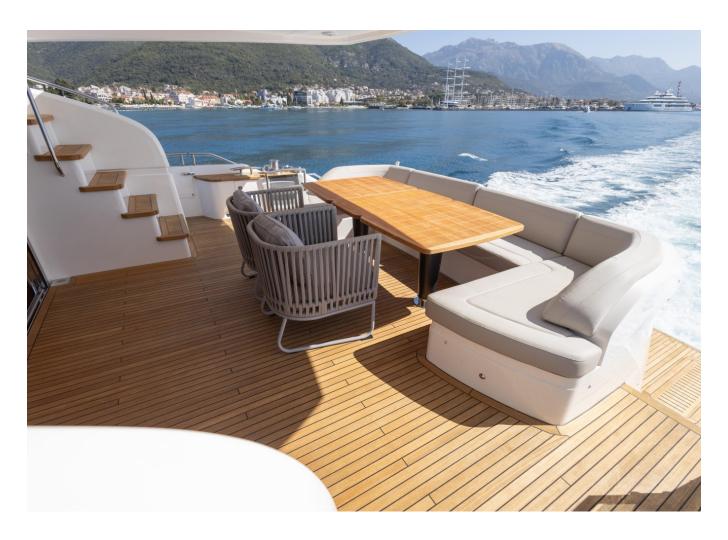

## 2019 PRINCESS 88 | 27M



## **SPECIFICATIONS**

| Localisation          | Split, Croatia |
|-----------------------|----------------|
| Année                 | 2019           |
| Longueur              | 26.82 m        |
| Largeur               | 6.3 m          |
| Tirant d'eau          | 1.78 m         |
| Capacité en carburant | 11000 I        |

| Contenance en eau<br>douce | 1500 I                |
|----------------------------|-----------------------|
| Cabines                    | 4                     |
| Moteurs                    | Caterpillar C32A 1925 |
| Puissance max              | 3850 hp               |
| Prix                       | 4 495 000 € (ex VAT)  |







































































































Contact finance@princess.co.uk insurance@princess.co.uk for information.



PRINCESS MOTOR YACHT SALES



2019 PRINCESS 88 | 27M

## Follow Princess Yachts Monaco