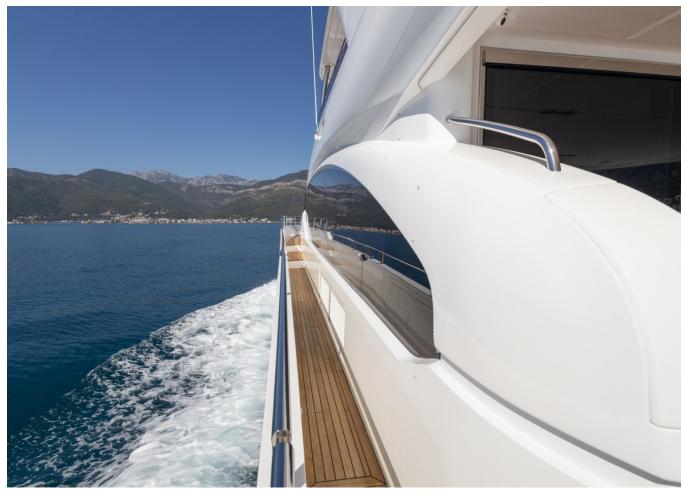

## 2019 PRINCESS 88 | 27M



## **SPECIFICATIONS**

| Localisation          | Split, Croatia |
|-----------------------|----------------|
| Année                 | 2019           |
| Longueur              | 26.82 m        |
| Largeur               | 6.3 m          |
| Tirant d'eau          | 1.78 m         |
| Capacité en carburant | 11000 I        |

| Contenance en eau<br>douce | 1500 I                |
|----------------------------|-----------------------|
| Cabines                    | 4                     |
| Moteurs                    | Caterpillar C32A 1925 |
| Puissance max              | 3850 hp               |
| Prix                       | 4 495 000 € (ex VAT)  |







































































































Contact finance@princess.co.uk insurance@princess.co.uk for information.



PRINCESS MOTOR YACHT SALES



2019 PRINCESS 88 | 27M

## Follow Princess Yachts Monaco