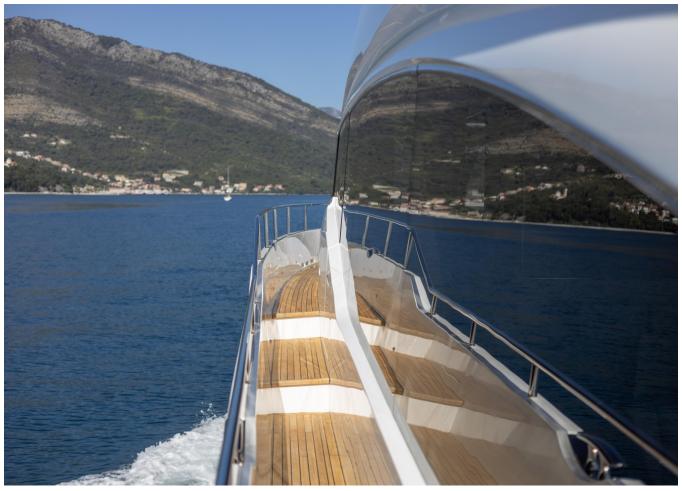

## 2019 PRINCESS 88 | 27M

## **SPECIFICATIONS**

| Localisation          | Split, Croatia |
|-----------------------|----------------|
| Année                 | 2019           |
| Longueur              | 26.82 m        |
| Largeur               | 6.3 m          |
| Tirant d'eau          | 1.78 m         |
| Capacité en carburant | 11000 I        |

| Contenance en eau<br>douce | 1500 I                |
|----------------------------|-----------------------|
| Cabines                    | 4                     |
| Moteurs                    | Caterpillar C32A 1925 |
| Puissance max              | 3850 hp               |
| Prix                       | 4 495 000 € (ex VAT)  |