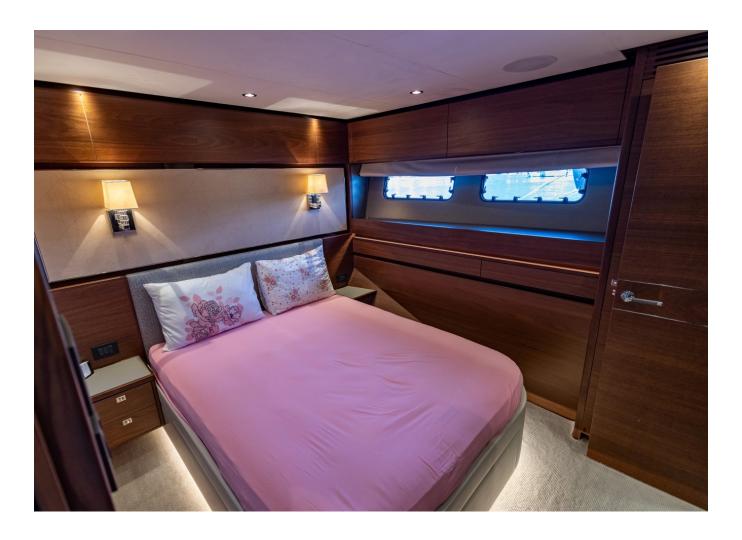

## 2019 PRINCESS 88 | 27M

| Contenance en eau<br>douce | 1500 I                |
|----------------------------|-----------------------|
| Cabines                    | 4                     |
| Moteurs                    | Caterpillar C32A 1925 |
| Puissance max              | 3850 hp               |
| Prix                       | 4 495 000 € (ex VAT)  |