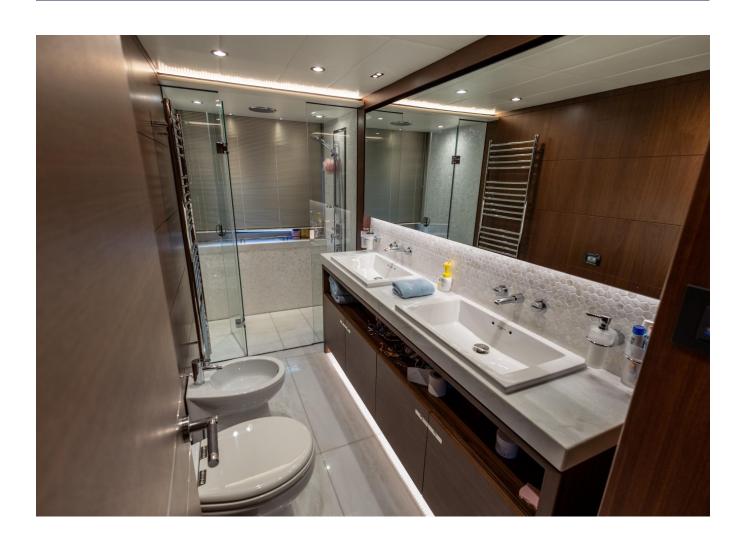

## 2019 PRINCESS 88 | 27M



## **SPECIFICATIONS**

| Localisation          | Split, Croatia |
|-----------------------|----------------|
| Année                 | 2019           |
| Longueur              | 26.82 m        |
| Largeur               | 6.3 m          |
| Tirant d'eau          | 1.78 m         |
| Capacité en carburant | 11000 I        |

| Contenance en eau<br>douce | 1500 I                |
|----------------------------|-----------------------|
| Cabines                    | 4                     |
| Moteurs                    | Caterpillar C32A 1925 |
| Puissance max              | 3850 hp               |
| Prix                       | 4 495 000 € (ex VAT)  |







































































































Contact finance@princess.co.uk insurance@princess.co.uk for information.



PRINCESS MOTOR YACHT SALES



2019 PRINCESS 88 | 27M

## Follow Princess Yachts Monaco