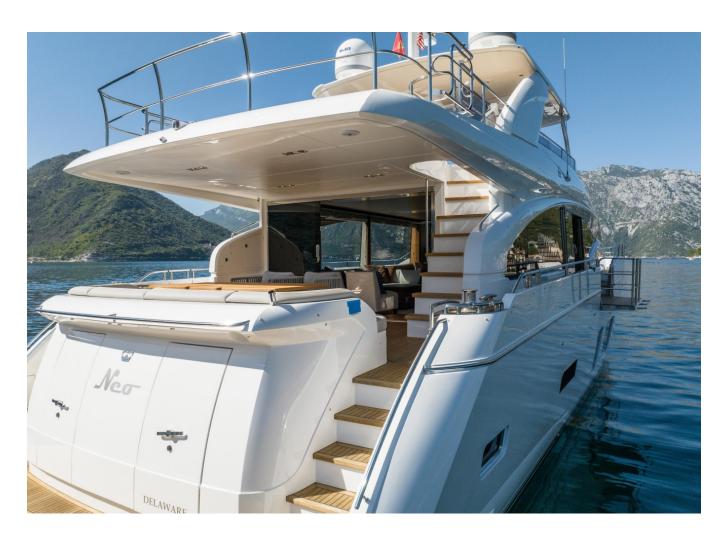

## 2019 PRINCESS 88 | 27M



## **SPECIFICATIONS**

| Localisation          | Split, Croatia |
|-----------------------|----------------|
| Année                 | 2019           |
| Longueur              | 26.82 m        |
| Largeur               | 6.3 m          |
| Tirant d'eau          | 1.78 m         |
| Capacité en carburant | 11000 I        |

| Contenance en eau<br>douce | 1500 I                |
|----------------------------|-----------------------|
| Cabines                    | 4                     |
| Moteurs                    | Caterpillar C32A 1925 |
| Puissance max              | 3850 hp               |
| Prix                       | 4 495 000 € (ex VAT)  |







































































































Contact finance@princess.co.uk insurance@princess.co.uk for information.



PRINCESS MOTOR YACHT SALES



2019 PRINCESS 88 | 27M

## Follow Princess Yachts Monaco