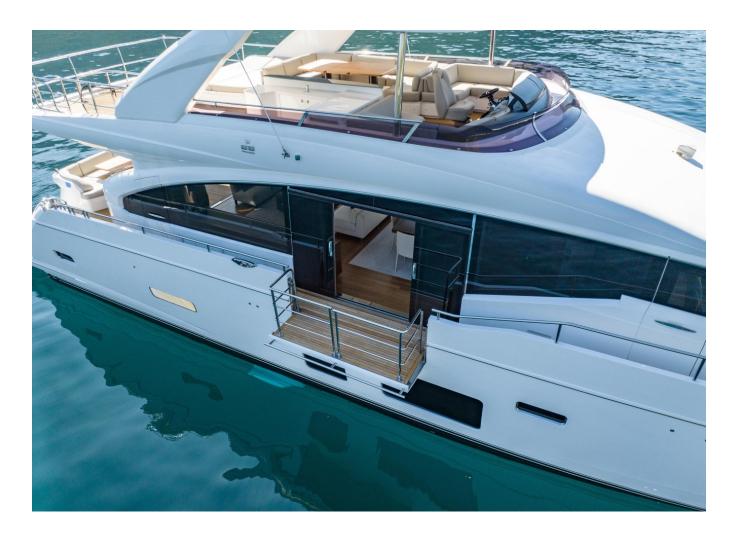

## 2019 PRINCESS 88 | 27M

## **SPECIFICATIONS**

| Localisation          | Split, Croatia |
|-----------------------|----------------|
| Année                 | 2019           |
| Longueur              | 26.82 m        |
| Largeur               | 6.3 m          |
| Tirant d'eau          | 1.78 m         |
| Capacité en carburant | 11000 I        |

| Contenance en eau<br>douce | 1500 I                |
|----------------------------|-----------------------|
| Cabines                    | 4                     |
| Moteurs                    | Caterpillar C32A 1925 |
| Puissance max              | 3850 hp               |
| Prix                       | 4 495 000 € (ex VAT)  |