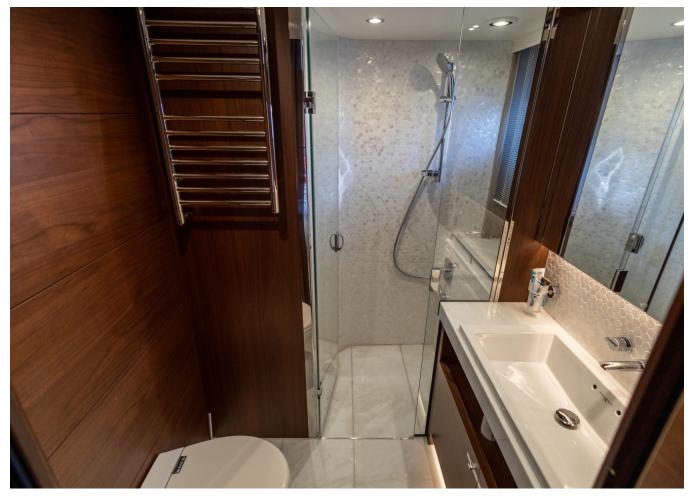

## 2019 PRINCESS 88 | 27M



## **SPECIFICATIONS**

| Localisation          | Split, Croatia |
|-----------------------|----------------|
| Année                 | 2019           |
| Longueur              | 26.82 m        |
| Largeur               | 6.3 m          |
| Tirant d'eau          | 1.78 m         |
| Capacité en carburant | 11000 I        |

| Contenance en eau<br>douce | 1500 I                |
|----------------------------|-----------------------|
| Cabines                    | 4                     |
| Moteurs                    | Caterpillar C32A 1925 |
| Puissance max              | 3850 hp               |
| Prix                       | 4 495 000 € (ex VAT)  |







































































































Contact finance@princess.co.uk insurance@princess.co.uk for information.



PRINCESS MOTOR YACHT SALES



2019 PRINCESS 88 | 27M

## Follow Princess Yachts Monaco