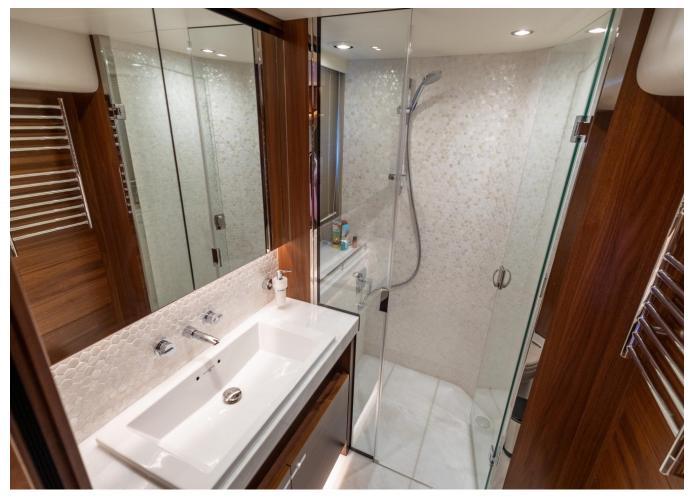

## **SPECIFICATIONS**

| Localisation          | Split, Croatia |
|-----------------------|----------------|
| Année                 | 2019           |
| Longueur              | 26.82 m        |
| Largeur               | 6.3 m          |
| Tirant d'eau          | 1.78 m         |
| Capacité en carburant | 11000 I        |

| Contenance en eau<br>douce | 1500 I                |
|----------------------------|-----------------------|
| Cabines                    | 4                     |
| Moteurs                    | Caterpillar C32A 1925 |
| Puissance max              | 3850 hp               |
| Prix                       | 4 495 000 € (ex VAT)  |