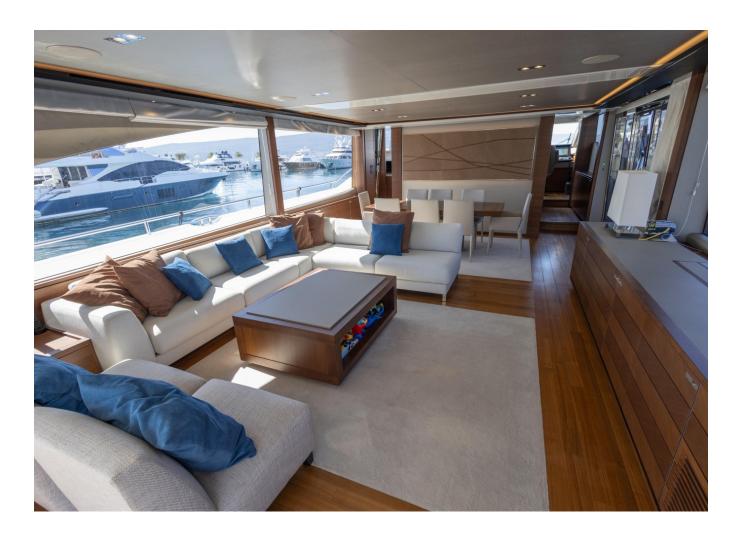

## 2019 PRINCESS 88 | 27M



## **SPECIFICATIONS**

| Localisation          | Split, Croatia |
|-----------------------|----------------|
| Année                 | 2019           |
| Longueur              | 26.82 m        |
| Largeur               | 6.3 m          |
| Tirant d'eau          | 1.78 m         |
| Capacité en carburant | 11000 I        |

| Contenance en eau<br>douce | 1500 I                |
|----------------------------|-----------------------|
| Cabines                    | 4                     |
| Moteurs                    | Caterpillar C32A 1925 |
| Puissance max              | 3850 hp               |
| Prix                       | 4 495 000 € (ex VAT)  |







































































































Contact finance@princess.co.uk insurance@princess.co.uk for information.



PRINCESS MOTOR YACHT SALES



2019 PRINCESS 88 | 27M

## Follow Princess Yachts Monaco