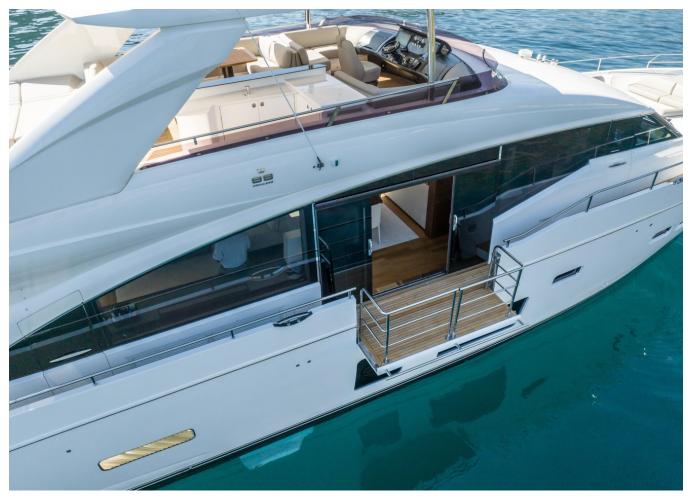

## 2019 PRINCESS 88 | 27M



## **SPECIFICATIONS**

| Localisation          | Split, Croatia |
|-----------------------|----------------|
| Année                 | 2019           |
| Longueur              | 26.82 m        |
| Largeur               | 6.3 m          |
| Tirant d'eau          | 1.78 m         |
| Capacité en carburant | 11000 I        |

| Contenance en eau<br>douce | 1500 I                |
|----------------------------|-----------------------|
| Cabines                    | 4                     |
| Moteurs                    | Caterpillar C32A 1925 |
| Puissance max              | 3850 hp               |
| Prix                       | 4 495 000 € (ex VAT)  |







































































































Contact finance@princess.co.uk insurance@princess.co.uk for information.



PRINCESS MOTOR YACHT SALES



2019 PRINCESS 88 | 27M

## Follow Princess Yachts Monaco