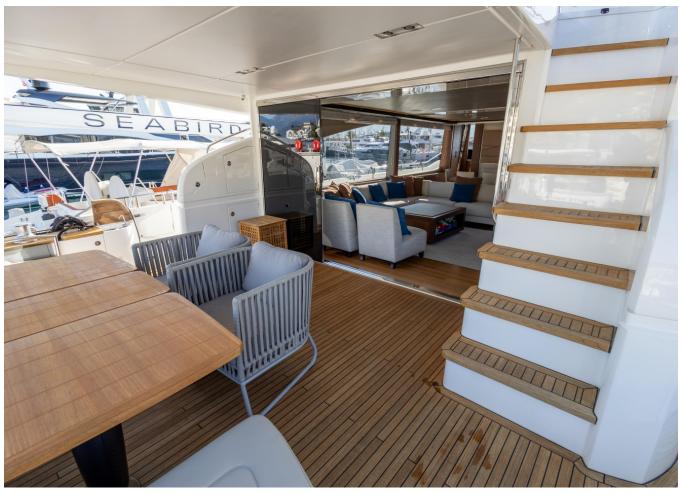

## 2019 PRINCESS 88 | 27M

## **SPECIFICATIONS**

| Localisation          | Split, Croatia |
|-----------------------|----------------|
| Année                 | 2019           |
| Longueur              | 26.82 m        |
| Largeur               | 6.3 m          |
| Tirant d'eau          | 1.78 m         |
| Capacité en carburant | 11000 I        |

| Contenance en eau<br>douce | 1500 I                |
|----------------------------|-----------------------|
| Cabines                    | 4                     |
| Moteurs                    | Caterpillar C32A 1925 |
| Puissance max              | 3850 hp               |
| Prix                       | 4 495 000 € (ex VAT)  |