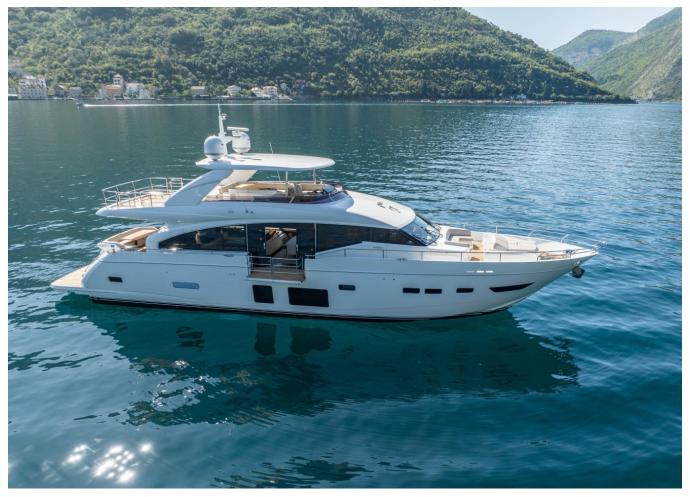

## 2019 PRINCESS 88 | 27M

## **SPECIFICATIONS**

| Localisation          | Split, Croatia |
|-----------------------|----------------|
| Année                 | 2019           |
| Longueur              | 26.82 m        |
| Largeur               | 6.3 m          |
| Tirant d'eau          | 1.78 m         |
| Capacité en carburant | 11000 I        |

| Contenance en eau<br>douce | 1500 I                |
|----------------------------|-----------------------|
| Cabines                    | 4                     |
| Moteurs                    | Caterpillar C32A 1925 |
| Puissance max              | 3850 hp               |
| Prix                       | 4 495 000 € (ex VAT)  |