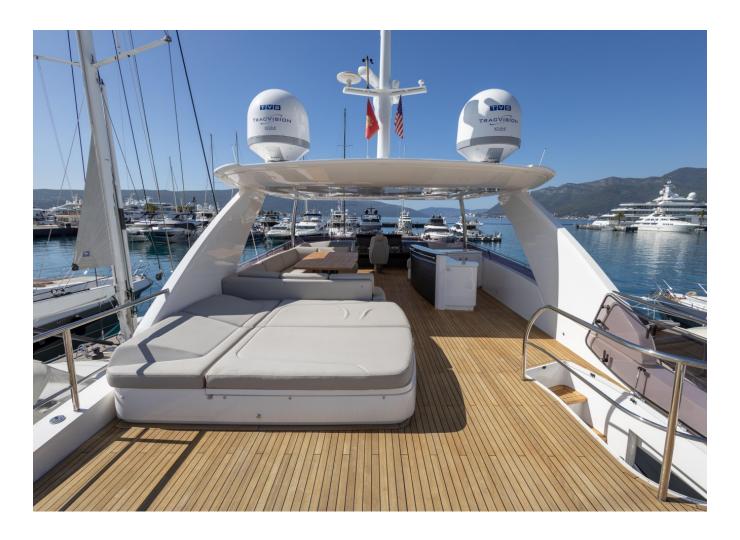

## 2019 PRINCESS 88 | 27M



## **SPECIFICATIONS**

| Localisation          | Split, Croatia |
|-----------------------|----------------|
| Année                 | 2019           |
| Longueur              | 26.82 m        |
| Largeur               | 6.3 m          |
| Tirant d'eau          | 1.78 m         |
| Capacité en carburant | 11000 I        |

| Contenance en eau<br>douce | 1500 I                |
|----------------------------|-----------------------|
| Cabines                    | 4                     |
| Moteurs                    | Caterpillar C32A 1925 |
| Puissance max              | 3850 hp               |
| Prix                       | 4 495 000 € (ex VAT)  |







































































































Contact finance@princess.co.uk insurance@princess.co.uk for information.



PRINCESS MOTOR YACHT SALES



2019 PRINCESS 88 | 27M

## Follow Princess Yachts Monaco