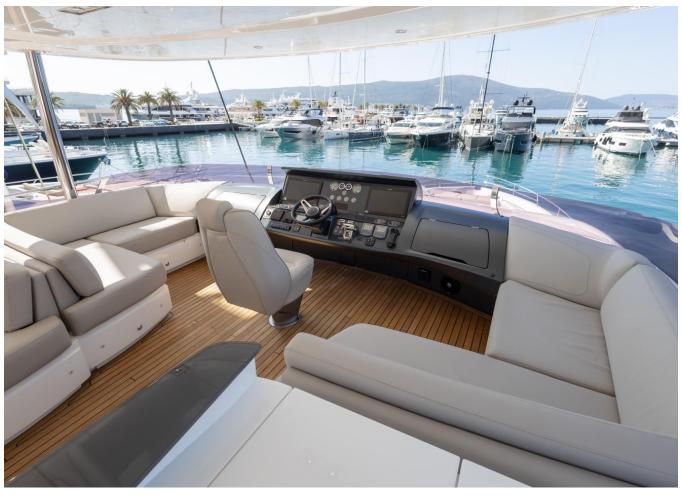

## 2019 PRINCESS 88 | 27M



## **SPECIFICATIONS**

| Localisation          | Split, Croatia |
|-----------------------|----------------|
| Année                 | 2019           |
| Longueur              | 26.82 m        |
| Largeur               | 6.3 m          |
| Tirant d'eau          | 1.78 m         |
| Capacité en carburant | 11000 I        |

| Contenance en eau<br>douce | 1500 I                |
|----------------------------|-----------------------|
| Cabines                    | 4                     |
| Moteurs                    | Caterpillar C32A 1925 |
| Puissance max              | 3850 hp               |
| Prix                       | 4 495 000 € (ex VAT)  |







































































































Contact finance@princess.co.uk insurance@princess.co.uk for information.



PRINCESS MOTOR YACHT SALES



2019 PRINCESS 88 | 27M

## Follow Princess Yachts Monaco