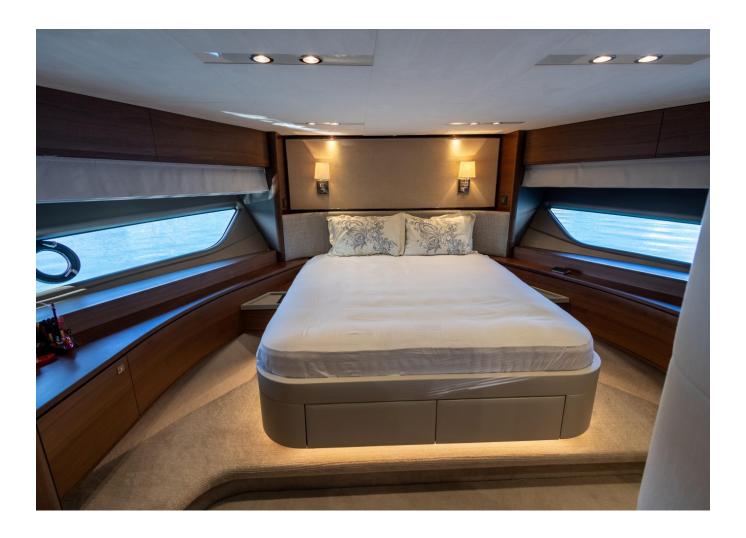

## 2019 PRINCESS 88 | 27M

| Contenance en eau<br>douce | 1500 I                |
|----------------------------|-----------------------|
| Cabines                    | 4                     |
| Moteurs                    | Caterpillar C32A 1925 |
| Puissance max              | 3850 hp               |
| Prix                       | 4 495 000 € (ex VAT)  |