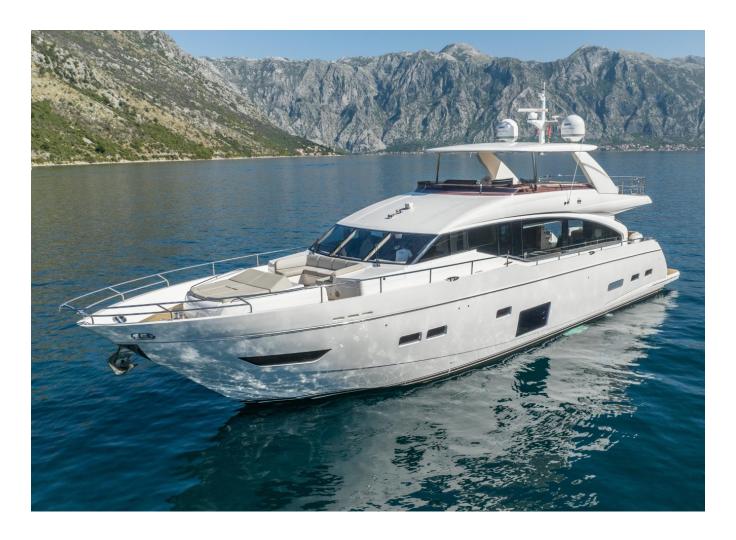

## 2019 PRINCESS 88 | 27M



## **SPECIFICATIONS**

| Localisation          | Split, Croatia |
|-----------------------|----------------|
| Année                 | 2019           |
| Longueur              | 26.82 m        |
| Largeur               | 6.3 m          |
| Tirant d'eau          | 1.78 m         |
| Capacité en carburant | 11000 I        |

| Contenance en eau<br>douce | 1500 I                |
|----------------------------|-----------------------|
| Cabines                    | 4                     |
| Moteurs                    | Caterpillar C32A 1925 |
| Puissance max              | 3850 hp               |
| Prix                       | 4 495 000 € (ex VAT)  |







































































































Contact finance@princess.co.uk insurance@princess.co.uk for information.



PRINCESS MOTOR YACHT SALES



2019 PRINCESS 88 | 27M

## Follow Princess Yachts Monaco