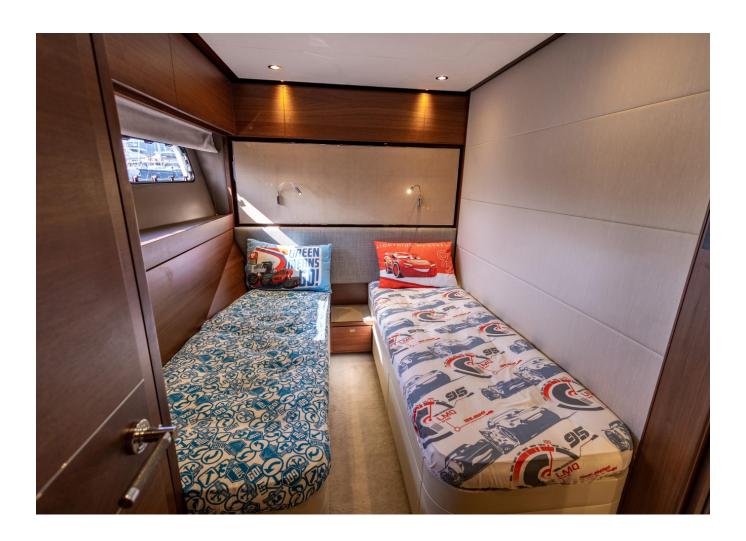

## 2019 PRINCESS 88 | 27M

| Contenance en eau<br>douce | 1500 I                |
|----------------------------|-----------------------|
| Cabines                    | 4                     |
| Moteurs                    | Caterpillar C32A 1925 |
| Puissance max              | 3850 hp               |
| Prix                       | 4 495 000 € (ex VAT)  |