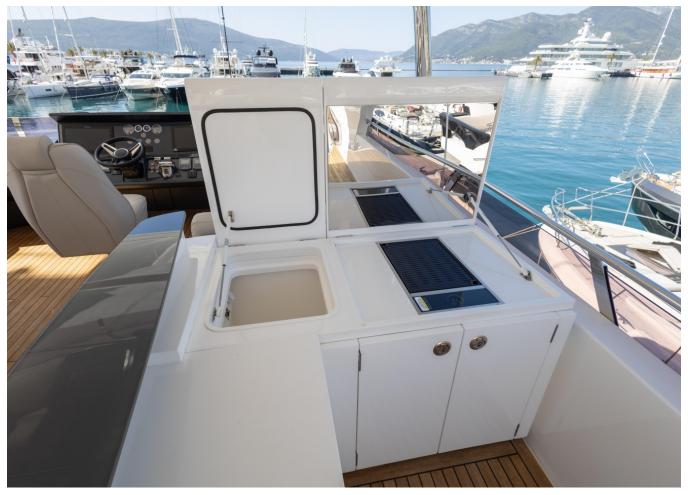

## 2019 PRINCESS 88 | 27M



## **SPECIFICATIONS**

| Localisation          | Split, Croatia |
|-----------------------|----------------|
| Année                 | 2019           |
| Longueur              | 26.82 m        |
| Largeur               | 6.3 m          |
| Tirant d'eau          | 1.78 m         |
| Capacité en carburant | 11000 I        |

| Contenance en eau<br>douce | 1500 I                |
|----------------------------|-----------------------|
| Cabines                    | 4                     |
| Moteurs                    | Caterpillar C32A 1925 |
| Puissance max              | 3850 hp               |
| Prix                       | 4 495 000 € (ex VAT)  |







































































































Contact finance@princess.co.uk insurance@princess.co.uk for information.



PRINCESS MOTOR YACHT SALES



2019 PRINCESS 88 | 27M

## Follow Princess Yachts Monaco