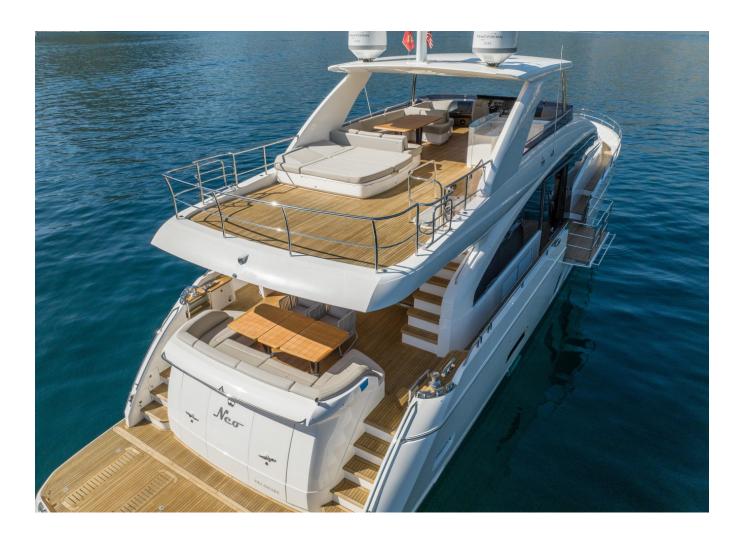

## 2019 PRINCESS 88 | 27M

## **SPECIFICATIONS**

| Localisation          | Split, Croatia |
|-----------------------|----------------|
| Année                 | 2019           |
| Longueur              | 26.82 m        |
| Largeur               | 6.3 m          |
| Tirant d'eau          | 1.78 m         |
| Capacité en carburant | 11000 I        |

| Contenance en eau<br>douce | 1500 I                |
|----------------------------|-----------------------|
| Cabines                    | 4                     |
| Moteurs                    | Caterpillar C32A 1925 |
| Puissance max              | 3850 hp               |
| Prix                       | 4 495 000 € (ex VAT)  |