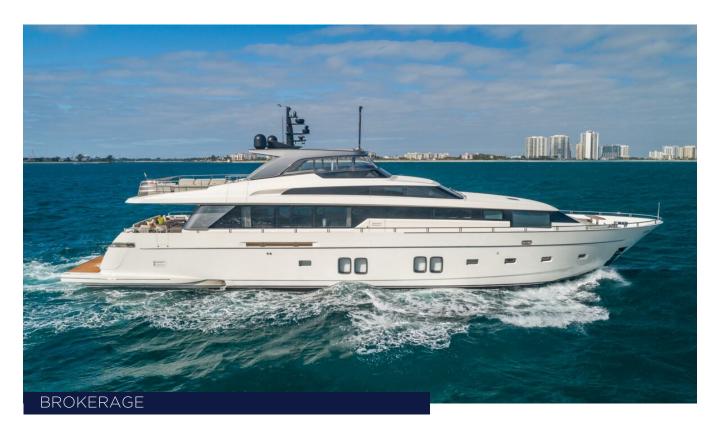

## 2019 SANLORENZO SL106 | 32M



## **SPECIFICATIONS**

| Palma, Islas Baleares |
|-----------------------|
| 2019                  |
| 32.31 m               |
| 7.06 m                |
| 1.98 m                |
| 12416.14 I            |
| 2801.2                |
|                       |

| Cabines       | 5                |
|---------------|------------------|
| Moteurs       | MTU 16V2000M96   |
| Puissance max | 4800 hp          |
| Vitesse max   | 26kn             |
| Engine hours  | 2425 m/h         |
| Prix          | Prix sur demande |





































































































































## **Engine Performance Details**

| e<br>it | Engine Oil Pressure PSI | Gear<br>Oil<br>Pressure<br>PSI | Starboard<br>Engine<br>RPM | Engine<br>Coo