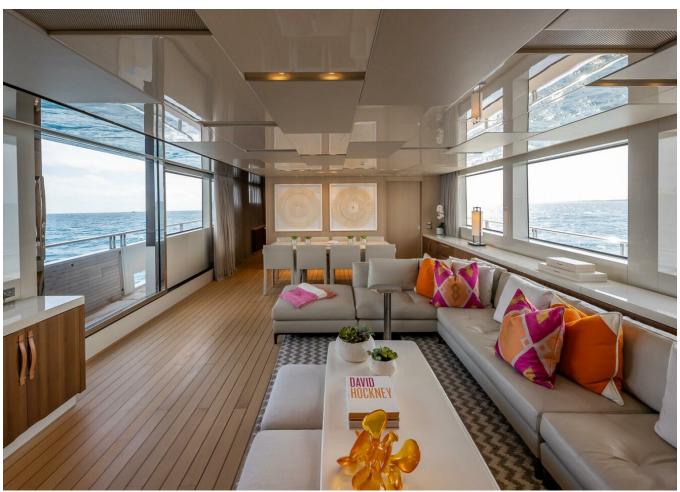

## 2019 SANLORENZO SL106 | 32M



## **SPECIFICATIONS**

| Palma, Islas Baleares |
|-----------------------|
| 2019                  |
| 32.31 m               |
| 7.06 m                |
| 1.98 m                |
| 12416.14 I            |
| 2801.2                |
|                       |

| Cabines       | 5                |
|---------------|------------------|
| Moteurs       | MTU 16V2000M96   |
| Puissance max | 4800 hp          |
| Vitesse max   | 26kn             |
| Engine hours  | 2425 m/h         |
| Prix          | Prix sur demande |





































































































































## **Engine Performance Details**

| e<br>it | Engine Oil Pressure PSI | Gear<br>Oil<br>Pressure<br>PSI | Starboard<br>Engine<br>RPM | Engine<br>Coolant<br>Temp.<br>F° | Engine<br>Oil<br>Pressure<br>PSI | Gear<br>Oil<br>Pressure<br>PSI | Engine<br>Load<br>% |
|---------|-------------------------|--------------------------------|----------------------------|----------------------------------|----------------------------------|--------------------------------|---------------------|
|         | 37                      | 304                            | 550                        | 159                              | 37                               | 307                            | 25