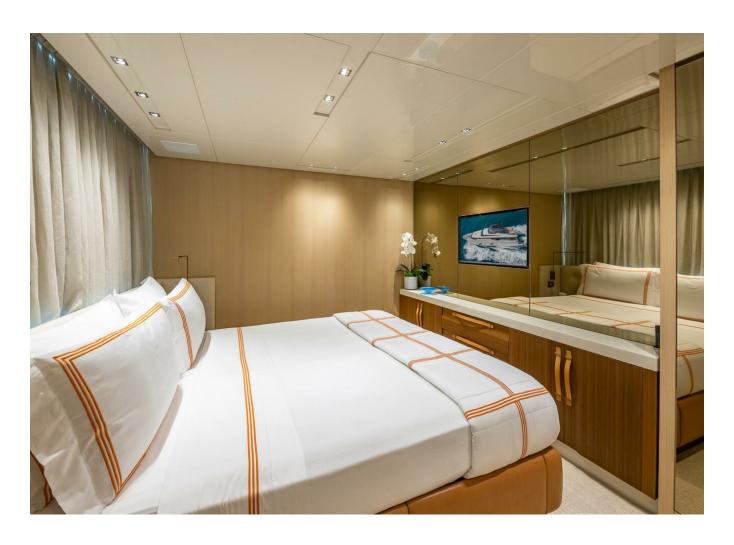

## 2019 SANLORENZO SL106 | 32M



## **SPECIFICATIONS**

| Palma, Islas Baleares |
|-----------------------|
| 2019                  |
| 32.31 m               |
| 7.06 m                |
| 1.98 m                |
| 12416.14 I            |
| 2801.2                |
|                       |

| Cabines       | 5                |
|---------------|------------------|
| Moteurs       | MTU 16V2000M96   |
| Puissance max | 4800 hp          |
| Vitesse max   | 26kn             |
| Engine hours  | 2425 m/h         |
| Prix          | Prix sur demande |





































































































































## **Engine Performance Details**

| e<br>it | Engine Oil Pressure PSI | Gear<br>Oil<br>Pressure<br>PSI | Starboard<br>Engine<br>RPM | Engine<br>Coolant<br>Temp.<br>F° | Engine<br>Oil<br>Pressure<br>PSI | Gear<br>Oil<br>Pressure<br>PSI | Engine<br>Load<br>% |
|---------|-------------------------|--------------------------------|----------------------------|----------------------------------|----------------------------------|--------------------------------|---------------------|
|         | 37                      | 304                            | 550                        | 159                              | 37                               | 307                            | 25/28               |
|         | 106