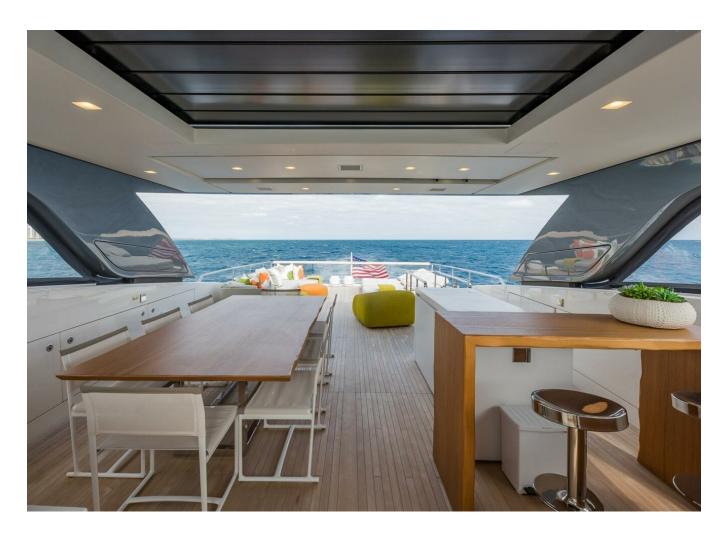

## 2019 SANLORENZO SL106 | 32M



## **SPECIFICATIONS**

| Palma, Islas Baleares |
|-----------------------|
| 2019                  |
| 32.31 m               |
| 7.06 m                |
| 1.98 m                |
| 12416.14 I            |
| 2801.2                |
|                       |

| Cabines       | 5                |
|---------------|------------------|
| Moteurs       | MTU 16V2000M96   |
| Puissance max | 4800 hp          |
| Vitesse max   | 26kn             |
| Engine hours  | 2425 m/h         |
| Prix          | Prix sur demande |





































































































































## **Engine Performance Details**

| e<br>it | Engine Oil Pressure PSI | Gear<br>Oil<br>Pressure<br>PSI | Starboard<br>Engine<br>RPM | Engine<br>Coolant<br>Temp.<br>F° | Engine<br>Oil<br>Pressure<br>PSI | Gear<br>Oil<br>Pressure<br>PSI | Engine<br>Load<br>% |
|---------|-------------------------|--------------------------------|----------------------------|----------------------------------|----------------------------------|--------------------------------|---------------------|
|         | 37                      | 304                            | 550                        | 159                              | 37                               | 307                            | 25/28               |
|         | 106                     | 316                            | 150