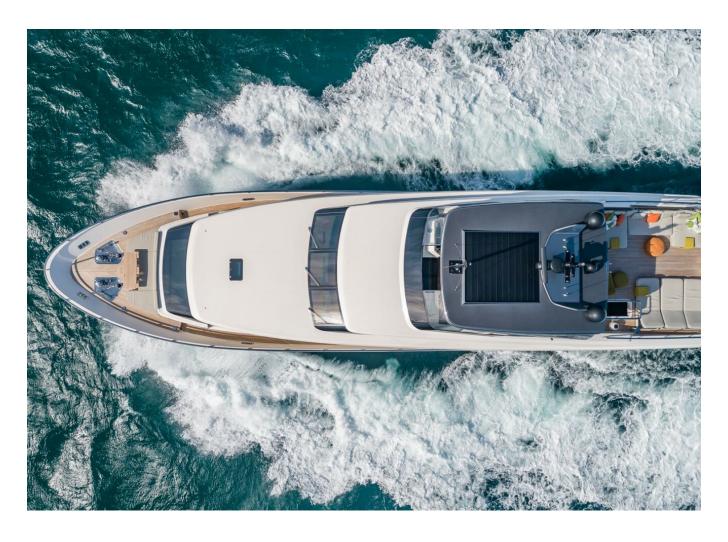

## 2019 SANLORENZO SL106 | 32M



## **SPECIFICATIONS**

| Palma, Islas Baleares |
|-----------------------|
| 2019                  |
| 32.31 m               |
| 7.06 m                |
| 1.98 m                |
| 12416.14 I            |
| 2801.2                |
|                       |

| Cabines       | 5                |
|---------------|------------------|
| Moteurs       | MTU 16V2000M96   |
| Puissance max | 4800 hp          |
| Vitesse max   | 26kn             |
| Engine hours  | 2425 m/h         |
| Prix          | Prix sur demande |





































































































































## **Engine Performance Details**

| e<br>it | Engine Oil Pressure PSI | Gear<br>Oil<br>Pressure<br>PSI | Starboard<br>Engine<br>RPM | Engine<br>Coolant<br>Temp.<br>F° | Engine<br>Oil<br>Pressure<br>PSI | Gear<br>Oil<br>Pressure<br>PSI | Engine<br>Load<br>% |
|---------|-------------------------|--------------------------------|----------------------------|----------------------------------|----------------------------------|--------------------------------|---------------------|
|         | 37                      | 304                            | 550                        | 159                              | 37                               | 307