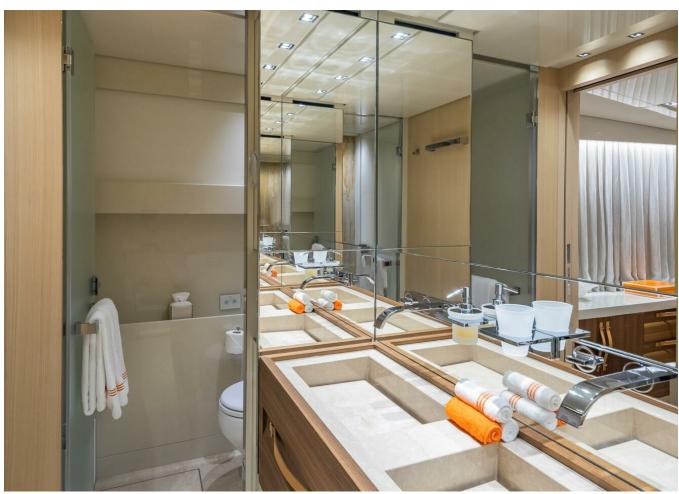

## 2019 SANLORENZO SL106 | 32M



## **SPECIFICATIONS**

| Palma, Islas Baleares |
|-----------------------|
| 2019                  |
| 32.31 m               |
| 7.06 m                |
| 1.98 m                |
| 12416.14 I            |
| 2801.2                |
|                       |

| Cabines       | 5                |
|---------------|------------------|
| Moteurs       | MTU 16V2000M96   |
| Puissance max | 4800 hp          |
| Vitesse max   | 26kn             |
| Engine hours  | 2425 m/h         |
| Prix          | Prix sur demande |





































































































































## **Engine Performance Details**

| e<br>it | Engine Oil Pressure PSI | Gear<br>Oil<br>Pressure<br>PSI | Starboard<br>Engine<br>RPM | Engine<br>Coolant<br>Temp.<br>F° | Engine<br>Oil<br>Pressure<br>PSI | Gear<br>Oil<br>Pressure<br>PSI | Engine<br>Load<br>% |
|---------|-------------------------|--------------------------------|----------------------------|----------------------------------|----------------------------------|--------------------------------|---------------------|
|         | 37                      | 304                            | 550                        | 159                              | 37                               | 307                            | 25/28               |
|         | 106