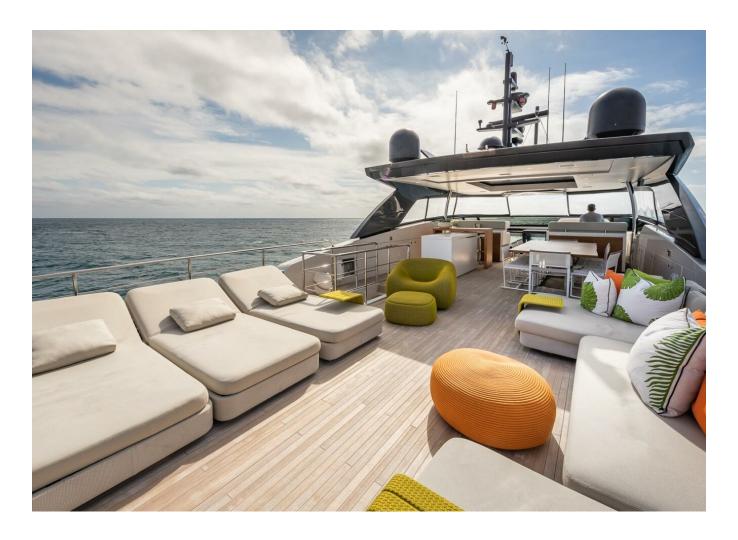

## 2019 SANLORENZO SL106 | 32M



## **SPECIFICATIONS**

| Palma, Islas Baleares |
|-----------------------|
| 2019                  |
| 32.31 m               |
| 7.06 m                |
| 1.98 m                |
| 12416.14 I            |
| 2801.2                |
|                       |

| Cabines       | 5                |
|---------------|------------------|
| Moteurs       | MTU 16V2000M96   |
| Puissance max | 4800 hp          |
| Vitesse max   | 26kn             |
| Engine hours  | 2425 m/h         |
| Prix          | Prix sur demande |





































































































































## **Engine Performance Details**

| e<br>it | Engine Oil Pressure PSI | Gear<br>Oil<br>Pressure<br>PSI | Starboard<br>Engine<br>RPM | Engine<br>Coolant<br>Temp.<br>F° | Engine<br>Oil<br>Pressure<br>PSI | Gear<br>Oil<br>Pressure<br>PSI | Engine<br>Load<br>% |
|---------|-------------------------|--------------------------------|----------------------------|----------------------------------|----------------------------------|--------------------------------|---------------------|
|         | 37                      | 304                            | 550                        | 159                              | 37                               | 307                            | 25/28               |
|         | 106                     | 316