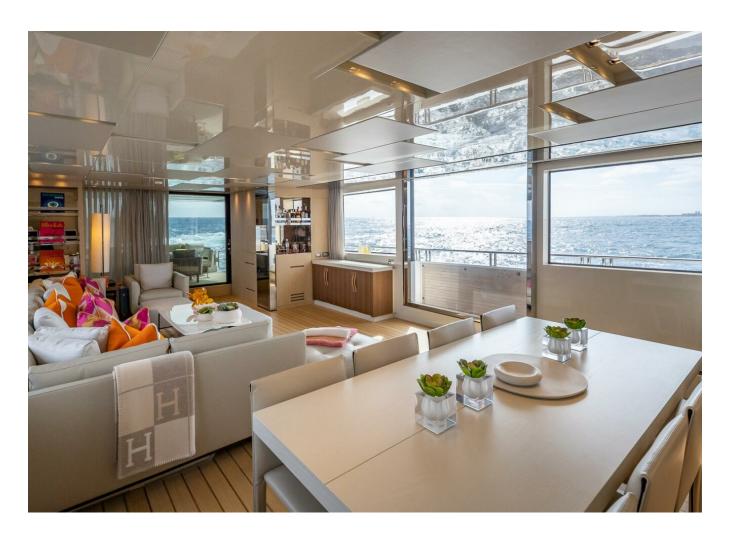

## 2019 SANLORENZO SL106 | 32M



## **SPECIFICATIONS**

| Palma, Islas Baleares |
|-----------------------|
| 2019                  |
| 32.31 m               |
| 7.06 m                |
| 1.98 m                |
| 12416.14 I            |
| 2801.2                |
|                       |

| Cabines       | 5                |
|---------------|------------------|
| Moteurs       | MTU 16V2000M96   |
| Puissance max | 4800 hp          |
| Vitesse max   | 26kn             |
| Engine hours  | 2425 m/h         |
| Prix          | Prix sur demande |





































































































































## **Engine Performance Details**

| e<br>it | Engine Oil Pressure PSI | Gear<br>Oil<br>Pressure<br>PSI | Starboard<br>Engine<br>RPM | Engine<br>Coolant<br>Temp.<br>F° | Engine<br>Oil<br>Pressure<br>PSI | Gear<br>Oil<br>Pressure<br>PSI | Engine<br>Load<br>% |
|---------|-------------------------|--------------------------------|----------------------------|----------------------------------|----------------------------------|--------------------------------|---------------------|
|         | 37                      | 304                            | 550                        | 159                              | 37                               | 307                            | 25/28