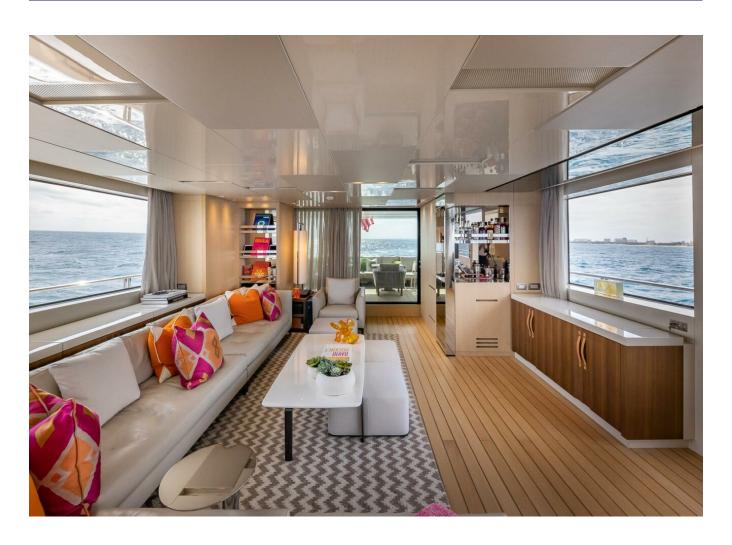

## 2019 SANLORENZO SL106 | 32M



## **SPECIFICATIONS**

| Palma, Islas Baleares |
|-----------------------|
| 2019                  |
| 32.31 m               |
| 7.06 m                |
| 1.98 m                |
| 12416.14 I            |
| 2801.2                |
|                       |

| Cabines       | 5                |
|---------------|------------------|
| Moteurs       | MTU 16V2000M96   |
| Puissance max | 4800 hp          |
| Vitesse max   | 26kn             |
| Engine hours  | 2425 m/h         |
| Prix          | Prix sur demande |





































































































































## **Engine Performance Details**

| e<br>it | Engine Oil Pressure PSI | Gear<br>Oil<br>Pressure<br>PSI | Starboard<br>Engine<br>RPM | Engine<br>Coolant<br>Temp.<br>F° | Engine<br>Oil<br>Pressure<br>PSI | Gear<br>Oil<br>Pressure<br>PSI | Engine<br>Load<br>% |
|---------|-------------------------|--------------------------------|----------------------------|----------------------------------|----------------------------------|--------------------------------|---------------------|
|         | 37                      | 304                            | 550                        | 159                              | 37                               | 307                            | 25/2