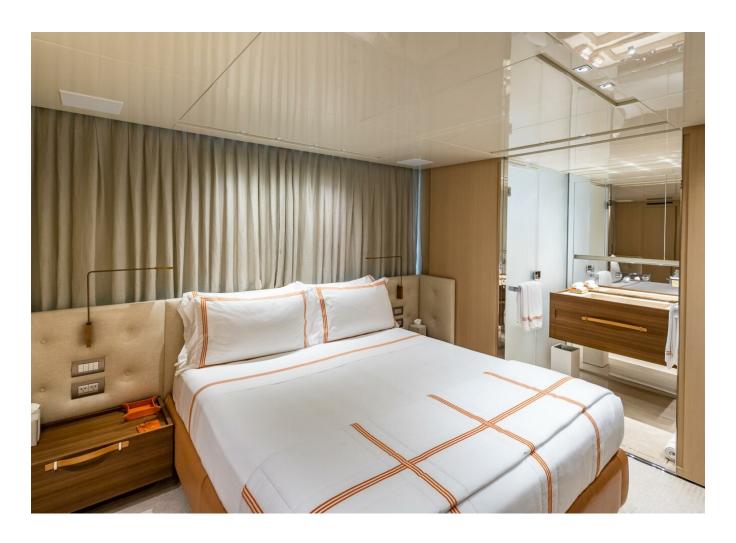

## 2019 SANLORENZO SL106 | 32M



## **SPECIFICATIONS**

| Palma, Islas Baleares |
|-----------------------|
| 2019                  |
| 32.31 m               |
| 7.06 m                |
| 1.98 m                |
| 12416.14 I            |
| 2801.2                |
|                       |

| Cabines       | 5                |
|---------------|------------------|
| Moteurs       | MTU 16V2000M96   |
| Puissance max | 4800 hp          |
| Vitesse max   | 26kn             |
| Engine hours  | 2425 m/h         |
| Prix          | Prix sur demande |





































































































































## **Engine Performance Details**

| e<br>it | Engine Oil Pressure PSI | Gear<br>Oil<br>Pressure<br>PSI | Starboard<br>Engine<br>RPM | Engine<br>Coolant<br>Temp.<br>F° | Engine<br>Oil<br>Pressure<br>PSI | Gear<br>Oil<br>Pressure<br>PSI | Engine<br>Load<br>% |
|---------|-------------------------|--------------------------------|----------------------------|----------------------------------|----------------------------------|--------------------------------|---------------------|
|         | 37                      | 304                            | 550                        | 159                              | 37                               | 307                            | 25/28               |
|         | 106                     |