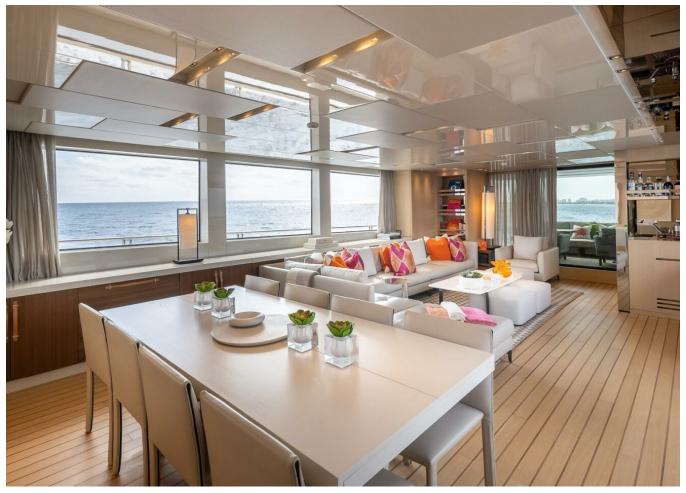

## 2019 SANLORENZO SL106 | 32M



## **SPECIFICATIONS**

| Palma, Islas Baleares |
|-----------------------|
| 2019                  |
| 32.31 m               |
| 7.06 m                |
| 1.98 m                |
| 12416.14 I            |
| 2801.2                |
|                       |

| Cabines       | 5                |
|---------------|------------------|
| Moteurs       | MTU 16V2000M96   |
| Puissance max | 4800 hp          |
| Vitesse max   | 26kn             |
| Engine hours  | 2425 m/h         |
| Prix          | Prix sur demande |





































































































































## **Engine Performance Details**

| e<br>it | Engine Oil Pressure PSI | Gear<br>Oil<br>Pressure<br>PSI | Starboard<br>Engine<br>RPM | Engine<br>Coolant<br>Temp.<br>F° | Engine<br>Oil<br>Pressure<br>PSI | Gear<br>Oil<br>Pressure<br>PSI | Engine<br>Load<br>% |
|---------|-------------------------|--------------------------------|----------------------------|----------------------------------|----------------------------------|--------------------------------|---------------------|
|         | 37                      | 304                            | 550                        | 159                              | 37                               | 307                            | 25/28