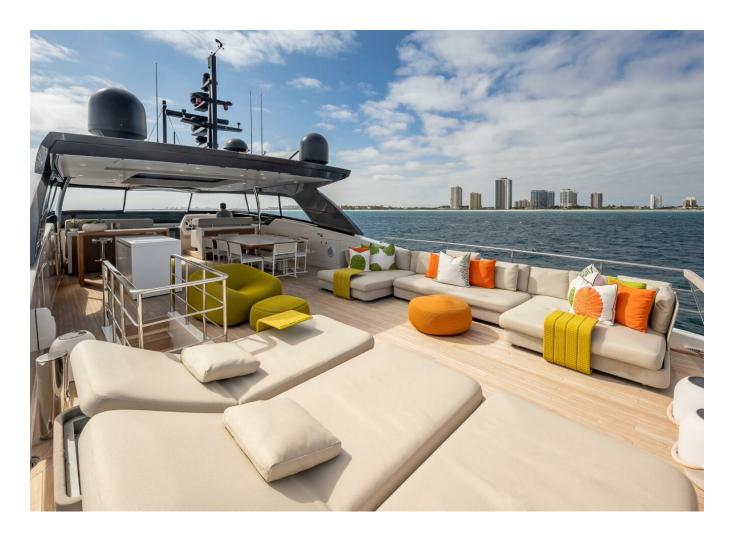

## 2019 SANLORENZO SL106 | 32M



## **SPECIFICATIONS**

| Palma, Islas Baleares |
|-----------------------|
| 2019                  |
| 32.31 m               |
| 7.06 m                |
| 1.98 m                |
| 12416.14 I            |
| 2801.2                |
|                       |

| Cabines       | 5                |
|---------------|------------------|
| Moteurs       | MTU 16V2000M96   |
| Puissance max | 4800 hp          |
| Vitesse max   | 26kn             |
| Engine hours  | 2425 m/h         |
| Prix          | Prix sur demande |





































































































































## **Engine Performance Details**

| e<br>it | Engine Oil Pressure PSI | Gear<br>Oil<br>Pressure<br>PSI | Starboard<br>Engine<br>RPM | Engine<br>Coolant<br>Temp.<br>F° | Engine<br>Oil<br>Pressure<br>PSI | Gear<br>Oil<br>Pressure<br>PSI | Engine<br>Load<br>% |
|---------|-------------------------|--------------------------------|----------------------------|----------------------------------|----------------------------------|--------------------------------|---------------------|
|         | 37                      | 304                            | 550                        | 159                              | 37                               | 307                            | 25/28               |
|         | 106                     | 316