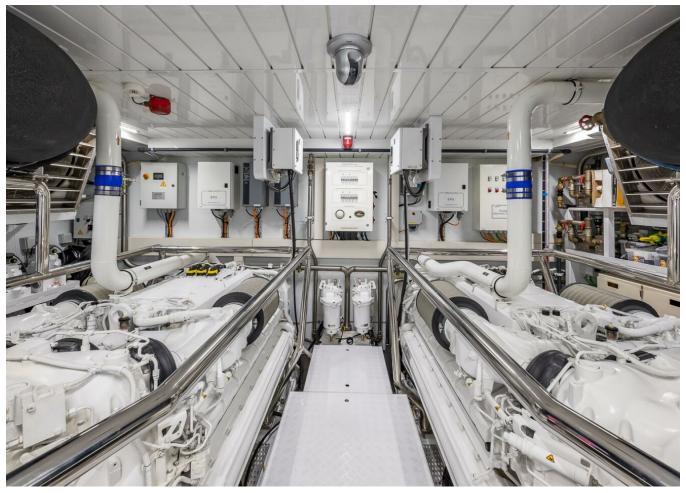

| Cabines       | 5                |
|---------------|------------------|
| Moteurs       | MTU 16V2000M96   |
| Puissance max | 4800 hp          |
| Vitesse max   | 26kn             |
| Engine hours  | 2425 m/h         |
| Prix          | Prix sur demande |