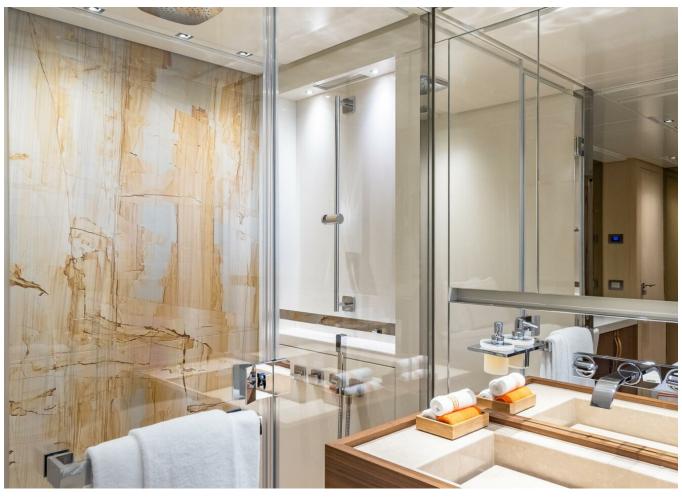

## 2019 SANLORENZO SL106 | 32M



## **SPECIFICATIONS**

| Palma, Islas Baleares |
|-----------------------|
| 2019                  |
| 32.31 m               |
| 7.06 m                |
| 1.98 m                |
| 12416.14 I            |
| 2801.2                |
|                       |

| Cabines       | 5                |
|---------------|------------------|
| Moteurs       | MTU 16V2000M96   |
| Puissance max | 4800 hp          |
| Vitesse max   | 26kn             |
| Engine hours  | 2425 m/h         |
| Prix          | Prix sur demande |





































































































































## **Engine Performance Details**

| e<br>it | Engine Oil Pressure PSI | Gear<br>Oil<br>Pressure<br>PSI | Starboard<br>Engine<br>RPM | Engine<br>Coolant<br>Temp.<br>F° | Engine<br>Oil<br>Pressure<br>PSI | Gear<br>Oil<br>Pressure<br>PSI | Engine<br>Load<br>% |
|---------|-------------------------|--------------------------------|----------------------------|----------------------------------|----------------------------------|--------------------------------|---------------------|
|         | 37                      | 304                            | 550                        | 159                              | 37                               | 307                            | 25/28               |
|         | 106                     | 316