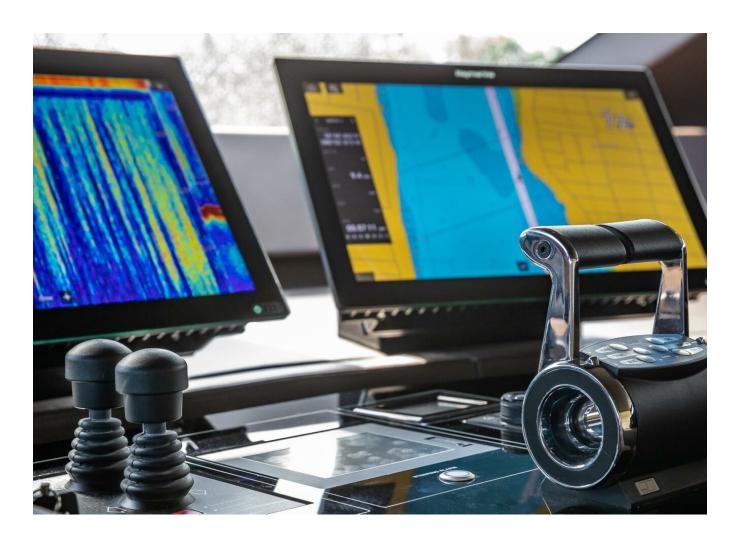

## 2019 SANLORENZO SL106 | 32M



## **SPECIFICATIONS**

| Palma, Islas Baleares |
|-----------------------|
| 2019                  |
| 32.31 m               |
| 7.06 m                |
| 1.98 m                |
| 12416.14 I            |
| 2801.2                |
|                       |

| Cabines       | 5                |
|---------------|------------------|
| Moteurs       | MTU 16V2000M96   |
| Puissance max | 4800 hp          |
| Vitesse max   | 26kn             |
| Engine hours  | 2425 m/h         |
| Prix          | Prix sur demande |





































































































































## **Engine Performance Details**

| e<br>it | Engine Oil Pressure PSI | Gear<br>Oil<br>Pressure<br>PSI | Starboard<br>Engine<br>RPM | Engine<br>Coolant<br>Temp.<br>F° | Engine<br>Oil<br>Pressure<br>PSI | Gear<br>Oil<br>Pressure<br>PSI | Engine<br>Load<br>% |
|---------|-------------------------|--------------------------------|----------------------------|----------------------------------|----------------------------------|--------------------------------|---------------------|
|         | 37                      | 304                            | 550                        | 159                              | 37                               | 307                            | 25/28               |
|         | 106                     | 316