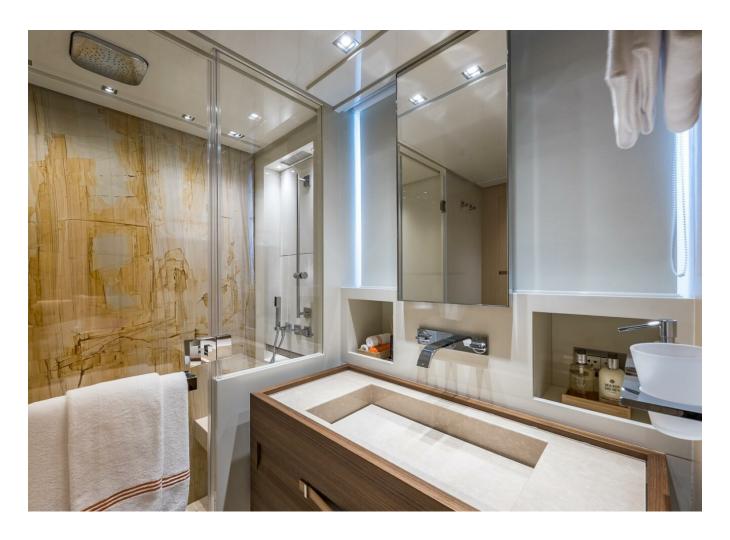

## 2019 SANLORENZO SL106 | 32M



## **SPECIFICATIONS**

| Palma, Islas Baleares |
|-----------------------|
| 2019                  |
| 32.31 m               |
| 7.06 m                |
| 1.98 m                |
| 12416.14 I            |
| 2801.2                |
|                       |

| Cabines       | 5                |
|---------------|------------------|
| Moteurs       | MTU 16V2000M96   |
| Puissance max | 4800 hp          |
| Vitesse max   | 26kn             |
| Engine hours  | 2425 m/h         |
| Prix          | Prix sur demande |





































































































































## **Engine Performance Details**

| e<br>it | Engine Oil Pressure PSI | Gear<br>Oil<br>Pressure<br>PSI | Starboard<br>Engine<br>RPM | Engine<br>Coolant<br>Temp.<br>F° | Engine<br>Oil<br>Pressure<br>PSI | Gear<br>Oil<br>Pressure<br>PSI | Engine<br>Load<br>% |
|---------|-------------------------|--------------------------------|----------------------------|----------------------------------|----------------------------------|--------------------------------|---------------------|
|         | 37                      | 304                            | 550                        | 159                              | 37                               | 307                            | 25/28               |
|         | 106                     | 316