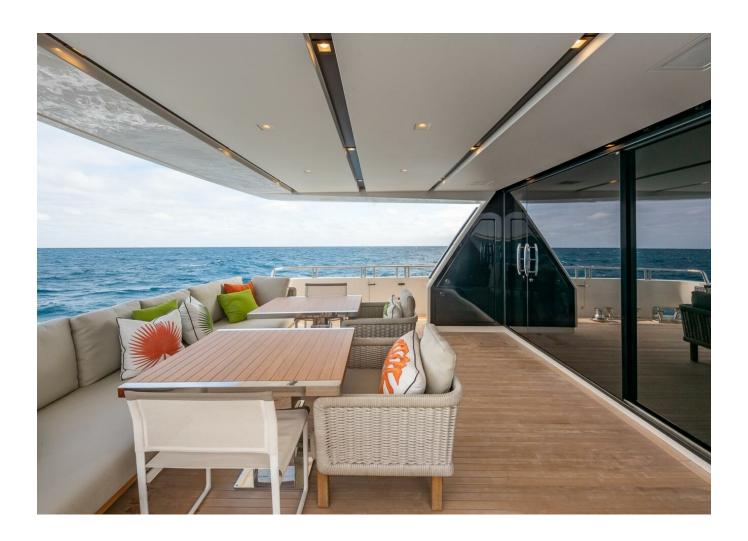

## 2019 SANLORENZO SL106 | 32M



## **SPECIFICATIONS**

| Palma, Islas Baleares |
|-----------------------|
| 2019                  |
| 32.31 m               |
| 7.06 m                |
| 1.98 m                |
| 12416.14 I            |
| 2801.2                |
|                       |

| Cabines       | 5                |
|---------------|------------------|
| Moteurs       | MTU 16V2000M96   |
| Puissance max | 4800 hp          |
| Vitesse max   | 26kn             |
| Engine hours  | 2425 m/h         |
| Prix          | Prix sur demande |





































































































































## **Engine Performance Details**

| e<br>it | Engine Oil Pressure PSI | Gear<br>Oil<br>Pressure<br>PSI | Starboard<br>Engine<br>RPM | Engine<br>Coolant<br>Temp.<br>F° | Engine<br>Oil<br>Pressure<br>PSI | Gear<br>Oil<br>Pressure<br>PSI | Engine<br>Load<br>% |
|---------|-------------------------|--------------------------------|----------------------------|----------------------------------|----------------------------------|--------------------------------|---------------------|
|         | 37                      | 304                            | 550                        | 159                              | 37                               | 307