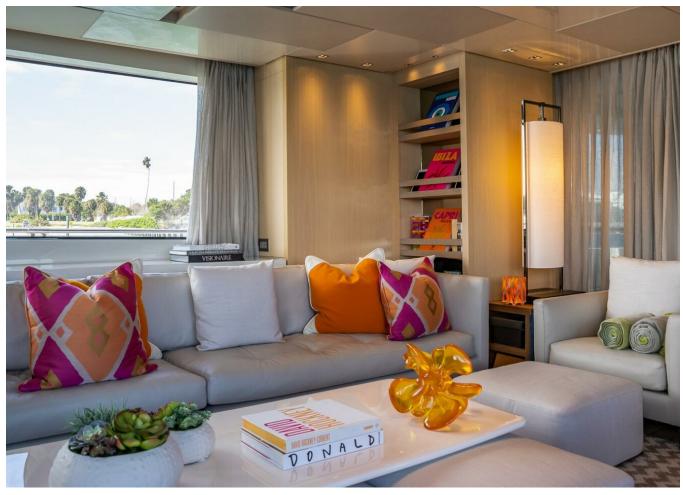

## 2019 SANLORENZO SL106 | 32M



## **SPECIFICATIONS**

| Palma, Islas Baleares |
|-----------------------|
| 2019                  |
| 32.31 m               |
| 7.06 m                |
| 1.98 m                |
| 12416.14 I            |
| 2801.2                |
|                       |

| Cabines       | 5                |
|---------------|------------------|
| Moteurs       | MTU 16V2000M96   |
| Puissance max | 4800 hp          |
| Vitesse max   | 26kn             |
| Engine hours  | 2425 m/h         |
| Prix          | Prix sur demande |





































































































































## **Engine Performance Details**

| e<br>it | Engine Oil Pressure PSI | Gear<br>Oil<br>Pressure<br>PSI | Starboard<br>Engine<br>RPM | Engine<br>Coolant<br>Temp.<br>F° | Engine<br>Oil<br>Pressure<br>PSI | Gear<br>Oil<br>Pressure<br>PSI | Engine<br>Load<br>% |
|---------|-------------------------|--------------------------------|----------------------------|----------------------------------|----------------------------------|--------------------------------|---------------------|
|         | 37                      | 304                            | 550                        | 159                              | 37                               | 307                            | 25/28