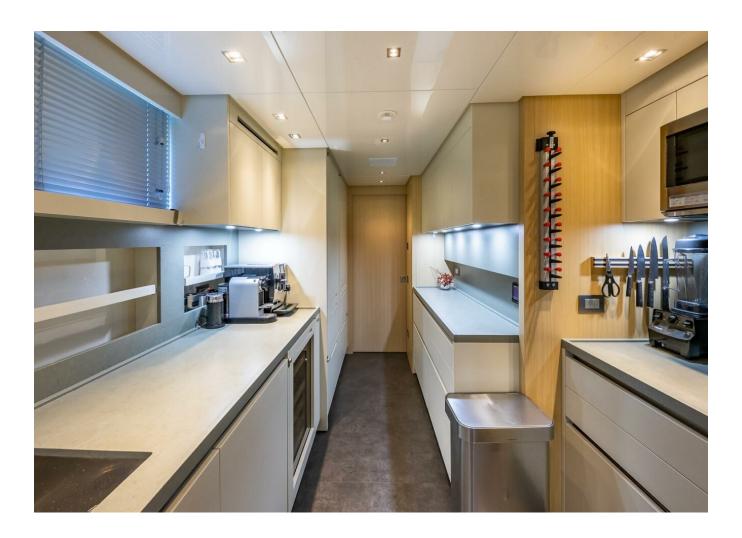

## 2019 SANLORENZO SL106 | 32M



## **SPECIFICATIONS**

| Palma, Islas Baleares |
|-----------------------|
| 2019                  |
| 32.31 m               |
| 7.06 m                |
| 1.98 m                |
| 12416.14 I            |
| 2801.2                |
|                       |

| Cabines       | 5                |
|---------------|------------------|
| Moteurs       | MTU 16V2000M96   |
| Puissance max | 4800 hp          |
| Vitesse max   | 26kn             |
| Engine hours  | 2425 m/h         |
| Prix          | Prix sur demande |





































































































































## **Engine Performance Details**

| e<br>it | Engine Oil Pressure PSI | Gear<br>Oil<br>Pressure<br>PSI | Starboard<br>Engine<br>RPM | Engine<br>Coolant<br>Temp.<br>F° | Engine<br>Oil<br>Pressure<br>PSI | Gear<br>Oil<br>Pressure<br>PSI | Engine<br>Load<br>% |
|---------|-------------------------|--------------------------------|----------------------------|----------------------------------|----------------------------------|--------------------------------|---------------------|
|         | 37                      | 304                            | 550                        | 159                              | 37                               | 307                            | 25/28               |
|