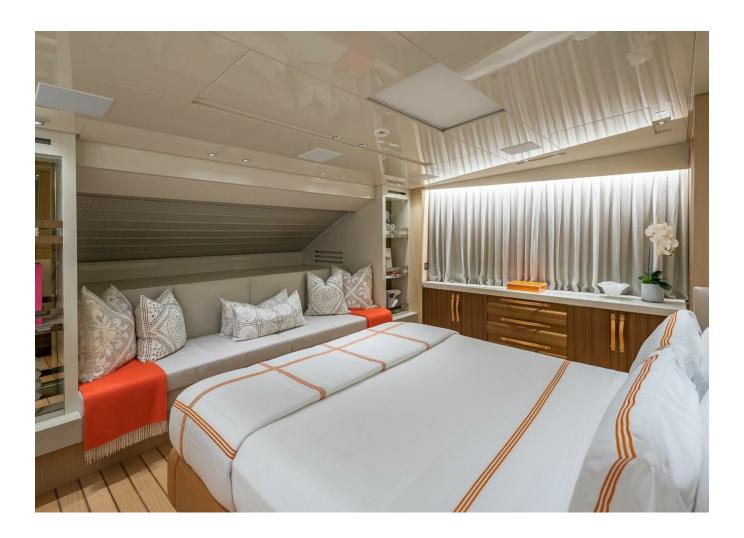

## 2019 SANLORENZO SL106 | 32M



## **SPECIFICATIONS**

| Palma, Islas Baleares |
|-----------------------|
| 2019                  |
| 32.31 m               |
| 7.06 m                |
| 1.98 m                |
| 12416.14 I            |
| 2801.2                |
|                       |

| Cabines       | 5                |
|---------------|------------------|
| Moteurs       | MTU 16V2000M96   |
| Puissance max | 4800 hp          |
| Vitesse max   | 26kn             |
| Engine hours  | 2425 m/h         |
| Prix          | Prix sur demande |





































































































































## **Engine Performance Details**

| e<br>it | Engine Oil Pressure PSI | Gear<br>Oil<br>Pressure<br>PSI | Starboard<br>Engine<br>RPM | Engine<br>Coolant<br>Temp.<br>F° | Engine<br>Oil<br>Pressure<br>PSI | Gear<br>Oil<br>Pressure<br>PSI | Engine<br>Load<br>% |
|---------|-------------------------|--------------------------------|----------------------------|----------------------------------|----------------------------------|--------------------------------|---------------------|
|         | 37                      | 304                            | 550                        | 159                              | 37                               | 307                            | 25/28               |
|