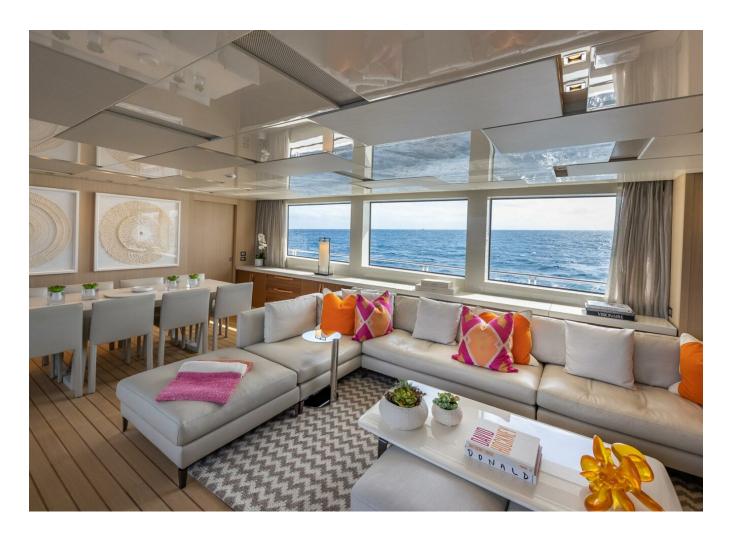

## 2019 SANLORENZO SL106 | 32M



## **SPECIFICATIONS**

| Palma, Islas Baleares |
|-----------------------|
| 2019                  |
| 32.31 m               |
| 7.06 m                |
| 1.98 m                |
| 12416.14 I            |
| 2801.2                |
|                       |

| Cabines       | 5                |
|---------------|------------------|
| Moteurs       | MTU 16V2000M96   |
| Puissance max | 4800 hp          |
| Vitesse max   | 26kn             |
| Engine hours  | 2425 m/h         |
| Prix          | Prix sur demande |





































































































































## **Engine Performance Details**

| e<br>it | Engine Oil Pressure PSI | Gear<br>Oil<br>Pressure<br>PSI | Starboard<br>Engine<br>RPM | Engine<br>Coolant<br>Temp.<br>F° | Engine<br>Oil<br>Pressure<br>PSI | Gear<br>Oil<br>Pressure<br>PSI | Engine<br>Load<br>% |
|---------|-------------------------|--------------------------------|----------------------------|----------------------------------|----------------------------------|--------------------------------|---------------------|
|         | 37                      | 304                            | 550                        | 159                              | 37                               | 307                            | 25/28