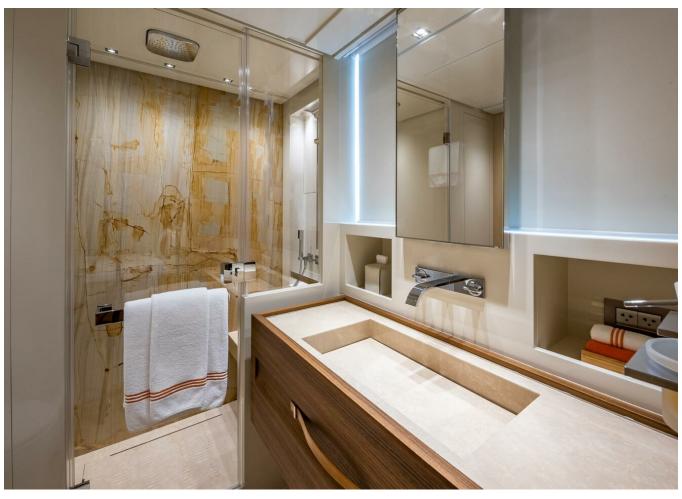

## 2019 SANLORENZO SL106 | 32M



## **SPECIFICATIONS**

| Palma, Islas Baleares |
|-----------------------|
| 2019                  |
| 32.31 m               |
| 7.06 m                |
| 1.98 m                |
| 12416.14 I            |
| 2801.2                |
|                       |

| Cabines       | 5                |
|---------------|------------------|
| Moteurs       | MTU 16V2000M96   |
| Puissance max | 4800 hp          |
| Vitesse max   | 26kn             |
| Engine hours  | 2425 m/h         |
| Prix          | Prix sur demande |





































































































































## **Engine Performance Details**

| e<br>it | Engine Oil Pressure PSI | Gear<br>Oil<br>Pressure<br>PSI | Starboard<br>Engine<br>RPM | Engine<br>Coolant<br>Temp.<br>F° | Engine<br>Oil<br>Pressure<br>PSI | Gear<br>Oil<br>Pressure<br>PSI | Engine<br>Load<br>% |
|---------|-------------------------|--------------------------------|----------------------------|----------------------------------|----------------------------------|--------------------------------|---------------------|
|         | 37                      | 304                            | 550                        | 159                              | 37                               | 307                            | 25/28               |
|         | 106