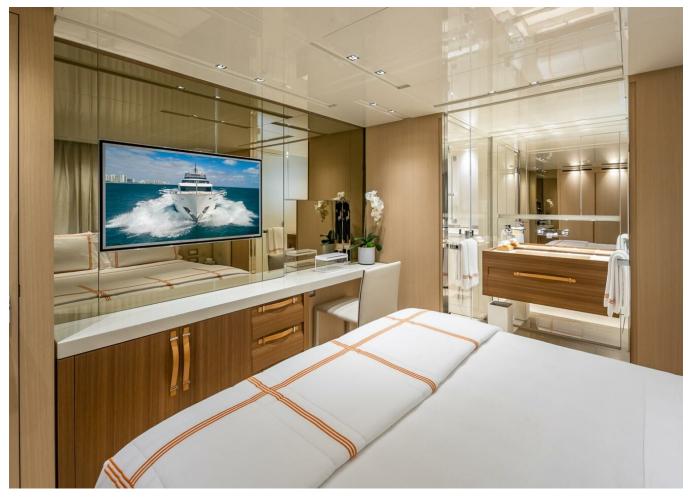

## 2019 SANLORENZO SL106 | 32M



## **SPECIFICATIONS**

| Palma, Islas Baleares |
|-----------------------|
| 2019                  |
| 32.31 m               |
| 7.06 m                |
| 1.98 m                |
| 12416.14 I            |
| 2801.2                |
|                       |

| Cabines       | 5                |
|---------------|------------------|
| Moteurs       | MTU 16V2000M96   |
| Puissance max | 4800 hp          |
| Vitesse max   | 26kn             |
| Engine hours  | 2425 m/h         |
| Prix          | Prix sur demande |





































































































































## **Engine Performance Details**

| e<br>it | Engine Oil Pressure PSI | Gear<br>Oil<br>Pressure<br>PSI | Starboard<br>Engine<br>RPM | Engine<br>Coolant<br>Temp.<br>F° | Engine<br>Oil<br>Pressure<br>PSI | Gear<br>Oil<br>Pressure<br>PSI | Engine<br>Load<br>% |
|---------|-------------------------|--------------------------------|----------------------------|----------------------------------|----------------------------------|--------------------------------|---------------------|
|         | 37                      | 304                            | 550                        | 159                              | 37                               | 307                            | 25/28               |
|         | 106