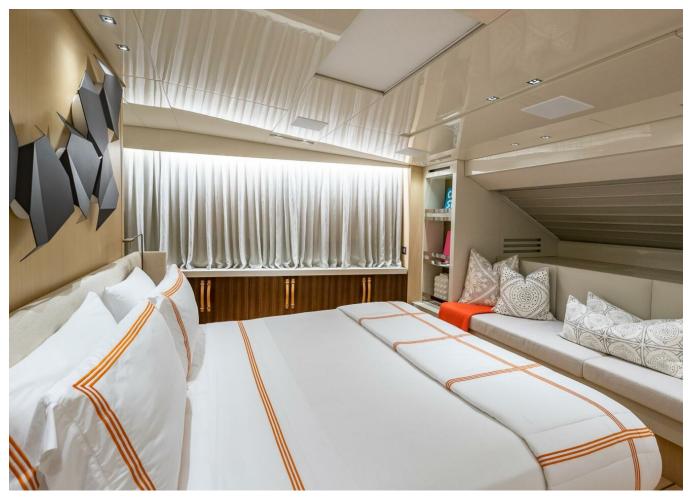

## 2019 SANLORENZO SL106 | 32M



## **SPECIFICATIONS**

| Palma, Islas Baleares |
|-----------------------|
| 2019                  |
| 32.31 m               |
| 7.06 m                |
| 1.98 m                |
| 12416.14 I            |
| 2801.2                |
|                       |

| Cabines       | 5                |
|---------------|------------------|
| Moteurs       | MTU 16V2000M96   |
| Puissance max | 4800 hp          |
| Vitesse max   | 26kn             |
| Engine hours  | 2425 m/h         |
| Prix          | Prix sur demande |





































































































































## **Engine Performance Details**

| e<br>it | Engine Oil Pressure PSI | Gear<br>Oil<br>Pressure<br>PSI | Starboard<br>Engine<br>RPM | Engine<br>Coolant<br>Temp.<br>F° | Engine<br>Oil<br>Pressure<br>PSI | Gear<br>Oil<br>Pressure<br>PSI | Engine<br>Load<br>% |
|---------|-------------------------|--------------------------------|----------------------------|----------------------------------|----------------------------------|--------------------------------|---------------------|
|         | 37                      | 304                            | 550                        | 159                              | 37                               | 307                            | 25/28               |
|