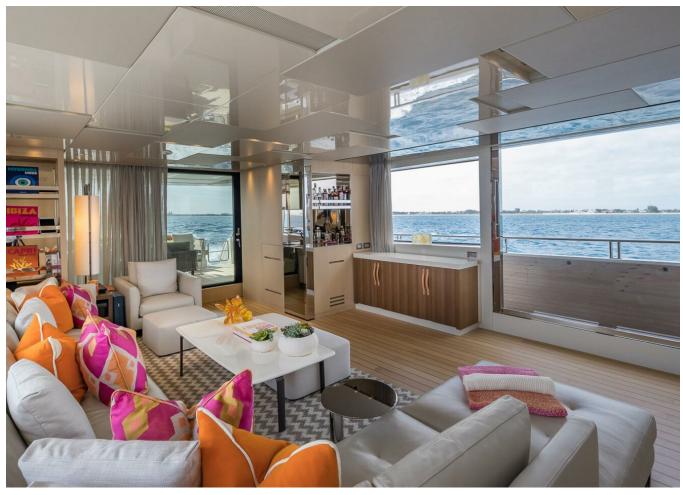

## 2019 SANLORENZO SL106 | 32M



## **SPECIFICATIONS**

| Palma, Islas Baleares |
|-----------------------|
| 2019                  |
| 32.31 m               |
| 7.06 m                |
| 1.98 m                |
| 12416.14 I            |
| 2801.2                |
|                       |

| Cabines       | 5                |
|---------------|------------------|
| Moteurs       | MTU 16V2000M96   |
| Puissance max | 4800 hp          |
| Vitesse max   | 26kn             |
| Engine hours  | 2425 m/h         |
| Prix          | Prix sur demande |





































































































































## **Engine Performance Details**

| e<br>it | Engine Oil Pressure PSI | Gear<br>Oil<br>Pressure<br>PSI | Starboard<br>Engine<br>RPM | Engine<br>Coolant<br>Temp.<br>F° | Engine<br>Oil<br>Pressure<br>PSI | Gear<br>Oil<br>Pressure<br>PSI | Engine<br>Load<br>% |
|---------|-------------------------|--------------------------------|----------------------------|----------------------------------|----------------------------------|--------------------------------|---------------------|
|         | 37                      | 304                            | 550                        | 159                              | 37                               | 307                            | 25/28