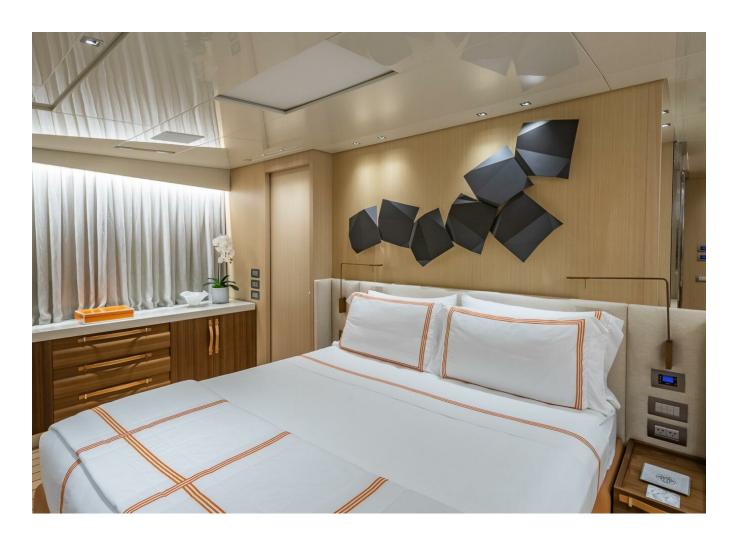

## 2019 SANLORENZO SL106 | 32M



## **SPECIFICATIONS**

| Palma, Islas Baleares |
|-----------------------|
| 2019                  |
| 32.31 m               |
| 7.06 m                |
| 1.98 m                |
| 12416.14 I            |
| 2801.2                |
|                       |

| Cabines       | 5                |
|---------------|------------------|
| Moteurs       | MTU 16V2000M96   |
| Puissance max | 4800 hp          |
| Vitesse max   | 26kn             |
| Engine hours  | 2425 m/h         |
| Prix          | Prix sur demande |





































































































































## **Engine Performance Details**

| e<br>it | Engine Oil Pressure PSI | Gear<br>Oil<br>Pressure<br>PSI | Starboard<br>Engine<br>RPM | Engine<br>Coolant<br>Temp.<br>F° | Engine<br>Oil<br>Pressure<br>PSI | Gear<br>Oil<br>Pressure<br>PSI | Engine<br>Load<br>% |
|---------|-------------------------|--------------------------------|----------------------------|----------------------------------|----------------------------------|--------------------------------|---------------------|
|         | 37                      | 304                            | 550                        | 159                              | 37                               | 307                            | 25/28               |
|