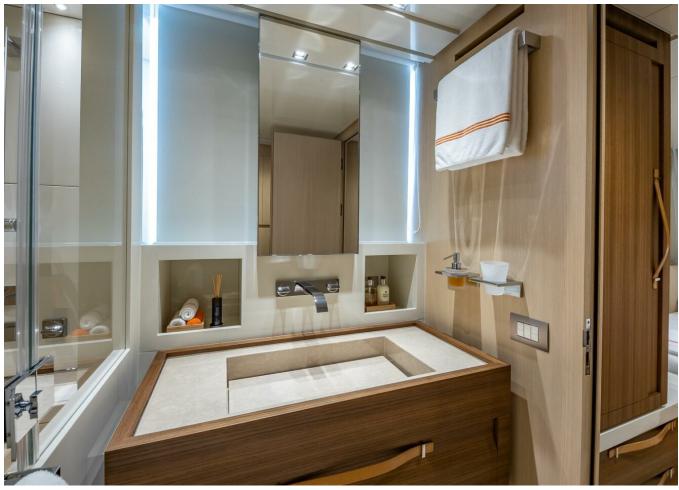

## 2019 SANLORENZO SL106 | 32M



## **SPECIFICATIONS**

| Palma, Islas Baleares |
|-----------------------|
| 2019                  |
| 32.31 m               |
| 7.06 m                |
| 1.98 m                |
| 12416.14 I            |
| 2801.2                |
|                       |

| Cabines       | 5                |
|---------------|------------------|
| Moteurs       | MTU 16V2000M96   |
| Puissance max | 4800 hp          |
| Vitesse max   | 26kn             |
| Engine hours  | 2425 m/h         |
| Prix          | Prix sur demande |





































































































































## **Engine Performance Details**

| e<br>it | Engine Oil Pressure PSI | Gear<br>Oil<br>Pressure<br>PSI | Starboard<br>Engine<br>RPM | Engine<br>Coolant<br>Temp.<br>F° | Engine<br>Oil<br>Pressure<br>PSI | Gear<br>Oil<br>Pressure<br>PSI | Engine<br>Load<br>% |
|---------|-------------------------|--------------------------------|----------------------------|----------------------------------|----------------------------------|--------------------------------|---------------------|
|         | 37                      | 304                            | 550                        | 159                              | 37                               | 307                            | 25/28               |
|         | 106