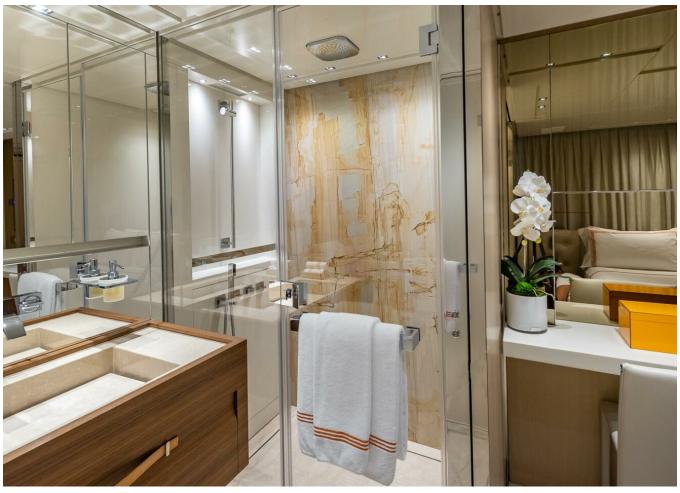

## 2019 SANLORENZO SL106 | 32M



## **SPECIFICATIONS**

| Palma, Islas Baleares |
|-----------------------|
| 2019                  |
| 32.31 m               |
| 7.06 m                |
| 1.98 m                |
| 12416.14 I            |
| 2801.2                |
|                       |

| Cabines       | 5                |
|---------------|------------------|
| Moteurs       | MTU 16V2000M96   |
| Puissance max | 4800 hp          |
| Vitesse max   | 26kn             |
| Engine hours  | 2425 m/h         |
| Prix          | Prix sur demande |





































































































































## **Engine Performance Details**

| e<br>it | Engine Oil Pressure PSI | Gear<br>Oil<br>Pressure<br>PSI | Starboard<br>Engine<br>RPM | Engine<br>Coolant<br>Temp.<br>F° | Engine<br>Oil<br>Pressure<br>PSI | Gear<br>Oil<br>Pressure<br>PSI | Engine<br>Load<br>% |
|---------|-------------------------|--------------------------------|----------------------------|----------------------------------|----------------------------------|--------------------------------|---------------------|
|         | 37                      | 304                            | 550                        | 159                              | 37                               | 307                            | 25/28               |
|         | 106                     | 31