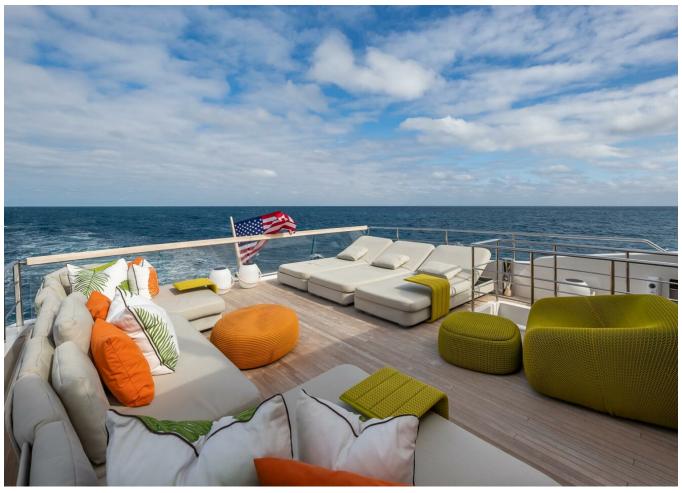

## 2019 SANLORENZO SL106 | 32M



## **SPECIFICATIONS**

| Palma, Islas Baleares |
|-----------------------|
| 2019                  |
| 32.31 m               |
| 7.06 m                |
| 1.98 m                |
| 12416.14 I            |
| 2801.2                |
|                       |

| Cabines       | 5                |
|---------------|------------------|
| Moteurs       | MTU 16V2000M96   |
| Puissance max | 4800 hp          |
| Vitesse max   | 26kn             |
| Engine hours  | 2425 m/h         |
| Prix          | Prix sur demande |





































































































































## **Engine Performance Details**

| e<br>it | Engine Oil Pressure PSI | Gear<br>Oil<br>Pressure<br>PSI | Starboard<br>Engine<br>RPM | Engine<br>Coolant<br>Temp.<br>F° | Engine<br>Oil<br>Pressure<br>PSI | Gear<br>Oil<br>Pressure<br>PSI | Engine<br>Load<br>% |
|---------|-------------------------|--------------------------------|----------------------------|----------------------------------|----------------------------------|--------------------------------|---------------------|
|         | 37                      | 304                            | 550                        | 159                              | 37                               | 307                            | 25/28               |
|         | 106                     | 316                            | 1