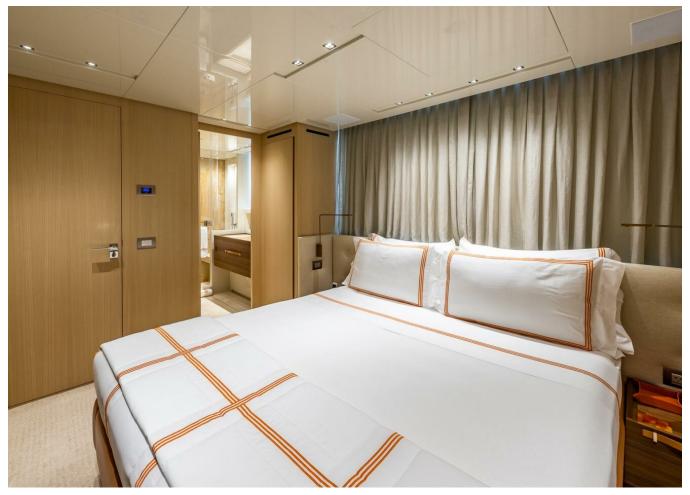

## 2019 SANLORENZO SL106 | 32M



## **SPECIFICATIONS**

| Palma, Islas Baleares |
|-----------------------|
| 2019                  |
| 32.31 m               |
| 7.06 m                |
| 1.98 m                |
| 12416.14 I            |
| 2801.2                |
|                       |

| Cabines       | 5                |
|---------------|------------------|
| Moteurs       | MTU 16V2000M96   |
| Puissance max | 4800 hp          |
| Vitesse max   | 26kn             |
| Engine hours  | 2425 m/h         |
| Prix          | Prix sur demande |





































































































































## **Engine Performance Details**

| e<br>it | Engine Oil Pressure PSI | Gear<br>Oil<br>Pressure<br>PSI | Starboard<br>Engine<br>RPM | Engine<br>Coolant<br>Temp.<br>F° | Engine<br>Oil<br>Pressure<br>PSI | Gear<br>Oil<br>Pressure<br>PSI | Engine<br>Load<br>% |
|---------|-------------------------|--------------------------------|----------------------------|----------------------------------|----------------------------------|--------------------------------|---------------------|
|         | 37                      | 304                            | 550                        | 159                              | 37                               | 307                            | 25/28               |
|         | 106