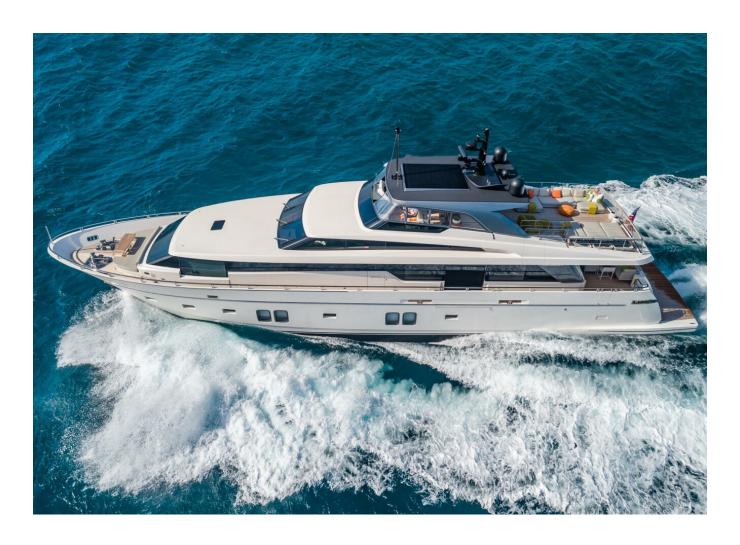

## 2019 SANLORENZO SL106 | 32M



## **SPECIFICATIONS**

| Palma, Islas Baleares |
|-----------------------|
| 2019                  |
| 32.31 m               |
| 7.06 m                |
| 1.98 m                |
| 12416.14 I            |
| 2801.2                |
|                       |

| Cabines       | 5                |
|---------------|------------------|
| Moteurs       | MTU 16V2000M96   |
| Puissance max | 4800 hp          |
| Vitesse max   | 26kn             |
| Engine hours  | 2425 m/h         |
| Prix          | Prix sur demande |





































































































































## **Engine Performance Details**

| e<br>it | Engine Oil Pressure PSI | Gear<br>Oil<br>Pressure<br>PSI | Starboard<br>Engine<br>RPM | Engine<br>Coolant<br>Temp.<br>F° | Engine<br>Oil<br>Pressure<br>PSI | Gear<br>Oil<br>Pressure<br>PSI | Engine<br>Load<br>% |
|---------|-------------------------|--------------------------------|----------------------------|----------------------------------|----------------------------------|--------------------------------|---------------------|
|         | 37                      | 304                            | 550                        | 159                              | 37                               | 307