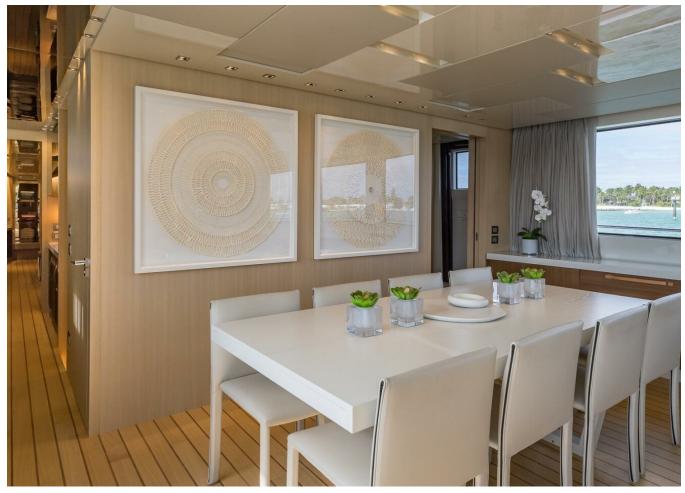

## 2019 SANLORENZO SL106 | 32M



## **SPECIFICATIONS**

| Palma, Islas Baleares |
|-----------------------|
| 2019                  |
| 32.31 m               |
| 7.06 m                |
| 1.98 m                |
| 12416.14 I            |
| 2801.2                |
|                       |

| Cabines       | 5                |
|---------------|------------------|
| Moteurs       | MTU 16V2000M96   |
| Puissance max | 4800 hp          |
| Vitesse max   | 26kn             |
| Engine hours  | 2425 m/h         |
| Prix          | Prix sur demande |





































































































































## **Engine Performance Details**

| e<br>it | Engine Oil Pressure PSI | Gear<br>Oil<br>Pressure<br>PSI | Starboard<br>Engine<br>RPM | Engine<br>Coolant<br>Temp.<br>F° | Engine<br>Oil<br>Pressure<br>PSI | Gear<br>Oil<br>Pressure<br>PSI | Engine<br>Load<br>% |
|---------|-------------------------|--------------------------------|----------------------------|----------------------------------|----------------------------------|--------------------------------|---------------------|
|         | 37                      | 304                            | 550                        | 159                              | 37                               | 307                            | 25/28