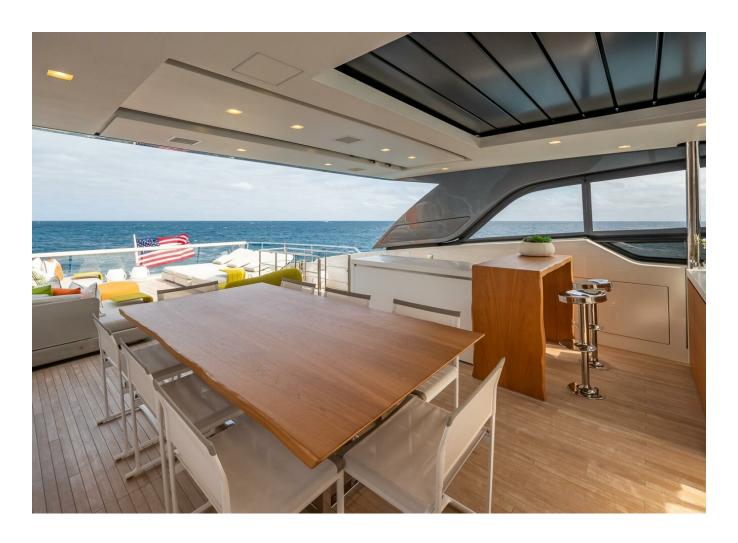

## 2019 SANLORENZO SL106 | 32M

## **SPECIFICATIONS**

| Palma, Islas Baleares |
|-----------------------|
| 2019                  |
| 32.31 m               |
| 7.06 m                |
| 1.98 m                |
| 12416.14 I            |
| 2801.2                |
|                       |