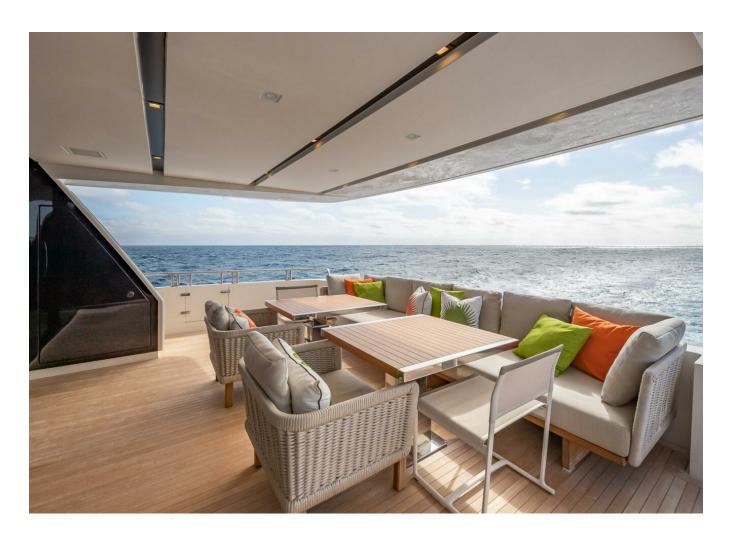

## 2019 SANLORENZO SL106 | 32M



## **SPECIFICATIONS**

| Palma, Islas Baleares |
|-----------------------|
| 2019                  |
| 32.31 m               |
| 7.06 m                |
| 1.98 m                |
| 12416.14 I            |
| 2801.2                |
|                       |

| Cabines       | 5                |
|---------------|------------------|
| Moteurs       | MTU 16V2000M96   |
| Puissance max | 4800 hp          |
| Vitesse max   | 26kn             |
| Engine hours  | 2425 m/h         |
| Prix          | Prix sur demande |





































































































































## **Engine Performance Details**

| e<br>it | Engine Oil Pressure PSI | Gear<br>Oil<br>Pressure<br>PSI | Starboard<br>Engine<br>RPM | Engine<br>Coolant<br>Temp.<br>F° | Engine<br>Oil<br>Pressure<br>PSI | Gear<br>Oil<br>Pressure<br>PSI | Engine<br>Load<br>% |
|---------|-------------------------|--------------------------------|----------------------------|----------------------------------|----------------------------------|--------------------------------|---------------------|
|         | 37                      | 304                            | 550                        | 159                              | 37                               | 307                            |