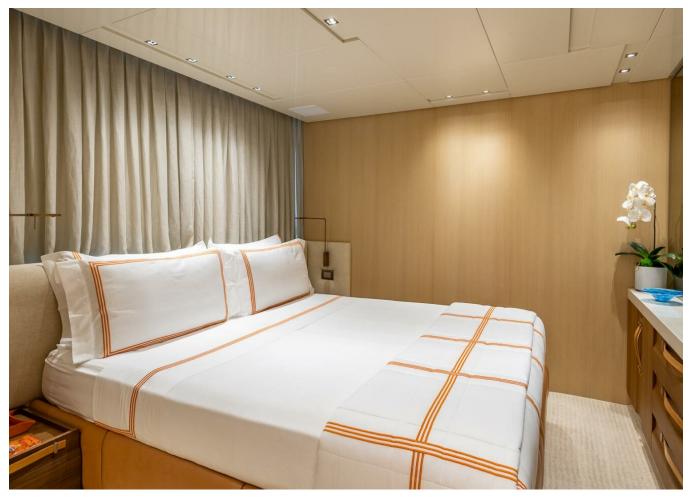

## 2019 SANLORENZO SL106 | 32M



## **SPECIFICATIONS**

| Palma, Islas Baleares |
|-----------------------|
| 2019                  |
| 32.31 m               |
| 7.06 m                |
| 1.98 m                |
| 12416.14 I            |
| 2801.2                |
|                       |

| Cabines       | 5                |
|---------------|------------------|
| Moteurs       | MTU 16V2000M96   |
| Puissance max | 4800 hp          |
| Vitesse max   | 26kn             |
| Engine hours  | 2425 m/h         |
| Prix          | Prix sur demande |





































































































































## **Engine Performance Details**

| e<br>it | Engine Oil Pressure PSI | Gear<br>Oil<br>Pressure<br>PSI | Starboard<br>Engine<br>RPM | Engine<br>Coolant<br>Temp.<br>F° | Engine<br>Oil<br>Pressure<br>PSI | Gear<br>Oil<br>Pressure<br>PSI | Engine<br>Load<br>% |
|---------|-------------------------|--------------------------------|----------------------------|----------------------------------|----------------------------------|--------------------------------|---------------------|
|         | 37                      | 304                            | 550                        | 159                              | 37                               | 307                            | 25/28               |
|         | 106