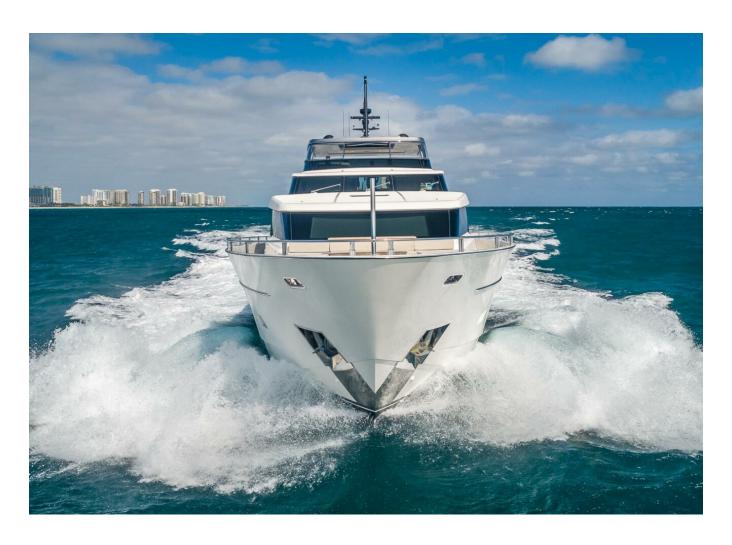

## 2019 SANLORENZO SL106 | 32M



## **SPECIFICATIONS**

| Palma, Islas Baleares |
|-----------------------|
| 2019                  |
| 32.31 m               |
| 7.06 m                |
| 1.98 m                |
| 12416.14 I            |
| 2801.2                |
|                       |

| Cabines       | 5                |
|---------------|------------------|
| Moteurs       | MTU 16V2000M96   |
| Puissance max | 4800 hp          |
| Vitesse max   | 26kn             |
| Engine hours  | 2425 m/h         |
| Prix          | Prix sur demande |





































































































































## **Engine Performance Details**

| e<br>it | Engine Oil Pressure PSI | Gear<br>Oil<br>Pressure<br>PSI | Starboard<br>Engine<br>RPM | Engine<br>Coolant<br>Temp.<br>F° | Engine<br>Oil<br>Pressure<br>PSI | Gear<br>Oil<br>Pressure<br>PSI | Engine<br>Load<br>% |
|---------|-------------------------|--------------------------------|----------------------------|----------------------------------|----------------------------------|--------------------------------|---------------------|
|         | 37                      | 304                            | 550                        | 159                              | 37                               | 307