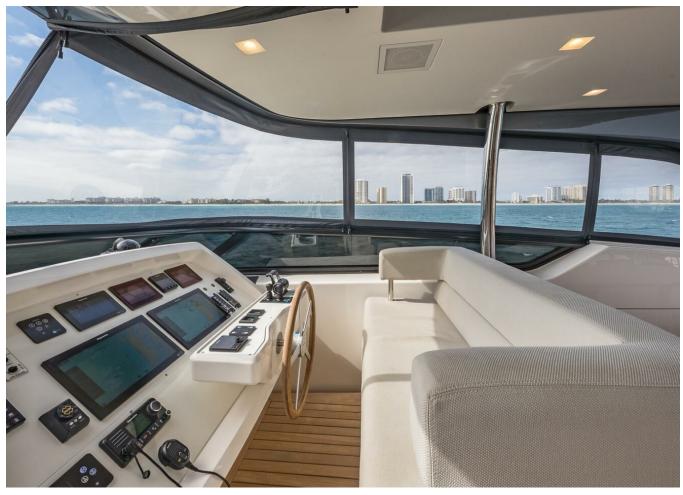

## 2019 SANLORENZO SL106 | 32M



## **SPECIFICATIONS**

| Palma, Islas Baleares |
|-----------------------|
| 2019                  |
| 32.31 m               |
| 7.06 m                |
| 1.98 m                |
| 12416.14 I            |
| 2801.2                |
|                       |

| Cabines       | 5                |
|---------------|------------------|
| Moteurs       | MTU 16V2000M96   |
| Puissance max | 4800 hp          |
| Vitesse max   | 26kn             |
| Engine hours  | 2425 m/h         |
| Prix          | Prix sur demande |





































































































































## **Engine Performance Details**

| e<br>it | Engine Oil Pressure PSI | Gear<br>Oil<br>Pressure<br>PSI | Starboard<br>Engine<br>RPM | Engine<br>Coolant<br>Temp.<br>F° | Engine<br>Oil<br>Pressure<br>PSI | Gear<br>Oil<br>Pressure<br>PSI | Engine<br>Load<br>% |
|---------|-------------------------|--------------------------------|----------------------------|----------------------------------|----------------------------------|--------------------------------|---------------------|
|         | 37                      | 304                            | 550                        | 159                              | 37                               | 307                            | 25/28               |
|         | 106                     | 316