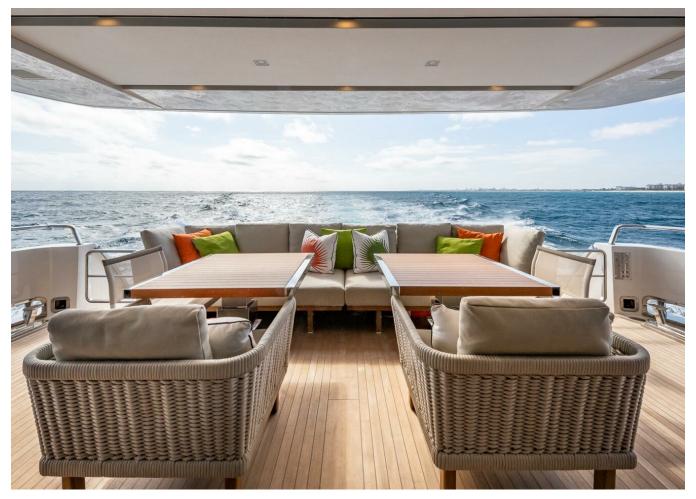

## 2019 SANLORENZO SL106 | 32M



## **SPECIFICATIONS**

| Palma, Islas Baleares |
|-----------------------|
| 2019                  |
| 32.31 m               |
| 7.06 m                |
| 1.98 m                |
| 12416.14 I            |
| 2801.2                |
|                       |

| Cabines       | 5                |
|---------------|------------------|
| Moteurs       | MTU 16V2000M96   |
| Puissance max | 4800 hp          |
| Vitesse max   | 26kn             |
| Engine hours  | 2425 m/h         |
| Prix          | Prix sur demande |





































































































































## **Engine Performance Details**

| e<br>it | Engine Oil Pressure PSI | Gear<br>Oil<br>Pressure<br>PSI | Starboard<br>Engine<br>RPM | Engine<br>Coolant<br>Temp.<br>F° | Engine<br>Oil<br>Pressure<br>PSI | Gear<br>Oil<br>Pressure<br>PSI | Engine<br>Load<br>% |
|---------|-------------------------|--------------------------------|----------------------------|----------------------------------|----------------------------------|--------------------------------|---------------------|
|         | 37                      | 304                            | 550                        | 159                              | 37                               | 307