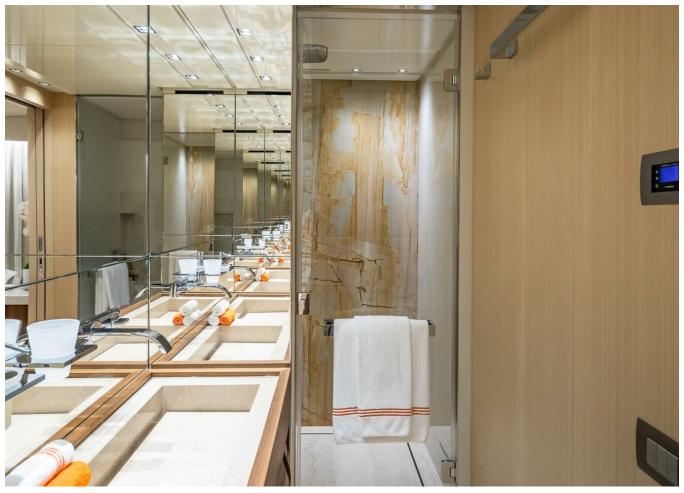

## 2019 SANLORENZO SL106 | 32M



## **SPECIFICATIONS**

| Palma, Islas Baleares |
|-----------------------|
| 2019                  |
| 32.31 m               |
| 7.06 m                |
| 1.98 m                |
| 12416.14 I            |
| 2801.2                |
|                       |

| Cabines       | 5                |
|---------------|------------------|
| Moteurs       | MTU 16V2000M96   |
| Puissance max | 4800 hp          |
| Vitesse max   | 26kn             |
| Engine hours  | 2425 m/h         |
| Prix          | Prix sur demande |





































































































































## **Engine Performance Details**

| e<br>it | Engine Oil Pressure PSI | Gear<br>Oil<br>Pressure<br>PSI | Starboard<br>Engine<br>RPM | Engine<br>Coolant<br>Temp.<br>F° | Engine<br>Oil<br>Pressure<br>PSI | Gear<br>Oil<br>Pressure<br>PSI | Engine<br>Load<br>% |
|---------|-------------------------|--------------------------------|----------------------------|----------------------------------|----------------------------------|--------------------------------|---------------------|
|         | 37                      | 304                            | 550                        | 159                              | 37                               | 307                            | 25/28               |
|         |