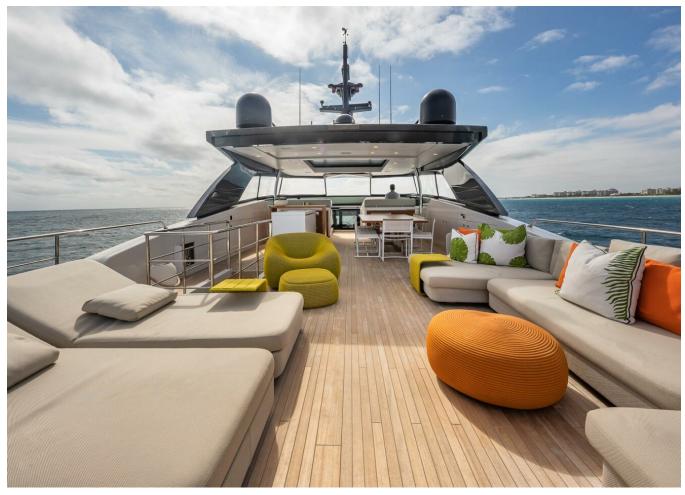

## 2019 SANLORENZO SL106 | 32M



## **SPECIFICATIONS**

| Palma, Islas Baleares |
|-----------------------|
| 2019                  |
| 32.31 m               |
| 7.06 m                |
| 1.98 m                |
| 12416.14 I            |
| 2801.2                |
|                       |

| Cabines       | 5                |
|---------------|------------------|
| Moteurs       | MTU 16V2000M96   |
| Puissance max | 4800 hp          |
| Vitesse max   | 26kn             |
| Engine hours  | 2425 m/h         |
| Prix          | Prix sur demande |





































































































































## **Engine Performance Details**

| e<br>it | Engine Oil Pressure PSI | Gear<br>Oil<br>Pressure<br>PSI | Starboard<br>Engine<br>RPM | Engine<br>Coolant<br>Temp.<br>F° | Engine<br>Oil<br>Pressure<br>PSI | Gear<br>Oil<br>Pressure<br>PSI | Engine<br>Load<br>% |
|---------|-------------------------|--------------------------------|----------------------------|----------------------------------|----------------------------------|--------------------------------|---------------------|
|         | 37                      | 304                            | 550                        | 159                              | 37                               | 307                            | 25/28               |
|         | 106                     | 316