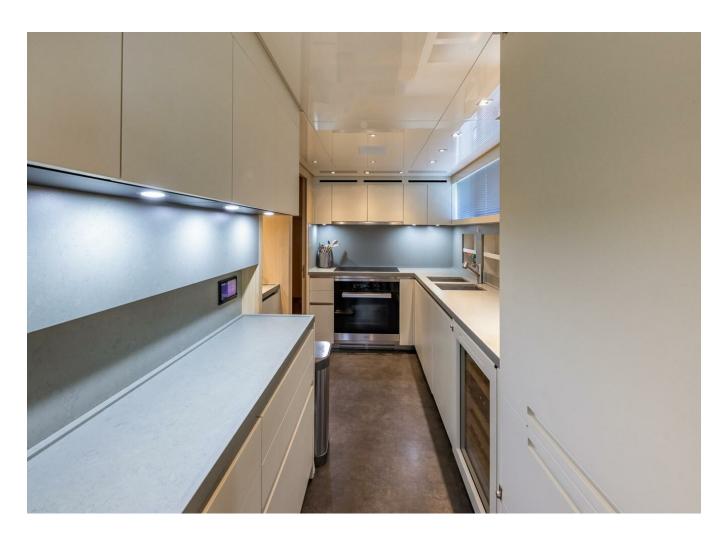

## 2019 SANLORENZO SL106 | 32M



## **SPECIFICATIONS**

| Palma, Islas Baleares |
|-----------------------|
| 2019                  |
| 32.31 m               |
| 7.06 m                |
| 1.98 m                |
| 12416.14 I            |
| 2801.2                |
|                       |

| Cabines       | 5                |
|---------------|------------------|
| Moteurs       | MTU 16V2000M96   |
| Puissance max | 4800 hp          |
| Vitesse max   | 26kn             |
| Engine hours  | 2425 m/h         |
| Prix          | Prix sur demande |





































































































































## **Engine Performance Details**

| e<br>it | Engine Oil Pressure PSI | Gear<br>Oil<br>Pressure<br>PSI | Starboard<br>Engine<br>RPM | Engine<br>Coolant<br>Temp.<br>F° | Engine<br>Oil<br>Pressure<br>PSI | Gear<br>Oil<br>Pressure<br>PSI | Engine<br>Load<br>% |
|---------|-------------------------|--------------------------------|----------------------------|----------------------------------|----------------------------------|--------------------------------|---------------------|
|         | 37                      | 304                            | 550                        | 159                              | 37                               | 307                            | 25/28