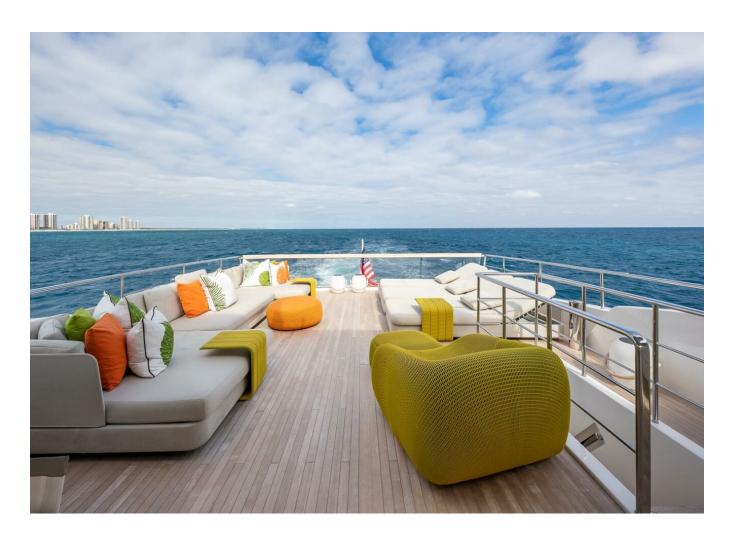

## 2019 SANLORENZO SL106 | 32M



## **SPECIFICATIONS**

| Palma, Islas Baleares |
|-----------------------|
| 2019                  |
| 32.31 m               |
| 7.06 m                |
| 1.98 m                |
| 12416.14 I            |
| 2801.2                |
|                       |

| Cabines       | 5                |
|---------------|------------------|
| Moteurs       | MTU 16V2000M96   |
| Puissance max | 4800 hp          |
| Vitesse max   | 26kn             |
| Engine hours  | 2425 m/h         |
| Prix          | Prix sur demande |





































































































































## **Engine Performance Details**

| e<br>it | Engine Oil Pressure PSI | Gear<br>Oil<br>Pressure<br>PSI | Starboard<br>Engine<br>RPM | Engine<br>Coolant<br>Temp.<br>F° | Engine<br>Oil<br>Pressure<br>PSI | Gear<br>Oil<br>Pressure<br>PSI | Engine<br>Load<br>% |
|---------|-------------------------|--------------------------------|----------------------------|----------------------------------|----------------------------------|--------------------------------|---------------------|
|         | 37                      | 304                            | 550                        | 159                              | 37                               | 307                            | 25/28               |
|         | 106                     | 316                            |