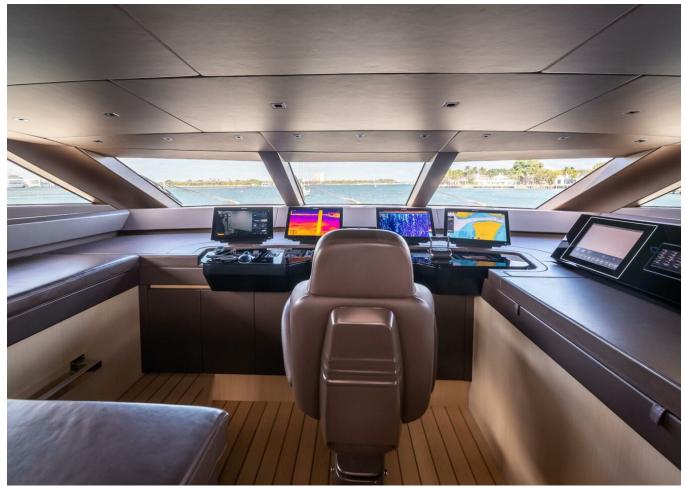

## 2019 SANLORENZO SL106 | 32M



## **SPECIFICATIONS**

| Palma, Islas Baleares |
|-----------------------|
| 2019                  |
| 32.31 m               |
| 7.06 m                |
| 1.98 m                |
| 12416.14 I            |
| 2801.2                |
|                       |

| Cabines       | 5                |
|---------------|------------------|
| Moteurs       | MTU 16V2000M96   |
| Puissance max | 4800 hp          |
| Vitesse max   | 26kn             |
| Engine hours  | 2425 m/h         |
| Prix          | Prix sur demande |





































































































































## **Engine Performance Details**

| e<br>it | Engine Oil Pressure PSI | Gear<br>Oil<br>Pressure<br>PSI | Starboard<br>Engine<br>RPM | Engine<br>Coolant<br>Temp.<br>F° | Engine<br>Oil<br>Pressure<br>PSI | Gear<br>Oil<br>Pressure<br>PSI | Engine<br>Load<br>% |
|---------|-------------------------|--------------------------------|----------------------------|----------------------------------|----------------------------------|--------------------------------|---------------------|
|         | 37                      | 304                            | 550                        | 159                              | 37                               | 307                            | 25/28               |
|         | 106                     | 316