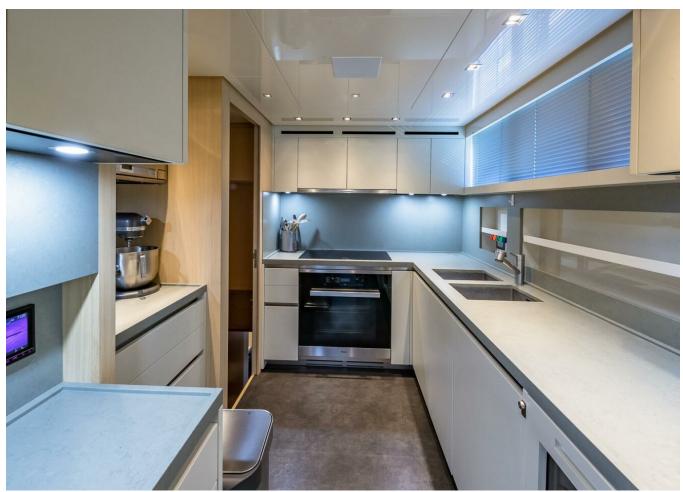

## 2019 SANLORENZO SL106 | 32M



## **SPECIFICATIONS**

| Palma, Islas Baleares |
|-----------------------|
| 2019                  |
| 32.31 m               |
| 7.06 m                |
| 1.98 m                |
| 12416.14 I            |
| 2801.2                |
|                       |

| Cabines       | 5                |
|---------------|------------------|
| Moteurs       | MTU 16V2000M96   |
| Puissance max | 4800 hp          |
| Vitesse max   | 26kn             |
| Engine hours  | 2425 m/h         |
| Prix          | Prix sur demande |





































































































































## **Engine Performance Details**

| e<br>it | Engine Oil Pressure PSI | Gear<br>Oil<br>Pressure<br>PSI | Starboard<br>Engine<br>RPM | Engine<br>Coolant<br>Temp.<br>F° | Engine<br>Oil<br>Pressure<br>PSI | Gear<br>Oil<br>Pressure<br>PSI | Engine<br>Load<br>% |
|---------|-------------------------|--------------------------------|----------------------------|----------------------------------|----------------------------------|--------------------------------|---------------------|
|         | 37                      | 304                            | 550                        | 159                              | 37                               | 307                            | 25/28               |