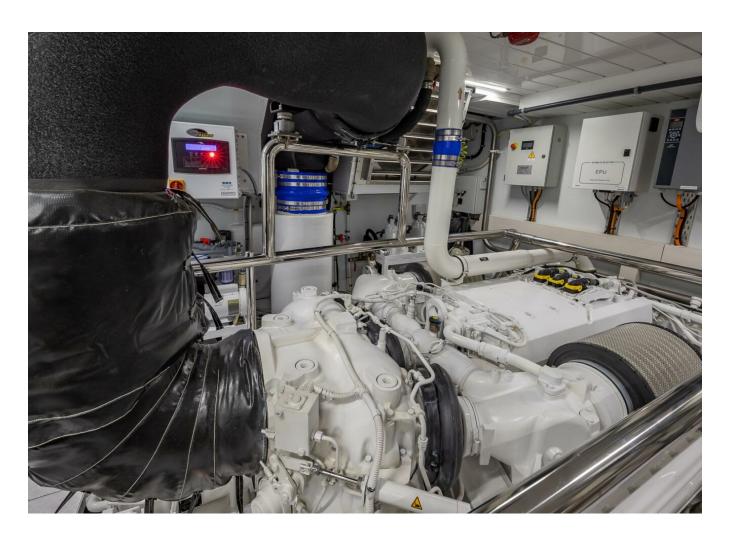

| Cabines       | 5                |
|---------------|------------------|
| Moteurs       | MTU 16V2000M96   |
| Puissance max | 4800 hp          |
| Vitesse max   | 26kn             |
| Engine hours  | 2425 m/h         |
| Prix          | Prix sur demande |

## **Engine Performance Details**

| e<br>it | Engine Oil Pressure PSI | Gear<br>Oil<br>Pressure<br>PSI | Starboard<br>Engine<br>RPM | Engine<br>Coolant<br>Temp.<br>F° | Engine<br>Oil<br>Pressure<br>PSI | Gear<br>Oil<br>Pressure<br>PSI | Engine<br>Load<br>% |
|---------|-------------------------|--------------------------------|----------------------------|----------------------------------|----------------------------------|--------------------------------|---------------------|
|         | 37                      | 304                            | 550                        | 159                              | 37                               | 307                            | 25/28               |
|         | 106                     | 316                            | 1500                       | 163                              | 108                              | 319                            | 45/45               |
| ľ       | 106                     | 320                            | 1600                       | 165                              | 107                              | 320                            | 46/50               |
|         | 108                     | 322                            | 1800                       | 169                              | 109                              | 321                            | 63/60               |
| j       | 109                     | 324                            | 2000                       | 175                              | 111                              | 324                            | 67/68               |
|         | 108                     | 327                            | 2100                       | 176                              | 112                              | 327                            | 77/76               |
|         | 112                     | 328                            | 2200                       | 178                              | 112                              | 329                            | 83/82               |
|         | 111                     | 332                            | 2428                       | 179                              | 112                              | 331                            | 100/100             |