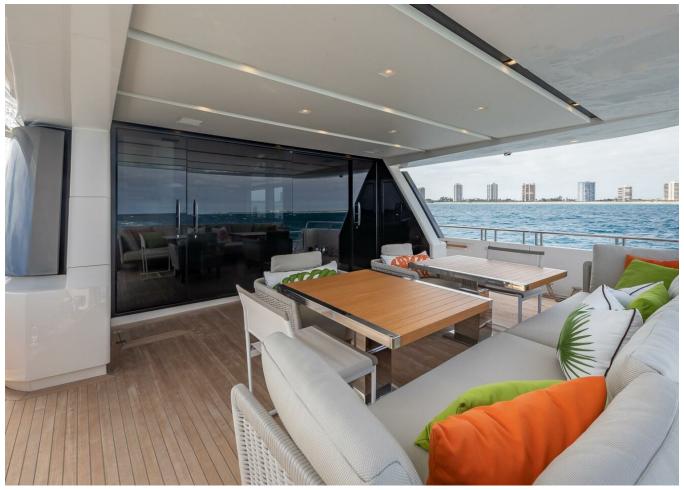

## 2019 SANLORENZO SL106 | 32M



## **SPECIFICATIONS**

| Palma, Islas Baleares |
|-----------------------|
| 2019                  |
| 32.31 m               |
| 7.06 m                |
| 1.98 m                |
| 12416.14 I            |
| 2801.2                |
|                       |

| Cabines       | 5                |
|---------------|------------------|
| Moteurs       | MTU 16V2000M96   |
| Puissance max | 4800 hp          |
| Vitesse max   | 26kn             |
| Engine hours  | 2425 m/h         |
| Prix          | Prix sur demande |





































































































































## **Engine Performance Details**

| e<br>it | Engine Oil Pressure PSI | Gear<br>Oil<br>Pressure<br>PSI | Starboard<br>Engine<br>RPM | Engine<br>Coolant<br>Temp.<br>F° | Engine<br>Oil<br>Pressure<br>PSI | Gear<br>Oil<br>Pressure<br>PSI | Engine<br>Load<br>% |
|---------|-------------------------|--------------------------------|----------------------------|----------------------------------|----------------------------------|--------------------------------|---------------------|
|         | 37                      | 304                            | 550                        | 159                              | 37                               | 307