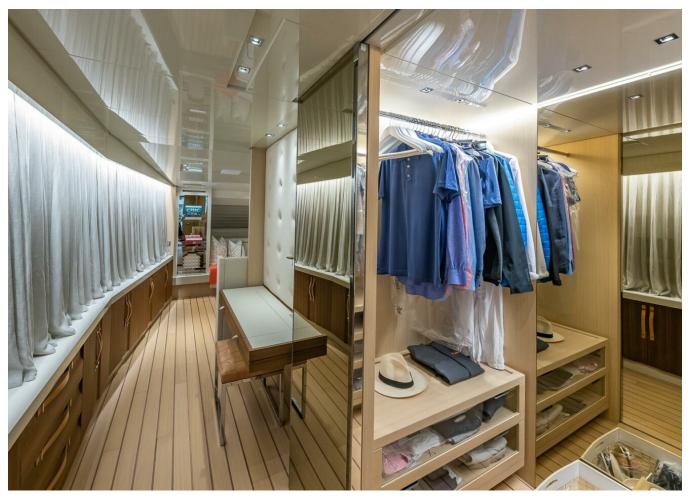

## 2019 SANLORENZO SL106 | 32M



## **SPECIFICATIONS**

| Palma, Islas Baleares |
|-----------------------|
| 2019                  |
| 32.31 m               |
| 7.06 m                |
| 1.98 m                |
| 12416.14 I            |
| 2801.2                |
|                       |

| Cabines       | 5                |
|---------------|------------------|
| Moteurs       | MTU 16V2000M96   |
| Puissance max | 4800 hp          |
| Vitesse max   | 26kn             |
| Engine hours  | 2425 m/h         |
| Prix          | Prix sur demande |





































































































































## **Engine Performance Details**

| e<br>it | Engine Oil Pressure PSI | Gear<br>Oil<br>Pressure<br>PSI | Starboard<br>Engine<br>RPM | Engine<br>Coolant<br>Temp.<br>F° | Engine<br>Oil<br>Pressure<br>PSI | Gear<br>Oil<br>Pressure<br>PSI | Engine<br>Load<br>% |
|---------|-------------------------|--------------------------------|----------------------------|----------------------------------|----------------------------------|--------------------------------|---------------------|
|         | 37                      | 304                            | 550                        | 159                              | 37                               | 307                            | 25/28               |
|