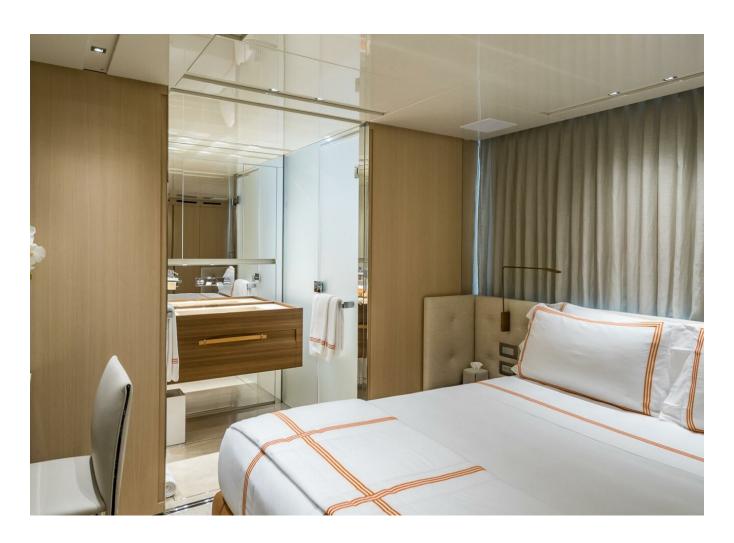

## 2019 SANLORENZO SL106 | 32M



## **SPECIFICATIONS**

| Palma, Islas Baleares |
|-----------------------|
| 2019                  |
| 32.31 m               |
| 7.06 m                |
| 1.98 m                |
| 12416.14 I            |
| 2801.2                |
|                       |

| Cabines       | 5                |
|---------------|------------------|
| Moteurs       | MTU 16V2000M96   |
| Puissance max | 4800 hp          |
| Vitesse max   | 26kn             |
| Engine hours  | 2425 m/h         |
| Prix          | Prix sur demande |





































































































































## **Engine Performance Details**

| e<br>it | Engine Oil Pressure PSI | Gear<br>Oil<br>Pressure<br>PSI | Starboard<br>Engine<br>RPM | Engine<br>Coolant<br>Temp.<br>F° | Engine<br>Oil<br>Pressure<br>PSI | Gear<br>Oil<br>Pressure<br>PSI | Engine<br>Load<br>% |
|---------|-------------------------|--------------------------------|----------------------------|----------------------------------|----------------------------------|--------------------------------|---------------------|
|         | 37                      | 304                            | 550                        | 159                              | 37                               | 307                            | 25/28               |
|         | 106