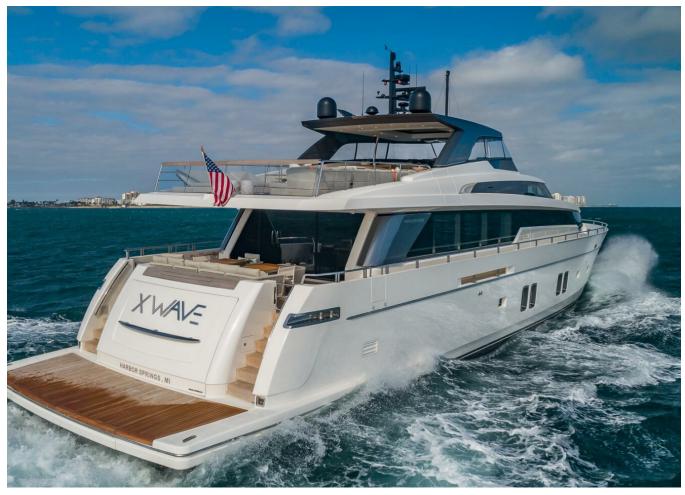

## 2019 SANLORENZO SL106 | 32M



## **SPECIFICATIONS**

| Palma, Islas Baleares |
|-----------------------|
| 2019                  |
| 32.31 m               |
| 7.06 m                |
| 1.98 m                |
| 12416.14 I            |
| 2801.2                |
|                       |

| Cabines       | 5                |
|---------------|------------------|
| Moteurs       | MTU 16V2000M96   |
| Puissance max | 4800 hp          |
| Vitesse max   | 26kn             |
| Engine hours  | 2425 m/h         |
| Prix          | Prix sur demande |





































































































































## **Engine Performance Details**

| e<br>it | Engine Oil Pressure PSI | Gear<br>Oil<br>Pressure<br>PSI | Starboard<br>Engine<br>RPM | Engine<br>Coolant<br>Temp.<br>F° | Engine<br>Oil<br>Pressure<br>PSI | Gear<br>Oil<br>Pressure<br>PSI | Engine<br>Load<br>% |
|---------|-------------------------|--------------------------------|----------------------------|----------------------------------|----------------------------------|--------------------------------|---------------------|
|         | 37                      | 304                            | 550                        | 159                              | 37                               | 307