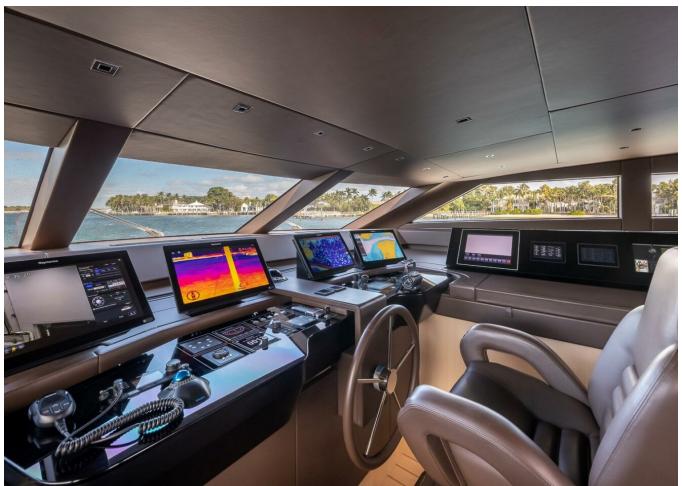

## 2019 SANLORENZO SL106 | 32M



## **SPECIFICATIONS**

| Palma, Islas Baleares |
|-----------------------|
| 2019                  |
| 32.31 m               |
| 7.06 m                |
| 1.98 m                |
| 12416.14 I            |
| 2801.2                |
|                       |

| Cabines       | 5                |
|---------------|------------------|
| Moteurs       | MTU 16V2000M96   |
| Puissance max | 4800 hp          |
| Vitesse max   | 26kn             |
| Engine hours  | 2425 m/h         |
| Prix          | Prix sur demande |





































































































































## **Engine Performance Details**

| e<br>it | Engine Oil Pressure PSI | Gear<br>Oil<br>Pressure<br>PSI | Starboard<br>Engine<br>RPM | Engine<br>Coolant<br>Temp.<br>F° | Engine<br>Oil<br>Pressure<br>PSI | Gear<br>Oil<br>Pressure<br>PSI | Engine<br>Load<br>% |
|---------|-------------------------|--------------------------------|----------------------------|----------------------------------|----------------------------------|--------------------------------|---------------------|
|         | 37                      | 304                            | 550                        | 159                              | 37                               | 307                            | 25/28               |
|         | 106                     | 316