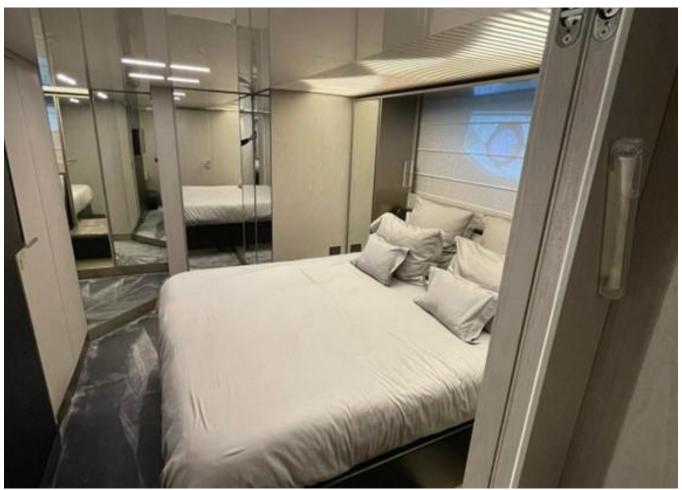

| Cabines      | 4                    |
|--------------|----------------------|
| Berths       | 20 people            |
| Moteurs      | MAN V12 2 x 1900 Hp  |
| Vitesse max  | 31kn                 |
| Engine hours | 806 m/h              |
| Prix         | 4 650 000 € (ex VAT) |