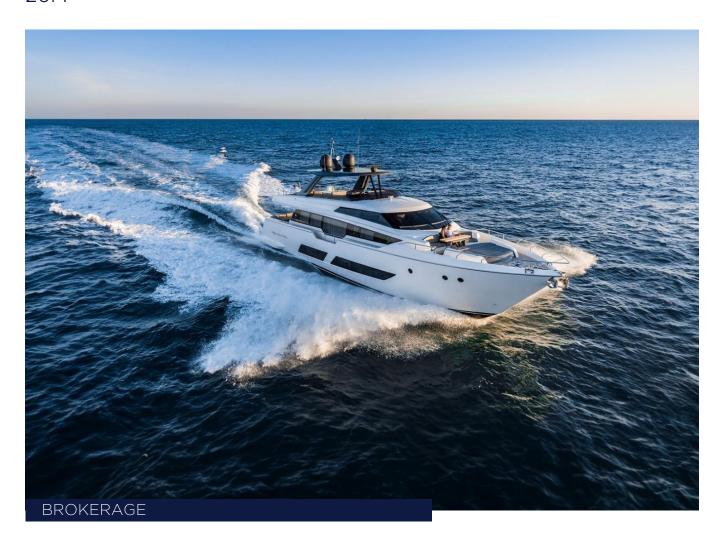

## 2020 FERRETTI YACHTS 850 | 26M

## **SPECIFICATIONS**

| Localisation            | Antibes, 06 - Alpes-<br>Maritimes |
|-------------------------|-----------------------------------|
| Année                   | 2020                              |
| Longueur                | 26.14 m                           |
| Largeur                 | 6.28 m                            |
| Tirant d'eau            | 1.75 m                            |
| Capacité en carburant   | 6750 I                            |
| Contenance en eau douce | 1320 l                            |

| Cabines      | 4                    |
|--------------|----------------------|
| Berths       | 20 people            |
| Moteurs      | MAN V12 2 x 1900 Hp  |
| Vitesse max  | 31kn                 |
| Engine hours | 806 m/h              |
| Prix         | 4 650 000 € (ex VAT) |