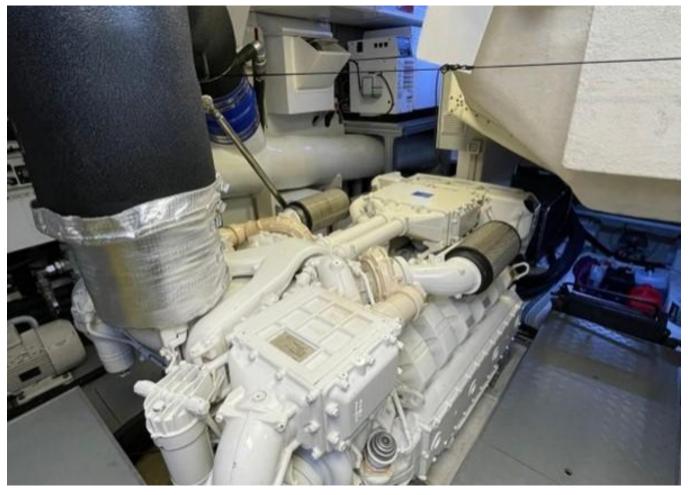

| Cabines      | 4                    |
|--------------|----------------------|
| Berths       | 20 people            |
| Moteurs      | MAN V12 2 x 1900 Hp  |
| Vitesse max  | 31kn                 |
| Engine hours | 806 m/h              |
| Prix         | 4 650 000 € (ex VAT) |