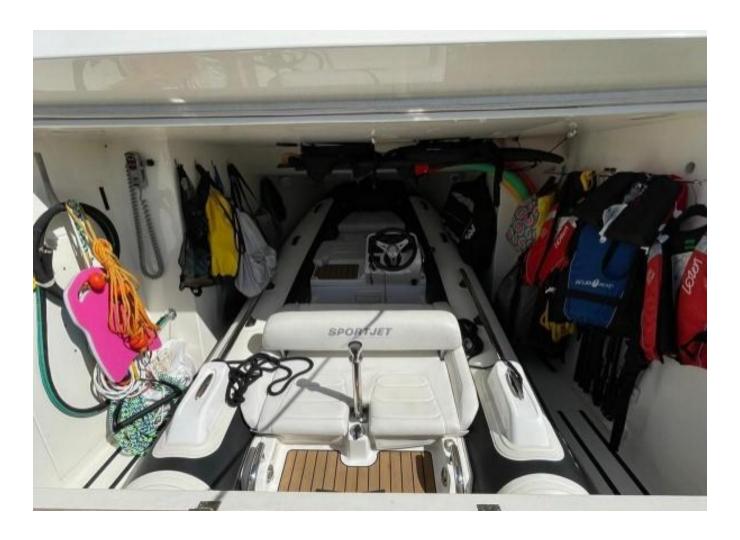

| Teak Sidedecks   | Hydraulic Gangway |
|------------------|-------------------|
| Tender           | Liferaft          |
| Cockpit Cushions | Cockpit Table     |
| Swimming Ladder  |                   |