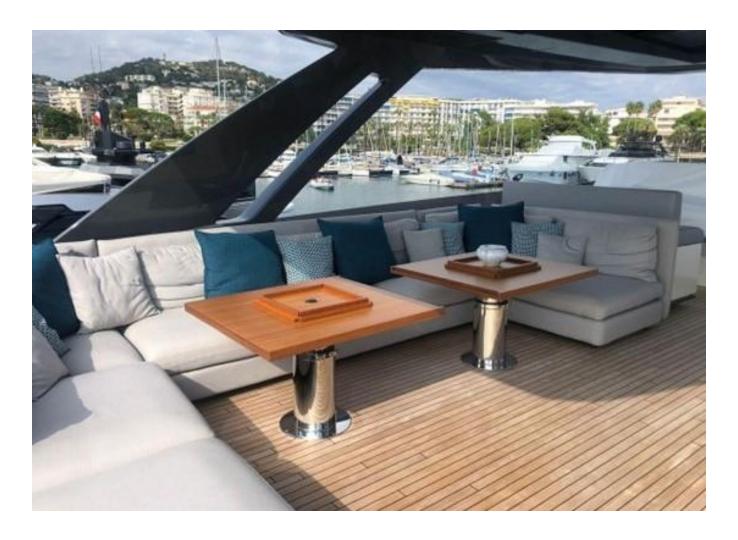

## **EQUIPMENT**

| Shore Power Inlet | Generator         |
|-------------------|-------------------|
| Depthsounder      | Radar             |
| TV Set            | Navigation Centre |
| DVD Player        | Autopilot         |
| Compass           | GPS               |
| VHF               | Stern Thruster    |
| Dishwasher        | Bow Thruster      |
| Oven              | Microwave Oven    |
| Hot Water         | Refrigerator      |
| Deep Freezer      | Teak Cockpit      |
|                   |                   |

| Teak Sidedecks   | Hydraulic Gangway |
|------------------|-------------------|
| Tender           | Liferaft          |
| Cockpit Cushions | Cockpit Table     |
| Swimming Ladder  |                   |