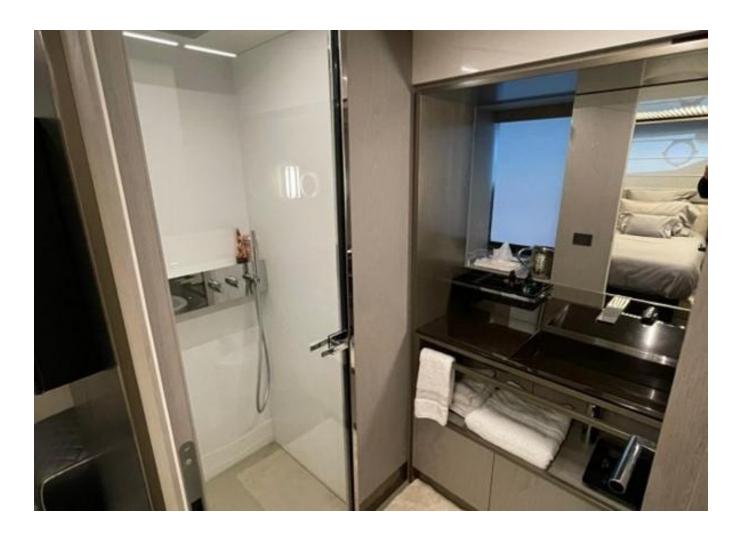

## **EQUIPMENT**

| Shore Power Inlet | Generator         |
|-------------------|-------------------|
| Depthsounder      | Radar             |
| TV Set            | Navigation Centre |
| DVD Player        | Autopilot         |
| Compass           | GPS               |
| VHF               | Stern Thruster    |
| Dishwasher        | Bow Thruster      |
| Oven              | Microwave Oven    |
| Hot Water         | Refrigerator      |
| Deep Freezer      | Teak Cockpit      |
|                   |                   |