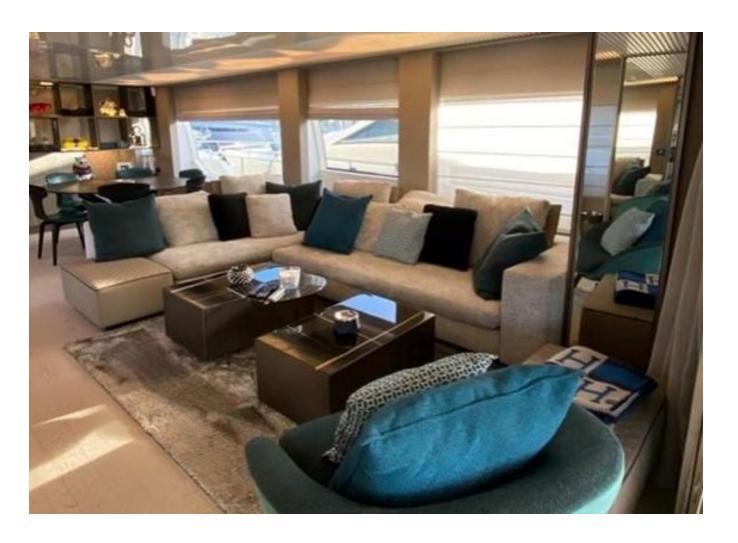

## **EQUIPMENT**

| Shore Power Inlet | Generator         |
|-------------------|-------------------|
| Depthsounder      | Radar             |
| TV Set            | Navigation Centre |
| DVD Player        | Autopilot         |
| Compass           | GPS               |
| VHF               | Stern Thruster    |
| Dishwasher        | Bow Thruster      |
| Oven              | Microwave Oven    |
| Hot Water         | Refrigerator      |
| Deep Freezer      | Teak Cockpit      |
|                   |                   |

| Teak Sidedecks   | Hydraulic Gangway |
|------------------|-------------------|
| Tender           | Liferaft          |
| Cockpit Cushions | Cockpit Table     |
| Swimming Ladder  |                   |