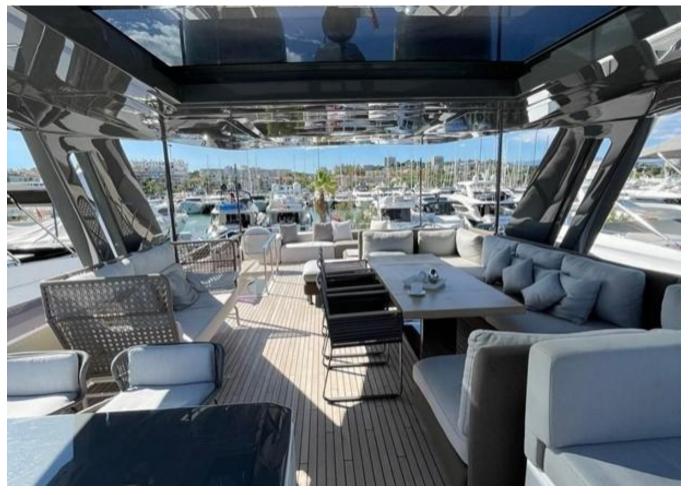

## **EQUIPMENT**

| Shore Power Inlet | Generator         |
|-------------------|-------------------|
| Depthsounder      | Radar             |
| TV Set            | Navigation Centre |
| DVD Player        | Autopilot         |
| Compass           | GPS               |
| VHF               | Stern Thruster    |
| Dishwasher        | Bow Thruster      |
| Oven              | Microwave Oven    |
| Hot Water         | Refrigerator      |
| Deep Freezer      | Teak Cockpit      |
|                   |                   |

| Teak Sidedecks   | Hydraulic Gangway |
|------------------|-------------------|
| Tender           | Liferaft          |
| Cockpit Cushions | Cockpit Table     |
| Swimming Ladder  |                   |