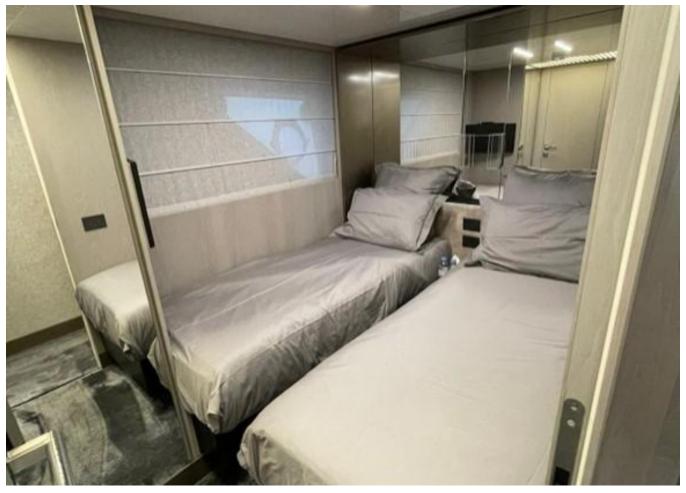

| Cabines      | 4                    |
|--------------|----------------------|
| Berths       | 20 people            |
| Moteurs      | MAN V12 2 x 1900 Hp  |
| Vitesse max  | 31kn                 |
| Engine hours | 806 m/h              |
| Prix         | 4 650 000 € (ex VAT) |