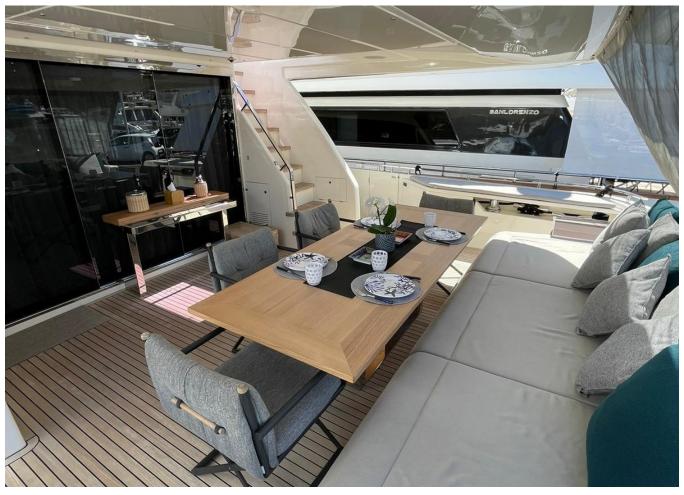

## **EQUIPMENT**

| Shore Power Inlet | Generator         |
|-------------------|-------------------|
| Depthsounder      | Radar             |
| TV Set            | Navigation Centre |
| DVD Player        | Autopilot         |
| Compass           | GPS               |
| VHF               | Stern Thruster    |
| Dishwasher        | Bow Thruster      |
| Oven              | Microwave Oven    |
| Hot Water         | Refrigerator      |
| Deep Freezer      | Teak Cockpit      |
|                   |                   |

| Teak Sidedecks   | Hydraulic Gangway |
|------------------|-------------------|
| Tender           | Liferaft          |
| Cockpit Cushions | Cockpit Table     |
| Swimming Ladder  |                   |