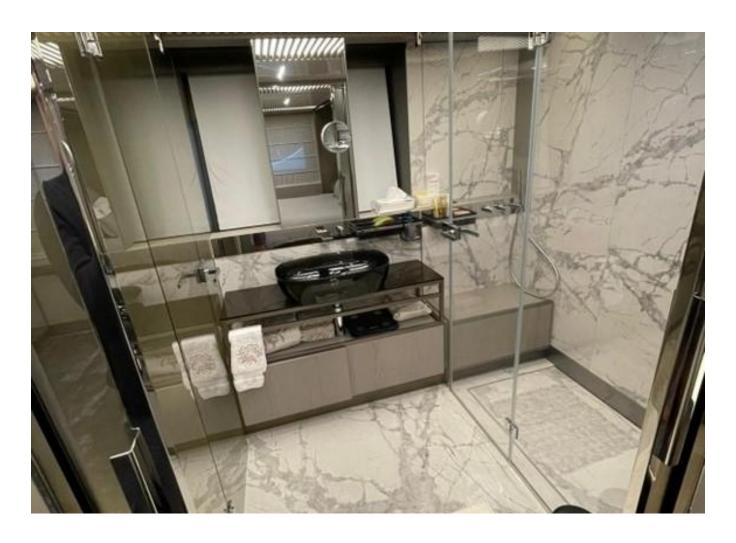

## **EQUIPMENT**

| Shore Power Inlet | Generator         |
|-------------------|-------------------|
| Depthsounder      | Radar             |
| TV Set            | Navigation Centre |
| DVD Player        | Autopilot         |
| Compass           | GPS               |
| VHF               | Stern Thruster    |
| Dishwasher        | Bow Thruster      |
| Oven              | Microwave Oven    |
| Hot Water         | Refrigerator      |
| Deep Freezer      | Teak Cockpit      |
|                   |                   |