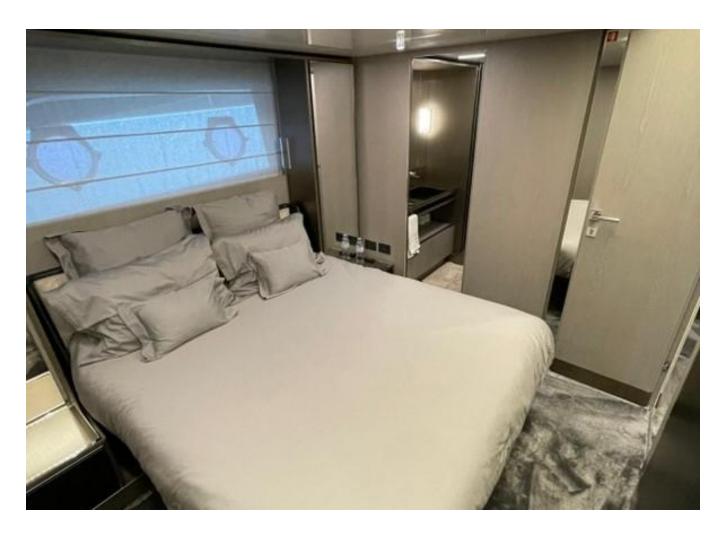

| Cabines      | 4                    |
|--------------|----------------------|
| Berths       | 20 people            |
| Moteurs      | MAN V12 2 x 1900 Hp  |
| Vitesse max  | 31kn                 |
| Engine hours | 806 m/h              |
| Prix         | 4 650 000 € (ex VAT) |