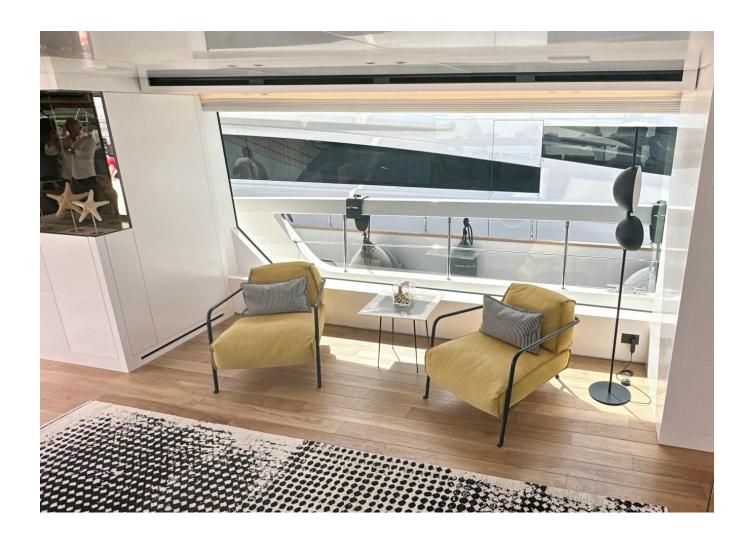

|
| Longueur              | 26.70 m                           |
| Largeur               | 7.2 m                             |
| Tirant d'eau          | 1.7 m                             |
| Capacité en carburant | 9300.75                           |
|                       |                                   |

| Contenance en eau<br>douce | 1998.7 l                        |
|----------------------------|---------------------------------|
| Moteurs                    | Volvo - Penta IPS 1050<br>  D13 |
| Puissance max              | 2400 hp                         |
| Vitesse max                | 22kn                            |
| Engine hours               | 1060 m/h                        |
| Prix                       | 5 100 000 € (ex VAT)            |

































































2020 SANLORENZO SX88 | 27M

## Follow Princess Yachts Monaco