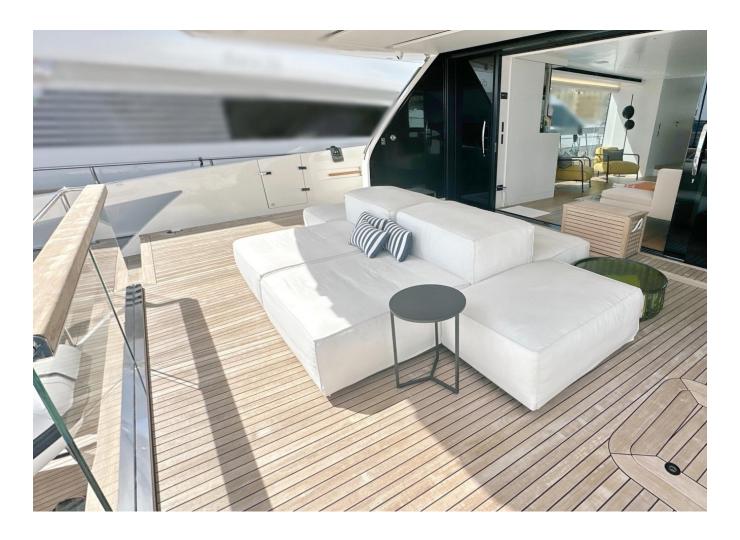

|
| Longueur              | 26.70 m                           |
| Largeur               | 7.2 m                             |
| Tirant d'eau          | 1.7 m                             |
| Capacité en carburant | 9300.75                           |
|                       |                                   |

| Contenance en eau<br>douce | 1998.7 l                        |
|----------------------------|---------------------------------|
| Moteurs                    | Volvo - Penta IPS 1050<br>  D13 |
| Puissance max              | 2400 hp                         |
| Vitesse max                | 22kn                            |
| Engine hours               | 1060 m/h                        |
| Prix                       | 5 100 000 € (ex VAT)            |

































































2020 SANLORENZO SX88 | 27M

## Follow Princess Yachts Monaco