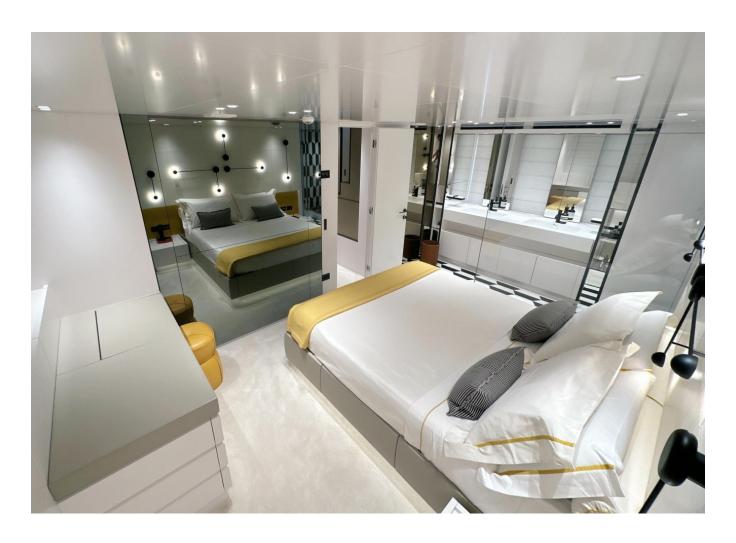

ongueur              | 26.70 m                           |
| Largeur               | 7.2 m                             |
| Tirant d'eau          | 1.7 m                             |
| Capacité en carburant | 9300.75                           |
|                       |                                   |

| Contenance en eau<br>douce | 1998.7 l                        |
|----------------------------|---------------------------------|
| Moteurs                    | Volvo - Penta IPS 1050<br>  D13 |
| Puissance max              | 2400 hp                         |
| Vitesse max                | 22kn                            |
| Engine hours               | 1060 m/h                        |
| Prix                       | 5 100 000 € (ex VAT)            |

































































2020 SANLORENZO SX88 | 27M

## Follow Princess Yachts Monaco