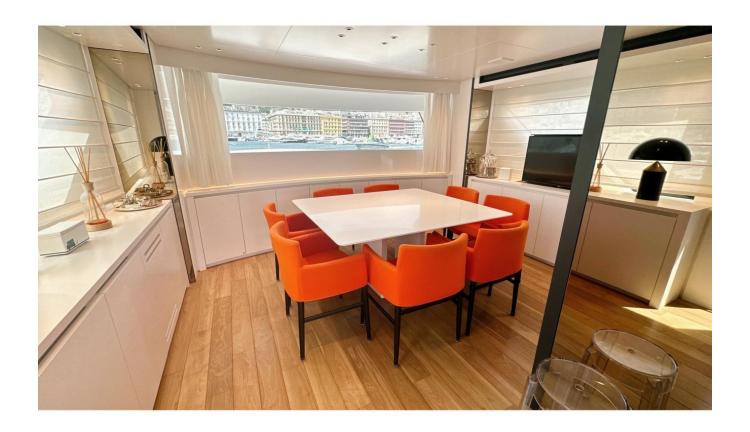

|
| Longueur              | 26.70 m                           |
| Largeur               | 7.2 m                             |
| Tirant d'eau          | 1.7 m                             |
| Capacité en carburant | 9300.75                           |
|                       |                                   |

| Contenance en eau<br>douce | 1998.7 l                        |
|----------------------------|---------------------------------|
| Moteurs                    | Volvo - Penta IPS 1050<br>  D13 |
| Puissance max              | 2400 hp                         |
| Vitesse max                | 22kn                            |
| Engine hours               | 1060 m/h                        |
| Prix                       | 5 100 000 € (ex VAT)            |

































































2020 SANLORENZO SX88 | 27M

## Follow Princess Yachts Monaco