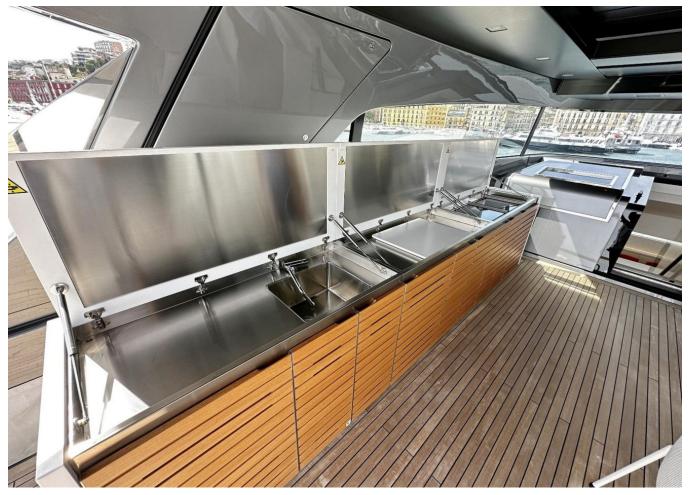

|
| Longueur              | 26.70 m                           |
| Largeur               | 7.2 m                             |
| Tirant d'eau          | 1.7 m                             |
| Capacité en carburant | 9300.75                           |
|                       |                                   |

| Contenance en eau<br>douce | 1998.7 l                        |
|----------------------------|---------------------------------|
| Moteurs                    | Volvo - Penta IPS 1050<br>  D13 |
| Puissance max              | 2400 hp                         |
| Vitesse max                | 22kn                            |
| Engine hours               | 1060 m/h                        |
| Prix                       | 5 100 000 € (ex VAT)            |

































































2020 SANLORENZO SX88 | 27M

## Follow Princess Yachts Monaco