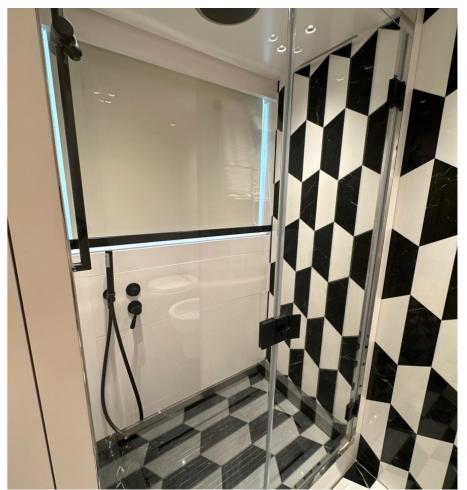

r              | 26.70 m                           |
| Largeur               | 7.2 m                             |
| Tirant d'eau          | 1.7 m                             |
| Capacité en carburant | 9300.75                           |
|                       |                                   |

| Contenance en eau<br>douce | 1998.7 l                        |
|----------------------------|---------------------------------|
| Moteurs                    | Volvo - Penta IPS 1050<br>  D13 |
| Puissance max              | 2400 hp                         |
| Vitesse max                | 22kn                            |
| Engine hours               | 1060 m/h                        |
| Prix                       | 5 100 000 € (ex VAT)            |

































































2020 SANLORENZO SX88 | 27M

## Follow Princess Yachts Monaco