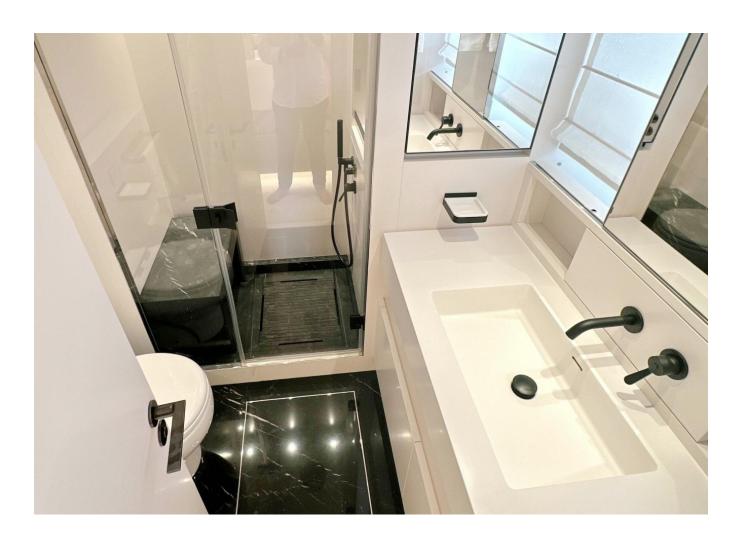

| 26.70 m                           |
| Largeur               | 7.2 m                             |
| Tirant d'eau          | 1.7 m                             |
| Capacité en carburant | 9300.75                           |
|                       |                                   |

| Contenance en eau<br>douce | 1998.7 l                        |
|----------------------------|---------------------------------|
| Moteurs                    | Volvo - Penta IPS 1050<br>  D13 |
| Puissance max              | 2400 hp                         |
| Vitesse max                | 22kn                            |
| Engine hours               | 1060 m/h                        |
| Prix                       | 5 100 000 € (ex VAT)            |

































































2020 SANLORENZO SX88 | 27M

## Follow Princess Yachts Monaco