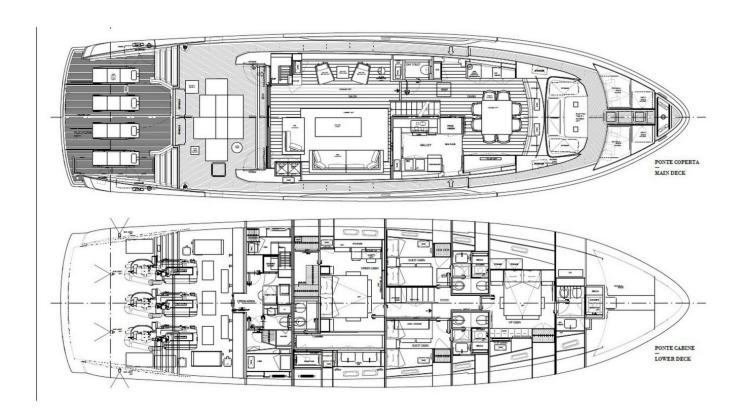

## **SPECIFICATIONS**

| Localisation          | Castellammare di<br>Stabia, Italy |
|-----------------------|-----------------------------------|
| Année                 | 2020                              |
| Longueur              | 26.70 m                           |
| Largeur               | 7.2 m                             |
| Tirant d'eau          | 1.7 m                             |
| Capacité en carburant | 9300.75                           |
|                       |                                   |

| Contenance en eau<br>douce | 1998.7 l                        |
|----------------------------|---------------------------------|
| Moteurs                    | Volvo - Penta IPS 1050<br>  D13 |
| Puissance max              | 2400 hp                         |
| Vitesse max                | 22kn                            |
| Engine hours               | 1060 m/h                        |
| Prix                       | 5 100 000 € (ex VAT)            |