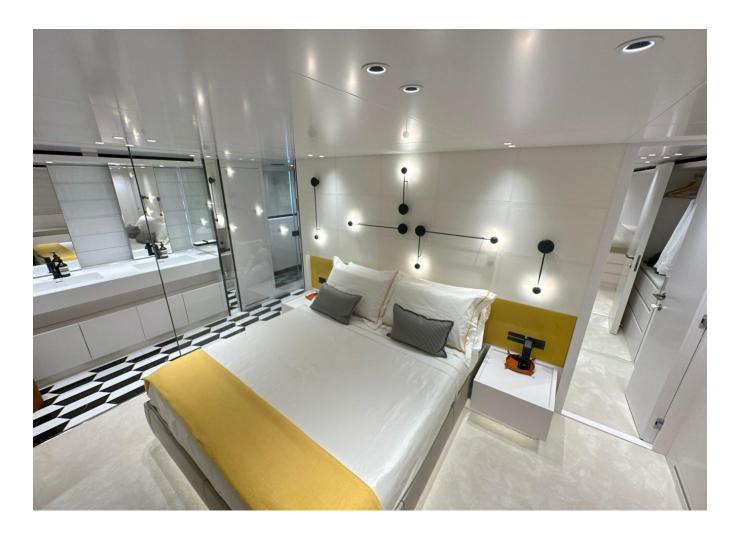

| Longueur              | 26.70 m                           |
| Largeur               | 7.2 m                             |
| Tirant d'eau          | 1.7 m                             |
| Capacité en carburant | 9300.75                           |
|                       |                                   |

| Contenance en eau<br>douce | 1998.7 l                        |
|----------------------------|---------------------------------|
| Moteurs                    | Volvo - Penta IPS 1050<br>  D13 |
| Puissance max              | 2400 hp                         |
| Vitesse max                | 22kn                            |
| Engine hours               | 1060 m/h                        |
| Prix                       | 5 100 000 € (ex VAT)            |

































































2020 SANLORENZO SX88 | 27M

## Follow Princess Yachts Monaco