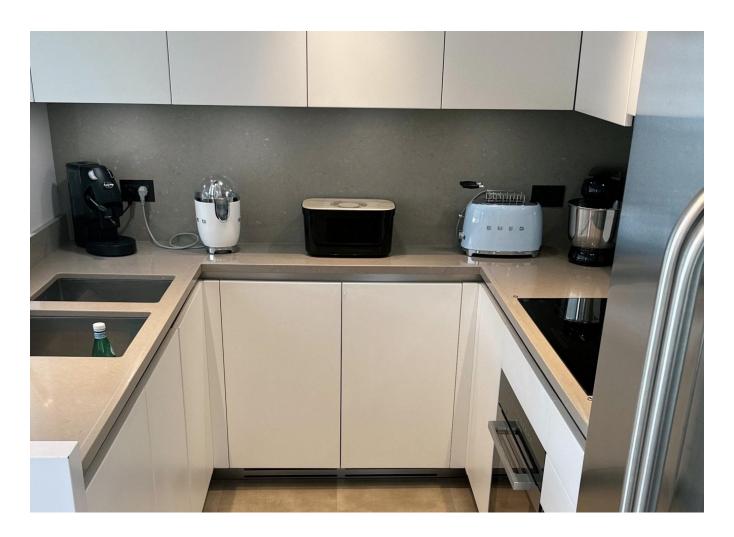

|
| Longueur              | 26.70 m                           |
| Largeur               | 7.2 m                             |
| Tirant d'eau          | 1.7 m                             |
| Capacité en carburant | 9300.75                           |
|                       |                                   |

| Contenance en eau<br>douce | 1998.7 l                        |
|----------------------------|---------------------------------|
| Moteurs                    | Volvo - Penta IPS 1050<br>  D13 |
| Puissance max              | 2400 hp                         |
| Vitesse max                | 22kn                            |
| Engine hours               | 1060 m/h                        |
| Prix                       | 5 100 000 € (ex VAT)            |

































































2020 SANLORENZO SX88 | 27M

## Follow Princess Yachts Monaco