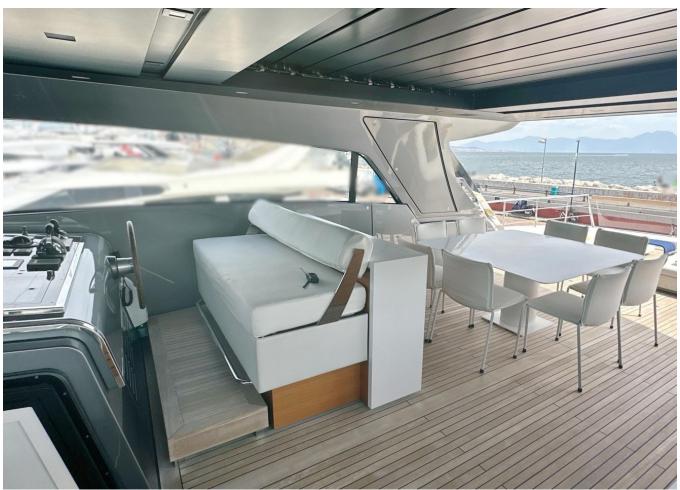

|
| Longueur              | 26.70 m                           |
| Largeur               | 7.2 m                             |
| Tirant d'eau          | 1.7 m                             |
| Capacité en carburant | 9300.75                           |
|                       |                                   |

| Contenance en eau<br>douce | 1998.7 l                        |
|----------------------------|---------------------------------|
| Moteurs                    | Volvo - Penta IPS 1050<br>  D13 |
| Puissance max              | 2400 hp                         |
| Vitesse max                | 22kn                            |
| Engine hours               | 1060 m/h                        |
| Prix                       | 5 100 000 € (ex VAT)            |

































































2020 SANLORENZO SX88 | 27M

## Follow Princess Yachts Monaco