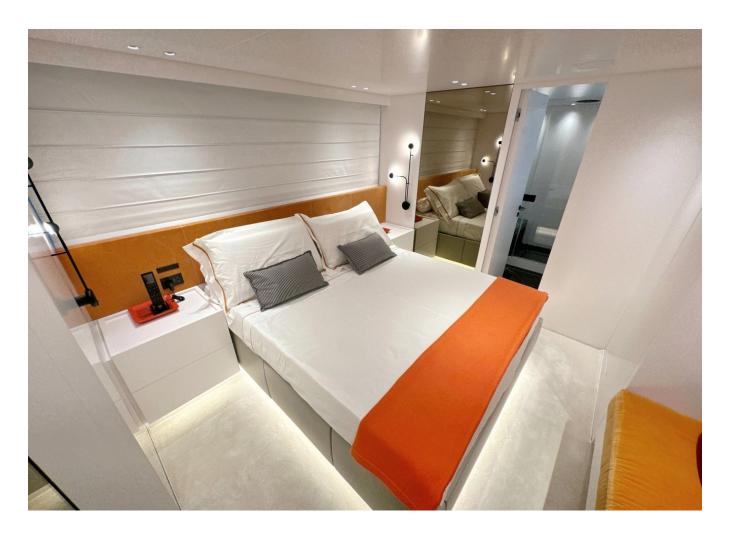

| 26.70 m                           |
| Largeur               | 7.2 m                             |
| Tirant d'eau          | 1.7 m                             |
| Capacité en carburant | 9300.75                           |
|                       |                                   |

| Contenance en eau<br>douce | 1998.7 l                        |
|----------------------------|---------------------------------|
| Moteurs                    | Volvo - Penta IPS 1050<br>  D13 |
| Puissance max              | 2400 hp                         |
| Vitesse max                | 22kn                            |
| Engine hours               | 1060 m/h                        |
| Prix                       | 5 100 000 € (ex VAT)            |

































































2020 SANLORENZO SX88 | 27M

## Follow Princess Yachts Monaco