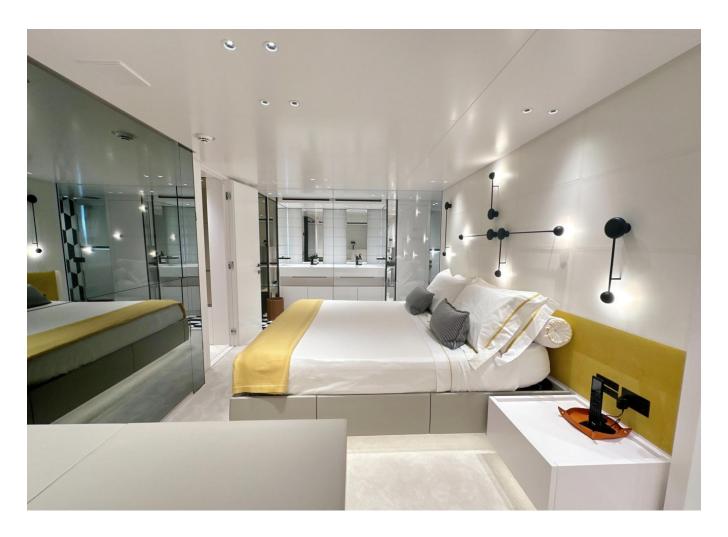

|
| Longueur              | 26.70 m                           |
| Largeur               | 7.2 m                             |
| Tirant d'eau          | 1.7 m                             |
| Capacité en carburant | 9300.75                           |
|                       |                                   |

| Contenance en eau<br>douce | 1998.7 l                        |
|----------------------------|---------------------------------|
| Moteurs                    | Volvo - Penta IPS 1050<br>  D13 |
| Puissance max              | 2400 hp                         |
| Vitesse max                | 22kn                            |
| Engine hours               | 1060 m/h                        |
| Prix                       | 5 100 000 € (ex VAT)            |

































































2020 SANLORENZO SX88 | 27M

## Follow Princess Yachts Monaco