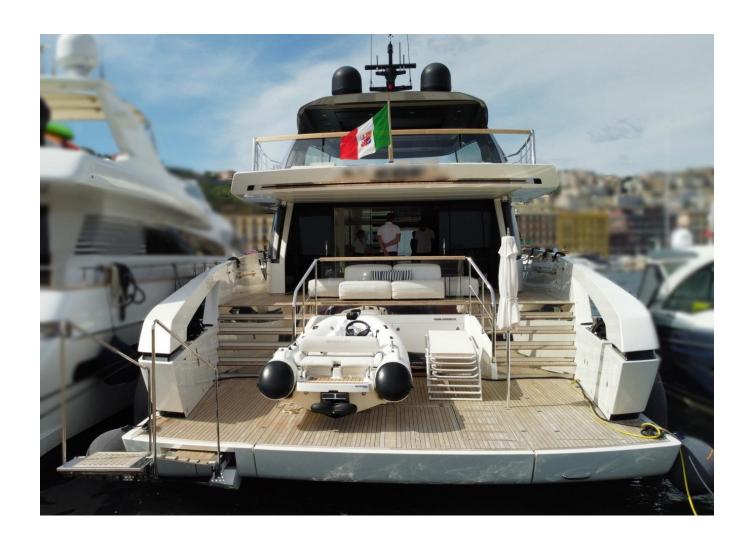

|
| Longueur              | 26.70 m                           |
| Largeur               | 7.2 m                             |
| Tirant d'eau          | 1.7 m                             |
| Capacité en carburant | 9300.75                           |
|                       |                                   |

| Contenance en eau<br>douce | 1998.7 l                        |
|----------------------------|---------------------------------|
| Moteurs                    | Volvo - Penta IPS 1050<br>  D13 |
| Puissance max              | 2400 hp                         |
| Vitesse max                | 22kn                            |
| Engine hours               | 1060 m/h                        |
| Prix                       | 5 100 000 € (ex VAT)            |

































































2020 SANLORENZO SX88 | 27M

## Follow Princess Yachts Monaco