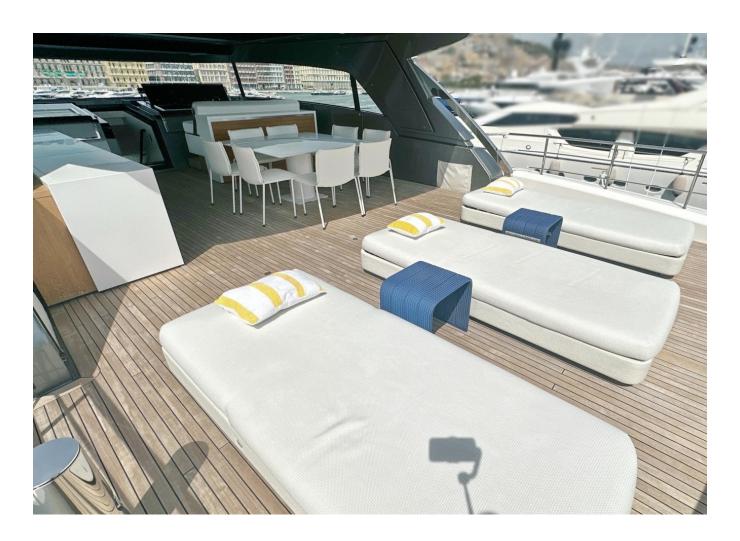

|
| Longueur              | 26.70 m                           |
| Largeur               | 7.2 m                             |
| Tirant d'eau          | 1.7 m                             |
| Capacité en carburant | 9300.75                           |
|                       |                                   |

| Contenance en eau<br>douce | 1998.7 l                        |
|----------------------------|---------------------------------|
| Moteurs                    | Volvo - Penta IPS 1050<br>  D13 |
| Puissance max              | 2400 hp                         |
| Vitesse max                | 22kn                            |
| Engine hours               | 1060 m/h                        |
| Prix                       | 5 100 000 € (ex VAT)            |

































































2020 SANLORENZO SX88 | 27M

## Follow Princess Yachts Monaco