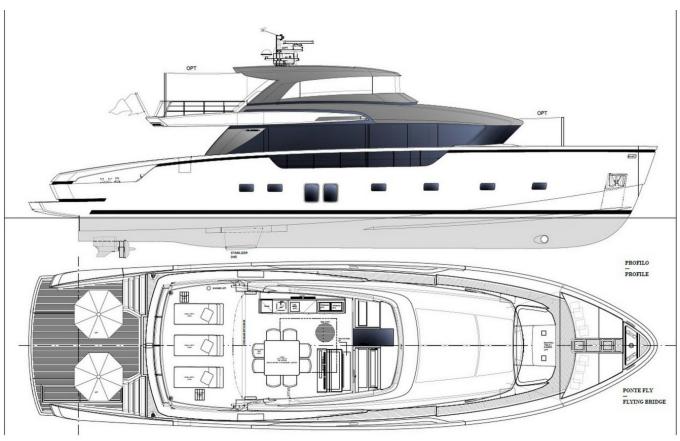

## **SPECIFICATIONS**

| Localisation          | Castellammare di<br>Stabia, Italy |
|-----------------------|-----------------------------------|
| Année                 | 2020                              |
| Longueur              | 26.70 m                           |
| Largeur               | 7.2 m                             |
| Tirant d'eau          | 1.7 m                             |
| Capacité en carburant | 9300.75                           |
|                       |                                   |

| Contenance en eau<br>douce | 1998.7 l                        |
|----------------------------|---------------------------------|
| Moteurs                    | Volvo - Penta IPS 1050<br>  D13 |
| Puissance max              | 2400 hp                         |
| Vitesse max                | 22kn                            |
| Engine hours               | 1060 m/h                        |
| Prix                       | 5 100 000 € (ex VAT)            |