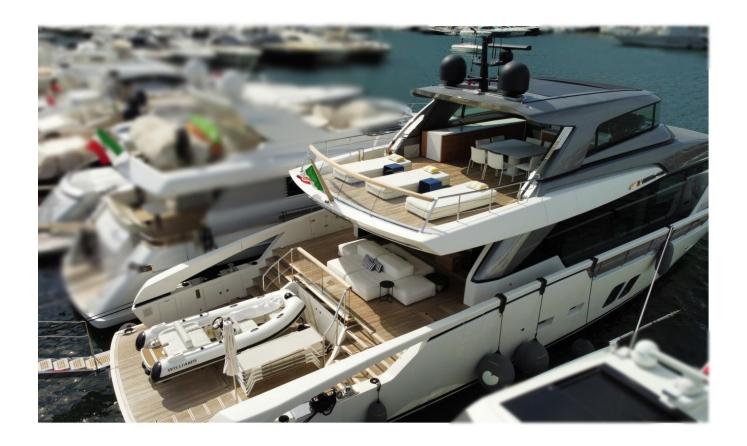

0                              |
| Longueur              | 26.70 m                           |
| Largeur               | 7.2 m                             |
| Tirant d'eau          | 1.7 m                             |
| Capacité en carburant | 9300.75                           |
|                       |                                   |

| Contenance en eau<br>douce | 1998.7 l                        |
|----------------------------|---------------------------------|
| Moteurs                    | Volvo - Penta IPS 1050<br>  D13 |
| Puissance max              | 2400 hp                         |
| Vitesse max                | 22kn                            |
| Engine hours               | 1060 m/h                        |
| Prix                       | 5 100 000 € (ex VAT)            |

































































2020 SANLORENZO SX88 | 27M

## Follow Princess Yachts Monaco