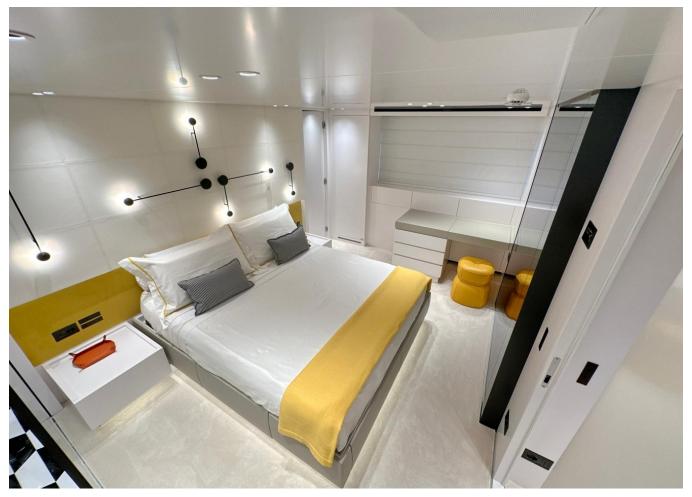

Longueur              | 26.70 m                           |
| Largeur               | 7.2 m                             |
| Tirant d'eau          | 1.7 m                             |
| Capacité en carburant | 9300.75                           |
|                       |                                   |

| Contenance en eau<br>douce | 1998.7 l                        |
|----------------------------|---------------------------------|
| Moteurs                    | Volvo - Penta IPS 1050<br>  D13 |
| Puissance max              | 2400 hp                         |
| Vitesse max                | 22kn                            |
| Engine hours               | 1060 m/h                        |
| Prix                       | 5 100 000 € (ex VAT)            |

































































2020 SANLORENZO SX88 | 27M

## Follow Princess Yachts Monaco