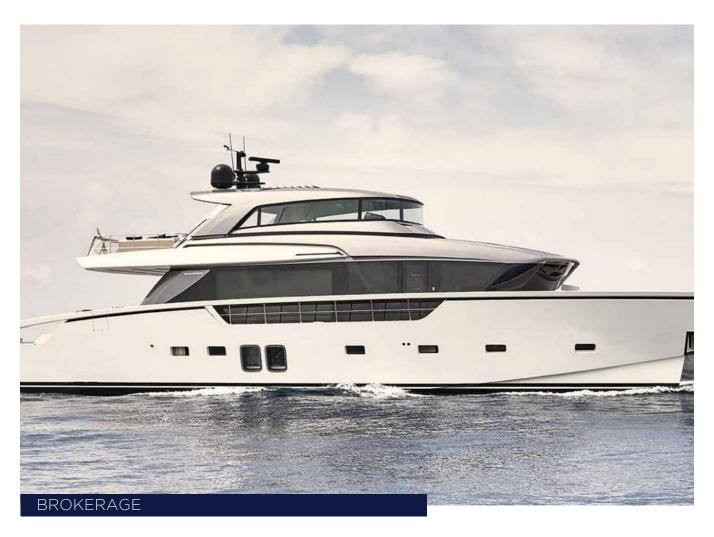

## 2020 SANLORENZO SX88 | 27M



## **SPECIFICATIONS**

| Localisation          | Castellammare di<br>Stabia, Italy |
|-----------------------|-----------------------------------|
| Année                 | 2020                              |
| Longueur              | 26.70 m                           |
| Largeur               | 7.2 m                             |
| Tirant d'eau          | 1.7 m                             |
| Capacité en carburant | 9300.75                           |
|                       |                                   |

| Contenance en eau<br>douce | 1998.7 l                        |
|----------------------------|---------------------------------|
| Moteurs                    | Volvo - Penta IPS 1050<br>  D13 |
| Puissance max              | 2400 hp                         |
| Vitesse max