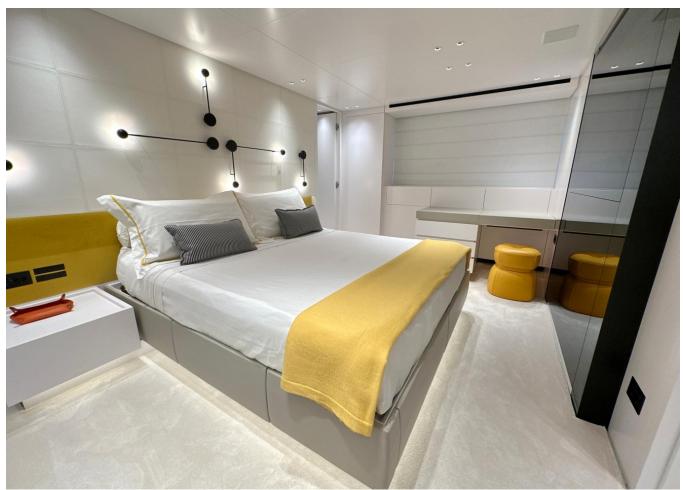

|
| Longueur              | 26.70 m                           |
| Largeur               | 7.2 m                             |
| Tirant d'eau          | 1.7 m                             |
| Capacité en carburant | 9300.75                           |
|                       |                                   |

| Contenance en eau<br>douce | 1998.7 l                        |
|----------------------------|---------------------------------|
| Moteurs                    | Volvo - Penta IPS 1050<br>  D13 |
| Puissance max              | 2400 hp                         |
| Vitesse max                | 22kn                            |
| Engine hours               | 1060 m/h                        |
| Prix                       | 5 100 000 € (ex VAT)            |

































































2020 SANLORENZO SX88 | 27M

## Follow Princess Yachts Monaco