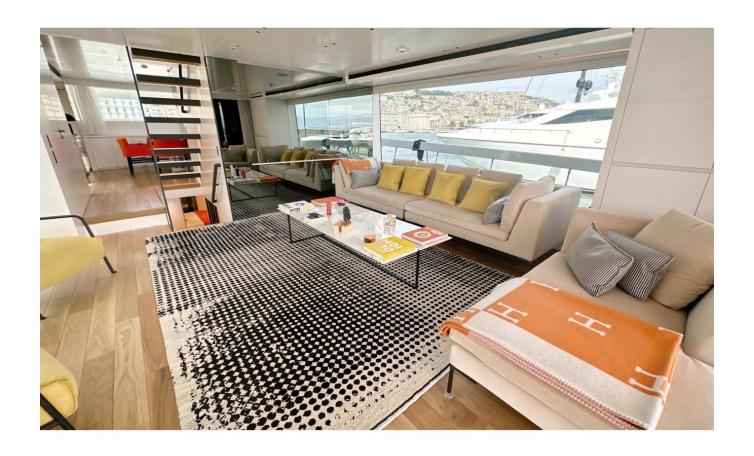

|
| Longueur              | 26.70 m                           |
| Largeur               | 7.2 m                             |
| Tirant d'eau          | 1.7 m                             |
| Capacité en carburant | 9300.75                           |
|                       |                                   |

| Contenance en eau<br>douce | 1998.7 l                        |
|----------------------------|---------------------------------|
| Moteurs                    | Volvo - Penta IPS 1050<br>  D13 |
| Puissance max              | 2400 hp                         |
| Vitesse max                | 22kn                            |
| Engine hours               | 1060 m/h                        |
| Prix                       | 5 100 000 € (ex VAT)            |

































































2020 SANLORENZO SX88 | 27M

## Follow Princess Yachts Monaco