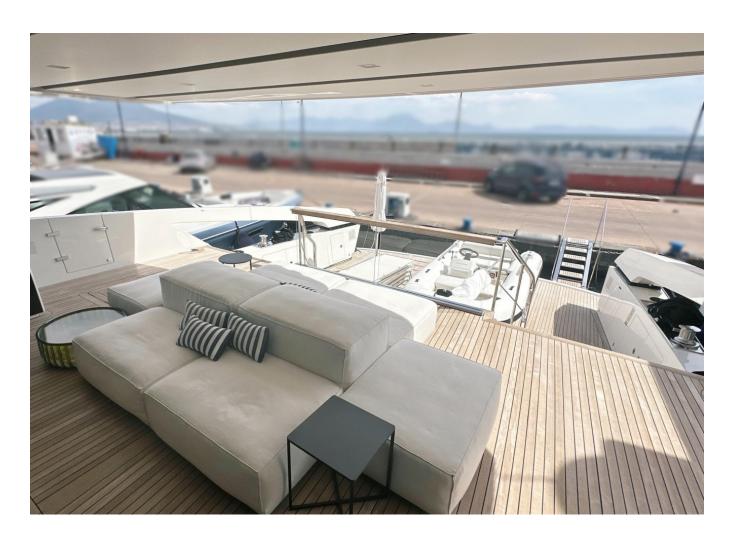

|
| Longueur              | 26.70 m                           |
| Largeur               | 7.2 m                             |
| Tirant d'eau          | 1.7 m                             |
| Capacité en carburant | 9300.75                           |
|                       |                                   |

| Contenance en eau<br>douce | 1998.7 l                        |
|----------------------------|---------------------------------|
| Moteurs                    | Volvo - Penta IPS 1050<br>  D13 |
| Puissance max              | 2400 hp                         |
| Vitesse max                | 22kn                            |
| Engine hours               | 1060 m/h                        |
| Prix                       | 5 100 000 € (ex VAT)            |

































































2020 SANLORENZO SX88 | 27M

## Follow Princess Yachts Monaco