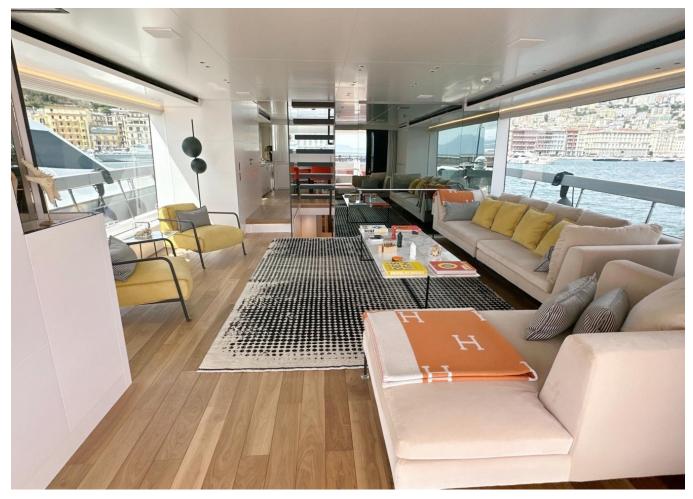

|
| Longueur              | 26.70 m                           |
| Largeur               | 7.2 m                             |
| Tirant d'eau          | 1.7 m                             |
| Capacité en carburant | 9300.75                           |
|                       |                                   |

| Contenance en eau<br>douce | 1998.7 l                        |
|----------------------------|---------------------------------|
| Moteurs                    | Volvo - Penta IPS 1050<br>  D13 |
| Puissance max              | 2400 hp                         |
| Vitesse max                | 22kn                            |
| Engine hours               | 1060 m/h                        |
| Prix                       | 5 100 000 € (ex VAT)            |

































































2020 SANLORENZO SX88 | 27M

## Follow Princess Yachts Monaco