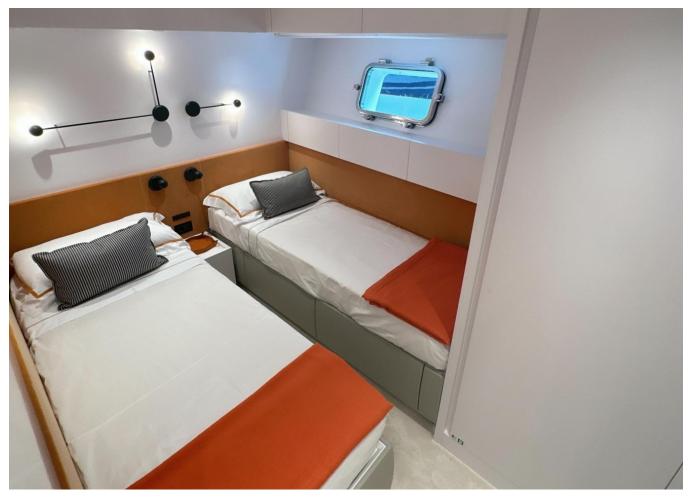

| 26.70 m                           |
| Largeur               | 7.2 m                             |
| Tirant d'eau          | 1.7 m                             |
| Capacité en carburant | 9300.75                           |
|                       |                                   |

| Contenance en eau<br>douce | 1998.7 l                        |
|----------------------------|---------------------------------|
| Moteurs                    | Volvo - Penta IPS 1050<br>  D13 |
| Puissance max              | 2400 hp                         |
| Vitesse max                | 22kn                            |
| Engine hours               | 1060 m/h                        |
| Prix                       | 5 100 000 € (ex VAT)            |

































































2020 SANLORENZO SX88 | 27M

## Follow Princess Yachts Monaco