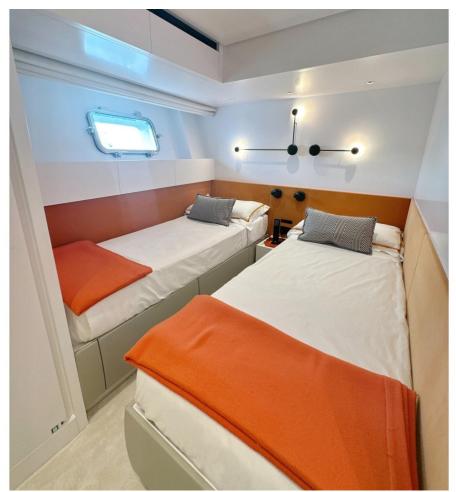

| 26.70 m                           |
| Largeur               | 7.2 m                             |
| Tirant d'eau          | 1.7 m                             |
| Capacité en carburant | 9300.75                           |
|                       |                                   |

| Contenance en eau<br>douce | 1998.7 l                        |
|----------------------------|---------------------------------|
| Moteurs                    | Volvo - Penta IPS 1050<br>  D13 |
| Puissance max              | 2400 hp                         |
| Vitesse max                | 22kn                            |
| Engine hours               | 1060 m/h                        |
| Prix                       | 5 100 000 € (ex VAT)            |

































































2020 SANLORENZO SX88 | 27M

## Follow Princess Yachts Monaco