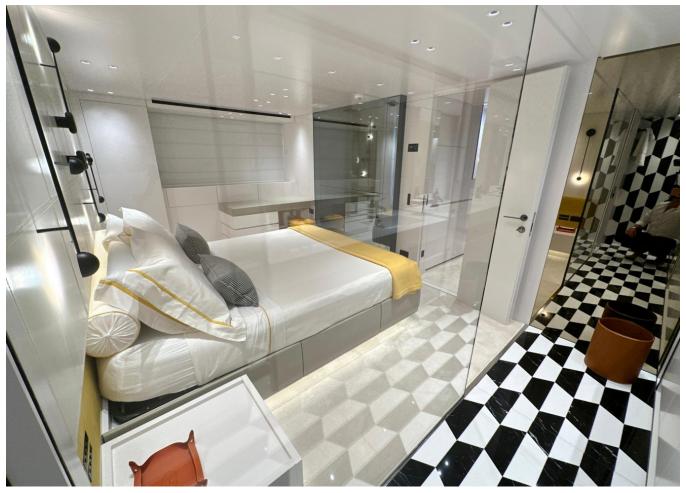

gueur              | 26.70 m                           |
| Largeur               | 7.2 m                             |
| Tirant d'eau          | 1.7 m                             |
| Capacité en carburant | 9300.75                           |
|                       |                                   |

| Contenance en eau<br>douce | 1998.7 l                        |
|----------------------------|---------------------------------|
| Moteurs                    | Volvo - Penta IPS 1050<br>  D13 |
| Puissance max              | 2400 hp                         |
| Vitesse max                | 22kn                            |
| Engine hours               | 1060 m/h                        |
| Prix                       | 5 100 000 € (ex VAT)            |

































































2020 SANLORENZO SX88 | 27M

## Follow Princess Yachts Monaco