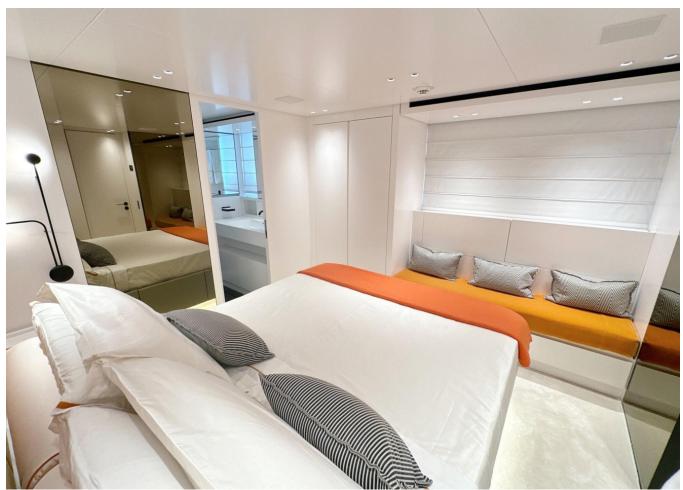

| 26.70 m                           |
| Largeur               | 7.2 m                             |
| Tirant d'eau          | 1.7 m                             |
| Capacité en carburant | 9300.75                           |
|                       |                                   |

| Contenance en eau<br>douce | 1998.7 l                        |
|----------------------------|---------------------------------|
| Moteurs                    | Volvo - Penta IPS 1050<br>  D13 |
| Puissance max              | 2400 hp                         |
| Vitesse max                | 22kn                            |
| Engine hours               | 1060 m/h                        |
| Prix                       | 5 100 000 € (ex VAT)            |

































































2020 SANLORENZO SX88 | 27M

## Follow Princess Yachts Monaco