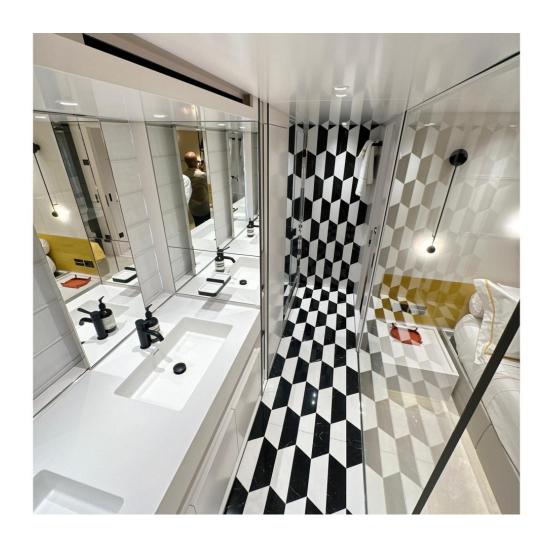

eur              | 26.70 m                           |
| Largeur               | 7.2 m                             |
| Tirant d'eau          | 1.7 m                             |
| Capacité en carburant | 9300.75                           |
|                       |                                   |

| Contenance en eau<br>douce | 1998.7 l                        |
|----------------------------|---------------------------------|
| Moteurs                    | Volvo - Penta IPS 1050<br>  D13 |
| Puissance max              | 2400 hp                         |
| Vitesse max                | 22kn                            |
| Engine hours               | 1060 m/h                        |
| Prix                       | 5 100 000 € (ex VAT)            |

































































2020 SANLORENZO SX88 | 27M

## Follow Princess Yachts Monaco