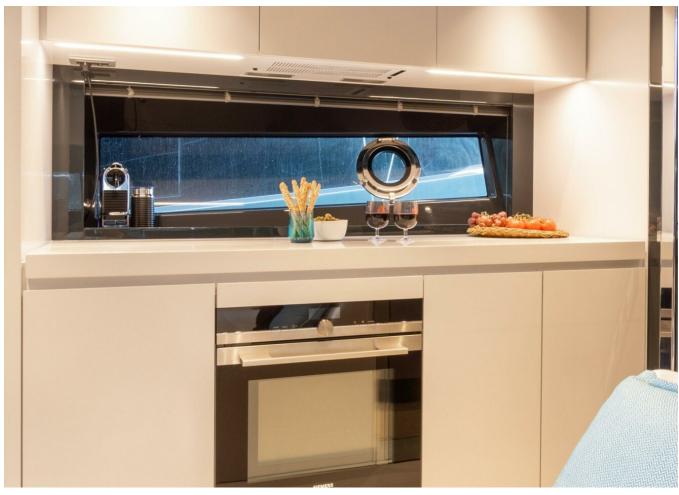

| Shore Power Inlet        | Generator         |  |  |
|--------------------------|-------------------|--|--|
| Inverter                 | Depthsounder      |  |  |
| Radar                    | Log-Speedometer   |  |  |
| Wind Speed and Direction | Navigation Centre |  |  |
| Plotter                  | Autopilot         |  |  |
| Radio                    | Compass           |  |  |
| GPS                      | Cockpit Speakers  |  |  |
| VHF                      | seakeeper         |  |  |
| Stern Thruster           | Dishwasher        |  |  |
| Bow Thruster             | Washing Machine   |  |  |
| Electric Bilge Pump      | Oven              |  |  |
| Microwave Oven           | Air Conditioning  |  |  |
| Electric Head            | Heating           |  |  |
| Hot Water                | Refrigerator      |  |  |
| Fresh Water Maker        | Deep Freezer      |  |  |
| Sea Water Pump           | Teak Cockpit      |  |  |
| Cockpit Shower           | Teak Sidedecks    |  |  |
| Gangway                  | Hydraulic Gangway |  |  |
| Tender                   | Liferaft          |  |  |
| Cockpit Cushions         | Cockpit Table     |  |  |
| Swimming Ladder          |                   |  |  |
|                          |                   |  |  |