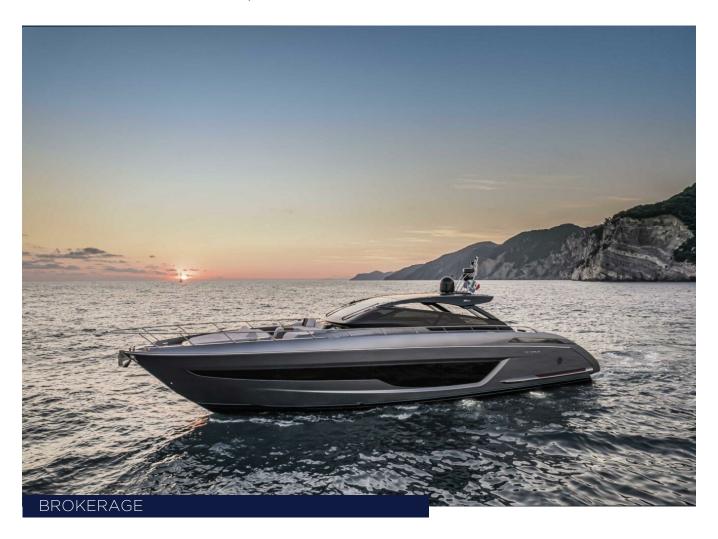

## 2021 RIVA 68 DIABLE | 21M

## **SPECIFICATIONS**

| Localisation          | Monaco    |
|-----------------------|-----------|
| Année                 | 2021      |
| Longueur              | 20.73 m   |
| Largeur               | 5.28 m    |
| Tirant d'eau          | 1.8 m     |
| Capacité en carburant | 3800.55 I |
|                       |           |

| Contenance en eau<br>douce | 333.12 l              |
|----------------------------|-----------------------|
| Cabines                    | 3                     |
| Moteurs                    | Man V 12 1650         |
| Puissance max              | 1650 hp               |
| Vitesse max                | 40kn                  |
| Prix                       | 3 600 000 € (inc VAT) |