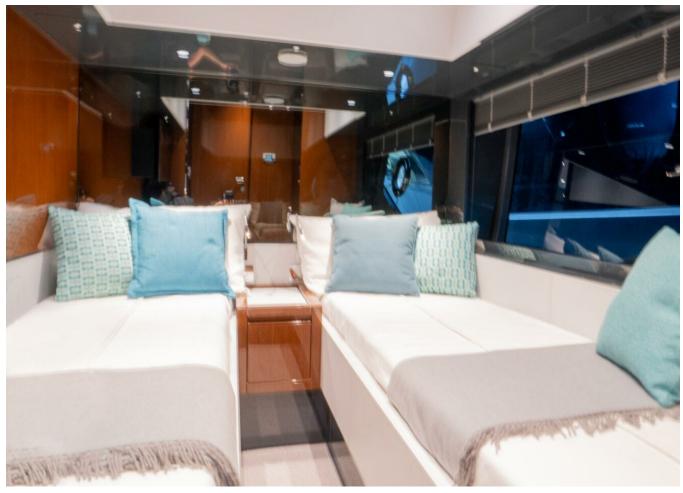

| Shore Power Inlet        | Generator         |  |  |
|--------------------------|-------------------|--|--|
| Inverter                 | Depthsounder      |  |  |
| Radar                    | Log-Speedometer   |  |  |
| Wind Speed and Direction | Navigation Centre |  |  |
| Plotter                  | Autopilot         |  |  |
| Radio                    | Compass           |  |  |
| GPS                      | Cockpit Speakers  |  |  |
| VHF                      | seakeeper         |  |  |
| Stern Thruster           | Dishwasher        |  |  |
| Bow Thruster             | Washing Machine   |  |  |
| Electric Bilge Pump      | Oven              |  |  |
| Microwave Oven           | Air Conditioning  |  |  |
| Electric Head            | Heating           |  |  |
| Hot Water                | Refrigerator      |  |  |
| Fresh Water Maker        | Deep Freezer      |  |  |
| Sea Water Pump           | Teak Cockpit      |  |  |
| Cockpit Shower           | Teak Sidedecks    |  |  |
| Gangway                  | Hydraulic Gangway |  |  |
| Tender                   | Liferaft          |  |  |
| Cockpit Cushions         | Cockpit Table     |  |  |
| Swimming Ladder          |                   |  |  |
|                          |                   |  |  |