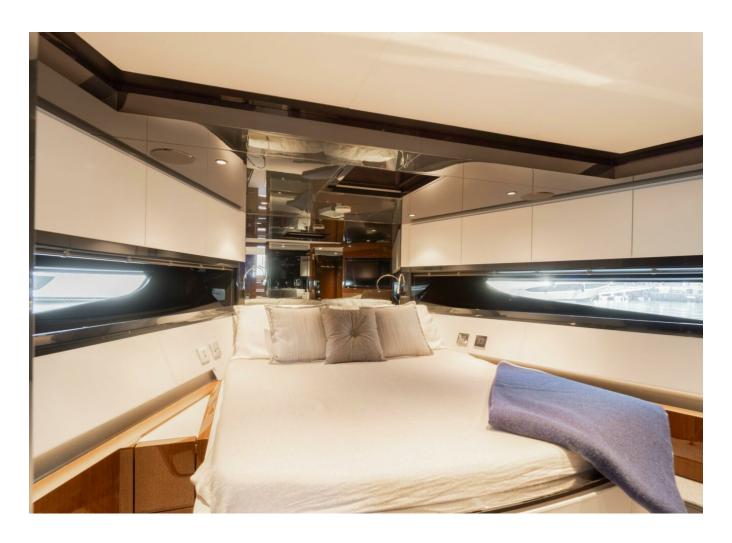

| Contenance en eau<br>douce | 333.12 l              |
|----------------------------|-----------------------|
| Cabines                    | 3                     |
| Moteurs                    | Man V 12 1650         |
| Puissance max              | 1650 hp               |
| Vitesse max                | 40kn                  |
| Prix                       | 3 600 000 € (inc VAT) |