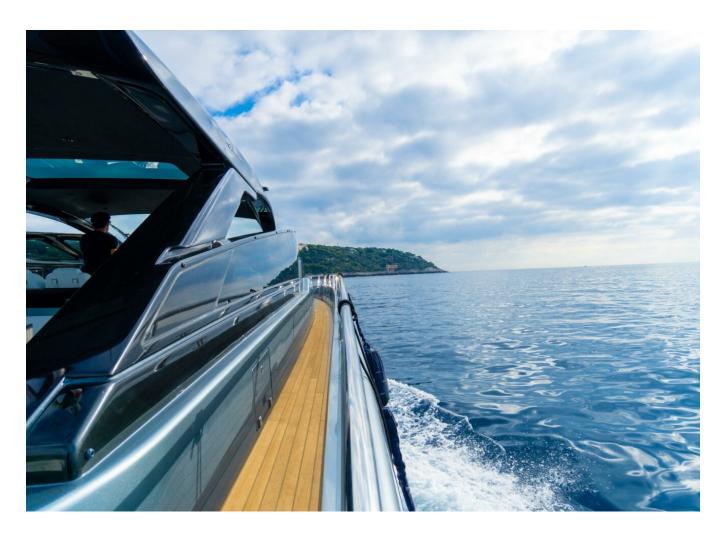

| Shore Power Inlet        | Generator         |  |  |
|--------------------------|-------------------|--|--|
| Inverter                 | Depthsounder      |  |  |
| Radar                    | Log-Speedometer   |  |  |
| Wind Speed and Direction | Navigation Centre |  |  |
| Plotter                  | Autopilot         |  |  |
| Radio                    | Compass           |  |  |
| GPS                      | Cockpit Speakers  |  |  |
| VHF                      | seakeeper         |  |  |
| Stern Thruster           | Dishwasher        |  |  |
| Bow Thruster             | Washing Machine   |  |  |
| Electric Bilge Pump      | Oven              |  |  |
| Microwave Oven           | Air Conditioning  |  |  |
| Electric Head            | Heating           |  |  |
| Hot Water                | Refrigerator      |  |  |
| Fresh Water Maker        | Deep Freezer      |  |  |
| Sea Water Pump           | Teak Cockpit      |  |  |
| Cockpit Shower           | Teak Sidedecks    |  |  |
| Gangway                  | Hydraulic Gangway |  |  |
| Tender                   | Liferaft          |  |  |
| Cockpit Cushions         | Cockpit Table     |  |  |
| Swimming Ladder          |                   |  |  |
|                          |                   |  |  |