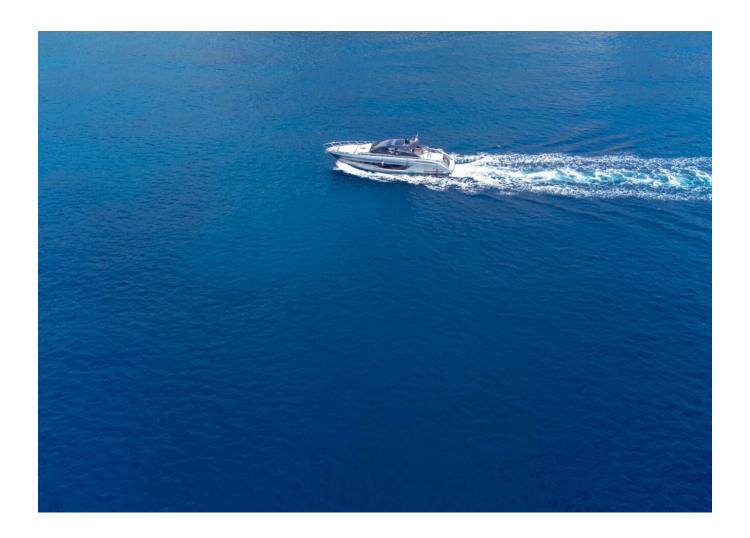

## 2021 RIVA 68 DIABLE | 21M

## **SPECIFICATIONS**

| Localisation          | Monaco    |
|-----------------------|-----------|
| Année                 | 2021      |
| Longueur              | 20.73 m   |
| Largeur               | 5.28 m    |
| Tirant d'eau          | 1.8 m     |
| Capacité en carburant | 3800.55 I |
|                       |           |

| Contenance en eau<br>douce | 333.12 l              |
|----------------------------|-----------------------|
| Cabines                    | 3                     |
| Moteurs                    | Man V 12 1650         |
| Puissance max              | 1650 hp               |
| Vitesse max                | 40kn                  |
| Prix                       | 3 600 000 € (inc VAT) |