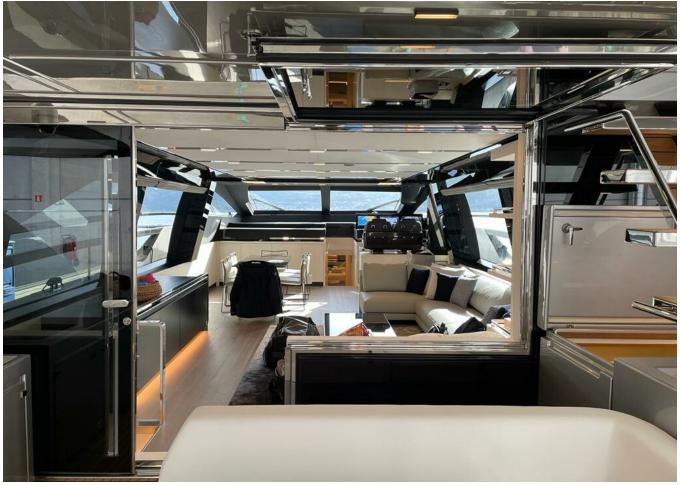

## 2021 RIVA 88 FOLGORE | 27M

## **SPECIFICATIONS**

| Localisation          | Palma, Islas Baleares |
|-----------------------|-----------------------|
| Année                 | 2021                  |
| Longueur              | 26.92 m               |
| Largeur               | 6.31 m                |
| Tirant d'eau          | 1.97 m                |
| Capacité en carburant | 18000 I               |
|                       |                       |

| Contenance en eau douce | 11200 I              |
|-------------------------|----------------------|
| Cabines                 | 6                    |
| Moteurs                 | MTU 16V 2000 M96L    |
| Puissance max           | 5284 hp              |
| Engine hours            | 460 m/h              |
| Prix                    | 5 500 000 € (ex VAT) |