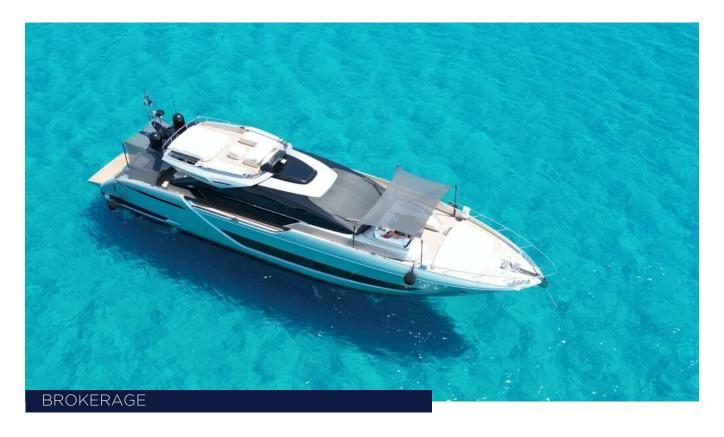

## 2021 RIVA 88 FOLGORE | 27M

## **SPECIFICATIONS**

| Localisation          | Palma, Islas Baleares |
|-----------------------|-----------------------|
| Année                 | 2021                  |
| Longueur              | 26.92 m               |
| Largeur               | 6.31 m                |
| Tirant d'eau          | 1.97 m                |
| Capacité en carburant | 18000 I               |
|                       |                       |

| Contenance en eau douce | 11200 I              |
|-------------------------|----------------------|
| Cabines                 | 6                    |
| Moteurs                 | MTU 16V 2000 M96L    |
| Puissance max           | 5284 hp              |
| Engine hours            | 460 m/h              |
| Prix                    | 5 500 000 € (ex VAT) |