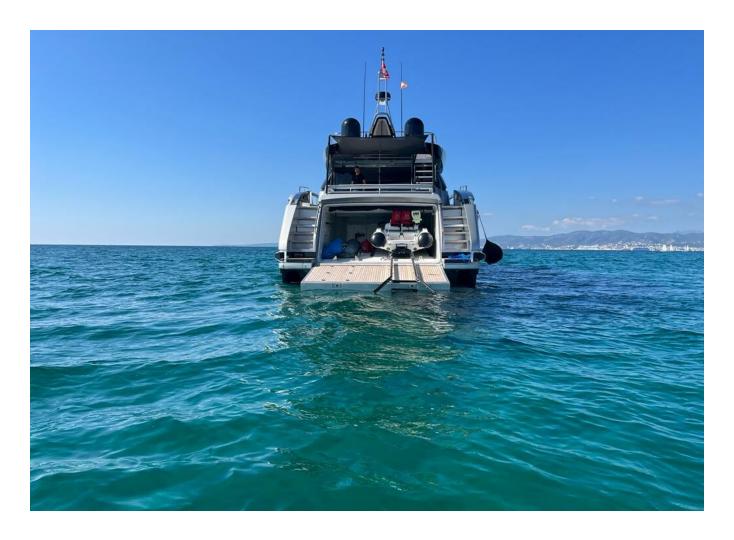

## 2021 RIVA 88 FOLGORE | 27M

## **SPECIFICATIONS**

| Localisation          | Palma, Islas Baleares |
|-----------------------|-----------------------|
| Année                 | 2021                  |
| Longueur              | 26.92 m               |
| Largeur               | 6.31 m                |
| Tirant d'eau          | 1.97 m                |
| Capacité en carburant | 18000 I               |
|                       |                       |

| Contenance en eau douce | 11200 I              |
|-------------------------|----------------------|
| Cabines                 | 6                    |
| Moteurs                 | MTU 16V 2000 M96L    |
| Puissance max           | 5284 hp              |
| Engine hours            | 460 m/h              |
| Prix                    | 5 500 000 € (ex VAT) |