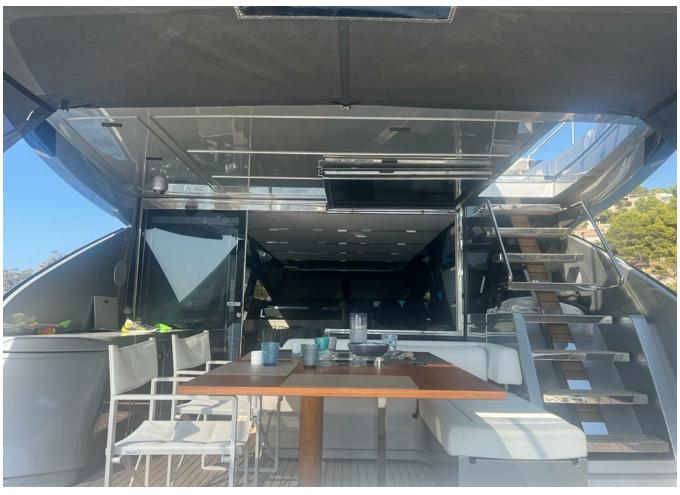

## 2021 RIVA 88 FOLGORE | 27M

## **SPECIFICATIONS**

| Localisation          | Palma, Islas Baleares |
|-----------------------|-----------------------|
| Année                 | 2021                  |
| Longueur              | 26.92 m               |
| Largeur               | 6.31 m                |
| Tirant d'eau          | 1.97 m                |
| Capacité en carburant | 18000 I               |
|                       |                       |

| Contenance en eau douce | 11200 I              |
|-------------------------|----------------------|
| Cabines                 | 6                    |
| Moteurs                 | MTU 16V 2000 M96L    |
| Puissance max           | 5284 hp              |
| Engine hours            | 460 m/h              |
| Prix                    | 5 500 000 € (ex VAT) |