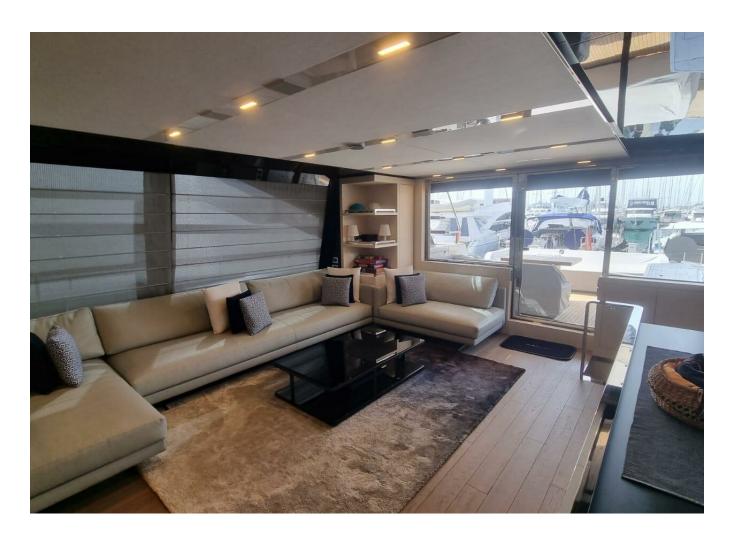

## 2021 RIVA 88 FOLGORE | 27M

## **SPECIFICATIONS**

| Localisation          | Palma, Islas Baleares |
|-----------------------|-----------------------|
| Année                 | 2021                  |
| Longueur              | 26.92 m               |
| Largeur               | 6.31 m                |
| Tirant d'eau          | 1.97 m                |
| Capacité en carburant | 18000 I               |
|                       |                       |

| Contenance en eau douce | 11200 I              |
|-------------------------|----------------------|
| Cabines                 | 6                    |
| Moteurs                 | MTU 16V 2000 M96L    |
| Puissance max           | 5284 hp              |
| Engine hours            | 460 m/h              |
| Prix                    | 5 500 000 € (ex VAT) |