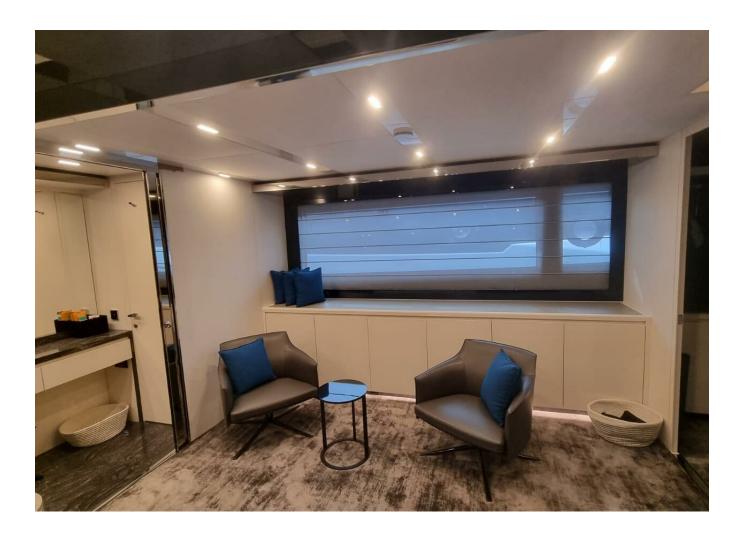

**SPECIFICATIONS**

| Localisation          | Palma, Islas Baleares |
|-----------------------|-----------------------|
| Année                 | 2021                  |
| Longueur              | 26.92 m               |
| Largeur               | 6.31 m                |
| Tirant d'eau          | 1.97 m                |
| Capacité en carburant | 18000 I               |
|                       |                       |

| Contenance en eau douce | 11200 I              |
|-------------------------|----------------------|
| Cabines                 | 6                    |
| Moteurs                 | MTU 16V 2000 M96L    |
| Puissance max           | 5284 hp              |
| Engine hours            | 460 m/h              |
| Prix                    | 5 500 000 € (ex VAT) |





























| EC | UÇ | IPM | EN. | Τ |
|----|----|-----|-----|---|
|    |    |     |     |   |

| seakeeper |  |  |
|-----------|--|--|



## 2021 RIVA 88 FOLGORE | 27M

Follow Princess Yachts Monaco