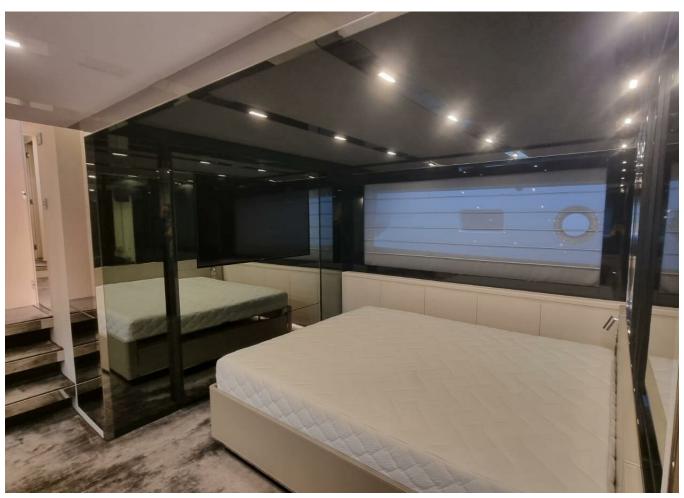

## **SPECIFICATIONS**

| Localisation          | Palma, Islas Baleares |
|-----------------------|-----------------------|
| Année                 | 2021                  |
| Longueur              | 26.92 m               |
| Largeur               | 6.31 m                |
| Tirant d'eau          | 1.97 m                |
| Capacité en carburant | 18000 I               |
|                       |                       |

| Contenance en eau douce | 11200 I              |
|-------------------------|----------------------|
| Cabines                 | 6                    |
| Moteurs                 | MTU 16V 2000 M96L    |
| Puissance max           | 5284 hp              |
| Engine hours            | 460 m/h              |
| Prix                    | 5 500 000 € (ex VAT) |





























| EC | UÇ | IPM | EN. | Τ |
|----|----|-----|-----|---|
|    |    |     |     |   |

| seakeeper |  |  |
|-----------|--|--|



## 2021 RIVA 88 FOLGORE | 27M

Follow Princess Yachts Monaco