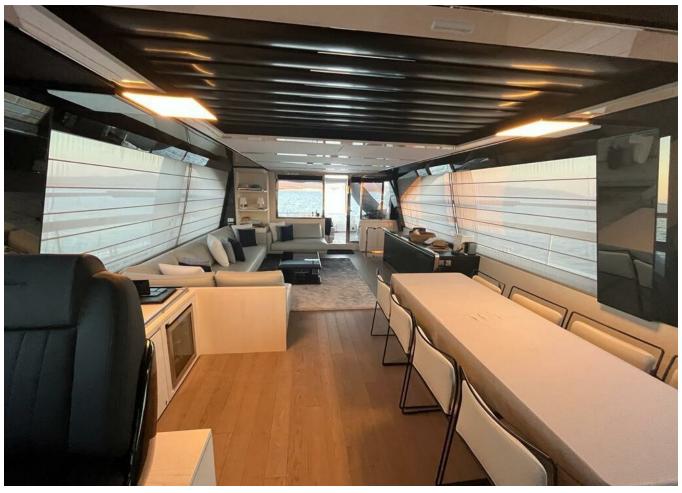

## **SPECIFICATIONS**

| Localisation          | Palma, Islas Baleares |
|-----------------------|-----------------------|
| Année                 | 2021                  |
| Longueur              | 26.92 m               |
| Largeur               | 6.31 m                |
| Tirant d'eau          | 1.97 m                |
| Capacité en carburant | 18000 I               |
|                       |                       |

| Contenance en eau douce | 11200 I              |
|-------------------------|----------------------|
| Cabines                 | 6                    |
| Moteurs                 | MTU 16V 2000 M96L    |
| Puissance max           | 5284 hp              |
| Engine hours            | 460 m/h              |
| Prix                    | 5 500 000 € (ex VAT) |





























| EC | UÇ | IPM | EN. | Τ |
|----|----|-----|-----|---|
|    |    |     |     |   |

| seakeeper |  |  |
|-----------|--|--|



## 2021 RIVA 88 FOLGORE | 27M

Follow Princess Yachts Monaco