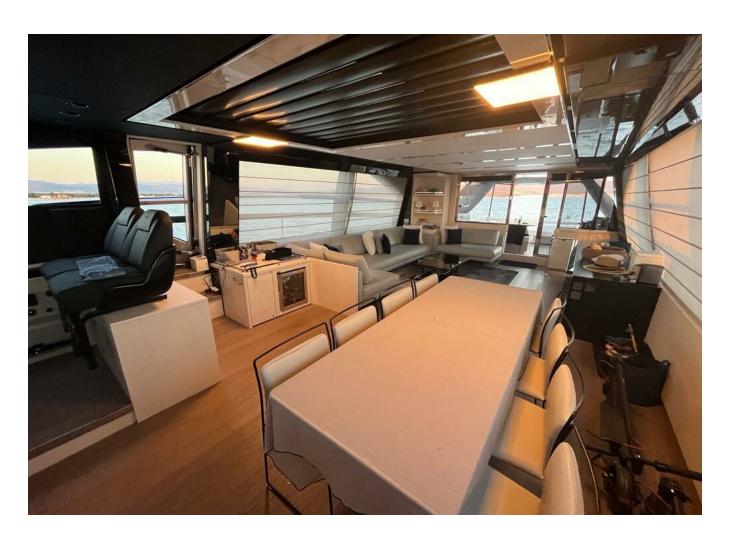

## **SPECIFICATIONS**

| Localisation          | Palma, Islas Baleares |
|-----------------------|-----------------------|
| Année                 | 2021                  |
| Longueur              | 26.92 m               |
| Largeur               | 6.31 m                |
| Tirant d'eau          | 1.97 m                |
| Capacité en carburant | 18000 I               |
|                       |                       |

| Contenance en eau douce | 11200 I              |
|-------------------------|----------------------|
| Cabines                 | 6                    |
| Moteurs                 | MTU 16V 2000 M96L    |
| Puissance max           | 5284 hp              |
| Engine hours            | 460 m/h              |
| Prix                    | 5 500 000 € (ex VAT) |





























| EC | UÇ | IPM | EN. | Τ |
|----|----|-----|-----|---|
|    |    |     |     |   |

| seakeeper |  |  |
|-----------|--|--|



## 2021 RIVA 88 FOLGORE | 27M

Follow Princess Yachts Monaco