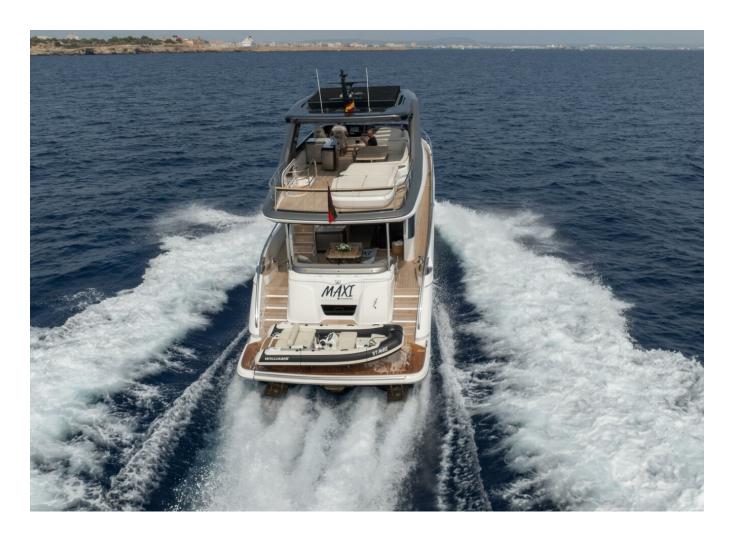

## 2022 PRINCESS Y72 | 22M

## **SPECIFICATIONS**

| Localisation          | Mallorca, Islas Baleares |
|-----------------------|--------------------------|
| Année                 | 2022                     |
| Longueur              | 21.79 m                  |
| Largeur               | 5.51 m                   |
| Tirant d'eau          | 1.73 m                   |
| Capacité en carburant | 3747                     |

| Contenance en eau<br>douce | 757                   |
|----------------------------|-----------------------|
| Cabines                    | 4                     |
| Moteurs                    | MAN V12 1650          |
| Puissance max              | 3300 hp               |
| Prix                       | 4 450 000 € (inc VAT) |
|                            |                       |