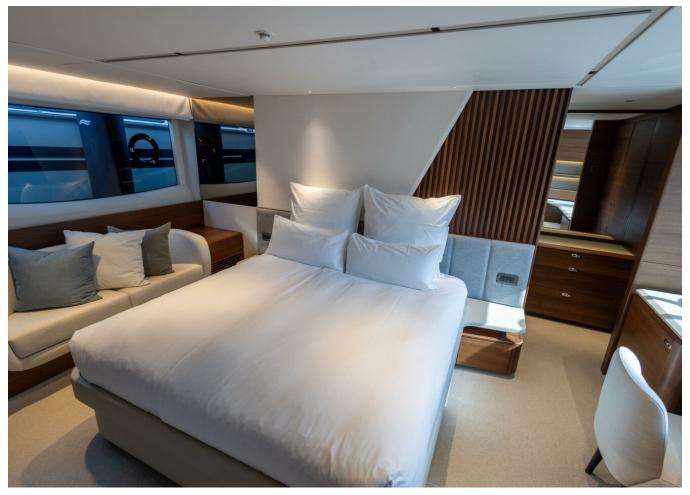

## **SPECIFICATIONS**

| Localisation          | Mallorca, Islas Baleares |
|-----------------------|--------------------------|
| Année                 | 2022                     |
| Longueur              | 21.79 m                  |
| Largeur               | 5.51 m                   |
| Tirant d'eau          | 1.73 m                   |
| Capacité en carburant | 3747                     |

| Contenance en eau<br>douce | 757                   |
|----------------------------|-----------------------|
| Cabines                    | 4                     |
| Moteurs                    | MAN V12 1650          |
| Puissance max              | 3300 hp               |
| Prix                       | 4 450 000 € (inc VAT) |
|                            |                       |