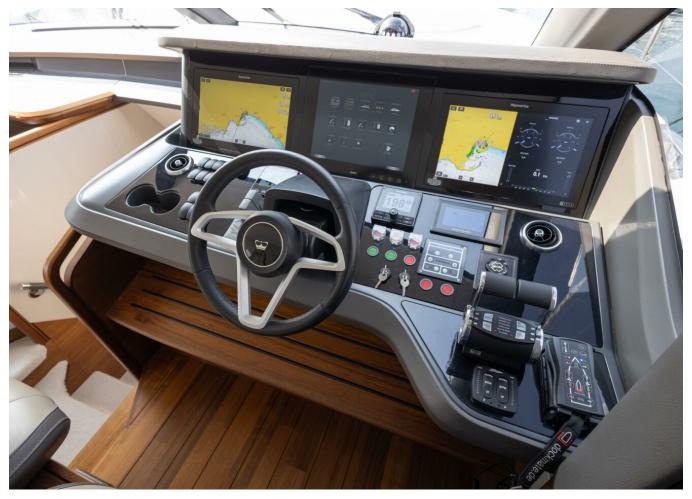

## 2022 PRINCESS Y72 | 22M

## 2022 PRINCESS Y72 | 22M

Follow Princess Yachts Monaco