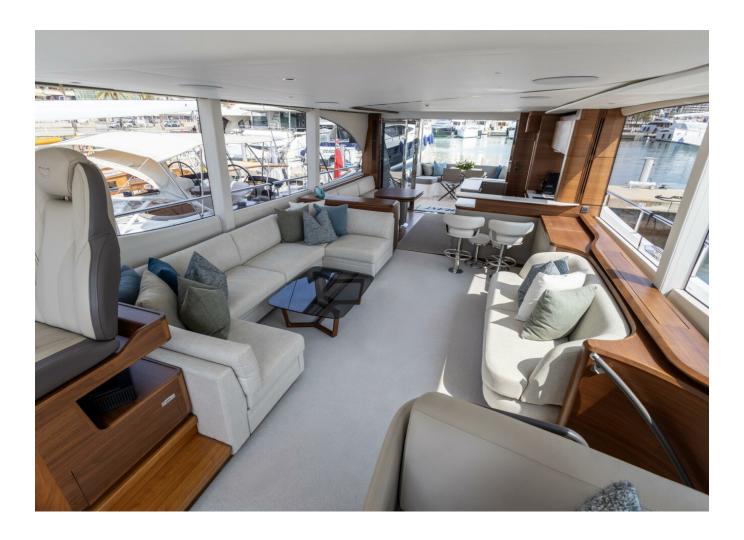

## **SPECIFICATIONS**

| Localisation          | Mallorca, Islas Baleares |
|-----------------------|--------------------------|
| Année                 | 2022                     |
| Longueur              | 21.79 m                  |
| Largeur               | 5.51 m                   |
| Tirant d'eau          | 1.73 m                   |
| Capacité en carburant | 3747                     |

| Contenance en eau<br>douce | 757                   |
|----------------------------|-----------------------|
| Cabines                    | 4                     |
| Moteurs                    | MAN V12 1650          |
| Puissance max              | 3300 hp               |
| Prix                       | 4 450 000 € (inc VAT) |
|                            |                       |