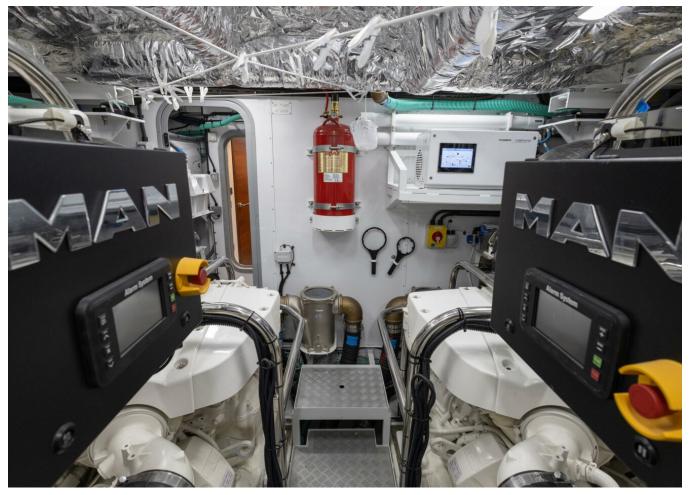

| Contenance en eau<br>douce | 757                   |
|----------------------------|-----------------------|
| Cabines                    | 4                     |
| Moteurs                    | MAN V12 1650          |
| Puissance max              | 3300 hp               |
| Prix                       | 4 450 000 € (inc VAT) |
|                            |                       |