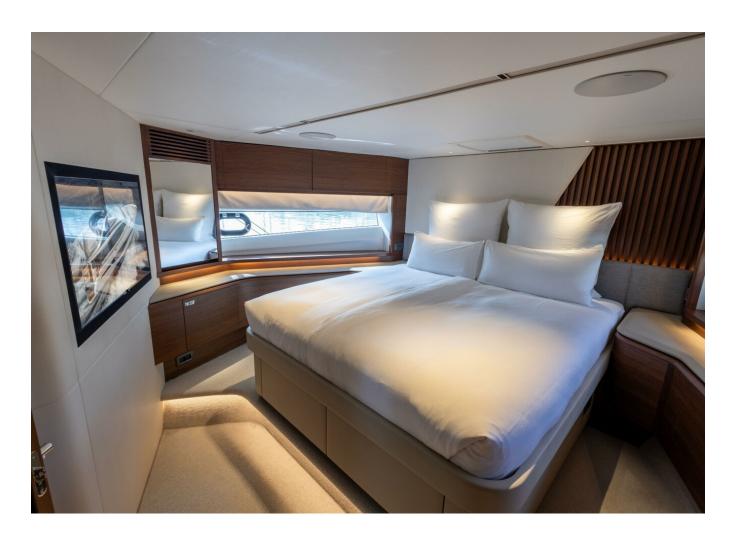

## **SPECIFICATIONS**

| Localisation          | Mallorca, Islas Baleares |
|-----------------------|--------------------------|
| Année                 | 2022                     |
| Longueur              | 21.79 m                  |
| Largeur               | 5.51 m                   |
| Tirant d'eau          | 1.73 m                   |
| Capacité en carburant | 3747                     |

| Contenance en eau<br>douce | 757                   |
|----------------------------|-----------------------|
| Cabines                    | 4                     |
| Moteurs                    | MAN V12 1650          |
| Puissance max              | 3300 hp               |
| Prix                       | 4 450 000 € (inc VAT) |
|                            |                       |