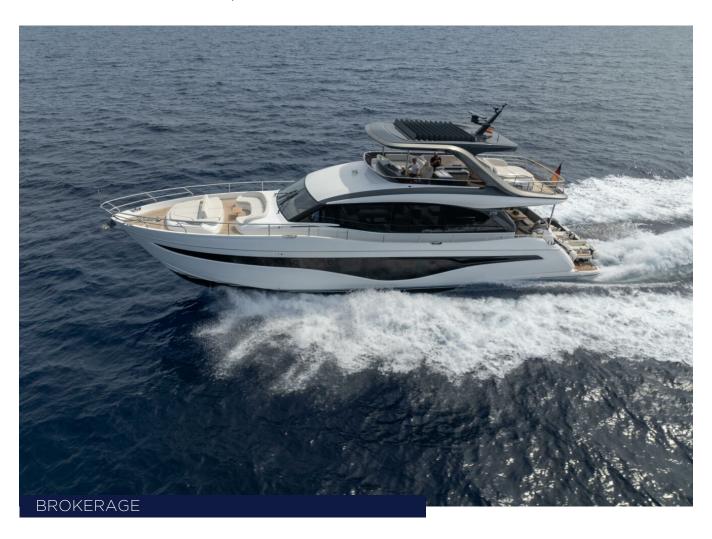

## 2022 PRINCESS Y72 | 22M

## **SPECIFICATIONS**

| Localisation          | Mallorca, Islas Baleares |
|-----------------------|--------------------------|
| Année                 | 2022                     |
| Longueur              | 21.79 m                  |
| Largeur               | 5.51 m                   |
| Tirant d'eau          | 1.73 m                   |
| Capacité en carburant | 3747                     |

| Contenance en eau<br>douce | 757                   |
|----------------------------|-----------------------|
| Cabines                    | 4                     |
| Moteurs                    | MAN V12 1650          |
| Puissance max              | 3300 hp               |
| Prix                       | 4 450 000 € (inc VAT) |
|                            |                       |