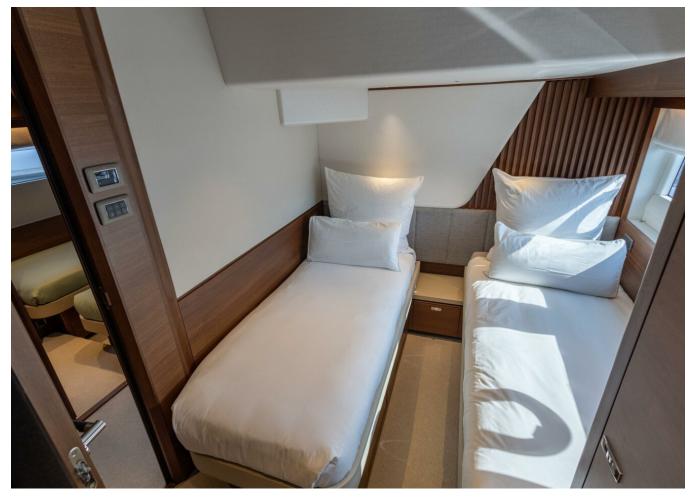

| Contenance en eau<br>douce | 757                   |
|----------------------------|-----------------------|
| Cabines                    | 4                     |
| Moteurs                    | MAN V12 1650          |
| Puissance max              | 3300 hp               |
| Prix                       | 4 450 000 € (inc VAT) |
|                            |                       |