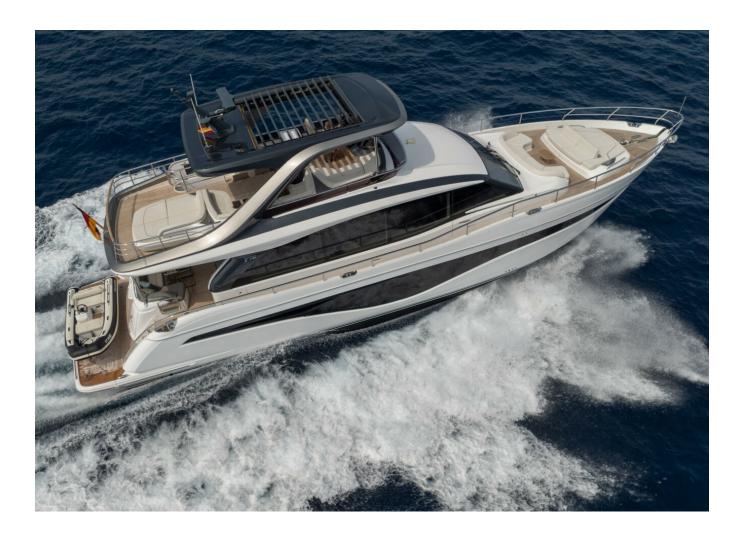

ares |
|-----------------------|--------------------------|
| Année                 | 2022                     |
| Longueur              | 21.79 m                  |
| Largeur               | 5.51 m                   |
| Tirant d'eau          | 1.73 m                   |
| Capacité en carburant | 3747                     |

| Contenance en eau<br>douce | 757                   |
|----------------------------|-----------------------|
| Cabines                    | 4                     |
| Moteurs                    | MAN V12 1650          |
| Puissance max              | 3300 hp               |
| Prix                       | 4 450 000 € (inc VAT) |
|                            |                       |





































































































Contact finance@princess.co.uk insurance@princess.co.uk for information.



PRINCESS MOTOR YACHT SALES





## 2022 PRINCESS Y72 | 22M

Follow Princess Yachts Monaco