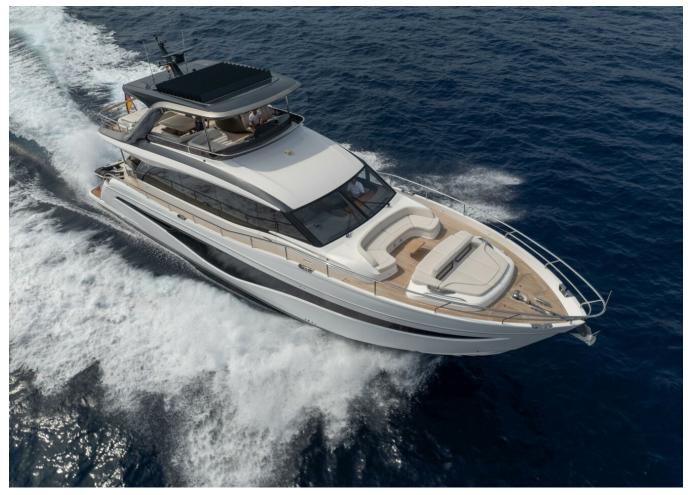

leares |
|-----------------------|--------------------------|
| Année                 | 2022                     |
| Longueur              | 21.79 m                  |
| Largeur               | 5.51 m                   |
| Tirant d'eau          | 1.73 m                   |
| Capacité en carburant | 3747                     |

| Contenance en eau<br>douce | 757                   |
|----------------------------|-----------------------|
| Cabines                    | 4                     |
| Moteurs                    | MAN V12 1650          |
| Puissance max              | 3300 hp               |
| Prix                       | 4 450 000 € (inc VAT) |
|                            |                       |





































































































Contact finance@princess.co.uk insurance@princess.co.uk for information.



PRINCESS MOTOR YACHT SALES





## 2022 PRINCESS Y72 | 22M

Follow Princess Yachts Monaco