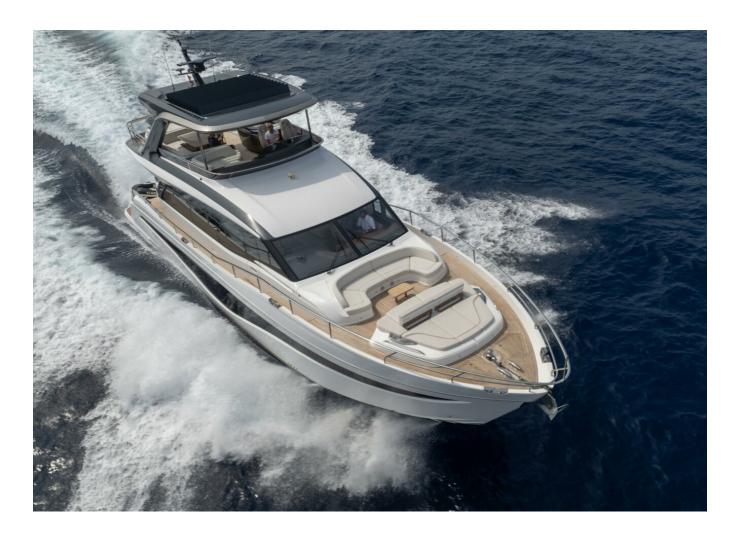

## 2022 PRINCESS Y72 | 22M

## **SPECIFICATIONS**

| Localisation          | Mallorca, Islas Baleares |
|-----------------------|--------------------------|
| Année                 | 2022                     |
| Longueur              | 21.79 m                  |
| Largeur               | 5.51 m                   |
| Tirant d'eau          | 1.73 m                   |
| Capacité en carburant | 3747                     |

| Contenance en eau<br>douce | 757                   |
|----------------------------|-----------------------|
| Cabines                    | 4                     |
| Moteurs                    | MAN V12 1650          |
| Puissance max              | 3300 hp               |
| Prix                       | 4 450 000 € (inc VAT) |
|                            |                       |