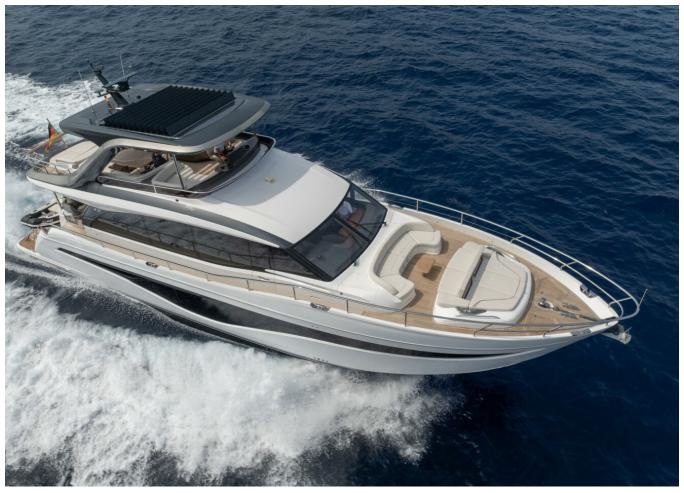

## 2022 PRINCESS Y72 | 22M

## **SPECIFICATIONS**

| Localisation          | Mallorca, Islas Baleares |
|-----------------------|--------------------------|
| Année                 | 2022                     |
| Longueur              | 21.79 m                  |
| Largeur               | 5.51 m                   |
| Tirant d'eau          | 1.73 m                   |
| Capacité en carburant | 3747                     |

| Contenance en eau<br>douce | 757                   |
|----------------------------|-----------------------|
| Cabines                    | 4                     |
| Moteurs                    | MAN V12 1650          |
| Puissance max              | 3300 hp               |
| Prix                       | 4 450 000 € (inc VAT) |
|                            |                       |