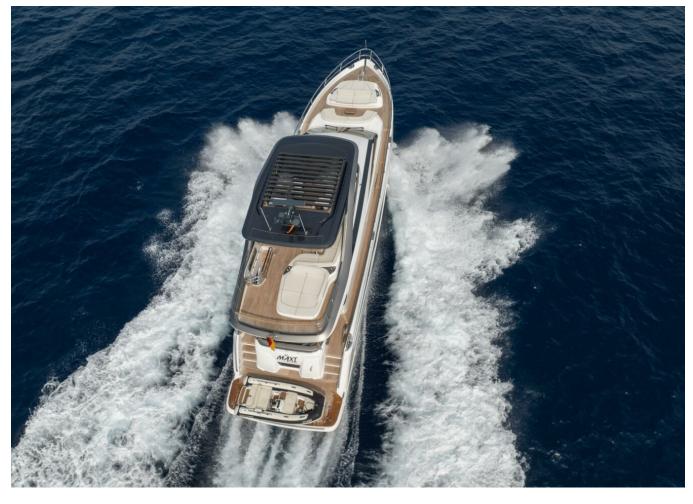

es |
|-----------------------|--------------------------|
| Année                 | 2022                     |
| Longueur              | 21.79 m                  |
| Largeur               | 5.51 m                   |
| Tirant d'eau          | 1.73 m                   |
| Capacité en carburant | 3747                     |

| Contenance en eau<br>douce | 757                   |
|----------------------------|-----------------------|
| Cabines                    | 4                     |
| Moteurs                    | MAN V12 1650          |
| Puissance max              | 3300 hp               |
| Prix                       | 4 450 000 € (inc VAT) |
|                            |                       |





































































































Contact finance@princess.co.uk insurance@princess.co.uk for information.



PRINCESS MOTOR YACHT SALES





## 2022 PRINCESS Y72 | 22M

Follow Princess Yachts Monaco