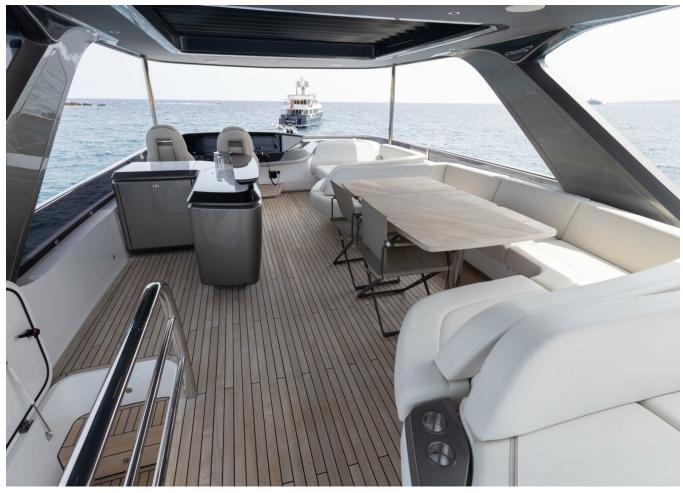

| Mallorca, Islas Baleares |
|-----------------------|--------------------------|
| Année                 | 2022                     |
| Longueur              | 21.79 m                  |
| Largeur               | 5.51 m                   |
| Tirant d'eau          | 1.73 m                   |
| Capacité en carburant | 3747                     |

| Contenance en eau<br>douce | 757                   |
|----------------------------|-----------------------|
| Cabines                    | 4                     |
| Moteurs                    | MAN V12 1650          |
| Puissance max              | 3300 hp               |
| Prix                       | 4 450 000 € (inc VAT) |
|                            |                       |





































































































Contact finance@princess.co.uk insurance@princess.co.uk for information.



PRINCESS MOTOR YACHT SALES





## 2022 PRINCESS Y72 | 22M

Follow Princess Yachts Monaco