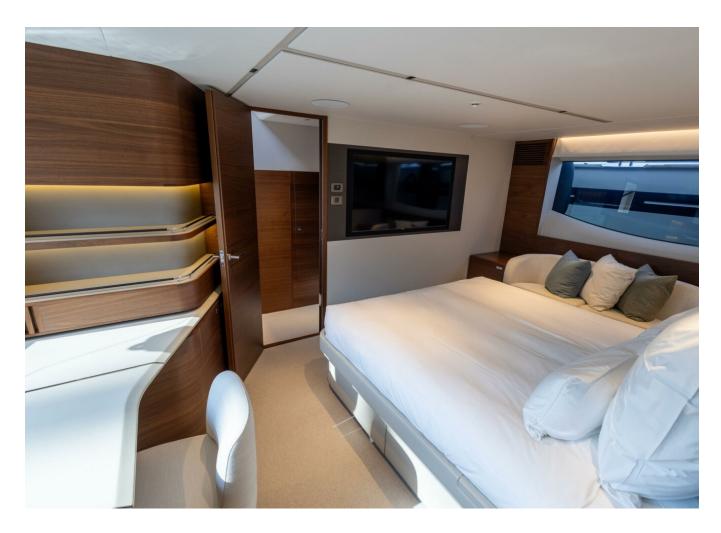

| Contenance en eau<br>douce | 757                   |
|----------------------------|-----------------------|
| Cabines                    | 4                     |
| Moteurs                    | MAN V12 1650          |
| Puissance max              | 3300 hp               |
| Prix                       | 4 450 000 € (inc VAT) |
|                            |                       |