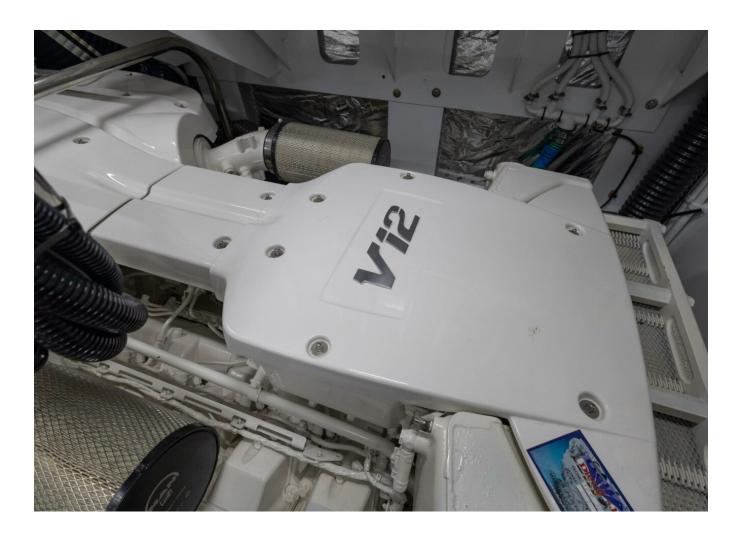

| Contenance en eau<br>douce | 757                   |
|----------------------------|-----------------------|
| Cabines                    | 4                     |
| Moteurs                    | MAN V12 1650          |
| Puissance max              | 3300 hp               |
| Prix                       | 4 450 000 € (inc VAT) |
|                            |                       |