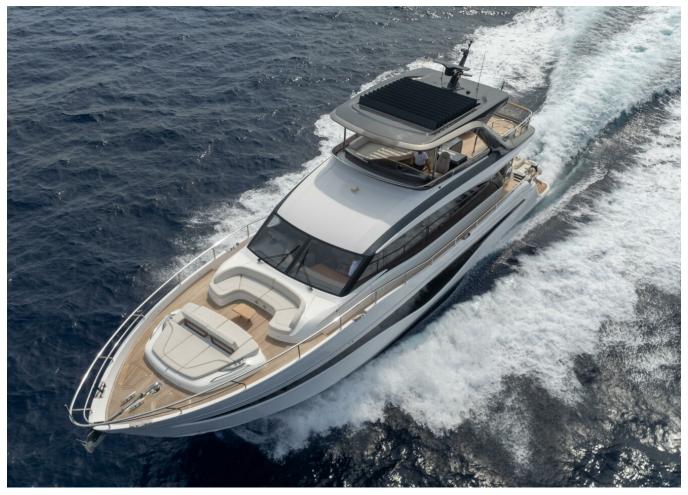

## 2022 PRINCESS Y72 | 22M

## **SPECIFICATIONS**

| Localisation          | Mallorca, Islas Baleares |
|-----------------------|--------------------------|
| Année                 | 2022                     |
| Longueur              | 21.79 m                  |
| Largeur               | 5.51 m                   |
| Tirant d'eau          | 1.73 m                   |
| Capacité en carburant | 3747                     |

| Contenance en eau<br>douce | 757                   |
|----------------------------|-----------------------|
| Cabines                    | 4                     |
| Moteurs                    | MAN V12 1650          |
| Puissance max              | 3300 hp               |
| Prix                       | 4 450 000 € (inc VAT) |
|                            |                       |