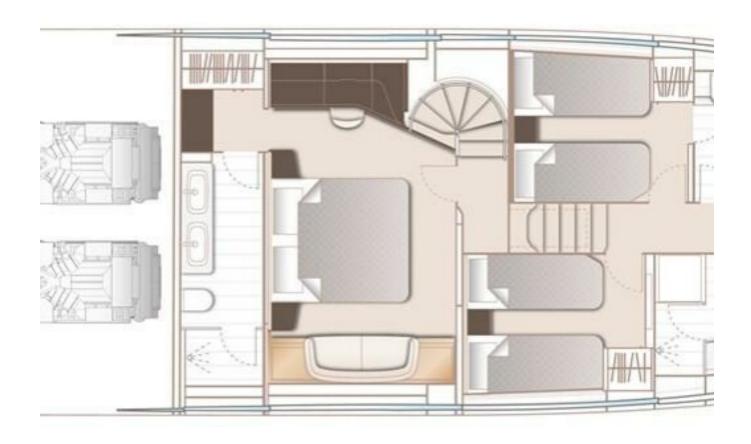

| Contenance en eau<br>douce | 757                   |
|----------------------------|-----------------------|
| Cabines                    | 4                     |
| Moteurs                    | MAN V12 1650          |
| Puissance max              | 3300 hp               |
| Prix                       | 4 450 000 € (inc VAT) |
|                            |                       |