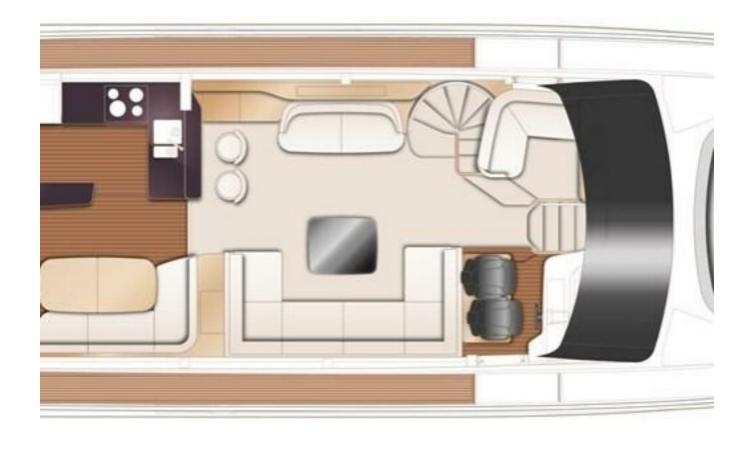

## **SPECIFICATIONS**

| Localisation          | Mallorca, Islas Baleares |
|-----------------------|--------------------------|
| Année                 | 2022                     |
| Longueur              | 21.79 m                  |
| Largeur               | 5.51 m                   |
| Tirant d'eau          | 1.73 m                   |
| Capacité en carburant | 3747                     |

| Contenance en eau<br>douce | 757                   |
|----------------------------|-----------------------|
| Cabines                    | 4                     |
| Moteurs                    | MAN V12 1650          |
| Puissance max              | 3300 hp               |
| Prix                       | 4 450 000 € (inc VAT) |
|                            |                       |