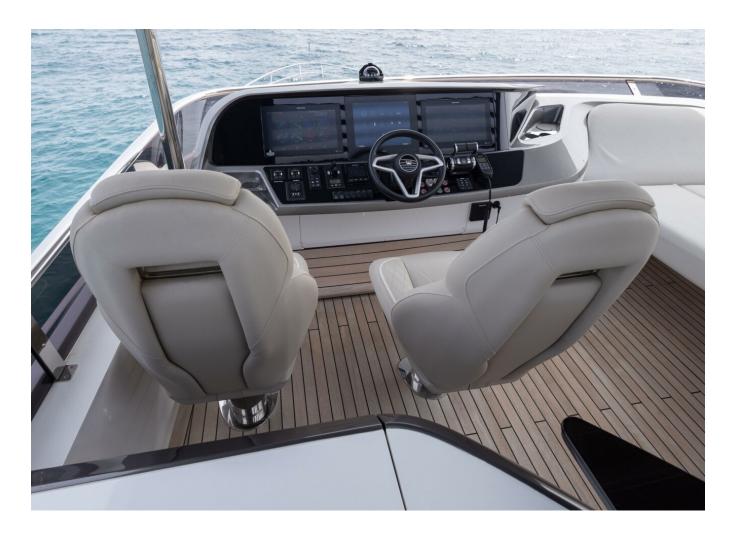

Mallorca, Islas Baleares |
|-----------------------|--------------------------|
| Année                 | 2022                     |
| Longueur              | 21.79 m                  |
| Largeur               | 5.51 m                   |
| Tirant d'eau          | 1.73 m                   |
| Capacité en carburant | 3747                     |

| Contenance en eau<br>douce | 757                   |
|----------------------------|-----------------------|
| Cabines                    | 4                     |
| Moteurs                    | MAN V12 1650          |
| Puissance max              | 3300 hp               |
| Prix                       | 4 450 000 € (inc VAT) |
|                            |                       |





































































































Contact finance@princess.co.uk insurance@princess.co.uk for information.



PRINCESS MOTOR YACHT SALES





## 2022 PRINCESS Y72 | 22M

Follow Princess Yachts Monaco