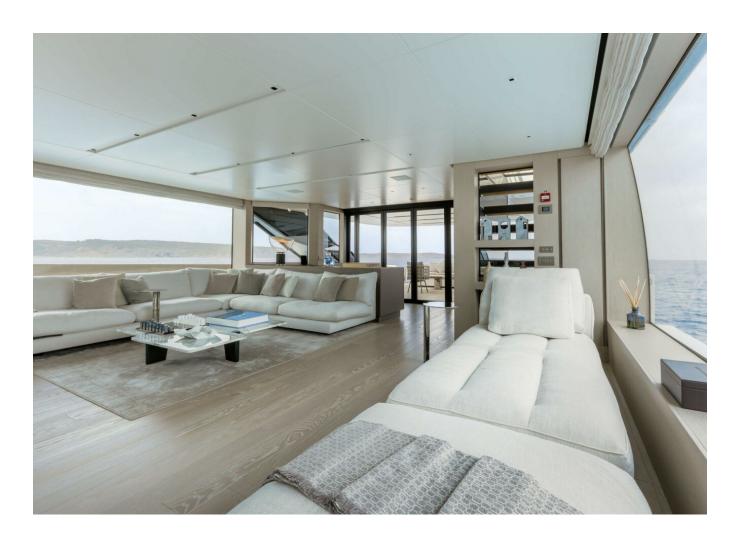

| Generator         | Depthsounder   |
|-------------------|----------------|
| Radar             | TV Set         |
| Plotter           | Autopilot      |
| Radio             | Compass        |
| GPS               | VHF            |
| Dishwasher        | Bow Thruster   |
| Washing Machine   | Microwave Oven |
| Air Conditioning  | Heating        |
| Hot Water         | Refrigerator   |
| Fresh Water Maker | Deep Freezer   |
| Battery Charger   | Teak Cockpit   |
| Hydraulic Gangway | Tender         |
| Swimming Ladder   |                |