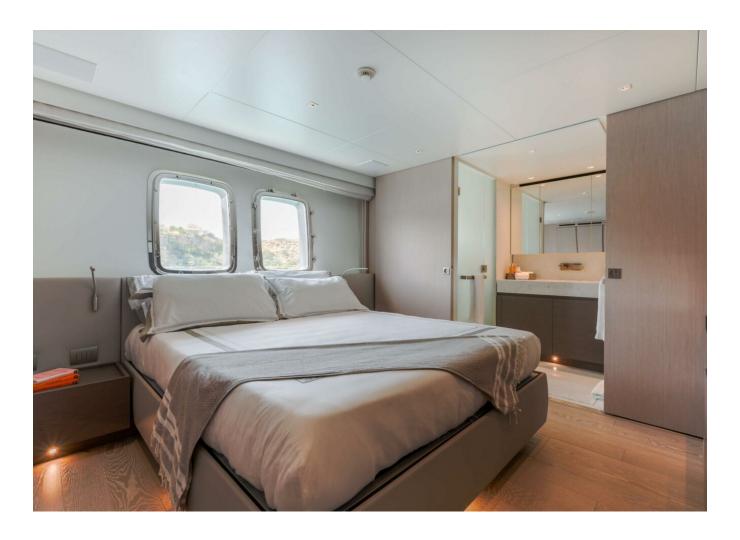

## 2022 SANLORENZO SL120A #778 BIG REDUCTION | 37M



## **SPECIFICATIONS**

| Localisation<br>Année | Port Adriano, Islas<br>Baleares | Largeur | 7.6 m                 |
|-----------------------|---------------------------------|---------|-----------------------|
|                       | 2022                            | Moteurs | MTU 16V2000M96L       |
|                       |                                 | Prix    | 12 975 000 € (ex VAT) |
| Longueur              | 37 m                            |         |                       |

































































































| Generator         | Depthsounder   |
|-------------------|----------------|
| Radar             | TV Set         |
| Plotter           | Autopilot      |
| Radio             | Compass        |
| GPS               | VHF            |
| Dishwasher        | Bow Thruster   |
| Washing Machine   | Microwave Oven |
| Air Conditioning  | Heating        |
| Hot Water         | Refrigerator   |
| Fresh Water Maker | Deep Freezer   |
| Battery Charger   | Teak Cockpit   |
| Hydraulic Gangway | Tender         |
| Swimming Ladder   |                |



## 2022 SANLORENZO SL120A #778 BIG REDUCTION | 37M

Follow Princess Yachts Monaco