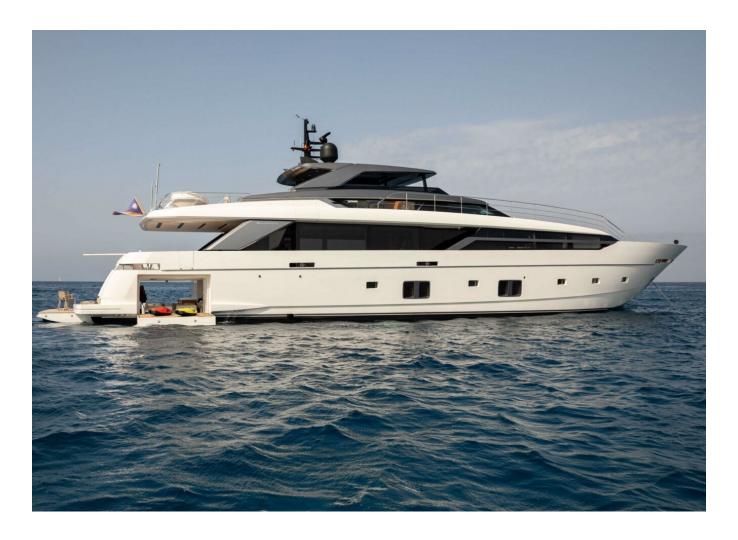

## 2022 SANLORENZO SL120A #778 BIG REDUCTION | 37M

## **SPECIFICATIONS**

| Localisation<br>Année | Port Adriano, Islas<br>Baleares | Largeur | 7.6 m                 |
|-----------------------|---------------------------------|---------|-----------------------|
|                       | 2022                            | Moteurs | MTU 16V2000M96L       |
|                       |                                 | Prix    | 12 975 000 € (ex VAT) |
| Longueur              | 37 m                            |         |                       |