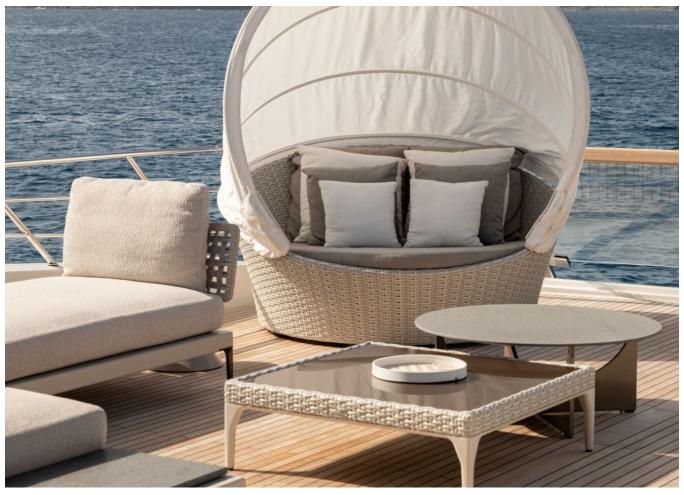

## 2022 SANLORENZO SL120A #778 BIG REDUCTION | 37M



## **SPECIFICATIONS**

| Localisation<br>Année | Port Adriano, Islas<br>Baleares | Largeur | 7.6 m                 |
|-----------------------|---------------------------------|---------|-----------------------|
|                       | 2022                            | Moteurs | MTU 16V2000M96L       |
|                       |                                 | Prix    | 12 975 000 € (ex VAT) |
| Longueur              | 37 m                            |         |                       |

































































































| Generator         | Depthsounder   |
|-------------------|----------------|
| Radar             | TV Set         |
| Plotter           | Autopilot      |
| Radio             | Compass        |
| GPS               | VHF            |
| Dishwasher        | Bow Thruster   |
| Washing Machine   | Microwave Oven |
| Air Conditioning  | Heating        |
| Hot Water         | Refrigerator   |
| Fresh Water Maker | Deep Freezer   |
| Battery Charger   | Teak Cockpit   |
| Hydraulic Gangway | Tender         |
| Swimming Ladder   |                |



## 2022 SANLORENZO SL120A #778 BIG REDUCTION | 37M

Follow Princess Yachts Monaco