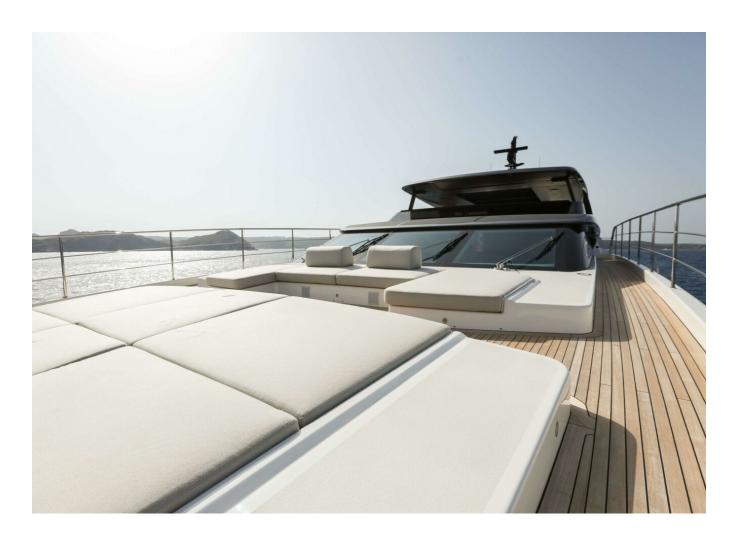

| Generator         | Depthsounder   |
|-------------------|----------------|
| Radar             | TV Set         |
| Plotter           | Autopilot      |
| Radio             | Compass        |
| GPS               | VHF            |
| Dishwasher        | Bow Thruster   |
| Washing Machine   | Microwave Oven |
| Air Conditioning  | Heating        |
| Hot Water         | Refrigerator   |
| Fresh Water Maker | Deep Freezer   |
| Battery Charger   | Teak Cockpit   |
| Hydraulic Gangway | Tender         |
| Swimming Ladder   |                |