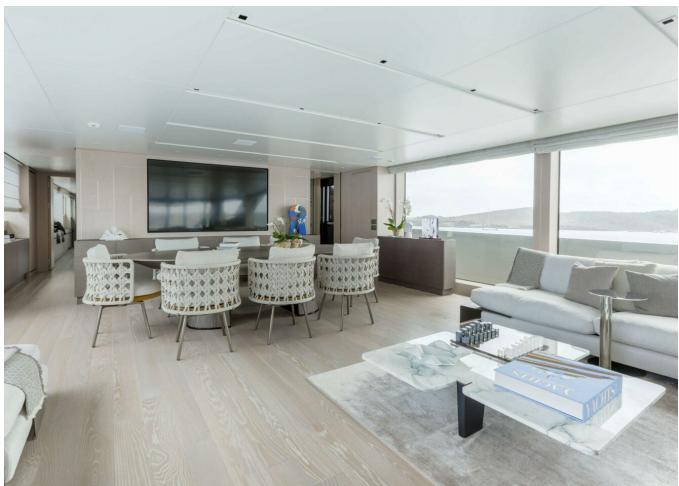

| Generator         | Depthsounder   |
|-------------------|----------------|
| Radar             | TV Set         |
| Plotter           | Autopilot      |
| Radio             | Compass        |
| GPS               | VHF            |
| Dishwasher        | Bow Thruster   |
| Washing Machine   | Microwave Oven |
| Air Conditioning  | Heating        |
| Hot Water         | Refrigerator   |
| Fresh Water Maker | Deep Freezer   |
| Battery Charger   | Teak Cockpit   |
| Hydraulic Gangway | Tender         |
| Swimming Ladder   |                |