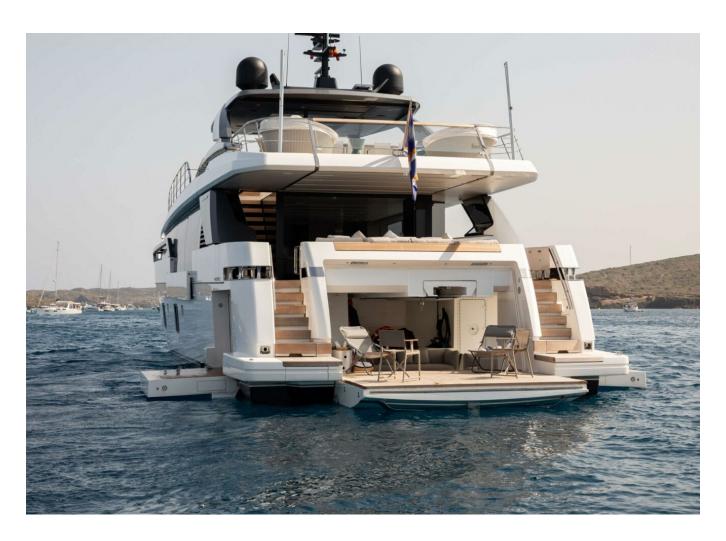

| Generator         | Depthsounder   |
|-------------------|----------------|
| Radar             | TV Set         |
| Plotter           | Autopilot      |
| Radio             | Compass        |
| GPS               | VHF            |
| Dishwasher        | Bow Thruster   |
| Washing Machine   | Microwave Oven |
| Air Conditioning  | Heating        |
| Hot Water         | Refrigerator   |
| Fresh Water Maker | Deep Freezer   |
| Battery Charger   | Teak Cockpit   |
| Hydraulic Gangway | Tender         |
| Swimming Ladder   |                |