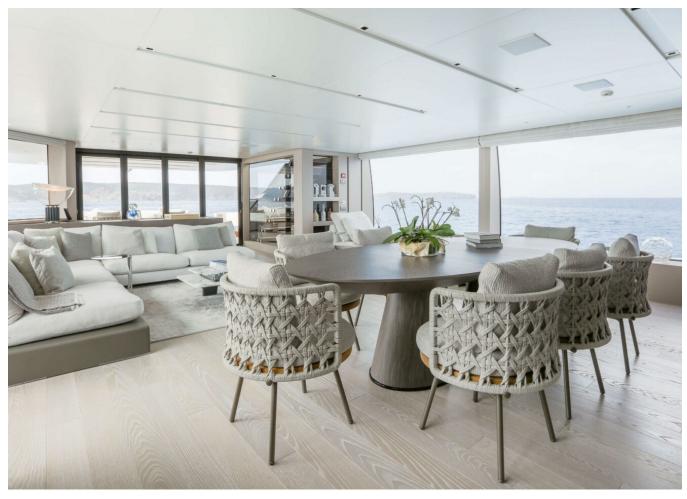

## 2022 SANLORENZO SL120A #778 BIG REDUCTION | 37M



## **SPECIFICATIONS**

| Localisation<br>Année | Port Adriano, Islas<br>Baleares | Largeur | 7.6 m                 |
|-----------------------|---------------------------------|---------|-----------------------|
|                       | 2022                            | Moteurs | MTU 16V2000M96L       |
|                       |                                 | Prix    | 12 975 000 € (ex VAT) |
| Longueur              | 37 m                            |         |                       |

































































































| Generator         | Depthsounder   |
|-------------------|----------------|
| Radar             | TV Set         |
| Plotter           | Autopilot      |
| Radio             | Compass        |
| GPS               | VHF            |
| Dishwasher        | Bow Thruster   |
| Washing Machine   | Microwave Oven |
| Air Conditioning  | Heating        |
| Hot Water         | Refrigerator   |
| Fresh Water Maker | Deep Freezer   |
| Battery Charger   | Teak Cockpit   |
| Hydraulic Gangway | Tender         |
| Swimming Ladder   |                |



## 2022 SANLORENZO SL120A #778 BIG REDUCTION | 37M

Follow Princess Yachts Monaco