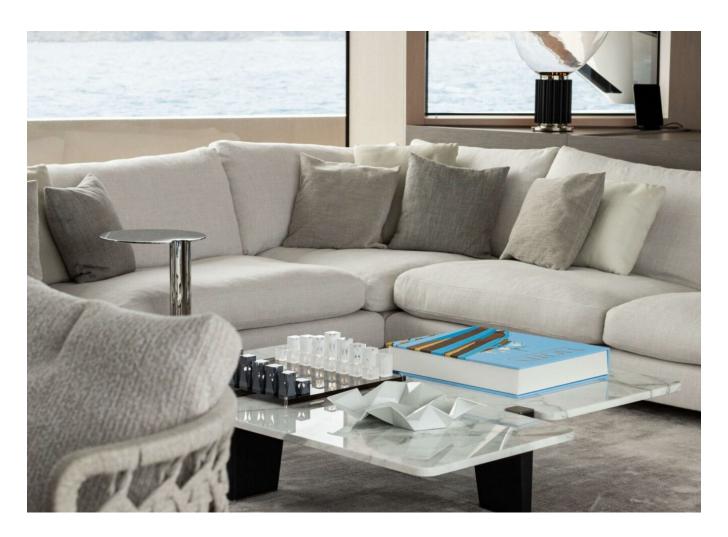

## 2022 SANLORENZO SL120A #778 BIG REDUCTION | 37M



## **SPECIFICATIONS**

| Localisation<br>Année | Port Adriano, Islas<br>Baleares | Largeur | 7.6 m                 |
|-----------------------|---------------------------------|---------|-----------------------|
|                       | 2022                            | Moteurs | MTU 16V2000M96L       |
|                       |                                 | Prix    | 12 975 000 € (ex VAT) |
| Longueur              | 37 m                            |         |                       |

































































































| Generator         | Depthsounder   |
|-------------------|----------------|
| Radar             | TV Set         |
| Plotter           | Autopilot      |
| Radio             | Compass        |
| GPS               | VHF            |
| Dishwasher        | Bow Thruster   |
| Washing Machine   | Microwave Oven |
| Air Conditioning  | Heating        |
| Hot Water         | Refrigerator   |
| Fresh Water Maker | Deep Freezer   |
| Battery Charger   | Teak Cockpit   |
| Hydraulic Gangway | Tender         |
| Swimming Ladder   |                |



## 2022 SANLORENZO SL120A #778 BIG REDUCTION | 37M

Follow Princess Yachts Monaco