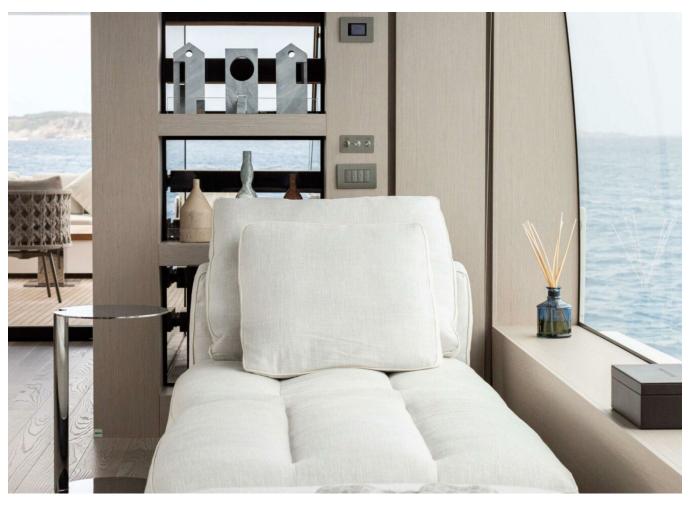

## 2022 SANLORENZO SL120A #778 BIG REDUCTION | 37M



## **SPECIFICATIONS**

| Localisation<br>Année | Port Adriano, Islas<br>Baleares | Largeur | 7.6 m                 |
|-----------------------|---------------------------------|---------|-----------------------|
|                       | 2022                            | Moteurs | MTU 16V2000M96L       |
|                       |                                 | Prix    | 12 975 000 € (ex VAT) |
| Longueur              | 37 m                            |         |                       |

































































































| Generator         | Depthsounder   |
|-------------------|----------------|
| Radar             | TV Set         |
| Plotter           | Autopilot      |
| Radio             | Compass        |
| GPS               | VHF            |
| Dishwasher        | Bow Thruster   |
| Washing Machine   | Microwave Oven |
| Air Conditioning  | Heating        |
| Hot Water         | Refrigerator   |
| Fresh Water Maker | Deep Freezer   |
| Battery Charger   | Teak Cockpit   |
| Hydraulic Gangway | Tender         |
| Swimming Ladder   |                |



## 2022 SANLORENZO SL120A #778 BIG REDUCTION | 37M

Follow Princess Yachts Monaco