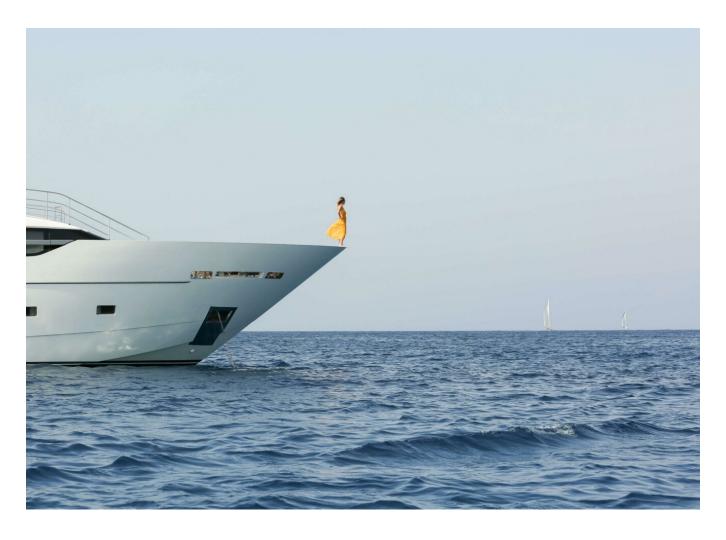

## 2022 SANLORENZO SL120A #778 BIG REDUCTION | 37M



## **SPECIFICATIONS**

| Localisation<br>Année | Port Adriano, Islas<br>Baleares | Largeur | 7.6 m                 |
|-----------------------|---------------------------------|---------|-----------------------|
|                       | 2022                            | Moteurs | MTU 16V2000M96L       |
|                       |                                 | Prix    | 12 975 000 € (ex VAT) |
| Longueur              | 37 m                            |         |                       |

































































































| Generator         | Depthsounder   |
|-------------------|----------------|
| Radar             | TV Set         |
| Plotter           | Autopilot      |
| Radio             | Compass        |
| GPS               | VHF            |
| Dishwasher        | Bow Thruster   |
| Washing Machine   | Microwave Oven |
| Air Conditioning  | Heating        |
| Hot Water         | Refrigerator   |
| Fresh Water Maker | Deep Freezer   |
| Battery Charger   | Teak Cockpit   |
| Hydraulic Gangway | Tender         |
| Swimming Ladder   |                |



## 2022 SANLORENZO SL120A #778 BIG REDUCTION | 37M

Follow Princess Yachts Monaco