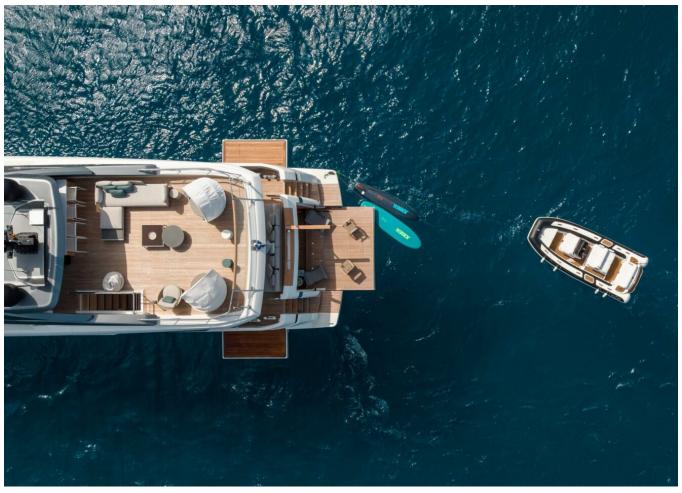

## 2022 SANLORENZO SL120A #778 BIG REDUCTION | 37M



## **SPECIFICATIONS**

| Localisation<br>Année | Port Adriano, Islas<br>Baleares | Largeur | 7.6 m                 |
|-----------------------|---------------------------------|---------|-----------------------|
|                       | 2022                            | Moteurs | MTU 16V2000M96L       |
|                       |                                 | Prix    | 12 975 000 € (ex VAT) |
| Longueur              | 37 m                            |         |                       |

































































































| Generator         | Depthsounder   |
|-------------------|----------------|
| Radar             | TV Set         |
| Plotter           | Autopilot      |
| Radio             | Compass        |
| GPS               | VHF            |
| Dishwasher        | Bow Thruster   |
| Washing Machine   | Microwave Oven |
| Air Conditioning  | Heating        |
| Hot Water         | Refrigerator   |
| Fresh Water Maker | Deep Freezer   |
| Battery Charger   | Teak Cockpit   |
| Hydraulic Gangway | Tender         |
| Swimming Ladder   |                |



## 2022 SANLORENZO SL120A #778 BIG REDUCTION | 37M

Follow Princess Yachts Monaco