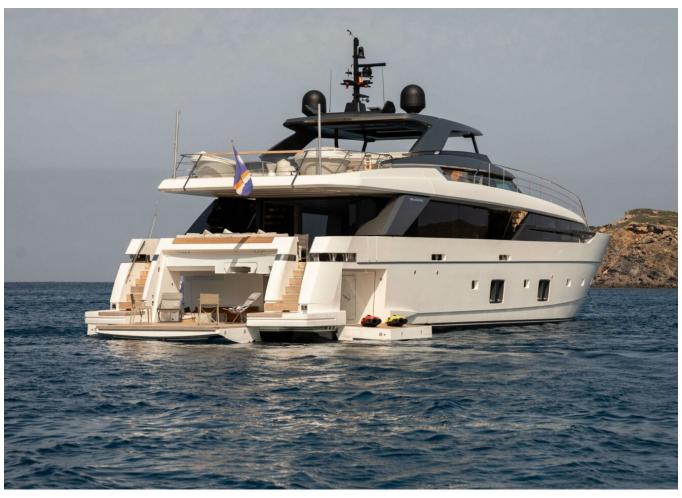

| Generator         | Depthsounder   |
|-------------------|----------------|
| Radar             | TV Set         |
| Plotter           | Autopilot      |
| Radio             | Compass        |
| GPS               | VHF            |
| Dishwasher        | Bow Thruster   |
| Washing Machine   | Microwave Oven |
| Air Conditioning  | Heating        |
| Hot Water         | Refrigerator   |
| Fresh Water Maker | Deep Freezer   |
| Battery Charger   | Teak Cockpit   |
| Hydraulic Gangway | Tender         |
| Swimming Ladder   |                |