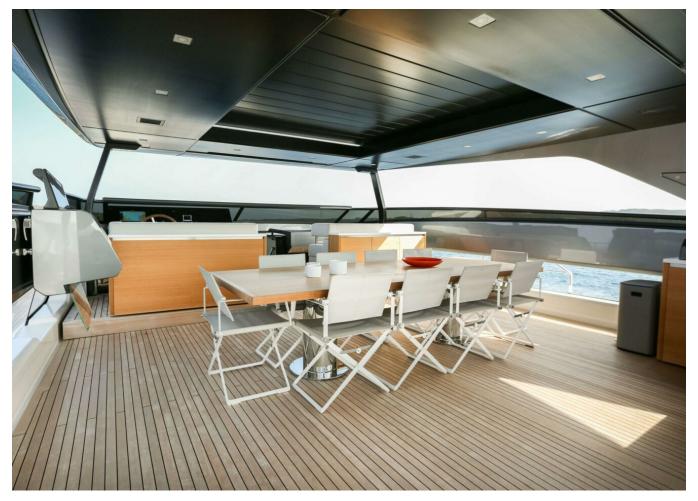

| Generator         | Depthsounder   |
|-------------------|----------------|
| Radar             | TV Set         |
| Plotter           | Autopilot      |
| Radio             | Compass        |
| GPS               | VHF            |
| Dishwasher        | Bow Thruster   |
| Washing Machine   | Microwave Oven |
| Air Conditioning  | Heating        |
| Hot Water         | Refrigerator   |
| Fresh Water Maker | Deep Freezer   |
| Battery Charger   | Teak Cockpit   |
| Hydraulic Gangway | Tender         |
| Swimming Ladder   |                |