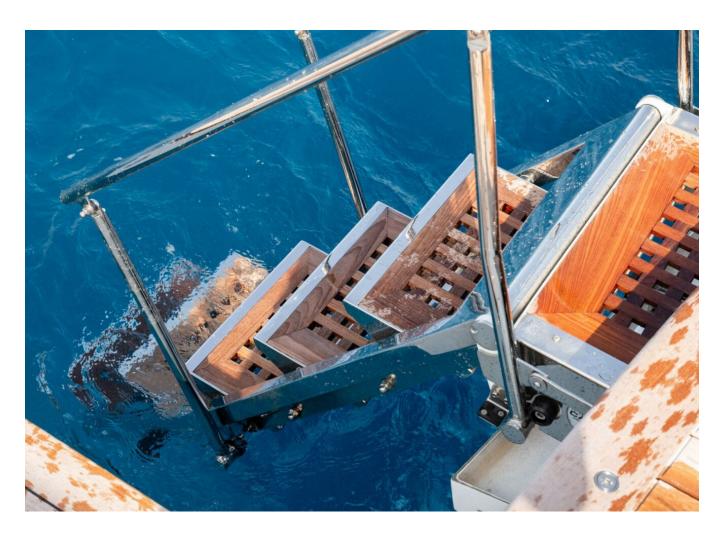

| Generator         | Depthsounder   |
|-------------------|----------------|
| Radar             | TV Set         |
| Plotter           | Autopilot      |
| Radio             | Compass        |
| GPS               | VHF            |
| Dishwasher        | Bow Thruster   |
| Washing Machine   | Microwave Oven |
| Air Conditioning  | Heating        |
| Hot Water         | Refrigerator   |
| Fresh Water Maker | Deep Freezer   |
| Battery Charger   | Teak Cockpit   |
| Hydraulic Gangway | Tender         |
| Swimming Ladder   |                |