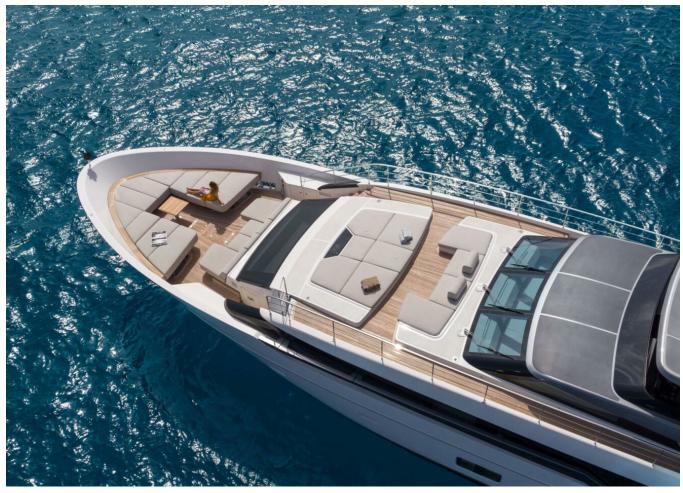

## 2022 SANLORENZO SL120A #778 BIG REDUCTION | 37M



## **SPECIFICATIONS**

| Localisation<br>Année | Port Adriano, Islas<br>Baleares | Largeur | 7.6 m                 |
|-----------------------|---------------------------------|---------|-----------------------|
|                       | 2022                            | Moteurs | MTU 16V2000M96L       |
|                       |                                 | Prix    | 12 975 000 € (ex VAT) |
| Longueur              | 37 m                            |         |                       |

































































































| Generator         | Depthsounder   |
|-------------------|----------------|
| Radar             | TV Set         |
| Plotter           | Autopilot      |
| Radio             | Compass        |
| GPS               | VHF            |
| Dishwasher        | Bow Thruster   |
| Washing Machine   | Microwave Oven |
| Air Conditioning  | Heating        |
| Hot Water         | Refrigerator   |
| Fresh Water Maker | Deep Freezer   |
| Battery Charger   | Teak Cockpit   |
| Hydraulic Gangway | Tender         |
| Swimming Ladder   |                |



## 2022 SANLORENZO SL120A #778 BIG REDUCTION | 37M

Follow Princess Yachts Monaco