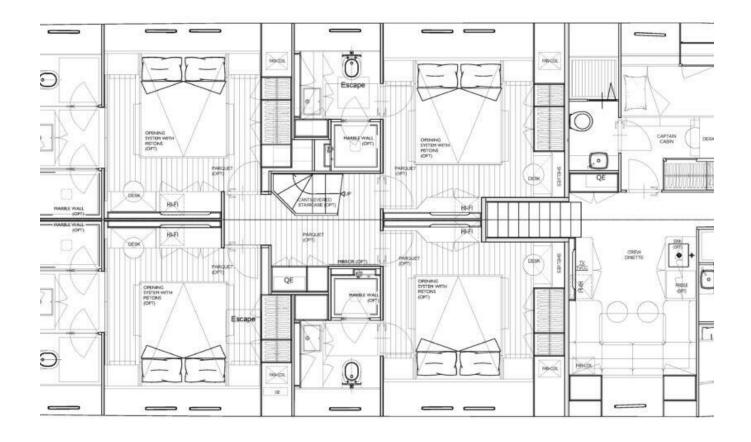

## 2022 SANLORENZO SL120A #778 BIG REDUCTION | 37M

## **SPECIFICATIONS**

| Localisation<br>Année | Port Adriano, Islas<br>Baleares | Largeur | 7.6 m                 |
|-----------------------|---------------------------------|---------|-----------------------|
|                       | 2022                            | Moteurs | MTU 16V2000M96L       |
|                       |                                 | Prix    | 12 975 000 € (ex VAT) |
| Longueur              | 37 m                            |         |                       |