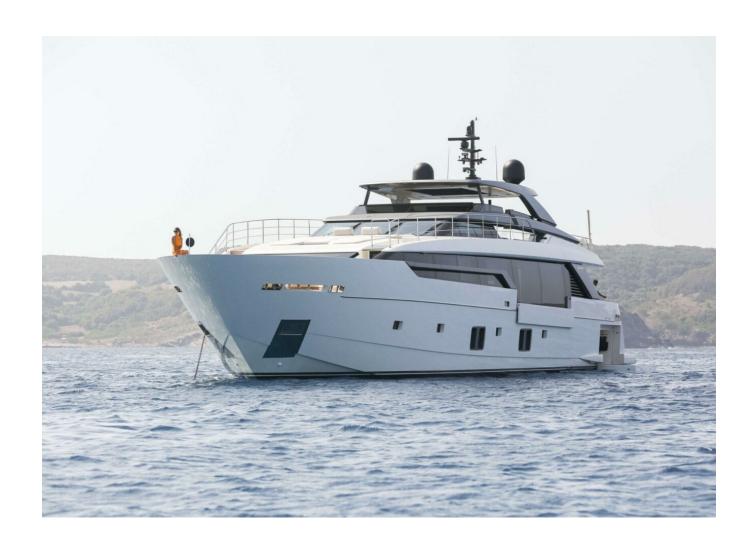

## 2022 SANLORENZO SL120A #778 BIG REDUCTION | 37M

## **SPECIFICATIONS**

| Localisation<br>Année | Port Adriano, Islas<br>Baleares | Largeur | 7.6 m                 |
|-----------------------|---------------------------------|---------|-----------------------|
|                       | 2022                            | Moteurs | MTU 16V2000M96L       |
|                       |                                 | Prix    | 12 975 000 € (ex VAT) |
| Longueur              | 37 m                            |         |                       |