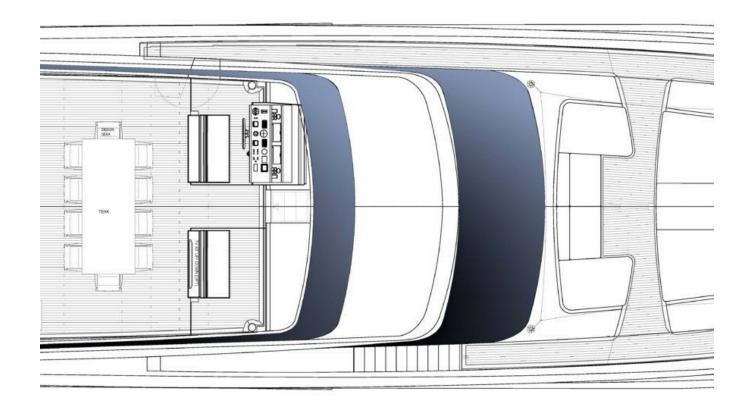

## 2022 SANLORENZO SL120A #778 BIG REDUCTION | 37M

## **SPECIFICATIONS**

| Localisation<br>Année | Port Adriano, Islas<br>Baleares | Largeur | 7.6 m                 |
|-----------------------|---------------------------------|---------|-----------------------|
|                       | 2022                            | Moteurs | MTU 16V2000M96L       |
|                       |                                 | Prix    | 12 975 000 € (ex VAT) |
| Longueur              | 37 m                            |         |                       |