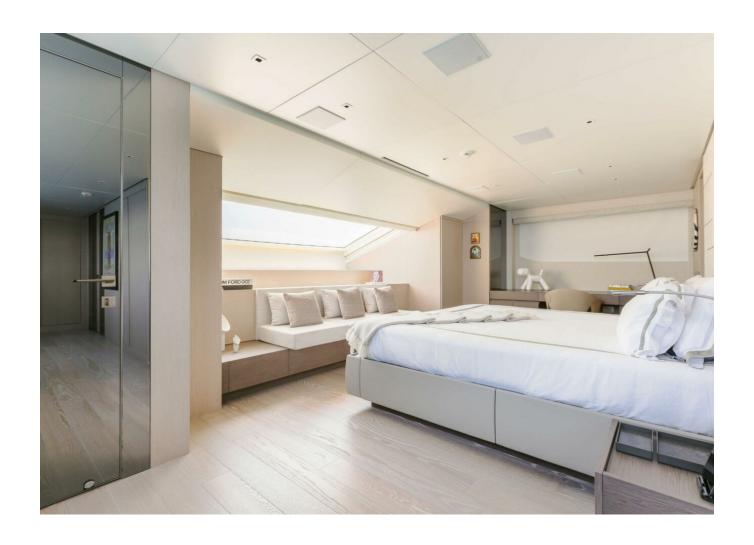

## 2022 SANLORENZO SL120A #778 BIG REDUCTION | 37M



## **SPECIFICATIONS**

| Localisation<br>Année | Port Adriano, Islas<br>Baleares | Largeur | 7.6 m                 |
|-----------------------|---------------------------------|---------|-----------------------|
|                       | 2022                            | Moteurs | MTU 16V2000M96L       |
|                       |                                 | Prix    | 12 975 000 € (ex VAT) |
| Longueur              | 37 m                            |         |                       |

































































































| Generator         | Depthsounder   |
|-------------------|----------------|
| Radar             | TV Set         |
| Plotter           | Autopilot      |
| Radio             | Compass        |
| GPS               | VHF            |
| Dishwasher        | Bow Thruster   |
| Washing Machine   | Microwave Oven |
| Air Conditioning  | Heating        |
| Hot Water         | Refrigerator   |
| Fresh Water Maker | Deep Freezer   |
| Battery Charger   | Teak Cockpit   |
| Hydraulic Gangway | Tender         |
| Swimming Ladder   |                |



## 2022 SANLORENZO SL120A #778 BIG REDUCTION | 37M

Follow Princess Yachts Monaco