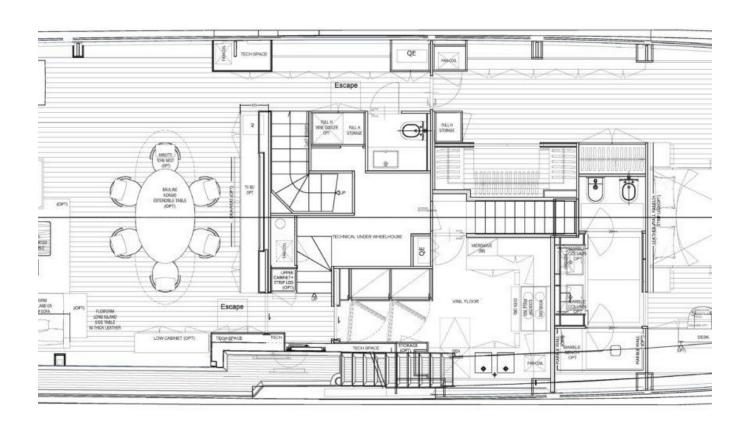

## 2022 SANLORENZO SL120A #778 BIG REDUCTION | 37M

## **SPECIFICATIONS**

| Localisation<br>Année | Port Adriano, Islas<br>Baleares | Largeur | 7.6 m                 |
|-----------------------|---------------------------------|---------|-----------------------|
|                       | 2022                            | Moteurs | MTU 16V2000M96L       |
|                       |                                 | Prix    | 12 975 000 € (ex VAT) |
| Longueur              | 37 m                            |         |                       |