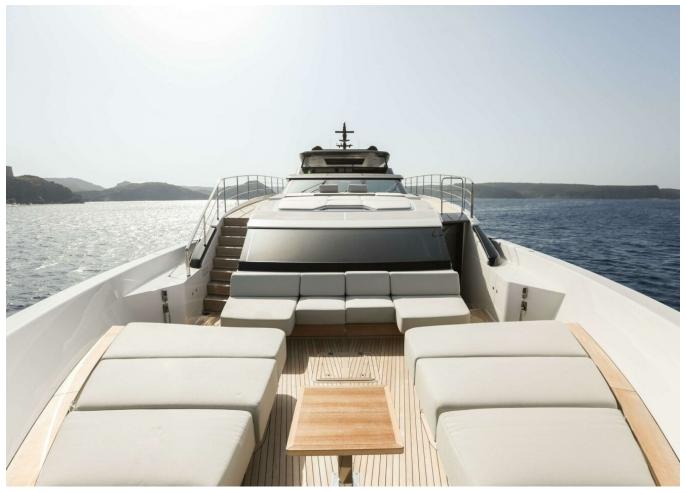

## 2022 SANLORENZO SL120A #778 BIG REDUCTION | 37M



## **SPECIFICATIONS**

| Localisation<br>Année | Port Adriano, Islas<br>Baleares | Largeur | 7.6 m                 |
|-----------------------|---------------------------------|---------|-----------------------|
|                       | 2022                            | Moteurs | MTU 16V2000M96L       |
|                       |                                 | Prix    | 12 975 000 € (ex VAT) |
| Longueur              | 37 m                            |         |                       |

































































































| Generator         | Depthsounder   |
|-------------------|----------------|
| Radar             | TV Set         |
| Plotter           | Autopilot      |
| Radio             | Compass        |
| GPS               | VHF            |
| Dishwasher        | Bow Thruster   |
| Washing Machine   | Microwave Oven |
| Air Conditioning  | Heating        |
| Hot Water         | Refrigerator   |
| Fresh Water Maker | Deep Freezer   |
| Battery Charger   | Teak Cockpit   |
| Hydraulic Gangway | Tender         |
| Swimming Ladder   |                |



## 2022 SANLORENZO SL120A #778 BIG REDUCTION | 37M

Follow Princess Yachts Monaco