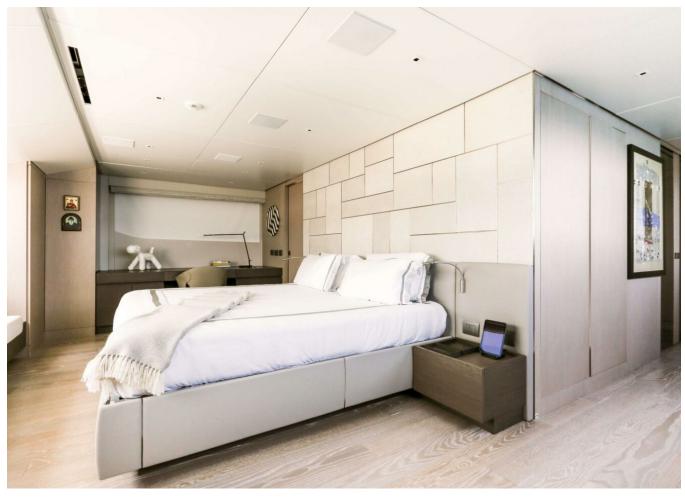

## 2022 SANLORENZO SL120A #778 BIG REDUCTION | 37M



## **SPECIFICATIONS**

| Localisation<br>Année | Port Adriano, Islas<br>Baleares | Largeur | 7.6 m                 |
|-----------------------|---------------------------------|---------|-----------------------|
|                       | 2022                            | Moteurs | MTU 16V2000M96L       |
|                       |                                 | Prix    | 12 975 000 € (ex VAT) |
| Longueur              | 37 m                            |         |                       |

































































































| Generator         | Depthsounder   |
|-------------------|----------------|
| Radar             | TV Set         |
| Plotter           | Autopilot      |
| Radio             | Compass        |
| GPS               | VHF            |
| Dishwasher        | Bow Thruster   |
| Washing Machine   | Microwave Oven |
| Air Conditioning  | Heating        |
| Hot Water         | Refrigerator   |
| Fresh Water Maker | Deep Freezer   |
| Battery Charger   | Teak Cockpit   |
| Hydraulic Gangway | Tender         |
| Swimming Ladder   |                |



## 2022 SANLORENZO SL120A #778 BIG REDUCTION | 37M

Follow Princess Yachts Monaco