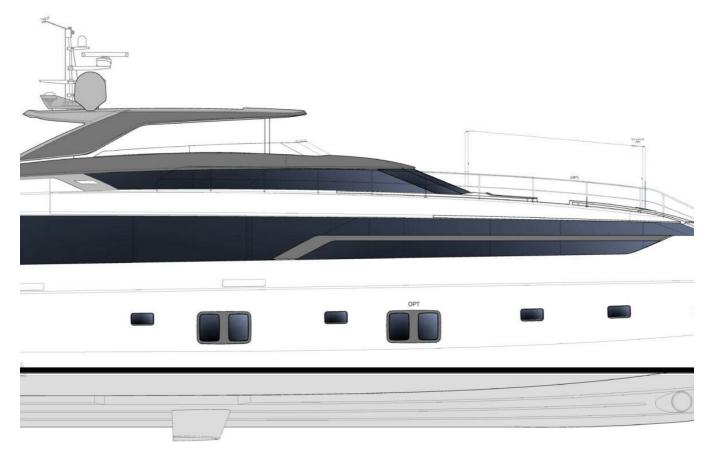

## 2022 SANLORENZO SL120A #778 BIG REDUCTION | 37M

## **SPECIFICATIONS**

| Localisation<br>Année | Port Adriano, Islas<br>Baleares | Largeur | 7.6 m                 |
|-----------------------|---------------------------------|---------|-----------------------|
|                       | 2022                            | Moteurs | MTU 16V2000M96L       |
|                       |                                 | Prix    | 12 975 000 € (ex VAT) |
| Longueur              | 37 m                            |         |                       |