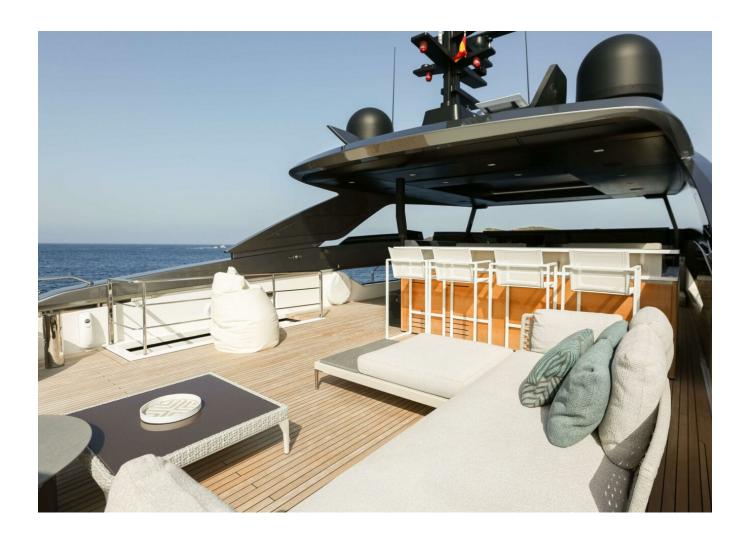

## 2022 SANLORENZO SL120A #778 BIG REDUCTION | 37M



## **SPECIFICATIONS**

| Localisation<br>Année | Port Adriano, Islas<br>Baleares | Largeur | 7.6 m                 |
|-----------------------|---------------------------------|---------|-----------------------|
|                       | 2022                            | Moteurs | MTU 16V2000M96L       |
|                       |                                 | Prix    | 12 975 000 € (ex VAT) |
| Longueur              | 37 m                            |         |                       |

































































































| Generator         | Depthsounder   |
|-------------------|----------------|
| Radar             | TV Set         |
| Plotter           | Autopilot      |
| Radio             | Compass        |
| GPS               | VHF            |
| Dishwasher        | Bow Thruster   |
| Washing Machine   | Microwave Oven |
| Air Conditioning  | Heating        |
| Hot Water         | Refrigerator   |
| Fresh Water Maker | Deep Freezer   |
| Battery Charger   | Teak Cockpit   |
| Hydraulic Gangway | Tender         |
| Swimming Ladder   |                |



## 2022 SANLORENZO SL120A #778 BIG REDUCTION | 37M

Follow Princess Yachts Monaco