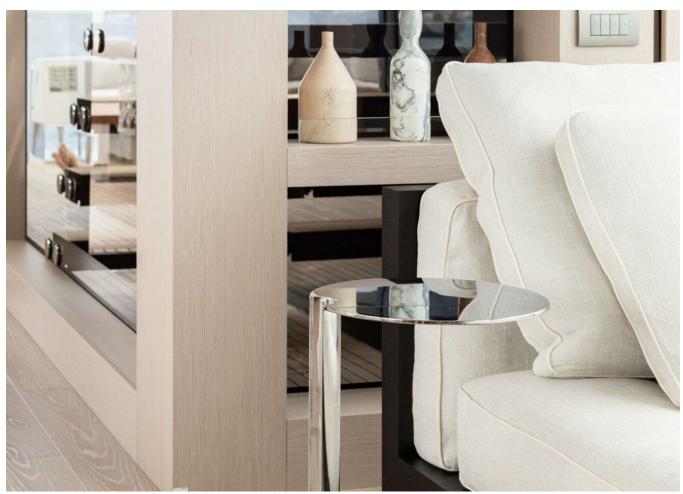

## 2022 SANLORENZO SL120A #778 BIG REDUCTION | 37M



## **SPECIFICATIONS**

| Localisation<br>Année | Port Adriano, Islas<br>Baleares | Largeur | 7.6 m                 |
|-----------------------|---------------------------------|---------|-----------------------|
|                       | 2022                            | Moteurs | MTU 16V2000M96L       |
|                       |                                 | Prix    | 12 975 000 € (ex VAT) |
| Longueur              | 37 m                            |         |                       |

































































































| Generator         | Depthsounder   |
|-------------------|----------------|
| Radar             | TV Set         |
| Plotter           | Autopilot      |
| Radio             | Compass        |
| GPS               | VHF            |
| Dishwasher        | Bow Thruster   |
| Washing Machine   | Microwave Oven |
| Air Conditioning  | Heating        |
| Hot Water         | Refrigerator   |
| Fresh Water Maker | Deep Freezer   |
| Battery Charger   | Teak Cockpit   |
| Hydraulic Gangway | Tender         |
| Swimming Ladder   |                |



## 2022 SANLORENZO SL120A #778 BIG REDUCTION | 37M

Follow Princess Yachts Monaco