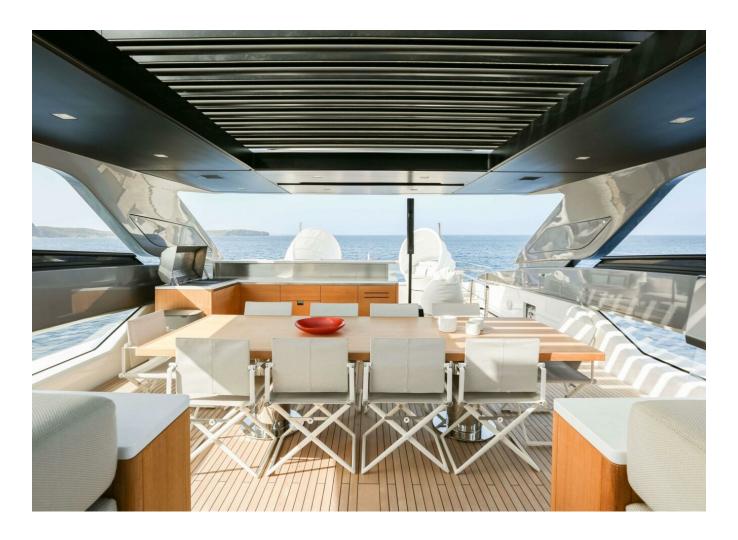

## 2022 SANLORENZO SL120A #778 BIG REDUCTION | 37M



## **SPECIFICATIONS**

| Localisation<br>Année | Port Adriano, Islas<br>Baleares | Largeur | 7.6 m                 |
|-----------------------|---------------------------------|---------|-----------------------|
|                       | 2022                            | Moteurs | MTU 16V2000M96L       |
|                       |                                 | Prix    | 12 975 000 € (ex VAT) |
| Longueur              | 37 m                            |         |                       |

































































































| Generator         | Depthsounder   |
|-------------------|----------------|
| Radar             | TV Set         |
| Plotter           | Autopilot      |
| Radio             | Compass        |
| GPS               | VHF            |
| Dishwasher        | Bow Thruster   |
| Washing Machine   | Microwave Oven |
| Air Conditioning  | Heating        |
| Hot Water         | Refrigerator   |
| Fresh Water Maker | Deep Freezer   |
| Battery Charger   | Teak Cockpit   |
| Hydraulic Gangway | Tender         |
| Swimming Ladder   |                |



## 2022 SANLORENZO SL120A #778 BIG REDUCTION | 37M

Follow Princess Yachts Monaco