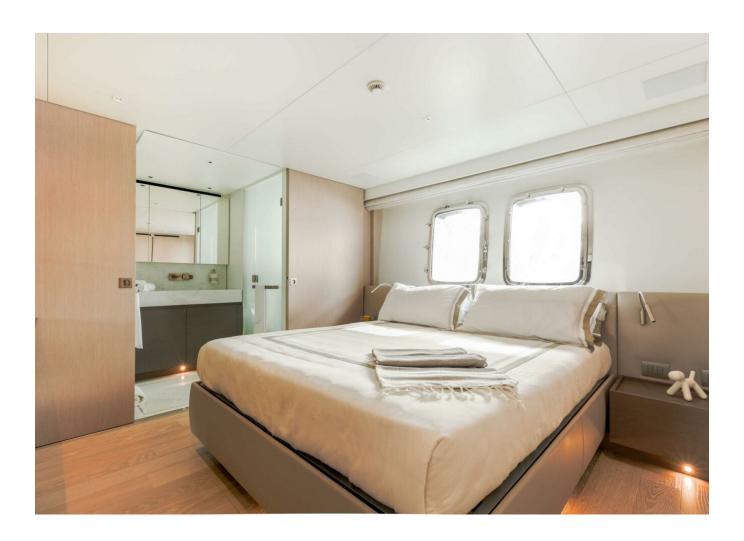

## 2022 SANLORENZO SL120A #778 BIG REDUCTION | 37M



## **SPECIFICATIONS**

| Localisation<br>Année | Port Adriano, Islas<br>Baleares | Largeur | 7.6 m                 |
|-----------------------|---------------------------------|---------|-----------------------|
|                       | 2022                            | Moteurs | MTU 16V2000M96L       |
|                       |                                 | Prix    | 12 975 000 € (ex VAT) |
| Longueur              | 37 m                            |         |                       |

































































































| Generator         | Depthsounder   |
|-------------------|----------------|
| Radar             | TV Set         |
| Plotter           | Autopilot      |
| Radio             | Compass        |
| GPS               | VHF            |
| Dishwasher        | Bow Thruster   |
| Washing Machine   | Microwave Oven |
| Air Conditioning  | Heating        |
| Hot Water         | Refrigerator   |
| Fresh Water Maker | Deep Freezer   |
| Battery Charger   | Teak Cockpit   |
| Hydraulic Gangway | Tender         |
| Swimming Ladder   |                |



## 2022 SANLORENZO SL120A #778 BIG REDUCTION | 37M

Follow Princess Yachts Monaco