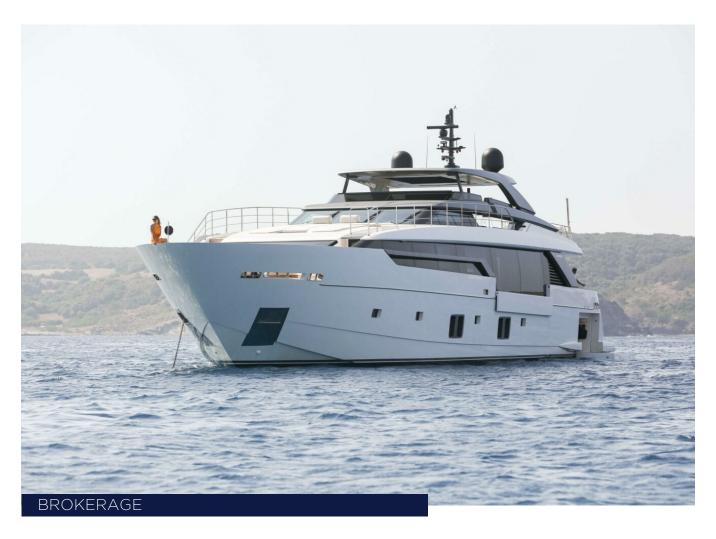

## 2022 SANLORENZO SL120A #778 BIG REDUCTION | 37M

## **SPECIFICATIONS**

| Localisation<br>Année | Port Adriano, Islas<br>Baleares | Largeur | 7.6 m                 |
|-----------------------|---------------------------------|---------|-----------------------|
|                       | 2022                            | Moteurs | MTU 16V2000M96L       |
|                       |                                 | Prix    | 12 975 000 € (ex VAT) |
| Longueur              | 37 m                            |         |                       |