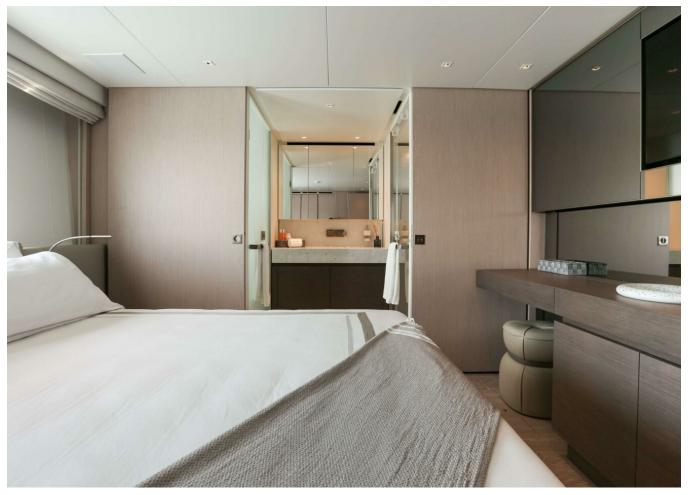

## 2022 SANLORENZO SL120A #778 BIG REDUCTION | 37M



## **SPECIFICATIONS**

| Localisation<br>Année | Port Adriano, Islas<br>Baleares | Largeur | 7.6 m                 |
|-----------------------|---------------------------------|---------|-----------------------|
|                       | 2022                            | Moteurs | MTU 16V2000M96L       |
|                       |                                 | Prix    | 12 975 000 € (ex VAT) |
| Longueur              | 37 m                            |         |                       |

































































































| Generator         | Depthsounder   |
|-------------------|----------------|
| Radar             | TV Set         |
| Plotter           | Autopilot      |
| Radio             | Compass        |
| GPS               | VHF            |
| Dishwasher        | Bow Thruster   |
| Washing Machine   | Microwave Oven |
| Air Conditioning  | Heating        |
| Hot Water         | Refrigerator   |
| Fresh Water Maker | Deep Freezer   |
| Battery Charger   | Teak Cockpit   |
| Hydraulic Gangway | Tender         |
| Swimming Ladder   |                |



## 2022 SANLORENZO SL120A #778 BIG REDUCTION | 37M

Follow Princess Yachts Monaco