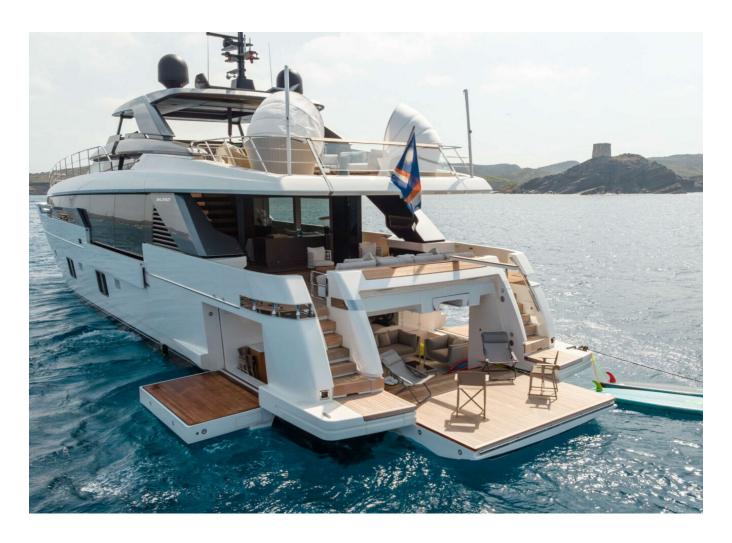

## 2022 SANLORENZO SL120A #778 BIG REDUCTION | 37M



## **SPECIFICATIONS**

| Localisation<br>Année | Port Adriano, Islas<br>Baleares | Largeur | 7.6 m                 |
|-----------------------|---------------------------------|---------|-----------------------|
|                       | 2022                            | Moteurs | MTU 16V2000M96L       |
|                       |                                 | Prix    | 12 975 000 € (ex VAT) |
| Longueur              | 37 m                            |         |                       |

































































































| Generator         | Depthsounder   |
|-------------------|----------------|
| Radar             | TV Set         |
| Plotter           | Autopilot      |
| Radio             | Compass        |
| GPS               | VHF            |
| Dishwasher        | Bow Thruster   |
| Washing Machine   | Microwave Oven |
| Air Conditioning  | Heating        |
| Hot Water         | Refrigerator   |
| Fresh Water Maker | Deep Freezer   |
| Battery Charger   | Teak Cockpit   |
| Hydraulic Gangway | Tender         |
| Swimming Ladder   |                |



## 2022 SANLORENZO SL120A #778 BIG REDUCTION | 37M

Follow Princess Yachts Monaco