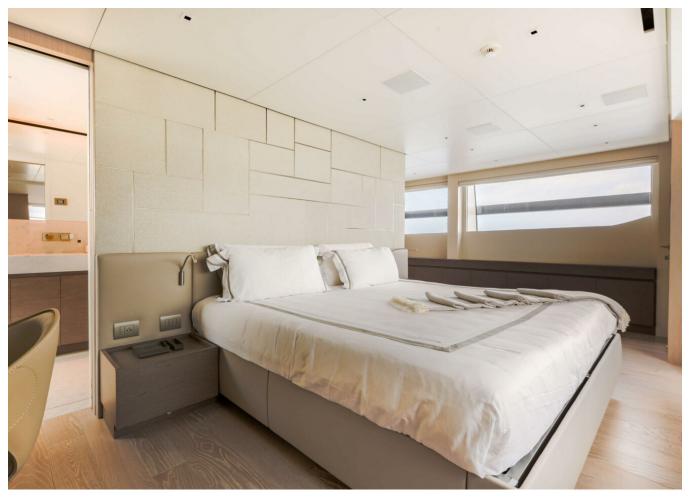

## 2022 SANLORENZO SL120A #778 BIG REDUCTION | 37M



## **SPECIFICATIONS**

| Localisation<br>Année | Port Adriano, Islas<br>Baleares | Largeur | 7.6 m                 |
|-----------------------|---------------------------------|---------|-----------------------|
|                       | 2022                            | Moteurs | MTU 16V2000M96L       |
|                       |                                 | Prix    | 12 975 000 € (ex VAT) |
| Longueur              | 37 m                            |         |                       |

































































































| Generator         | Depthsounder   |
|-------------------|----------------|
| Radar             | TV Set         |
| Plotter           | Autopilot      |
| Radio             | Compass        |
| GPS               | VHF            |
| Dishwasher        | Bow Thruster   |
| Washing Machine   | Microwave Oven |
| Air Conditioning  | Heating        |
| Hot Water         | Refrigerator   |
| Fresh Water Maker | Deep Freezer   |
| Battery Charger   | Teak Cockpit   |
| Hydraulic Gangway | Tender         |
| Swimming Ladder   |                |



## 2022 SANLORENZO SL120A #778 BIG REDUCTION | 37M

Follow Princess Yachts Monaco