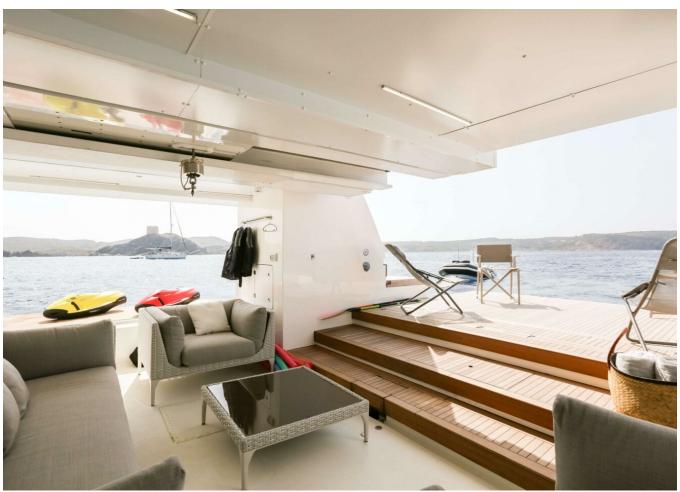

| Generator         | Depthsounder   |
|-------------------|----------------|
| Radar             | TV Set         |
| Plotter           | Autopilot      |
| Radio             | Compass        |
| GPS               | VHF            |
| Dishwasher        | Bow Thruster   |
| Washing Machine   | Microwave Oven |
| Air Conditioning  | Heating        |
| Hot Water         | Refrigerator   |
| Fresh Water Maker | Deep Freezer   |
| Battery Charger   | Teak Cockpit   |
| Hydraulic Gangway | Tender         |
| Swimming Ladder   |                |