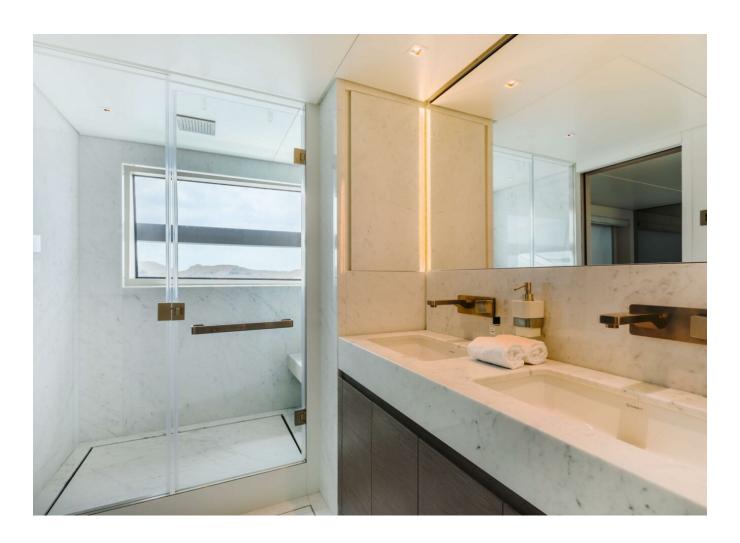

## 2022 SANLORENZO SL120A #778 BIG REDUCTION | 37M



## **SPECIFICATIONS**

| Localisation<br>Année | Port Adriano, Islas<br>Baleares | Largeur | 7.6 m                 |
|-----------------------|---------------------------------|---------|-----------------------|
|                       | 2022                            | Moteurs | MTU 16V2000M96L       |
|                       |                                 | Prix    | 12 975 000 € (ex VAT) |
| Longueur              | 37 m                            |         |                       |

































































































| Generator         | Depthsounder   |
|-------------------|----------------|
| Radar             | TV Set         |
| Plotter           | Autopilot      |
| Radio             | Compass        |
| GPS               | VHF            |
| Dishwasher        | Bow Thruster   |
| Washing Machine   | Microwave Oven |
| Air Conditioning  | Heating        |
| Hot Water         | Refrigerator   |
| Fresh Water Maker | Deep Freezer   |
| Battery Charger   | Teak Cockpit   |
| Hydraulic Gangway | Tender         |
| Swimming Ladder   |                |



## 2022 SANLORENZO SL120A #778 BIG REDUCTION | 37M

Follow Princess Yachts Monaco