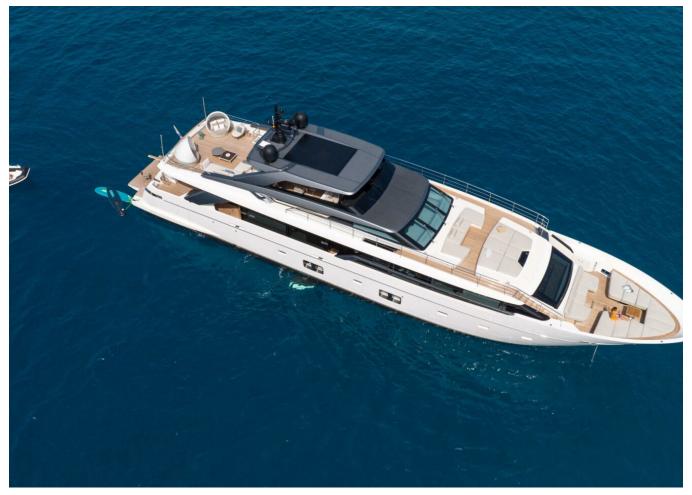

## 2022 SANLORENZO SL120A #778 BIG REDUCTION | 37M

## **SPECIFICATIONS**

| Localisation<br>Année | Port Adriano, Islas<br>Baleares | Largeur | 7.6 m                 |
|-----------------------|---------------------------------|---------|-----------------------|
|                       | 2022                            | Moteurs | MTU 16V2000M96L       |
|                       |                                 | Prix    | 12 975 000 € (ex VAT) |
| Longueur              | 37 m                            |         |                       |