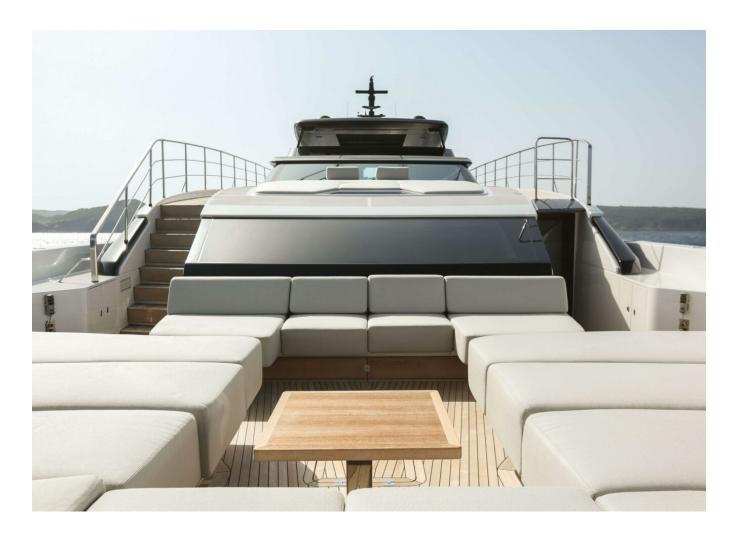

## 2022 SANLORENZO SL120A #778 BIG REDUCTION | 37M



## **SPECIFICATIONS**

| Localisation<br>Année | Port Adriano, Islas<br>Baleares | Largeur | 7.6 m                 |
|-----------------------|---------------------------------|---------|-----------------------|
|                       | 2022                            | Moteurs | MTU 16V2000M96L       |
|                       |                                 | Prix    | 12 975 000 € (ex VAT) |
| Longueur              | 37 m                            |         |                       |

































































































| Generator         | Depthsounder   |
|-------------------|----------------|
| Radar             | TV Set         |
| Plotter           | Autopilot      |
| Radio             | Compass        |
| GPS               | VHF            |
| Dishwasher        | Bow Thruster   |
| Washing Machine   | Microwave Oven |
| Air Conditioning  | Heating        |
| Hot Water         | Refrigerator   |
| Fresh Water Maker | Deep Freezer   |
| Battery Charger   | Teak Cockpit   |
| Hydraulic Gangway | Tender         |
| Swimming Ladder   |                |



## 2022 SANLORENZO SL120A #778 BIG REDUCTION | 37M

Follow Princess Yachts Monaco