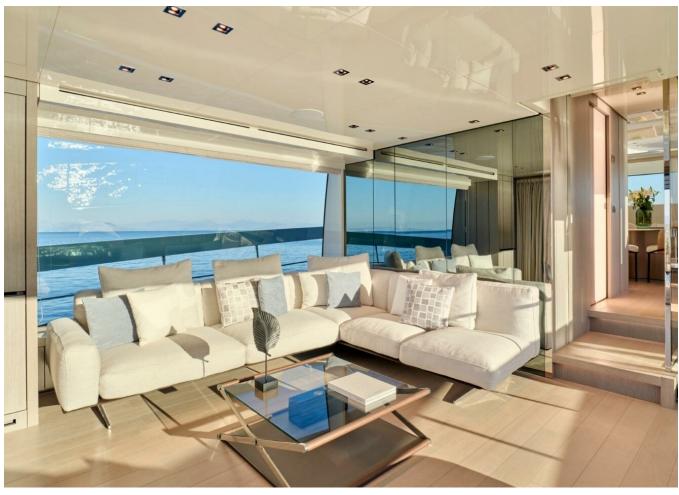

## 2022 SANLORENZO SX76 | 24M

## **SPECIFICATIONS**

| Localisation | D-marin Gouvia Marina,<br>Greece |
|--------------|----------------------------------|
| Année        | 2022                             |
| Longueur     | 23.75 m                          |
| Largeur      | 6.6 m                            |

| Tirant d'eau  | 1.65 m               |
|---------------|----------------------|
| Moteurs       | Volvo IPS 1200       |
| Puissance max | 1800 hp              |
| Prix          | 4 470 000 € (ex VAT) |