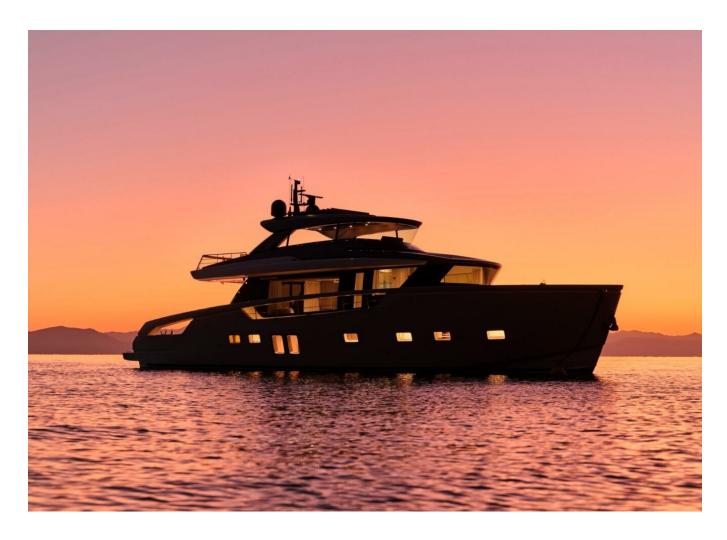

## 2022 SANLORENZO SX76 | 24M

## **SPECIFICATIONS**

| Localisation | D-marin Gouvia Marina,<br>Greece |
|--------------|----------------------------------|
| Année        | 2022                             |
| Longueur     | 23.75 m                          |
| Largeur      | 6.6 m                            |

| Tirant d'eau  | 1.65 m               |
|---------------|----------------------|
| Moteurs       | Volvo IPS 1200       |
| Puissance max | 1800 hp              |
| Prix          | 4 470 000 € (ex VAT) |