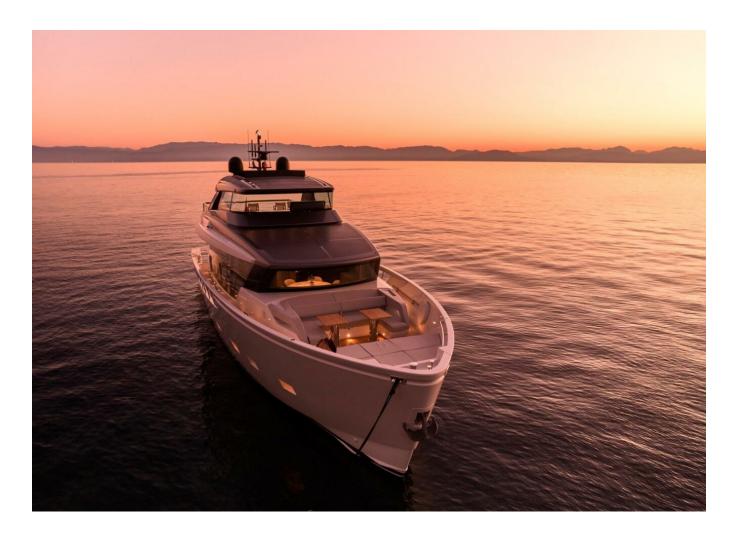

## 2022 SANLORENZO SX76 | 24M

## **SPECIFICATIONS**

| Localisation | D-marin Gouvia Marina,<br>Greece |
|--------------|----------------------------------|
| Année        | 2022                             |
| Longueur     | 23.75 m                          |
| Largeur      | 6.6 m                            |

| Tirant d'eau  | 1.65 m               |
|---------------|----------------------|
| Moteurs       | Volvo IPS 1200       |
| Puissance max | 1800 hp              |
| Prix          | 4 470 000 € (ex VAT) |