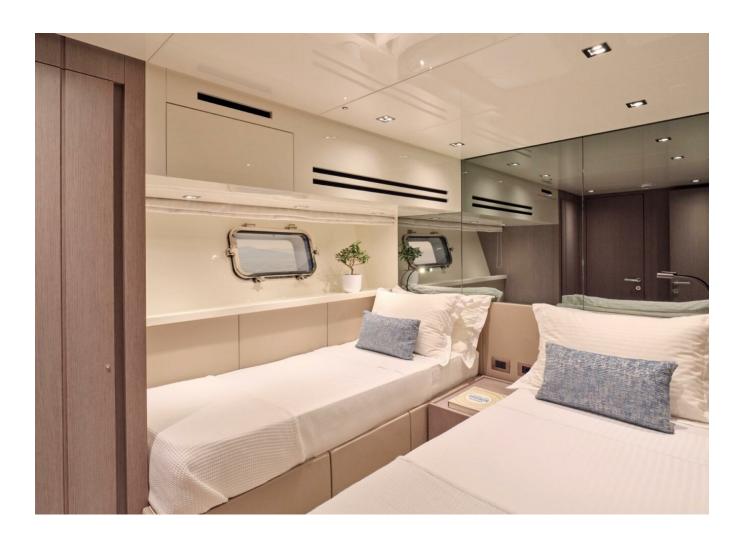

## 2022 SANLORENZO SX76 | 24M



## **SPECIFICATIONS**

| Localisation | D-marin Gouvia Marina,<br>Greece |
|--------------|----------------------------------|
| Année        | 2022                             |
| Longueur     | 23.75 m                          |
| Largeur      | 6.6 m                            |

| Tirant d'eau  | 1.65 m               |
|---------------|----------------------|
| Moteurs       | Volvo IPS 1200       |
| Puissance max | 1800 hp              |
| Prix          | 4 470 000 € (ex VAT) |





































































































| Generator         | Inverter          |
|-------------------|-------------------|
| Radar             | GPS               |
| Cockpit Speakers  | VHF               |
| seakeeper         | Dishwasher        |
| Bow Thruster      | Oven              |
| Air Conditioning  | Heating           |
| Hot Water         | Refrigerator      |
| Fresh Water Maker | Deep Freezer      |
| Sea Water Pump    | Battery Charger   |
| Gangway           | Hydraulic Gangway |
| Swimming Ladder   |                   |



## 2022 SANLORENZO SX76 | 24M

Follow Princess Yachts Monaco