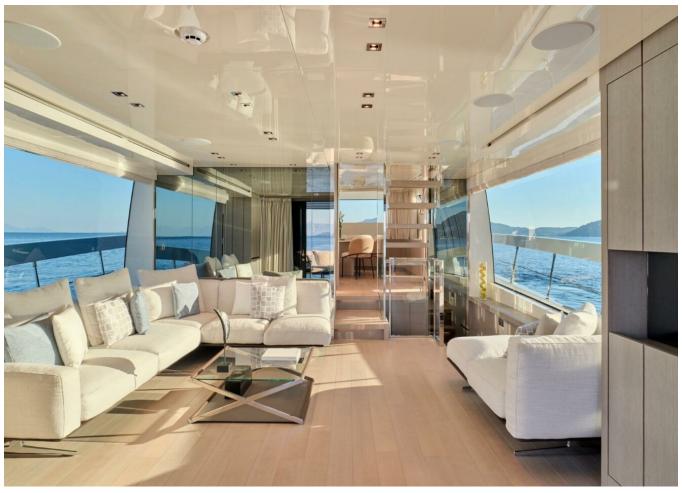

## 2022 SANLORENZO SX76 | 24M

## **SPECIFICATIONS**

| Localisation | D-marin Gouvia Marina,<br>Greece |
|--------------|----------------------------------|
| Année        | 2022                             |
| Longueur     | 23.75 m                          |
| Largeur      | 6.6 m                            |

| Tirant d'eau  | 1.65 m               |
|---------------|----------------------|
| Moteurs       | Volvo IPS 1200       |
| Puissance max | 1800 hp              |
| Prix          | 4 470 000 € (ex VAT) |