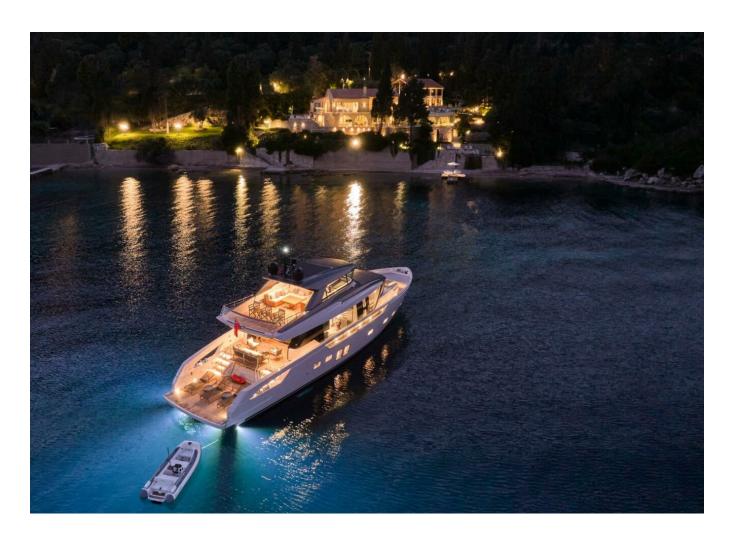

## 2022 SANLORENZO SX76 | 24M

## **SPECIFICATIONS**

| Localisation | D-marin Gouvia Marina,<br>Greece |
|--------------|----------------------------------|
| Année        | 2022                             |
| Longueur     | 23.75 m                          |
| Largeur      | 6.6 m                            |

| Tirant d'eau  | 1.65 m               |
|---------------|----------------------|
| Moteurs       | Volvo IPS 1200       |
| Puissance max | 1800 hp              |
| Prix          | 4 470 000 € (ex VAT) |