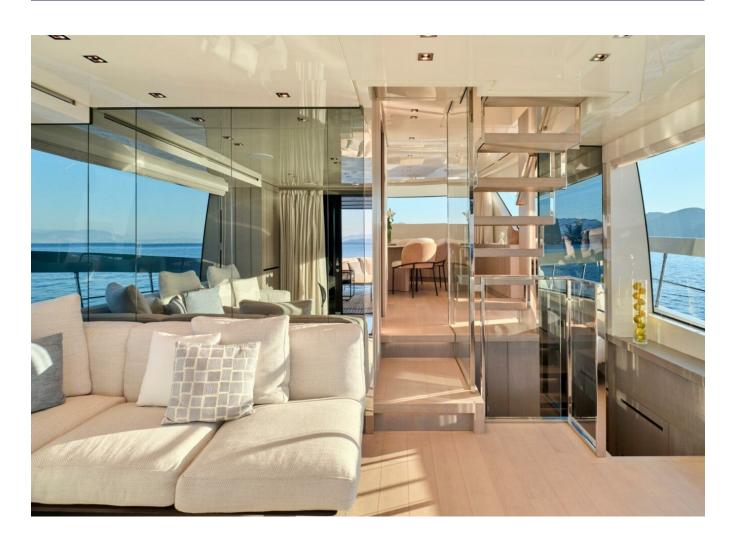

## 2022 SANLORENZO SX76 | 24M

## **SPECIFICATIONS**

| Localisation | D-marin Gouvia Marina,<br>Greece |
|--------------|----------------------------------|
| Année        | 2022                             |
| Longueur     | 23.75 m                          |
| Largeur      | 6.6 m                            |

| Tirant d'eau  | 1.65 m               |
|---------------|----------------------|
| Moteurs       | Volvo IPS 1200       |
| Puissance max | 1800 hp              |
| Prix          | 4 470 000 € (ex VAT) |