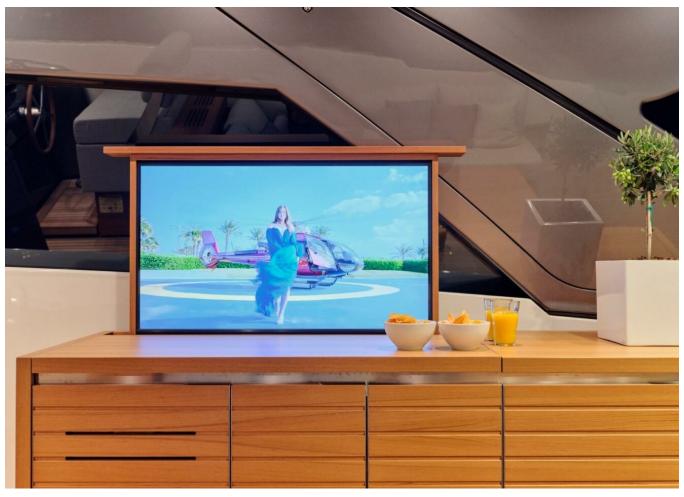

## 2022 SANLORENZO SX76 | 24M



## **SPECIFICATIONS**

| Localisation | D-marin Gouvia Marina,<br>Greece |
|--------------|----------------------------------|
| Année        | 2022                             |
| Longueur     | 23.75 m                          |
| Largeur      | 6.6 m                            |

| Tirant d'eau  | 1.65 m               |
|---------------|----------------------|
| Moteurs       | Volvo IPS 1200       |
| Puissance max | 1800 hp              |
| Prix          | 4 470 000 € (ex VAT) |





































































































| Generator         | Inverter          |
|-------------------|-------------------|
| Radar             | GPS               |
| Cockpit Speakers  | VHF               |
| seakeeper         | Dishwasher        |
| Bow Thruster      | Oven              |
| Air Conditioning  | Heating           |
| Hot Water         | Refrigerator      |
| Fresh Water Maker | Deep Freezer      |
| Sea Water Pump    | Battery Charger   |
| Gangway           | Hydraulic Gangway |
| Swimming Ladder   |                   |



## 2022 SANLORENZO SX76 | 24M

Follow Princess Yachts Monaco