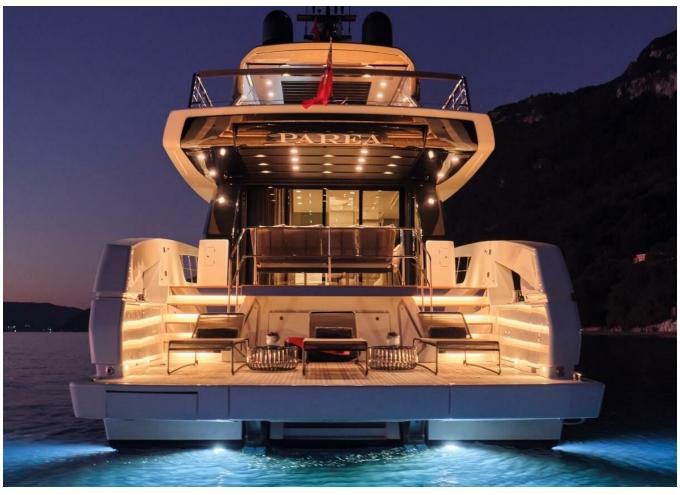

## 2022 SANLORENZO SX76 | 24M

## **SPECIFICATIONS**

| Localisation | D-marin Gouvia Marina,<br>Greece |
|--------------|----------------------------------|
| Année        | 2022                             |
| Longueur     | 23.75 m                          |
| Largeur      | 6.6 m                            |

| Tirant d'eau  | 1.65 m               |
|---------------|----------------------|
| Moteurs       | Volvo IPS 1200       |
| Puissance max | 1800 hp              |
| Prix          | 4 470 000 € (ex VAT) |