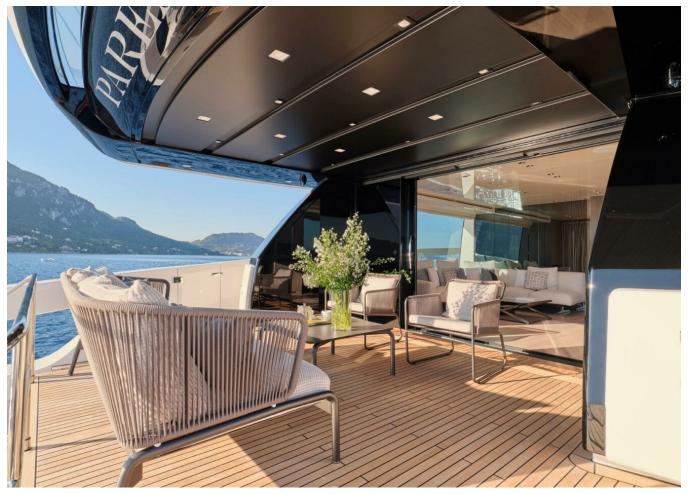

## 2022 SANLORENZO SX76 | 24M

## **SPECIFICATIONS**

| Localisation | D-marin Gouvia Marina,<br>Greece |
|--------------|----------------------------------|
| Année        | 2022                             |
| Longueur     | 23.75 m                          |
| Largeur      | 6.6 m                            |