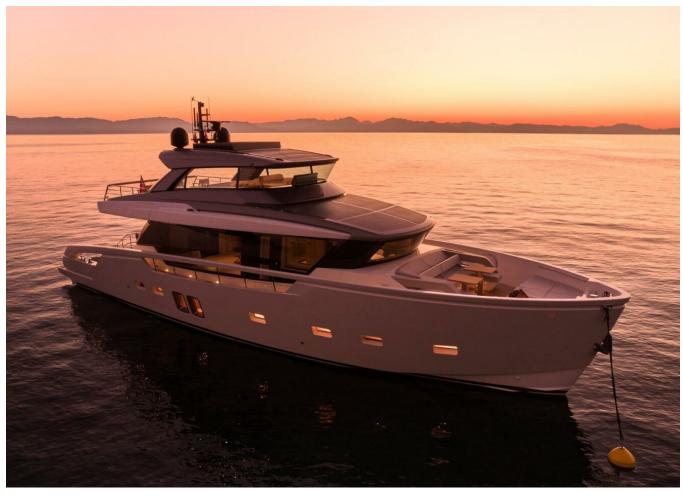

## 2022 SANLORENZO SX76 | 24M

## **SPECIFICATIONS**

| Localisation | D-marin Gouvia Marina,<br>Greece |
|--------------|----------------------------------|
| Année        | 2022                             |
| Longueur     | 23.75 m                          |
| Largeur      | 6.6 m                            |

| Tirant d'eau  | 1.65 m               |
|---------------|----------------------|
| Moteurs       | Volvo IPS 1200       |
| Puissance max | 1800 hp              |
| Prix          | 4 470 000 € (ex VAT) |