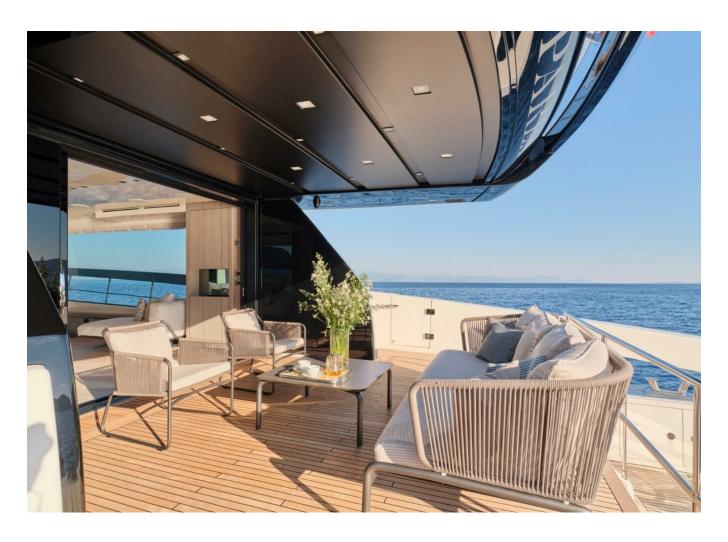

## 2022 SANLORENZO SX76 | 24M

## **SPECIFICATIONS**

| Localisation | D-marin Gouvia Marina,<br>Greece |
|--------------|----------------------------------|
| Année        | 2022                             |
| Longueur     | 23.75 m                          |
| Largeur      | 6.6 m                            |