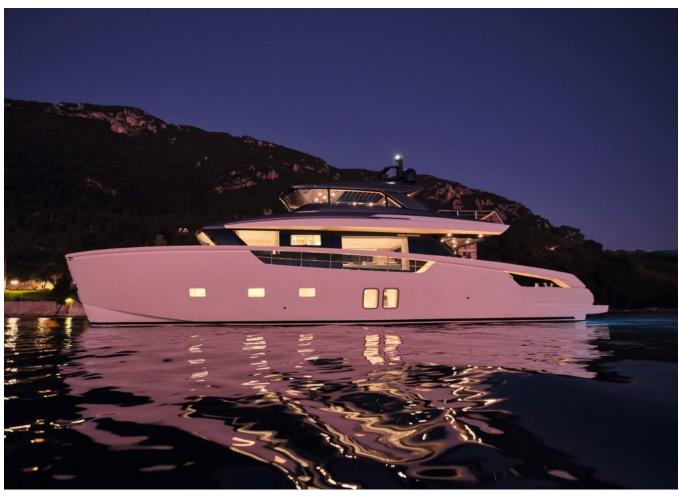

## 2022 SANLORENZO SX76 | 24M

## **SPECIFICATIONS**

| Localisation | D-marin Gouvia Marina,<br>Greece |
|--------------|----------------------------------|
| Année        | 2022                             |
| Longueur     | 23.75 m                          |
| Largeur      | 6.6 m                            |

| Tirant d'eau  | 1.65 m               |
|---------------|----------------------|
| Moteurs       | Volvo IPS 1200       |
| Puissance max | 1800 hp              |
| Prix          | 4 470 000 € (ex VAT) |