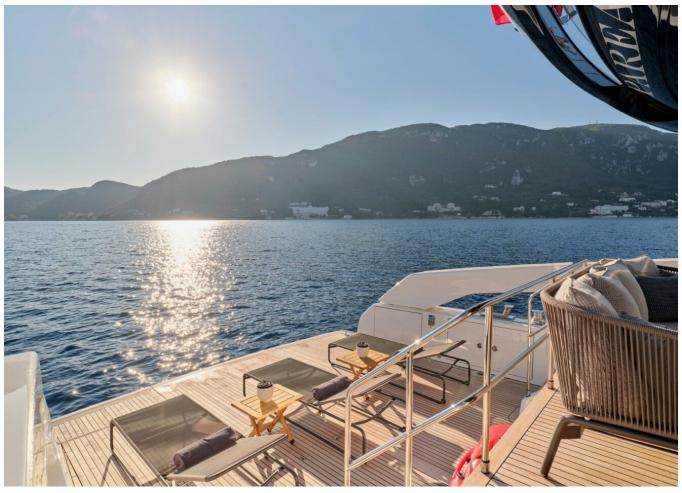

## 2022 SANLORENZO SX76 | 24M

## **SPECIFICATIONS**

| Localisation | D-marin Gouvia Marina,<br>Greece |
|--------------|----------------------------------|
| Année        | 2022                             |
| Longueur     | 23.75 m                          |
| Largeur      | 6.6 m                            |