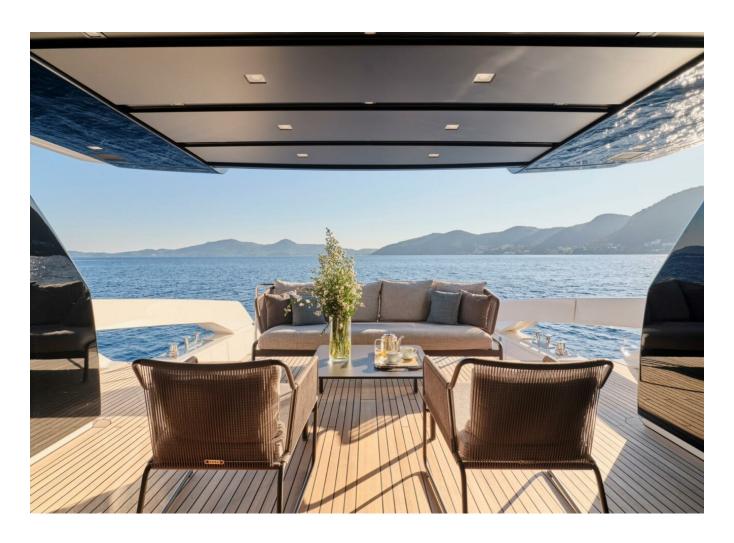

## 2022 SANLORENZO SX76 | 24M

## **SPECIFICATIONS**

| Localisation | D-marin Gouvia Marina,<br>Greece |
|--------------|----------------------------------|
| Année        | 2022                             |
| Longueur     | 23.75 m                          |
| Largeur      | 6.6 m                            |