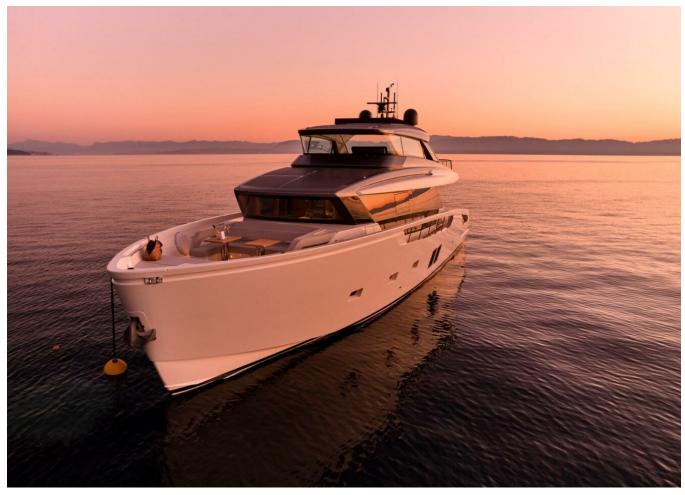

## 2022 SANLORENZO SX76 | 24M

## **SPECIFICATIONS**

| Localisation | D-marin Gouvia Marina,<br>Greece |
|--------------|----------------------------------|
| Année        | 2022                             |
| Longueur     | 23.75 m                          |
| Largeur      | 6.6 m                            |

| Tirant d'eau  | 1.65 m               |
|---------------|----------------------|
| Moteurs       | Volvo IPS 1200       |
| Puissance max | 1800 hp              |
| Prix          | 4 470 000 € (ex VAT) |