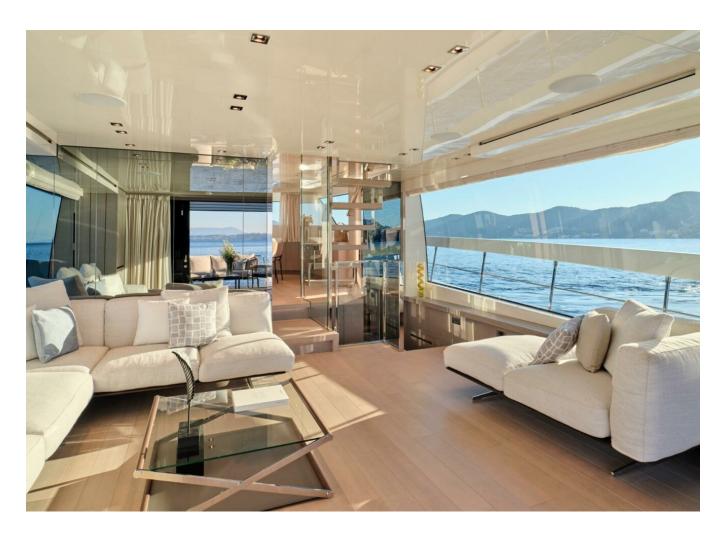

## 2022 SANLORENZO SX76 | 24M

## **SPECIFICATIONS**

| Localisation | D-marin Gouvia Marina,<br>Greece |
|--------------|----------------------------------|
| Année        | 2022                             |
| Longueur     | 23.75 m                          |
| Largeur      | 6.6 m                            |

| Tirant d'eau  | 1.65 m               |
|---------------|----------------------|
| Moteurs       | Volvo IPS 1200       |
| Puissance max | 1800 hp              |
| Prix          | 4 470 000 € (ex VAT) |