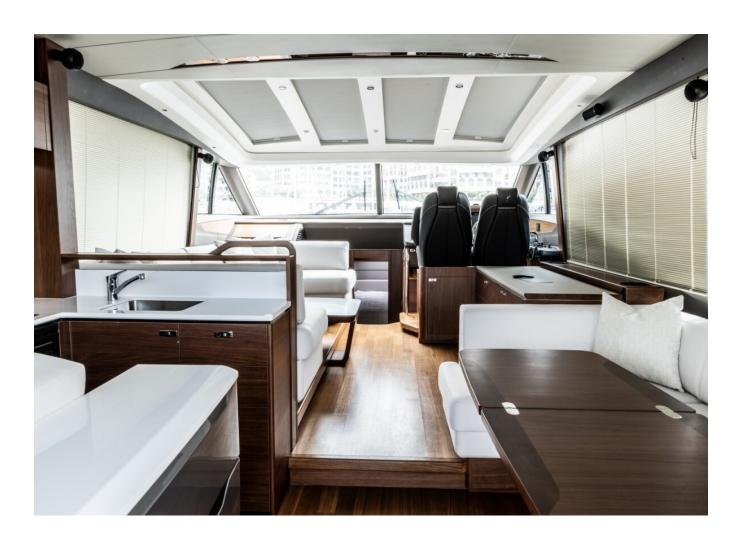

SPECIFICATION

## **SPECIFICATIONS**

| Localisation          | Monaco      |
|-----------------------|-------------|
| Année                 | 2019        |
| Longueur              | 19.17 m     |
| Largeur               | 4.87 m      |
| Tirant d'eau          | 1.5 m       |
| Déplacement           | 27.2 tonnes |
| Capacité en carburant | 3250        |

| Contenance en eau<br>douce | 603 I             |
|----------------------------|-------------------|
| Cabines                    | 3+1               |
| Berths                     | 6+2               |
| Moteurs                    | 2 x VOLVO D13-900 |
| Puissance max              | 900 hp            |
| Prix                       | Prix sur demande  |
|                            |                   |



















































#### MAIN DECK



LOWER DECK

### **EQUIPMENT**

## **Exterior Styling Include:**

Hull White with dark grey waterline & black antifouling

#### Generator

Walnut interior wood satin finish (galley, dinette, saloon and helm fllor is walnut as standard)

#### **Audio Visual & Communications**

Crew Cabin fit out ( single berth with separate Starboard cabin to have double berth WC and shower)

conversion with powered sliding mechanism on inboard berth

### **MOTEURS**

2 x VOLVO D13-900 (2 x 900 hp)



# **PRINCESS V60 (023)**



+377 6 40 62 55 44 Cc.oddone@princessyachtsmonaco.com

Follow Princess Yachts Monaco