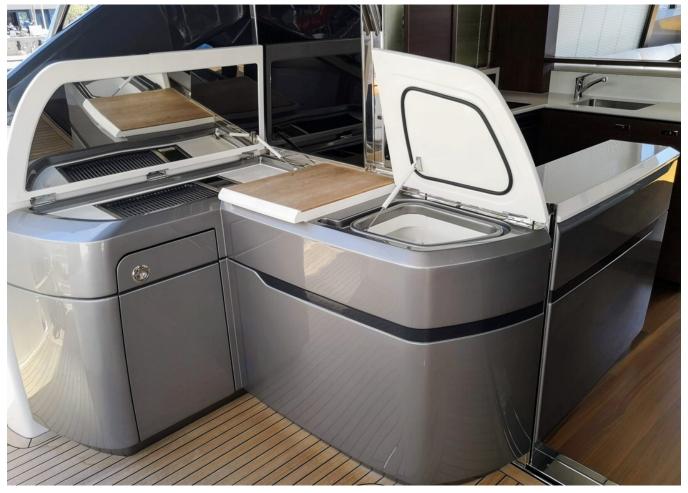

### **EQUIPMENT**

## **Exterior Styling Include:**

Hull White with dark grey waterline & black antifouling

#### Generator

Walnut interior wood satin finish (galley, dinette, saloon and helm fllor is walnut as standard)