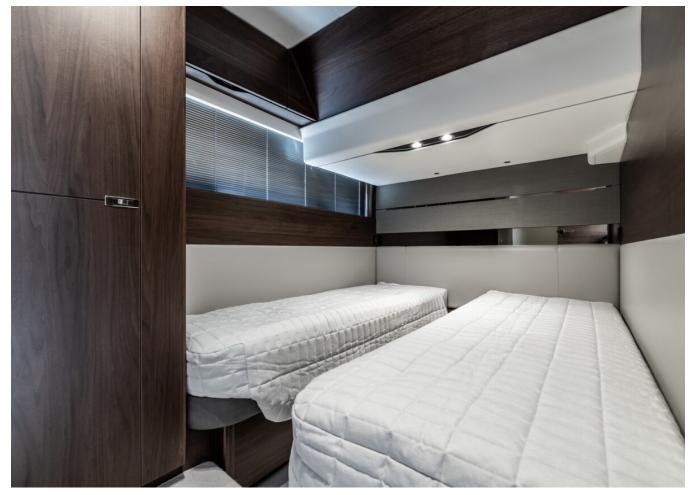

| Contenance en eau<br>douce | 603 I             |
|----------------------------|-------------------|
| Cabines                    | 3+1               |
| Berths                     | 6+2               |
| Moteurs                    | 2 x VOLVO D13-900 |
| Puissance max              | 900 hp            |
| Prix                       | Prix sur demande  |
|                            |                   |

#### Generator

Walnut interior wood satin finish (galley, dinette, saloon and helm fllor is walnut as standard)