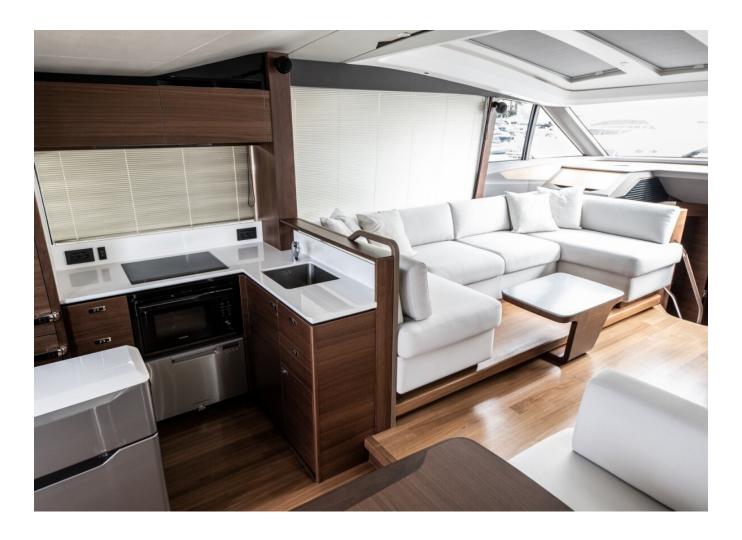

#### MAIN DECK

LOWER DECK

### **EQUIPMENT**

#### Generator

Walnut interior wood satin finish (galley, dinette, saloon and helm fllor is walnut as standard)