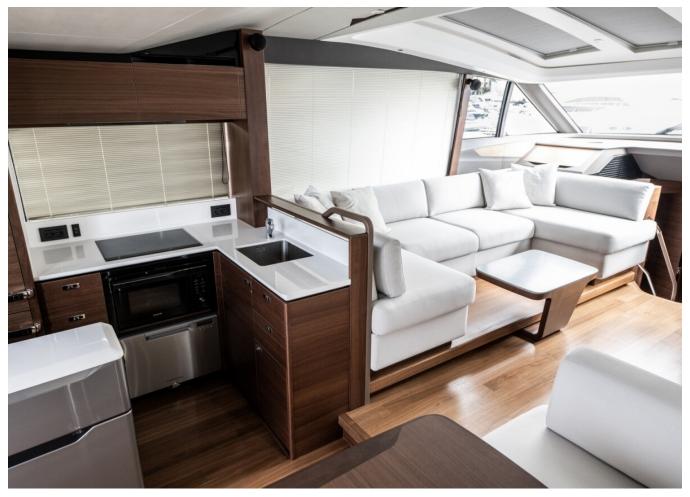

#### MAIN DECK

LOWER DECK

#### Generator

Walnut interior wood satin finish (galley, dinette, saloon and helm fllor is walnut as standard)