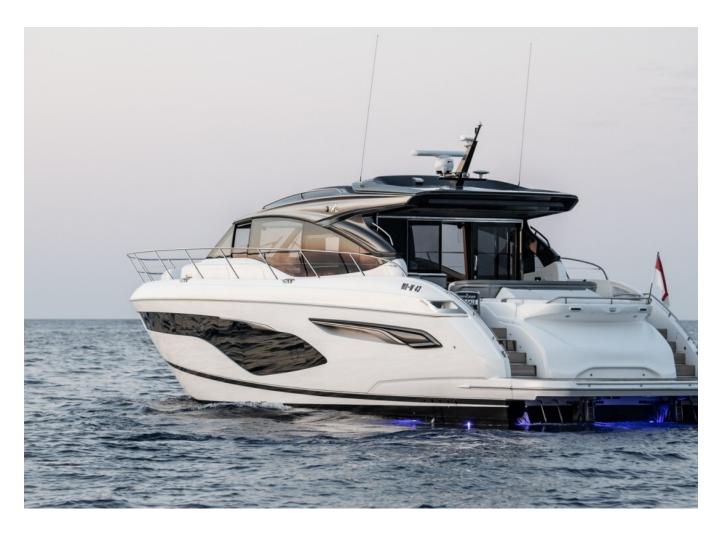

# **PRINCESS V60 (023)**

## **HIGHLIGHTS**

/ ALL-NEW MODEL / SPACIOUS COCKPIT / INCREDIBLY ELEGANT

LINES

/ STRONG SPECIFICATION

## **SPECIFICATIONS**

| Localisation          | Monaco      |
|-----------------------|-------------|
| Année                 | 2019        |
| Longueur              | 19.17 m     |
| Largeur               | 4.87 m      |
| Tirant d'eau          | 1.5 m       |
| Déplacement           | 27.2 tonnes |
| Capacité en carburant | 3250        |