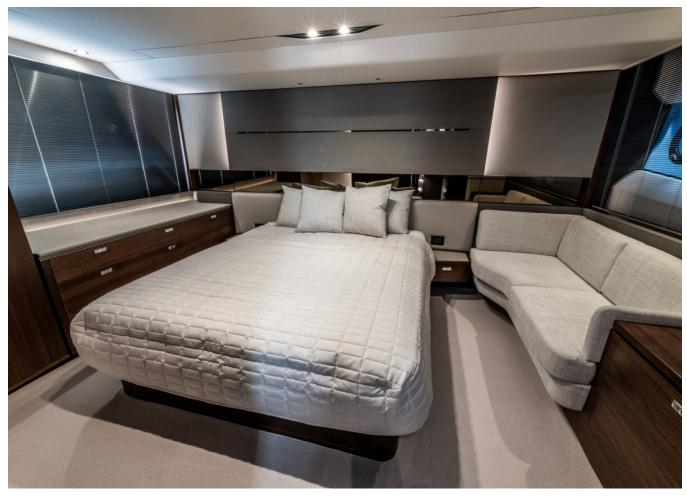

ECIFICATION

## **SPECIFICATIONS**

| Localisation          | Monaco      |
|-----------------------|-------------|
| Année                 | 2019        |
| Longueur              | 19.17 m     |
| Largeur               | 4.87 m      |
| Tirant d'eau          | 1.5 m       |
| Déplacement           | 27.2 tonnes |
| Capacité en carburant | 3250        |

| Contenance en eau<br>douce | 603 I             |
|----------------------------|-------------------|
| Cabines                    | 3+1               |
| Berths                     | 6+2               |
| Moteurs                    | 2 x VOLVO D13-900 |
| Puissance max              | 900 hp            |
| Prix                       | Prix sur demande  |
|                            |                   |



















































#### MAIN DECK



LOWER DECK

### **EQUIPMENT**

## **Exterior Styling Include:**

Hull White with dark grey waterline & black antifouling

#### Generator

Walnut interior wood satin finish (galley, dinette, saloon and helm fllor is walnut as standard)

#### **Audio Visual & Communications**

Crew Cabin fit out ( single berth with separate Starboard cabin to have double berth WC and shower)

conversion with powered sliding mechanism on inboard berth

### **MOTEURS**

2 x VOLVO D13-900 (2 x 900 hp)



# **PRINCESS V60 (023)**



+377 6 40 62 55 44 Cc.oddone@princessyachtsmonaco.com

Follow Princess Yachts Monaco