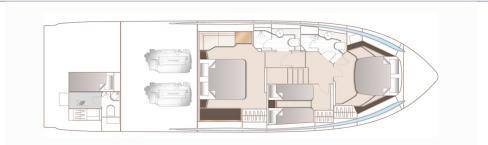

**

| Localisation          | Monaco      |
|-----------------------|-------------|
| Année                 | 2019        |
| Longueur              | 19.17 m     |
| Largeur               | 4.87 m      |
| Tirant d'eau          | 1.5 m       |
| Déplacement           | 27.2 tonnes |
| Capacité en carburant | 3250        |

| Contenance en eau<br>douce | 603 I             |
|----------------------------|-------------------|
| Cabines                    | 3+1               |
| Berths                     | 6+2               |
| Moteurs                    | 2 x VOLVO D13-900 |
| Puissance max              | 900 hp            |
| Prix                       | Prix sur demande  |
|                            |                   |



















































#### MAIN DECK



LOWER DECK

### **EQUIPMENT**

## **Exterior Styling Include:**

Hull White with dark grey waterline & black antifouling

#### Generator

Walnut interior wood satin finish (galley, dinette, saloon and helm fllor is walnut as standard)

#### **Audio Visual & Communications**

Crew Cabin fit out ( single berth with separate Starboard cabin to have double berth WC and shower)

conversion with powered sliding mechanism on inboard berth

### **MOTEURS**

2 x VOLVO D13-900 (2 x 900 hp)



# **PRINCESS V60 (023)**



+377 6 40 62 55 44 Cc.oddone@princessyachtsmonaco.com

Follow Princess Yachts Monaco