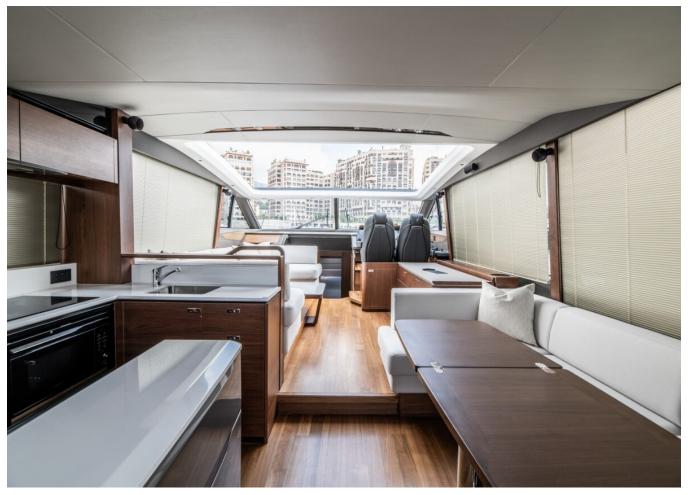

#### MAIN DECK

LOWER DECK

#### Generator

Walnut interior wood satin finish (galley, dinette, saloon and helm fllor is walnut as standard)