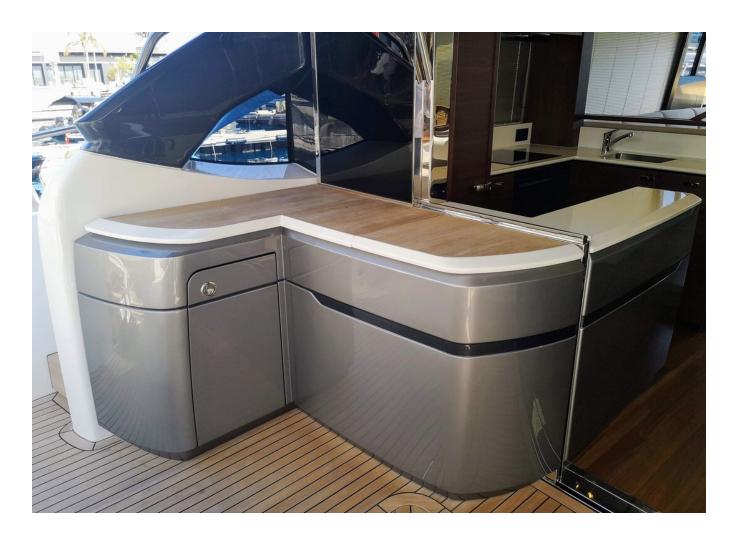

#### MAIN DECK

LOWER DECK

#### Generator

Walnut interior wood satin finish (galley, dinette, saloon and helm fllor is walnut as standard)