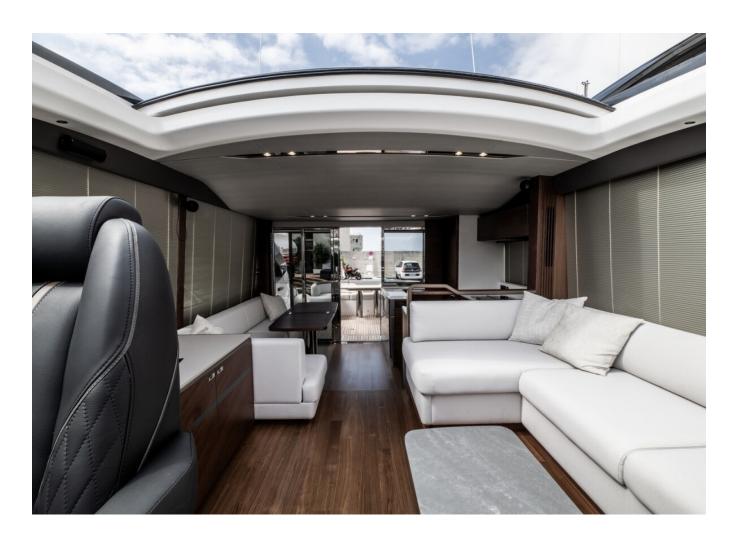

STRONG SPECIFICATION

## **SPECIFICATIONS**

| Localisation          | Monaco      |
|-----------------------|-------------|
| Année                 | 2019        |
| Longueur              | 19.17 m     |
| Largeur               | 4.87 m      |
| Tirant d'eau          | 1.5 m       |
| Déplacement           | 27.2 tonnes |
| Capacité en carburant | 3250        |

| Contenance en eau<br>douce | 603 I             |
|----------------------------|-------------------|
| Cabines                    | 3+1               |
| Berths                     | 6+2               |
| Moteurs                    | 2 x VOLVO D13-900 |
| Puissance max              | 900 hp            |
| Prix                       | Prix sur demande  |
|                            |                   |



















































#### MAIN DECK



LOWER DECK

### **EQUIPMENT**

## **Exterior Styling Include:**

Hull White with dark grey waterline & black antifouling

#### Generator

Walnut interior wood satin finish (galley, dinette, saloon and helm fllor is walnut as standard)

#### **Audio Visual & Communications**

Crew Cabin fit out ( single berth with separate Starboard cabin to have double berth WC and shower)

conversion with powered sliding mechanism on inboard berth

### **MOTEURS**

2 x VOLVO D13-900 (2 x 900 hp)



# **PRINCESS V60 (023)**



+377 6 40 62 55 44 Cc.oddone@princessyachtsmonaco.com

Follow Princess Yachts Monaco