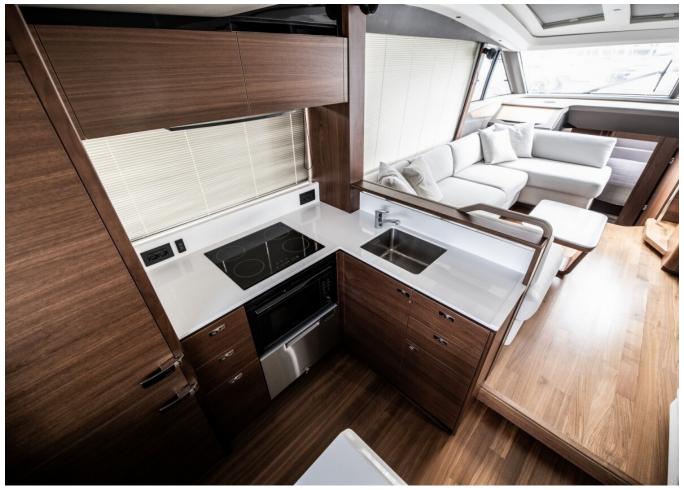

#### Generator

Walnut interior wood satin finish (galley, dinette, saloon and helm fllor is walnut as standard)