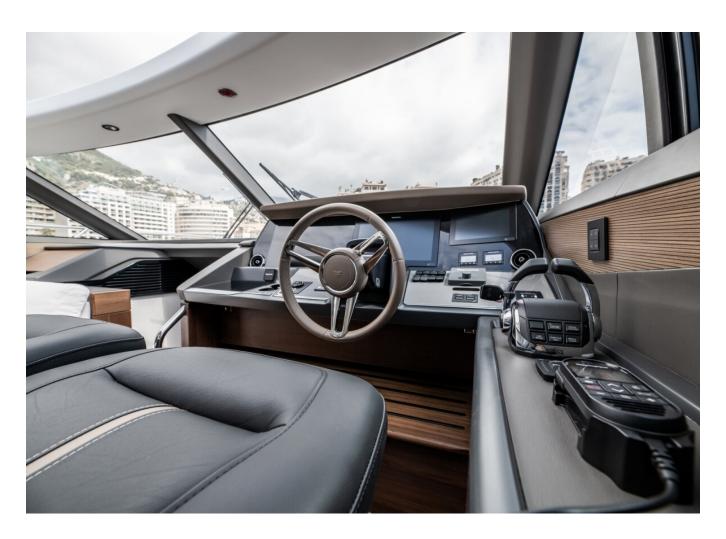

#### MAIN DECK

LOWER DECK

### **EQUIPMENT**

#### **Audio Visual & Communications**

Crew Cabin fit out ( single berth with separate Starboard cabin to have double berth WC and shower)

conversion with powered sliding mechanism on inboard berth