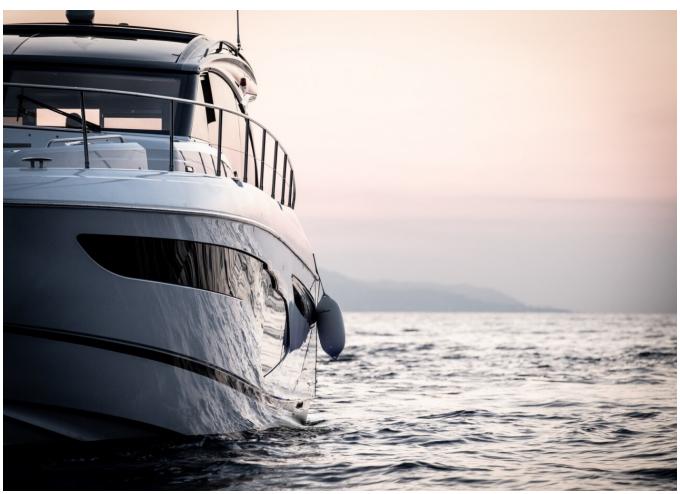

# **PRINCESS V60 (023)**

## **Exterior Styling Include:**

Hull White with dark grey waterline & black antifouling