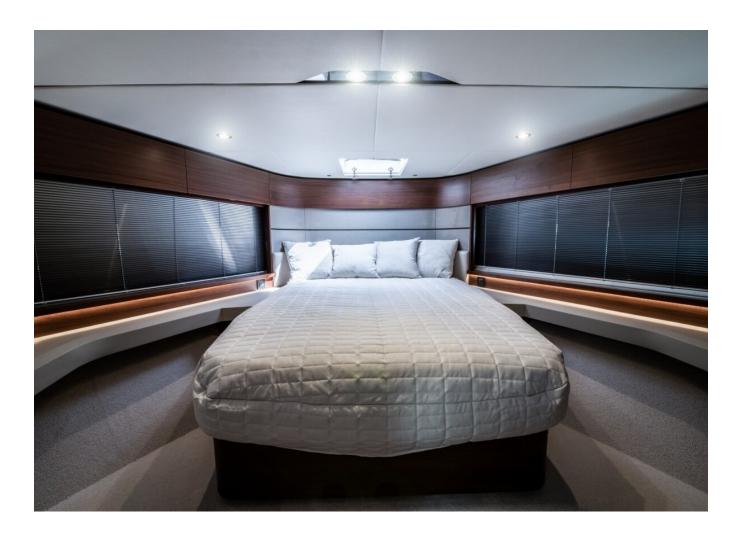

#### Generator

Walnut interior wood satin finish (galley, dinette, saloon and helm fllor is walnut as standard)