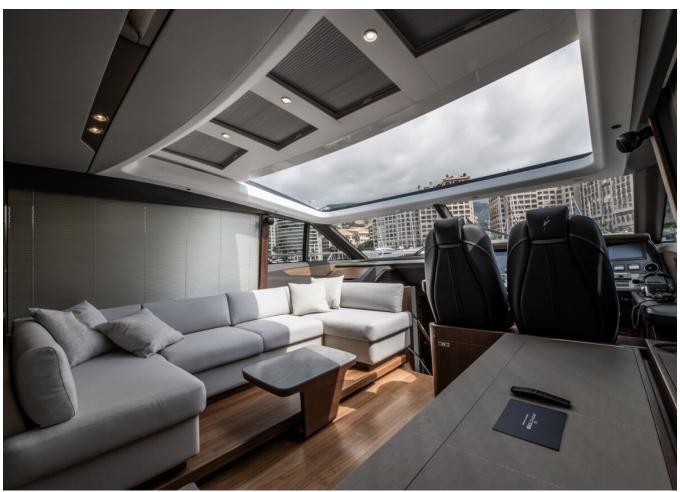

#### MAIN DECK

LOWER DECK

### **EQUIPMENT**

#### Generator

Walnut interior wood satin finish (galley, dinette, saloon and helm fllor is walnut as standard)