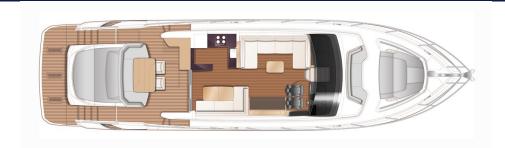

# **SPECIFICATIONS**

| Localisation          | Monaco      |
|-----------------------|-------------|
| Année                 | 2019        |
| Longueur              | 19.17 m     |
| Largeur               | 4.87 m      |
| Tirant d'eau          | 1.5 m       |
| Déplacement           | 27.2 tonnes |
| Capacité en carburant | 3250        |

| Contenance en eau<br>douce | 603 I             |
|----------------------------|-------------------|
| Cabines                    | 3+1               |
| Berths                     | 6+2               |
| Moteurs                    | 2 x VOLVO D13-900 |
| Puissance max              | 900 hp            |
| Prix                       | Prix sur demande  |
|                            |                   |



















































#### MAIN DECK



LOWER DECK

### **EQUIPMENT**

## **Exterior Styling Include:**

Hull White with dark grey waterline & black antifouling

#### Generator

Walnut interior wood satin finish (galley, dinette, saloon and helm fllor is walnut as standard)

#### **Audio Visual & Communications**

Crew Cabin fit out ( single berth with separate Starboard cabin to have double berth WC and shower)

conversion with powered sliding mechanism on inboard berth

### **MOTEURS**

2 x VOLVO D13-900 (2 x 900 hp)



# **PRINCESS V60 (023)**



+377 6 40 62 55 44 Cc.oddone@princessyachtsmonaco.com

Follow Princess Yachts Monaco