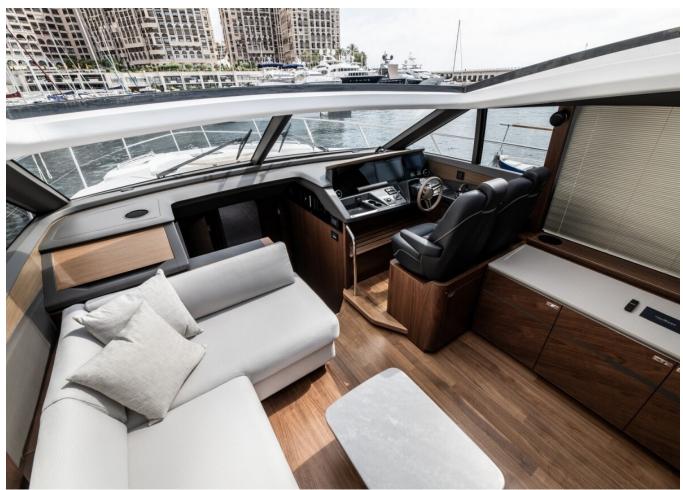

#### MAIN DECK

LOWER DECK

### **EQUIPMENT**

## **Exterior Styling Include:**

Hull White with dark grey waterline & black antifouling

#### Generator

Walnut interior wood satin finish (galley, dinette, saloon and helm fllor is walnut as standard)