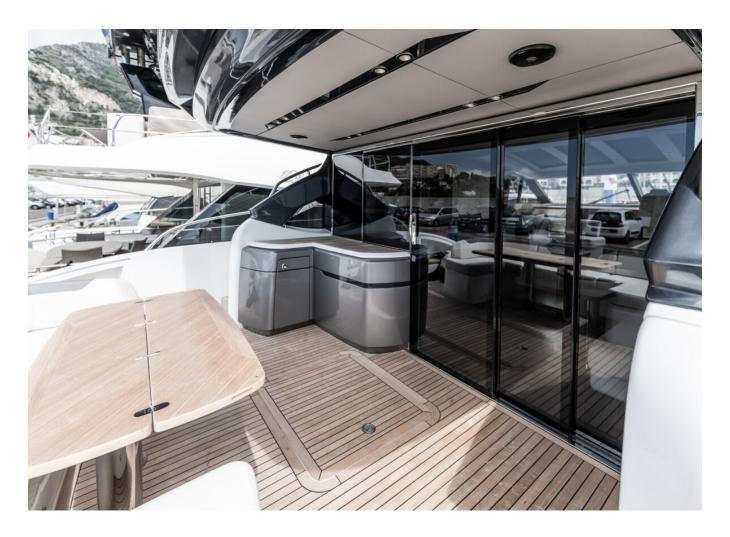

NT

LINES

/ STRONG SPECIFICATION

## **SPECIFICATIONS**

| Localisation          | Monaco      |
|-----------------------|-------------|
| Année                 | 2019        |
| Longueur              | 19.17 m     |
| Largeur               | 4.87 m      |
| Tirant d'eau          | 1.5 m       |
| Déplacement           | 27.2 tonnes |
| Capacité en carburant | 3250        |

| Contenance en eau<br>douce | 603 I             |
|----------------------------|-------------------|
| Cabines                    | 3+1               |
| Berths                     | 6+2               |
| Moteurs                    | 2 x VOLVO D13-900 |
| Puissance max              | 900 hp            |
| Prix                       | Prix sur demande  |
|                            |                   |



















































#### MAIN DECK



LOWER DECK

### **EQUIPMENT**

## **Exterior Styling Include:**

Hull White with dark grey waterline & black antifouling

#### Generator

Walnut interior wood satin finish (galley, dinette, saloon and helm fllor is walnut as standard)

#### **Audio Visual & Communications**

Crew Cabin fit out ( single berth with separate Starboard cabin to have double berth WC and shower)

conversion with powered sliding mechanism on inboard berth

### **MOTEURS**

2 x VOLVO D13-900 (2 x 900 hp)



# **PRINCESS V60 (023)**



+377 6 40 62 55 44 Cc.oddone@princessyachtsmonaco.com

Follow Princess Yachts Monaco