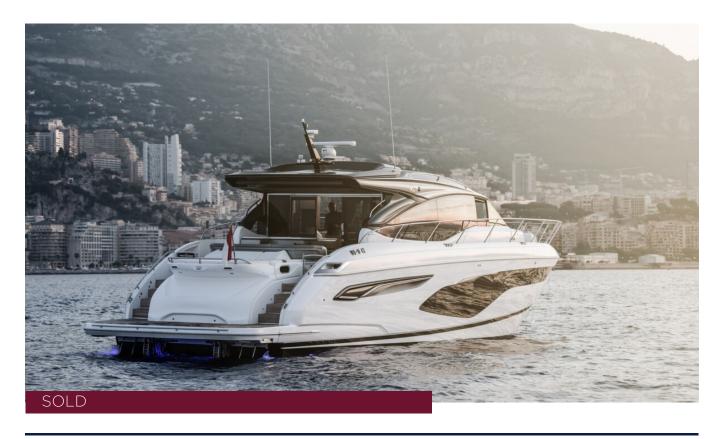

# **PRINCESS V60 (023)**

## **HIGHLIGHTS**

/ ALL-NEW MODEL / SPACIOUS COCKPIT / INCREDIBLY ELEGANT

LINES

/ STRONG SPECIFICATION

## **SPECIFICATIONS**

| Localisation          | Monaco      |
|-----------------------|-------------|
| Année                 | 2019        |
| Longueur              | 19.17 m     |
| Largeur               | 4.87 m      |
| Tirant d'eau          | 1.5 m       |
| Déplacement           | 27.2 tonnes |
| Capacité en carburant | 3250        |