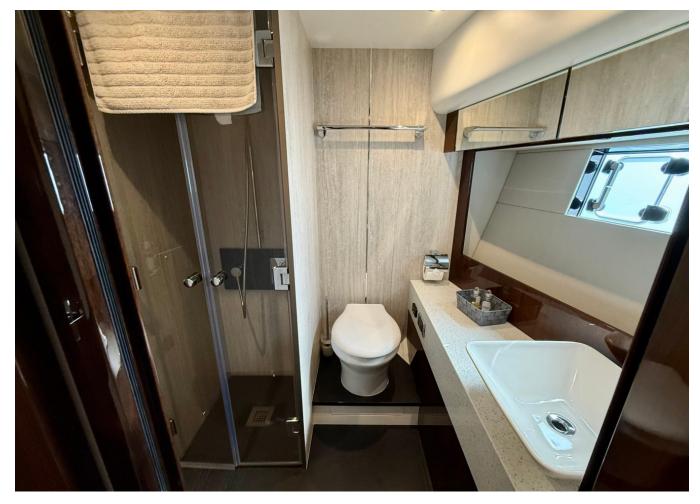

|
| Lunghezza | 20.40 m               | Engine hours   | 1037 m/h             |
| Larghezza | 5.2 m                 | Prezzo         | Prezzo alla richista |

The yacht is on the commission of Princess Yacht Monaco. The Company is not responsible for the accuracy of the information provided by the Yacht owner(images,specication,parameters,engine performance,legal, etc). The operating time of the engines is indicated at the time of preparation of the information and may change during further operation. The need for an inspection remains at the discretion of the Buyer. Exact parameters and characteristics can be specified in the contract of sale. Additional information is available upon request.























































































































2017 FAIRLINE SQUADRON 65 4 CABIN LAYOUT GYRO STABILISATION | 20M

## Follow Princess Yachts Monaco



The yacht is on the commission of Princess Yacht Monaco. The Company is not responsible for the accuracy of the information provided by the Yacht owner(images,specication,parameters,engine performance,legal, etc). The operating time of the engines is indicated at the time of preparation of the information and may change during further operation. The need for an inspection remains at the discretion of the Buyer. Exact parameters and characteristics can be specified in the contract of sale. Additional information is available upon request.