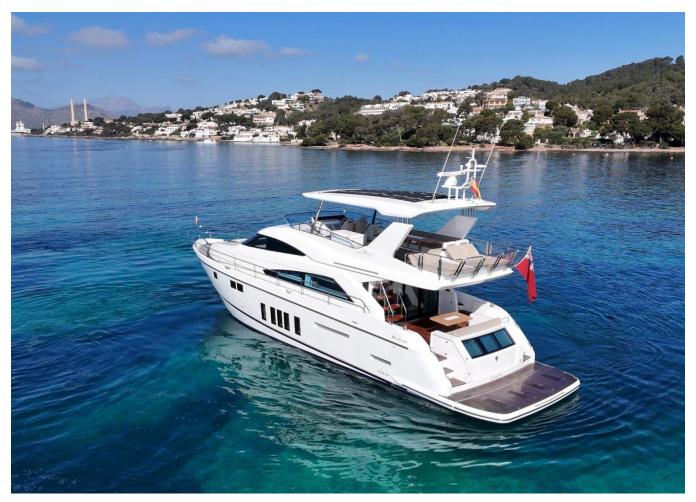

## 2017 FAIRLINE SQUADRON 65 4 CABIN LAYOUT GYRO STABILISATION | 20M

2017 FAIRLINE SQUADRON 65 4 CABIN LAYOUT GYRO STABILISATION | 20M