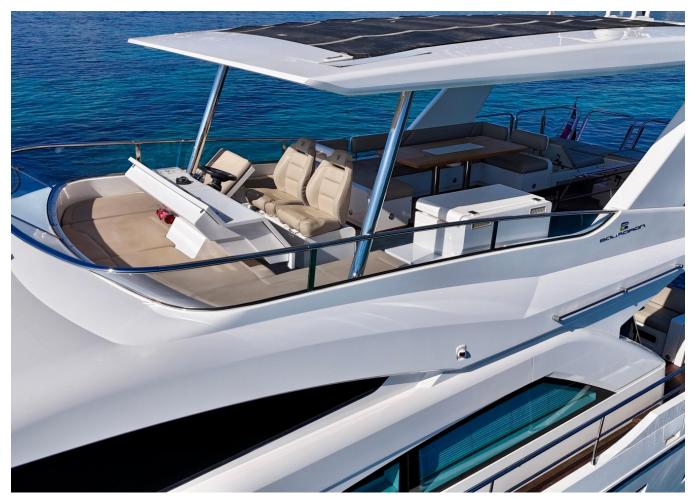

## 2017 FAIRLINE SQUADRON 65 4 CABIN LAYOUT GYRO STABILISATION | 20M

2017 FAIRLINE SQUADRON 65 4 CABIN LAYOUT GYRO STABILISATION | 20M