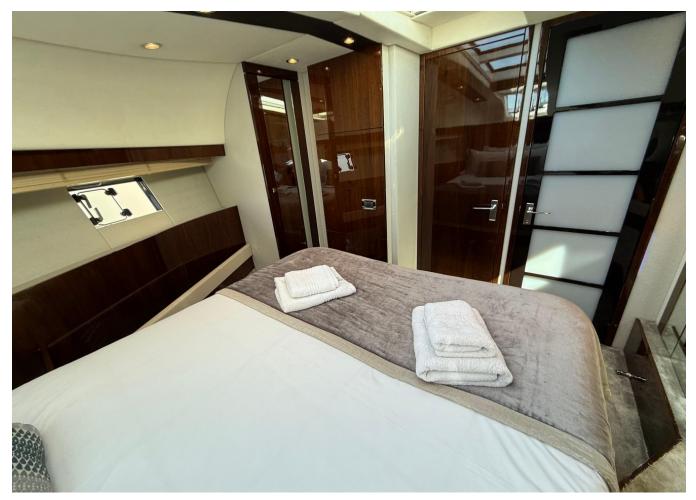

|
| Lunghezza | 20.40 m               | Engine hours   | 1037 m/h             |
| Larghezza | 5.2 m                 | Prezzo         | Prezzo alla richista |

The yacht is on the commission of Princess Yacht Monaco. The Company is not responsible for the accuracy of the information provided by the Yacht owner(images,specication,parameters,engine performance,legal, etc). The operating time of the engines is indicated at the time of preparation of the information and may change during further operation. The need for an inspection remains at the discretion of the Buyer. Exact parameters and characteristics can be specified in the contract of sale. Additional information is available upon request.























































































































2017 FAIRLINE SQUADRON 65 4 CABIN LAYOUT GYRO STABILISATION | 20M

## Follow Princess Yachts Monaco



The yacht is on the commission of Princess Yacht Monaco. The Company is not responsible for the accuracy of the information provided by the Yacht owner(images,specication,parameters,engine performance,legal, etc). The operating time of the engines is indicated at the time of preparation of the information and may change during further operation. The need for an inspection remains at the discretion of the Buyer. Exact parameters and characteristics can be specified in the contract of sale. Additional information is available upon request.