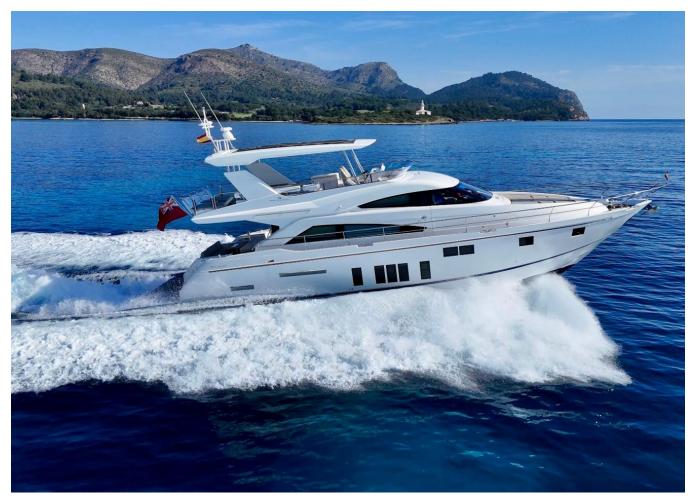

## 2017 FAIRLINE SQUADRON 65 4 CABIN LAYOUT GYRO STABILISATION | 20M

2017 FAIRLINE SQUADRON 65 4 CABIN LAYOUT GYRO STABILISATION | 20M