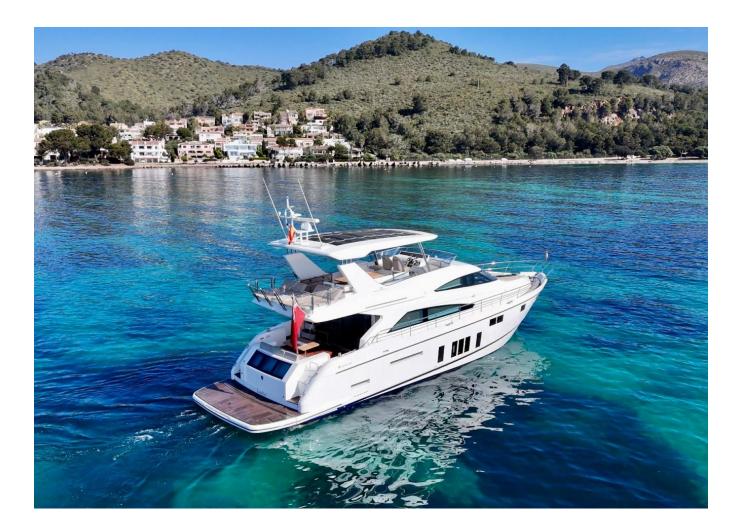

## 2017 FAIRLINE SQUADRON 65 4 CABIN LAYOUT GYRO STABILISATION | 20M

2017 FAIRLINE SQUADRON 65 4 CABIN LAYOUT GYRO STABILISATION | 20M