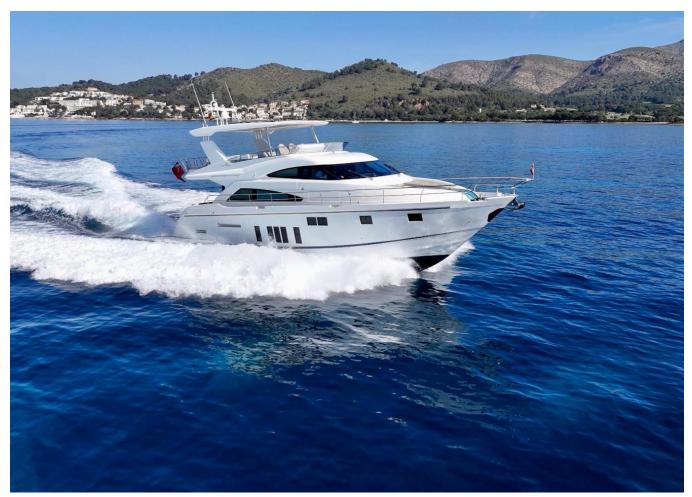

## 2017 FAIRLINE SQUADRON 65 4 CABIN LAYOUT GYRO STABILISATION | 20M

2017 FAIRLINE SQUADRON 65 4 CABIN LAYOUT GYRO STABILISATION | 20M