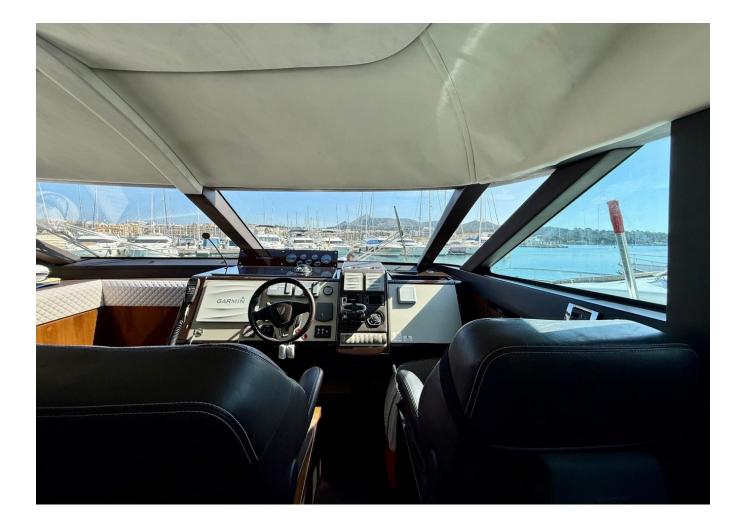

0 hp              |
| Lunghezza | 20.40 m               | Engine hours   | 1037 m/h             |
| Larghezza | 5.2 m                 | Prezzo         | Prezzo alla richista |

The yacht is on the commission of Princess Yacht Monaco. The Company is not responsible for the accuracy of the information provided by the Yacht owner(images,specication,parameters,engine performance,legal, etc). The operating time of the engines is indicated at the time of preparation of the information and may change during further operation. The need for an inspection remains at the discretion of the Buyer. Exact parameters and characteristics can be specified in the contract of sale. Additional information is available upon request.























































































































2017 FAIRLINE SQUADRON 65 4 CABIN LAYOUT GYRO STABILISATION | 20M

## Follow Princess Yachts Monaco



The yacht is on the commission of Princess Yacht Monaco. The Company is not responsible for the accuracy of the information provided by the Yacht owner(images,specication,parameters,engine performance,legal, etc). The operating time of the engines is indicated at the time of preparation of the information and may change during further operation. The need for an inspection remains at the discretion of the Buyer. Exact parameters and characteristics can be specified in the contract of sale. Additional information is available upon request.