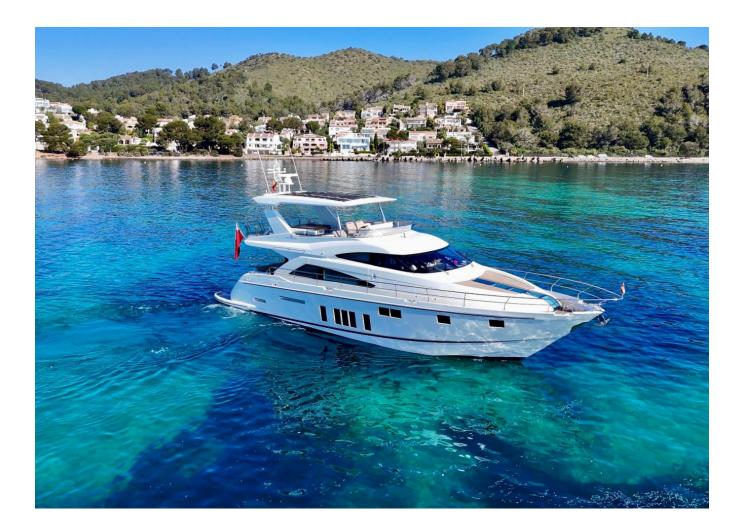

## 2017 FAIRLINE SQUADRON 65 4 CABIN LAYOUT GYRO STABILISATION | 20M

2017 FAIRLINE SQUADRON 65 4 CABIN LAYOUT GYRO STABILISATION | 20M