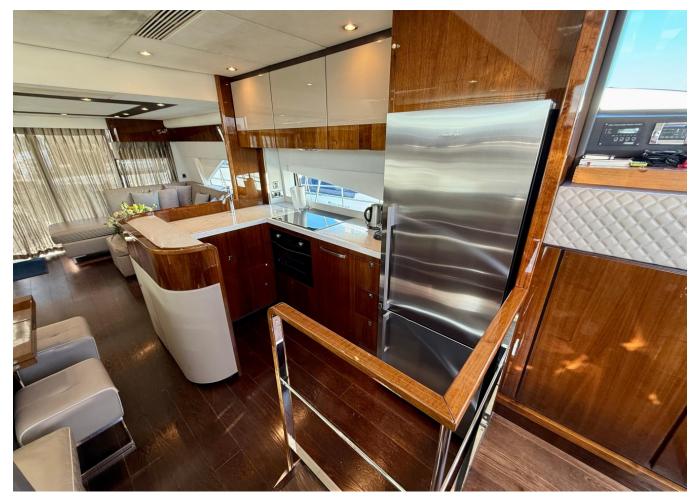

| 2300 hp              |
| Lunghezza | 20.40 m               | Engine hours   | 1037 m/h             |
| Larghezza | 5.2 m                 | Prezzo         | Prezzo alla richista |

The yacht is on the commission of Princess Yacht Monaco. The Company is not responsible for the accuracy of the information provided by the Yacht owner(images,specication,parameters,engine performance,legal, etc). The operating time of the engines is indicated at the time of preparation of the information and may change during further operation. The need for an inspection remains at the discretion of the Buyer. Exact parameters and characteristics can be specified in the contract of sale. Additional information is available upon request.























































































































2017 FAIRLINE SQUADRON 65 4 CABIN LAYOUT GYRO STABILISATION | 20M

## Follow Princess Yachts Monaco



The yacht is on the commission of Princess Yacht Monaco. The Company is not responsible for the accuracy of the information provided by the Yacht owner(images,specication,parameters,engine performance,legal, etc). The operating time of the engines is indicated at the time of preparation of the information and may change during further operation. The need for an inspection remains at the discretion of the Buyer. Exact parameters and characteristics can be specified in the contract of sale. Additional information is available upon request.