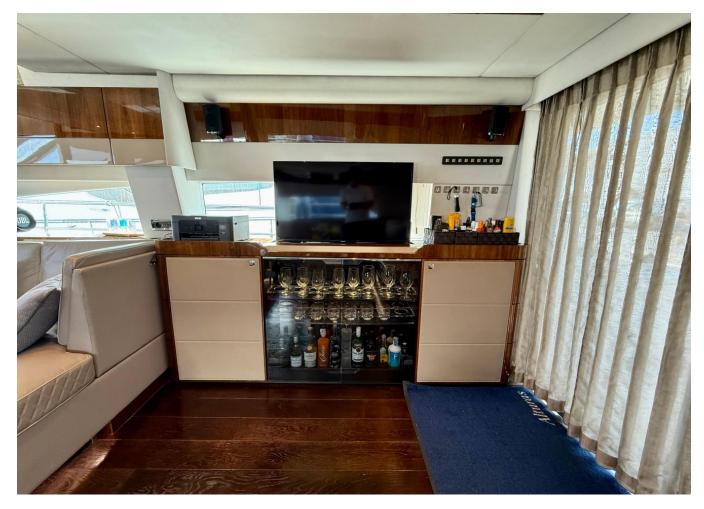

a    | 2300 hp              |
| Lunghezza | 20.40 m               | Engine hours   | 1037 m/h             |
| Larghezza | 5.2 m                 | Prezzo         | Prezzo alla richista |

The yacht is on the commission of Princess Yacht Monaco. The Company is not responsible for the accuracy of the information provided by the Yacht owner(images,specication,parameters,engine performance,legal, etc). The operating time of the engines is indicated at the time of preparation of the information and may change during further operation. The need for an inspection remains at the discretion of the Buyer. Exact parameters and characteristics can be specified in the contract of sale. Additional information is available upon request.























































































































2017 FAIRLINE SQUADRON 65 4 CABIN LAYOUT GYRO STABILISATION | 20M

## Follow Princess Yachts Monaco



The yacht is on the commission of Princess Yacht Monaco. The Company is not responsible for the accuracy of the information provided by the Yacht owner(images,specication,parameters,engine performance,legal, etc). The operating time of the engines is indicated at the time of preparation of the information and may change during further operation. The need for an inspection remains at the discretion of the Buyer. Exact parameters and characteristics can be specified in the contract of sale. Additional information is available upon request.