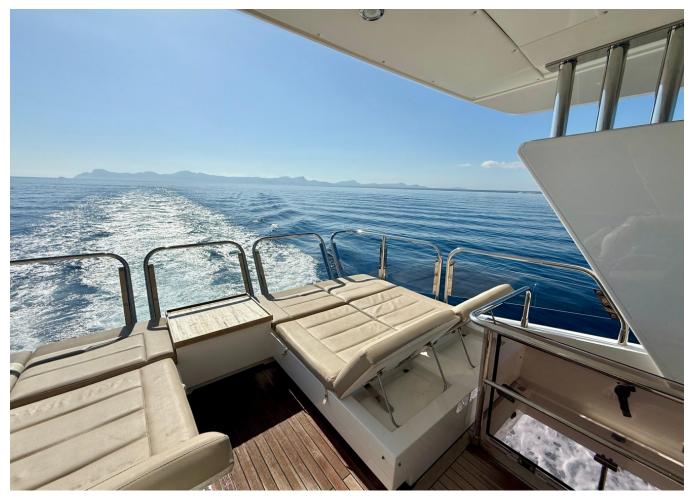

| Max potenza    | 2300 hp              |
| Lunghezza | 20.40 m               | Engine hours   | 1037 m/h             |
| Larghezza | 5.2 m                 | Prezzo         | Prezzo alla richista |

The yacht is on the commission of Princess Yacht Monaco. The Company is not responsible for the accuracy of the information provided by the Yacht owner(images,specication,parameters,engine performance,legal, etc). The operating time of the engines is indicated at the time of preparation of the information and may change during further operation. The need for an inspection remains at the discretion of the Buyer. Exact parameters and characteristics can be specified in the contract of sale. Additional information is available upon request.























































































































2017 FAIRLINE SQUADRON 65 4 CABIN LAYOUT GYRO STABILISATION | 20M

## Follow Princess Yachts Monaco



The yacht is on the commission of Princess Yacht Monaco. The Company is not responsible for the accuracy of the information provided by the Yacht owner(images,specication,parameters,engine performance,legal, etc). The operating time of the engines is indicated at the time of preparation of the information and may change during further operation. The need for an inspection remains at the discretion of the Buyer. Exact parameters and characteristics can be specified in the contract of sale. Additional information is available upon request.