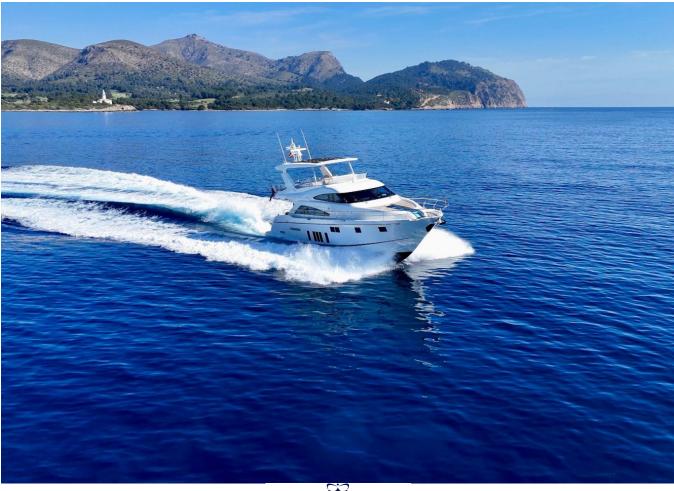

.40 m               | Engine hours   | 1037 m/h             |
| Larghezza | 5.2 m                 | Prezzo         | Prezzo alla richista |

The yacht is on the commission of Princess Yacht Monaco. The Company is not responsible for the accuracy of the information provided by the Yacht owner(images,specication,parameters,engine performance,legal, etc). The operating time of the engines is indicated at the time of preparation of the information and may change during further operation. The need for an inspection remains at the discretion of the Buyer. Exact parameters and characteristics can be specified in the contract of sale. Additional information is available upon request.























































































































2017 FAIRLINE SQUADRON 65 4 CABIN LAYOUT GYRO STABILISATION | 20M

## Follow Princess Yachts Monaco



The yacht is on the commission of Princess Yacht Monaco. The Company is not responsible for the accuracy of the information provided by the Yacht owner(images,specication,parameters,engine performance,legal, etc). The operating time of the engines is indicated at the time of preparation of the information and may change during further operation. The need for an inspection remains at the discretion of the Buyer. Exact parameters and characteristics can be specified in the contract of sale. Additional information is available upon request.