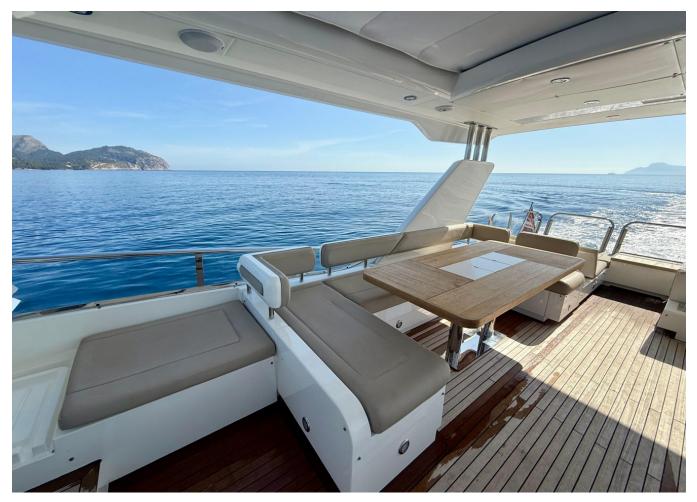

| 2017                  | Max potenza    | 2300 hp              |
| Lunghezza | 20.40 m               | Engine hours   | 1037 m/h             |
| Larghezza | 5.2 m                 | Prezzo         | Prezzo alla richista |

The yacht is on the commission of Princess Yacht Monaco. The Company is not responsible for the accuracy of the information provided by the Yacht owner(images,specication,parameters,engine performance,legal, etc). The operating time of the engines is indicated at the time of preparation of the information and may change during further operation. The need for an inspection remains at the discretion of the Buyer. Exact parameters and characteristics can be specified in the contract of sale. Additional information is available upon request.























































































































2017 FAIRLINE SQUADRON 65 4 CABIN LAYOUT GYRO STABILISATION | 20M

## Follow Princess Yachts Monaco



The yacht is on the commission of Princess Yacht Monaco. The Company is not responsible for the accuracy of the information provided by the Yacht owner(images,specication,parameters,engine performance,legal, etc). The operating time of the engines is indicated at the time of preparation of the information and may change during further operation. The need for an inspection remains at the discretion of the Buyer. Exact parameters and characteristics can be specified in the contract of sale. Additional information is available upon request.