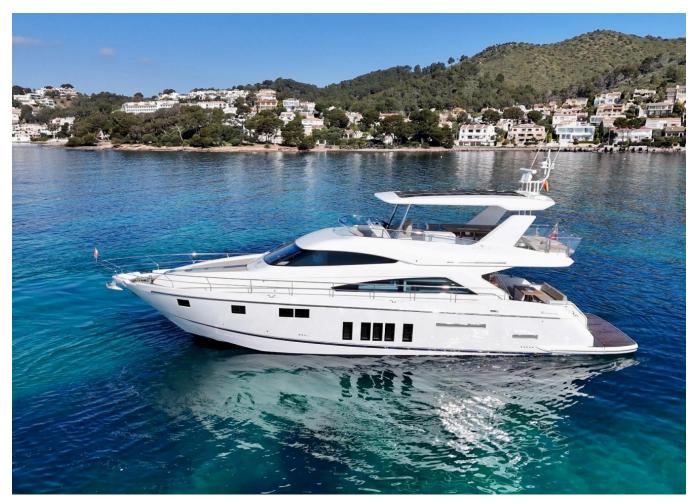

20.40 m               | Engine hours   | 1037 m/h             |
| Larghezza | 5.2 m                 | Prezzo         | Prezzo alla richista |

The yacht is on the commission of Princess Yacht Monaco. The Company is not responsible for the accuracy of the information provided by the Yacht owner(images,specication,parameters,engine performance,legal, etc). The operating time of the engines is indicated at the time of preparation of the information and may change during further operation. The need for an inspection remains at the discretion of the Buyer. Exact parameters and characteristics can be specified in the contract of sale. Additional information is available upon request.























































































































2017 FAIRLINE SQUADRON 65 4 CABIN LAYOUT GYRO STABILISATION | 20M

## Follow Princess Yachts Monaco



The yacht is on the commission of Princess Yacht Monaco. The Company is not responsible for the accuracy of the information provided by the Yacht owner(images,specication,parameters,engine performance,legal, etc). The operating time of the engines is indicated at the time of preparation of the information and may change during further operation. The need for an inspection remains at the discretion of the Buyer. Exact parameters and characteristics can be specified in the contract of sale. Additional information is available upon request.