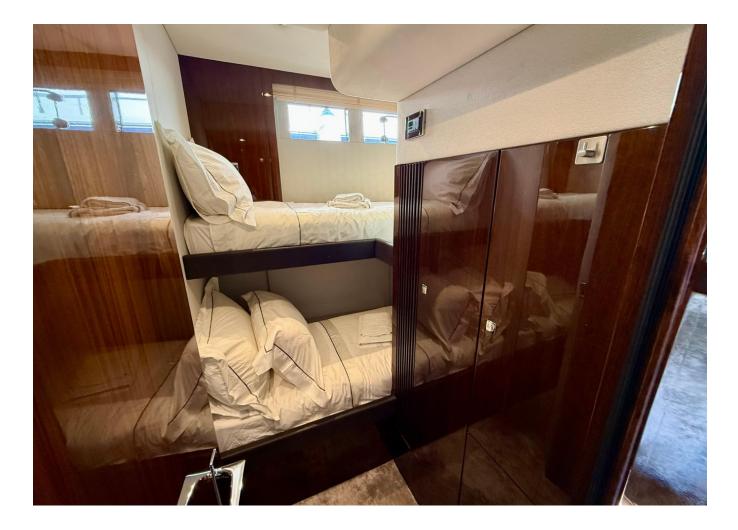

|
| Lunghezza | 20.40 m               | Engine hours   | 1037 m/h             |
| Larghezza | 5.2 m                 | Prezzo         | Prezzo alla richista |

The yacht is on the commission of Princess Yacht Monaco. The Company is not responsible for the accuracy of the information provided by the Yacht owner(images,specication,parameters,engine performance,legal, etc). The operating time of the engines is indicated at the time of preparation of the information and may change during further operation. The need for an inspection remains at the discretion of the Buyer. Exact parameters and characteristics can be specified in the contract of sale. Additional information is available upon request.























































































































2017 FAIRLINE SQUADRON 65 4 CABIN LAYOUT GYRO STABILISATION | 20M

## Follow Princess Yachts Monaco



The yacht is on the commission of Princess Yacht Monaco. The Company is not responsible for the accuracy of the information provided by the Yacht owner(images,specication,parameters,engine performance,legal, etc). The operating time of the engines is indicated at the time of preparation of the information and may change during further operation. The need for an inspection remains at the discretion of the Buyer. Exact parameters and characteristics can be specified in the contract of sale. Additional information is available upon request.