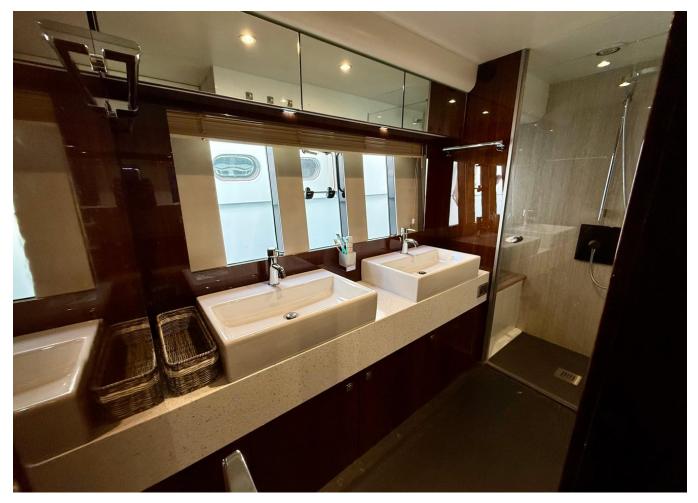

a | 20.40 m               | Engine hours   | 1037 m/h             |
| Larghezza | 5.2 m                 | Prezzo         | Prezzo alla richista |

The yacht is on the commission of Princess Yacht Monaco. The Company is not responsible for the accuracy of the information provided by the Yacht owner(images,specication,parameters,engine performance,legal, etc). The operating time of the engines is indicated at the time of preparation of the information and may change during further operation. The need for an inspection remains at the discretion of the Buyer. Exact parameters and characteristics can be specified in the contract of sale. Additional information is available upon request.























































































































2017 FAIRLINE SQUADRON 65 4 CABIN LAYOUT GYRO STABILISATION | 20M

## Follow Princess Yachts Monaco



The yacht is on the commission of Princess Yacht Monaco. The Company is not responsible for the accuracy of the information provided by the Yacht owner(images,specication,parameters,engine performance,legal, etc). The operating time of the engines is indicated at the time of preparation of the information and may change during further operation. The need for an inspection remains at the discretion of the Buyer. Exact parameters and characteristics can be specified in the contract of sale. Additional information is available upon request.