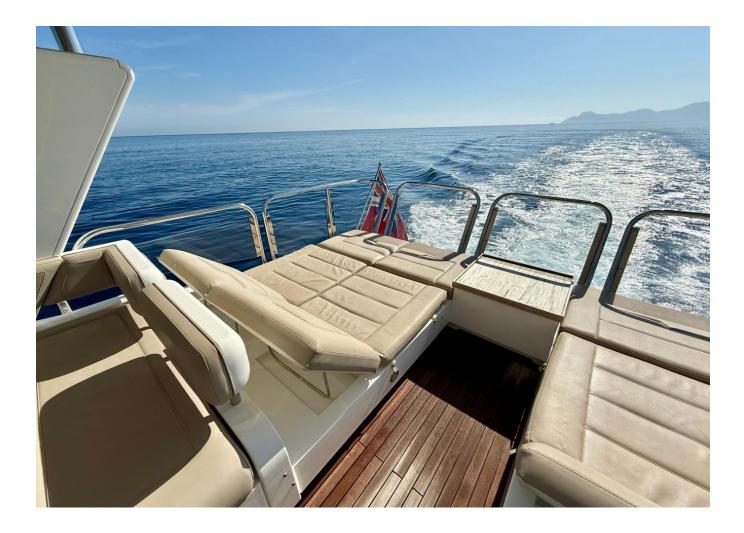

| Max potenza    | 2300 hp              |
| Lunghezza | 20.40 m               | Engine hours   | 1037 m/h             |
| Larghezza | 5.2 m                 | Prezzo         | Prezzo alla richista |

The yacht is on the commission of Princess Yacht Monaco. The Company is not responsible for the accuracy of the information provided by the Yacht owner(images,specication,parameters,engine performance,legal, etc). The operating time of the engines is indicated at the time of preparation of the information and may change during further operation. The need for an inspection remains at the discretion of the Buyer. Exact parameters and characteristics can be specified in the contract of sale. Additional information is available upon request.























































































































2017 FAIRLINE SQUADRON 65 4 CABIN LAYOUT GYRO STABILISATION | 20M

## Follow Princess Yachts Monaco



The yacht is on the commission of Princess Yacht Monaco. The Company is not responsible for the accuracy of the information provided by the Yacht owner(images,specication,parameters,engine performance,legal, etc). The operating time of the engines is indicated at the time of preparation of the information and may change during further operation. The need for an inspection remains at the discretion of the Buyer. Exact parameters and characteristics can be specified in the contract of sale. Additional information is available upon request.