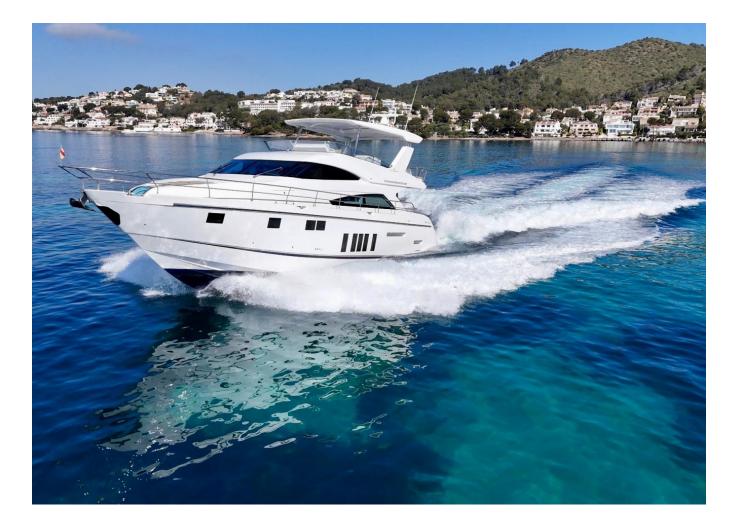

## 2017 FAIRLINE SQUADRON 65 4 CABIN LAYOUT GYRO STABILISATION | 20M

2017 FAIRLINE SQUADRON 65 4 CABIN LAYOUT GYRO STABILISATION | 20M