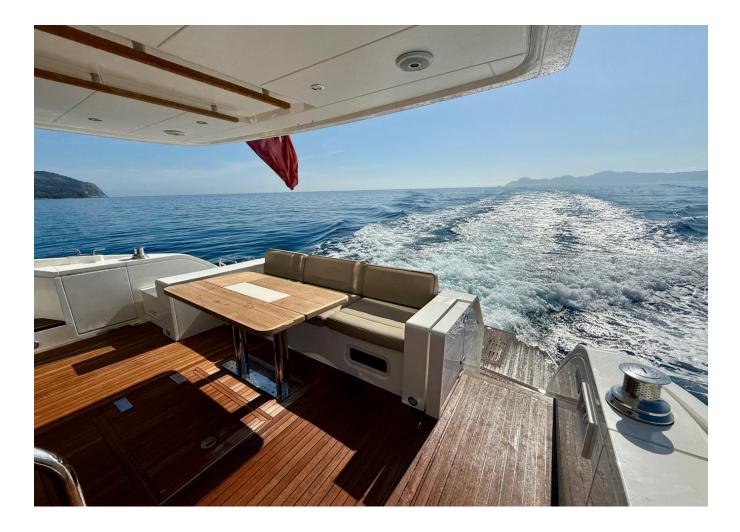

| Max potenza    | 2300 hp              |
| Lunghezza | 20.40 m               | Engine hours   | 1037 m/h             |
| Larghezza | 5.2 m                 | Prezzo         | Prezzo alla richista |

The yacht is on the commission of Princess Yacht Monaco. The Company is not responsible for the accuracy of the information provided by the Yacht owner(images,specication,parameters,engine performance,legal, etc). The operating time of the engines is indicated at the time of preparation of the information and may change during further operation. The need for an inspection remains at the discretion of the Buyer. Exact parameters and characteristics can be specified in the contract of sale. Additional information is available upon request.























































































































2017 FAIRLINE SQUADRON 65 4 CABIN LAYOUT GYRO STABILISATION | 20M

## Follow Princess Yachts Monaco



The yacht is on the commission of Princess Yacht Monaco. The Company is not responsible for the accuracy of the information provided by the Yacht owner(images,specication,parameters,engine performance,legal, etc). The operating time of the engines is indicated at the time of preparation of the information and may change during further operation. The need for an inspection remains at the discretion of the Buyer. Exact parameters and characteristics can be specified in the contract of sale. Additional information is available upon request.