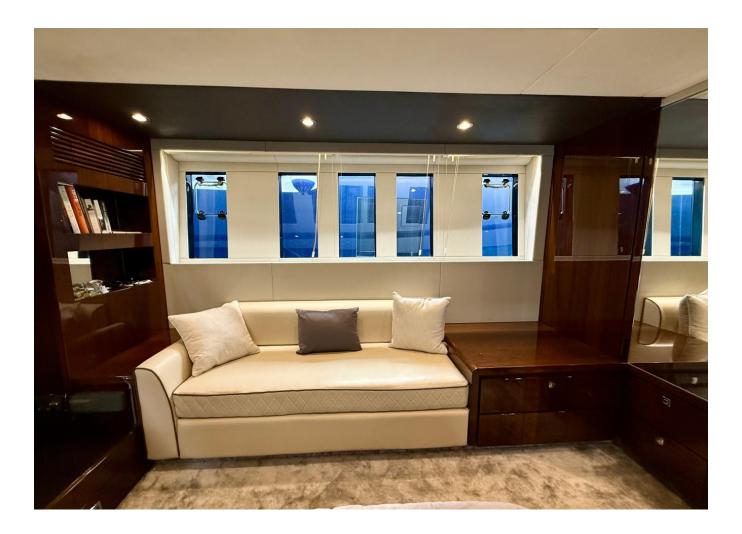

nghezza | 20.40 m               | Engine hours   | 1037 m/h             |
| Larghezza | 5.2 m                 | Prezzo         | Prezzo alla richista |

The yacht is on the commission of Princess Yacht Monaco. The Company is not responsible for the accuracy of the information provided by the Yacht owner(images,specication,parameters,engine performance,legal, etc). The operating time of the engines is indicated at the time of preparation of the information and may change during further operation. The need for an inspection remains at the discretion of the Buyer. Exact parameters and characteristics can be specified in the contract of sale. Additional information is available upon request.























































































































2017 FAIRLINE SQUADRON 65 4 CABIN LAYOUT GYRO STABILISATION | 20M

## Follow Princess Yachts Monaco



The yacht is on the commission of Princess Yacht Monaco. The Company is not responsible for the accuracy of the information provided by the Yacht owner(images,specication,parameters,engine performance,legal, etc). The operating time of the engines is indicated at the time of preparation of the information and may change during further operation. The need for an inspection remains at the discretion of the Buyer. Exact parameters and characteristics can be specified in the contract of sale. Additional information is available upon request.