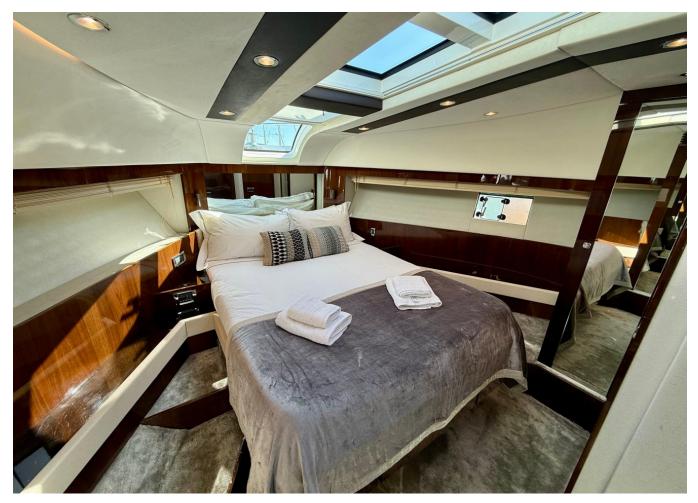

hp              |
| Lunghezza | 20.40 m               | Engine hours   | 1037 m/h             |
| Larghezza | 5.2 m                 | Prezzo         | Prezzo alla richista |

The yacht is on the commission of Princess Yacht Monaco. The Company is not responsible for the accuracy of the information provided by the Yacht owner(images,specication,parameters,engine performance,legal, etc). The operating time of the engines is indicated at the time of preparation of the information and may change during further operation. The need for an inspection remains at the discretion of the Buyer. Exact parameters and characteristics can be specified in the contract of sale. Additional information is available upon request.























































































































2017 FAIRLINE SQUADRON 65 4 CABIN LAYOUT GYRO STABILISATION | 20M

## Follow Princess Yachts Monaco



The yacht is on the commission of Princess Yacht Monaco. The Company is not responsible for the accuracy of the information provided by the Yacht owner(images,specication,parameters,engine performance,legal, etc). The operating time of the engines is indicated at the time of preparation of the information and may change during further operation. The need for an inspection remains at the discretion of the Buyer. Exact parameters and characteristics can be specified in the contract of sale. Additional information is available upon request.