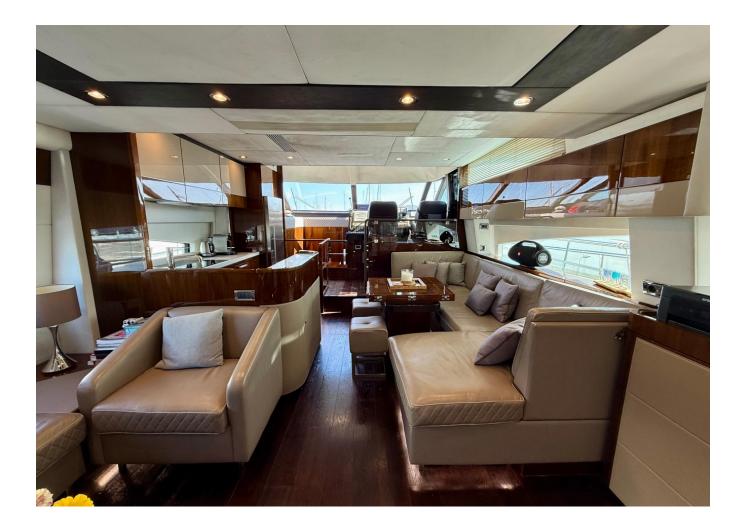

## 2017 FAIRLINE SQUADRON 65 4 CABIN LAYOUT GYRO STABILISATION | 20M

2017 FAIRLINE SQUADRON 65 4 CABIN LAYOUT GYRO STABILISATION | 20M