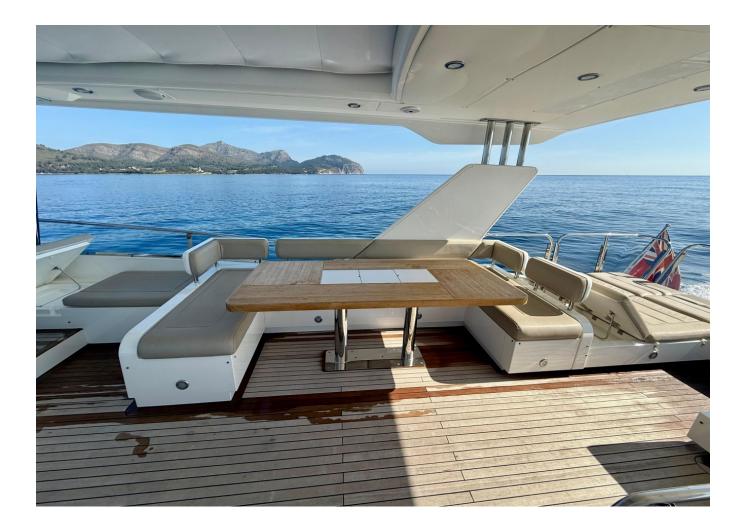

17                  | Max potenza    | 2300 hp              |
| Lunghezza | 20.40 m               | Engine hours   | 1037 m/h             |
| Larghezza | 5.2 m                 | Prezzo         | Prezzo alla richista |

The yacht is on the commission of Princess Yacht Monaco. The Company is not responsible for the accuracy of the information provided by the Yacht owner(images,specication,parameters,engine performance,legal, etc). The operating time of the engines is indicated at the time of preparation of the information and may change during further operation. The need for an inspection remains at the discretion of the Buyer. Exact parameters and characteristics can be specified in the contract of sale. Additional information is available upon request.























































































































2017 FAIRLINE SQUADRON 65 4 CABIN LAYOUT GYRO STABILISATION | 20M

## Follow Princess Yachts Monaco



The yacht is on the commission of Princess Yacht Monaco. The Company is not responsible for the accuracy of the information provided by the Yacht owner(images,specication,parameters,engine performance,legal, etc). The operating time of the engines is indicated at the time of preparation of the information and may change during further operation. The need for an inspection remains at the discretion of the Buyer. Exact parameters and characteristics can be specified in the contract of sale. Additional information is available upon request.