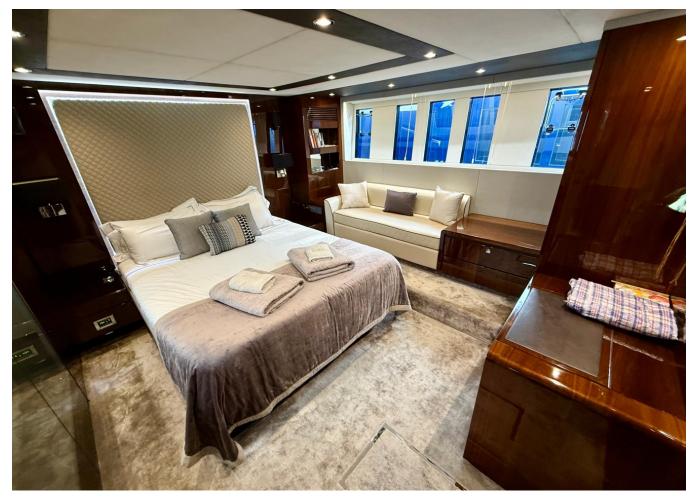

Lunghezza | 20.40 m               | Engine hours   | 1037 m/h             |
| Larghezza | 5.2 m                 | Prezzo         | Prezzo alla richista |

The yacht is on the commission of Princess Yacht Monaco. The Company is not responsible for the accuracy of the information provided by the Yacht owner(images,specication,parameters,engine performance,legal, etc). The operating time of the engines is indicated at the time of preparation of the information and may change during further operation. The need for an inspection remains at the discretion of the Buyer. Exact parameters and characteristics can be specified in the contract of sale. Additional information is available upon request.























































































































2017 FAIRLINE SQUADRON 65 4 CABIN LAYOUT GYRO STABILISATION | 20M

## Follow Princess Yachts Monaco



The yacht is on the commission of Princess Yacht Monaco. The Company is not responsible for the accuracy of the information provided by the Yacht owner(images,specication,parameters,engine performance,legal, etc). The operating time of the engines is indicated at the time of preparation of the information and may change during further operation. The need for an inspection remains at the discretion of the Buyer. Exact parameters and characteristics can be specified in the contract of sale. Additional information is available upon request.