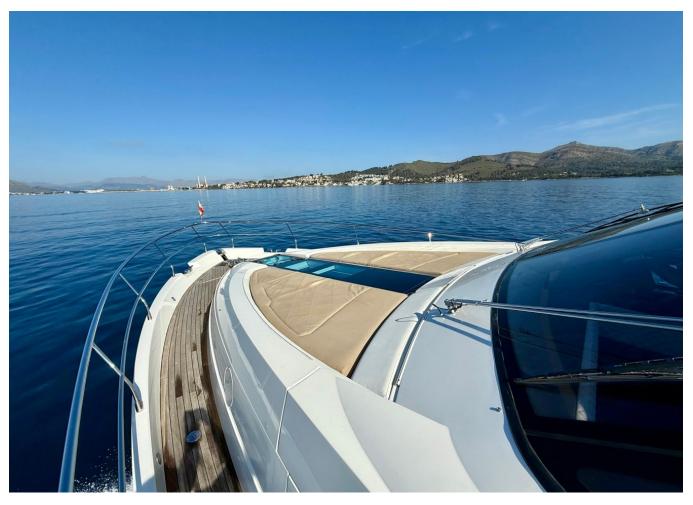

| Max potenza    | 2300 hp              |
| Lunghezza | 20.40 m               | Engine hours   | 1037 m/h             |
| Larghezza | 5.2 m                 | Prezzo         | Prezzo alla richista |

The yacht is on the commission of Princess Yacht Monaco. The Company is not responsible for the accuracy of the information provided by the Yacht owner(images,specication,parameters,engine performance,legal, etc). The operating time of the engines is indicated at the time of preparation of the information and may change during further operation. The need for an inspection remains at the discretion of the Buyer. Exact parameters and characteristics can be specified in the contract of sale. Additional information is available upon request.























































































































2017 FAIRLINE SQUADRON 65 4 CABIN LAYOUT GYRO STABILISATION | 20M

## Follow Princess Yachts Monaco



The yacht is on the commission of Princess Yacht Monaco. The Company is not responsible for the accuracy of the information provided by the Yacht owner(images,specication,parameters,engine performance,legal, etc). The operating time of the engines is indicated at the time of preparation of the information and may change during further operation. The need for an inspection remains at the discretion of the Buyer. Exact parameters and characteristics can be specified in the contract of sale. Additional information is available upon request.