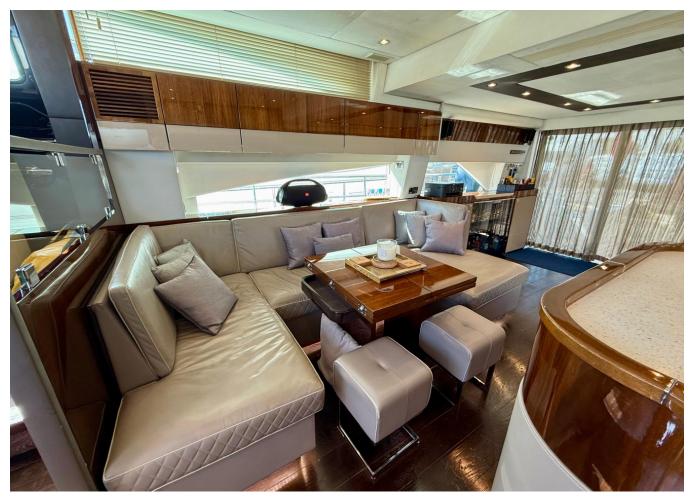

300 hp              |
| Lunghezza | 20.40 m               | Engine hours   | 1037 m/h             |
| Larghezza | 5.2 m                 | Prezzo         | Prezzo alla richista |

The yacht is on the commission of Princess Yacht Monaco. The Company is not responsible for the accuracy of the information provided by the Yacht owner(images,specication,parameters,engine performance,legal, etc). The operating time of the engines is indicated at the time of preparation of the information and may change during further operation. The need for an inspection remains at the discretion of the Buyer. Exact parameters and characteristics can be specified in the contract of sale. Additional information is available upon request.























































































































2017 FAIRLINE SQUADRON 65 4 CABIN LAYOUT GYRO STABILISATION | 20M

## Follow Princess Yachts Monaco



The yacht is on the commission of Princess Yacht Monaco. The Company is not responsible for the accuracy of the information provided by the Yacht owner(images,specication,parameters,engine performance,legal, etc). The operating time of the engines is indicated at the time of preparation of the information and may change during further operation. The need for an inspection remains at the discretion of the Buyer. Exact parameters and characteristics can be specified in the contract of sale. Additional information is available upon request.