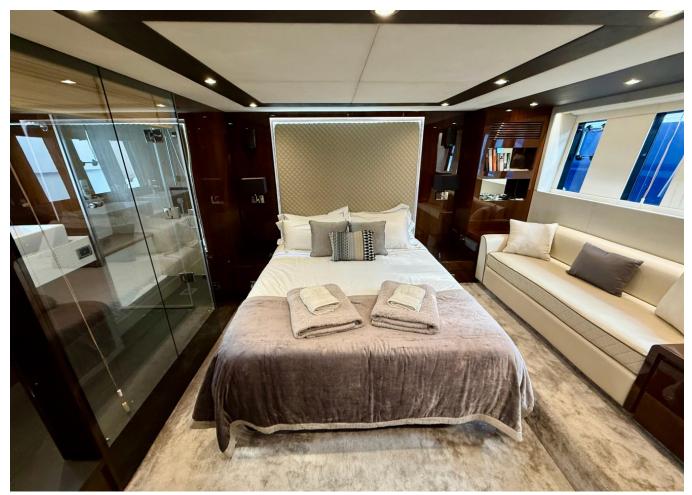

|
| Lunghezza | 20.40 m               | Engine hours   | 1037 m/h             |
| Larghezza | 5.2 m                 | Prezzo         | Prezzo alla richista |

The yacht is on the commission of Princess Yacht Monaco. The Company is not responsible for the accuracy of the information provided by the Yacht owner(images,specication,parameters,engine performance,legal, etc). The operating time of the engines is indicated at the time of preparation of the information and may change during further operation. The need for an inspection remains at the discretion of the Buyer. Exact parameters and characteristics can be specified in the contract of sale. Additional information is available upon request.























































































































2017 FAIRLINE SQUADRON 65 4 CABIN LAYOUT GYRO STABILISATION | 20M

## Follow Princess Yachts Monaco



The yacht is on the commission of Princess Yacht Monaco. The Company is not responsible for the accuracy of the information provided by the Yacht owner(images,specication,parameters,engine performance,legal, etc). The operating time of the engines is indicated at the time of preparation of the information and may change during further operation. The need for an inspection remains at the discretion of the Buyer. Exact parameters and characteristics can be specified in the contract of sale. Additional information is available upon request.