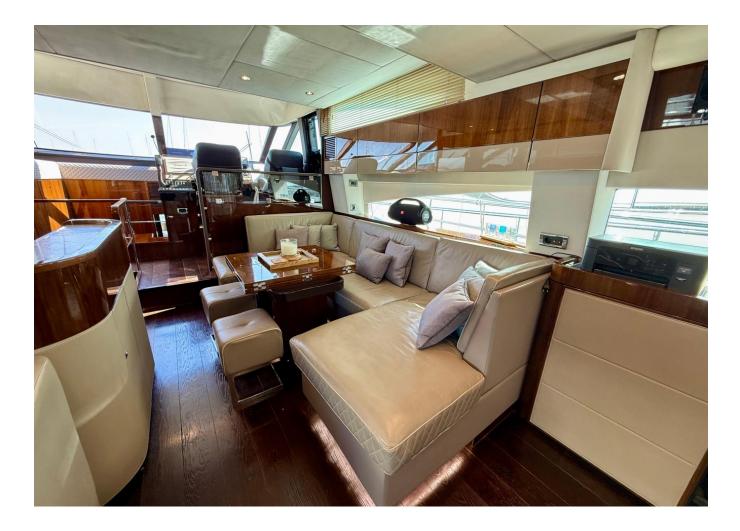

2300 hp              |
| Lunghezza | 20.40 m               | Engine hours   | 1037 m/h             |
| Larghezza | 5.2 m                 | Prezzo         | Prezzo alla richista |

The yacht is on the commission of Princess Yacht Monaco. The Company is not responsible for the accuracy of the information provided by the Yacht owner(images,specication,parameters,engine performance,legal, etc). The operating time of the engines is indicated at the time of preparation of the information and may change during further operation. The need for an inspection remains at the discretion of the Buyer. Exact parameters and characteristics can be specified in the contract of sale. Additional information is available upon request.























































































































2017 FAIRLINE SQUADRON 65 4 CABIN LAYOUT GYRO STABILISATION | 20M

## Follow Princess Yachts Monaco



The yacht is on the commission of Princess Yacht Monaco. The Company is not responsible for the accuracy of the information provided by the Yacht owner(images,specication,parameters,engine performance,legal, etc). The operating time of the engines is indicated at the time of preparation of the information and may change during further operation. The need for an inspection remains at the discretion of the Buyer. Exact parameters and characteristics can be specified in the contract of sale. Additional information is available upon request.