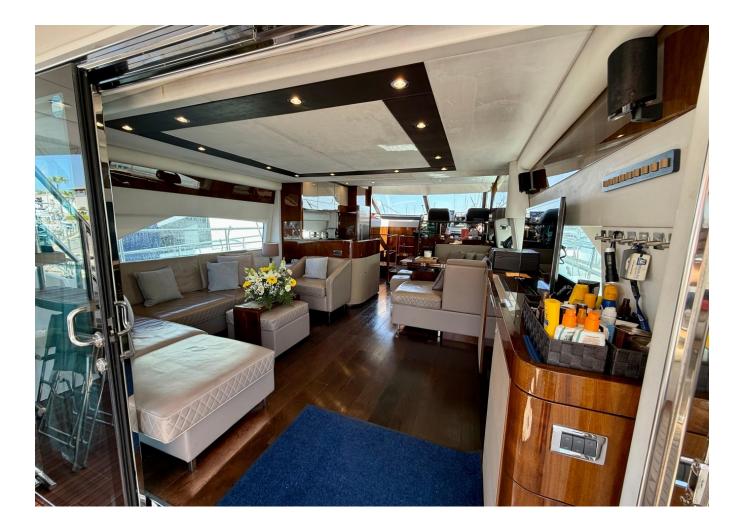

Max potenza    | 2300 hp              |
| Lunghezza | 20.40 m               | Engine hours   | 1037 m/h             |
| Larghezza | 5.2 m                 | Prezzo         | Prezzo alla richista |

The yacht is on the commission of Princess Yacht Monaco. The Company is not responsible for the accuracy of the information provided by the Yacht owner(images,specication,parameters,engine performance,legal, etc). The operating time of the engines is indicated at the time of preparation of the information and may change during further operation. The need for an inspection remains at the discretion of the Buyer. Exact parameters and characteristics can be specified in the contract of sale. Additional information is available upon request.























































































































2017 FAIRLINE SQUADRON 65 4 CABIN LAYOUT GYRO STABILISATION | 20M

## Follow Princess Yachts Monaco



The yacht is on the commission of Princess Yacht Monaco. The Company is not responsible for the accuracy of the information provided by the Yacht owner(images,specication,parameters,engine performance,legal, etc). The operating time of the engines is indicated at the time of preparation of the information and may change during further operation. The need for an inspection remains at the discretion of the Buyer. Exact parameters and characteristics can be specified in the contract of sale. Additional information is available upon request.