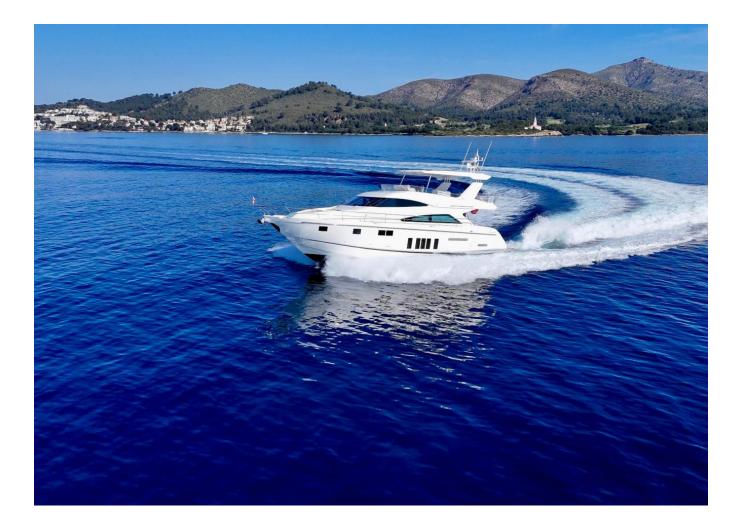

| 20.40 m               | Engine hours   | 1037 m/h             |
| Larghezza | 5.2 m                 | Prezzo         | Prezzo alla richista |

The yacht is on the commission of Princess Yacht Monaco. The Company is not responsible for the accuracy of the information provided by the Yacht owner(images,specication,parameters,engine performance,legal, etc). The operating time of the engines is indicated at the time of preparation of the information and may change during further operation. The need for an inspection remains at the discretion of the Buyer. Exact parameters and characteristics can be specified in the contract of sale. Additional information is available upon request.























































































































2017 FAIRLINE SQUADRON 65 4 CABIN LAYOUT GYRO STABILISATION | 20M

## Follow Princess Yachts Monaco



The yacht is on the commission of Princess Yacht Monaco. The Company is not responsible for the accuracy of the information provided by the Yacht owner(images,specication,parameters,engine performance,legal, etc). The operating time of the engines is indicated at the time of preparation of the information and may change during further operation. The need for an inspection remains at the discretion of the Buyer. Exact parameters and characteristics can be specified in the contract of sale. Additional information is available upon request.