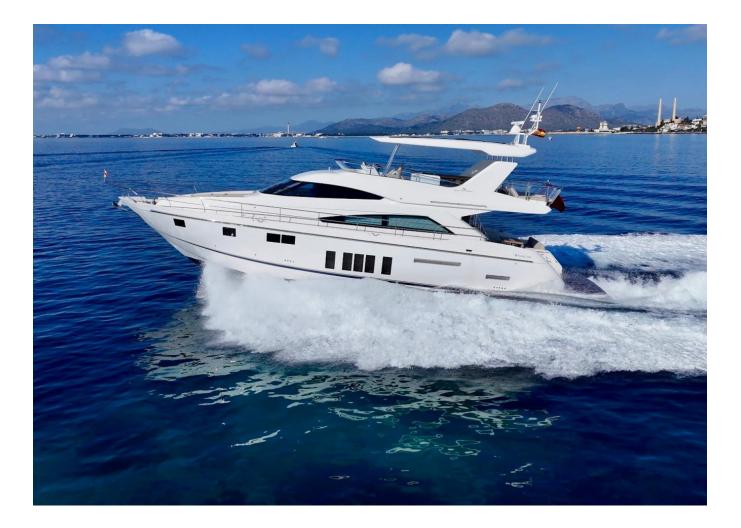

## 2017 FAIRLINE SQUADRON 65 4 CABIN LAYOUT GYRO STABILISATION | 20M

2017 FAIRLINE SQUADRON 65 4 CABIN LAYOUT GYRO STABILISATION | 20M