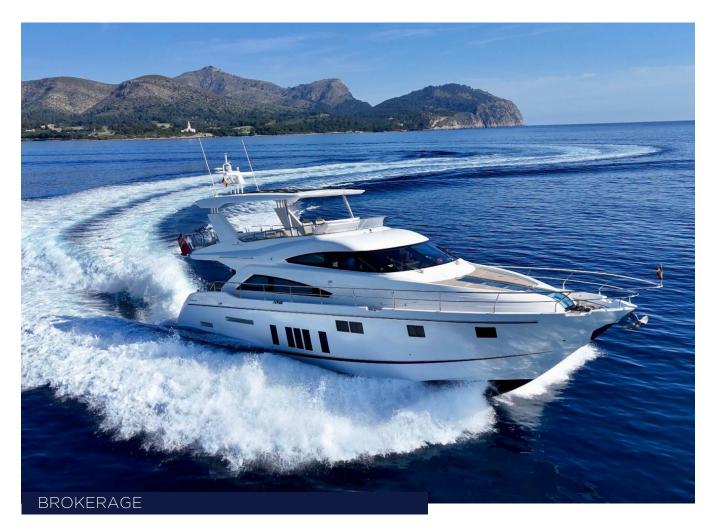

## 2017 FAIRLINE SQUADRON 65 4 CABIN LAYOUT GYRO STABILISATION | 20M

2017 FAIRLINE SQUADRON 65 4 CABIN LAYOUT GYRO STABILISATION | 20M