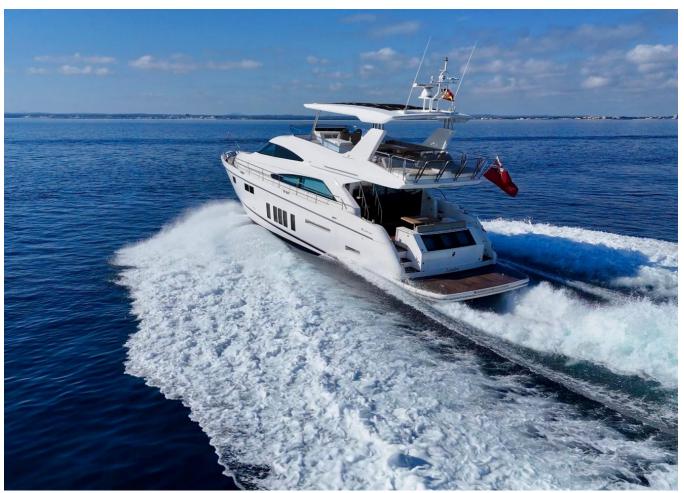

## 2017 FAIRLINE SQUADRON 65 4 CABIN LAYOUT GYRO STABILISATION | 20M

2017 FAIRLINE SQUADRON 65 4 CABIN LAYOUT GYRO STABILISATION | 20M