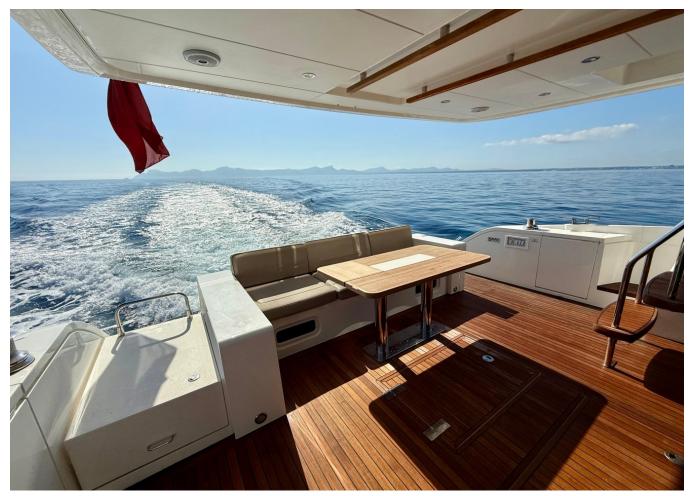

| Max potenza    | 2300 hp              |
| Lunghezza | 20.40 m               | Engine hours   | 1037 m/h             |
| Larghezza | 5.2 m                 | Prezzo         | Prezzo alla richista |

The yacht is on the commission of Princess Yacht Monaco. The Company is not responsible for the accuracy of the information provided by the Yacht owner(images,specication,parameters,engine performance,legal, etc). The operating time of the engines is indicated at the time of preparation of the information and may change during further operation. The need for an inspection remains at the discretion of the Buyer. Exact parameters and characteristics can be specified in the contract of sale. Additional information is available upon request.























































































































2017 FAIRLINE SQUADRON 65 4 CABIN LAYOUT GYRO STABILISATION | 20M

## Follow Princess Yachts Monaco



The yacht is on the commission of Princess Yacht Monaco. The Company is not responsible for the accuracy of the information provided by the Yacht owner(images,specication,parameters,engine performance,legal, etc). The operating time of the engines is indicated at the time of preparation of the information and may change during further operation. The need for an inspection remains at the discretion of the Buyer. Exact parameters and characteristics can be specified in the contract of sale. Additional information is available upon request.