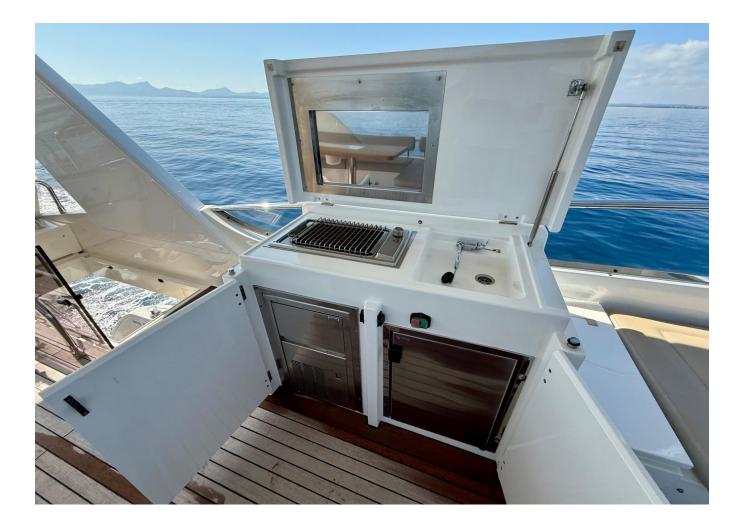

| Max potenza    | 2300 hp              |
| Lunghezza | 20.40 m               | Engine hours   | 1037 m/h             |
| Larghezza | 5.2 m                 | Prezzo         | Prezzo alla richista |

The yacht is on the commission of Princess Yacht Monaco. The Company is not responsible for the accuracy of the information provided by the Yacht owner(images,specication,parameters,engine performance,legal, etc). The operating time of the engines is indicated at the time of preparation of the information and may change during further operation. The need for an inspection remains at the discretion of the Buyer. Exact parameters and characteristics can be specified in the contract of sale. Additional information is available upon request.























































































































2017 FAIRLINE SQUADRON 65 4 CABIN LAYOUT GYRO STABILISATION | 20M

## Follow Princess Yachts Monaco



The yacht is on the commission of Princess Yacht Monaco. The Company is not responsible for the accuracy of the information provided by the Yacht owner(images,specication,parameters,engine performance,legal, etc). The operating time of the engines is indicated at the time of preparation of the information and may change during further operation. The need for an inspection remains at the discretion of the Buyer. Exact parameters and characteristics can be specified in the contract of sale. Additional information is available upon request.