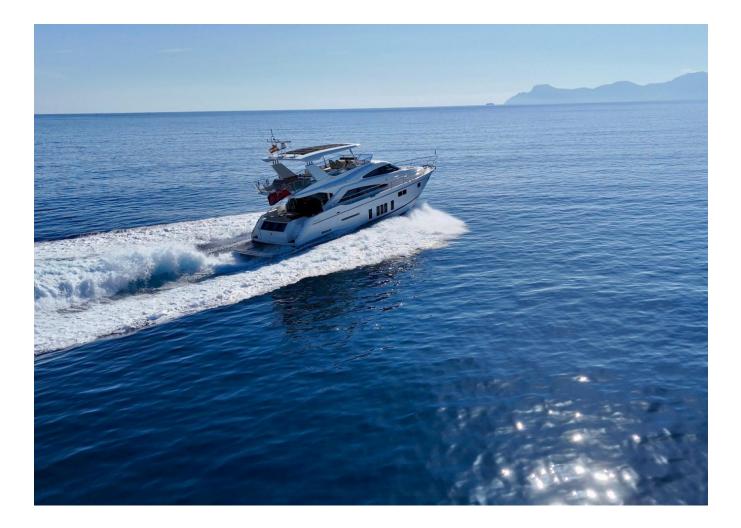

## 2017 FAIRLINE SQUADRON 65 4 CABIN LAYOUT GYRO STABILISATION | 20M

2017 FAIRLINE SQUADRON 65 4 CABIN LAYOUT GYRO STABILISATION | 20M