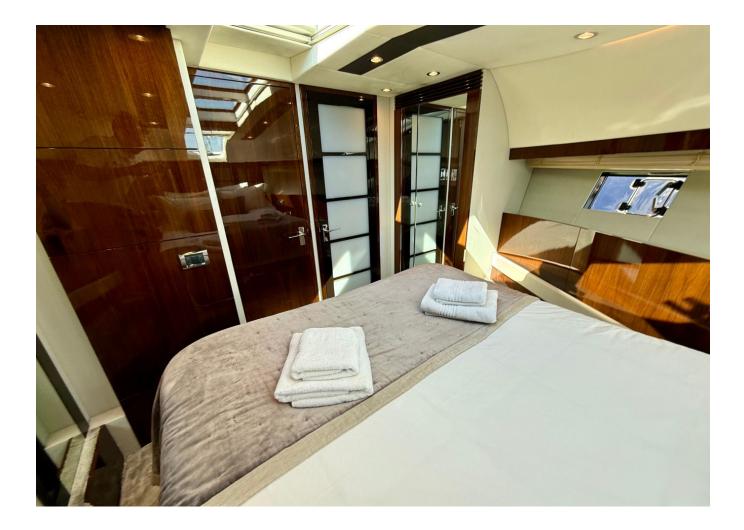

|
| Lunghezza | 20.40 m               | Engine hours   | 1037 m/h             |
| Larghezza | 5.2 m                 | Prezzo         | Prezzo alla richista |

The yacht is on the commission of Princess Yacht Monaco. The Company is not responsible for the accuracy of the information provided by the Yacht owner(images,specication,parameters,engine performance,legal, etc). The operating time of the engines is indicated at the time of preparation of the information and may change during further operation. The need for an inspection remains at the discretion of the Buyer. Exact parameters and characteristics can be specified in the contract of sale. Additional information is available upon request.























































































































2017 FAIRLINE SQUADRON 65 4 CABIN LAYOUT GYRO STABILISATION | 20M

## Follow Princess Yachts Monaco



The yacht is on the commission of Princess Yacht Monaco. The Company is not responsible for the accuracy of the information provided by the Yacht owner(images,specication,parameters,engine performance,legal, etc). The operating time of the engines is indicated at the time of preparation of the information and may change during further operation. The need for an inspection remains at the discretion of the Buyer. Exact parameters and characteristics can be specified in the contract of sale. Additional information is available upon request.