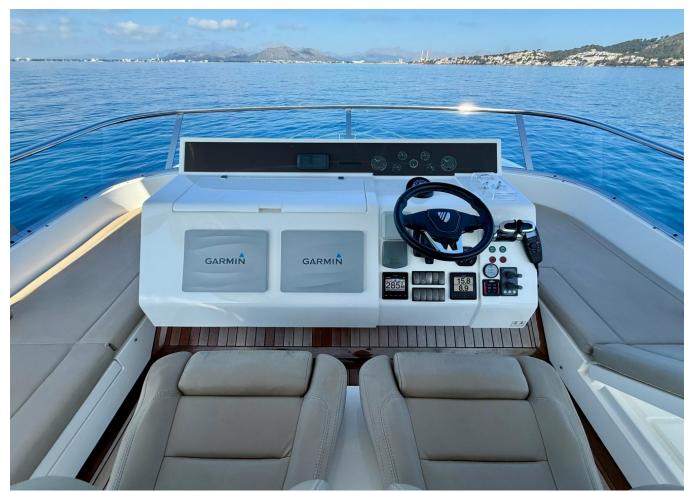

## 2017 FAIRLINE SQUADRON 65 4 CABIN LAYOUT GYRO STABILISATION | 20M

2017 FAIRLINE SQUADRON 65 4 CABIN LAYOUT GYRO STABILISATION | 20M