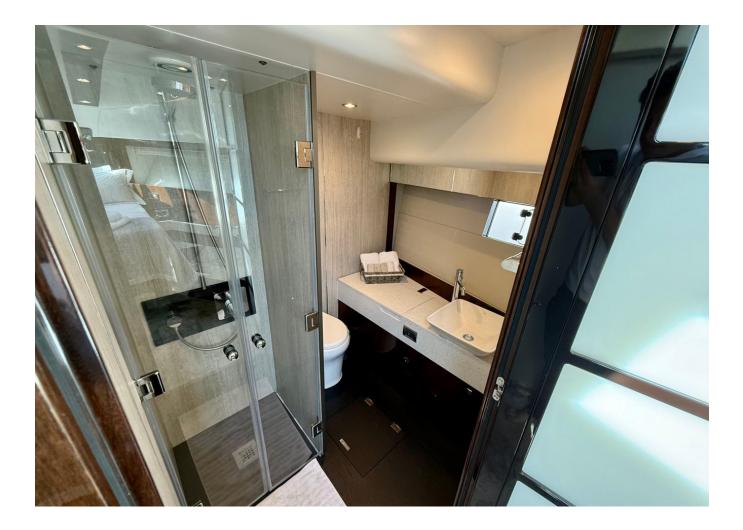

|
| Lunghezza | 20.40 m               | Engine hours   | 1037 m/h             |
| Larghezza | 5.2 m                 | Prezzo         | Prezzo alla richista |

The yacht is on the commission of Princess Yacht Monaco. The Company is not responsible for the accuracy of the information provided by the Yacht owner(images,specication,parameters,engine performance,legal, etc). The operating time of the engines is indicated at the time of preparation of the information and may change during further operation. The need for an inspection remains at the discretion of the Buyer. Exact parameters and characteristics can be specified in the contract of sale. Additional information is available upon request.























































































































2017 FAIRLINE SQUADRON 65 4 CABIN LAYOUT GYRO STABILISATION | 20M

## Follow Princess Yachts Monaco



The yacht is on the commission of Princess Yacht Monaco. The Company is not responsible for the accuracy of the information provided by the Yacht owner(images,specication,parameters,engine performance,legal, etc). The operating time of the engines is indicated at the time of preparation of the information and may change during further operation. The need for an inspection remains at the discretion of the Buyer. Exact parameters and characteristics can be specified in the contract of sale. Additional information is available upon request.