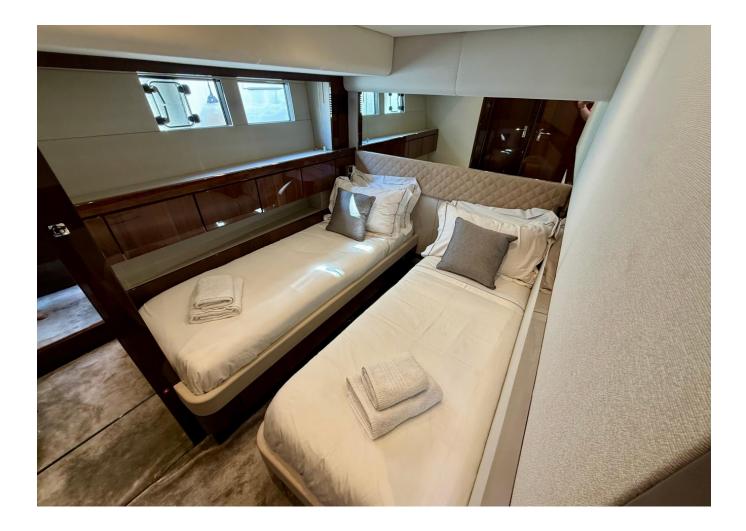

|
| Lunghezza | 20.40 m               | Engine hours   | 1037 m/h             |
| Larghezza | 5.2 m                 | Prezzo         | Prezzo alla richista |

The yacht is on the commission of Princess Yacht Monaco. The Company is not responsible for the accuracy of the information provided by the Yacht owner(images,specication,parameters,engine performance,legal, etc). The operating time of the engines is indicated at the time of preparation of the information and may change during further operation. The need for an inspection remains at the discretion of the Buyer. Exact parameters and characteristics can be specified in the contract of sale. Additional information is available upon request.























































































































2017 FAIRLINE SQUADRON 65 4 CABIN LAYOUT GYRO STABILISATION | 20M

## Follow Princess Yachts Monaco



The yacht is on the commission of Princess Yacht Monaco. The Company is not responsible for the accuracy of the information provided by the Yacht owner(images,specication,parameters,engine performance,legal, etc). The operating time of the engines is indicated at the time of preparation of the information and may change during further operation. The need for an inspection remains at the discretion of the Buyer. Exact parameters and characteristics can be specified in the contract of sale. Additional information is available upon request.