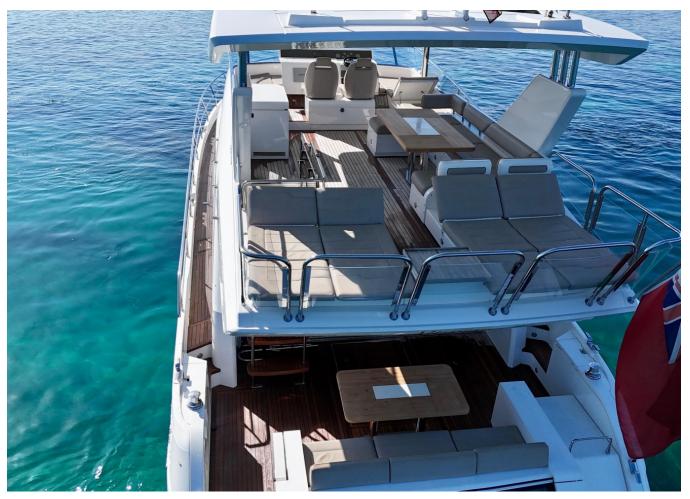

| Max potenza    | 2300 hp              |
| Lunghezza | 20.40 m               | Engine hours   | 1037 m/h             |
| Larghezza | 5.2 m                 | Prezzo         | Prezzo alla richista |

The yacht is on the commission of Princess Yacht Monaco. The Company is not responsible for the accuracy of the information provided by the Yacht owner(images,specication,parameters,engine performance,legal, etc). The operating time of the engines is indicated at the time of preparation of the information and may change during further operation. The need for an inspection remains at the discretion of the Buyer. Exact parameters and characteristics can be specified in the contract of sale. Additional information is available upon request.























































































































2017 FAIRLINE SQUADRON 65 4 CABIN LAYOUT GYRO STABILISATION | 20M

## Follow Princess Yachts Monaco



The yacht is on the commission of Princess Yacht Monaco. The Company is not responsible for the accuracy of the information provided by the Yacht owner(images,specication,parameters,engine performance,legal, etc). The operating time of the engines is indicated at the time of preparation of the information and may change during further operation. The need for an inspection remains at the discretion of the Buyer. Exact parameters and characteristics can be specified in the contract of sale. Additional information is available upon request.