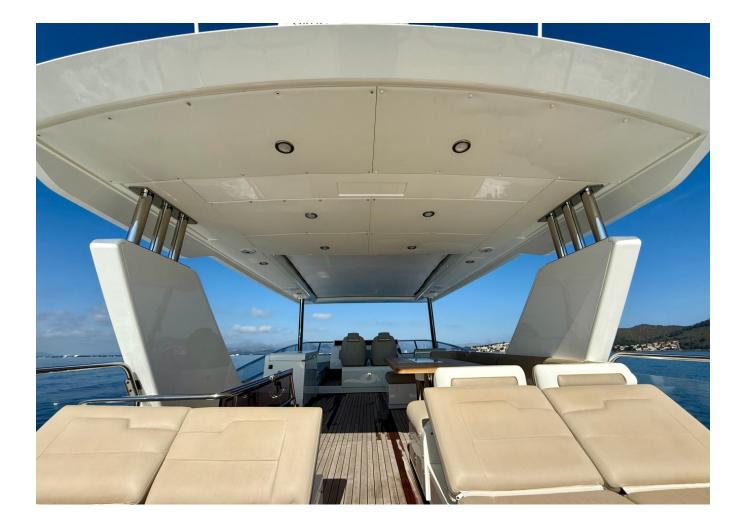

| Max potenza    | 2300 hp              |
| Lunghezza | 20.40 m               | Engine hours   | 1037 m/h             |
| Larghezza | 5.2 m                 | Prezzo         | Prezzo alla richista |

The yacht is on the commission of Princess Yacht Monaco. The Company is not responsible for the accuracy of the information provided by the Yacht owner(images,specication,parameters,engine performance,legal, etc). The operating time of the engines is indicated at the time of preparation of the information and may change during further operation. The need for an inspection remains at the discretion of the Buyer. Exact parameters and characteristics can be specified in the contract of sale. Additional information is available upon request.























































































































2017 FAIRLINE SQUADRON 65 4 CABIN LAYOUT GYRO STABILISATION | 20M

## Follow Princess Yachts Monaco



The yacht is on the commission of Princess Yacht Monaco. The Company is not responsible for the accuracy of the information provided by the Yacht owner(images,specication,parameters,engine performance,legal, etc). The operating time of the engines is indicated at the time of preparation of the information and may change during further operation. The need for an inspection remains at the discretion of the Buyer. Exact parameters and characteristics can be specified in the contract of sale. Additional information is available upon request.