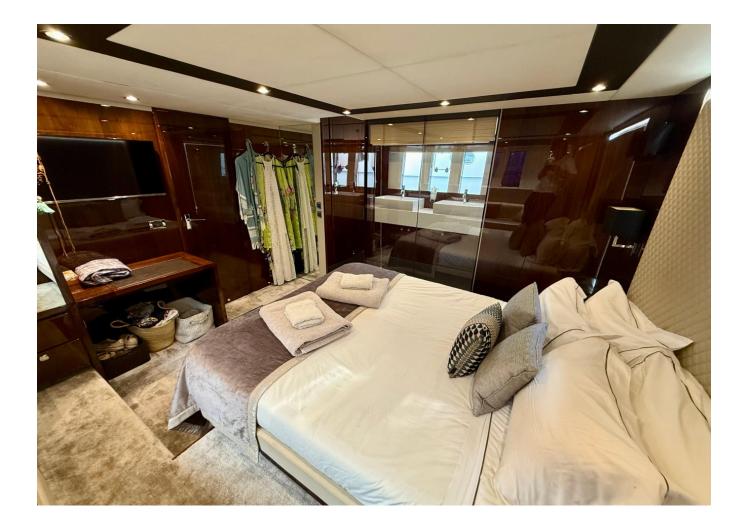

| Lunghezza | 20.40 m               | Engine hours   | 1037 m/h             |
| Larghezza | 5.2 m                 | Prezzo         | Prezzo alla richista |

The yacht is on the commission of Princess Yacht Monaco. The Company is not responsible for the accuracy of the information provided by the Yacht owner(images,specication,parameters,engine performance,legal, etc). The operating time of the engines is indicated at the time of preparation of the information and may change during further operation. The need for an inspection remains at the discretion of the Buyer. Exact parameters and characteristics can be specified in the contract of sale. Additional information is available upon request.























































































































2017 FAIRLINE SQUADRON 65 4 CABIN LAYOUT GYRO STABILISATION | 20M

## Follow Princess Yachts Monaco



The yacht is on the commission of Princess Yacht Monaco. The Company is not responsible for the accuracy of the information provided by the Yacht owner(images,specication,parameters,engine performance,legal, etc). The operating time of the engines is indicated at the time of preparation of the information and may change during further operation. The need for an inspection remains at the discretion of the Buyer. Exact parameters and characteristics can be specified in the contract of sale. Additional information is available upon request.