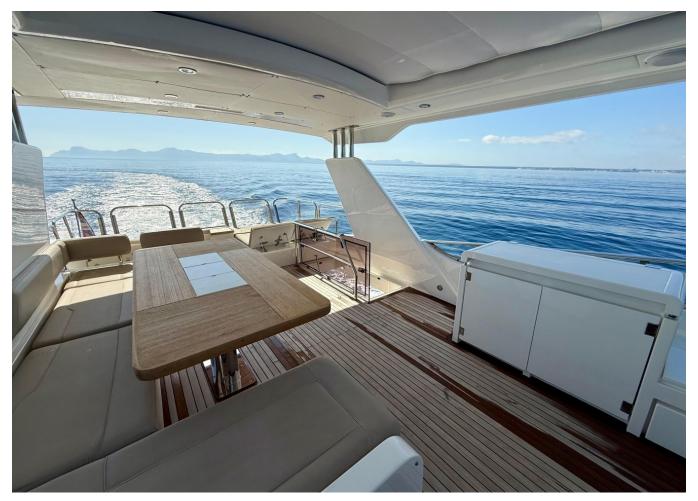

| Max potenza    | 2300 hp              |
| Lunghezza | 20.40 m               | Engine hours   | 1037 m/h             |
| Larghezza | 5.2 m                 | Prezzo         | Prezzo alla richista |

The yacht is on the commission of Princess Yacht Monaco. The Company is not responsible for the accuracy of the information provided by the Yacht owner(images,specication,parameters,engine performance,legal, etc). The operating time of the engines is indicated at the time of preparation of the information and may change during further operation. The need for an inspection remains at the discretion of the Buyer. Exact parameters and characteristics can be specified in the contract of sale. Additional information is available upon request.























































































































2017 FAIRLINE SQUADRON 65 4 CABIN LAYOUT GYRO STABILISATION | 20M

## Follow Princess Yachts Monaco



The yacht is on the commission of Princess Yacht Monaco. The Company is not responsible for the accuracy of the information provided by the Yacht owner(images,specication,parameters,engine performance,legal, etc). The operating time of the engines is indicated at the time of preparation of the information and may change during further operation. The need for an inspection remains at the discretion of the Buyer. Exact parameters and characteristics can be specified in the contract of sale. Additional information is available upon request.