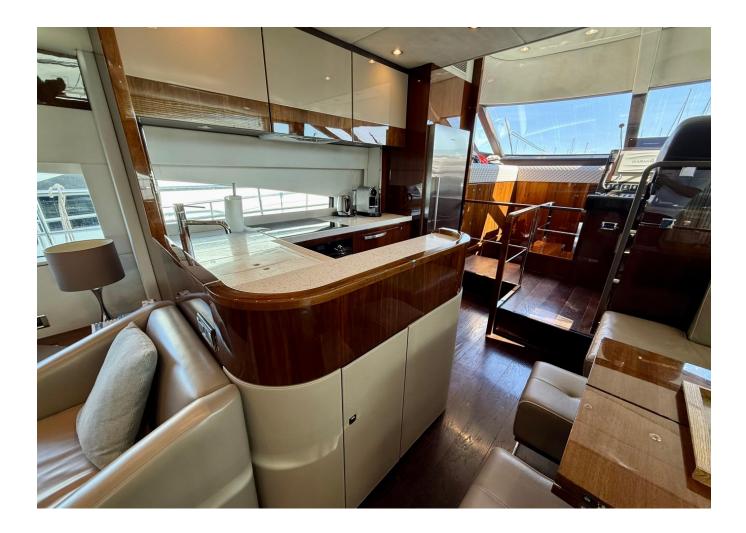

| 2300 hp              |
| Lunghezza | 20.40 m               | Engine hours   | 1037 m/h             |
| Larghezza | 5.2 m                 | Prezzo         | Prezzo alla richista |

The yacht is on the commission of Princess Yacht Monaco. The Company is not responsible for the accuracy of the information provided by the Yacht owner(images,specication,parameters,engine performance,legal, etc). The operating time of the engines is indicated at the time of preparation of the information and may change during further operation. The need for an inspection remains at the discretion of the Buyer. Exact parameters and characteristics can be specified in the contract of sale. Additional information is available upon request.























































































































2017 FAIRLINE SQUADRON 65 4 CABIN LAYOUT GYRO STABILISATION | 20M

## Follow Princess Yachts Monaco



The yacht is on the commission of Princess Yacht Monaco. The Company is not responsible for the accuracy of the information provided by the Yacht owner(images,specication,parameters,engine performance,legal, etc). The operating time of the engines is indicated at the time of preparation of the information and may change during further operation. The need for an inspection remains at the discretion of the Buyer. Exact parameters and characteristics can be specified in the contract of sale. Additional information is available upon request.