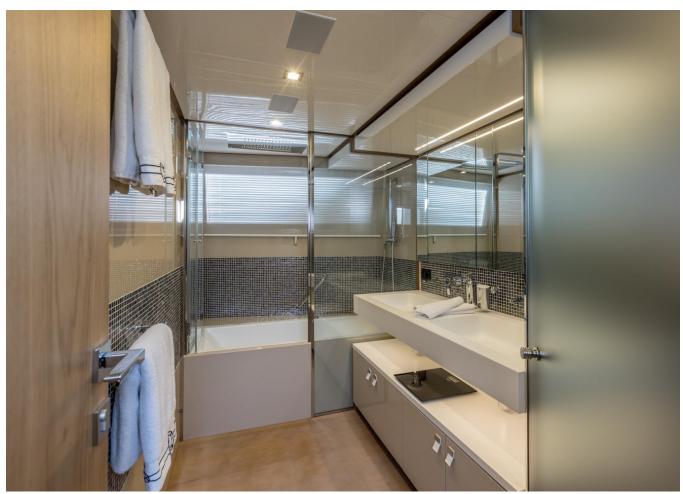

| Depthsounder      | Log-Speedometer   |
|-------------------|-------------------|
| Computer          | TV Set            |
| Plotter           | DVD Player        |
| Autopilot         | Radio             |
| Compass           | CD Player         |
| GPS               | Cockpit Speakers  |
| VHF               | Stern Thruster    |
| Dishwasher        | Bow Thruster      |
| Washing Machine   | Oven              |
| Microwave Oven    | Air Conditioning  |
| Heating           | Hot Water         |
| Refrigerator      | Fresh Water Maker |
| Deep Freezer      | Teak Cockpit      |
| Teak Sidedecks    | Gangway           |
| Hydraulic Gangway | Tender            |
| Swimming Ladder   |                   |