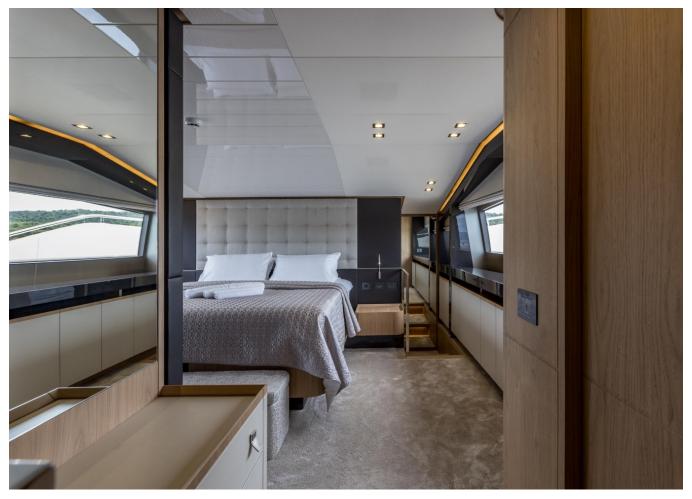

## 2017 FERRETTI YACHTS 960 | 29M



## **SPECIFICATIONS**

| Posizione           | Split, Croatia | Capac  |
|---------------------|----------------|--------|
| Anno                | 2017           | Berths |
| Lunghezza           | 29.23 m        | Motori |
| Larghezza           | 6.68 m         | Мах ро |
| Pescaggio           | 2.18 m         | Engine |
| Capacità carburante | 9001.71        | Prezzo |

| Capacita aqua  | 1321.11               |
|----------------|-----------------------|
| Berths         | 20 people             |
| Motorizzazione | MTU                   |
| Max potenza    | 5276 hp               |
| Engine hours   | 1050 m/h              |
| Prezzo         | 5 800 000 € (inc VAT) |





















































| Depthsounder      | Log-Speedometer   |
|-------------------|-------------------|
| Computer          | TV Set            |
| Plotter           | DVD Player        |
| Autopilot         | Radio             |
| Compass           | CD Player         |
| GPS               | Cockpit Speakers  |
| VHF               | Stern Thruster    |
| Dishwasher        | Bow Thruster      |
| Washing Machine   | Oven              |
| Microwave Oven    | Air Conditioning  |
| Heating           | Hot Water         |
| Refrigerator      | Fresh Water Maker |
| Deep Freezer      | Teak Cockpit      |
| Teak Sidedecks    | Gangway           |
| Hydraulic Gangway | Tender            |
| Swimming Ladder   |                   |



## 2017 FERRETTI YACHTS 960 | 29M

Follow Pri