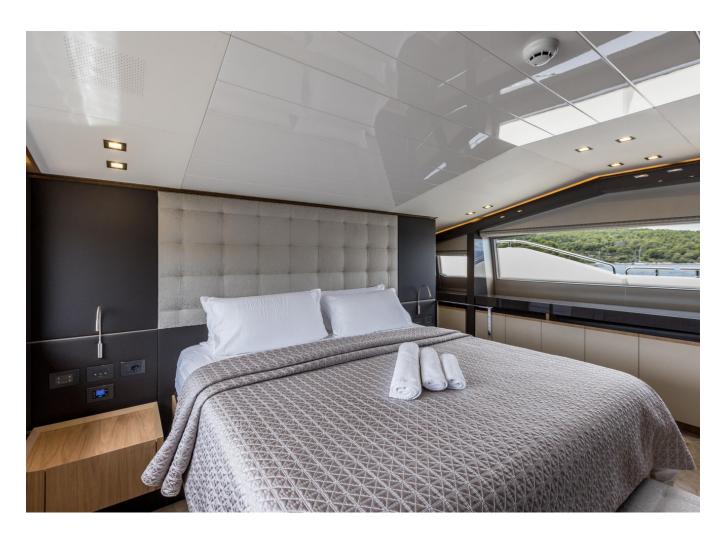

## 2017 FERRETTI YACHTS 960 | 29M



## **SPECIFICATIONS**

| Posizione           | Split, Croatia | Capac  |
|---------------------|----------------|--------|
| Anno                | 2017           | Berths |
| Lunghezza           | 29.23 m        | Motori |
| Larghezza           | 6.68 m         | Мах ро |
| Pescaggio           | 2.18 m         | Engine |
| Capacità carburante | 9001.71        | Prezzo |

| Capacita aqua  | 1321.11               |
|----------------|-----------------------|
| Berths         | 20 people             |
| Motorizzazione | MTU                   |
| Max potenza    | 5276 hp               |
| Engine hours   | 1050 m/h              |
| Prezzo         | 5 800 000 € (inc VAT) |





















































| Depthsounder      | Log-Speedometer   |
|-------------------|-------------------|
| Computer          | TV Set            |
| Plotter           | DVD Player        |
| Autopilot         | Radio             |
| Compass           | CD Player         |
| GPS               | Cockpit Speakers  |
| VHF               | Stern Thruster    |
| Dishwasher        | Bow Thruster      |
| Washing Machine   | Oven              |
| Microwave Oven    | Air Conditioning  |
| Heating           | Hot Water         |
| Refrigerator      | Fresh Water Maker |
| Deep Freezer      | Teak Cockpit      |
| Teak Sidedecks    | Gangway           |
| Hydraulic Gangway | Tender            |
| Swimming Ladder   |                   |



## 2017 FERRETTI YACHTS 960 | 29M

Follow Princess