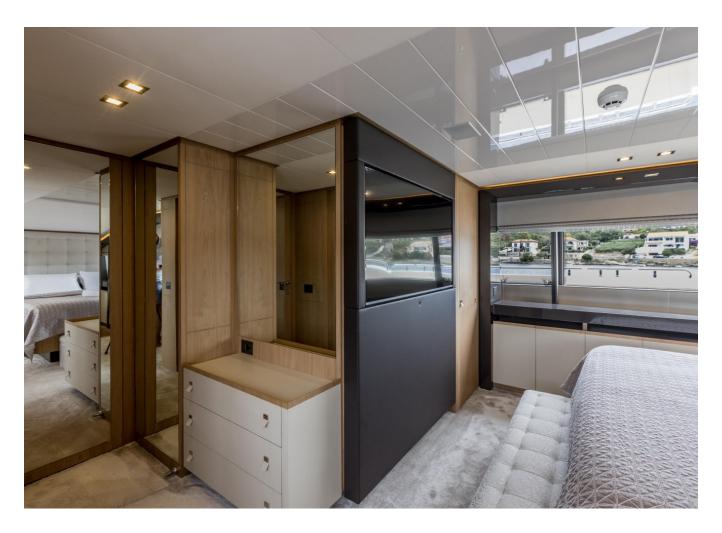

| Depthsounder      | Log-Speedometer   |
|-------------------|-------------------|
| Computer          | TV Set            |
| Plotter           | DVD Player        |
| Autopilot         | Radio             |
| Compass           | CD Player         |
| GPS               | Cockpit Speakers  |
| VHF               | Stern Thruster    |
| Dishwasher        | Bow Thruster      |
| Washing Machine   | Oven              |
| Microwave Oven    | Air Conditioning  |
| Heating           | Hot Water         |
| Refrigerator      | Fresh Water Maker |
| Deep Freezer      | Teak Cockpit      |
| Teak Sidedecks    | Gangway           |
| Hydraulic Gangway | Tender            |
| Swimming Ladder   |                   |