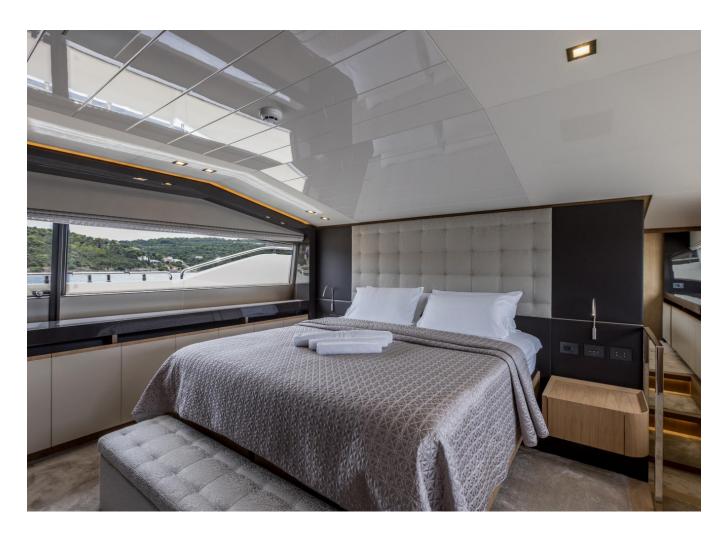

## 2017 FERRETTI YACHTS 960 | 29M



## **SPECIFICATIONS**

| Posizione           | Split, Croatia | Capac  |
|---------------------|----------------|--------|
| Anno                | 2017           | Berths |
| Lunghezza           | 29.23 m        | Motori |
| Larghezza           | 6.68 m         | Мах ро |
| Pescaggio           | 2.18 m         | Engine |
| Capacità carburante | 9001.71        | Prezzo |

| Capacita aqua  | 1321.11               |
|----------------|-----------------------|
| Berths         | 20 people             |
| Motorizzazione | MTU                   |
| Max potenza    | 5276 hp               |
| Engine hours   | 1050 m/h              |
| Prezzo         | 5 800 000 € (inc VAT) |





















































| Depthsounder      | Log-Speedometer   |
|-------------------|-------------------|
| Computer          | TV Set            |
| Plotter           | DVD Player        |
| Autopilot         | Radio             |
| Compass           | CD Player         |
| GPS               | Cockpit Speakers  |
| VHF               | Stern Thruster    |
| Dishwasher        | Bow Thruster      |
| Washing Machine   | Oven              |
| Microwave Oven    | Air Conditioning  |
| Heating           | Hot Water         |
| Refrigerator      | Fresh Water Maker |
| Deep Freezer      | Teak Cockpit      |
| Teak Sidedecks    | Gangway           |
| Hydraulic Gangway | Tender            |
| Swimming Ladder   |                   |



## 2017 FERRETTI YACHTS 960 | 29M

Follow Princ