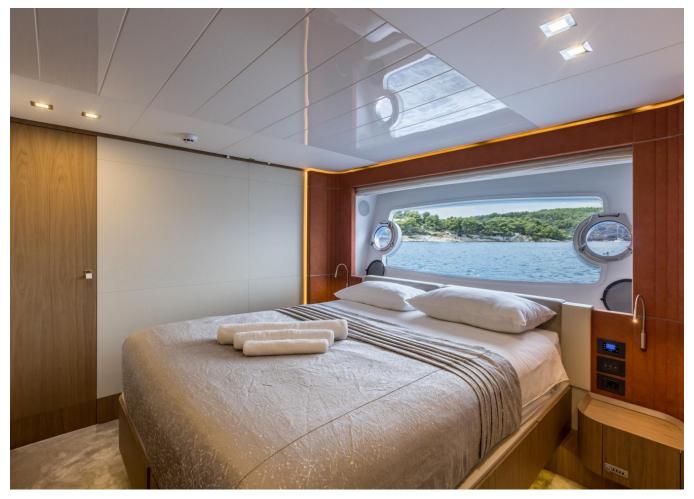

## 2017 FERRETTI YACHTS 960 | 29M



## **SPECIFICATIONS**

| Posizione           | Split, Croatia | Capac  |
|---------------------|----------------|--------|
| Anno                | 2017           | Berths |
| Lunghezza           | 29.23 m        | Motori |
| Larghezza           | 6.68 m         | Мах ро |
| Pescaggio           | 2.18 m         | Engine |
| Capacità carburante | 9001.71        | Prezzo |

| Capacita aqua  | 1321.11               |
|----------------|-----------------------|
| Berths         | 20 people             |
| Motorizzazione | MTU                   |
| Max potenza    | 5276 hp               |
| Engine hours   | 1050 m/h              |
| Prezzo         | 5 800 000 € (inc VAT) |





















































| Depthsounder      | Log-Speedometer   |
|-------------------|-------------------|
| Computer          | TV Set            |
| Plotter           | DVD Player        |
| Autopilot         | Radio             |
| Compass           | CD Player         |
| GPS               | Cockpit Speakers  |
| VHF               | Stern Thruster    |
| Dishwasher        | Bow Thruster      |
| Washing Machine   | Oven              |
| Microwave Oven    | Air Conditioning  |
| Heating           | Hot Water         |
| Refrigerator      | Fresh Water Maker |
| Deep Freezer      | Teak Cockpit      |
| Teak Sidedecks    | Gangway           |
| Hydraulic Gangway | Tender            |
| Swimming Ladder   |                   |



## 2017 FERRETTI YACHTS 960 | 29M

Follow Princess Yachts Mon