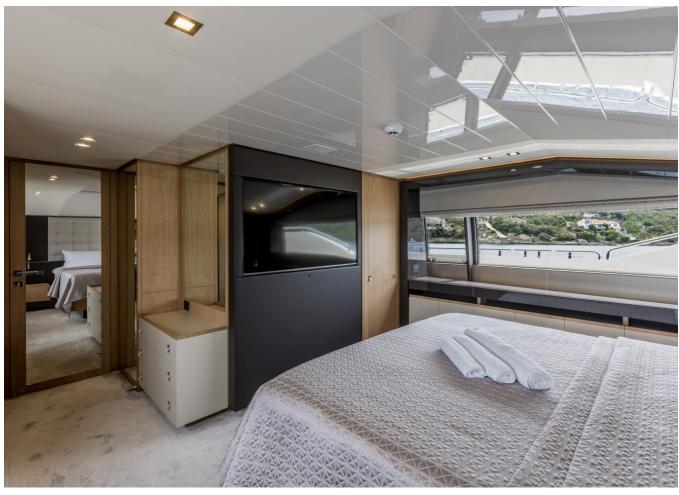

## 2017 FERRETTI YACHTS 960 | 29M



## **SPECIFICATIONS**

| Posizione           | Split, Croatia | Capac  |
|---------------------|----------------|--------|
| Anno                | 2017           | Berths |
| Lunghezza           | 29.23 m        | Motori |
| Larghezza           | 6.68 m         | Мах ро |
| Pescaggio           | 2.18 m         | Engine |
| Capacità carburante | 9001.71        | Prezzo |

| Capacita aqua  | 1321.11               |
|----------------|-----------------------|
| Berths         | 20 people             |
| Motorizzazione | MTU                   |
| Max potenza    | 5276 hp               |
| Engine hours   | 1050 m/h              |
| Prezzo         | 5 800 000 € (inc VAT) |





















































| Depthsounder      | Log-Speedometer   |
|-------------------|-------------------|
| Computer          | TV Set            |
| Plotter           | DVD Player        |
| Autopilot         | Radio             |
| Compass           | CD Player         |
| GPS               | Cockpit Speakers  |
| VHF               | Stern Thruster    |
| Dishwasher        | Bow Thruster      |
| Washing Machine   | Oven              |
| Microwave Oven    | Air Conditioning  |
| Heating           | Hot Water         |
| Refrigerator      | Fresh Water Maker |
| Deep Freezer      | Teak Cockpit      |
| Teak Sidedecks    | Gangway           |
| Hydraulic Gangway | Tender            |
| Swimming Ladder   |                   |



## 2017 FERRETTI YACHTS 960 | 29M

Follow Princes