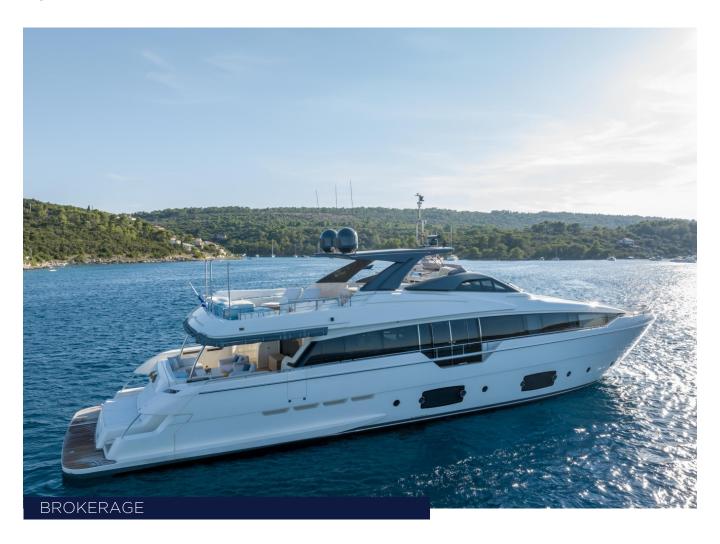

## 2017 FERRETTI YACHTS 960 | 29M

## 2017 FERRETTI YACHTS 960 | 29M

Follow Princess Yachts Monaco