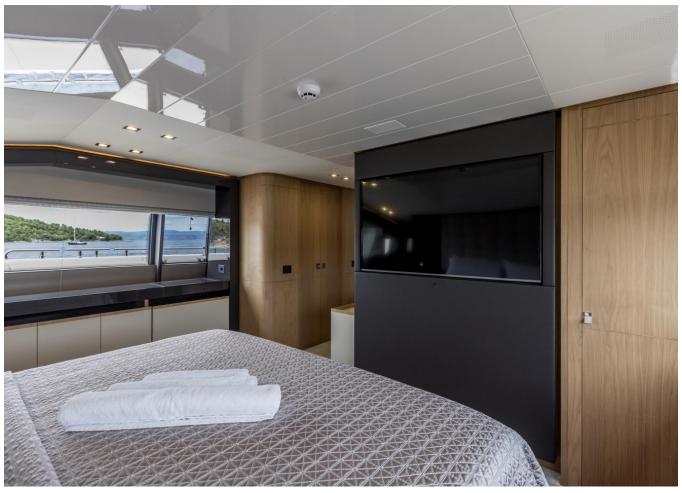

| Depthsounder      | Log-Speedometer   |
|-------------------|-------------------|
| Computer          | TV Set            |
| Plotter           | DVD Player        |
| Autopilot         | Radio             |
| Compass           | CD Player         |
| GPS               | Cockpit Speakers  |
| VHF               | Stern Thruster    |
| Dishwasher        | Bow Thruster      |
| Washing Machine   | Oven              |
| Microwave Oven    | Air Conditioning  |
| Heating           | Hot Water         |
| Refrigerator      | Fresh Water Maker |
| Deep Freezer      | Teak Cockpit      |
| Teak Sidedecks    | Gangway           |
| Hydraulic Gangway | Tender            |
| Swimming Ladder   |                   |