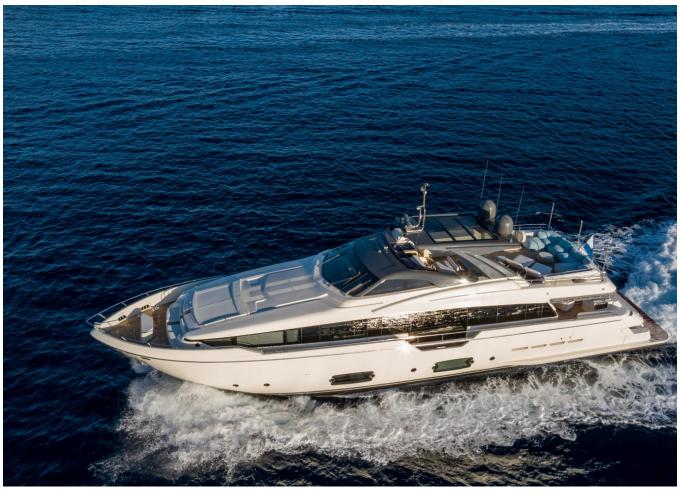

## 2017 FERRETTI YACHTS 960 | 29M

## 2017 FERRETTI YACHTS 960 | 29M

Follow Princess Yachts Monaco