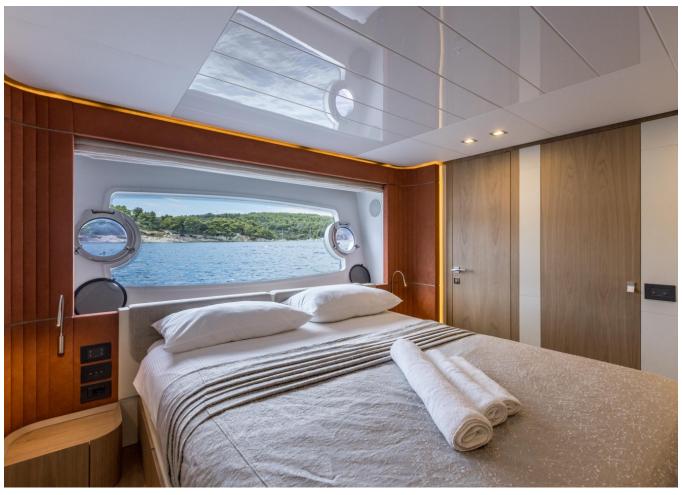

## 2017 FERRETTI YACHTS 960 | 29M



## **SPECIFICATIONS**

| Posizione           | Split, Croatia | Capac  |
|---------------------|----------------|--------|
| Anno                | 2017           | Berths |
| Lunghezza           | 29.23 m        | Motori |
| Larghezza           | 6.68 m         | Мах ро |
| Pescaggio           | 2.18 m         | Engine |
| Capacità carburante | 9001.71        | Prezzo |

| Capacita aqua  | 1321.11               |
|----------------|-----------------------|
| Berths         | 20 people             |
| Motorizzazione | MTU                   |
| Max potenza    | 5276 hp               |
| Engine hours   | 1050 m/h              |
| Prezzo         | 5 800 000 € (inc VAT) |





















































| Depthsounder      | Log-Speedometer   |
|-------------------|-------------------|
| Computer          | TV Set            |
| Plotter           | DVD Player        |
| Autopilot         | Radio             |
| Compass           | CD Player         |
| GPS               | Cockpit Speakers  |
| VHF               | Stern Thruster    |
| Dishwasher        | Bow Thruster      |
| Washing Machine   | Oven              |
| Microwave Oven    | Air Conditioning  |
| Heating           | Hot Water         |
| Refrigerator      | Fresh Water Maker |
| Deep Freezer      | Teak Cockpit      |
| Teak Sidedecks    | Gangway           |
| Hydraulic Gangway | Tender            |
| Swimming Ladder   |                   |



## 2017 FERRETTI YACHTS 960 | 29M

Follow Princess Yachts Monaco