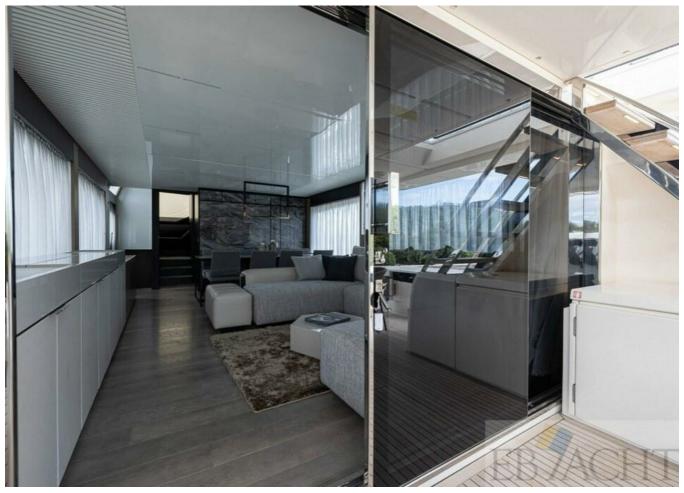

## 2018 FERRETTI YACHTS 780 | 23M



## **SPECIFICATIONS**

| Posizione           | Roma    |
|---------------------|---------|
| Anno                | 2018    |
| Lunghezza           | 22.76 m |
| Larghezza           | 5.8 m   |
| Pescaggio           | 1.94 m  |
| Capacità carburante | 15000 I |
| Capacita aqua       | 11050 I |

| Cabine         | 4                        |
|----------------|--------------------------|
| Motorizzazione | MAN D2862 LE426 -<br>V12 |
| Max potenza    | 3100 hp                  |
| Velocita       | 16.74kn                  |
| Engine hours   | 705 m/h                  |
| Prezzo         | 3 300 000 € (inc VAT)    |







































## EQUIPMENT

| Shore Power Inlet | Generator        |
|-------------------|------------------|
| Inverter          | Depthsounder     |
| Radar             | Log-Speedometer  |
| Plotter           | Autopilot        |
| Compass           | GPS              |
| Cockpit Speakers  | VHF              |
| Flat Screen TV    | Stern Thruster   |
| Dishwasher        | Bow Thruster     |
| Washing Machine   | Oven             |
| Microwave Oven    | Air Conditioning |
|                   |                  |

| Refrigerator     | Fresh Water Maker          |  |
|------------------|----------------------------|--|
| Deep Freezer     | Battery Charger            |  |
| Teak Cockpit     | Cockpit Shower             |  |
| Teak Sidedecks   | Hydraulic Gangway          |