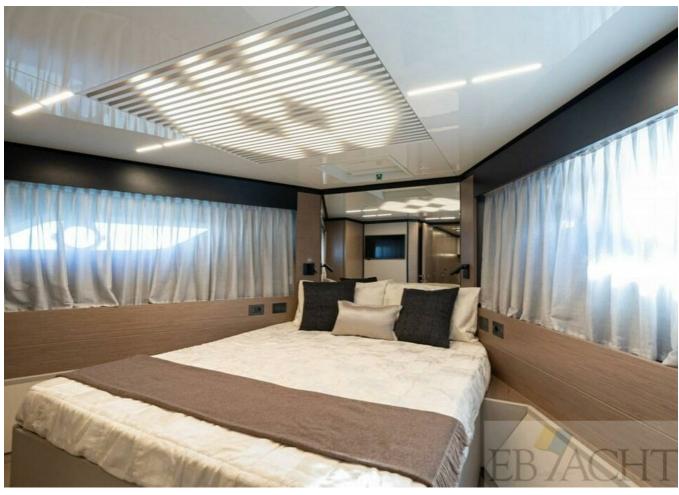

| Cabine         | 4                        |
|----------------|--------------------------|
| Motorizzazione | MAN D2862 LE426 -<br>V12 |
| Max potenza    | 3100 hp                  |
| Velocita       | 16.74kn                  |
| Engine hours   | 705 m/h                  |
| Prezzo         | 3 300 000 € (inc VAT)    |