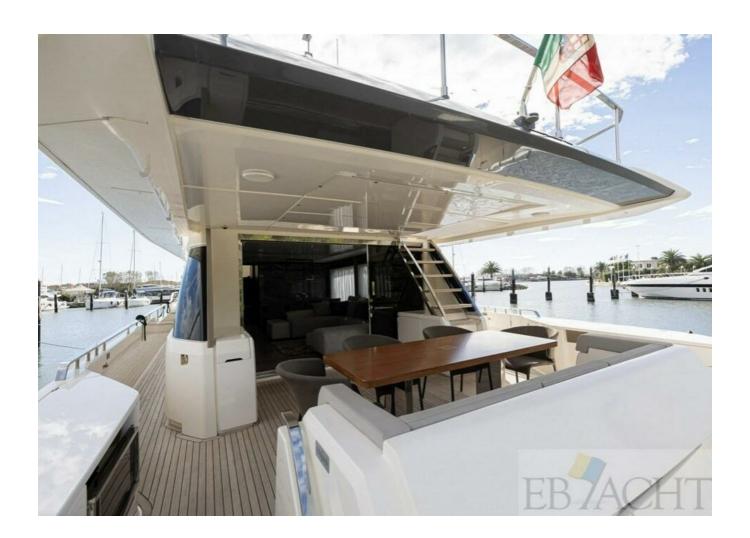

| Refrigerator     | Fresh Water Maker          |  |
|------------------|----------------------------|--|
| Deep Freezer     | Battery Charger            |  |
| Teak Cockpit     | Cockpit Shower             |  |
| Teak Sidedecks   | Hydraulic Gangway          |  |
| Cockpit Cushions | Swimming Ladder            |  |
| Fin Stabilizer   | Hydraulic Bathing Platform |  |
|                  |                            |  |