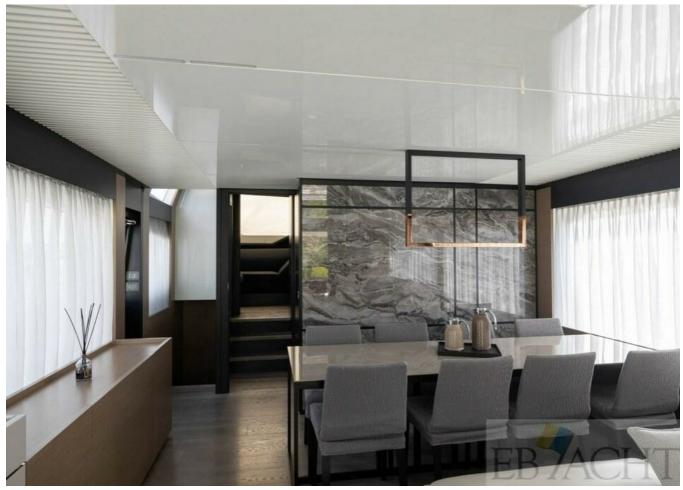

## 2018 FERRETTI YACHTS 780 | 23M



## **SPECIFICATIONS**

| Posizione           | Roma    |
|---------------------|---------|
| Anno                | 2018    |
| Lunghezza           | 22.76 m |
| Larghezza           | 5.8 m   |
| Pescaggio           | 1.94 m  |
| Capacità carburante | 15000 I |
| Capacita aqua       | 11050 I |

| Cabine         | 4                        |
|----------------|--------------------------|
| Motorizzazione | MAN D2862 LE426 -<br>V12 |
| Max potenza    | 3100 hp                  |
| Velocita       | 16.74kn                  |
| Engine hours   | 705 m/h                  |
| Prezzo         | 3 300 000 € (inc VAT)    |







































## EQUIPMENT

| Shore Power Inlet | Generator        |
|-------------------|------------------|
| Inverter          | Depthsounder     |
| Radar             | Log-Speedometer  |
| Plotter           | Autopilot        |
| Compass           | GPS              |
| Cockpit Speakers  | VHF              |
| Flat Screen TV    | Stern Thruster   |
| Dishwasher        | Bow Thruster     |
| Washing Machine   | Oven             |
| Microwave Oven    | Air Conditioning |
|                   |                  |

| Refrigerator     | Fresh Water Maker          |  |
|------------------|----------------------------|--|
| Deep Freezer     | Battery Charger            |  |
| Teak Cockpit     | Cockpit Shower             |  |
| Teak Sidedecks   | Hydraulic Gangway          |  |