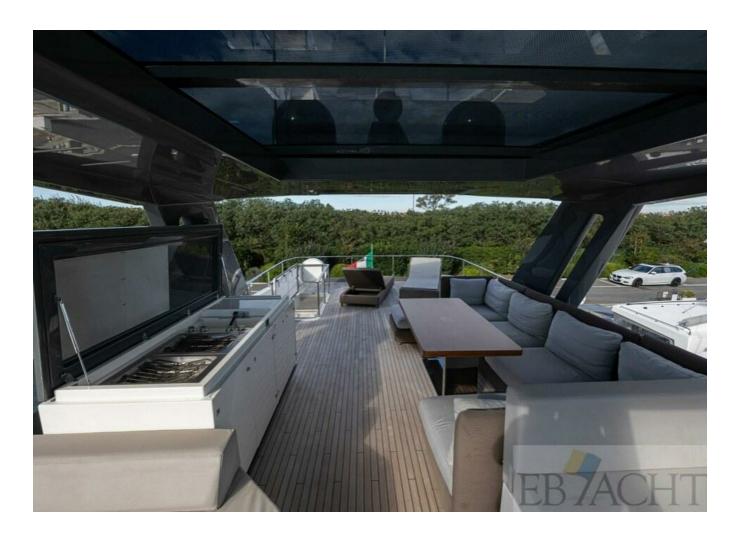

## 2018 FERRETTI YACHTS 780 | 23M



## **SPECIFICATIONS**

| Posizione           | Roma    |
|---------------------|---------|
| Anno                | 2018    |
| Lunghezza           | 22.76 m |
| Larghezza           | 5.8 m   |
| Pescaggio           | 1.94 m  |
| Capacità carburante | 15000 I |
| Capacita aqua       | 11050 I |

| Cabine         | 4                        |
|----------------|--------------------------|
| Motorizzazione | MAN D2862 LE426 -<br>V12 |
| Max potenza    | 3100 hp                  |
| Velocita       | 16.74kn                  |
| Engine hours   | 705 m/h                  |
| Prezzo         | 3 300 000 € (inc VAT)    |







































## EQUIPMENT

| Shore Power Inlet | Generator        |
|-------------------|------------------|
| Inverter          | Depthsounder     |
| Radar             | Log-Speedometer  |
| Plotter           | Autopilot        |
| Compass           | GPS              |
| Cockpit Speakers  | VHF              |
| Flat Screen TV    | Stern Thruster   |
| Dishwasher        | Bow Thruster     |
| Washing Machine   | Oven             |
| Microwave Oven    | Air Conditioning |
|                   |                  |

| Refrigerator     | Fresh Water Maker          |  |
|------------------|----------------------------|--|
| Deep Freezer     | Battery Charger            |  |
| Teak Cockpit     | Cockpit Shower             |  |
| Teak Sidedecks   | Hydraulic Gangway          |  |
| Cockpit Cushions