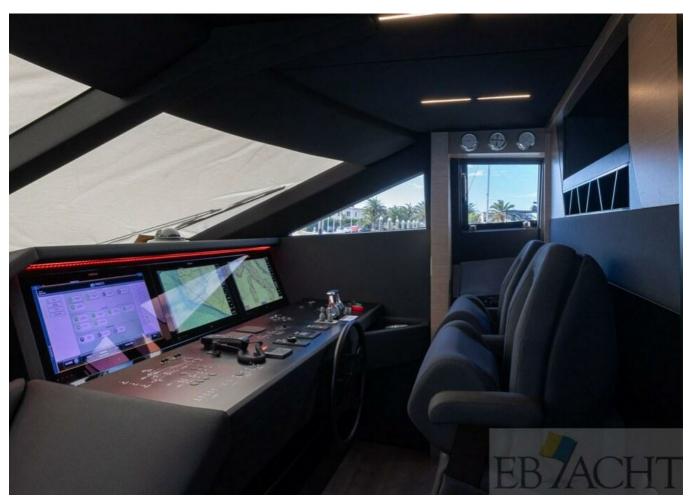

## EQUIPMENT

| Shore Power Inlet | Generator        |
|-------------------|------------------|
| Inverter          | Depthsounder     |
| Radar             | Log-Speedometer  |
| Plotter           | Autopilot        |
| Compass           | GPS              |
| Cockpit Speakers  | VHF              |
| Flat Screen TV    | Stern Thruster   |
| Dishwasher        | Bow Thruster     |
| Washing Machine   | Oven             |
| Microwave Oven    | Air Conditioning |
|                   |                  |

| Refrigerator     | Fresh Water Maker          |  |
|------------------|----------------------------|--|
| Deep Freezer     | Battery Charger            |  |
| Teak Cockpit     | Cockpit Shower             |  |
| Teak Sidedecks   | Hydraulic Gangway          |  |
| Cockpit Cushions | Swimming Ladder            |  |
| Fin Stabilizer   | Hydraulic Bathing Platform |  |
|                  |                            |  |