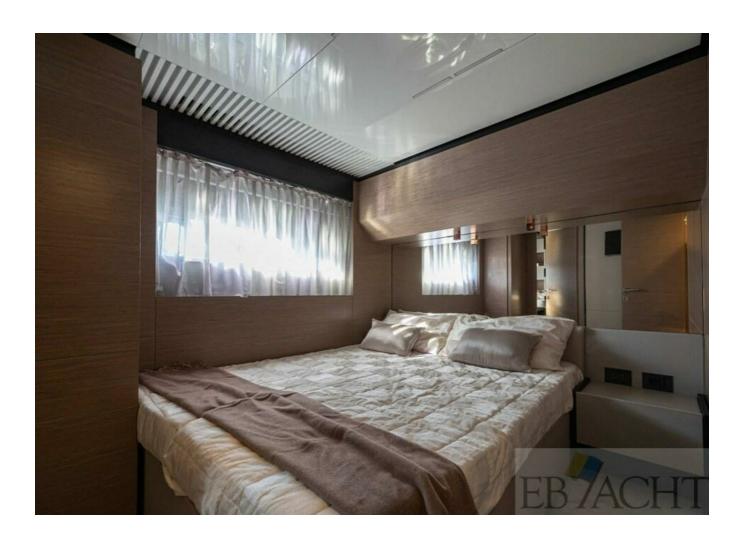

## 2018 FERRETTI YACHTS 780 | 23M



## **SPECIFICATIONS**

| Posizione           | Roma    |
|---------------------|---------|
| Anno                | 2018    |
| Lunghezza           | 22.76 m |
| Larghezza           | 5.8 m   |
| Pescaggio           | 1.94 m  |
| Capacità carburante | 15000 I |
| Capacita aqua       | 11050 I |

| Cabine         | 4                        |
|----------------|--------------------------|
| Motorizzazione | MAN D2862 LE426 -<br>V12 |
| Max potenza    | 3100 hp                  |
| Velocita       | 16.74kn                  |
| Engine hours   | 705 m/h                  |
| Prezzo         | 3 300 000 € (inc VAT)    |







































## EQUIPMENT

| Shore Power Inlet | Generator        |
|-------------------|------------------|
| Inverter          | Depthsounder     |
| Radar             | Log-Speedometer  |
| Plotter           | Autopilot        |
| Compass           | GPS              |
| Cockpit Speakers  | VHF              |
| Flat Screen TV    | Stern Thruster   |
| Dishwasher        | Bow Thruster     |
| Washing Machine   | Oven             |
| Microwave Oven    | Air Conditioning |
|                   |                  |

| Refrigerator     | Fresh Water Maker          |  |
|------------------|----------------------------|--|
| Deep Freezer     | Battery Charger            |  |
| Teak Cockpit     | Cockpit Shower             |  |
| Teak Sidedecks   | Hydraulic Gangway          |  |
| Cockpit Cush