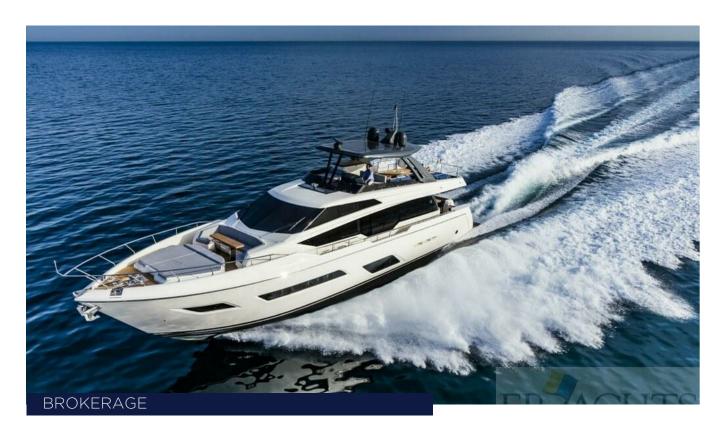

## 2018 FERRETTI YACHTS 780 | 23M

## **SPECIFICATIONS**

| Posizione           | Roma    |
|---------------------|---------|
| Anno                | 2018    |
| Lunghezza           | 22.76 m |
| Larghezza           | 5.8 m   |
| Pescaggio           | 1.94 m  |
| Capacità carburante | 15000 I |
| Capacita aqua       | 11050 I |

| Cabine         | 4                        |
|----------------|--------------------------|
| Motorizzazione | MAN D2862 LE426 -<br>V12 |
| Max potenza    | 3100 hp                  |
| Velocita       | 16.74kn                  |
| Engine hours   | 705 m/h                  |
| Prezzo         | 3 300 000 € (inc VAT)    |