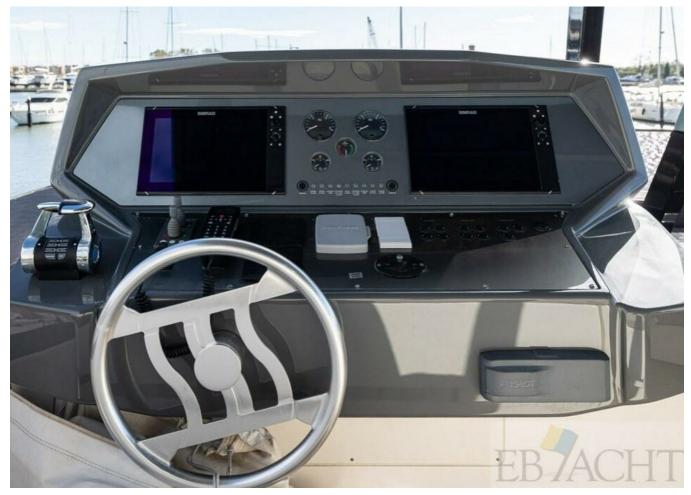

## EQUIPMENT

| Shore Power Inlet | Generator        |
|-------------------|------------------|
| Inverter          | Depthsounder     |
| Radar             | Log-Speedometer  |
| Plotter           | Autopilot        |
| Compass           | GPS              |
| Cockpit Speakers  | VHF              |
| Flat Screen TV    | Stern Thruster   |
| Dishwasher        | Bow Thruster     |
| Washing Machine   | Oven             |
| Microwave Oven    | Air Conditioning |
|                   |                  |