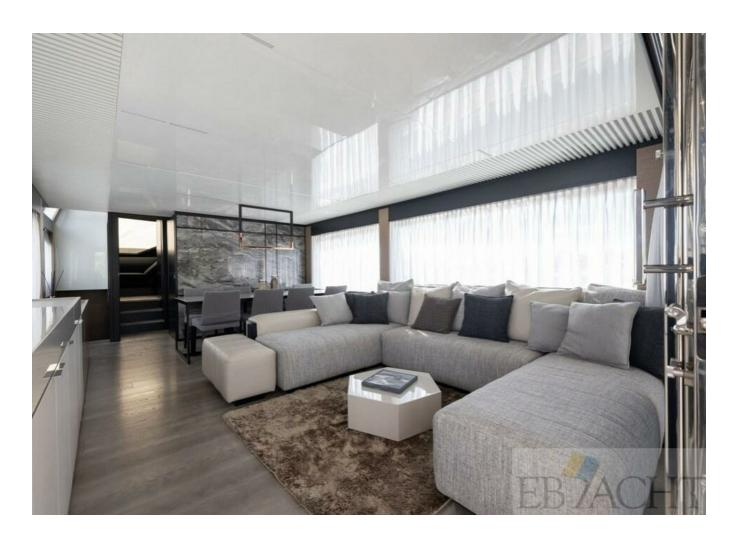

## 2018 FERRETTI YACHTS 780 | 23M



## **SPECIFICATIONS**

| Posizione           | Roma    |
|---------------------|---------|
| Anno                | 2018    |
| Lunghezza           | 22.76 m |
| Larghezza           | 5.8 m   |
| Pescaggio           | 1.94 m  |
| Capacità carburante | 15000 I |
| Capacita aqua       | 11050 I |

| Cabine         | 4                        |
|----------------|--------------------------|
| Motorizzazione | MAN D2862 LE426 -<br>V12 |
| Max potenza    | 3100 hp                  |
| Velocita       | 16.74kn                  |
| Engine hours   | 705 m/h                  |
| Prezzo         | 3 300 000 € (inc VAT)    |







































## EQUIPMENT

| Shore Power Inlet | Generator        |
|-------------------|------------------|
| Inverter          | Depthsounder     |
| Radar             | Log-Speedometer  |
| Plotter           | Autopilot        |
| Compass           | GPS              |
| Cockpit Speakers  | VHF              |
| Flat Screen TV    | Stern Thruster   |
| Dishwasher        | Bow Thruster     |
| Washing Machine   | Oven             |
| Microwave Oven    | Air Conditioning |
|                   |                  |

| Refrigerator     | Fresh Water Maker          |  |
|------------------|----------------------------|--|
| Deep Freezer     | Battery Charger            |  |
| Teak Cockpit     | Cockpit Shower             |  |
| Teak Sidedecks   | Hydraulic Gangway          |