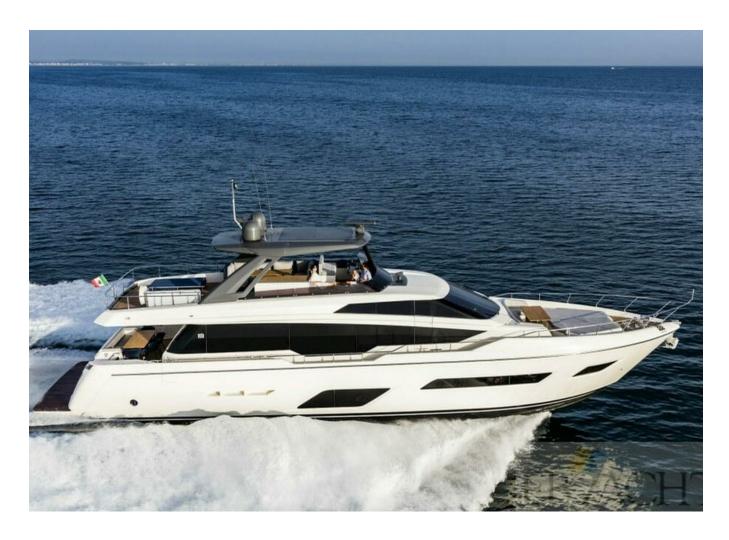

## 2018 FERRETTI YACHTS 780 | 23M

## **SPECIFICATIONS**

| Posizione           | Roma    |
|---------------------|---------|
| Anno                | 2018    |
| Lunghezza           | 22.76 m |
| Larghezza           | 5.8 m   |
| Pescaggio           | 1.94 m  |
| Capacità carburante | 15000 I |
| Capacita aqua       | 11050 I |

| Cabine         | 4                        |
|----------------|--------------------------|
| Motorizzazione | MAN D2862 LE426 -<br>V12 |
| Max potenza    | 3100 hp                  |
| Velocita       | 16.74kn                  |
| Engine hours   | 705 m/h                  |
| Prezzo         | 3 300 000 € (inc VAT)    |