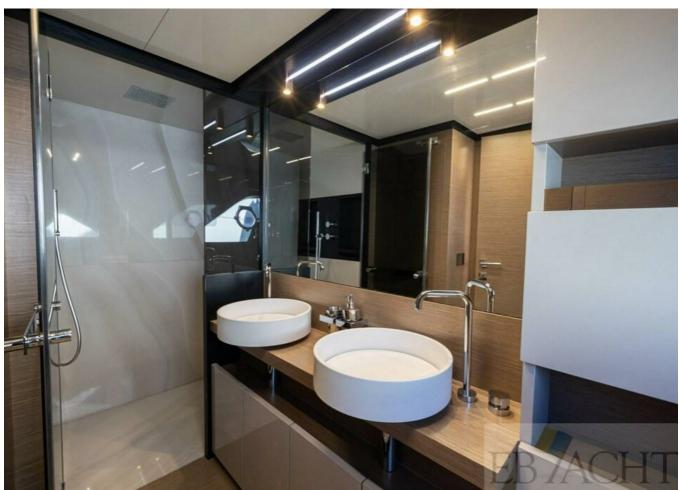

## 2018 FERRETTI YACHTS 780 | 23M



## **SPECIFICATIONS**

| Posizione           | Roma    |
|---------------------|---------|
| Anno                | 2018    |
| Lunghezza           | 22.76 m |
| Larghezza           | 5.8 m   |
| Pescaggio           | 1.94 m  |
| Capacità carburante | 15000 I |
| Capacita aqua       | 11050 I |

| Cabine         | 4                        |
|----------------|--------------------------|
| Motorizzazione | MAN D2862 LE426 -<br>V12 |
| Max potenza    | 3100 hp                  |
| Velocita       | 16.74kn                  |
| Engine hours   | 705 m/h                  |
| Prezzo         | 3 300 000 € (inc VAT)    |







































## EQUIPMENT

| Shore Power Inlet | Generator        |
|-------------------|------------------|
| Inverter          | Depthsounder     |
| Radar             | Log-Speedometer  |
| Plotter           | Autopilot        |
| Compass           | GPS              |
| Cockpit Speakers  | VHF              |
| Flat Screen TV    | Stern Thruster   |
| Dishwasher        | Bow Thruster     |
| Washing Machine   | Oven             |
| Microwave Oven    | Air Conditioning |
|                   |                  |

| Refrigerator     | Fresh Water Maker          |  |
|------------------|----------------------------|--|
| Deep Freezer     | Battery Charger            |  |
| Teak Cockpit     | Cockpit Shower             |  |
| Teak Sidedecks   | Hydraulic Gangway          |  |
| Cockpit Cu