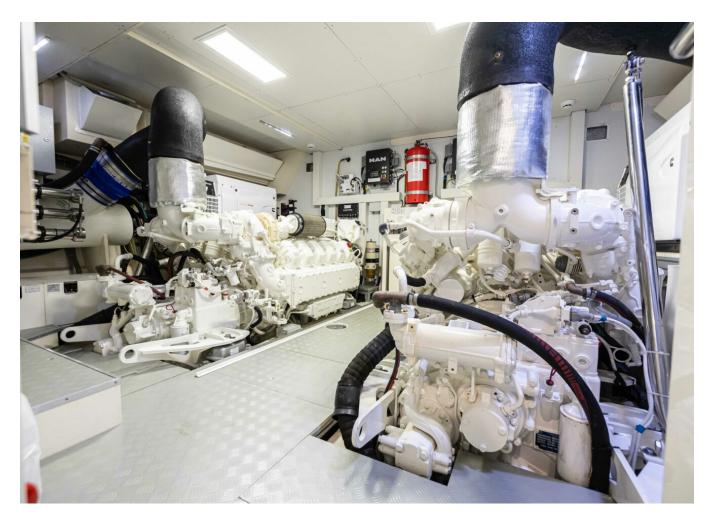

| Cabine         | 4                        |
|----------------|--------------------------|
| Motorizzazione | MAN D2862 LE426 -<br>V12 |
| Max potenza    | 3100 hp                  |
| Velocita       | 16.74kn                  |
| Engine hours   | 705 m/h                  |
| Prezzo         | 3 300 000 € (inc VAT)    |