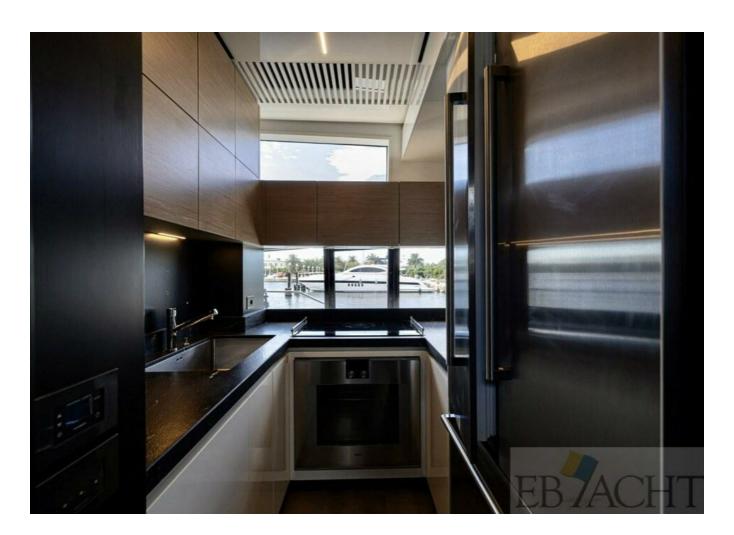

## 2018 FERRETTI YACHTS 780 | 23M



## **SPECIFICATIONS**

| Posizione           | Roma    |
|---------------------|---------|
| Anno                | 2018    |
| Lunghezza           | 22.76 m |
| Larghezza           | 5.8 m   |
| Pescaggio           | 1.94 m  |
| Capacità carburante | 15000 I |
| Capacita aqua       | 11050 I |

| Cabine         | 4                        |
|----------------|--------------------------|
| Motorizzazione | MAN D2862 LE426 -<br>V12 |
| Max potenza    | 3100 hp                  |
| Velocita       | 16.74kn                  |
| Engine hours   | 705 m/h                  |
| Prezzo         | 3 300 000 € (inc VAT)    |







































## EQUIPMENT

| Shore Power Inlet | Generator        |
|-------------------|------------------|
| Inverter          | Depthsounder     |
| Radar             | Log-Speedometer  |
| Plotter           | Autopilot        |
| Compass           | GPS              |
| Cockpit Speakers  | VHF              |
| Flat Screen TV    | Stern Thruster   |
| Dishwasher        | Bow Thruster     |
| Washing Machine   | Oven             |
| Microwave Oven    | Air Conditioning |
|                   |                  |

| Refrigerator     | Fresh Water Maker          |  |
|------------------|----------------------------|--|
| Deep Freezer     | Battery Charger            |  |
| Teak Cockpit     | Cockpit Shower             |  |
| Teak Sidedecks   | Hydraulic Gangway          |  |
|