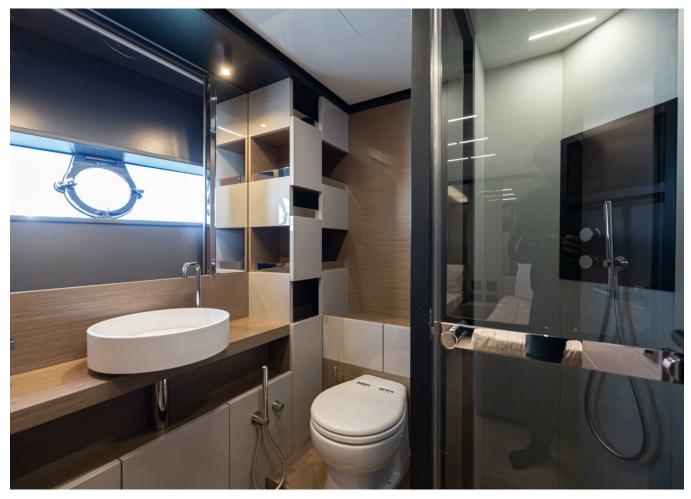

## 2018 FERRETTI YACHTS 780 | 23M



## **SPECIFICATIONS**

| Posizione           | Roma    |
|---------------------|---------|
| Anno                | 2018    |
| Lunghezza           | 22.76 m |
| Larghezza           | 5.8 m   |
| Pescaggio           | 1.94 m  |
| Capacità carburante | 15000 I |
| Capacita aqua       | 11050 I |

| Cabine         | 4                        |
|----------------|--------------------------|
| Motorizzazione | MAN D2862 LE426 -<br>V12 |
| Max potenza    | 3100 hp                  |
| Velocita       | 16.74kn                  |
| Engine hours   | 705 m/h                  |
| Prezzo         | 3 300 000 € (inc VAT)    |







































## EQUIPMENT

| Shore Power Inlet | Generator        |
|-------------------|------------------|
| Inverter          | Depthsounder     |
| Radar             | Log-Speedometer  |
| Plotter           | Autopilot        |
| Compass           | GPS              |
| Cockpit Speakers  | VHF              |
| Flat Screen TV    | Stern Thruster   |
| Dishwasher        | Bow Thruster     |
| Washing Machine   | Oven             |
| Microwave Oven    | Air Conditioning |
|                   |                  |

| Refrigerator     | Fresh Water Maker          |  |
|------------------|----------------------------|--|
| Deep Freezer     | Battery Charger            |  |
| Teak Cockpit     | Cockpit Shower             |  |
| Teak Sidedecks   | Hydraulic Gangway          |  |
| Cockpit Cushio