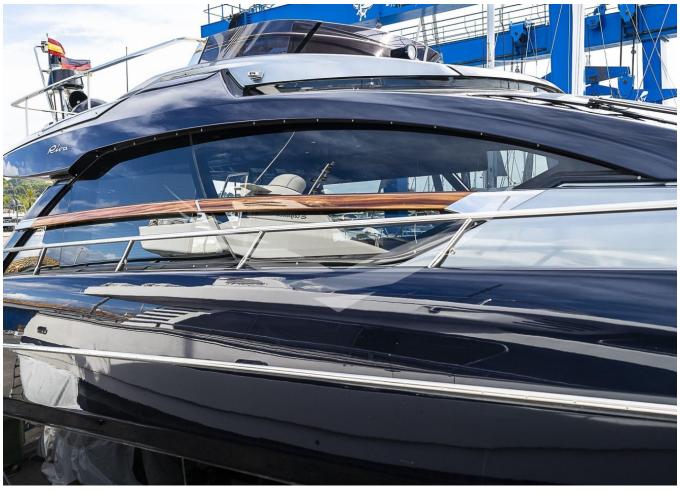

## 2019 RIVA 66 RIBELLE | 21M

## **SPECIFICATIONS**

| Posizione           | SPAGNA, Isole Baleari |
|---------------------|-----------------------|
| Anno                | 2019                  |
| Lunghezza           | 20.67 m               |
| Larghezza           | 5.29 m                |
| Capacità carburante | 3800 I                |
| Capacita aqua       | 710 I                 |

| Cabine         | 3                     |
|----------------|-----------------------|
| Motorizzazione | MAN V12               |
| Max potenza    | 3100 hp               |
| Velocita       | 37kn                  |
| Engine hours   | 430 m/h               |
| Prezzo         | 2 750 000 € (inc VAT) |