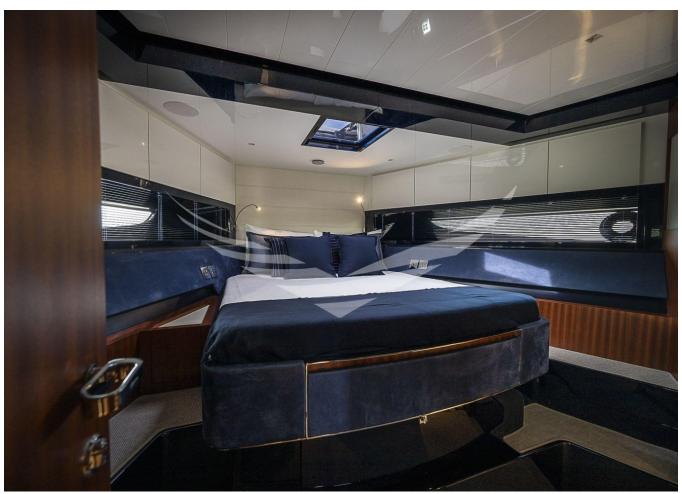

## 2019 RIVA 66 RIBELLE | 21M



## **SPECIFICATIONS**

| Posizione           | SPAGNA, Isole Baleari |
|---------------------|-----------------------|
| Anno                | 2019                  |
| Lunghezza           | 20.67 m               |
| Larghezza           | 5.29 m                |
| Capacità carburante | 3800 I                |
| Capacita aqua       | 710 I                 |

| Cabine         | 3                     |
|----------------|-----------------------|
| Motorizzazione | MAN V12               |
| Max potenza    | 3100 hp               |
| Velocita       | 37kn                  |
| Engine hours   | 430 m/h               |
| Prezzo         | 2 750 000 € (inc VAT) |

























































| Generator: 1 x 19 KW DIFF. STD 17,5 KW -<br>Onan             |  |  |
|--------------------------------------------------------------|--|--|
|                                                              |  |  |
| -                                                            |  |  |
| Radar                                                        |  |  |
| TV Set: 49" Apple TV - high quality  Loudspeakers in dinette |  |  |
| Compass                                                      |  |  |
| VHF                                                          |  |  |
| Stern Thruster                                               |  |  |
| Electric Bilge Pump                                          |  |  |
| Refrigerator: Additional fridge in cockpit + fly             |  |  |
| Tea