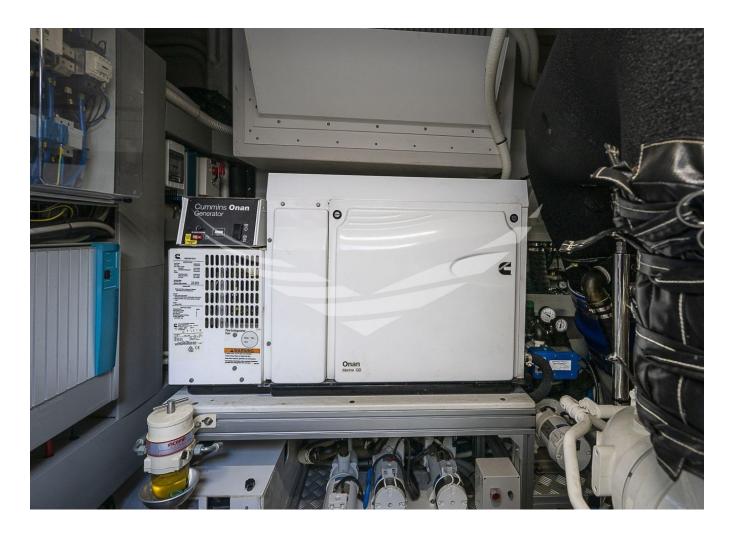

| Generator: 1 x 19 KW DIFF. STD 17,5 KW -<br>Onan             |  |  |
|--------------------------------------------------------------|--|--|
|                                                              |  |  |
| -                                                            |  |  |
| Radar                                                        |  |  |
| TV Set: 49" Apple TV - high quality  Loudspeakers in dinette |  |  |
| Compass                                                      |  |  |
| VHF                                                          |  |  |
| Stern Thruster                                               |  |  |
| Electric Bilge Pump                                          |  |  |
| Refrigerator: Additional fridge in cockpit + fly             |  |  |
| Teak Cockpit                                                 |  |  |
| Teak Sidedecks                                               |  |  |
| Tender: Williams 345 Sportjet                                |  |  |
| Swimming Ladder                                              |  |  |
|                                                              |  |  |
|                                                              |  |  |