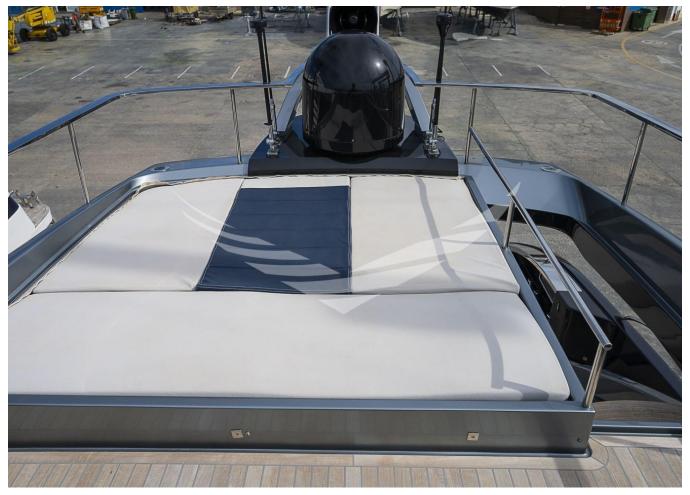

## 2019 RIVA 66 RIBELLE | 21M

## **SPECIFICATIONS**

| Posizione           | SPAGNA, Isole Baleari |
|---------------------|-----------------------|
| Anno                | 2019                  |
| Lunghezza           | 20.67 m               |
| Larghezza           | 5.29 m                |
| Capacità carburante | 3800 I                |
| Capacita aqua       | 710 I                 |

| Cabine         | 3                     |
|----------------|-----------------------|
| Motorizzazione | MAN V12               |
| Max potenza    | 3100 hp               |
| Velocita       | 37kn                  |
| Engine hours   | 430 m/h               |
| Prezzo         | 2 750 000 € (inc VAT) |