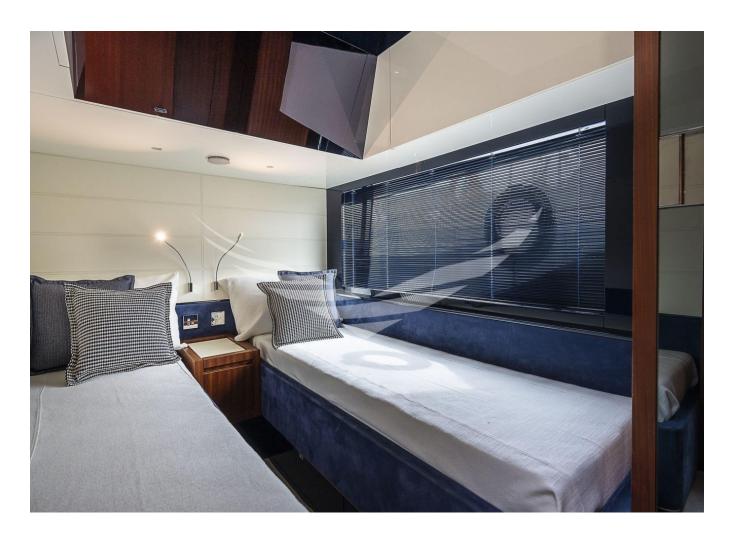

## 2019 RIVA 66 RIBELLE | 21M



## **SPECIFICATIONS**

| Posizione           | SPAGNA, Isole Baleari |
|---------------------|-----------------------|
| Anno                | 2019                  |
| Lunghezza           | 20.67 m               |
| Larghezza           | 5.29 m                |
| Capacità carburante | 3800 I                |
| Capacita aqua       | 710 I                 |

| Cabine         | 3                     |
|----------------|-----------------------|
| Motorizzazione | MAN V12               |
| Max potenza    | 3100 hp               |
| Velocita       | 37kn                  |
| Engine hours   | 430 m/h               |
| Prezzo         | 2 750 000 € (inc VAT) |

























































| Generator: 1 x 19 KW DIFF. STD 17,5 KW -<br>Onan             |  |  |
|--------------------------------------------------------------|--|--|
|                                                              |  |  |
| -                                                            |  |  |
| Radar                                                        |  |  |
| TV Set: 49" Apple TV - high quality  Loudspeakers in dinette |  |  |
| Compass                                                      |  |  |
| VHF                                                          |  |  |
| Stern Thruster                                               |  |  |
| Electric Bilge Pump                                          |  |  |
| Refrigerator: Additional fridge in cockpit + fly             |  |  |
| Teak