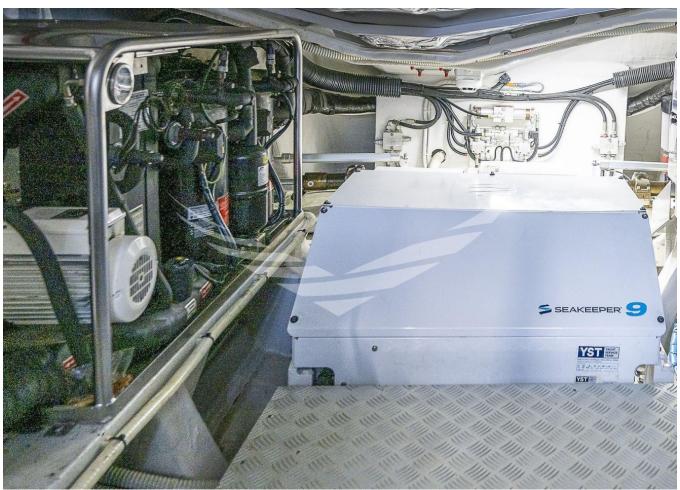

| Cabine         | 3                     |
|----------------|-----------------------|
| Motorizzazione | MAN V12               |
| Max potenza    | 3100 hp               |
| Velocita       | 37kn                  |
| Engine hours   | 430 m/h               |
| Prezzo         | 2 750 000 € (inc VAT) |