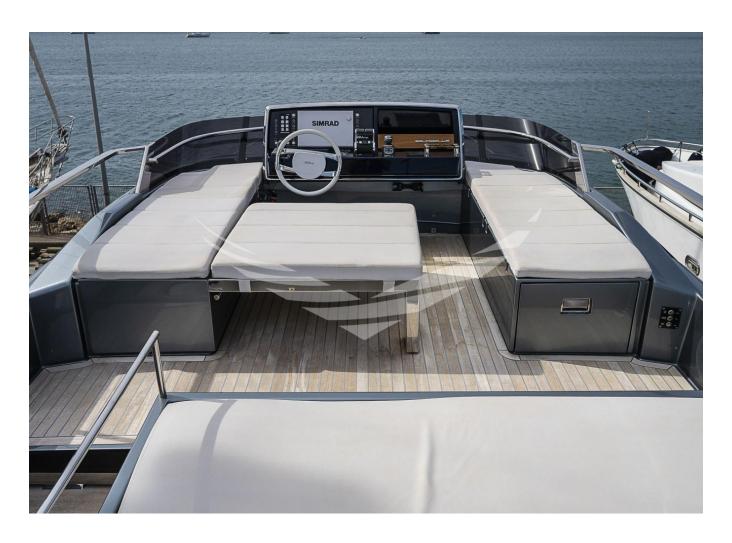

## 2019 RIVA 66 RIBELLE | 21M

## **SPECIFICATIONS**

| Posizione           | SPAGNA, Isole Baleari |
|---------------------|-----------------------|
| Anno                | 2019                  |
| Lunghezza           | 20.67 m               |
| Larghezza           | 5.29 m                |
| Capacità carburante | 3800 I                |
| Capacita aqua       | 710 I                 |

| Cabine         | 3                     |
|----------------|-----------------------|
| Motorizzazione | MAN V12               |
| Max potenza    | 3100 hp               |
| Velocita       | 37kn                  |
| Engine hours   | 430 m/h               |
| Prezzo         | 2 750 000 € (inc VAT) |