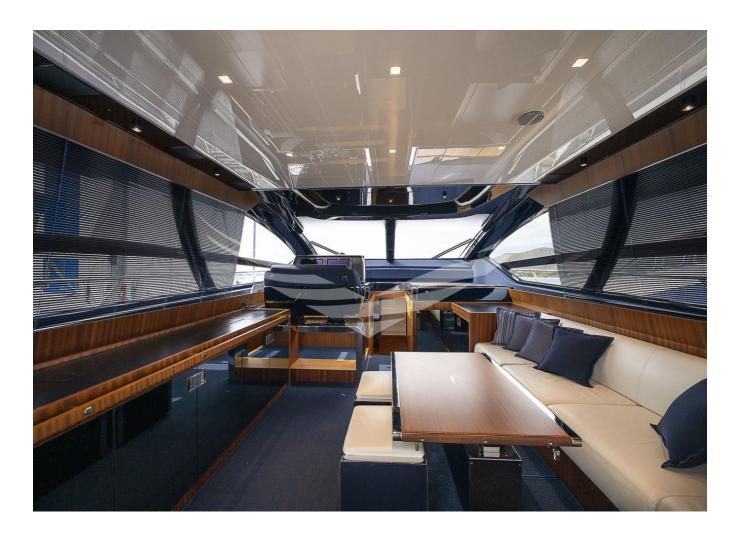

| Cabine         | 3                     |
|----------------|-----------------------|
| Motorizzazione | MAN V12               |
| Max potenza    | 3100 hp               |
| Velocita       | 37kn                  |
| Engine hours   | 430 m/h               |
| Prezzo         | 2 750 000 € (inc VAT) |