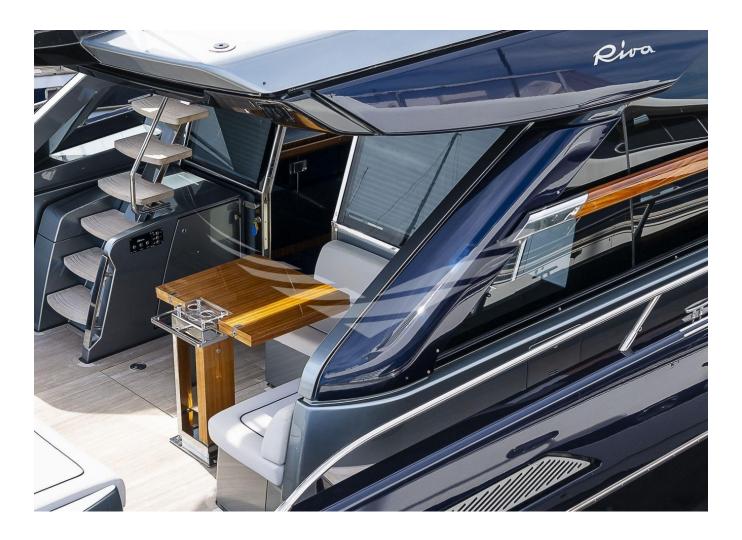

## 2019 RIVA 66 RIBELLE | 21M

## **SPECIFICATIONS**

| Posizione           | SPAGNA, Isole Baleari |
|---------------------|-----------------------|
| Anno                | 2019                  |
| Lunghezza           | 20.67 m               |
| Larghezza           | 5.29 m                |
| Capacità carburante | 3800 I                |
| Capacita aqua       | 710 I                 |

| Cabine         | 3                     |
|----------------|-----------------------|
| Motorizzazione | MAN V12               |
| Max potenza    | 3100 hp               |
| Velocita       | 37kn                  |
| Engine hours   | 430 m/h               |
| Prezzo         | 2 750 000 € (inc VAT) |