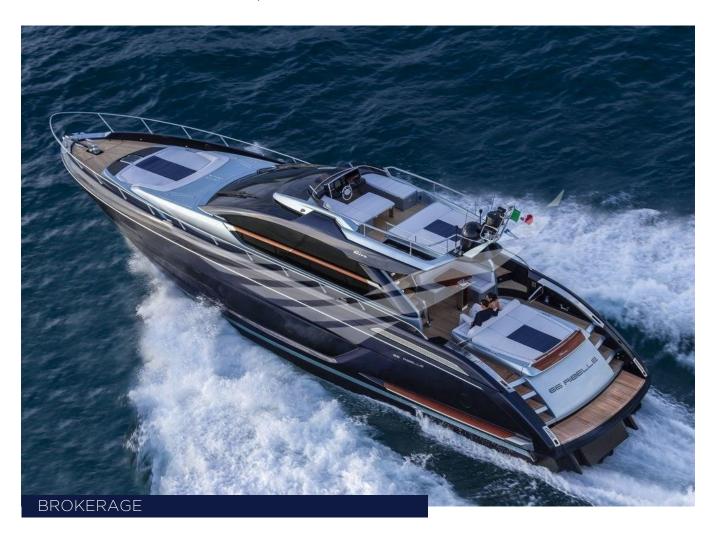

## 2019 RIVA 66 RIBELLE | 21M

## **SPECIFICATIONS**

| Posizione           | SPAGNA, Isole Baleari |
|---------------------|-----------------------|
| Anno                | 2019                  |
| Lunghezza           | 20.67 m               |
| Larghezza           | 5.29 m                |
| Capacità carburante | 3800 I                |
| Capacita aqua       | 710 I                 |

| Cabine         | 3                     |
|----------------|-----------------------|
| Motorizzazione | MAN V12               |
| Max potenza    | 3100 hp               |
| Velocita       | 37kn                  |
| Engine hours   | 430 m/h               |
| Prezzo         | 2 750 000 € (inc VAT) |