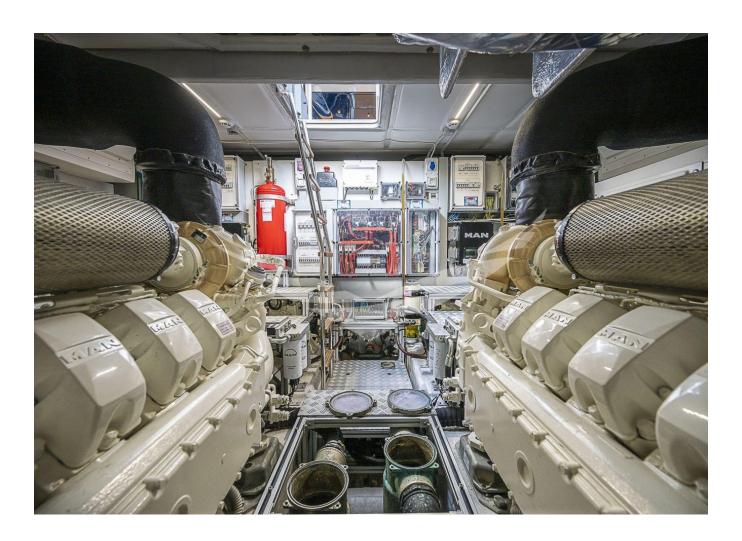

| Cabine         | 3                     |
|----------------|-----------------------|
| Motorizzazione | MAN V12               |
| Max potenza    | 3100 hp               |
| Velocita       | 37kn                  |
| Engine hours   | 430 m/h               |
| Prezzo         | 2 750 000 € (inc VAT) |