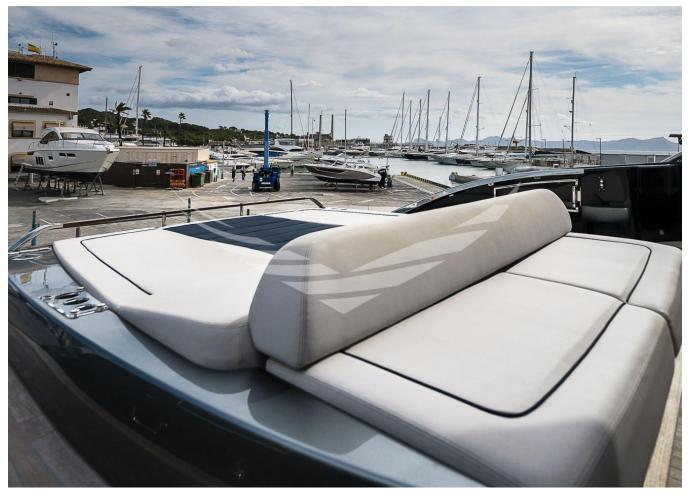

## 2019 RIVA 66 RIBELLE | 21M

## **SPECIFICATIONS**

| Posizione           | SPAGNA, Isole Baleari |
|---------------------|-----------------------|
| Anno                | 2019                  |
| Lunghezza           | 20.67 m               |
| Larghezza           | 5.29 m                |
| Capacità carburante | 3800 I                |
| Capacita aqua       | 710 I                 |

| Cabine         | 3                     |
|----------------|-----------------------|
| Motorizzazione | MAN V12               |
| Max potenza    | 3100 hp               |
| Velocita       | 37kn                  |
| Engine hours   | 430 m/h               |
| Prezzo         | 2 750 000 € (inc VAT) |