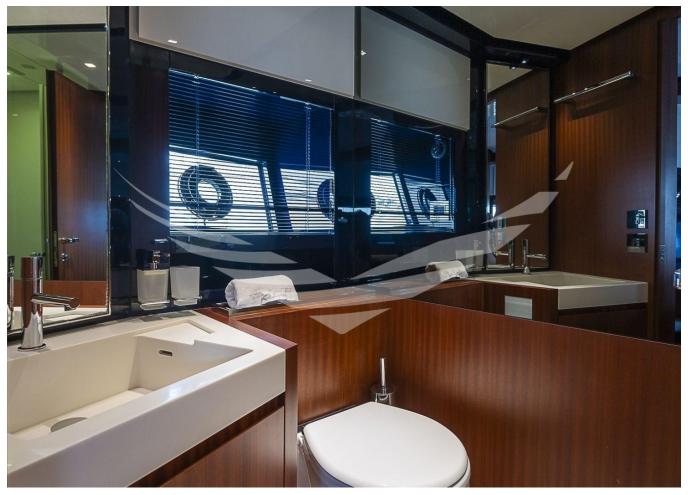

## 2019 RIVA 66 RIBELLE | 21M



## **SPECIFICATIONS**

| Posizione           | SPAGNA, Isole Baleari |
|---------------------|-----------------------|
| Anno                | 2019                  |
| Lunghezza           | 20.67 m               |
| Larghezza           | 5.29 m                |
| Capacità carburante | 3800 I                |
| Capacita aqua       | 710 I                 |

| Cabine         | 3                     |
|----------------|-----------------------|
| Motorizzazione | MAN V12               |
| Max potenza    | 3100 hp               |
| Velocita       | 37kn                  |
| Engine hours   | 430 m/h               |
| Prezzo         | 2 750 000 € (inc VAT) |

























































| Generator: 1 x 19 KW DIFF. STD 17,5 KW -<br>Onan             |  |  |
|--------------------------------------------------------------|--|--|
|                                                              |  |  |
| -                                                            |  |  |
| Radar                                                        |  |  |
| TV Set: 49" Apple TV - high quality  Loudspeakers in dinette |  |  |
| Compass                                                      |  |  |
| VHF                                                          |  |  |
| Stern Thruster                                               |  |  |
| Electric Bilge Pump                                          |  |  |
| Refrigerator: Additional fridge in cockpit + fly             |  |  |
|