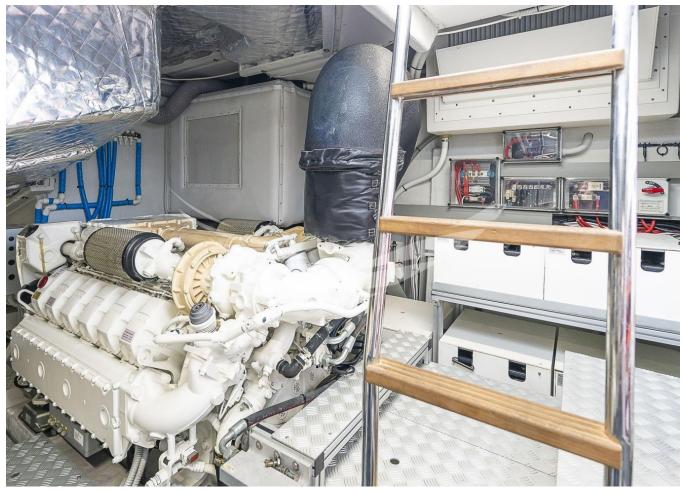

| Cabine         | 3                     |
|----------------|-----------------------|
| Motorizzazione | MAN V12               |
| Max potenza    | 3100 hp               |
| Velocita       | 37kn                  |
| Engine hours   | 430 m/h               |
| Prezzo         | 2 750 000 € (inc VAT) |