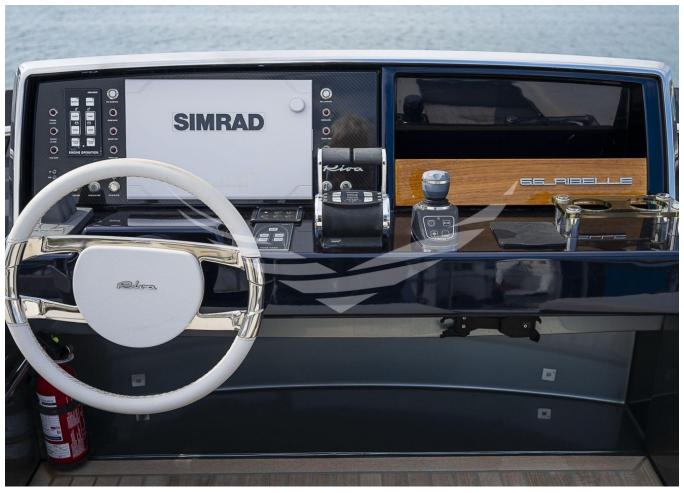

## **SPECIFICATIONS**

| Posizione           | SPAGNA, Isole Baleari |
|---------------------|-----------------------|
| Anno                | 2019                  |
| Lunghezza           | 20.67 m               |
| Larghezza           | 5.29 m                |
| Capacità carburante | 3800 I                |
| Capacita aqua       | 710 I                 |

| Cabine         | 3                     |
|----------------|-----------------------|
| Motorizzazione | MAN V12               |
| Max potenza    | 3100 hp               |
| Velocita       | 37kn                  |
| Engine hours   | 430 m/h               |
| Prezzo         | 2 750 000 € (inc VAT) |

| Generator: 1 x 19 KW DIFF. STD 17,5 KW -<br>Onan             |  |  |
|--------------------------------------------------------------|--|--|
|                                                              |  |  |
| -                                                            |  |  |
| Radar                                                        |  |  |
| TV Set: 49" Apple TV - high quality  Loudspeakers in dinette |  |  |
| Compass                                                      |  |  |
| VHF                                                          |  |  |
| Stern Thruster                                               |  |  |
| Electric Bilge Pump                                          |  |  |
| Refrigerator: Additional fridge in cockpit + fly             |  |  |
| Teak Cockpit                                                 |  |  |
| Teak Sidedecks                                               |  |  |
| Tender: Williams 345 Sportjet                                |  |  |
| Swimming Ladder                                              |  |  |
|                                                              |  |  |
|                                                              |  |  |