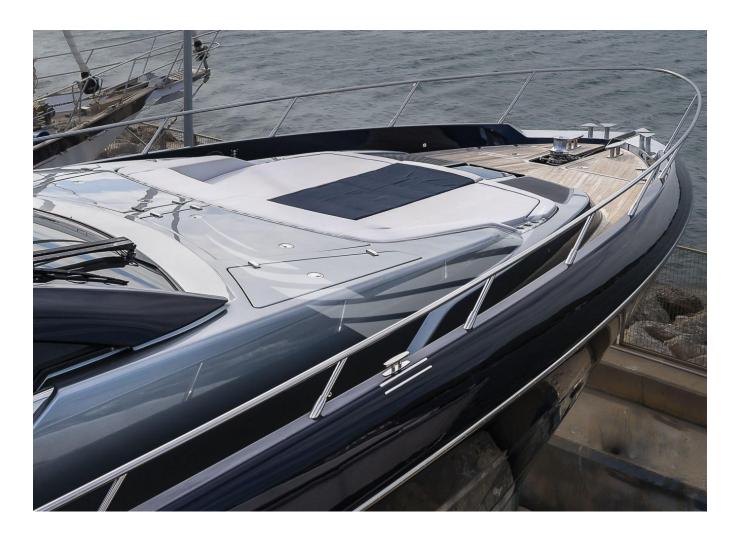

## 2019 RIVA 66 RIBELLE | 21M

## **SPECIFICATIONS**

| Posizione           | SPAGNA, Isole Baleari |
|---------------------|-----------------------|
| Anno                | 2019                  |
| Lunghezza           | 20.67 m               |
| Larghezza           | 5.29 m                |
| Capacità carburante | 3800 I                |
| Capacita aqua       | 710 I                 |

| Cabine         | 3                     |
|----------------|-----------------------|
| Motorizzazione | MAN V12               |
| Max potenza    | 3100 hp               |
| Velocita       | 37kn                  |
| Engine hours   | 430 m/h               |
| Prezzo         | 2 750 000 € (inc VAT) |