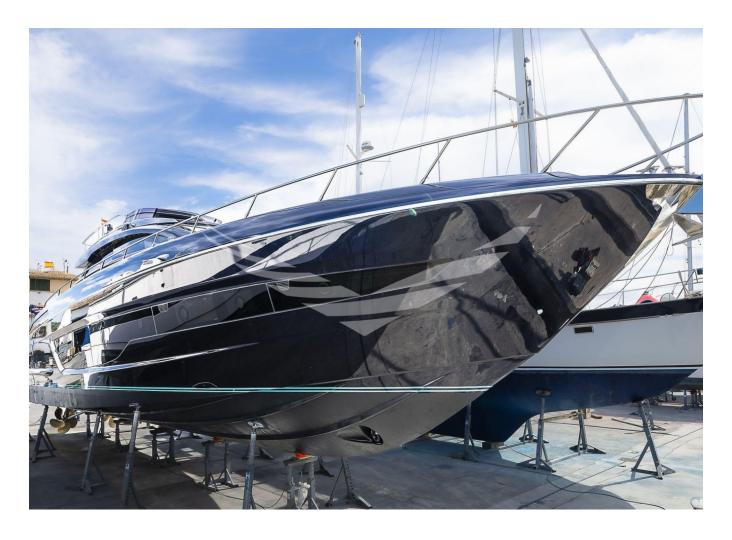

## 2019 RIVA 66 RIBELLE | 21M

## **SPECIFICATIONS**

| Posizione           | SPAGNA, Isole Baleari |
|---------------------|-----------------------|
| Anno                | 2019                  |
| Lunghezza           | 20.67 m               |
| Larghezza           | 5.29 m                |
| Capacità carburante | 3800 I                |
| Capacita aqua       | 710 I                 |

| Cabine         | 3                     |
|----------------|-----------------------|
| Motorizzazione | MAN V12               |
| Max potenza    | 3100 hp               |
| Velocita       | 37kn                  |
| Engine hours   | 430 m/h               |
| Prezzo         | 2 750 000 € (inc VAT) |