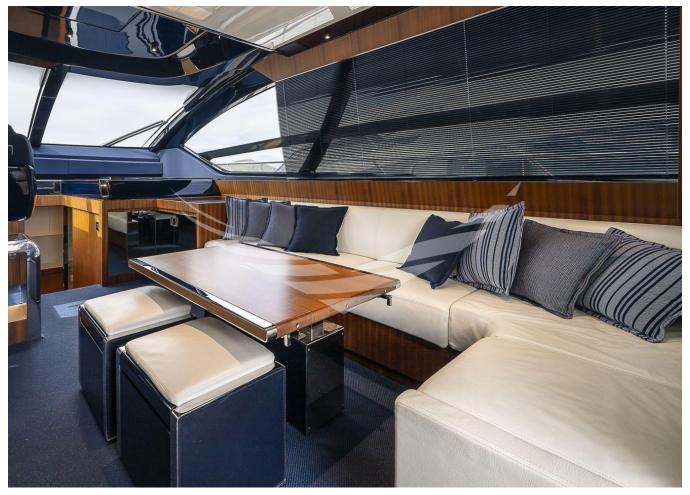

| Cabine         | 3                     |
|----------------|-----------------------|
| Motorizzazione | MAN V12               |
| Max potenza    | 3100 hp               |
| Velocita       | 37kn                  |
| Engine hours   | 430 m/h               |
| Prezzo         | 2 750 000 € (inc VAT) |