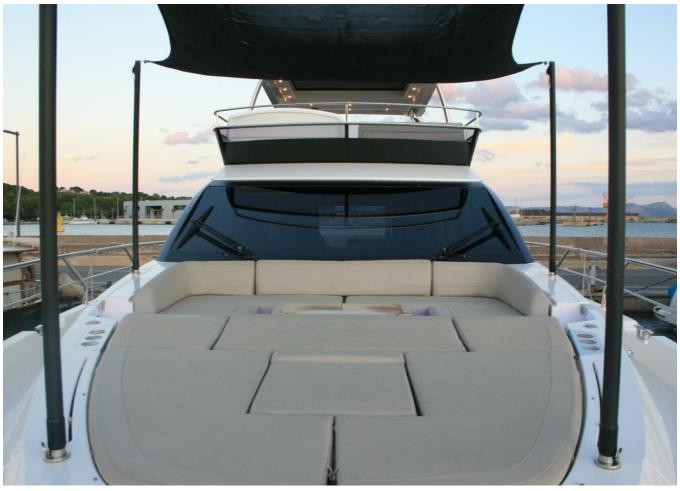

## **SPECIFICATIONS**

| а |
|---|
|   |

| Shore Power Inlet     | Generator                  |
|-----------------------|----------------------------|
| Depthsounder          | Radar                      |
| Log-Speedometer       | TV Set                     |
| Plotter               | DVD Player                 |
| Autopilot             | Radio                      |
| Compass               | CD Player                  |
| GPS                   | Cockpit Speakers           |
| VHF                   | Wi-Fi                      |
| seakeeper             | Stern Thruster             |
| Dishwasher            | Bow Thruster               |
| Washing Machine       | Electric Bilge Pump        |
| Manual Bilge Pump     | Microwave Oven             |
| Air Conditioning      | Electric Head              |
| Heating               | Hot Water                  |
| Refrigerator          | Fresh Water Maker          |
| Sea Water Pump        | Battery Charger            |
| Teak Cockpit          | Cockpit Shower             |
| Hydraulic Gangway     | Cockpit Cushions           |
| Cockpit Table         | Swimming Ladder            |
| Gyroscopic Stabilizer | Hydraulic Bathing Platform |
| Underwater Lights     |                            |
|                       |                            |