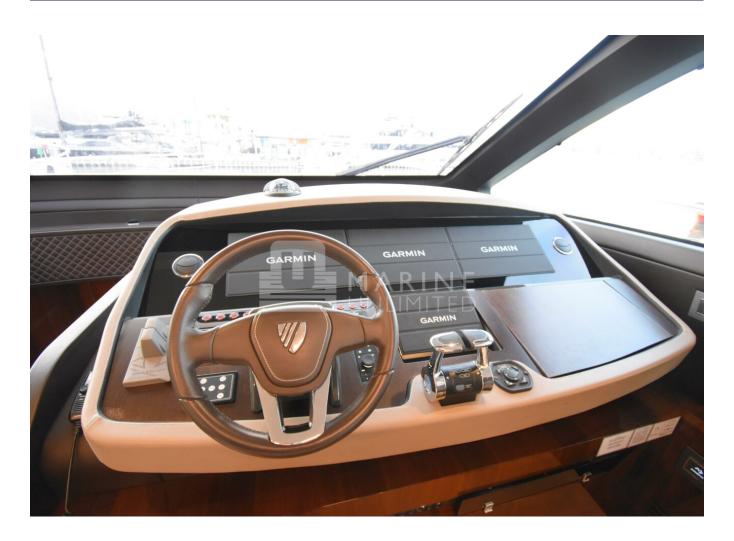

## **SPECIFICATIONS**

| а |
|---|
|   |

| Shore Power Inlet     | Generator                  |
|-----------------------|----------------------------|
| Depthsounder          | Radar                      |
| Log-Speedometer       | TV Set                     |
| Plotter               | DVD Player                 |
| Autopilot             | Radio                      |
| Compass               | CD Player                  |
| GPS                   | Cockpit Speakers           |
| VHF                   | Wi-Fi                      |
| seakeeper             | Stern Thruster             |
| Dishwasher            | Bow Thruster               |
| Washing Machine       | Electric Bilge Pump        |
| Manual Bilge Pump     | Microwave Oven             |
| Air Conditioning      | Electric Head              |
| Heating               | Hot Water                  |
| Refrigerator          | Fresh Water Maker          |
| Sea Water Pump        | Battery Charger            |
| Teak Cockpit          | Cockpit Shower             |
| Hydraulic Gangway     | Cockpit Cushions           |
| Cockpit Table         | Swimming Ladder            |
| Gyroscopic Stabilizer | Hydraulic Bathing Platform |
| Underwater Lights     |                            |
|                       |                            |