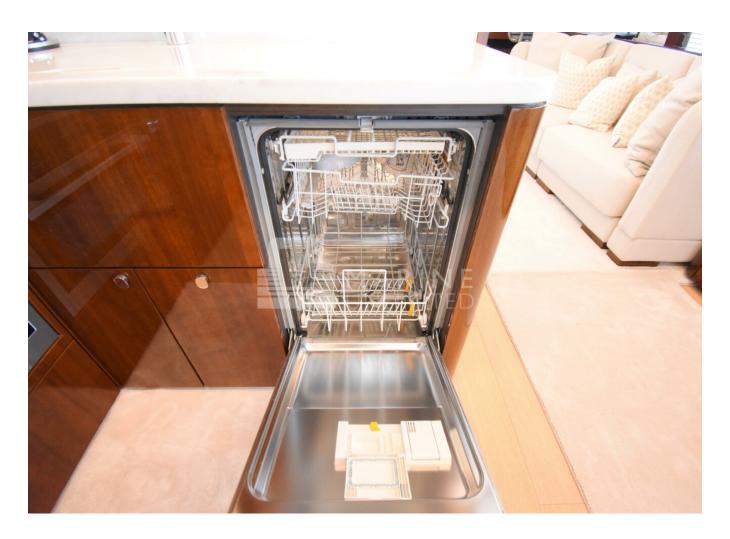

## **SPECIFICATIONS**

| а |
|---|
|   |

| Shore Power Inlet     | Generator                  |
|-----------------------|----------------------------|
| Depthsounder          | Radar                      |
| Log-Speedometer       | TV Set                     |
| Plotter               | DVD Player                 |
| Autopilot             | Radio                      |
| Compass               | CD Player                  |
| GPS                   | Cockpit Speakers           |
| VHF                   | Wi-Fi                      |
| seakeeper             | Stern Thruster             |
| Dishwasher            | Bow Thruster               |
| Washing Machine       | Electric Bilge Pump        |
| Manual Bilge Pump     | Microwave Oven             |
| Air Conditioning      | Electric Head              |
| Heating               | Hot Water                  |
| Refrigerator          | Fresh Water Maker          |
| Sea Water Pump        | Battery Charger            |
| Teak Cockpit          | Cockpit Shower             |
| Hydraulic Gangway     | Cockpit Cushions           |
| Cockpit Table         | Swimming Ladder            |
| Gyroscopic Stabilizer | Hydraulic Bathing Platform |
| Underwater Lights     |                            |
|                       |                            |