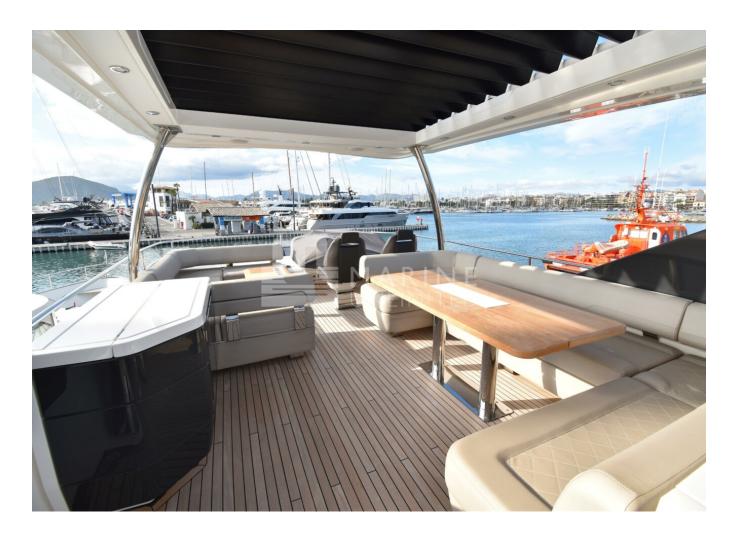

## **SPECIFICATIONS**

| а |
|---|
|   |

| Shore Power Inlet     | Generator                  |
|-----------------------|----------------------------|
| Depthsounder          | Radar                      |
| Log-Speedometer       | TV Set                     |
| Plotter               | DVD Player                 |
| Autopilot             | Radio                      |
| Compass               | CD Player                  |
| GPS                   | Cockpit Speakers           |
| VHF                   | Wi-Fi                      |
| seakeeper             | Stern Thruster             |
| Dishwasher            | Bow Thruster               |
| Washing Machine       | Electric Bilge Pump        |
| Manual Bilge Pump     | Microwave Oven             |
| Air Conditioning      | Electric Head              |
| Heating               | Hot Water                  |
| Refrigerator          | Fresh Water Maker          |
| Sea Water Pump        | Battery Charger            |
| Teak Cockpit          | Cockpit Shower             |
| Hydraulic Gangway     | Cockpit Cushions           |
| Cockpit Table         | Swimming Ladder            |
| Gyroscopic Stabilizer | Hydraulic Bathing Platform |
| Underwater Lights     |                            |
|                       |                            |