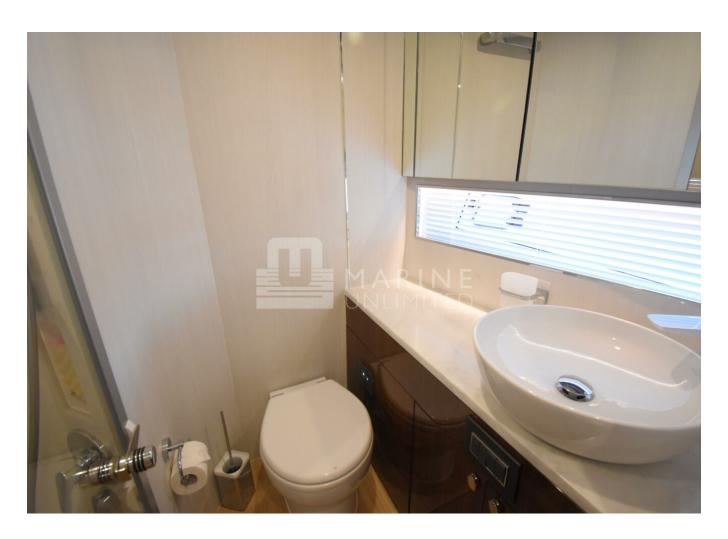

## **SPECIFICATIONS**

| а |
|---|
|   |

| Shore Power Inlet     | Generator                  |
|-----------------------|----------------------------|
| Depthsounder          | Radar                      |
| Log-Speedometer       | TV Set                     |
| Plotter               | DVD Player                 |
| Autopilot             | Radio                      |
| Compass               | CD Player                  |
| GPS                   | Cockpit Speakers           |
| VHF                   | Wi-Fi                      |
| seakeeper             | Stern Thruster             |
| Dishwasher            | Bow Thruster               |
| Washing Machine       | Electric Bilge Pump        |
| Manual Bilge Pump     | Microwave Oven             |
| Air Conditioning      | Electric Head              |
| Heating               | Hot Water                  |
| Refrigerator          | Fresh Water Maker          |
| Sea Water Pump        | Battery Charger            |
| Teak Cockpit          | Cockpit Shower             |
| Hydraulic Gangway     | Cockpit Cushions           |
| Cockpit Table         | Swimming Ladder            |
| Gyroscopic Stabilizer | Hydraulic Bathing Platform |
| Underwater Lights     |                            |
|                       |                            |