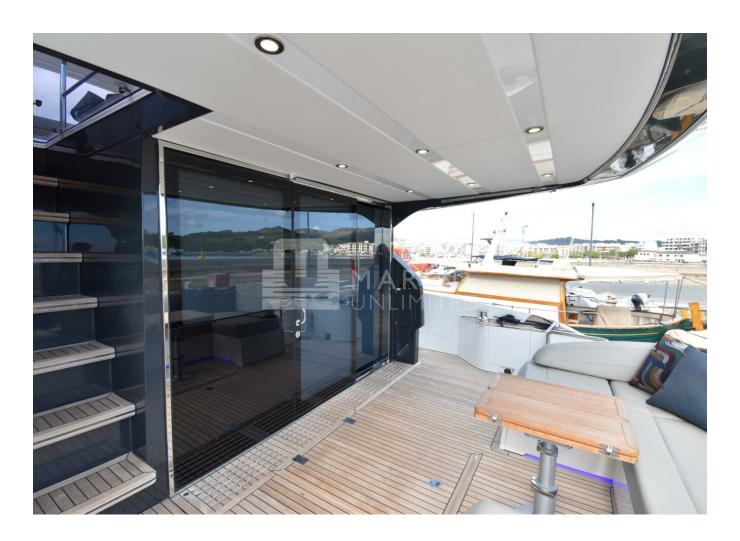

## **SPECIFICATIONS**

| а |
|---|
|   |

| Shore Power Inlet     | Generator                  |
|-----------------------|----------------------------|
| Depthsounder          | Radar                      |
| Log-Speedometer       | TV Set                     |
| Plotter               | DVD Player                 |
| Autopilot             | Radio                      |
| Compass               | CD Player                  |
| GPS                   | Cockpit Speakers           |
| VHF                   | Wi-Fi                      |
| seakeeper             | Stern Thruster             |
| Dishwasher            | Bow Thruster               |
| Washing Machine       | Electric Bilge Pump        |
| Manual Bilge Pump     | Microwave Oven             |
| Air Conditioning      | Electric Head              |
| Heating               | Hot Water                  |
| Refrigerator          | Fresh Water Maker          |
| Sea Water Pump        | Battery Charger            |
| Teak Cockpit          | Cockpit Shower             |
| Hydraulic Gangway     | Cockpit Cushions           |
| Cockpit Table         | Swimming Ladder            |
| Gyroscopic Stabilizer | Hydraulic Bathing Platform |
| Underwater Lights     |                            |
|                       |                            |