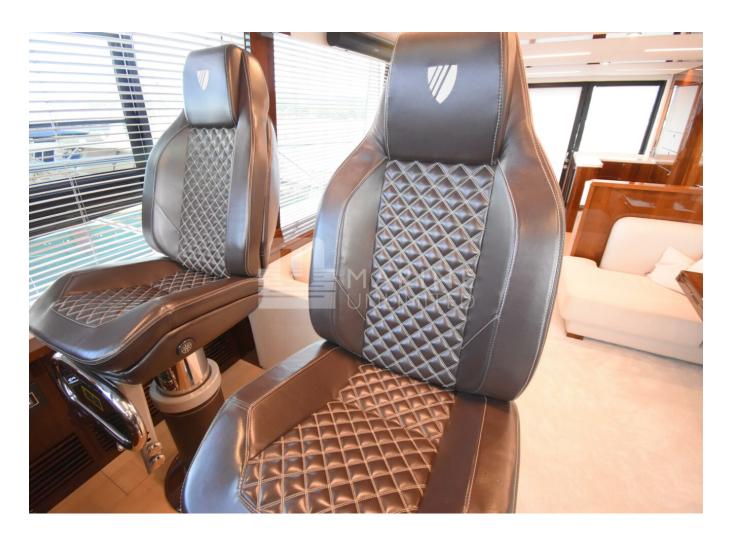

## **SPECIFICATIONS**

| а |
|---|
|   |

| Shore Power Inlet     | Generator                  |
|-----------------------|----------------------------|
| Depthsounder          | Radar                      |
| Log-Speedometer       | TV Set                     |
| Plotter               | DVD Player                 |
| Autopilot             | Radio                      |
| Compass               | CD Player                  |
| GPS                   | Cockpit Speakers           |
| VHF                   | Wi-Fi                      |
| seakeeper             | Stern Thruster             |
| Dishwasher            | Bow Thruster               |
| Washing Machine       | Electric Bilge Pump        |
| Manual Bilge Pump     | Microwave Oven             |
| Air Conditioning      | Electric Head              |
| Heating               | Hot Water                  |
| Refrigerator          | Fresh Water Maker          |
| Sea Water Pump        | Battery Charger            |
| Teak Cockpit          | Cockpit Shower             |
| Hydraulic Gangway     | Cockpit Cushions           |
| Cockpit Table         | Swimming Ladder            |
| Gyroscopic Stabilizer | Hydraulic Bathing Platform |
| Underwater Lights     |                            |
|                       |                            |