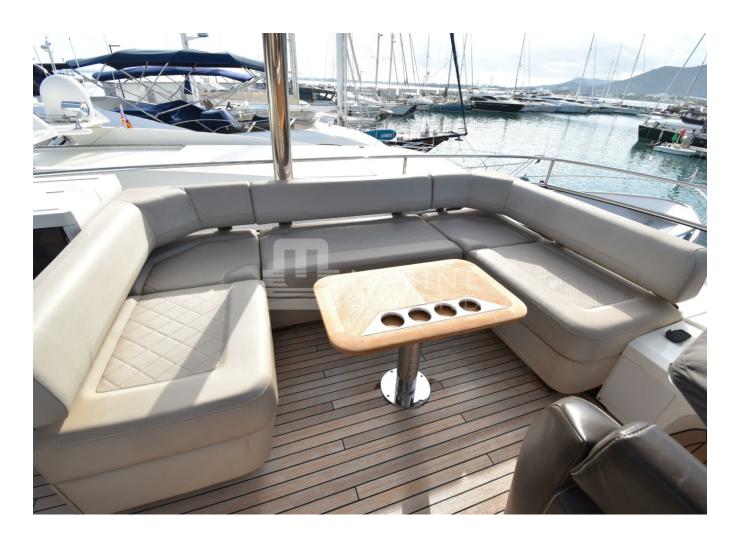

## **SPECIFICATIONS**

| а |
|---|
|   |

| Shore Power Inlet     | Generator                  |
|-----------------------|----------------------------|
| Depthsounder          | Radar                      |
| Log-Speedometer       | TV Set                     |
| Plotter               | DVD Player                 |
| Autopilot             | Radio                      |
| Compass               | CD Player                  |
| GPS                   | Cockpit Speakers           |
| VHF                   | Wi-Fi                      |
| seakeeper             | Stern Thruster             |
| Dishwasher            | Bow Thruster               |
| Washing Machine       | Electric Bilge Pump        |
| Manual Bilge Pump     | Microwave Oven             |
| Air Conditioning      | Electric Head              |
| Heating               | Hot Water                  |
| Refrigerator          | Fresh Water Maker          |
| Sea Water Pump        | Battery Charger            |
| Teak Cockpit          | Cockpit Shower             |
| Hydraulic Gangway     | Cockpit Cushions           |
| Cockpit Table         | Swimming Ladder            |
| Gyroscopic Stabilizer | Hydraulic Bathing Platform |
| Underwater Lights     |                            |
|                       |                            |