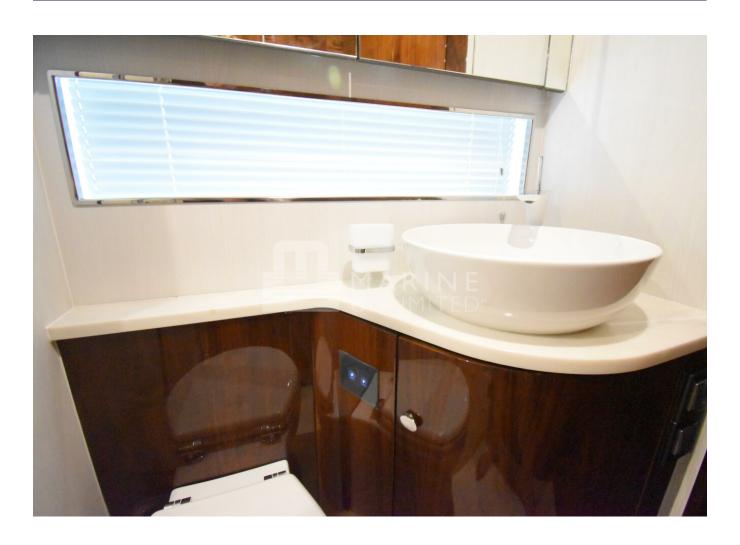

## **SPECIFICATIONS**

| а |
|---|
|   |

| Shore Power Inlet     | Generator                  |
|-----------------------|----------------------------|
| Depthsounder          | Radar                      |
| Log-Speedometer       | TV Set                     |
| Plotter               | DVD Player                 |
| Autopilot             | Radio                      |
| Compass               | CD Player                  |
| GPS                   | Cockpit Speakers           |
| VHF                   | Wi-Fi                      |
| seakeeper             | Stern Thruster             |
| Dishwasher            | Bow Thruster               |
| Washing Machine       | Electric Bilge Pump        |
| Manual Bilge Pump     | Microwave Oven             |
| Air Conditioning      | Electric Head              |
| Heating               | Hot Water                  |
| Refrigerator          | Fresh Water Maker          |
| Sea Water Pump        | Battery Charger            |
| Teak Cockpit          | Cockpit Shower             |
| Hydraulic Gangway     | Cockpit Cushions           |
| Cockpit Table         | Swimming Ladder            |
| Gyroscopic Stabilizer | Hydraulic Bathing Platform |
| Underwater Lights     |                            |
|                       |                            |