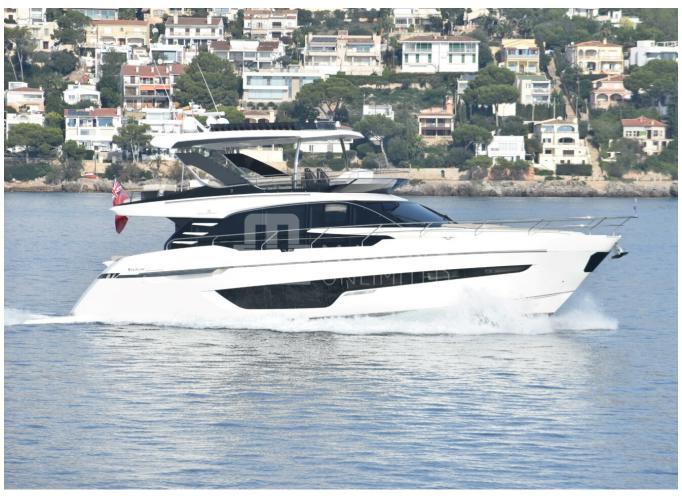

## 2020 FAIRLINE SQUADRON 68 | 21M

## 2020 FAIRLINE SQUADRON 68 | 21M

Follow Princess Yachts Monaco