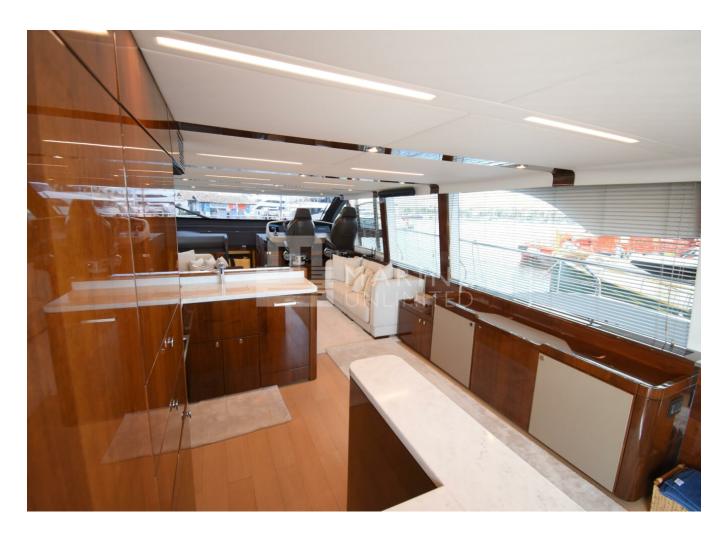

## 2020 FAIRLINE SQUADRON 68 | 21M



## **SPECIFICATIONS**

| а |
|---|
|   |

































































































































































































































| Shore Power Inlet     | Generator                  |
|-----------------------|----------------------------|
| Depthsounder          | Radar                      |
| Log-Speedometer       | TV Set                     |
| Plotter               | DVD Player                 |
| Autopilot             | Radio                      |
| Compass               | CD Player                  |
| GPS                   | Cockpit Speakers           |
| VHF                   | Wi-Fi                      |
| seakeeper             | Stern Thruster             |
| Dishwasher            | Bow Thruster               |
| Washing Machine       | Electric Bilge Pump        |
| Manual