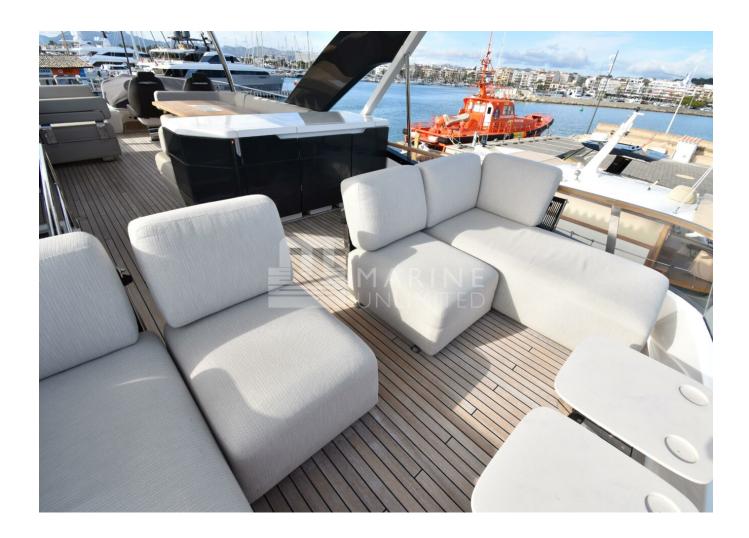

## 2020 FAIRLINE SQUADRON 68 | 21M



## **SPECIFICATIONS**

| а |
|---|
|   |

































































































































































































































| Shore Power Inlet     | Generator                  |
|-----------------------|----------------------------|
| Depthsounder          | Radar                      |
| Log-Speedometer       | TV Set                     |
| Plotter               | DVD Player                 |
| Autopilot             | Radio                      |
| Compass               | CD Player                  |
| GPS                   | Cockpit Speakers           |
| VHF                   | Wi-Fi                      |
| seakeeper             | Stern Thruster             |
| Dishwasher            | Bow Thruster               |
| Washing Machine       | E