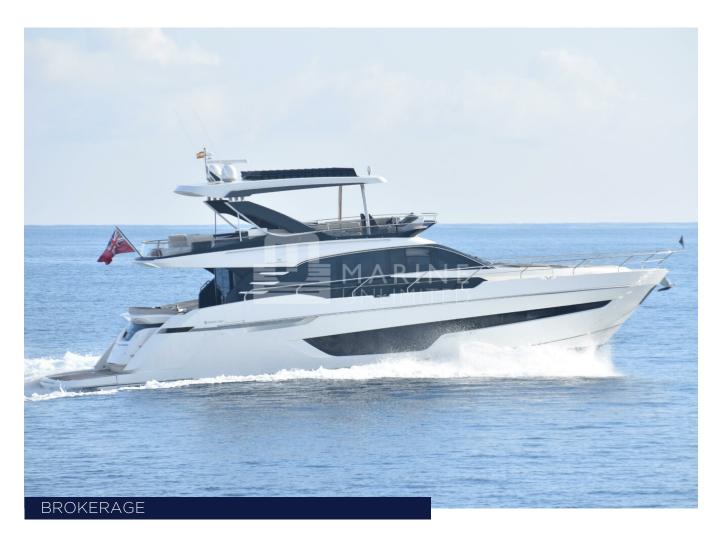

## 2020 FAIRLINE SQUADRON 68 | 21M

## 2020 FAIRLINE SQUADRON 68 | 21M

Follow Princess Yachts Monaco