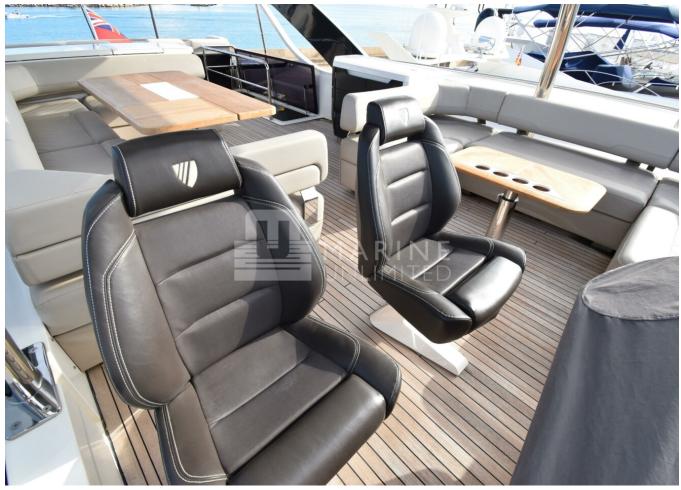

## **SPECIFICATIONS**

| а |
|---|
|   |

| Shore Power Inlet     | Generator                  |
|-----------------------|----------------------------|
| Depthsounder          | Radar                      |
| Log-Speedometer       | TV Set                     |
| Plotter               | DVD Player                 |
| Autopilot             | Radio                      |
| Compass               | CD Player                  |
| GPS                   | Cockpit Speakers           |
| VHF                   | Wi-Fi                      |
| seakeeper             | Stern Thruster             |
| Dishwasher            | Bow Thruster               |
| Washing Machine       | Electric Bilge Pump        |
| Manual Bilge Pump     | Microwave Oven             |
| Air Conditioning      | Electric Head              |
| Heating               | Hot Water                  |
| Refrigerator          | Fresh Water Maker          |
| Sea Water Pump        | Battery Charger            |
| Teak Cockpit          | Cockpit Shower             |
| Hydraulic Gangway     | Cockpit Cushions           |
| Cockpit Table         | Swimming Ladder            |
| Gyroscopic Stabilizer | Hydraulic Bathing Platform |
| Underwater Lights     |                            |
|                       |                            |