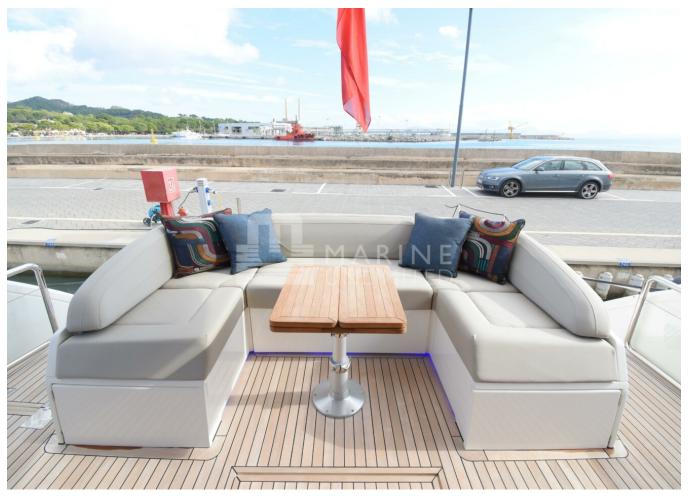

## **SPECIFICATIONS**

| а |
|---|
|   |

| Shore Power Inlet     | Generator                  |
|-----------------------|----------------------------|
| Depthsounder          | Radar                      |
| Log-Speedometer       | TV Set                     |
| Plotter               | DVD Player                 |
| Autopilot             | Radio                      |
| Compass               | CD Player                  |
| GPS                   | Cockpit Speakers           |
| VHF                   | Wi-Fi                      |
| seakeeper             | Stern Thruster             |
| Dishwasher            | Bow Thruster               |
| Washing Machine       | Electric Bilge Pump        |
| Manual Bilge Pump     | Microwave Oven             |
| Air Conditioning      | Electric Head              |
| Heating               | Hot Water                  |
| Refrigerator          | Fresh Water Maker          |
| Sea Water Pump        | Battery Charger            |
| Teak Cockpit          | Cockpit Shower             |
| Hydraulic Gangway     | Cockpit Cushions           |
| Cockpit Table         | Swimming Ladder            |
| Gyroscopic Stabilizer | Hydraulic Bathing Platform |
| Underwater Lights     |                            |
|                       |                            |