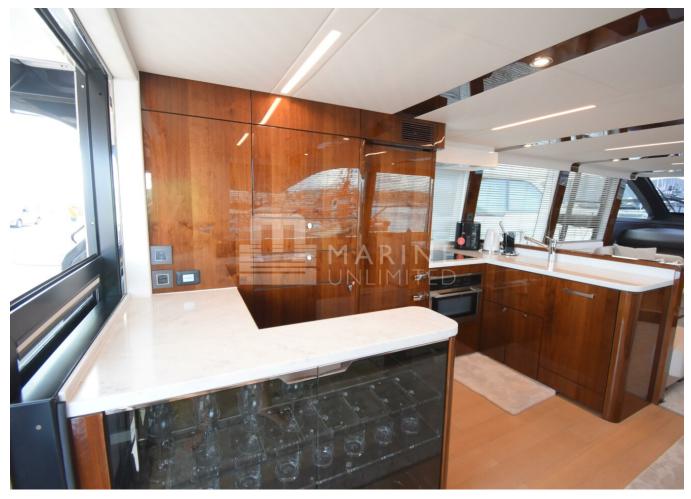

## 2020 FAIRLINE SQUADRON 68 | 21M



## **SPECIFICATIONS**

| а |
|---|
|   |

































































































































































































































| Shore Power Inlet     | Generator                  |
|-----------------------|----------------------------|
| Depthsounder          | Radar                      |
| Log-Speedometer       | TV Set                     |
| Plotter               | DVD Player                 |
| Autopilot             | Radio                      |
| Compass               | CD Player                  |
| GPS                   | Cockpit Speakers           |
| VHF                   | Wi-Fi                      |
| seakeeper             | Stern Thruster             |
| Dishwasher            | Bow Thruster               |
| Washing Machine       | Electric Bilge Pump        |
| Manu