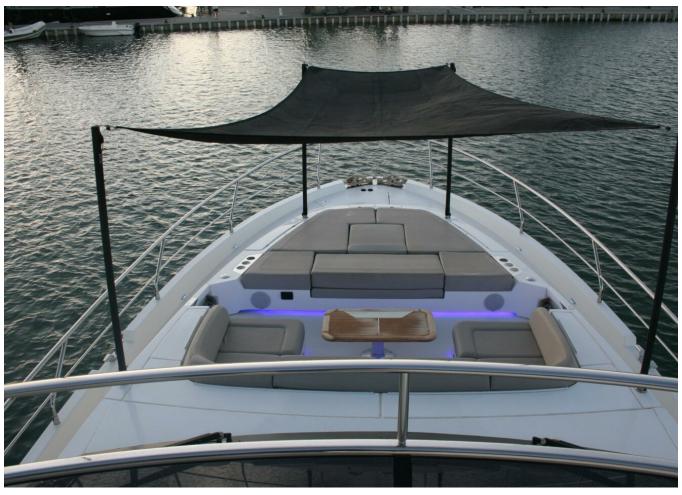

## 2020 FAIRLINE SQUADRON 68 | 21M



## **SPECIFICATIONS**

| а |
|---|
|   |

































































































































































































































| Shore Power Inlet     | Generator                  |
|-----------------------|----------------------------|
| Depthsounder          | Radar                      |
| Log-Speedometer       | TV Set                     |
| Plotter               | DVD Player                 |
| Autopilot             | Radio                      |
| Compass               | CD Player                  |
| GPS                   | Cockpit Speakers           |
| VHF                   | Wi-Fi                      |
| seakeeper             | Stern Thruster             |
| Dishwasher            | Bow Thruster               |
| Washing Machine       |