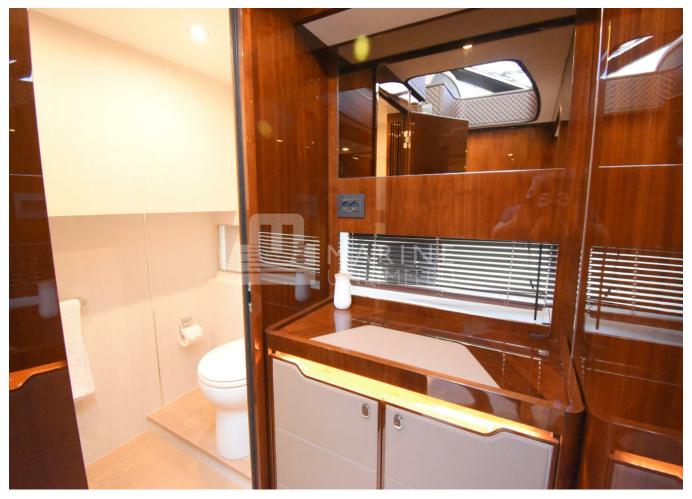

## **SPECIFICATIONS**

| а |
|---|
|   |

| Shore Power Inlet     | Generator                  |
|-----------------------|----------------------------|
| Depthsounder          | Radar                      |
| Log-Speedometer       | TV Set                     |
| Plotter               | DVD Player                 |
| Autopilot             | Radio                      |
| Compass               | CD Player                  |
| GPS                   | Cockpit Speakers           |
| VHF                   | Wi-Fi                      |
| seakeeper             | Stern Thruster             |
| Dishwasher            | Bow Thruster               |
| Washing Machine       | Electric Bilge Pump        |
| Manual Bilge Pump     | Microwave Oven             |
| Air Conditioning      | Electric Head              |
| Heating               | Hot Water                  |
| Refrigerator          | Fresh Water Maker          |
| Sea Water Pump        | Battery Charger            |
| Teak Cockpit          | Cockpit Shower             |
| Hydraulic Gangway     | Cockpit Cushions           |
| Cockpit Table         | Swimming Ladder            |
| Gyroscopic Stabilizer | Hydraulic Bathing Platform |
| Underwater Lights     |                            |
|                       |                            |