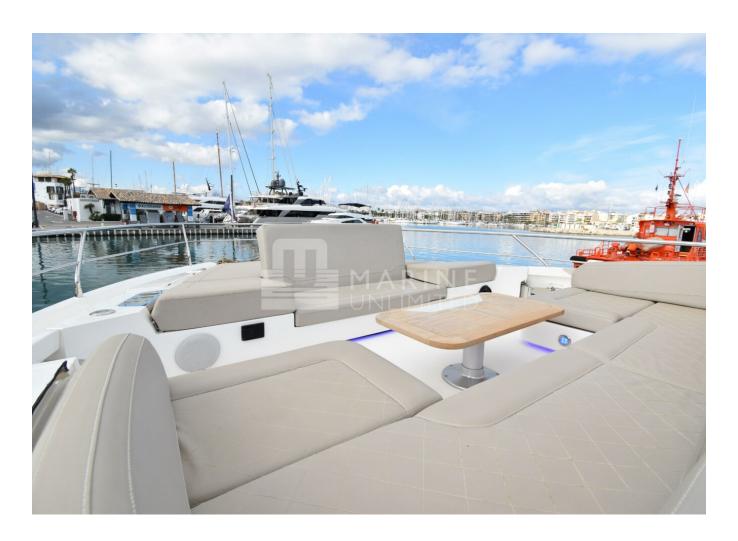

## **SPECIFICATIONS**

| а |
|---|
|   |

| Shore Power Inlet     | Generator                  |
|-----------------------|----------------------------|
| Depthsounder          | Radar                      |
| Log-Speedometer       | TV Set                     |
| Plotter               | DVD Player                 |
| Autopilot             | Radio                      |
| Compass               | CD Player                  |
| GPS                   | Cockpit Speakers           |
| VHF                   | Wi-Fi                      |
| seakeeper             | Stern Thruster             |
| Dishwasher            | Bow Thruster               |
| Washing Machine       | Electric Bilge Pump        |
| Manual Bilge Pump     | Microwave Oven             |
| Air Conditioning      | Electric Head              |
| Heating               | Hot Water                  |
| Refrigerator          | Fresh Water Maker          |
| Sea Water Pump        | Battery Charger            |
| Teak Cockpit          | Cockpit Shower             |
| Hydraulic Gangway     | Cockpit Cushions           |
| Cockpit Table         | Swimming Ladder            |
| Gyroscopic Stabilizer | Hydraulic Bathing Platform |
| Underwater Lights     |                            |
|                       |                            |