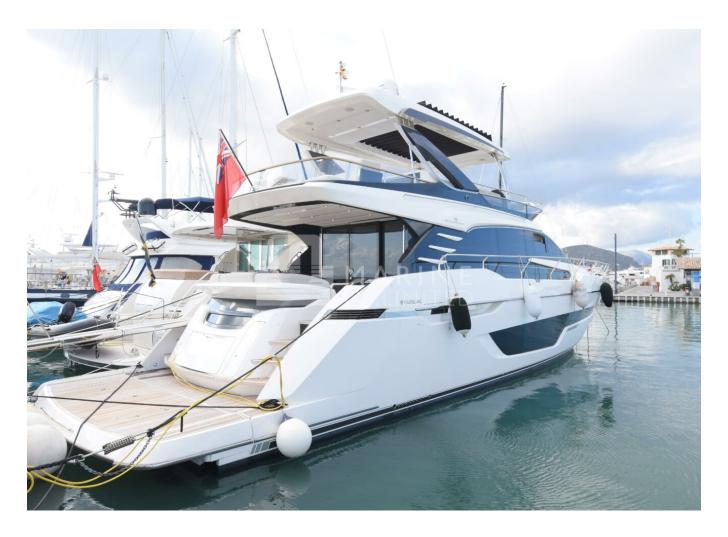

## 2020 FAIRLINE SQUADRON 68 | 21M

## 2020 FAIRLINE SQUADRON 68 | 21M

Follow Princess Yachts Monaco