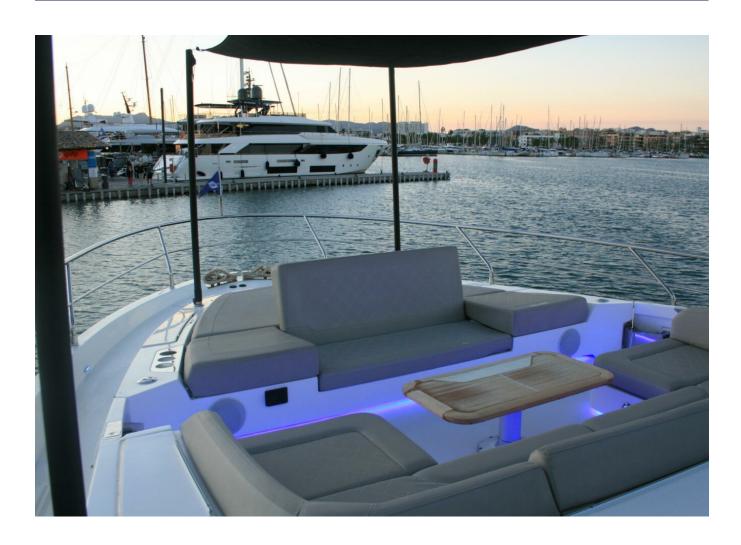

## **SPECIFICATIONS**

| а |
|---|
|   |

| Shore Power Inlet     | Generator                  |
|-----------------------|----------------------------|
| Depthsounder          | Radar                      |
| Log-Speedometer       | TV Set                     |
| Plotter               | DVD Player                 |
| Autopilot             | Radio                      |
| Compass               | CD Player                  |
| GPS                   | Cockpit Speakers           |
| VHF                   | Wi-Fi                      |
| seakeeper             | Stern Thruster             |
| Dishwasher            | Bow Thruster               |
| Washing Machine       | Electric Bilge Pump        |
| Manual Bilge Pump     | Microwave Oven             |
| Air Conditioning      | Electric Head              |
| Heating               | Hot Water                  |
| Refrigerator          | Fresh Water Maker          |
| Sea Water Pump        | Battery Charger            |
| Teak Cockpit          | Cockpit Shower             |
| Hydraulic Gangway     | Cockpit Cushions           |
| Cockpit Table         | Swimming Ladder            |
| Gyroscopic Stabilizer | Hydraulic Bathing Platform |
| Underwater Lights     |                            |
|                       |                            |