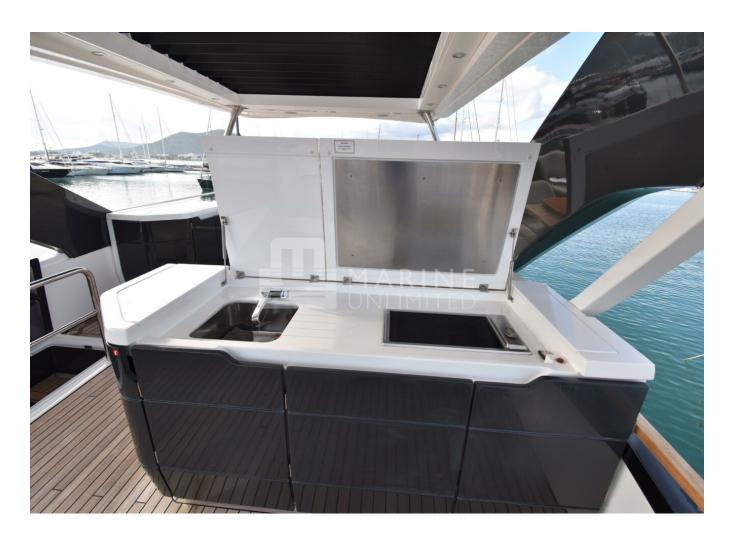

## **SPECIFICATIONS**

| а |
|---|
|   |

| Shore Power Inlet     | Generator                  |
|-----------------------|----------------------------|
| Depthsounder          | Radar                      |
| Log-Speedometer       | TV Set                     |
| Plotter               | DVD Player                 |
| Autopilot             | Radio                      |
| Compass               | CD Player                  |
| GPS                   | Cockpit Speakers           |
| VHF                   | Wi-Fi                      |
| seakeeper             | Stern Thruster             |
| Dishwasher            | Bow Thruster               |
| Washing Machine       | Electric Bilge Pump        |
| Manual Bilge Pump     | Microwave Oven             |
| Air Conditioning      | Electric Head              |
| Heating               | Hot Water                  |
| Refrigerator          | Fresh Water Maker          |
| Sea Water Pump        | Battery Charger            |
| Teak Cockpit          | Cockpit Shower             |
| Hydraulic Gangway     | Cockpit Cushions           |
| Cockpit Table         | Swimming Ladder            |
| Gyroscopic Stabilizer | Hydraulic Bathing Platform |
| Underwater Lights     |                            |
|                       |                            |