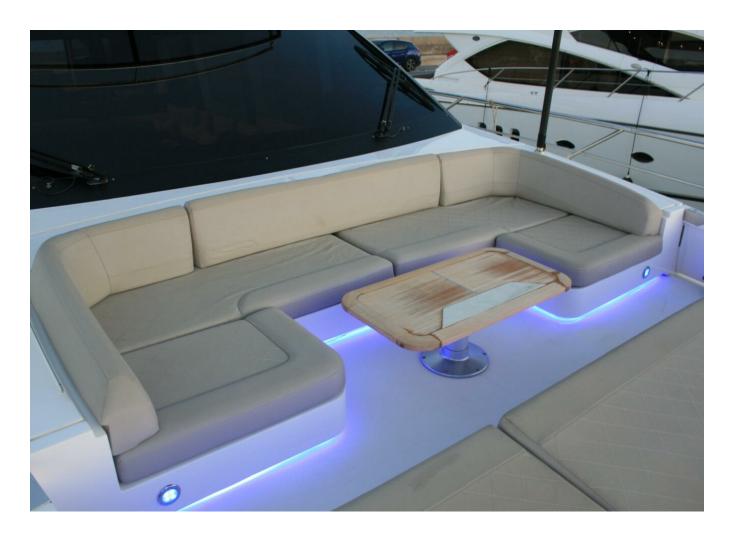

## **SPECIFICATIONS**

| а |
|---|
|   |

| Shore Power Inlet     | Generator                  |
|-----------------------|----------------------------|
| Depthsounder          | Radar                      |
| Log-Speedometer       | TV Set                     |
| Plotter               | DVD Player                 |
| Autopilot             | Radio                      |
| Compass               | CD Player                  |
| GPS                   | Cockpit Speakers           |
| VHF                   | Wi-Fi                      |
| seakeeper             | Stern Thruster             |
| Dishwasher            | Bow Thruster               |
| Washing Machine       | Electric Bilge Pump        |
| Manual Bilge Pump     | Microwave Oven             |
| Air Conditioning      | Electric Head              |
| Heating               | Hot Water                  |
| Refrigerator          | Fresh Water Maker          |
| Sea Water Pump        | Battery Charger            |
| Teak Cockpit          | Cockpit Shower             |
| Hydraulic Gangway     | Cockpit Cushions           |
| Cockpit Table         | Swimming Ladder            |
| Gyroscopic Stabilizer | Hydraulic Bathing Platform |
| Underwater Lights     |                            |
|                       |                            |