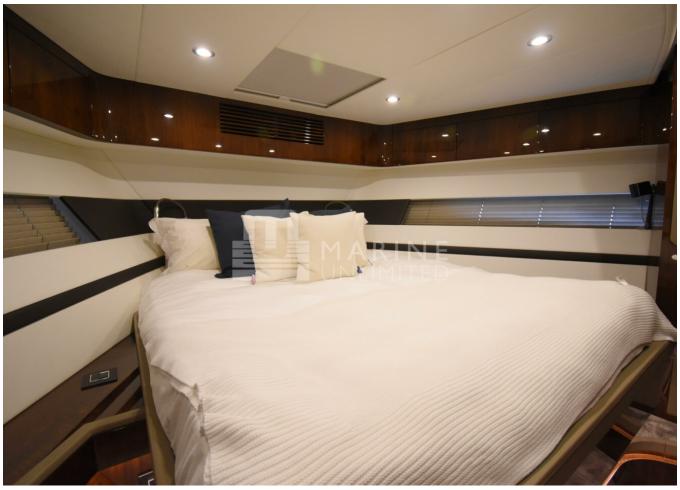

## **SPECIFICATIONS**

| а |
|---|
|   |

| Shore Power Inlet     | Generator                  |
|-----------------------|----------------------------|
| Depthsounder          | Radar                      |
| Log-Speedometer       | TV Set                     |
| Plotter               | DVD Player                 |
| Autopilot             | Radio                      |
| Compass               | CD Player                  |
| GPS                   | Cockpit Speakers           |
| VHF                   | Wi-Fi                      |
| seakeeper             | Stern Thruster             |
| Dishwasher            | Bow Thruster               |
| Washing Machine       | Electric Bilge Pump        |
| Manual Bilge Pump     | Microwave Oven             |
| Air Conditioning      | Electric Head              |
| Heating               | Hot Water                  |
| Refrigerator          | Fresh Water Maker          |
| Sea Water Pump        | Battery Charger            |
| Teak Cockpit          | Cockpit Shower             |
| Hydraulic Gangway     | Cockpit Cushions           |
| Cockpit Table         | Swimming Ladder            |
| Gyroscopic Stabilizer | Hydraulic Bathing Platform |
| Underwater Lights     |                            |
|                       |                            |