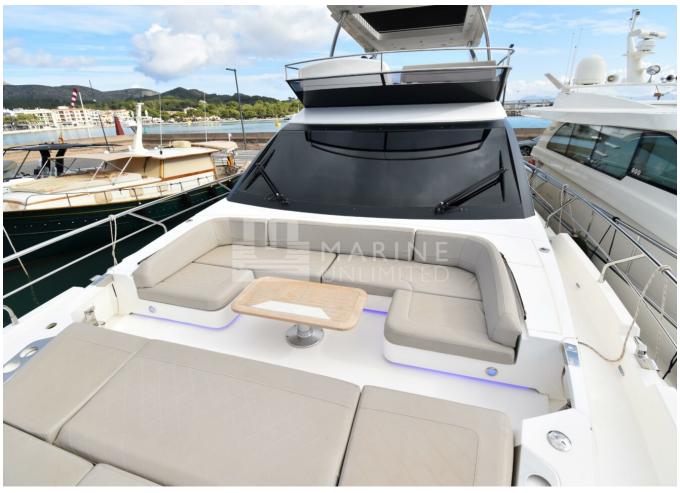

## 2020 FAIRLINE SQUADRON 68 | 21M

## 2020 FAIRLINE SQUADRON 68 | 21M

Follow Princess Yachts Monaco