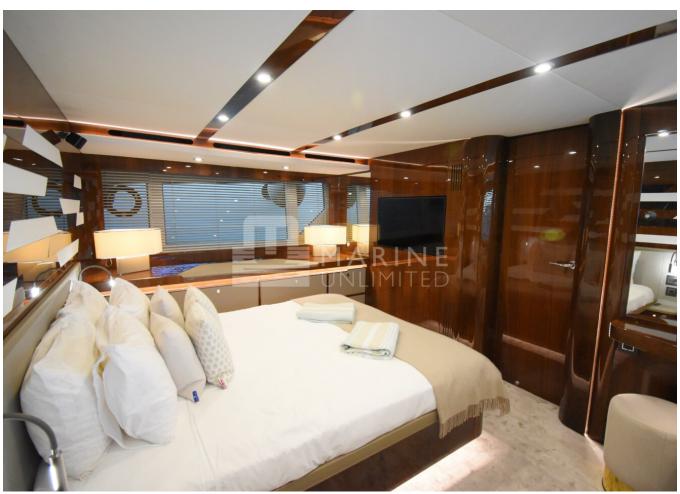

## 2020 FAIRLINE SQUADRON 68 | 21M



## **SPECIFICATIONS**

| а |
|---|
|   |

































































































































































































































| Shore Power Inlet     | Generator                  |
|-----------------------|----------------------------|
| Depthsounder          | Radar                      |
| Log-Speedometer       | TV Set                     |
| Plotter               | DVD Player                 |
| Autopilot             | Radio                      |
| Compass               | CD Player                  |
| GPS                   | Cockpit Speakers           |
| VHF                   | Wi-Fi                      |
| seakeeper             | Stern Thruster             |
| Dishwasher            | Bow Thruster               |
| Washing Machine       | Electric Bilge Pump        |
| Manual Bilge Pump     | Microwave Oven             |
| Air Conditioning      | Electric Head