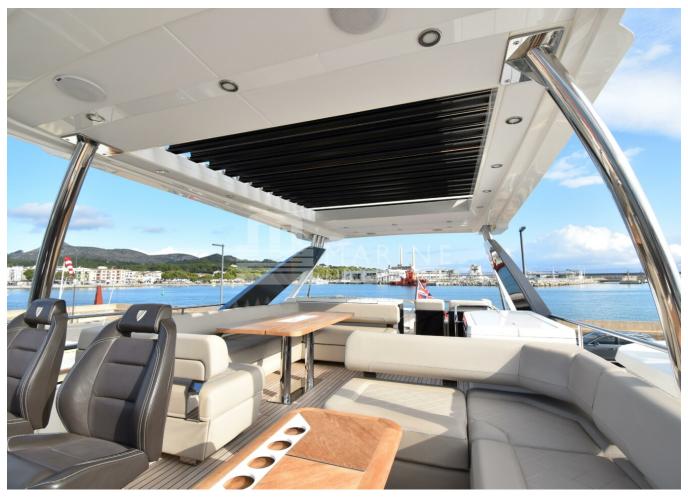

## **SPECIFICATIONS**

| а |
|---|
|   |

| Shore Power Inlet     | Generator                  |
|-----------------------|----------------------------|
| Depthsounder          | Radar                      |
| Log-Speedometer       | TV Set                     |
| Plotter               | DVD Player                 |
| Autopilot             | Radio                      |
| Compass               | CD Player                  |
| GPS                   | Cockpit Speakers           |
| VHF                   | Wi-Fi                      |
| seakeeper             | Stern Thruster             |
| Dishwasher            | Bow Thruster               |
| Washing Machine       | Electric Bilge Pump        |
| Manual Bilge Pump     | Microwave Oven             |
| Air Conditioning      | Electric Head              |
| Heating               | Hot Water                  |
| Refrigerator          | Fresh Water Maker          |
| Sea Water Pump        | Battery Charger            |
| Teak Cockpit          | Cockpit Shower             |
| Hydraulic Gangway     | Cockpit Cushions           |
| Cockpit Table         | Swimming Ladder            |
| Gyroscopic Stabilizer | Hydraulic Bathing Platform |
| Underwater Lights     |                            |
|                       |                            |