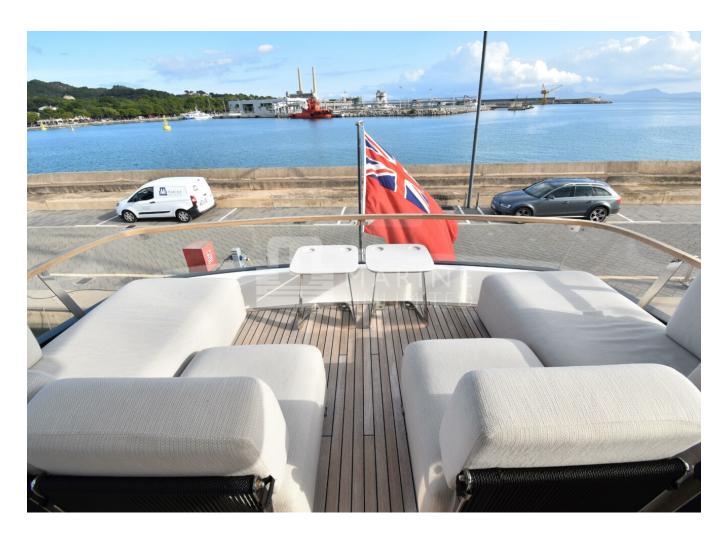

## 2020 FAIRLINE SQUADRON 68 | 21M



## **SPECIFICATIONS**

| а |
|---|
|   |

































































































































































































































| Shore Power Inlet     | Generator                  |
|-----------------------|----------------------------|
| Depthsounder          | Radar                      |
| Log-Speedometer       | TV Set                     |
| Plotter               | DVD Player                 |
| Autopilot             | Radio                      |
| Compass               | CD Player                  |
| GPS                   | Cockpit Speakers           |
| VHF                   | Wi-Fi                      |
| seakeeper             | Stern Thruster             |
| Dishwasher            | Bow Thruster               |
| Washing Machine       | Elect