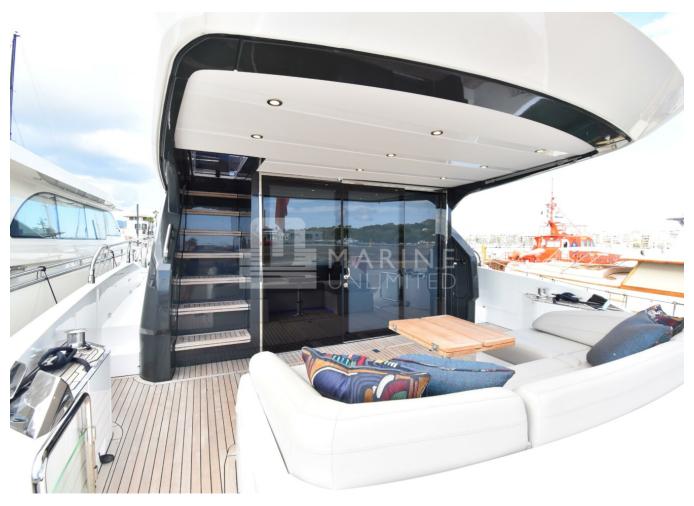

## **SPECIFICATIONS**

| а |
|---|
|   |

| Shore Power Inlet     | Generator                  |
|-----------------------|----------------------------|
| Depthsounder          | Radar                      |
| Log-Speedometer       | TV Set                     |
| Plotter               | DVD Player                 |
| Autopilot             | Radio                      |
| Compass               | CD Player                  |
| GPS                   | Cockpit Speakers           |
| VHF                   | Wi-Fi                      |
| seakeeper             | Stern Thruster             |
| Dishwasher            | Bow Thruster               |
| Washing Machine       | Electric Bilge Pump        |
| Manual Bilge Pump     | Microwave Oven             |
| Air Conditioning      | Electric Head              |
| Heating               | Hot Water                  |
| Refrigerator          | Fresh Water Maker          |
| Sea Water Pump        | Battery Charger            |
| Teak Cockpit          | Cockpit Shower             |
| Hydraulic Gangway     | Cockpit Cushions           |
| Cockpit Table         | Swimming Ladder            |
| Gyroscopic Stabilizer | Hydraulic Bathing Platform |
| Underwater Lights     |                            |
|                       |                            |