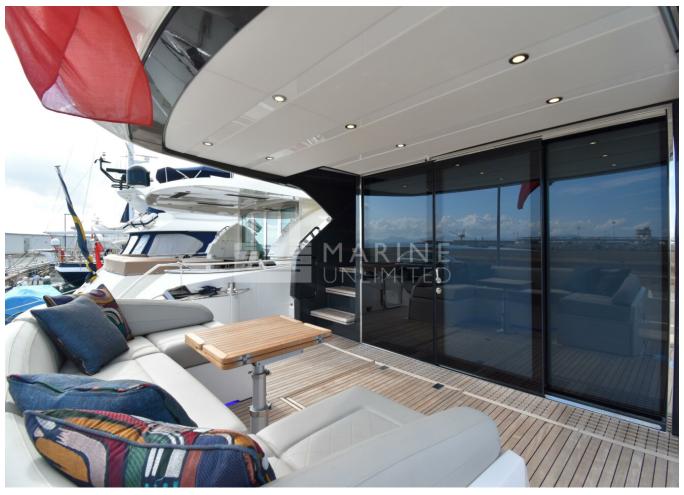

## **SPECIFICATIONS**

| а |
|---|
|   |

| Shore Power Inlet     | Generator                  |
|-----------------------|----------------------------|
| Depthsounder          | Radar                      |
| Log-Speedometer       | TV Set                     |
| Plotter               | DVD Player                 |
| Autopilot             | Radio                      |
| Compass               | CD Player                  |
| GPS                   | Cockpit Speakers           |
| VHF                   | Wi-Fi                      |
| seakeeper             | Stern Thruster             |
| Dishwasher            | Bow Thruster               |
| Washing Machine       | Electric Bilge Pump        |
| Manual Bilge Pump     | Microwave Oven             |
| Air Conditioning      | Electric Head              |
| Heating               | Hot Water                  |
| Refrigerator          | Fresh Water Maker          |
| Sea Water Pump        | Battery Charger            |
| Teak Cockpit          | Cockpit Shower             |
| Hydraulic Gangway     | Cockpit Cushions           |
| Cockpit Table         | Swimming Ladder            |
| Gyroscopic Stabilizer | Hydraulic Bathing Platform |
| Underwater Lights     |                            |
|                       |                            |