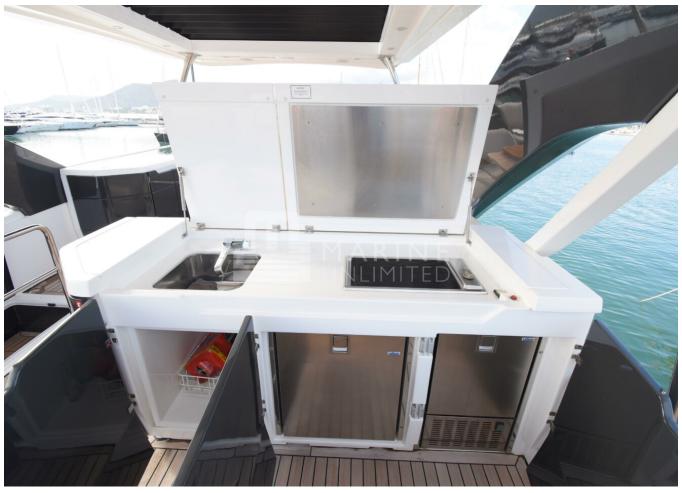

## **SPECIFICATIONS**

| а |
|---|
|   |

| Shore Power Inlet     | Generator                  |
|-----------------------|----------------------------|
| Depthsounder          | Radar                      |
| Log-Speedometer       | TV Set                     |
| Plotter               | DVD Player                 |
| Autopilot             | Radio                      |
| Compass               | CD Player                  |
| GPS                   | Cockpit Speakers           |
| VHF                   | Wi-Fi                      |
| seakeeper             | Stern Thruster             |
| Dishwasher            | Bow Thruster               |
| Washing Machine       | Electric Bilge Pump        |
| Manual Bilge Pump     | Microwave Oven             |
| Air Conditioning      | Electric Head              |
| Heating               | Hot Water                  |
| Refrigerator          | Fresh Water Maker          |
| Sea Water Pump        | Battery Charger            |
| Teak Cockpit          | Cockpit Shower             |
| Hydraulic Gangway     | Cockpit Cushions           |
| Cockpit Table         | Swimming Ladder            |
| Gyroscopic Stabilizer | Hydraulic Bathing Platform |
| Underwater Lights     |                            |
|                       |                            |