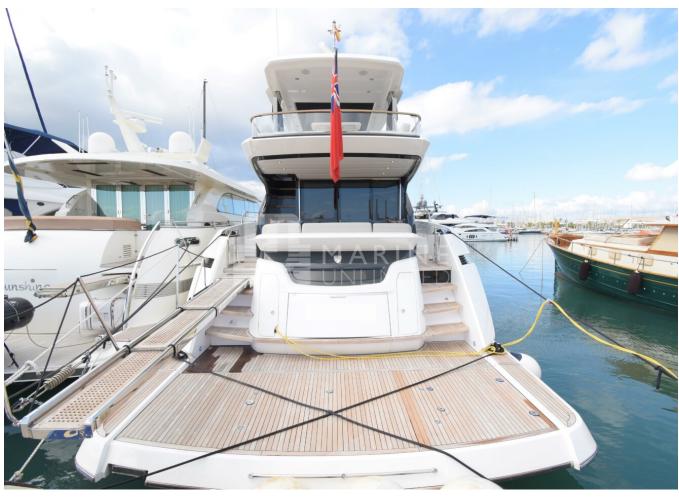

## **SPECIFICATIONS**

| а |
|---|
|   |

| Shore Power Inlet     | Generator                  |
|-----------------------|----------------------------|
| Depthsounder          | Radar                      |
| Log-Speedometer       | TV Set                     |
| Plotter               | DVD Player                 |
| Autopilot             | Radio                      |
| Compass               | CD Player                  |
| GPS                   | Cockpit Speakers           |
| VHF                   | Wi-Fi                      |
| seakeeper             | Stern Thruster             |
| Dishwasher            | Bow Thruster               |
| Washing Machine       | Electric Bilge Pump        |
| Manual Bilge Pump     | Microwave Oven             |
| Air Conditioning      | Electric Head              |
| Heating               | Hot Water                  |
| Refrigerator          | Fresh Water Maker          |
| Sea Water Pump        | Battery Charger            |
| Teak Cockpit          | Cockpit Shower             |
| Hydraulic Gangway     | Cockpit Cushions           |
| Cockpit Table         | Swimming Ladder            |
| Gyroscopic Stabilizer | Hydraulic Bathing Platform |
| Underwater Lights     |                            |
|                       |                            |