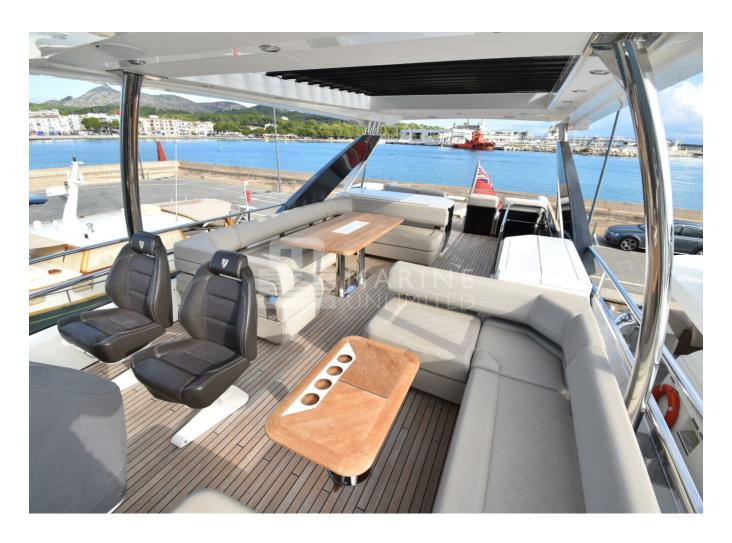

## **SPECIFICATIONS**

| а |
|---|
|   |

| Shore Power Inlet     | Generator                  |
|-----------------------|----------------------------|
| Depthsounder          | Radar                      |
| Log-Speedometer       | TV Set                     |
| Plotter               | DVD Player                 |
| Autopilot             | Radio                      |
| Compass               | CD Player                  |
| GPS                   | Cockpit Speakers           |
| VHF                   | Wi-Fi                      |
| seakeeper             | Stern Thruster             |
| Dishwasher            | Bow Thruster               |
| Washing Machine       | Electric Bilge Pump        |
| Manual Bilge Pump     | Microwave Oven             |
| Air Conditioning      | Electric Head              |
| Heating               | Hot Water                  |
| Refrigerator          | Fresh Water Maker          |
| Sea Water Pump        | Battery Charger            |
| Teak Cockpit          | Cockpit Shower             |
| Hydraulic Gangway     | Cockpit Cushions           |
| Cockpit Table         | Swimming Ladder            |
| Gyroscopic Stabilizer | Hydraulic Bathing Platform |
| Underwater Lights     |                            |
|                       |                            |