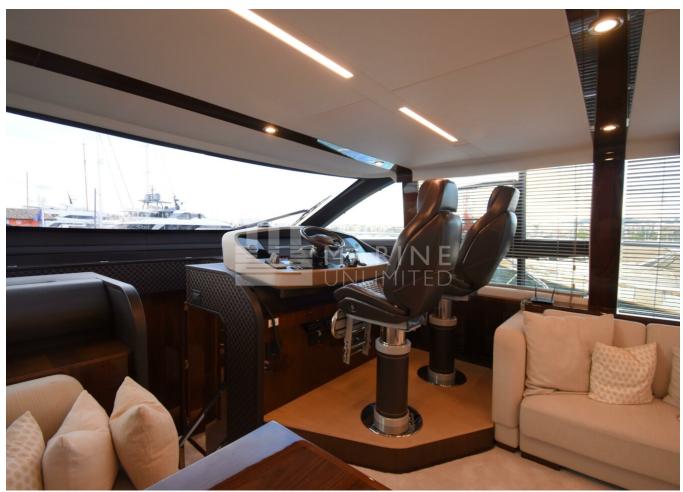

## **SPECIFICATIONS**

| а |
|---|
|   |

| Shore Power Inlet     | Generator                  |
|-----------------------|----------------------------|
| Depthsounder          | Radar                      |
| Log-Speedometer       | TV Set                     |
| Plotter               | DVD Player                 |
| Autopilot             | Radio                      |
| Compass               | CD Player                  |
| GPS                   | Cockpit Speakers           |
| VHF                   | Wi-Fi                      |
| seakeeper             | Stern Thruster             |
| Dishwasher            | Bow Thruster               |
| Washing Machine       | Electric Bilge Pump        |
| Manual Bilge Pump     | Microwave Oven             |
| Air Conditioning      | Electric Head              |
| Heating               | Hot Water                  |
| Refrigerator          | Fresh Water Maker          |
| Sea Water Pump        | Battery Charger            |
| Teak Cockpit          | Cockpit Shower             |
| Hydraulic Gangway     | Cockpit Cushions           |
| Cockpit Table         | Swimming Ladder            |
| Gyroscopic Stabilizer | Hydraulic Bathing Platform |
| Underwater Lights     |                            |
|                       |                            |