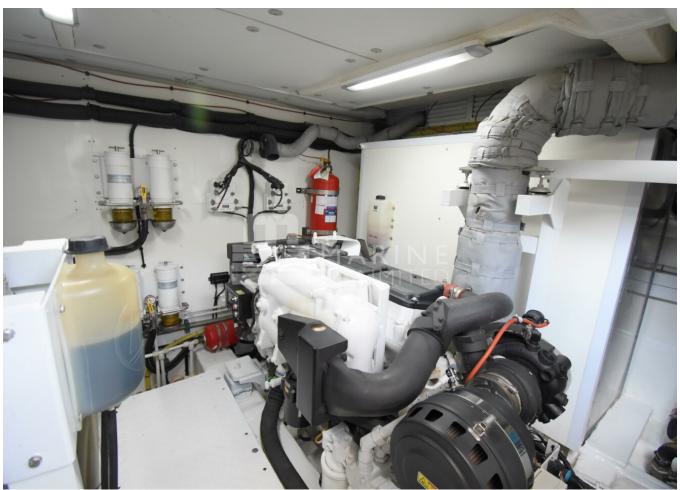

## **SPECIFICATIONS**

| а |
|---|
|   |

| Shore Power Inlet     | Generator                  |
|-----------------------|----------------------------|
| Depthsounder          | Radar                      |
| Log-Speedometer       | TV Set                     |
| Plotter               | DVD Player                 |
| Autopilot             | Radio                      |
| Compass               | CD Player                  |
| GPS                   | Cockpit Speakers           |
| VHF                   | Wi-Fi                      |
| seakeeper             | Stern Thruster             |
| Dishwasher            | Bow Thruster               |
| Washing Machine       | Electric Bilge Pump        |
| Manual Bilge Pump     | Microwave Oven             |
| Air Conditioning      | Electric Head              |
| Heating               | Hot Water                  |
| Refrigerator          | Fresh Water Maker          |
| Sea Water Pump        | Battery Charger            |
| Teak Cockpit          | Cockpit Shower             |
| Hydraulic Gangway     | Cockpit Cushions           |
| Cockpit Table         | Swimming Ladder            |
| Gyroscopic Stabilizer | Hydraulic Bathing Platform |
| Underwater Lights     |                            |
|                       |                            |