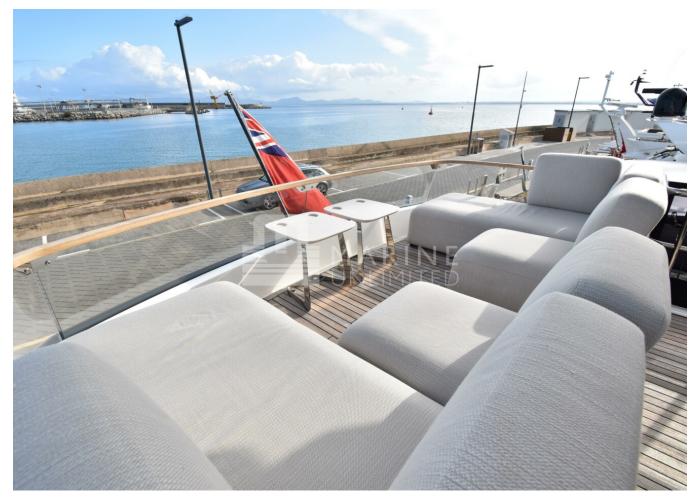

## 2020 FAIRLINE SQUADRON 68 | 21M



## **SPECIFICATIONS**

| а |
|---|
|   |

































































































































































































































| Shore Power Inlet     | Generator                  |
|-----------------------|----------------------------|
| Depthsounder          | Radar                      |
| Log-Speedometer       | TV Set                     |
| Plotter               | DVD Player                 |
| Autopilot             | Radio                      |
| Compass               | CD Player                  |
| GPS                   | Cockpit Speakers           |
| VHF                   | Wi-Fi                      |
| seakeeper             | Stern Thruster             |
| Dishwasher            | Bow Thruster               |
| Washing Machine       | Ele