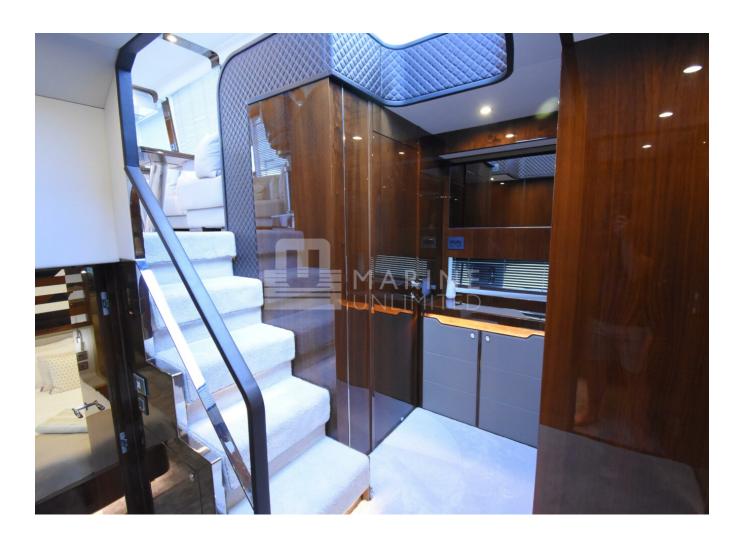

## **SPECIFICATIONS**

| а |
|---|
|   |

| Shore Power Inlet     | Generator                  |
|-----------------------|----------------------------|
| Depthsounder          | Radar                      |
| Log-Speedometer       | TV Set                     |
| Plotter               | DVD Player                 |
| Autopilot             | Radio                      |
| Compass               | CD Player                  |
| GPS                   | Cockpit Speakers           |
| VHF                   | Wi-Fi                      |
| seakeeper             | Stern Thruster             |
| Dishwasher            | Bow Thruster               |
| Washing Machine       | Electric Bilge Pump        |
| Manual Bilge Pump     | Microwave Oven             |
| Air Conditioning      | Electric Head              |
| Heating               | Hot Water                  |
| Refrigerator          | Fresh Water Maker          |
| Sea Water Pump        | Battery Charger            |
| Teak Cockpit          | Cockpit Shower             |
| Hydraulic Gangway     | Cockpit Cushions           |
| Cockpit Table         | Swimming Ladder            |
| Gyroscopic Stabilizer | Hydraulic Bathing Platform |
| Underwater Lights     |                            |
|                       |                            |