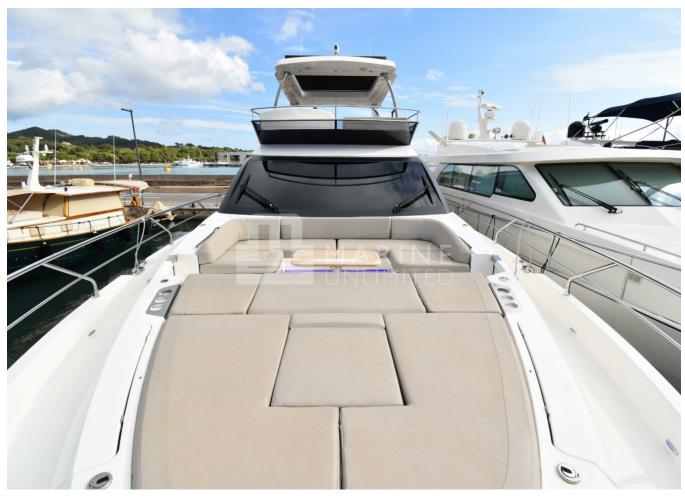

## **SPECIFICATIONS**

| а |
|---|
|   |

| Shore Power Inlet     | Generator                  |
|-----------------------|----------------------------|
| Depthsounder          | Radar                      |
| Log-Speedometer       | TV Set                     |
| Plotter               | DVD Player                 |
| Autopilot             | Radio                      |
| Compass               | CD Player                  |
| GPS                   | Cockpit Speakers           |
| VHF                   | Wi-Fi                      |
| seakeeper             | Stern Thruster             |
| Dishwasher            | Bow Thruster               |
| Washing Machine       | Electric Bilge Pump        |
| Manual Bilge Pump     | Microwave Oven             |
| Air Conditioning      | Electric Head              |
| Heating               | Hot Water                  |
| Refrigerator          | Fresh Water Maker          |
| Sea Water Pump        | Battery Charger            |
| Teak Cockpit          | Cockpit Shower             |
| Hydraulic Gangway     | Cockpit Cushions           |
| Cockpit Table         | Swimming Ladder            |
| Gyroscopic Stabilizer | Hydraulic Bathing Platform |
| Underwater Lights     |                            |
|                       |                            |