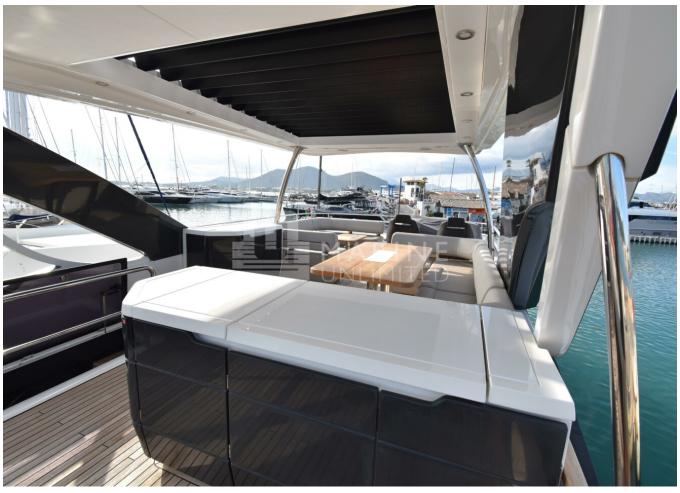

## **SPECIFICATIONS**

| а |
|---|
|   |

| Shore Power Inlet     | Generator                  |
|-----------------------|----------------------------|
| Depthsounder          | Radar                      |
| Log-Speedometer       | TV Set                     |
| Plotter               | DVD Player                 |
| Autopilot             | Radio                      |
| Compass               | CD Player                  |
| GPS                   | Cockpit Speakers           |
| VHF                   | Wi-Fi                      |
| seakeeper             | Stern Thruster             |
| Dishwasher            | Bow Thruster               |
| Washing Machine       | Electric Bilge Pump        |
| Manual Bilge Pump     | Microwave Oven             |
| Air Conditioning      | Electric Head              |
| Heating               | Hot Water                  |
| Refrigerator          | Fresh Water Maker          |
| Sea Water Pump        | Battery Charger            |
| Teak Cockpit          | Cockpit Shower             |
| Hydraulic Gangway     | Cockpit Cushions           |
| Cockpit Table         | Swimming Ladder            |
| Gyroscopic Stabilizer | Hydraulic Bathing Platform |
| Underwater Lights     |                            |
|                       |                            |