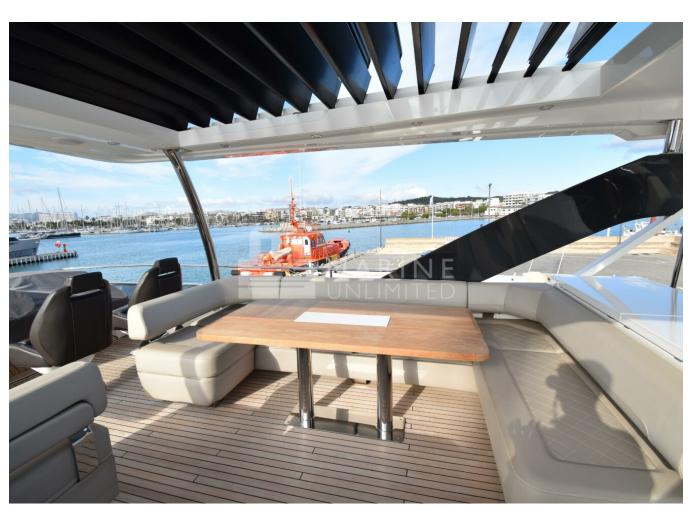

## **SPECIFICATIONS**

| а |
|---|
|   |

| Shore Power Inlet     | Generator                  |
|-----------------------|----------------------------|
| Depthsounder          | Radar                      |
| Log-Speedometer       | TV Set                     |
| Plotter               | DVD Player                 |
| Autopilot             | Radio                      |
| Compass               | CD Player                  |
| GPS                   | Cockpit Speakers           |
| VHF                   | Wi-Fi                      |
| seakeeper             | Stern Thruster             |
| Dishwasher            | Bow Thruster               |
| Washing Machine       | Electric Bilge Pump        |
| Manual Bilge Pump     | Microwave Oven             |
| Air Conditioning      | Electric Head              |
| Heating               | Hot Water                  |
| Refrigerator          | Fresh Water Maker          |
| Sea Water Pump        | Battery Charger            |
| Teak Cockpit          | Cockpit Shower             |
| Hydraulic Gangway     | Cockpit Cushions           |
| Cockpit Table         | Swimming Ladder            |
| Gyroscopic Stabilizer | Hydraulic Bathing Platform |
| Underwater Lights     |                            |
|                       |                            |