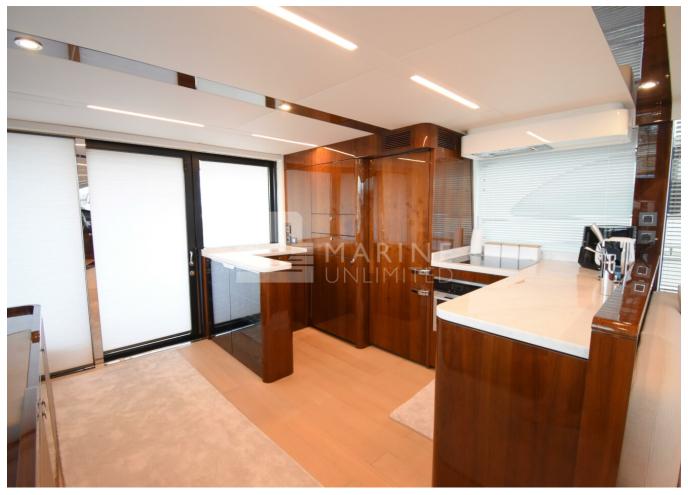

## 2020 FAIRLINE SQUADRON 68 | 21M



## **SPECIFICATIONS**

| а |
|---|
|   |

































































































































































































































| Shore Power Inlet     | Generator                  |
|-----------------------|----------------------------|
| Depthsounder          | Radar                      |
| Log-Speedometer       | TV Set                     |
| Plotter               | DVD Player                 |
| Autopilot             | Radio                      |
| Compass               | CD Player                  |
| GPS                   | Cockpit Speakers           |
| VHF                   | Wi-Fi                      |
| seakeeper             | Stern Thruster             |
| Dishwasher            | Bow Thruster               |
| Washing Machine       | Electric Bilge Pump        |
| Manual Bilge Pump     | Micr