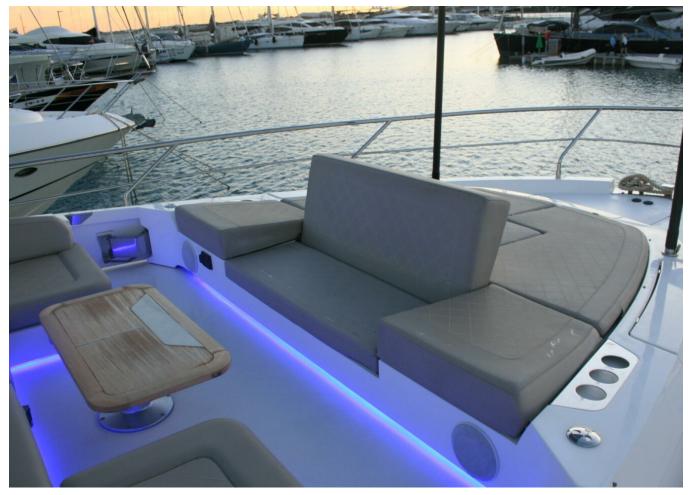

## **SPECIFICATIONS**

| а |
|---|
|   |

| Shore Power Inlet     | Generator                  |
|-----------------------|----------------------------|
| Depthsounder          | Radar                      |
| Log-Speedometer       | TV Set                     |
| Plotter               | DVD Player                 |
| Autopilot             | Radio                      |
| Compass               | CD Player                  |
| GPS                   | Cockpit Speakers           |
| VHF                   | Wi-Fi                      |
| seakeeper             | Stern Thruster             |
| Dishwasher            | Bow Thruster               |
| Washing Machine       | Electric Bilge Pump        |
| Manual Bilge Pump     | Microwave Oven             |
| Air Conditioning      | Electric Head              |
| Heating               | Hot Water                  |
| Refrigerator          | Fresh Water Maker          |
| Sea Water Pump        | Battery Charger            |
| Teak Cockpit          | Cockpit Shower             |
| Hydraulic Gangway     | Cockpit Cushions           |
| Cockpit Table         | Swimming Ladder            |
| Gyroscopic Stabilizer | Hydraulic Bathing Platform |
| Underwater Lights     |                            |
|                       |                            |