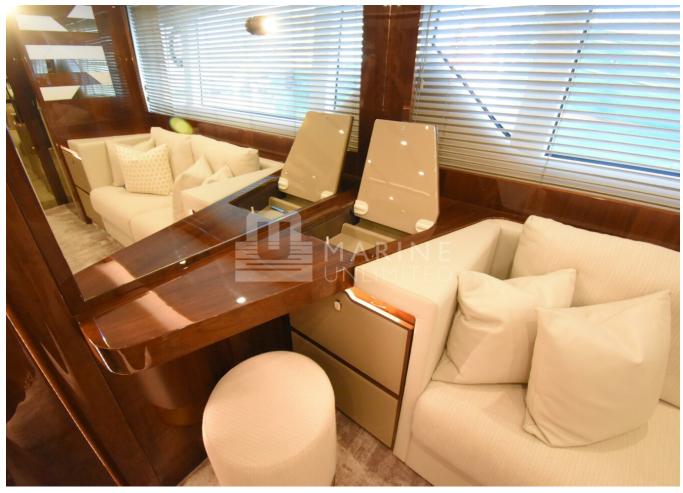

## 2020 FAIRLINE SQUADRON 68 | 21M



## **SPECIFICATIONS**

| а |
|---|
|   |

































































































































































































































| Shore Power Inlet     | Generator                  |
|-----------------------|----------------------------|
| Depthsounder          | Radar                      |
| Log-Speedometer       | TV Set                     |
| Plotter               | DVD Player                 |
| Autopilot             | Radio                      |
| Compass               | CD Player                  |
| GPS                   | Cockpit Speakers           |
| VHF                   | Wi-Fi                      |
| seakeeper             | Stern Thruster             |
| Dishwasher            | Bow Thruster               |
| Washing Machine       | Electric Bilge Pump        |
| Manual Bilge Pump     | Microwave Oven             |
| Air Conditioning      | Electric Head              |