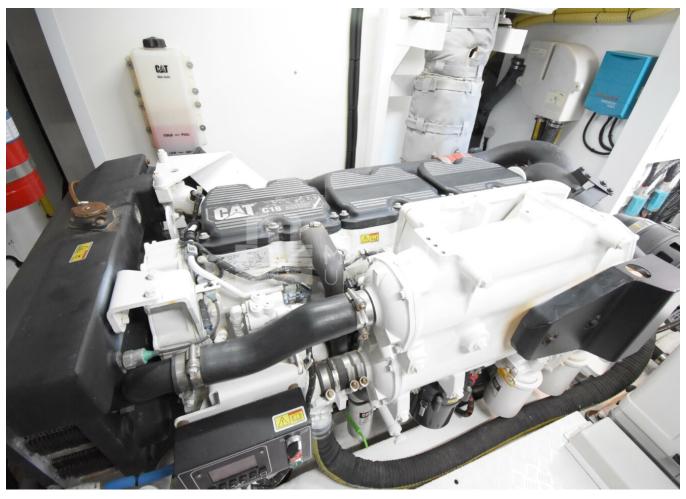

## **SPECIFICATIONS**

| а |
|---|
|   |

| Shore Power Inlet     | Generator                  |
|-----------------------|----------------------------|
| Depthsounder          | Radar                      |
| Log-Speedometer       | TV Set                     |
| Plotter               | DVD Player                 |
| Autopilot             | Radio                      |
| Compass               | CD Player                  |
| GPS                   | Cockpit Speakers           |
| VHF                   | Wi-Fi                      |
| seakeeper             | Stern Thruster             |
| Dishwasher            | Bow Thruster               |
| Washing Machine       | Electric Bilge Pump        |
| Manual Bilge Pump     | Microwave Oven             |
| Air Conditioning      | Electric Head              |
| Heating               | Hot Water                  |
| Refrigerator          | Fresh Water Maker          |
| Sea Water Pump        | Battery Charger            |
| Teak Cockpit          | Cockpit Shower             |
| Hydraulic Gangway     | Cockpit Cushions           |
| Cockpit Table         | Swimming Ladder            |
| Gyroscopic Stabilizer | Hydraulic Bathing Platform |
| Underwater Lights     |                            |
|                       |                            |