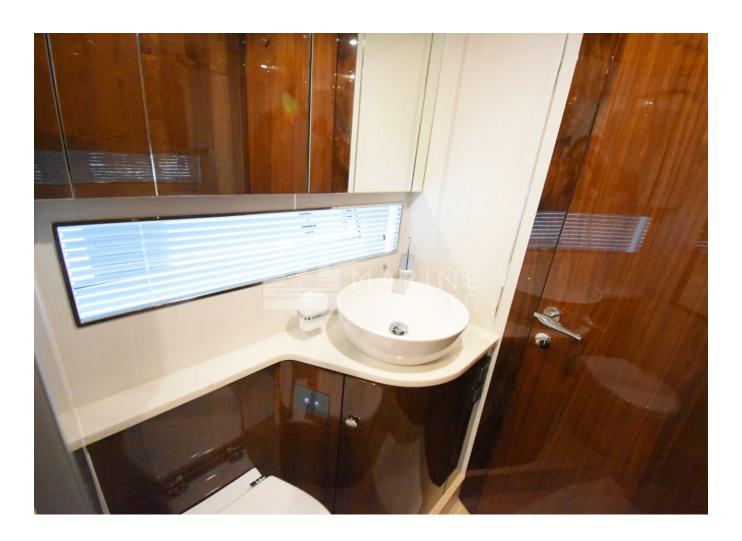

## **SPECIFICATIONS**

| а |
|---|
|   |

| Shore Power Inlet     | Generator                  |
|-----------------------|----------------------------|
| Depthsounder          | Radar                      |
| Log-Speedometer       | TV Set                     |
| Plotter               | DVD Player                 |
| Autopilot             | Radio                      |
| Compass               | CD Player                  |
| GPS                   | Cockpit Speakers           |
| VHF                   | Wi-Fi                      |
| seakeeper             | Stern Thruster             |
| Dishwasher            | Bow Thruster               |
| Washing Machine       | Electric Bilge Pump        |
| Manual Bilge Pump     | Microwave Oven             |
| Air Conditioning      | Electric Head              |
| Heating               | Hot Water                  |
| Refrigerator          | Fresh Water Maker          |
| Sea Water Pump        | Battery Charger            |
| Teak Cockpit          | Cockpit Shower             |
| Hydraulic Gangway     | Cockpit Cushions           |
| Cockpit Table         | Swimming Ladder            |
| Gyroscopic Stabilizer | Hydraulic Bathing Platform |
| Underwater Lights     |                            |
|                       |                            |