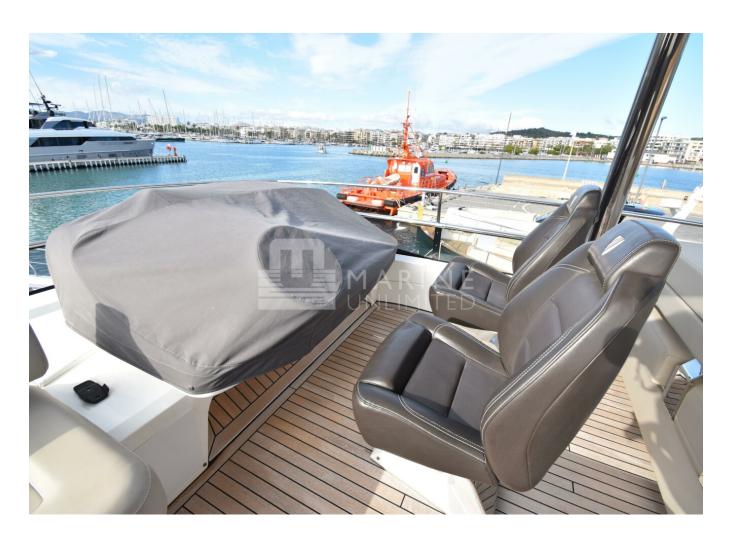

## **SPECIFICATIONS**

| а |
|---|
|   |

| Shore Power Inlet     | Generator                  |
|-----------------------|----------------------------|
| Depthsounder          | Radar                      |
| Log-Speedometer       | TV Set                     |
| Plotter               | DVD Player                 |
| Autopilot             | Radio                      |
| Compass               | CD Player                  |
| GPS                   | Cockpit Speakers           |
| VHF                   | Wi-Fi                      |
| seakeeper             | Stern Thruster             |
| Dishwasher            | Bow Thruster               |
| Washing Machine       | Electric Bilge Pump        |
| Manual Bilge Pump     | Microwave Oven             |
| Air Conditioning      | Electric Head              |
| Heating               | Hot Water                  |
| Refrigerator          | Fresh Water Maker          |
| Sea Water Pump        | Battery Charger            |
| Teak Cockpit          | Cockpit Shower             |
| Hydraulic Gangway     | Cockpit Cushions           |
| Cockpit Table         | Swimming Ladder            |
| Gyroscopic Stabilizer | Hydraulic Bathing Platform |
| Underwater Lights     |                            |
|                       |                            |