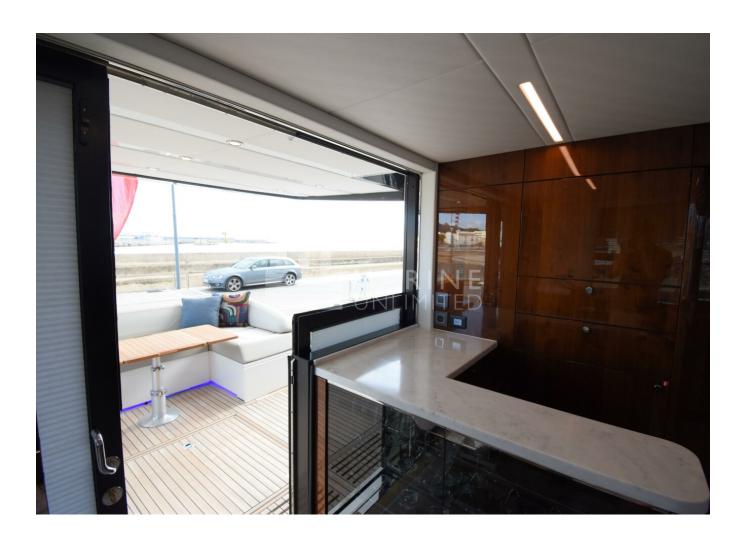

## 2020 FAIRLINE SQUADRON 68 | 21M



## **SPECIFICATIONS**

| а |
|---|
|   |

































































































































































































































| Shore Power Inlet     | Generator                  |
|-----------------------|----------------------------|
| Depthsounder          | Radar                      |
| Log-Speedometer       | TV Set                     |
| Plotter               | DVD Player                 |
| Autopilot             | Radio                      |
| Compass               | CD Player                  |
| GPS                   | Cockpit Speakers           |
| VHF                   | Wi-Fi                      |
| seakeeper             | Stern Thruster             |
| Dishwasher            | Bow Thruster               |
| Washing Machine       | Electric Bilge Pump        |
| Ma