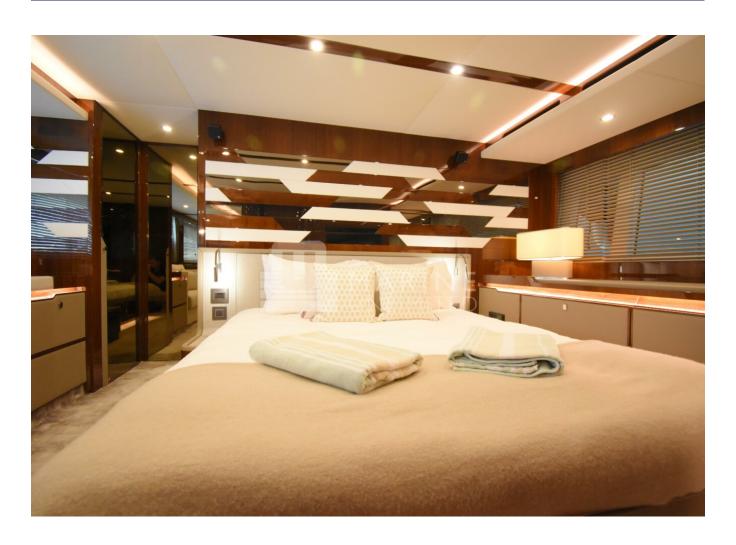

## 2020 FAIRLINE SQUADRON 68 | 21M



## **SPECIFICATIONS**

| а |
|---|
|   |

































































































































































































































| Shore Power Inlet     | Generator                  |
|-----------------------|----------------------------|
| Depthsounder          | Radar                      |
| Log-Speedometer       | TV Set                     |
| Plotter               | DVD Player                 |
| Autopilot             | Radio                      |
| Compass               | CD Player                  |
| GPS                   | Cockpit Speakers           |
| VHF                   | Wi-Fi                      |
| seakeeper             | Stern Thruster             |
| Dishwasher            | Bow Thruster               |
| Washing Machine       | Electric Bilge Pump        |
| Manual Bilge Pump     | Microwave Oven             |
| Air Conditioning      | Electric Head              |
|