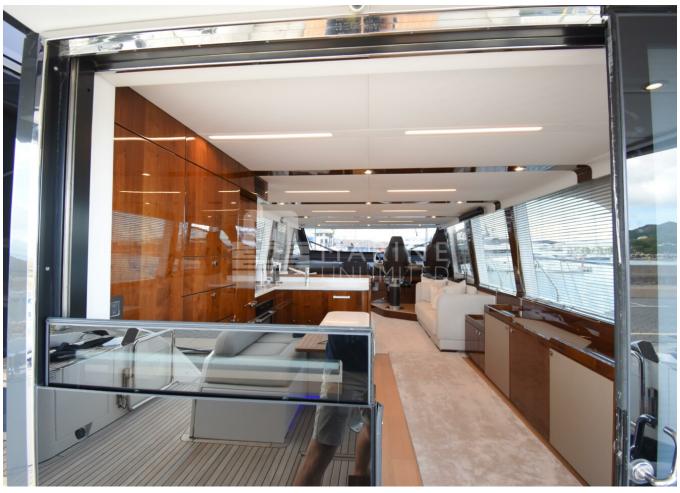

## 2020 FAIRLINE SQUADRON 68 | 21M



## **SPECIFICATIONS**

| а |
|---|
|   |

































































































































































































































| Shore Power Inlet     | Generator                  |
|-----------------------|----------------------------|
| Depthsounder          | Radar                      |
| Log-Speedometer       | TV Set                     |
| Plotter               | DVD Player                 |
| Autopilot             | Radio                      |
| Compass               | CD Player                  |
| GPS                   | Cockpit Speakers           |
| VHF                   | Wi-Fi                      |
| seakeeper             | Stern Thruster             |
| Dishwasher            | Bow Thruster               |
| Washing Machine       | Electric Bilge Pump        |
|