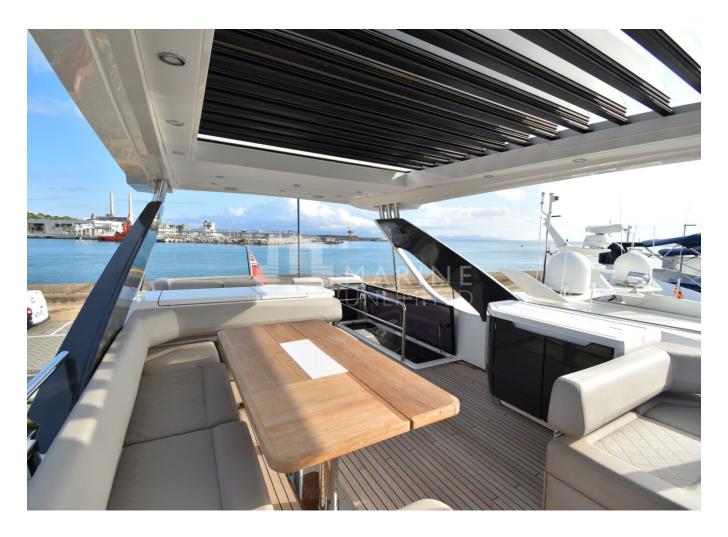

## **SPECIFICATIONS**

| а |
|---|
|   |

| Shore Power Inlet     | Generator                  |
|-----------------------|----------------------------|
| Depthsounder          | Radar                      |
| Log-Speedometer       | TV Set                     |
| Plotter               | DVD Player                 |
| Autopilot             | Radio                      |
| Compass               | CD Player                  |
| GPS                   | Cockpit Speakers           |
| VHF                   | Wi-Fi                      |
| seakeeper             | Stern Thruster             |
| Dishwasher            | Bow Thruster               |
| Washing Machine       | Electric Bilge Pump        |
| Manual Bilge Pump     | Microwave Oven             |
| Air Conditioning      | Electric Head              |
| Heating               | Hot Water                  |
| Refrigerator          | Fresh Water Maker          |
| Sea Water Pump        | Battery Charger            |
| Teak Cockpit          | Cockpit Shower             |
| Hydraulic Gangway     | Cockpit Cushions           |
| Cockpit Table         | Swimming Ladder            |
| Gyroscopic Stabilizer | Hydraulic Bathing Platform |
| Underwater Lights     |                            |
|                       |                            |