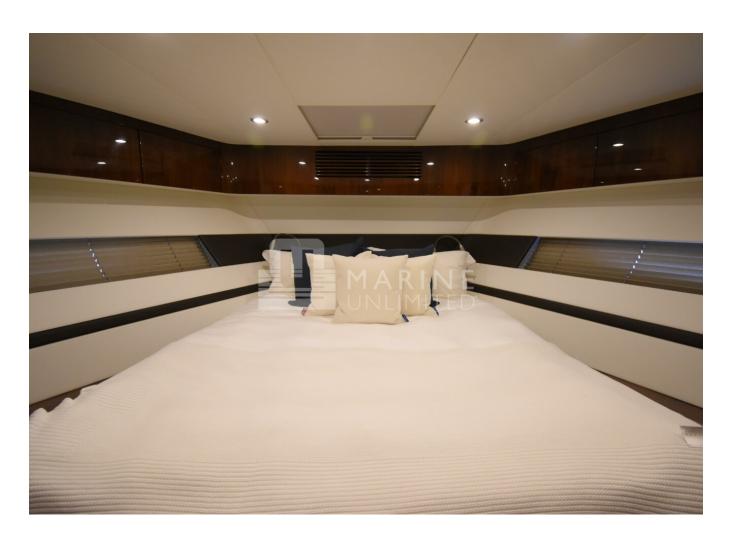

## **SPECIFICATIONS**

| а |
|---|
|   |

| Shore Power Inlet     | Generator                  |
|-----------------------|----------------------------|
| Depthsounder          | Radar                      |
| Log-Speedometer       | TV Set                     |
| Plotter               | DVD Player                 |
| Autopilot             | Radio                      |
| Compass               | CD Player                  |
| GPS                   | Cockpit Speakers           |
| VHF                   | Wi-Fi                      |
| seakeeper             | Stern Thruster             |
| Dishwasher            | Bow Thruster               |
| Washing Machine       | Electric Bilge Pump        |
| Manual Bilge Pump     | Microwave Oven             |
| Air Conditioning      | Electric Head              |
| Heating               | Hot Water                  |
| Refrigerator          | Fresh Water Maker          |
| Sea Water Pump        | Battery Charger            |
| Teak Cockpit          | Cockpit Shower             |
| Hydraulic Gangway     | Cockpit Cushions           |
| Cockpit Table         | Swimming Ladder            |
| Gyroscopic Stabilizer | Hydraulic Bathing Platform |
| Underwater Lights     |                            |
|                       |                            |