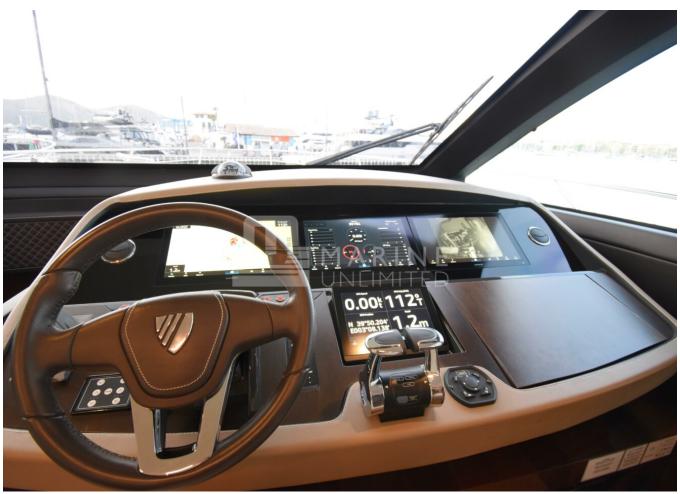

## **SPECIFICATIONS**

| а |
|---|
|   |

| Shore Power Inlet     | Generator                  |
|-----------------------|----------------------------|
| Depthsounder          | Radar                      |
| Log-Speedometer       | TV Set                     |
| Plotter               | DVD Player                 |
| Autopilot             | Radio                      |
| Compass               | CD Player                  |
| GPS                   | Cockpit Speakers           |
| VHF                   | Wi-Fi                      |
| seakeeper             | Stern Thruster             |
| Dishwasher            | Bow Thruster               |
| Washing Machine       | Electric Bilge Pump        |
| Manual Bilge Pump     | Microwave Oven             |
| Air Conditioning      | Electric Head              |
| Heating               | Hot Water                  |
| Refrigerator          | Fresh Water Maker          |
| Sea Water Pump        | Battery Charger            |
| Teak Cockpit          | Cockpit Shower             |
| Hydraulic Gangway     | Cockpit Cushions           |
| Cockpit Table         | Swimming Ladder            |
| Gyroscopic Stabilizer | Hydraulic Bathing Platform |
| Underwater Lights     |                            |
|                       |                            |