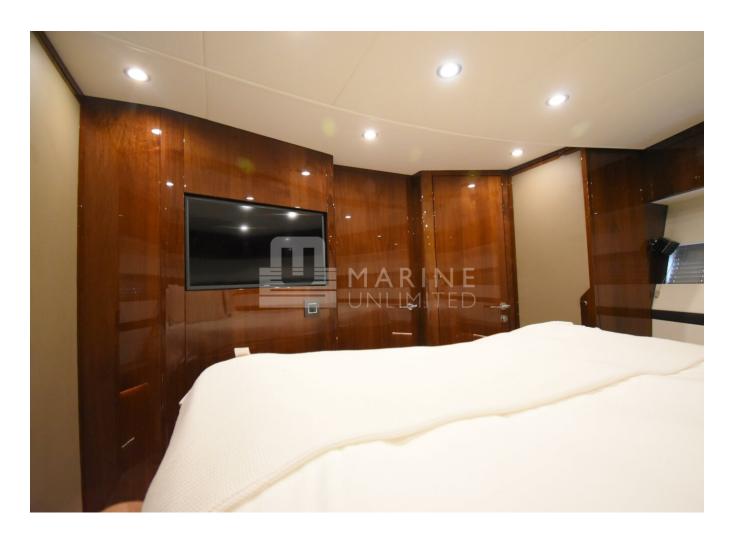

## **SPECIFICATIONS**

| а |
|---|
|   |

| Shore Power Inlet     | Generator                  |
|-----------------------|----------------------------|
| Depthsounder          | Radar                      |
| Log-Speedometer       | TV Set                     |
| Plotter               | DVD Player                 |
| Autopilot             | Radio                      |
| Compass               | CD Player                  |
| GPS                   | Cockpit Speakers           |
| VHF                   | Wi-Fi                      |
| seakeeper             | Stern Thruster             |
| Dishwasher            | Bow Thruster               |
| Washing Machine       | Electric Bilge Pump        |
| Manual Bilge Pump     | Microwave Oven             |
| Air Conditioning      | Electric Head              |
| Heating               | Hot Water                  |
| Refrigerator          | Fresh Water Maker          |
| Sea Water Pump        | Battery Charger            |
| Teak Cockpit          | Cockpit Shower             |
| Hydraulic Gangway     | Cockpit Cushions           |
| Cockpit Table         | Swimming Ladder            |
| Gyroscopic Stabilizer | Hydraulic Bathing Platform |
| Underwater Lights     |                            |
|                       |                            |