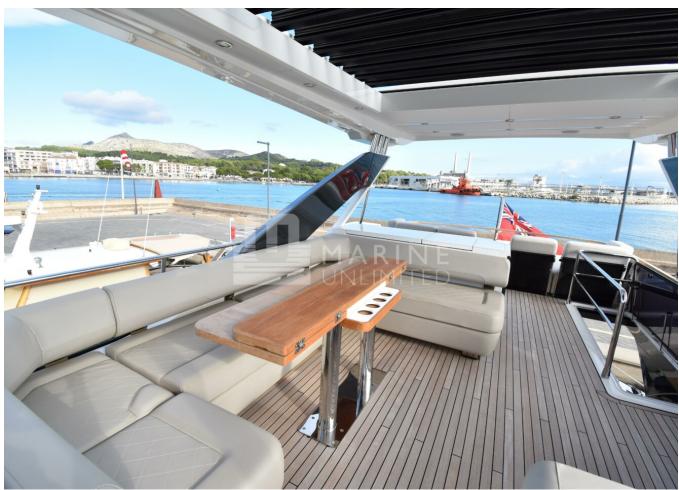

## **SPECIFICATIONS**

| а |
|---|
|   |

| Shore Power Inlet     | Generator                  |
|-----------------------|----------------------------|
| Depthsounder          | Radar                      |
| Log-Speedometer       | TV Set                     |
| Plotter               | DVD Player                 |
| Autopilot             | Radio                      |
| Compass               | CD Player                  |
| GPS                   | Cockpit Speakers           |
| VHF                   | Wi-Fi                      |
| seakeeper             | Stern Thruster             |
| Dishwasher            | Bow Thruster               |
| Washing Machine       | Electric Bilge Pump        |
| Manual Bilge Pump     | Microwave Oven             |
| Air Conditioning      | Electric Head              |
| Heating               | Hot Water                  |
| Refrigerator          | Fresh Water Maker          |
| Sea Water Pump        | Battery Charger            |
| Teak Cockpit          | Cockpit Shower             |
| Hydraulic Gangway     | Cockpit Cushions           |
| Cockpit Table         | Swimming Ladder            |
| Gyroscopic Stabilizer | Hydraulic Bathing Platform |
| Underwater Lights     |                            |
|                       |                            |