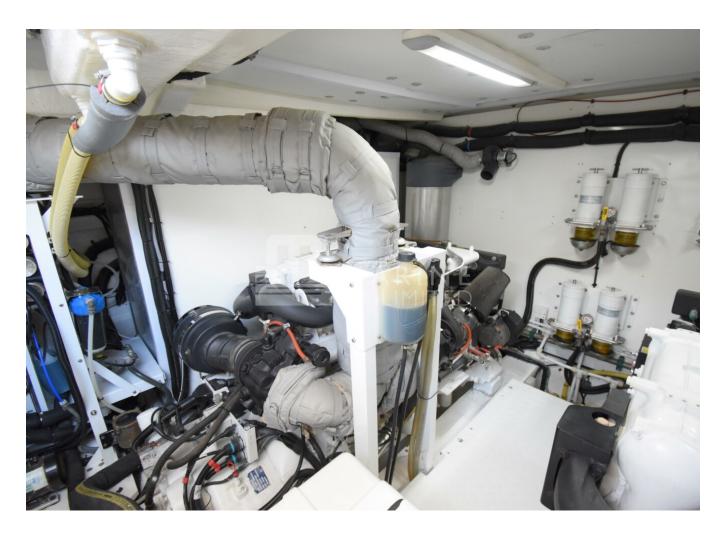

## **SPECIFICATIONS**

| а |
|---|
|   |

| Shore Power Inlet     | Generator                  |
|-----------------------|----------------------------|
| Depthsounder          | Radar                      |
| Log-Speedometer       | TV Set                     |
| Plotter               | DVD Player                 |
| Autopilot             | Radio                      |
| Compass               | CD Player                  |
| GPS                   | Cockpit Speakers           |
| VHF                   | Wi-Fi                      |
| seakeeper             | Stern Thruster             |
| Dishwasher            | Bow Thruster               |
| Washing Machine       | Electric Bilge Pump        |
| Manual Bilge Pump     | Microwave Oven             |
| Air Conditioning      | Electric Head              |
| Heating               | Hot Water                  |
| Refrigerator          | Fresh Water Maker          |
| Sea Water Pump        | Battery Charger            |
| Teak Cockpit          | Cockpit Shower             |
| Hydraulic Gangway     | Cockpit Cushions           |
| Cockpit Table         | Swimming Ladder            |
| Gyroscopic Stabilizer | Hydraulic Bathing Platform |
| Underwater Lights     |                            |
|                       |                            |