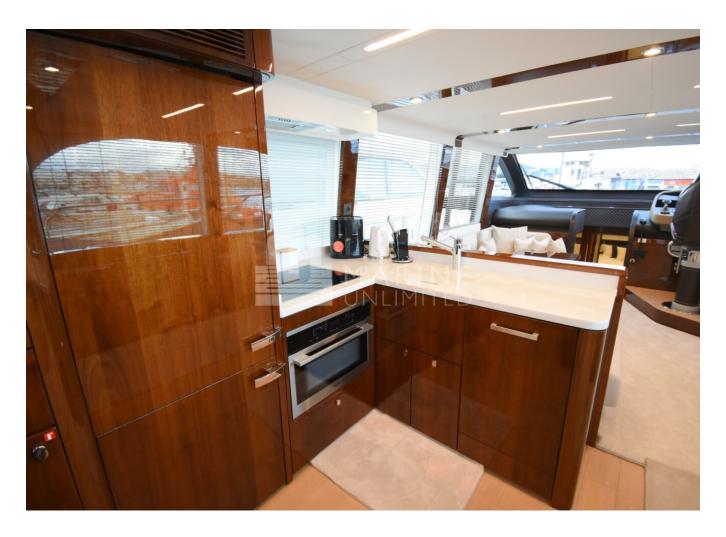

## **SPECIFICATIONS**

| а |
|---|
|   |

| Shore Power Inlet     | Generator                  |
|-----------------------|----------------------------|
| Depthsounder          | Radar                      |
| Log-Speedometer       | TV Set                     |
| Plotter               | DVD Player                 |
| Autopilot             | Radio                      |
| Compass               | CD Player                  |
| GPS                   | Cockpit Speakers           |
| VHF                   | Wi-Fi                      |
| seakeeper             | Stern Thruster             |
| Dishwasher            | Bow Thruster               |
| Washing Machine       | Electric Bilge Pump        |
| Manual Bilge Pump     | Microwave Oven             |
| Air Conditioning      | Electric Head              |
| Heating               | Hot Water                  |
| Refrigerator          | Fresh Water Maker          |
| Sea Water Pump        | Battery Charger            |
| Teak Cockpit          | Cockpit Shower             |
| Hydraulic Gangway     | Cockpit Cushions           |
| Cockpit Table         | Swimming Ladder            |
| Gyroscopic Stabilizer | Hydraulic Bathing Platform |
| Underwater Lights     |                            |
|                       |                            |