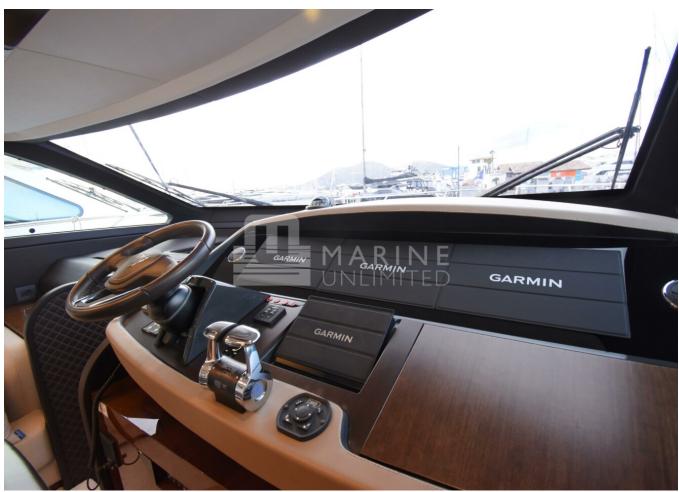

## **SPECIFICATIONS**

| а |
|---|
|   |

| Shore Power Inlet     | Generator                  |
|-----------------------|----------------------------|
| Depthsounder          | Radar                      |
| Log-Speedometer       | TV Set                     |
| Plotter               | DVD Player                 |
| Autopilot             | Radio                      |
| Compass               | CD Player                  |
| GPS                   | Cockpit Speakers           |
| VHF                   | Wi-Fi                      |
| seakeeper             | Stern Thruster             |
| Dishwasher            | Bow Thruster               |
| Washing Machine       | Electric Bilge Pump        |
| Manual Bilge Pump     | Microwave Oven             |
| Air Conditioning      | Electric Head              |
| Heating               | Hot Water                  |
| Refrigerator          | Fresh Water Maker          |
| Sea Water Pump        | Battery Charger            |
| Teak Cockpit          | Cockpit Shower             |
| Hydraulic Gangway     | Cockpit Cushions           |
| Cockpit Table         | Swimming Ladder            |
| Gyroscopic Stabilizer | Hydraulic Bathing Platform |
| Underwater Lights     |                            |
|                       |                            |