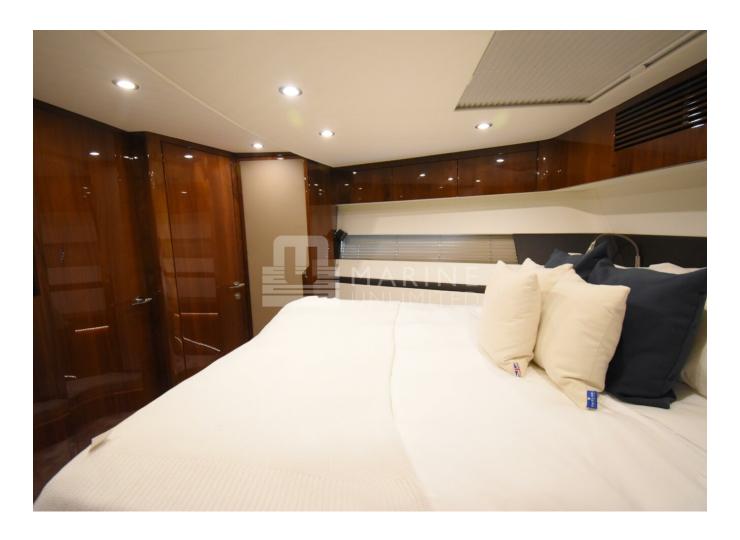

## **SPECIFICATIONS**

| а |
|---|
|   |

| Shore Power Inlet     | Generator                  |
|-----------------------|----------------------------|
| Depthsounder          | Radar                      |
| Log-Speedometer       | TV Set                     |
| Plotter               | DVD Player                 |
| Autopilot             | Radio                      |
| Compass               | CD Player                  |
| GPS                   | Cockpit Speakers           |
| VHF                   | Wi-Fi                      |
| seakeeper             | Stern Thruster             |
| Dishwasher            | Bow Thruster               |
| Washing Machine       | Electric Bilge Pump        |
| Manual Bilge Pump     | Microwave Oven             |
| Air Conditioning      | Electric Head              |
| Heating               | Hot Water                  |
| Refrigerator          | Fresh Water Maker          |
| Sea Water Pump        | Battery Charger            |
| Teak Cockpit          | Cockpit Shower             |
| Hydraulic Gangway     | Cockpit Cushions           |
| Cockpit Table         | Swimming Ladder            |
| Gyroscopic Stabilizer | Hydraulic Bathing Platform |
| Underwater Lights     |                            |
|                       |                            |