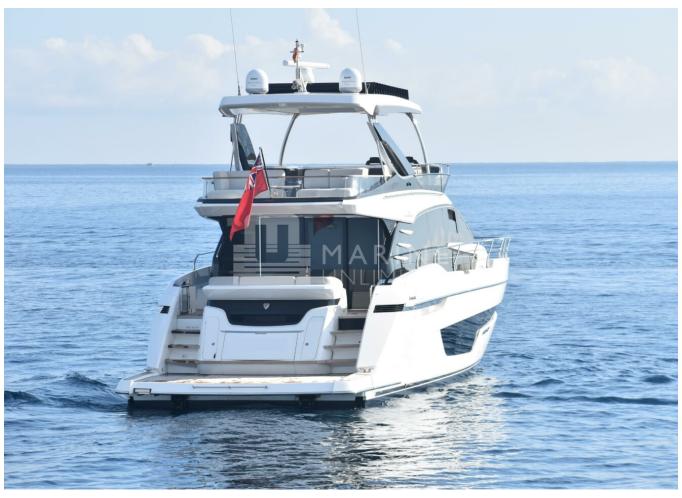

## 2020 FAIRLINE SQUADRON 68 | 21M

## 2020 FAIRLINE SQUADRON 68 | 21M

Follow Princess Yachts Monaco