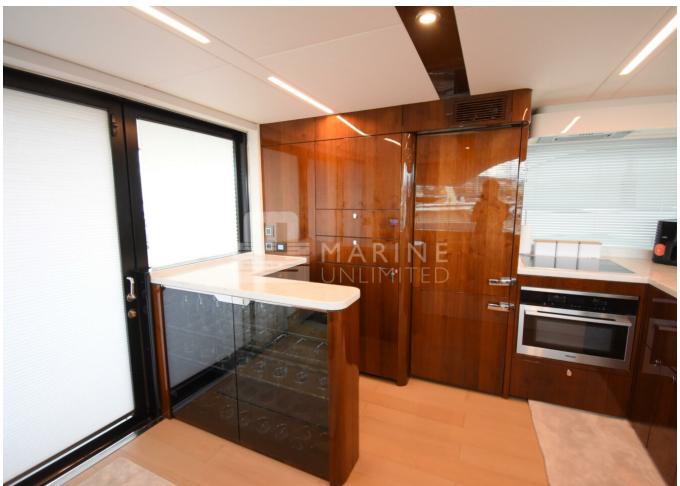

## **SPECIFICATIONS**

| а |
|---|
|   |

| Shore Power Inlet     | Generator                  |
|-----------------------|----------------------------|
| Depthsounder          | Radar                      |
| Log-Speedometer       | TV Set                     |
| Plotter               | DVD Player                 |
| Autopilot             | Radio                      |
| Compass               | CD Player                  |
| GPS                   | Cockpit Speakers           |
| VHF                   | Wi-Fi                      |
| seakeeper             | Stern Thruster             |
| Dishwasher            | Bow Thruster               |
| Washing Machine       | Electric Bilge Pump        |
| Manual Bilge Pump     | Microwave Oven             |
| Air Conditioning      | Electric Head              |
| Heating               | Hot Water                  |
| Refrigerator          | Fresh Water Maker          |
| Sea Water Pump        | Battery Charger            |
| Teak Cockpit          | Cockpit Shower             |
| Hydraulic Gangway     | Cockpit Cushions           |
| Cockpit Table         | Swimming Ladder            |
| Gyroscopic Stabilizer | Hydraulic Bathing Platform |
| Underwater Lights     |                            |
|                       |                            |