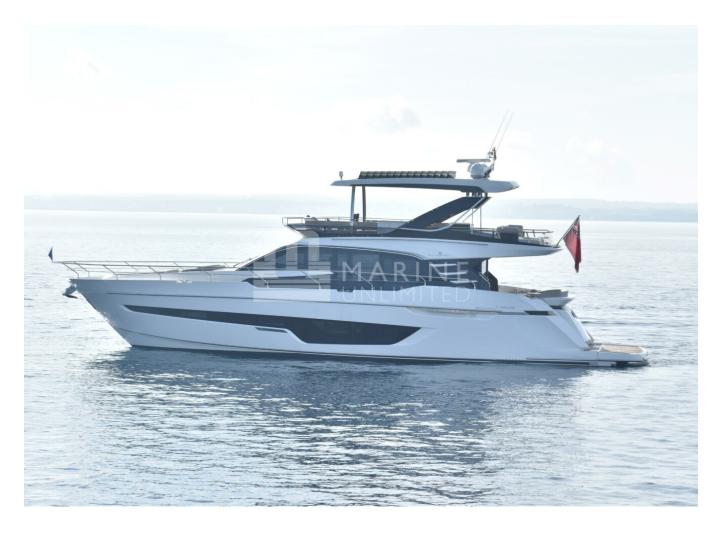

## 2020 FAIRLINE SQUADRON 68 | 21M

## 2020 FAIRLINE SQUADRON 68 | 21M

Follow Princess Yachts Monaco