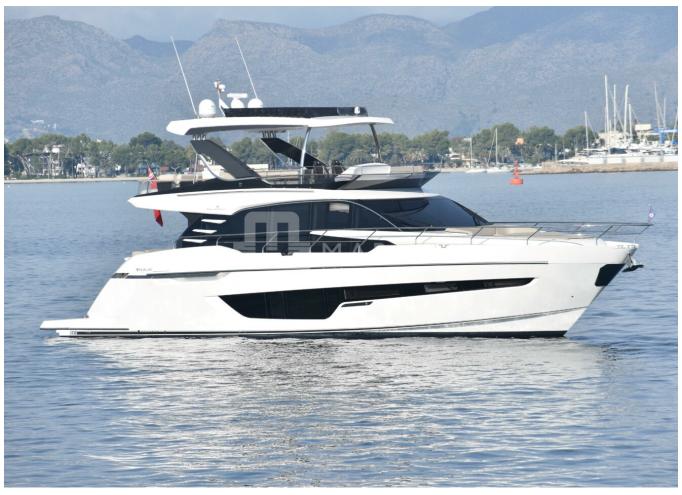

## 2020 FAIRLINE SQUADRON 68 | 21M

## 2020 FAIRLINE SQUADRON 68 | 21M

Follow Princess Yachts Monaco