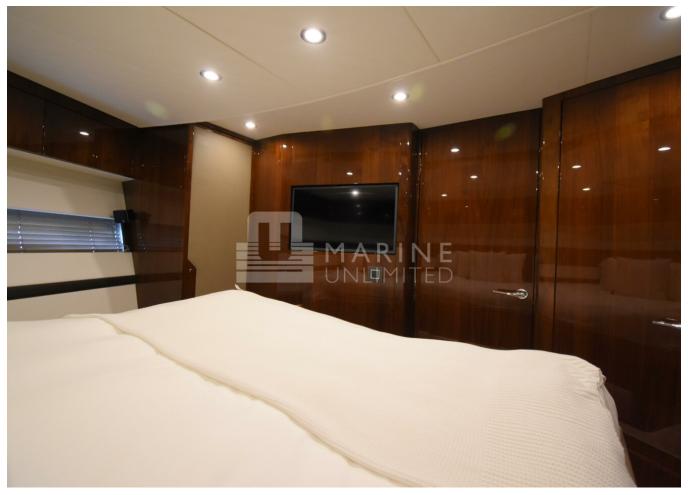

## **SPECIFICATIONS**

| а |
|---|
|   |

| Shore Power Inlet     | Generator                  |
|-----------------------|----------------------------|
| Depthsounder          | Radar                      |
| Log-Speedometer       | TV Set                     |
| Plotter               | DVD Player                 |
| Autopilot             | Radio                      |
| Compass               | CD Player                  |
| GPS                   | Cockpit Speakers           |
| VHF                   | Wi-Fi                      |
| seakeeper             | Stern Thruster             |
| Dishwasher            | Bow Thruster               |
| Washing Machine       | Electric Bilge Pump        |
| Manual Bilge Pump     | Microwave Oven             |
| Air Conditioning      | Electric Head              |
| Heating               | Hot Water                  |
| Refrigerator          | Fresh Water Maker          |
| Sea Water Pump        | Battery Charger            |
| Teak Cockpit          | Cockpit Shower             |
| Hydraulic Gangway     | Cockpit Cushions           |
| Cockpit Table         | Swimming Ladder            |
| Gyroscopic Stabilizer | Hydraulic Bathing Platform |
| Underwater Lights     |                            |
|                       |                            |