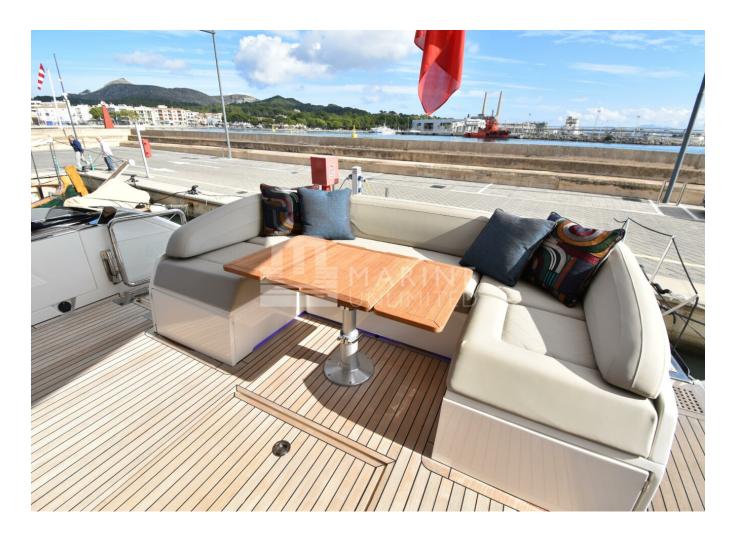

## **SPECIFICATIONS**

| а |
|---|
|   |

| Shore Power Inlet     | Generator                  |
|-----------------------|----------------------------|
| Depthsounder          | Radar                      |
| Log-Speedometer       | TV Set                     |
| Plotter               | DVD Player                 |
| Autopilot             | Radio                      |
| Compass               | CD Player                  |
| GPS                   | Cockpit Speakers           |
| VHF                   | Wi-Fi                      |
| seakeeper             | Stern Thruster             |
| Dishwasher            | Bow Thruster               |
| Washing Machine       | Electric Bilge Pump        |
| Manual Bilge Pump     | Microwave Oven             |
| Air Conditioning      | Electric Head              |
| Heating               | Hot Water                  |
| Refrigerator          | Fresh Water Maker          |
| Sea Water Pump        | Battery Charger            |
| Teak Cockpit          | Cockpit Shower             |
| Hydraulic Gangway     | Cockpit Cushions           |
| Cockpit Table         | Swimming Ladder            |
| Gyroscopic Stabilizer | Hydraulic Bathing Platform |
| Underwater Lights     |                            |
|                       |                            |