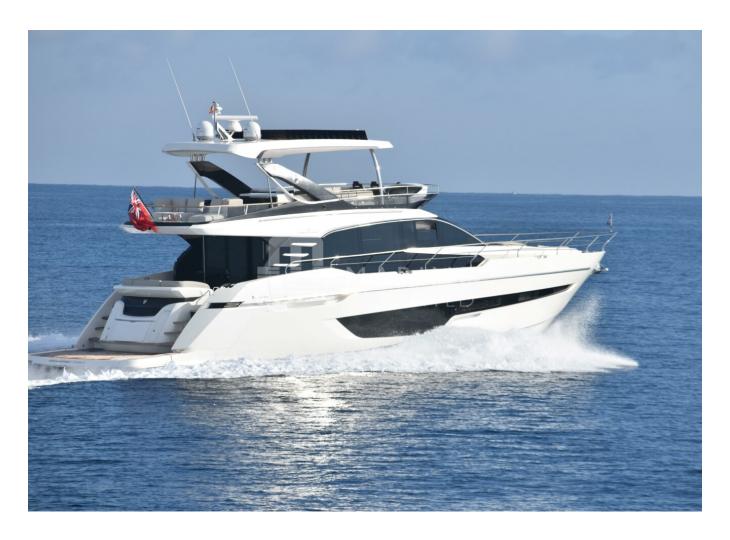

## 2020 FAIRLINE SQUADRON 68 | 21M

## 2020 FAIRLINE SQUADRON 68 | 21M

Follow Princess Yachts Monaco