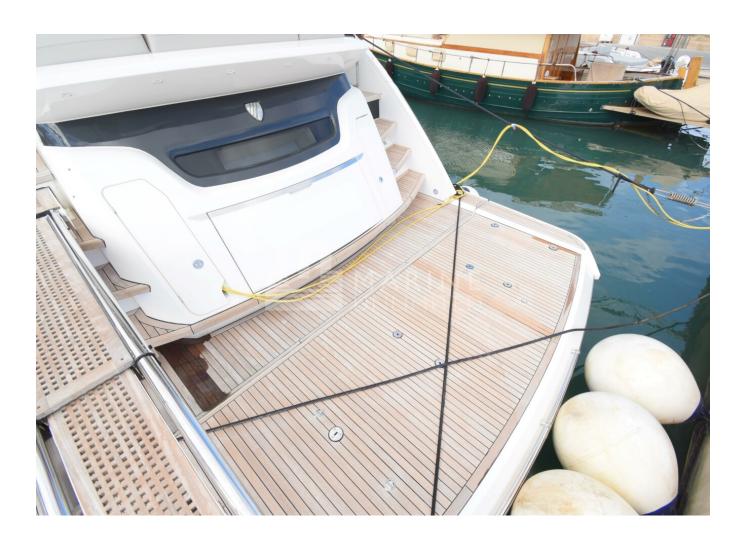

## **SPECIFICATIONS**

| а |
|---|
|   |

| Shore Power Inlet     | Generator                  |
|-----------------------|----------------------------|
| Depthsounder          | Radar                      |
| Log-Speedometer       | TV Set                     |
| Plotter               | DVD Player                 |
| Autopilot             | Radio                      |
| Compass               | CD Player                  |
| GPS                   | Cockpit Speakers           |
| VHF                   | Wi-Fi                      |
| seakeeper             | Stern Thruster             |
| Dishwasher            | Bow Thruster               |
| Washing Machine       | Electric Bilge Pump        |
| Manual Bilge Pump     | Microwave Oven             |
| Air Conditioning      | Electric Head              |
| Heating               | Hot Water                  |
| Refrigerator          | Fresh Water Maker          |
| Sea Water Pump        | Battery Charger            |
| Teak Cockpit          | Cockpit Shower             |
| Hydraulic Gangway     | Cockpit Cushions           |
| Cockpit Table         | Swimming Ladder            |
| Gyroscopic Stabilizer | Hydraulic Bathing Platform |
| Underwater Lights     |                            |
|                       |                            |