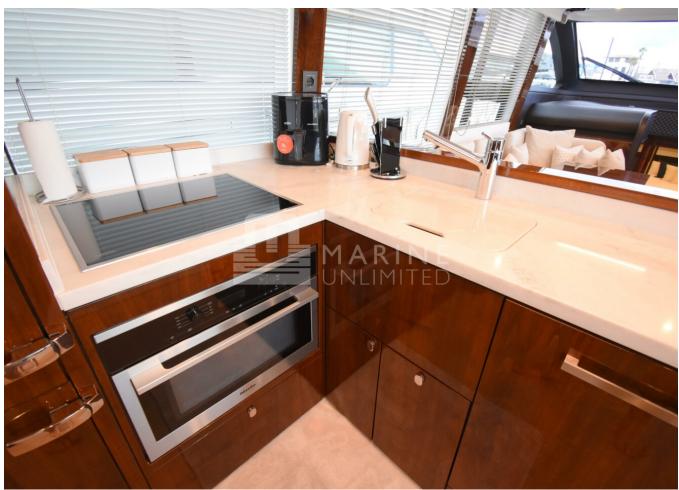

## **SPECIFICATIONS**

| а |
|---|
|   |

| Shore Power Inlet     | Generator                  |
|-----------------------|----------------------------|
| Depthsounder          | Radar                      |
| Log-Speedometer       | TV Set                     |
| Plotter               | DVD Player                 |
| Autopilot             | Radio                      |
| Compass               | CD Player                  |
| GPS                   | Cockpit Speakers           |
| VHF                   | Wi-Fi                      |
| seakeeper             | Stern Thruster             |
| Dishwasher            | Bow Thruster               |
| Washing Machine       | Electric Bilge Pump        |
| Manual Bilge Pump     | Microwave Oven             |
| Air Conditioning      | Electric Head              |
| Heating               | Hot Water                  |
| Refrigerator          | Fresh Water Maker          |
| Sea Water Pump        | Battery Charger            |
| Teak Cockpit          | Cockpit Shower             |
| Hydraulic Gangway     | Cockpit Cushions           |
| Cockpit Table         | Swimming Ladder            |
| Gyroscopic Stabilizer | Hydraulic Bathing Platform |
| Underwater Lights     |                            |
|                       |                            |