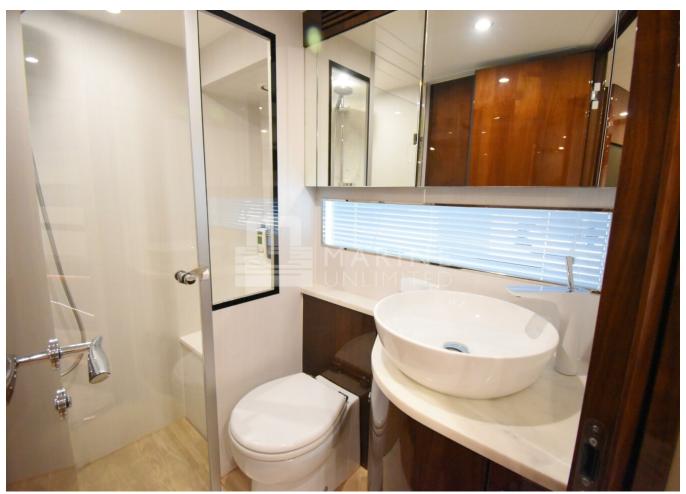

## **SPECIFICATIONS**

| а |
|---|
|   |

| Shore Power Inlet     | Generator                  |
|-----------------------|----------------------------|
| Depthsounder          | Radar                      |
| Log-Speedometer       | TV Set                     |
| Plotter               | DVD Player                 |
| Autopilot             | Radio                      |
| Compass               | CD Player                  |
| GPS                   | Cockpit Speakers           |
| VHF                   | Wi-Fi                      |
| seakeeper             | Stern Thruster             |
| Dishwasher            | Bow Thruster               |
| Washing Machine       | Electric Bilge Pump        |
| Manual Bilge Pump     | Microwave Oven             |
| Air Conditioning      | Electric Head              |
| Heating               | Hot Water                  |
| Refrigerator          | Fresh Water Maker          |
| Sea Water Pump        | Battery Charger            |
| Teak Cockpit          | Cockpit Shower             |
| Hydraulic Gangway     | Cockpit Cushions           |
| Cockpit Table         | Swimming Ladder            |
| Gyroscopic Stabilizer | Hydraulic Bathing Platform |
| Underwater Lights     |                            |
|                       |                            |