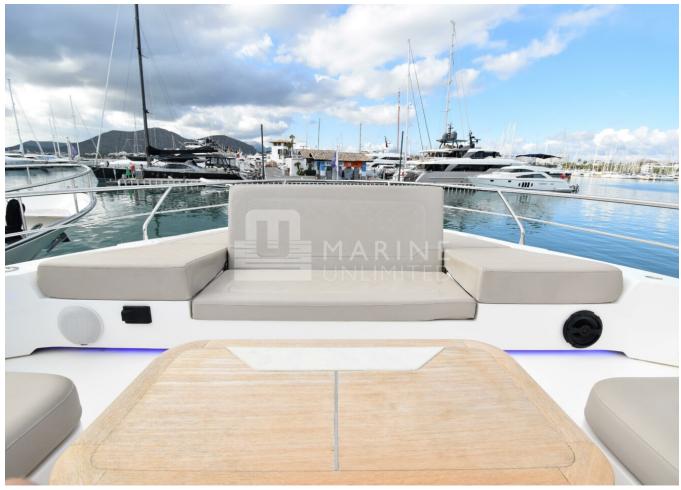

## **SPECIFICATIONS**

| а |
|---|
|   |

| Shore Power Inlet     | Generator                  |
|-----------------------|----------------------------|
| Depthsounder          | Radar                      |
| Log-Speedometer       | TV Set                     |
| Plotter               | DVD Player                 |
| Autopilot             | Radio                      |
| Compass               | CD Player                  |
| GPS                   | Cockpit Speakers           |
| VHF                   | Wi-Fi                      |
| seakeeper             | Stern Thruster             |
| Dishwasher            | Bow Thruster               |
| Washing Machine       | Electric Bilge Pump        |
| Manual Bilge Pump     | Microwave Oven             |
| Air Conditioning      | Electric Head              |
| Heating               | Hot Water                  |
| Refrigerator          | Fresh Water Maker          |
| Sea Water Pump        | Battery Charger            |
| Teak Cockpit          | Cockpit Shower             |
| Hydraulic Gangway     | Cockpit Cushions           |
| Cockpit Table         | Swimming Ladder            |
| Gyroscopic Stabilizer | Hydraulic Bathing Platform |
| Underwater Lights     |                            |
|                       |                            |