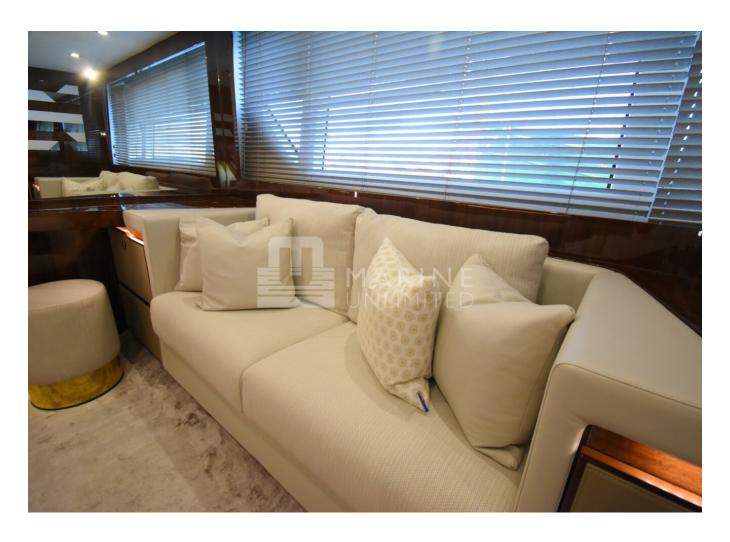

## 2020 FAIRLINE SQUADRON 68 | 21M



## **SPECIFICATIONS**

| а |
|---|
|   |

































































































































































































































| Shore Power Inlet     | Generator                  |
|-----------------------|----------------------------|
| Depthsounder          | Radar                      |
| Log-Speedometer       | TV Set                     |
| Plotter               | DVD Player                 |
| Autopilot             | Radio                      |
| Compass               | CD Player                  |
| GPS                   | Cockpit Speakers           |
| VHF                   | Wi-Fi                      |
| seakeeper             | Stern Thruster             |
| Dishwasher            | Bow Thruster               |
| Washing Machine       | Electric Bilge Pump        |
| Manual Bilge Pump     | Microwave Oven             |
| Air Conditioning      | Electric Head