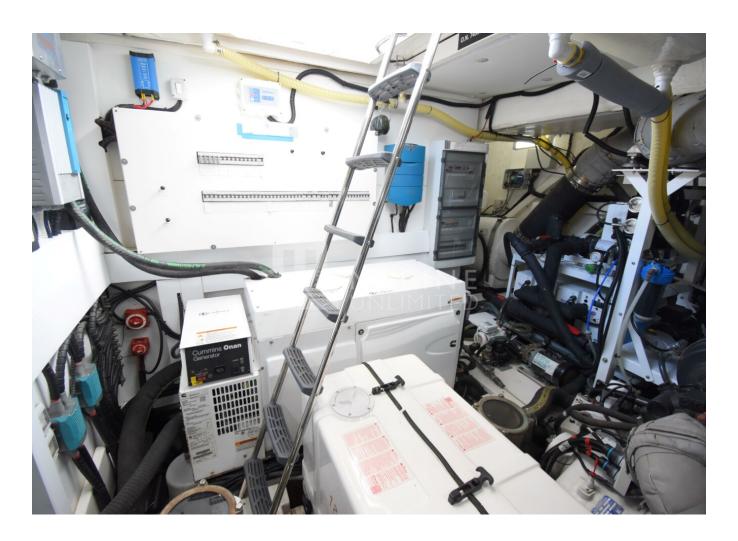

## **SPECIFICATIONS**

| а |
|---|
|   |

| Shore Power Inlet     | Generator                  |
|-----------------------|----------------------------|
| Depthsounder          | Radar                      |
| Log-Speedometer       | TV Set                     |
| Plotter               | DVD Player                 |
| Autopilot             | Radio                      |
| Compass               | CD Player                  |
| GPS                   | Cockpit Speakers           |
| VHF                   | Wi-Fi                      |
| seakeeper             | Stern Thruster             |
| Dishwasher            | Bow Thruster               |
| Washing Machine       | Electric Bilge Pump        |
| Manual Bilge Pump     | Microwave Oven             |
| Air Conditioning      | Electric Head              |
| Heating               | Hot Water                  |
| Refrigerator          | Fresh Water Maker          |
| Sea Water Pump        | Battery Charger            |
| Teak Cockpit          | Cockpit Shower             |
| Hydraulic Gangway     | Cockpit Cushions           |
| Cockpit Table         | Swimming Ladder            |
| Gyroscopic Stabilizer | Hydraulic Bathing Platform |
| Underwater Lights     |                            |
|                       |                            |