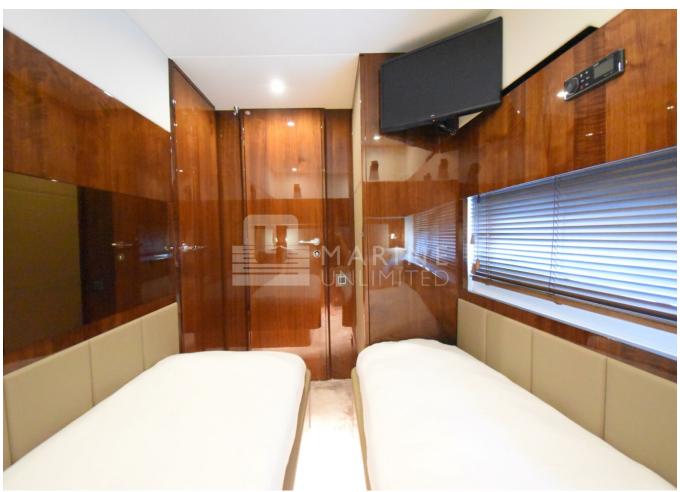

## **SPECIFICATIONS**

| а |
|---|
|   |

| Shore Power Inlet     | Generator                  |
|-----------------------|----------------------------|
| Depthsounder          | Radar                      |
| Log-Speedometer       | TV Set                     |
| Plotter               | DVD Player                 |
| Autopilot             | Radio                      |
| Compass               | CD Player                  |
| GPS                   | Cockpit Speakers           |
| VHF                   | Wi-Fi                      |
| seakeeper             | Stern Thruster             |
| Dishwasher            | Bow Thruster               |
| Washing Machine       | Electric Bilge Pump        |
| Manual Bilge Pump     | Microwave Oven             |
| Air Conditioning      | Electric Head              |
| Heating               | Hot Water                  |
| Refrigerator          | Fresh Water Maker          |
| Sea Water Pump        | Battery Charger            |
| Teak Cockpit          | Cockpit Shower             |
| Hydraulic Gangway     | Cockpit Cushions           |
| Cockpit Table         | Swimming Ladder            |
| Gyroscopic Stabilizer | Hydraulic Bathing Platform |
| Underwater Lights     |                            |
|                       |                            |