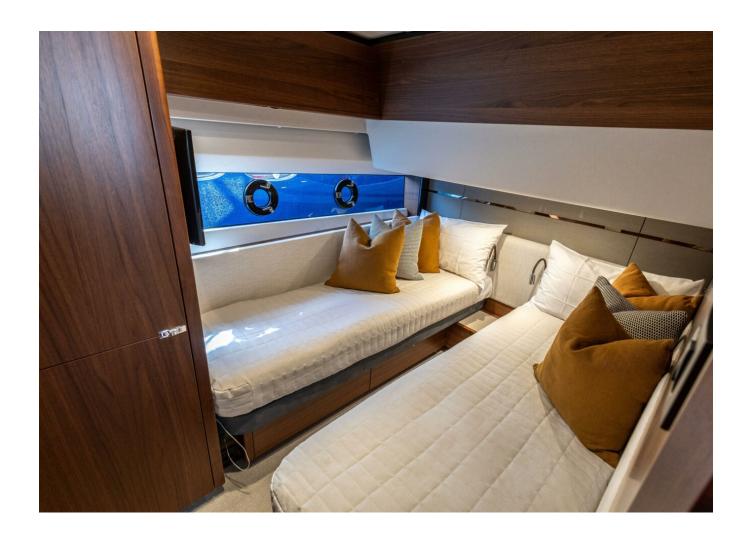

| Cabine         | 4                    |
|----------------|----------------------|
| Motorizzazione | MAN V12 1400         |
| Max potenza    | 2800 hp              |
| Velocita       | 38kn                 |
| Engine hours   | 480 m/h              |
| Prezzo         | Prezzo alla richista |