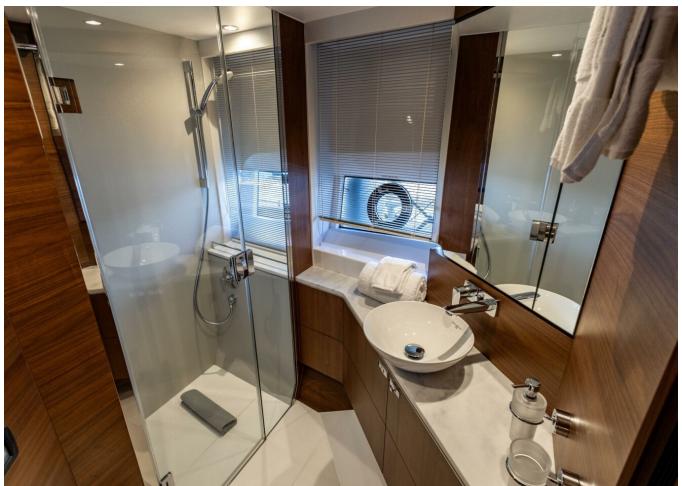

## 2022 PRINCESS S66 | 20M

## **SPECIFICATIONS**

| Posizione           | Mallorca, Islas Baleares |
|---------------------|--------------------------|
| Anno                | 2022                     |
| Lunghezza           | 20.14 m                  |
| Larghezza           | 5.11 m                   |
| Pescaggio           | 1.45 m                   |
| Capacità carburante | 3414.44                  |
| Capacita aqua       | 726.8                    |
|                     |                          |

| Cabine         | 4                    |
|----------------|----------------------|
| Motorizzazione | MAN V12 1400         |
| Max potenza    | 2800 hp              |
| Velocita       | 38kn                 |
| Engine hours   | 480 m/h              |
| Prezzo         | Prezzo alla richista |