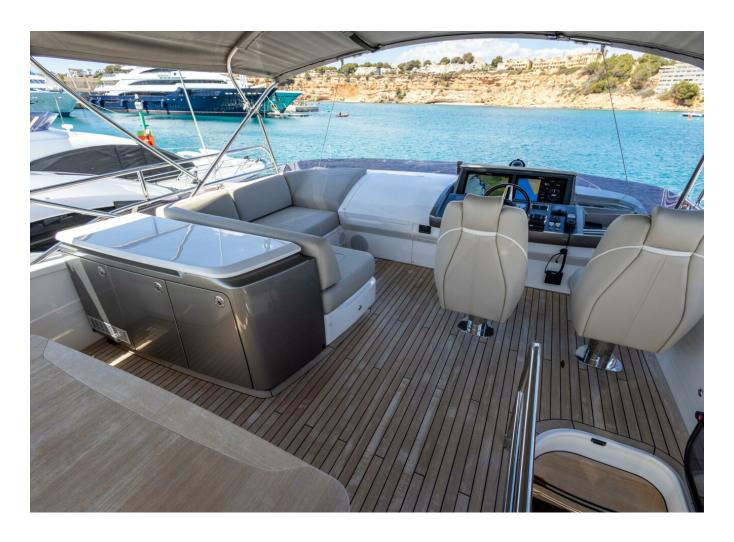

| Cabine         | 4                    |
|----------------|----------------------|
| Motorizzazione | MAN V12 1400         |
| Max potenza    | 2800 hp              |
| Velocita       | 38kn                 |
| Engine hours   | 480 m/h              |
| Prezzo         | Prezzo alla richista |