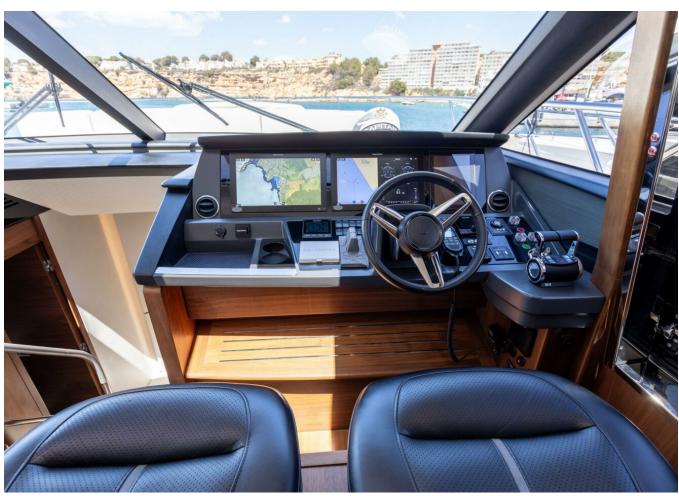

## 2022 PRINCESS S66 | 20M

## **SPECIFICATIONS**

| Posizione           | Mallorca, Islas Baleares |
|---------------------|--------------------------|
| Anno                | 2022                     |
| Lunghezza           | 20.14 m                  |
| Larghezza           | 5.11 m                   |
| Pescaggio           | 1.45 m                   |
| Capacità carburante | 3414.44                  |
| Capacita aqua       | 726.8                    |
|                     |                          |

| Cabine         | 4                    |
|----------------|----------------------|
| Motorizzazione | MAN V12 1400         |
| Max potenza    | 2800 hp              |
| Velocita       | 38kn                 |
| Engine hours   | 480 m/h              |
| Prezzo         | Prezzo alla richista |