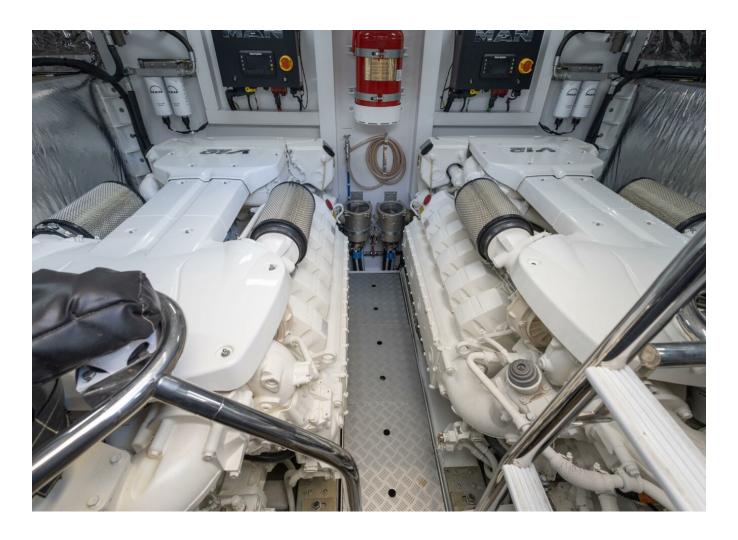

| Cabine         | 4                    |
|----------------|----------------------|
| Motorizzazione | MAN V12 1400         |
| Max potenza    | 2800 hp              |
| Velocita       | 38kn                 |
| Engine hours   | 480 m/h              |
| Prezzo         | Prezzo alla richista |