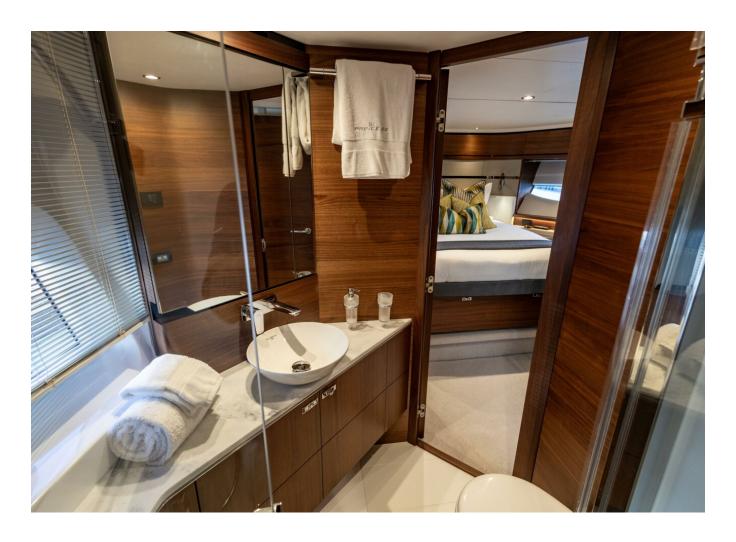

## 2022 PRINCESS S66 | 20M

## **SPECIFICATIONS**

| Posizione           | Mallorca, Islas Baleares |
|---------------------|--------------------------|
| Anno                | 2022                     |
| Lunghezza           | 20.14 m                  |
| Larghezza           | 5.11 m                   |
| Pescaggio           | 1.45 m                   |
| Capacità carburante | 3414.44                  |
| Capacita aqua       | 726.8                    |
|                     |                          |

| Cabine         | 4                    |
|----------------|----------------------|
| Motorizzazione | MAN V12 1400         |
| Max potenza    | 2800 hp              |
| Velocita       | 38kn                 |
| Engine hours   | 480 m/h              |
| Prezzo         | Prezzo alla richista |