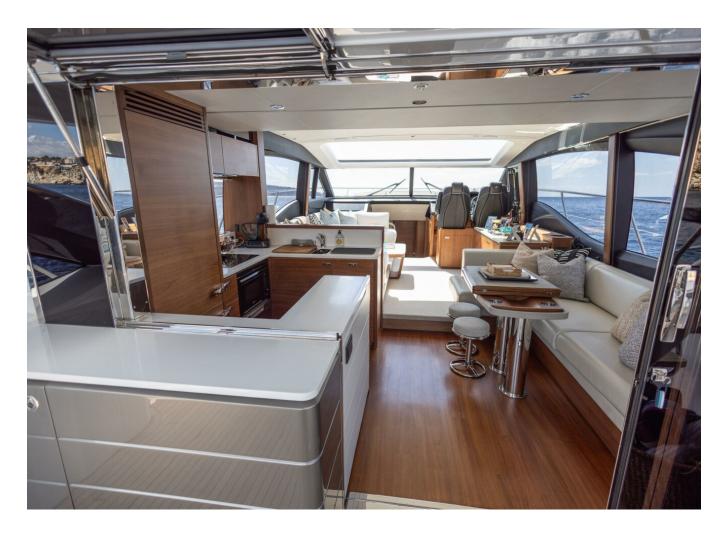

## 2022 PRINCESS S66 | 20M

## **SPECIFICATIONS**

| Posizione           | Mallorca, Islas Baleares |
|---------------------|--------------------------|
| Anno                | 2022                     |
| Lunghezza           | 20.14 m                  |
| Larghezza           | 5.11 m                   |
| Pescaggio           | 1.45 m                   |
| Capacità carburante | 3414.44                  |
| Capacita aqua       | 726.8                    |
|                     |                          |

| Cabine         | 4                    |
|----------------|----------------------|
| Motorizzazione | MAN V12 1400         |
| Max potenza    | 2800 hp              |
| Velocita       | 38kn                 |
| Engine hours   | 480 m/h              |
| Prezzo         | Prezzo alla richista |