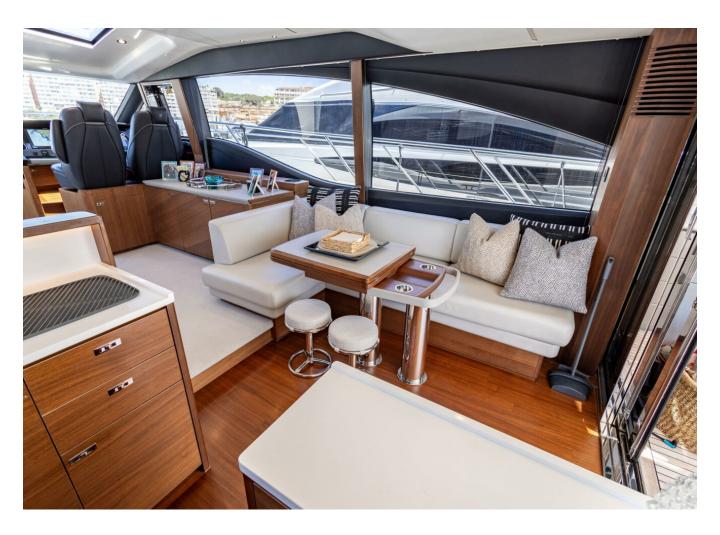

## 2022 PRINCESS S66 | 20M

## **SPECIFICATIONS**

| Posizione           | Mallorca, Islas Baleares |
|---------------------|--------------------------|
| Anno                | 2022                     |
| Lunghezza           | 20.14 m                  |
| Larghezza           | 5.11 m                   |
| Pescaggio           | 1.45 m                   |
| Capacità carburante | 3414.44                  |
| Capacita aqua       | 726.8                    |
|                     |                          |

| Cabine         | 4                    |
|----------------|----------------------|
| Motorizzazione | MAN V12 1400         |
| Max potenza    | 2800 hp              |
| Velocita       | 38kn                 |
| Engine hours   | 480 m/h              |
| Prezzo         | Prezzo alla richista |