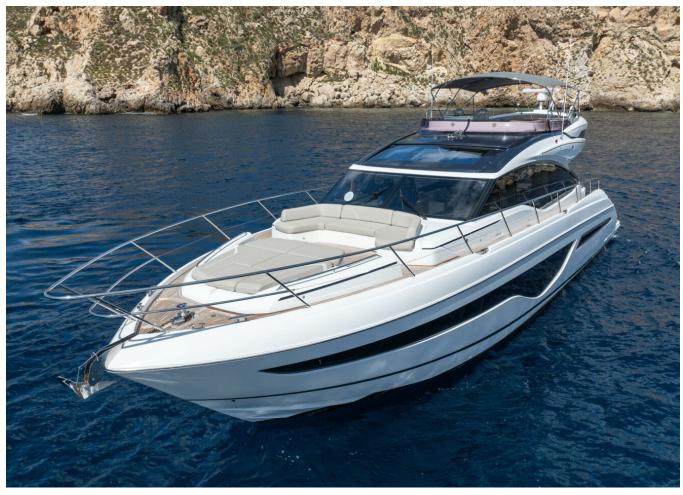

## 2022 PRINCESS S66 | 20M

## **SPECIFICATIONS**

| Posizione           | Mallorca, Islas Baleares |
|---------------------|--------------------------|
| Anno                | 2022                     |
| Lunghezza           | 20.14 m                  |
| Larghezza           | 5.11 m                   |
| Pescaggio           | 1.45 m                   |
| Capacità carburante | 3414.44                  |
| Capacita aqua       | 726.8                    |
|                     |                          |

| Cabine         | 4                    |
|----------------|----------------------|
| Motorizzazione | MAN V12 1400         |
| Max potenza    | 2800 hp              |
| Velocita       | 38kn                 |
| Engine hours   | 480 m/h              |
| Prezzo         | Prezzo alla richista |