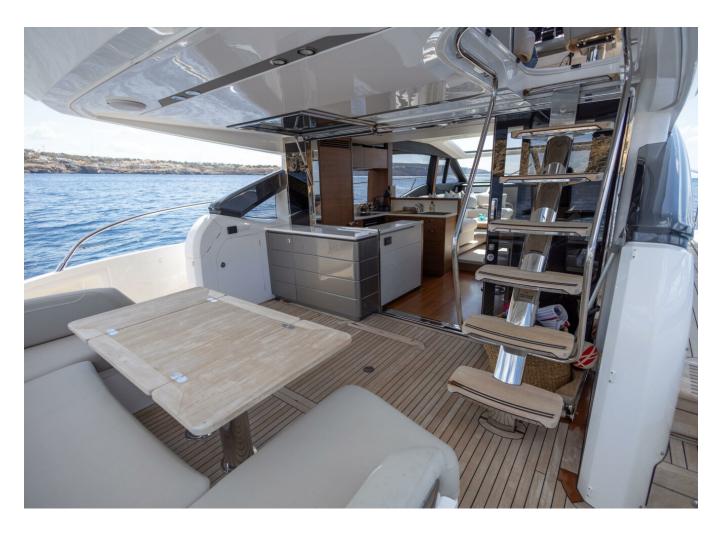

PRINCESS S66 | 20M



## **SPECIFICATIONS**

| Posizione           | Mallorca, Islas Baleares |
|---------------------|--------------------------|
| Anno                | 2022                     |
| Lunghezza           | 20.14 m                  |
| Larghezza           | 5.11 m                   |
| Pescaggio           | 1.45 m                   |
| Capacità carburante | 3414.44                  |
| Capacita aqua       | 726.8                    |
|                     |                          |

| Cabine         | 4                    |
|----------------|----------------------|
| Motorizzazione | MAN V12 1400         |
| Max potenza    | 2800 hp              |
| Velocita       | 38kn                 |
| Engine hours   | 480 m/h              |
| Prezzo         | Prezzo alla richista |











































































FINANCE AND INSURANCE AVAILABLE ON THIS PRINCESS YACHT

Contact finance@princess.co.uk insurance@princess.co.uk for information.



PRINCESS MOTOR YACHT SALES





## 2022 PRINCESS S66 | 20M

Follow Princess Yachts Monaco