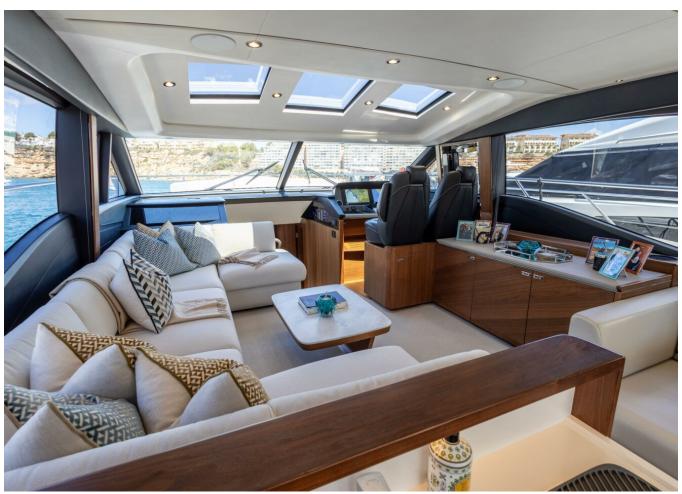

INCESS S66 | 20M



## **SPECIFICATIONS**

| Posizione           | Mallorca, Islas Baleares |
|---------------------|--------------------------|
| Anno                | 2022                     |
| Lunghezza           | 20.14 m                  |
| Larghezza           | 5.11 m                   |
| Pescaggio           | 1.45 m                   |
| Capacità carburante | 3414.44                  |
| Capacita aqua       | 726.8                    |
|                     |                          |

| Cabine         | 4                    |
|----------------|----------------------|
| Motorizzazione | MAN V12 1400         |
| Max potenza    | 2800 hp              |
| Velocita       | 38kn                 |
| Engine hours   | 480 m/h              |
| Prezzo         | Prezzo alla richista |











































































FINANCE AND INSURANCE AVAILABLE ON THIS PRINCESS YACHT

Contact finance@princess.co.uk insurance@princess.co.uk for information.



PRINCESS MOTOR YACHT SALES





## 2022 PRINCESS S66 | 20M

Follow Princess Yachts Monaco