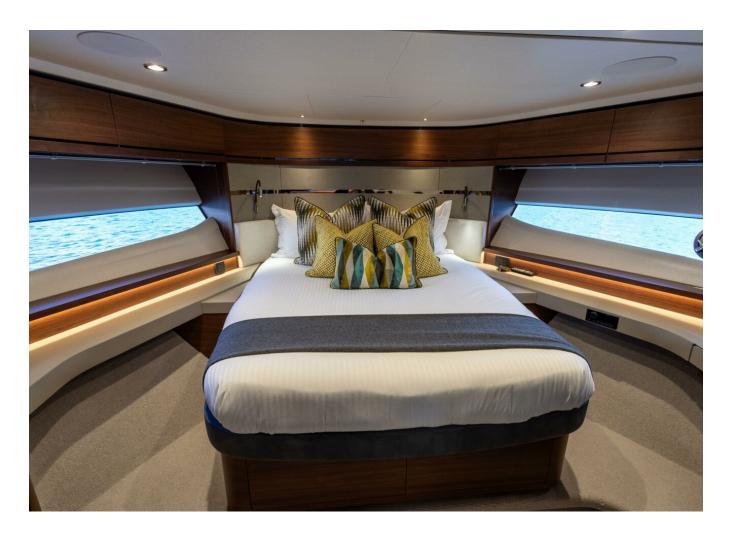

## 2022 PRINCESS S66 | 20M

## **SPECIFICATIONS**

| Posizione           | Mallorca, Islas Baleares |
|---------------------|--------------------------|
| Anno                | 2022                     |
| Lunghezza           | 20.14 m                  |
| Larghezza           | 5.11 m                   |
| Pescaggio           | 1.45 m                   |
| Capacità carburante | 3414.44                  |
| Capacita aqua       | 726.8                    |
|                     |                          |

| Cabine         | 4                    |
|----------------|----------------------|
| Motorizzazione | MAN V12 1400         |
| Max potenza    | 2800 hp              |
| Velocita       | 38kn                 |
| Engine hours   | 480 m/h              |
| Prezzo         | Prezzo alla richista |