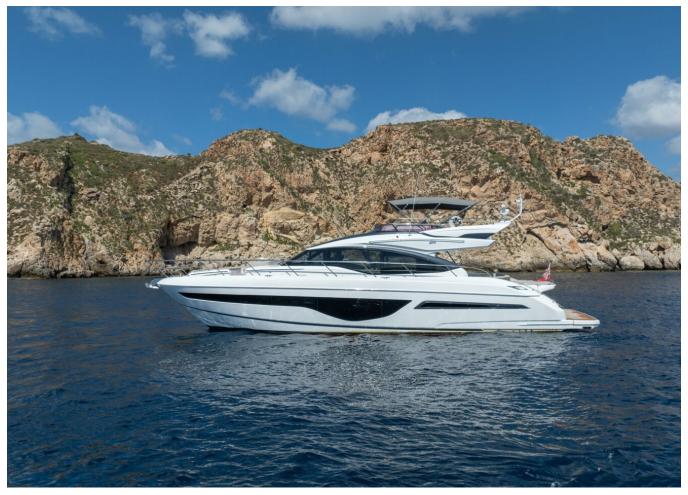

## 2022 PRINCESS S66 | 20M

## **SPECIFICATIONS**

| Posizione           | Mallorca, Islas Baleares |
|---------------------|--------------------------|
| Anno                | 2022                     |
| Lunghezza           | 20.14 m                  |
| Larghezza           | 5.11 m                   |
| Pescaggio           | 1.45 m                   |
| Capacità carburante | 3414.44                  |
| Capacita aqua       | 726.8                    |
|                     |                          |

| Cabine         | 4                    |
|----------------|----------------------|
| Motorizzazione | MAN V12 1400         |
| Max potenza    | 2800 hp              |
| Velocita       | 38kn                 |
| Engine hours   | 480 m/h              |
| Prezzo         | Prezzo alla richista |