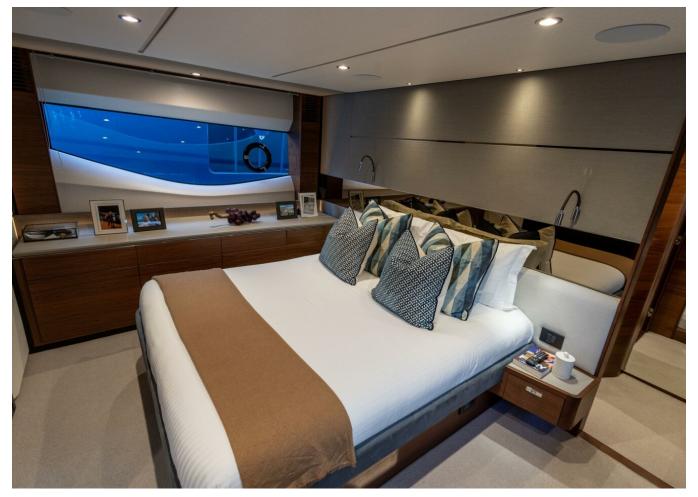

## 2022 PRINCESS S66 | 20M

| Cabine         | 4                    |
|----------------|----------------------|
| Motorizzazione | MAN V12 1400         |
| Max potenza    | 2800 hp              |
| Velocita       | 38kn                 |
| Engine hours   | 480 m/h              |
| Prezzo         | Prezzo alla richista |