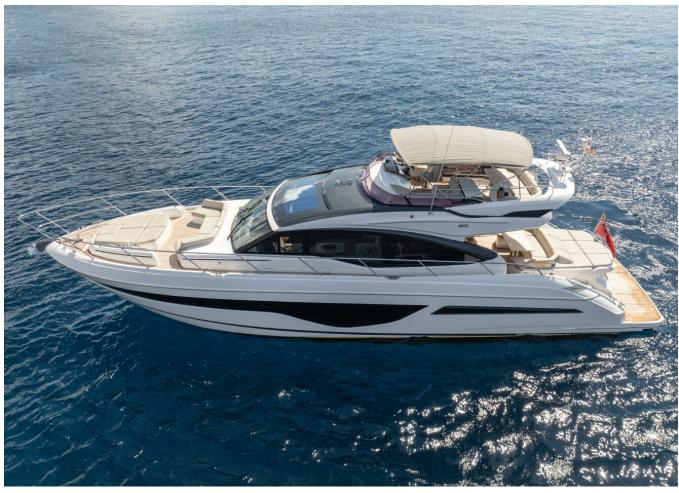

## 2022 PRINCESS S66 | 20M

## **SPECIFICATIONS**

| Posizione           | Mallorca, Islas Baleares |
|---------------------|--------------------------|
| Anno                | 2022                     |
| Lunghezza           | 20.14 m                  |
| Larghezza           | 5.11 m                   |
| Pescaggio           | 1.45 m                   |
| Capacità carburante | 3414.44                  |
| Capacita aqua       | 726.8                    |
|                     |                          |

| Cabine         | 4                    |
|----------------|----------------------|
| Motorizzazione | MAN V12 1400         |
| Max potenza    | 2800 hp              |
| Velocita       | 38kn                 |
| Engine hours   | 480 m/h              |
| Prezzo         | Prezzo alla richista |