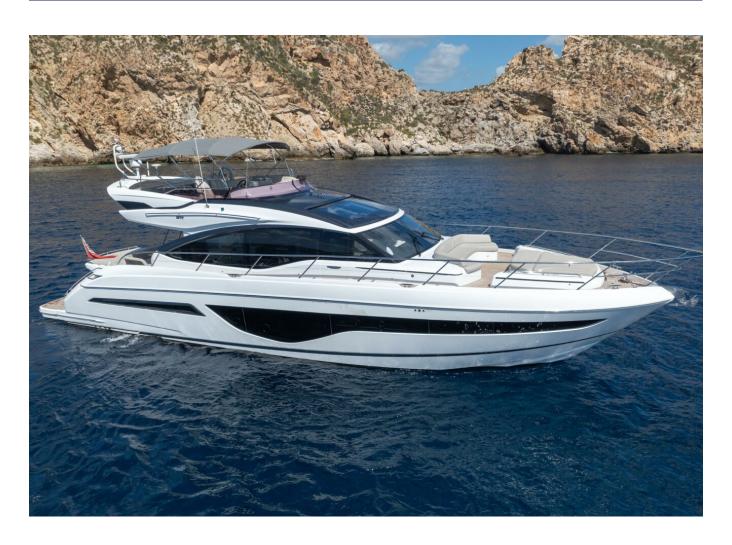

## 2022 PRINCESS S66 | 20M

## **SPECIFICATIONS**

| Posizione           | Mallorca, Islas Baleares |
|---------------------|--------------------------|
| Anno                | 2022                     |
| Lunghezza           | 20.14 m                  |
| Larghezza           | 5.11 m                   |
| Pescaggio           | 1.45 m                   |
| Capacità carburante | 3414.44                  |
| Capacita aqua       | 726.8                    |
|                     |                          |

| Cabine         | 4                    |
|----------------|----------------------|
| Motorizzazione | MAN V12 1400         |
| Max potenza    | 2800 hp              |
| Velocita       | 38kn                 |
| Engine hours   | 480 m/h              |
| Prezzo         | Prezzo alla richista |