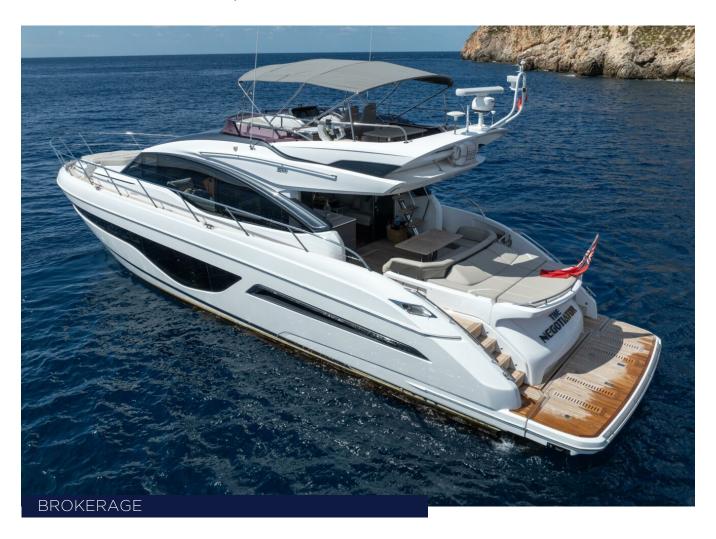

## 2022 PRINCESS S66 | 20M

## **SPECIFICATIONS**

| Posizione           | Mallorca, Islas Baleares |
|---------------------|--------------------------|
| Anno                | 2022                     |
| Lunghezza           | 20.14 m                  |
| Larghezza           | 5.11 m                   |
| Pescaggio           | 1.45 m                   |
| Capacità carburante | 3414.44                  |
| Capacita aqua       | 726.8                    |
|                     |                          |

| Cabine         | 4                    |
|----------------|----------------------|
| Motorizzazione | MAN V12 1400         |
| Max potenza    | 2800 hp              |
| Velocita       | 38kn                 |
| Engine hours   | 480 m/h              |
| Prezzo         | Prezzo alla richista |