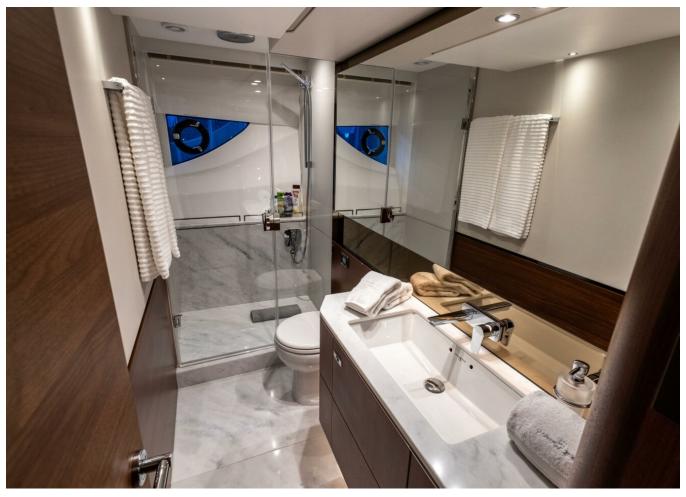

## 2022 PRINCESS S66 | 20M

## **SPECIFICATIONS**

| Posizione           | Mallorca, Islas Baleares |
|---------------------|--------------------------|
| Anno                | 2022                     |
| Lunghezza           | 20.14 m                  |
| Larghezza           | 5.11 m                   |
| Pescaggio           | 1.45 m                   |
| Capacità carburante | 3414.44                  |
| Capacita aqua       | 726.8                    |
|                     |                          |

| Cabine         | 4                    |
|----------------|----------------------|
| Motorizzazione | MAN V12 1400         |
| Max potenza    | 2800 hp              |
| Velocita       | 38kn                 |
| Engine hours   | 480 m/h              |
| Prezzo         | Prezzo alla richista |