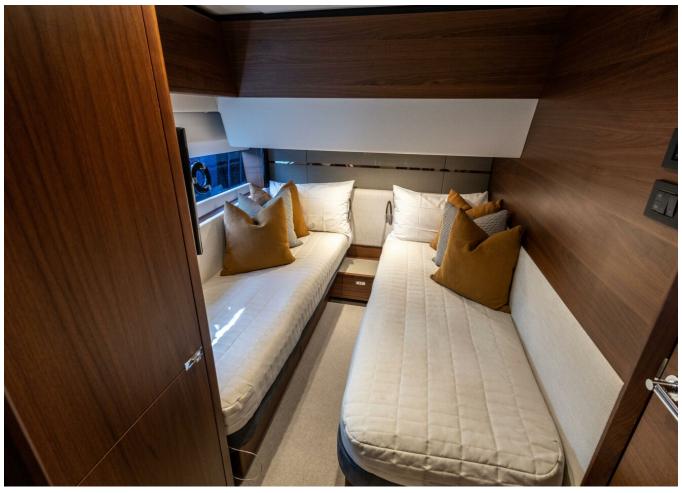

| Cabine         | 4                    |
|----------------|----------------------|
| Motorizzazione | MAN V12 1400         |
| Max potenza    | 2800 hp              |
| Velocita       | 38kn                 |
| Engine hours   | 480 m/h              |
| Prezzo         | Prezzo alla richista |