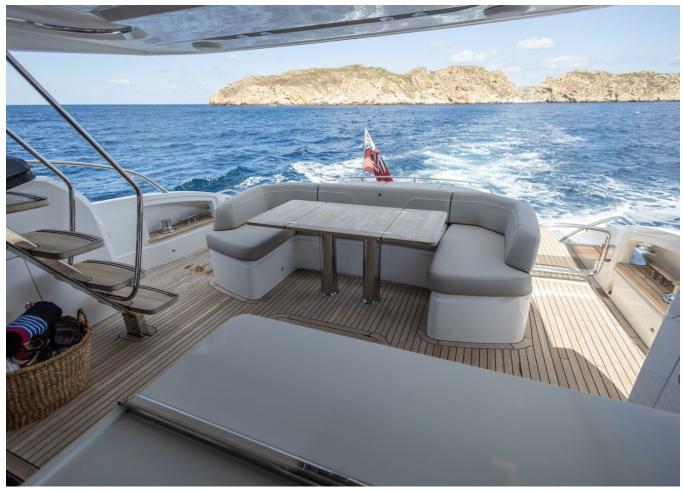

## 2022 PRINCESS S66 | 20M

## **SPECIFICATIONS**

| Posizione           | Mallorca, Islas Baleares |
|---------------------|--------------------------|
| Anno                | 2022                     |
| Lunghezza           | 20.14 m                  |
| Larghezza           | 5.11 m                   |
| Pescaggio           | 1.45 m                   |
| Capacità carburante | 3414.44                  |
| Capacita aqua       | 726.8                    |
|                     |                          |

| Cabine         | 4                    |
|----------------|----------------------|
| Motorizzazione | MAN V12 1400         |
| Max potenza    | 2800 hp              |
| Velocita       | 38kn                 |
| Engine hours   | 480 m/h              |
| Prezzo         | Prezzo alla richista |