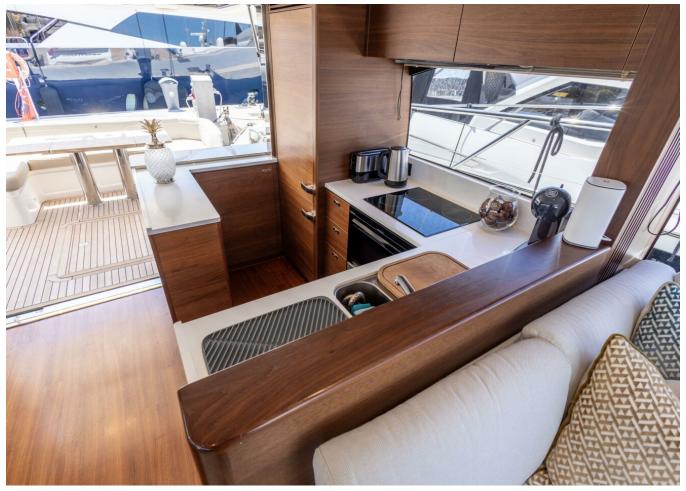

## 2022 PRINCESS S66 | 20M

## **SPECIFICATIONS**

| Posizione           | Mallorca, Islas Baleares |
|---------------------|--------------------------|
| Anno                | 2022                     |
| Lunghezza           | 20.14 m                  |
| Larghezza           | 5.11 m                   |
| Pescaggio           | 1.45 m                   |
| Capacità carburante | 3414.44                  |
| Capacita aqua       | 726.8                    |
|                     |                          |

| Cabine         | 4                    |
|----------------|----------------------|
| Motorizzazione | MAN V12 1400         |
| Max potenza    | 2800 hp              |
| Velocita       | 38kn                 |
| Engine hours   | 480 m/h              |
| Prezzo         | Prezzo alla richista |