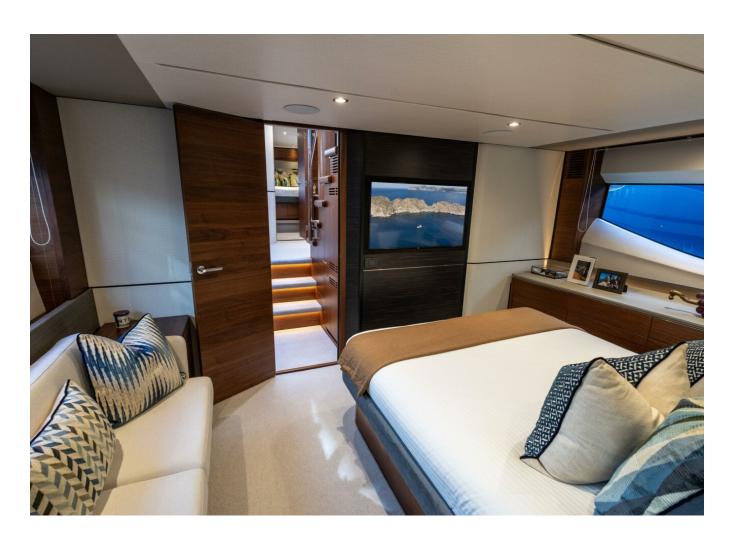

## 2022 PRINCESS S66 | 20M

| Cabine         | 4                    |
|----------------|----------------------|
| Motorizzazione | MAN V12 1400         |
| Max potenza    | 2800 hp              |
| Velocita       | 38kn                 |
| Engine hours   | 480 m/h              |
| Prezzo         | Prezzo alla richista |