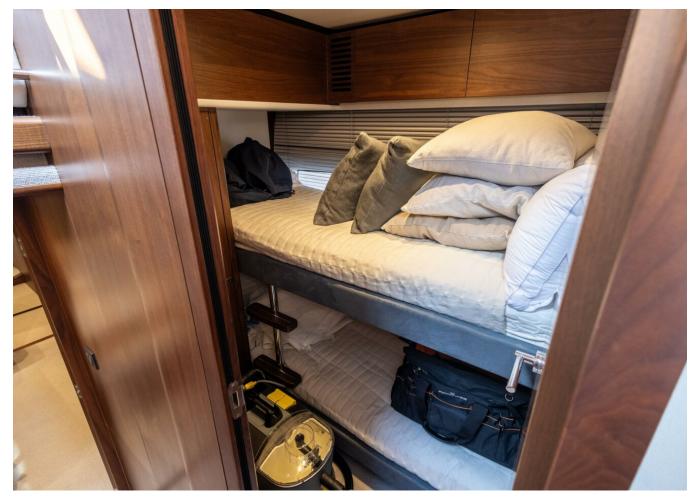

| Cabine         | 4                    |
|----------------|----------------------|
| Motorizzazione | MAN V12 1400         |
| Max potenza    | 2800 hp              |
| Velocita       | 38kn                 |
| Engine hours   | 480 m/h              |
| Prezzo         | Prezzo alla richista |