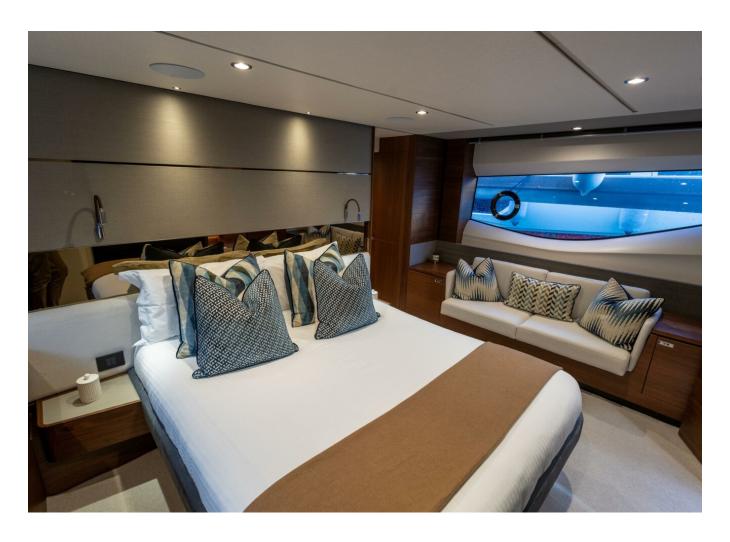

## 2022 PRINCESS S66 | 20M

| Cabine         | 4                    |
|----------------|----------------------|
| Motorizzazione | MAN V12 1400         |
| Max potenza    | 2800 hp              |
| Velocita       | 38kn                 |
| Engine hours   | 480 m/h              |
| Prezzo         | Prezzo alla richista |