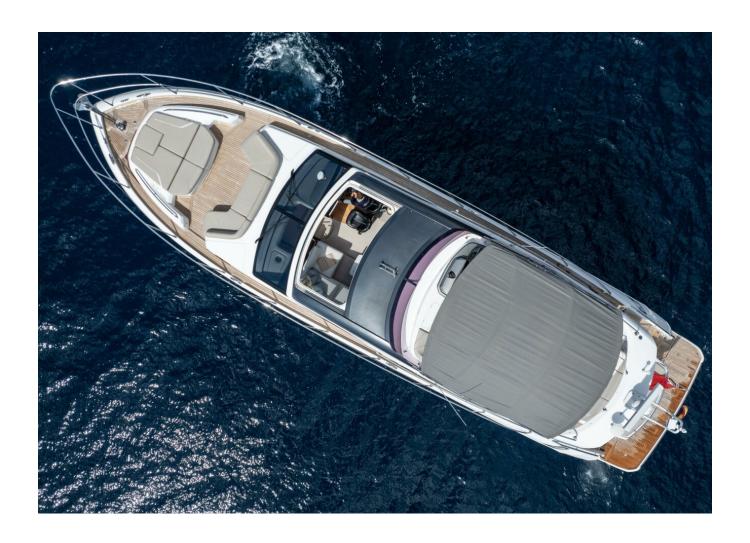

## 2022 PRINCESS S66 | 20M

## **SPECIFICATIONS**

| Posizione           | Mallorca, Islas Baleares |
|---------------------|--------------------------|
| Anno                | 2022                     |
| Lunghezza           | 20.14 m                  |
| Larghezza           | 5.11 m                   |
| Pescaggio           | 1.45 m                   |
| Capacità carburante | 3414.44                  |
| Capacita aqua       | 726.8                    |
|                     |                          |

| Cabine         | 4                    |
|----------------|----------------------|
| Motorizzazione | MAN V12 1400         |
| Max potenza    | 2800 hp              |
| Velocita       | 38kn                 |
| Engine hours   | 480 m/h              |
| Prezzo         | Prezzo alla richista |