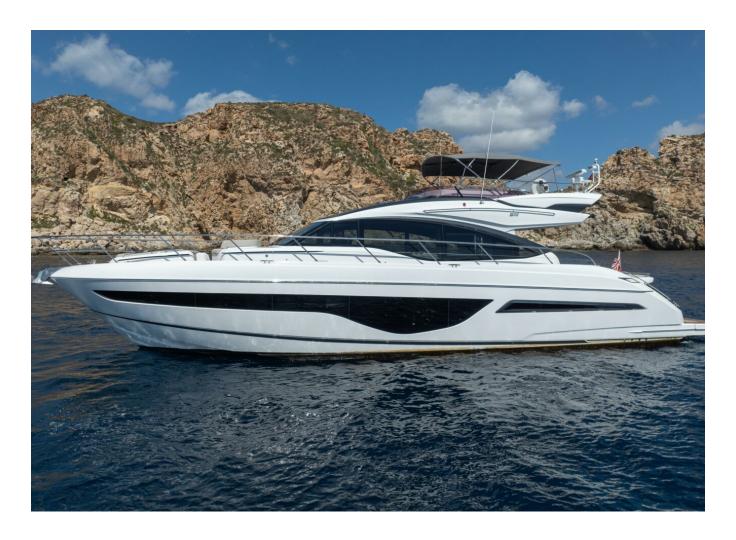

## 2022 PRINCESS S66 | 20M

## **SPECIFICATIONS**

| Posizione           | Mallorca, Islas Baleares |
|---------------------|--------------------------|
| Anno                | 2022                     |
| Lunghezza           | 20.14 m                  |
| Larghezza           | 5.11 m                   |
| Pescaggio           | 1.45 m                   |
| Capacità carburante | 3414.44                  |
| Capacita aqua       | 726.8                    |
|                     |                          |

| Cabine         | 4                    |
|----------------|----------------------|
| Motorizzazione | MAN V12 1400         |
| Max potenza    | 2800 hp              |
| Velocita       | 38kn                 |
| Engine hours   | 480 m/h              |
| Prezzo         | Prezzo alla richista |