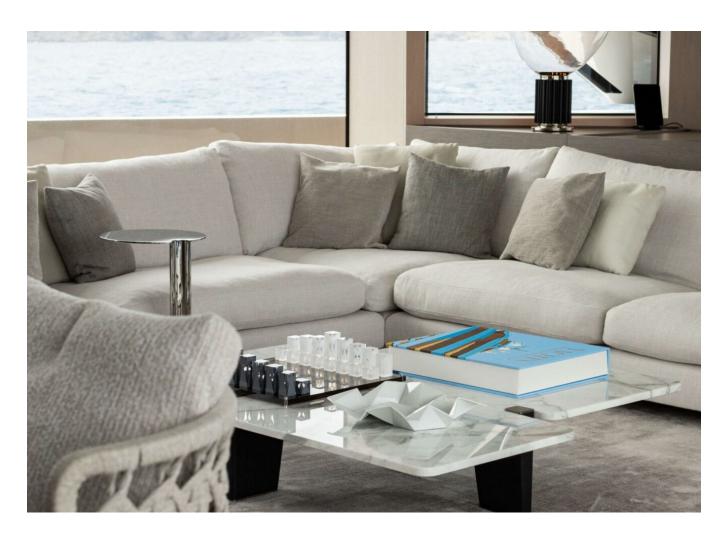

## 2022 SANLORENZO SL120A #778 BIG REDUCTION | 37M



## **SPECIFICATIONS**

| Posizione | Port Adriano, Islas<br>Baleares | Larghezza    |
|-----------|---------------------------------|--------------|
| Anno      | 2022                            | — Motorizzaz |
|           | 37 m                            | Prezzo       |
| Lunghezza | 37 111                          |              |

| Larghezza      | 7.6 m                 |
|----------------|-----------------------|
| Motorizzazione | MTU 16V2000M96L       |
| Prezzo         | 12 975 000 € (ex VAT) |

































































































| Generator         | Depthsounder   |
|-------------------|----------------|
| Radar             | TV Set         |
| Plotter           | Autopilot      |
| Radio             | Compass        |
| GPS               | VHF            |
| Dishwasher        | Bow Thruster   |
| Washing Machine   | Microwave Oven |
| Air Conditioning  | Heating        |
| Hot Water         | Refrigerator   |
| Fresh Water Maker | Deep Freezer   |
| Battery Charger   | Teak Cockpit   |
| Hydraulic Gangway | Tender         |
| Swimming Ladder   |                |



## 2022 SANLORENZO SL120A #778 BIG REDUCTION | 37M

Follow Princess Yachts Monaco