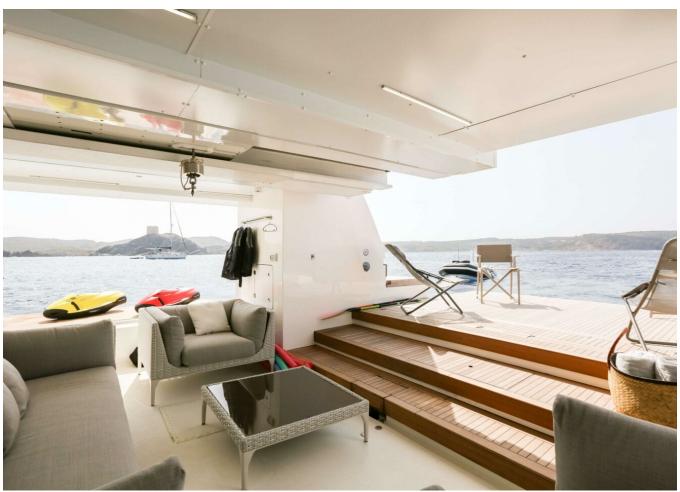

| Larghezza      | 7.6 m                 |
|----------------|-----------------------|
| Motorizzazione | MTU 16V2000M96L       |
| Prezzo         | 12 975 000 € (ex VAT) |

| Generator         | Depthsounder   |
|-------------------|----------------|
| Radar             | TV Set         |
| Plotter           | Autopilot      |
| Radio             | Compass        |
| GPS               | VHF            |
| Dishwasher        | Bow Thruster   |
| Washing Machine   | Microwave Oven |
| Air Conditioning  | Heating        |
| Hot Water         | Refrigerator   |
| Fresh Water Maker | Deep Freezer   |
| Battery Charger   | Teak Cockpit   |
| Hydraulic Gangway | Tender         |
| Swimming Ladder   |                |