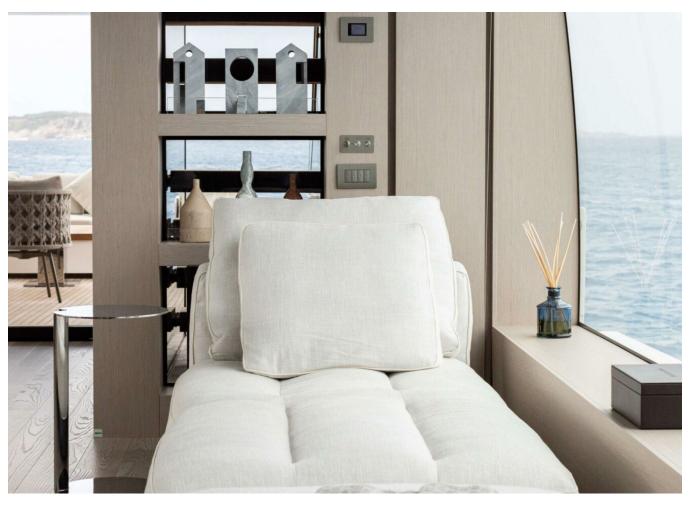

## 2022 SANLORENZO SL120A #778 BIG REDUCTION | 37M



## **SPECIFICATIONS**

| Posizione | Port Adriano, Islas<br>Baleares | Larghezza    |
|-----------|---------------------------------|--------------|
| Anno      | 2022                            | — Motorizzaz |
|           | 37 m                            | Prezzo       |
| Lunghezza | 37 111                          |              |

| Larghezza      | 7.6 m                 |
|----------------|-----------------------|
| Motorizzazione | MTU 16V2000M96L       |
| Prezzo         | 12 975 000 € (ex VAT) |

































































































| Generator         | Depthsounder   |
|-------------------|----------------|
| Radar             | TV Set         |
| Plotter           | Autopilot      |
| Radio             | Compass        |
| GPS               | VHF            |
| Dishwasher        | Bow Thruster   |
| Washing Machine   | Microwave Oven |
| Air Conditioning  | Heating        |
| Hot Water         | Refrigerator   |
| Fresh Water Maker | Deep Freezer   |
| Battery Charger   | Teak Cockpit   |
| Hydraulic Gangway | Tender         |
| Swimming Ladder   |                |



## 2022 SANLORENZO SL120A #778 BIG REDUCTION | 37M

Follow Princess Yachts Monaco