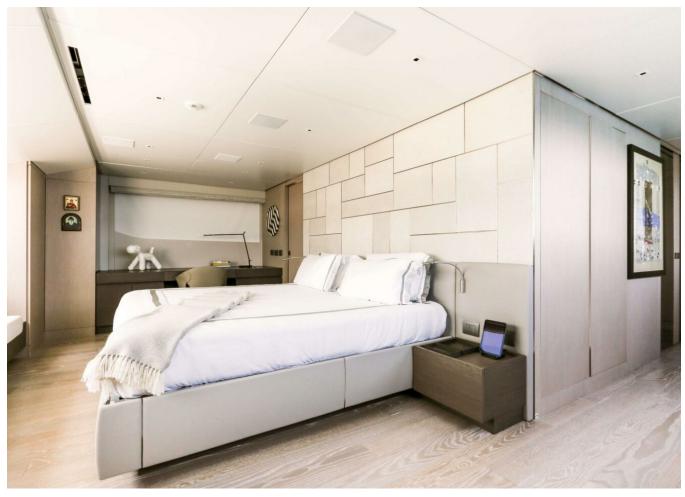

## 2022 SANLORENZO SL120A #778 BIG REDUCTION | 37M



## **SPECIFICATIONS**

| Posizione | Port Adriano, Islas<br>Baleares | Larghezza    |
|-----------|---------------------------------|--------------|
| Anno      | 2022                            | — Motorizzaz |
|           | 37 m                            | Prezzo       |
| Lunghezza | 37 111                          |              |

| Larghezza      | 7.6 m                 |
|----------------|-----------------------|
| Motorizzazione | MTU 16V2000M96L       |
| Prezzo         | 12 975 000 € (ex VAT) |

































































































| Generator         | Depthsounder   |
|-------------------|----------------|
| Radar             | TV Set         |
| Plotter           | Autopilot      |
| Radio             | Compass        |
| GPS               | VHF            |
| Dishwasher        | Bow Thruster   |
| Washing Machine   | Microwave Oven |
| Air Conditioning  | Heating        |
| Hot Water         | Refrigerator   |
| Fresh Water Maker | Deep Freezer   |
| Battery Charger   | Teak Cockpit   |
| Hydraulic Gangway | Tender         |
| Swimming Ladder   |                |



## 2022 SANLORENZO SL120A #778 BIG REDUCTION | 37M

Follow Princess Yachts Monaco