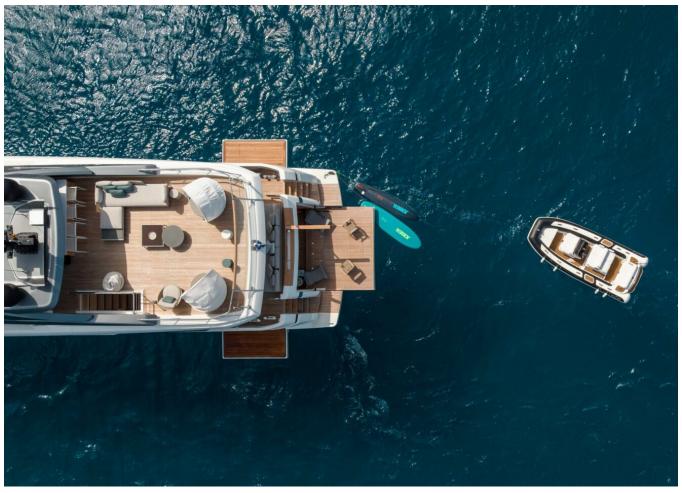

## 2022 SANLORENZO SL120A #778 BIG REDUCTION | 37M

| Larghezza      | 7.6 m                 |
|----------------|-----------------------|
| Motorizzazione | MTU 16V2000M96L       |
| Prezzo         | 12 975 000 € (ex VAT) |

| Generator         | Depthsounder   |
|-------------------|----------------|
| Radar             | TV Set         |
| Plotter           | Autopilot      |
| Radio             | Compass        |
| GPS               | VHF            |
| Dishwasher        | Bow Thruster   |
| Washing Machine   | Microwave Oven |
| Air Conditioning  | Heating        |
| Hot Water         | Refrigerator   |
| Fresh Water Maker | Deep Freezer   |
| Battery Charger   | Teak Cockpit   |
| Hydraulic Gangway | Tender         |
| Swimming Ladder   |                |