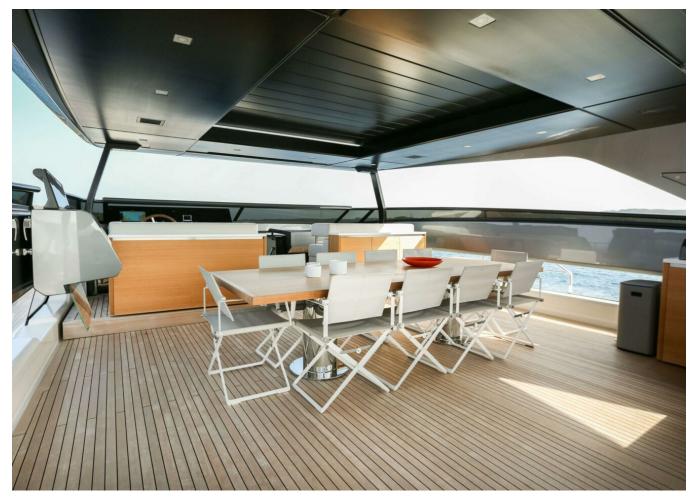

| Larghezza      | 7.6 m                 |
|----------------|-----------------------|
| Motorizzazione | MTU 16V2000M96L       |
| Prezzo         | 12 975 000 € (ex VAT) |

| Generator         | Depthsounder   |
|-------------------|----------------|
| Radar             | TV Set         |
| Plotter           | Autopilot      |
| Radio             | Compass        |
| GPS               | VHF            |
| Dishwasher        | Bow Thruster   |
| Washing Machine   | Microwave Oven |
| Air Conditioning  | Heating        |
| Hot Water         | Refrigerator   |
| Fresh Water Maker | Deep Freezer   |
| Battery Charger   | Teak Cockpit   |
| Hydraulic Gangway | Tender         |
| Swimming Ladder   |                |