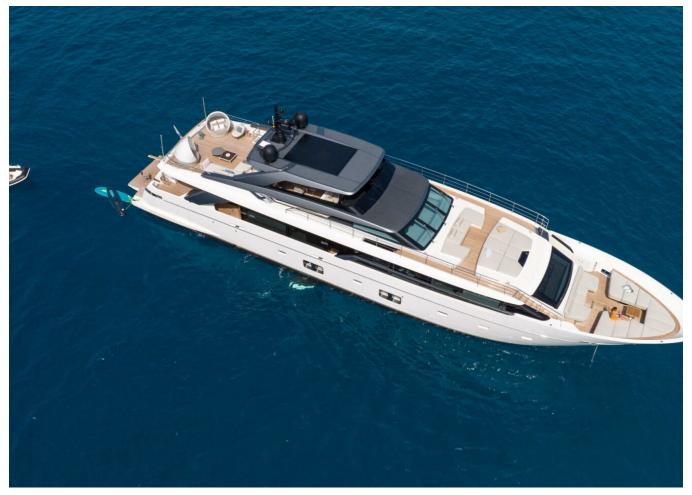

## 2022 SANLORENZO SL120A #778 BIG REDUCTION | 37M

## **SPECIFICATIONS**

| Posizione | Port Adriano, Islas<br>Baleares | Larghezza    |
|-----------|---------------------------------|--------------|
| Anno      | 2022                            | — Motorizzaz |
|           | 37 m                            | Prezzo       |
| Lunghezza | 37 111                          |              |