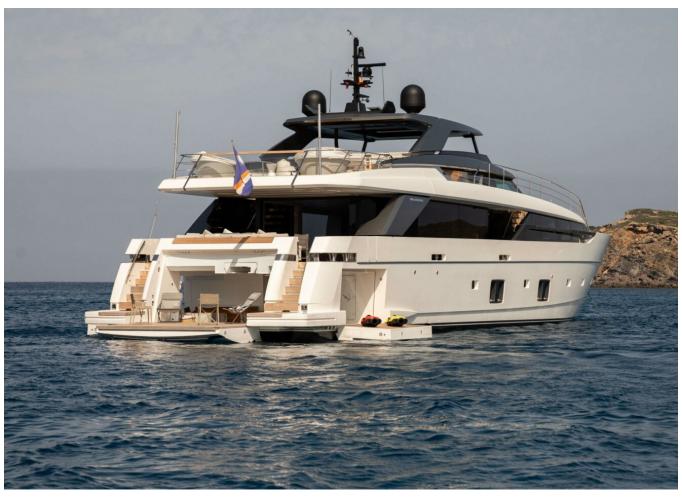

| Larghezza      | 7.6 m                 |
|----------------|-----------------------|
| Motorizzazione | MTU 16V2000M96L       |
| Prezzo         | 12 975 000 € (ex VAT) |

| Generator         | Depthsounder   |
|-------------------|----------------|
| Radar             | TV Set         |
| Plotter           | Autopilot      |
| Radio             | Compass        |
| GPS               | VHF            |
| Dishwasher        | Bow Thruster   |
| Washing Machine   | Microwave Oven |
| Air Conditioning  | Heating        |
| Hot Water         | Refrigerator   |
| Fresh Water Maker | Deep Freezer   |
| Battery Charger   | Teak Cockpit   |
| Hydraulic Gangway | Tender         |
| Swimming Ladder   |                |