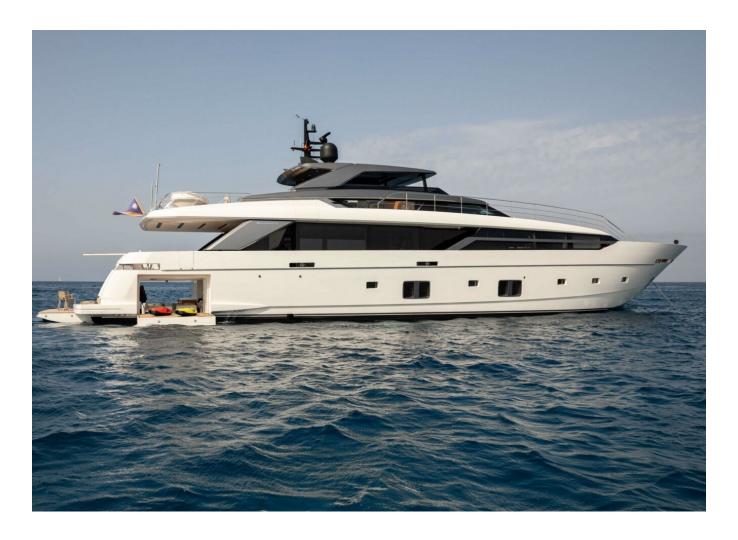

## 2022 SANLORENZO SL120A #778 BIG REDUCTION | 37M

## **SPECIFICATIONS**

| Posizione | Port Adriano, Islas<br>Baleares | Larghezza    |
|-----------|---------------------------------|--------------|
| Anno      | 2022                            | — Motorizzaz |
|           | 37 m                            | Prezzo       |
| Lunghezza | 37 111                          |              |