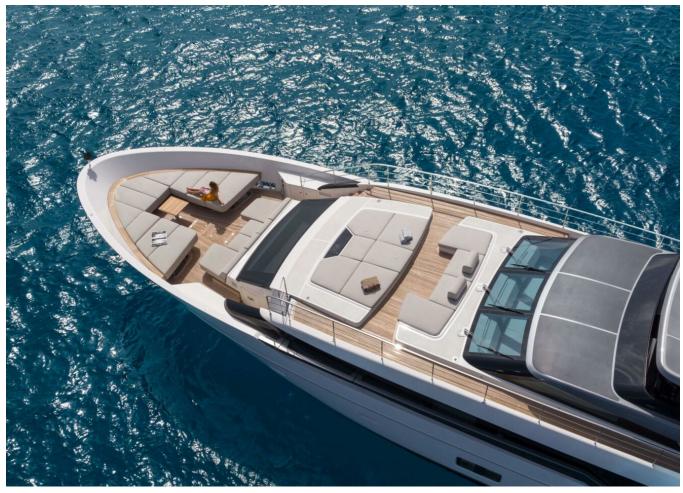

## 2022 SANLORENZO SL120A #778 BIG REDUCTION | 37M

| Larghezza      | 7.6 m                 |
|----------------|-----------------------|
| Motorizzazione | MTU 16V2000M96L       |
| Prezzo         | 12 975 000 € (ex VAT) |

| Generator         | Depthsounder   |
|-------------------|----------------|
| Radar             | TV Set         |
| Plotter           | Autopilot      |
| Radio             | Compass        |
| GPS               | VHF            |
| Dishwasher        | Bow Thruster   |
| Washing Machine   | Microwave Oven |
| Air Conditioning  | Heating        |
| Hot Water         | Refrigerator   |
| Fresh Water Maker | Deep Freezer   |
| Battery Charger   | Teak Cockpit   |
| Hydraulic Gangway | Tender         |
| Swimming Ladder   |                |