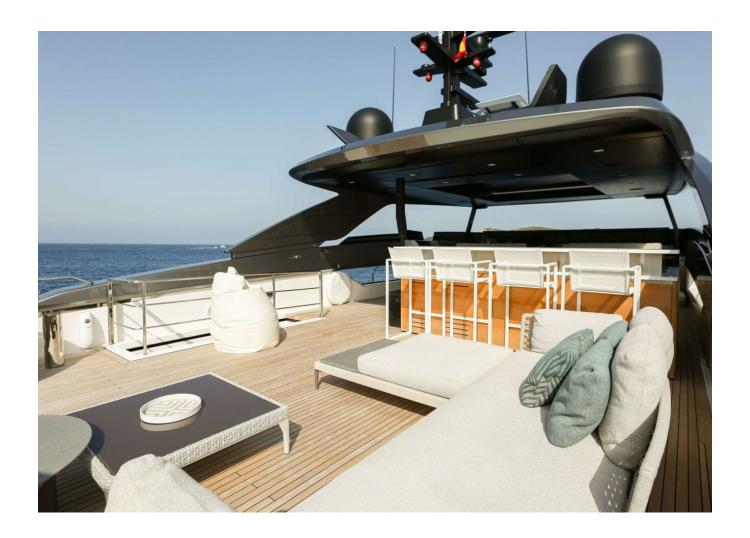

## 2022 SANLORENZO SL120A #778 BIG REDUCTION | 37M



## **SPECIFICATIONS**

| Posizione | Port Adriano, Islas<br>Baleares | Larghezza    |
|-----------|---------------------------------|--------------|
| Anno      | 2022                            | — Motorizzaz |
|           | 37 m                            | Prezzo       |
| Lunghezza | 37 111                          |              |

| Larghezza      | 7.6 m                 |
|----------------|-----------------------|
| Motorizzazione | MTU 16V2000M96L       |
| Prezzo         | 12 975 000 € (ex VAT) |

































































































| Generator         | Depthsounder   |
|-------------------|----------------|
| Radar             | TV Set         |
| Plotter           | Autopilot      |
| Radio             | Compass        |
| GPS               | VHF            |
| Dishwasher        | Bow Thruster   |
| Washing Machine   | Microwave Oven |
| Air Conditioning  | Heating        |
| Hot Water         | Refrigerator   |
| Fresh Water Maker | Deep Freezer   |
| Battery Charger   | Teak Cockpit   |
| Hydraulic Gangway | Tender         |
| Swimming Ladder   |                |



## 2022 SANLORENZO SL120A #778 BIG REDUCTION | 37M

Follow Princess Yachts Monaco