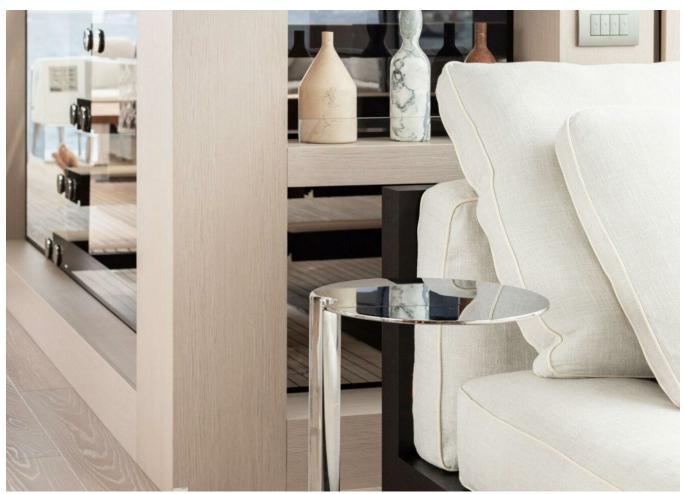

## 2022 SANLORENZO SL120A #778 BIG REDUCTION | 37M



## **SPECIFICATIONS**

| Posizione | Port Adriano, Islas<br>Baleares | Larghezza    |
|-----------|---------------------------------|--------------|
| Anno      | 2022                            | — Motorizzaz |
|           | 37 m                            | Prezzo       |
| Lunghezza | 37 111                          |              |

| Larghezza      | 7.6 m                 |
|----------------|-----------------------|
| Motorizzazione | MTU 16V2000M96L       |
| Prezzo         | 12 975 000 € (ex VAT) |

































































































| Generator         | Depthsounder   |
|-------------------|----------------|
| Radar             | TV Set         |
| Plotter           | Autopilot      |
| Radio             | Compass        |
| GPS               | VHF            |
| Dishwasher        | Bow Thruster   |
| Washing Machine   | Microwave Oven |
| Air Conditioning  | Heating        |
| Hot Water         | Refrigerator   |
| Fresh Water Maker | Deep Freezer   |
| Battery Charger   | Teak Cockpit   |
| Hydraulic Gangway | Tender         |
| Swimming Ladder   |                |



## 2022 SANLORENZO SL120A #778 BIG REDUCTION | 37M

Follow Princess Yachts Monaco