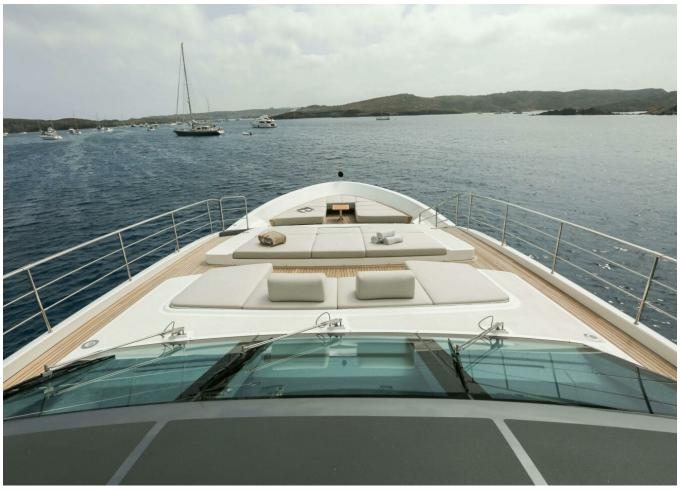

## 2022 SANLORENZO SL120A #778 BIG REDUCTION | 37M



## **SPECIFICATIONS**

| Posizione | Port Adriano, Islas<br>Baleares | Larghezza    |
|-----------|---------------------------------|--------------|
| Anno      | 2022                            | — Motorizzaz |
|           | 37 m                            | Prezzo       |
| Lunghezza | 37 111                          |              |

| Larghezza      | 7.6 m                 |
|----------------|-----------------------|
| Motorizzazione | MTU 16V2000M96L       |
| Prezzo         | 12 975 000 € (ex VAT) |

































































































| Generator         | Depthsounder   |
|-------------------|----------------|
| Radar             | TV Set         |
| Plotter           | Autopilot      |
| Radio             | Compass        |
| GPS               | VHF            |
| Dishwasher        | Bow Thruster   |
| Washing Machine   | Microwave Oven |
| Air Conditioning  | Heating        |
| Hot Water         | Refrigerator   |
| Fresh Water Maker | Deep Freezer   |
| Battery Charger   | Teak Cockpit   |
| Hydraulic Gangway | Tender         |
| Swimming Ladder   |                |



## 2022 SANLORENZO SL120A #778 BIG REDUCTION | 37M

Follow Princess Yachts Monaco