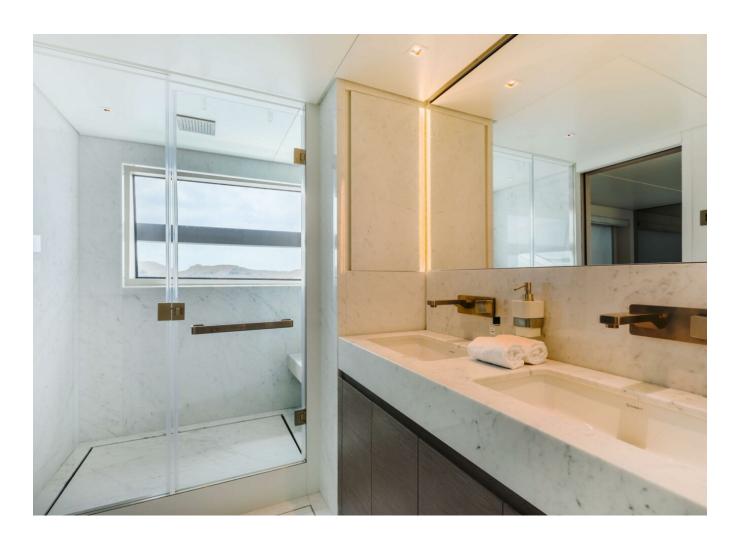

## 2022 SANLORENZO SL120A #778 BIG REDUCTION | 37M



## **SPECIFICATIONS**

| Posizione | Port Adriano, Islas<br>Baleares | Larghezza    |
|-----------|---------------------------------|--------------|
| Anno      | 2022                            | — Motorizzaz |
|           | 37 m                            | Prezzo       |
| Lunghezza | 37 111                          |              |

| Larghezza      | 7.6 m                 |
|----------------|-----------------------|
| Motorizzazione | MTU 16V2000M96L       |
| Prezzo         | 12 975 000 € (ex VAT) |

































































































| Generator         | Depthsounder   |
|-------------------|----------------|
| Radar             | TV Set         |
| Plotter           | Autopilot      |
| Radio             | Compass        |
| GPS               | VHF            |
| Dishwasher        | Bow Thruster   |
| Washing Machine   | Microwave Oven |
| Air Conditioning  | Heating        |
| Hot Water         | Refrigerator   |
| Fresh Water Maker | Deep Freezer   |
| Battery Charger   | Teak Cockpit   |
| Hydraulic Gangway | Tender         |
| Swimming Ladder   |                |



## 2022 SANLORENZO SL120A #778 BIG REDUCTION | 37M

Follow Princess Yachts Monaco