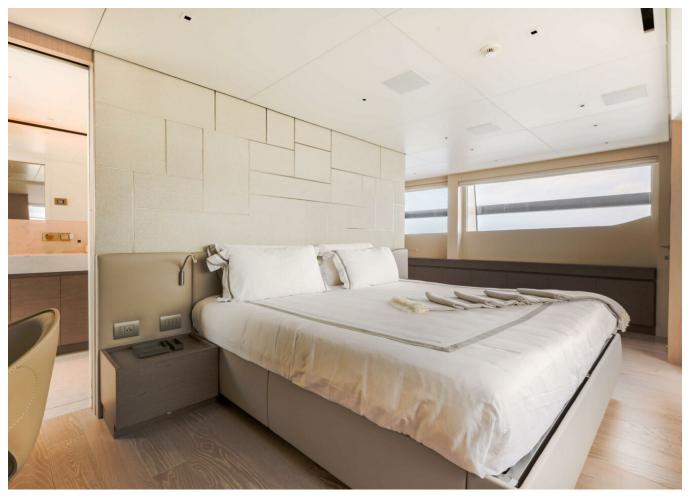

## 2022 SANLORENZO SL120A #778 BIG REDUCTION | 37M



## **SPECIFICATIONS**

| Posizione | Port Adriano, Islas<br>Baleares | Larghezza    |
|-----------|---------------------------------|--------------|
| Anno      | 2022                            | — Motorizzaz |
|           | 37 m                            | Prezzo       |
| Lunghezza | 37 111                          |              |

| Larghezza      | 7.6 m                 |
|----------------|-----------------------|
| Motorizzazione | MTU 16V2000M96L       |
| Prezzo         | 12 975 000 € (ex VAT) |

































































































| Generator         | Depthsounder   |
|-------------------|----------------|
| Radar             | TV Set         |
| Plotter           | Autopilot      |
| Radio             | Compass        |
| GPS               | VHF            |
| Dishwasher        | Bow Thruster   |
| Washing Machine   | Microwave Oven |
| Air Conditioning  | Heating        |
| Hot Water         | Refrigerator   |
| Fresh Water Maker | Deep Freezer   |
| Battery Charger   | Teak Cockpit   |
| Hydraulic Gangway | Tender         |
| Swimming Ladder   |                |



## 2022 SANLORENZO SL120A #778 BIG REDUCTION | 37M

Follow Princess Yachts Monaco