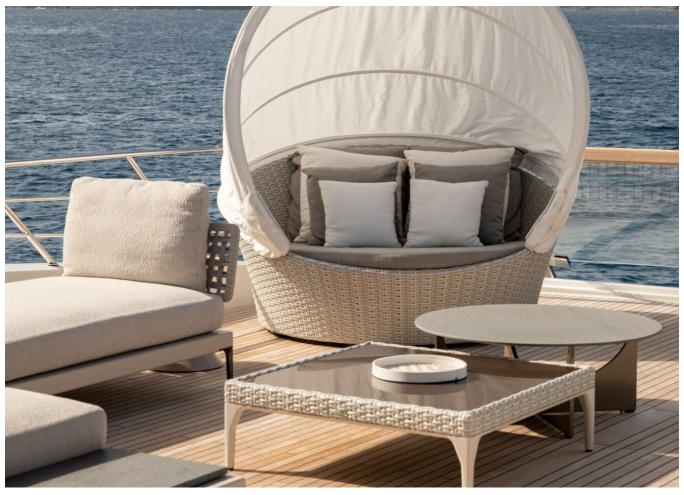

## 2022 SANLORENZO SL120A #778 BIG REDUCTION | 37M



## **SPECIFICATIONS**

| Posizione | Port Adriano, Islas<br>Baleares | Larghezza    |
|-----------|---------------------------------|--------------|
| Anno      | 2022                            | — Motorizzaz |
|           | 37 m                            | Prezzo       |
| Lunghezza | 37 111                          |              |

| Larghezza      | 7.6 m                 |
|----------------|-----------------------|
| Motorizzazione | MTU 16V2000M96L       |
| Prezzo         | 12 975 000 € (ex VAT) |

































































































| Generator         | Depthsounder   |
|-------------------|----------------|
| Radar             | TV Set         |
| Plotter           | Autopilot      |
| Radio             | Compass        |
| GPS               | VHF            |
| Dishwasher        | Bow Thruster   |
| Washing Machine   | Microwave Oven |
| Air Conditioning  | Heating        |
| Hot Water         | Refrigerator   |
| Fresh Water Maker | Deep Freezer   |
| Battery Charger   | Teak Cockpit   |
| Hydraulic Gangway | Tender         |
| Swimming Ladder   |                |



## 2022 SANLORENZO SL120A #778 BIG REDUCTION | 37M

Follow Princess Yachts Monaco