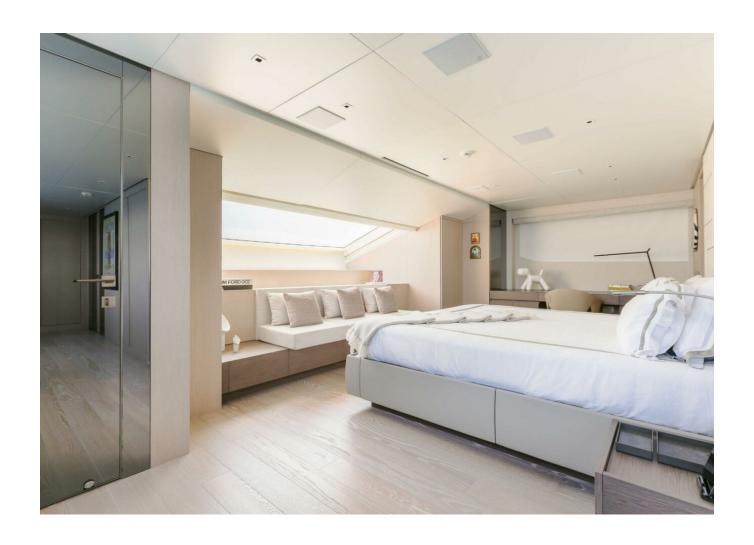

## 2022 SANLORENZO SL120A #778 BIG REDUCTION | 37M



## **SPECIFICATIONS**

| Posizione | Port Adriano, Islas<br>Baleares | Larghezza    |
|-----------|---------------------------------|--------------|
| Anno      | 2022                            | — Motorizzaz |
|           | 37 m                            | Prezzo       |
| Lunghezza | 37 111                          |              |

| Larghezza      | 7.6 m                 |
|----------------|-----------------------|
| Motorizzazione | MTU 16V2000M96L       |
| Prezzo         | 12 975 000 € (ex VAT) |

































































































| Generator         | Depthsounder   |
|-------------------|----------------|
| Radar             | TV Set         |
| Plotter           | Autopilot      |
| Radio             | Compass        |
| GPS               | VHF            |
| Dishwasher        | Bow Thruster   |
| Washing Machine   | Microwave Oven |
| Air Conditioning  | Heating        |
| Hot Water         | Refrigerator   |
| Fresh Water Maker | Deep Freezer   |
| Battery Charger   | Teak Cockpit   |
| Hydraulic Gangway | Tender         |
| Swimming Ladder   |                |



## 2022 SANLORENZO SL120A #778 BIG REDUCTION | 37M

Follow Princess Yachts Monaco