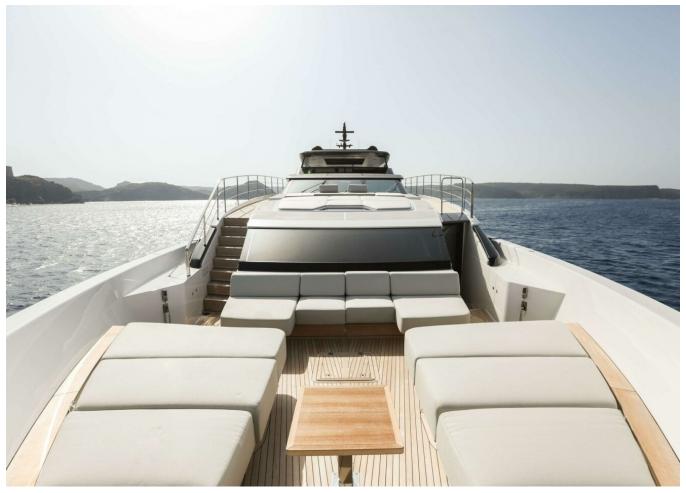

## 2022 SANLORENZO SL120A #778 BIG REDUCTION | 37M



## **SPECIFICATIONS**

| Posizione | Port Adriano, Islas<br>Baleares | Larghezza    |
|-----------|---------------------------------|--------------|
| Anno      | 2022                            | — Motorizzaz |
|           | 37 m                            | Prezzo       |
| Lunghezza | 37 111                          |              |

| Larghezza      | 7.6 m                 |
|----------------|-----------------------|
| Motorizzazione | MTU 16V2000M96L       |
| Prezzo         | 12 975 000 € (ex VAT) |

































































































| Generator         | Depthsounder   |
|-------------------|----------------|
| Radar             | TV Set         |
| Plotter           | Autopilot      |
| Radio             | Compass        |
| GPS               | VHF            |
| Dishwasher        | Bow Thruster   |
| Washing Machine   | Microwave Oven |
| Air Conditioning  | Heating        |
| Hot Water         | Refrigerator   |
| Fresh Water Maker | Deep Freezer   |
| Battery Charger   | Teak Cockpit   |
| Hydraulic Gangway | Tender         |
| Swimming Ladder   |                |



## 2022 SANLORENZO SL120A #778 BIG REDUCTION | 37M

Follow Princess Yachts Monaco