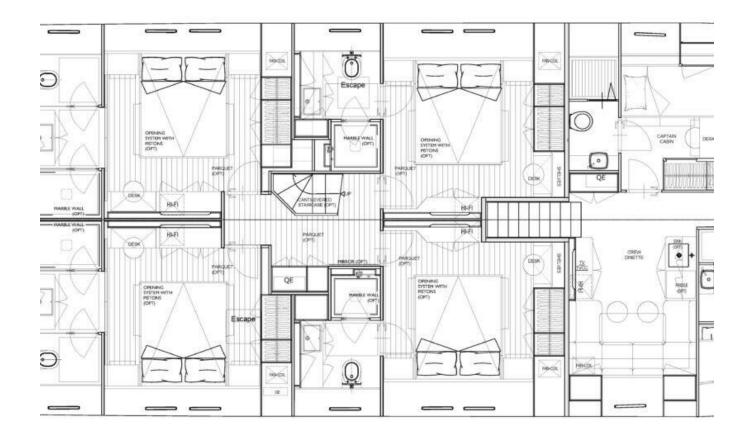

## 2022 SANLORENZO SL120A #778 BIG REDUCTION | 37M

## 2022 SANLORENZO SL120A #778 BIG REDUCTION | 37M

Follow Princess Yachts Monaco