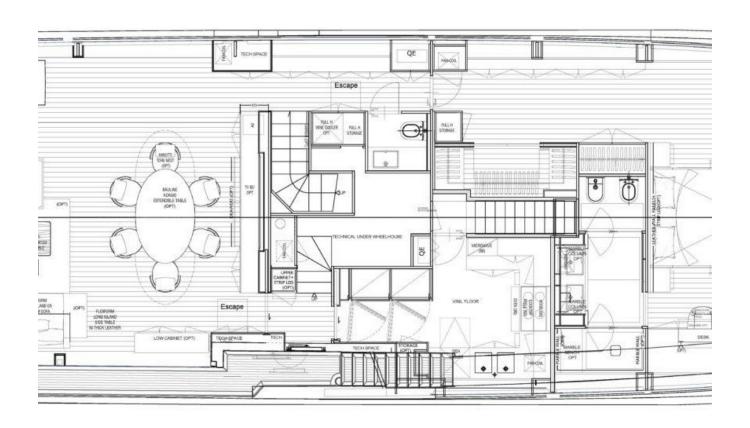

## 2022 SANLORENZO SL120A #778 BIG REDUCTION | 37M

## 2022 SANLORENZO SL120A #778 BIG REDUCTION | 37M

Follow Princess Yachts Monaco