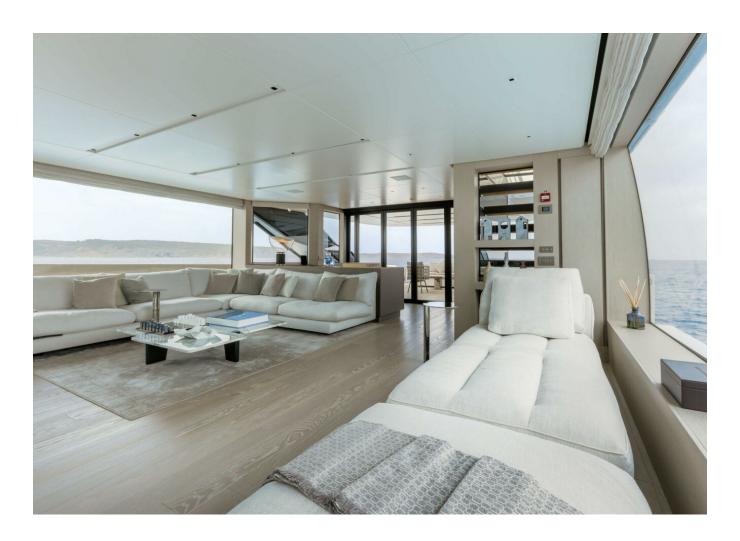

| Larghezza      | 7.6 m                 |
|----------------|-----------------------|
| Motorizzazione | MTU 16V2000M96L       |
| Prezzo         | 12 975 000 € (ex VAT) |

| Generator         | Depthsounder   |
|-------------------|----------------|
| Radar             | TV Set         |
| Plotter           | Autopilot      |
| Radio             | Compass        |
| GPS               | VHF            |
| Dishwasher        | Bow Thruster   |
| Washing Machine   | Microwave Oven |
| Air Conditioning  | Heating        |
| Hot Water         | Refrigerator   |
| Fresh Water Maker | Deep Freezer   |
| Battery Charger   | Teak Cockpit   |
| Hydraulic Gangway | Tender         |
| Swimming Ladder   |                |