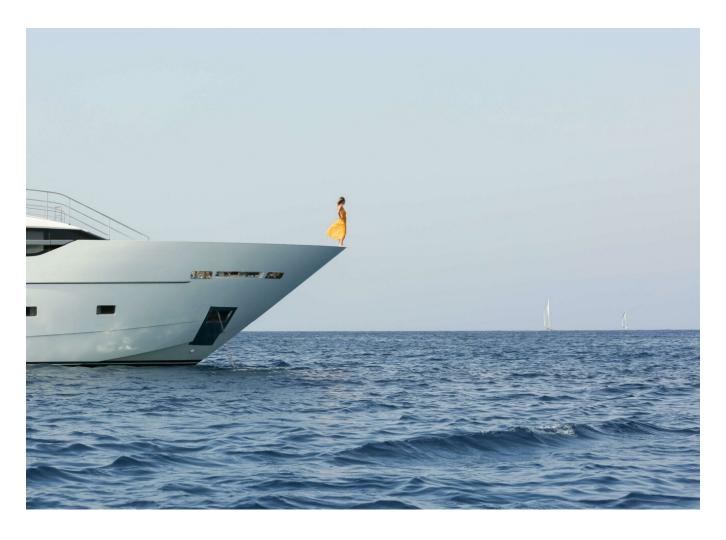

## 2022 SANLORENZO SL120A #778 BIG REDUCTION | 37M



## **SPECIFICATIONS**

| Posizione | Port Adriano, Islas<br>Baleares | Larghezza    |
|-----------|---------------------------------|--------------|
| Anno      | 2022                            | — Motorizzaz |
|           | 37 m                            | Prezzo       |
| Lunghezza | 37 111                          |              |

| Larghezza      | 7.6 m                 |
|----------------|-----------------------|
| Motorizzazione | MTU 16V2000M96L       |
| Prezzo         | 12 975 000 € (ex VAT) |

































































































| Generator         | Depthsounder   |
|-------------------|----------------|
| Radar             | TV Set         |
| Plotter           | Autopilot      |
| Radio             | Compass        |
| GPS               | VHF            |
| Dishwasher        | Bow Thruster   |
| Washing Machine   | Microwave Oven |
| Air Conditioning  | Heating        |
| Hot Water         | Refrigerator   |
| Fresh Water Maker | Deep Freezer   |
| Battery Charger   | Teak Cockpit   |
| Hydraulic Gangway | Tender         |
| Swimming Ladder   |                |



## 2022 SANLORENZO SL120A #778 BIG REDUCTION | 37M

Follow Princess Yachts Monaco