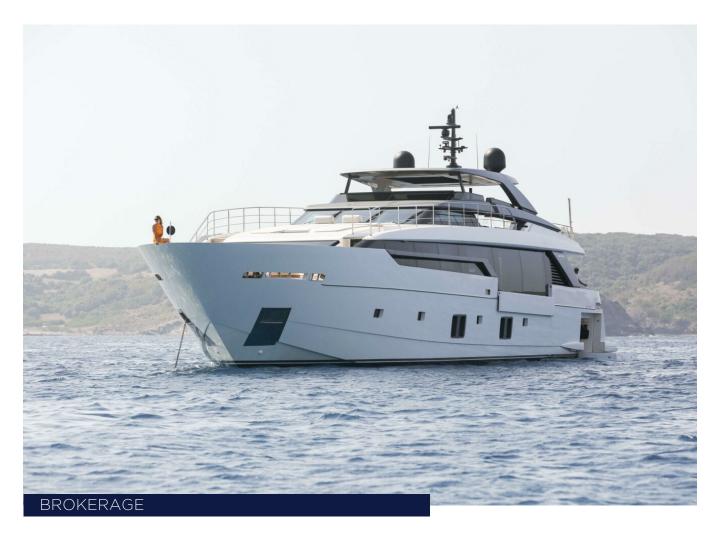

## 2022 SANLORENZO SL120A #778 BIG REDUCTION | 37M

## **SPECIFICATIONS**

| Posizione | Port Adriano, Islas<br>Baleares | Larghezza    |
|-----------|---------------------------------|--------------|
| Anno      | 2022                            | — Motorizzaz |
|           | 37 m                            | Prezzo       |
| Lunghezza | 37 111                          |              |