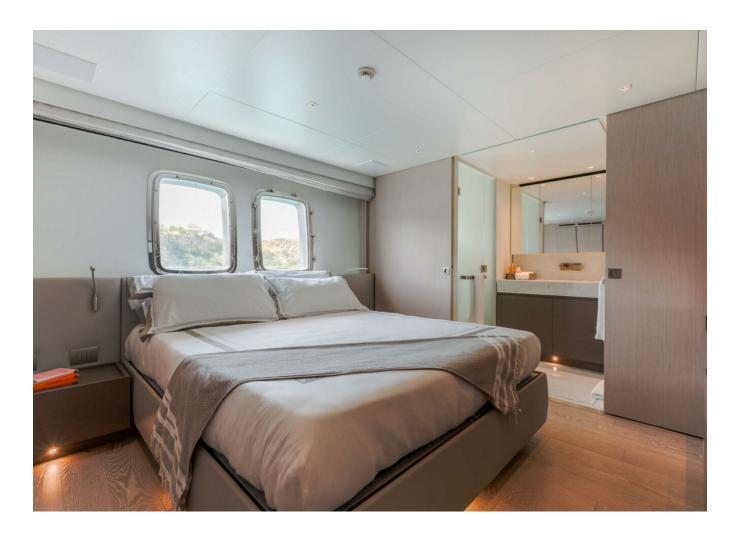

## 2022 SANLORENZO SL120A #778 BIG REDUCTION | 37M



## **SPECIFICATIONS**

| Posizione | Port Adriano, Islas<br>Baleares | Larghezza    |
|-----------|---------------------------------|--------------|
| Anno      | 2022                            | — Motorizzaz |
|           | 37 m                            | Prezzo       |
| Lunghezza | 37 111                          |              |

| Larghezza      | 7.6 m                 |
|----------------|-----------------------|
| Motorizzazione | MTU 16V2000M96L       |
| Prezzo         | 12 975 000 € (ex VAT) |

































































































| Generator         | Depthsounder   |
|-------------------|----------------|
| Radar             | TV Set         |
| Plotter           | Autopilot      |
| Radio             | Compass        |
| GPS               | VHF            |
| Dishwasher        | Bow Thruster   |
| Washing Machine   | Microwave Oven |
| Air Conditioning  | Heating        |
| Hot Water         | Refrigerator   |
| Fresh Water Maker | Deep Freezer   |
| Battery Charger   | Teak Cockpit   |
| Hydraulic Gangway | Tender         |
| Swimming Ladder   |                |



## 2022 SANLORENZO SL120A #778 BIG REDUCTION | 37M

Follow Princess Yachts Monaco