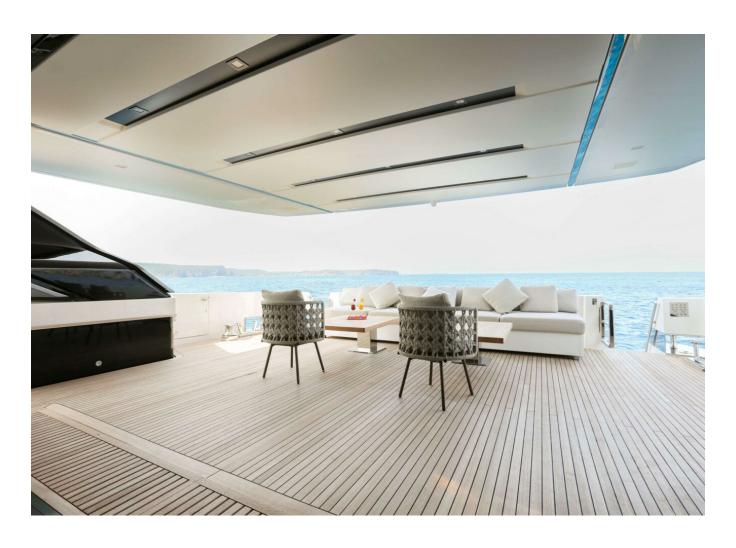

## 2022 SANLORENZO SL120A #778 BIG REDUCTION | 37M



## **SPECIFICATIONS**

| Posizione | Port Adriano, Islas<br>Baleares | Larghezza    |
|-----------|---------------------------------|--------------|
| Anno      | 2022                            | — Motorizzaz |
|           | 37 m                            | Prezzo       |
| Lunghezza | 37 111                          |              |

| Larghezza      | 7.6 m                 |
|----------------|-----------------------|
| Motorizzazione | MTU 16V2000M96L       |
| Prezzo         | 12 975 000 € (ex VAT) |

































































































| Generator         | Depthsounder   |
|-------------------|----------------|
| Radar             | TV Set         |
| Plotter           | Autopilot      |
| Radio             | Compass        |
| GPS               | VHF            |
| Dishwasher        | Bow Thruster   |
| Washing Machine   | Microwave Oven |
| Air Conditioning  | Heating        |
| Hot Water         | Refrigerator   |
| Fresh Water Maker | Deep Freezer   |
| Battery Charger   | Teak Cockpit   |
| Hydraulic Gangway | Tender         |
| Swimming Ladder   |                |



## 2022 SANLORENZO SL120A #778 BIG REDUCTION | 37M

Follow Princess Yachts Monaco