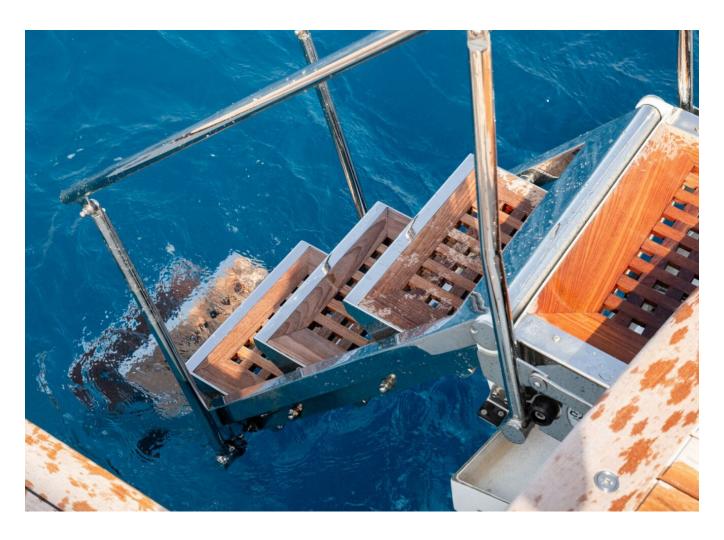

| Larghezza      | 7.6 m                 |
|----------------|-----------------------|
| Motorizzazione | MTU 16V2000M96L       |
| Prezzo         | 12 975 000 € (ex VAT) |

| Generator         | Depthsounder   |
|-------------------|----------------|
| Radar             | TV Set         |
| Plotter           | Autopilot      |
| Radio             | Compass        |
| GPS               | VHF            |
| Dishwasher        | Bow Thruster   |
| Washing Machine   | Microwave Oven |
| Air Conditioning  | Heating        |
| Hot Water         | Refrigerator   |
| Fresh Water Maker | Deep Freezer   |
| Battery Charger   | Teak Cockpit   |
| Hydraulic Gangway | Tender         |
| Swimming Ladder   |                |