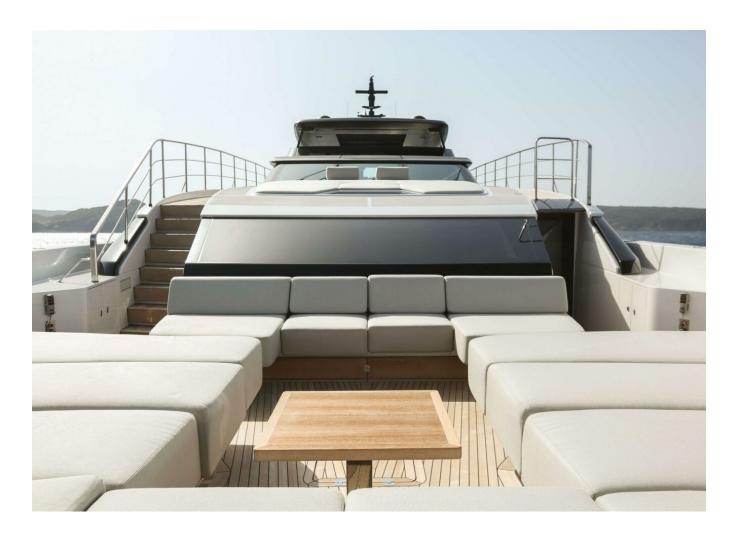

## 2022 SANLORENZO SL120A #778 BIG REDUCTION | 37M



## **SPECIFICATIONS**

| Posizione | Port Adriano, Islas<br>Baleares | Larghezza    |
|-----------|---------------------------------|--------------|
| Anno      | 2022                            | — Motorizzaz |
|           | 37 m                            | Prezzo       |
| Lunghezza | 37 111                          |              |

| Larghezza      | 7.6 m                 |
|----------------|-----------------------|
| Motorizzazione | MTU 16V2000M96L       |
| Prezzo         | 12 975 000 € (ex VAT) |

































































































| Generator         | Depthsounder   |
|-------------------|----------------|
| Radar             | TV Set         |
| Plotter           | Autopilot      |
| Radio             | Compass        |
| GPS               | VHF            |
| Dishwasher        | Bow Thruster   |
| Washing Machine   | Microwave Oven |
| Air Conditioning  | Heating        |
| Hot Water         | Refrigerator   |
| Fresh Water Maker | Deep Freezer   |
| Battery Charger   | Teak Cockpit   |
| Hydraulic Gangway | Tender         |
| Swimming Ladder   |                |



## 2022 SANLORENZO SL120A #778 BIG REDUCTION | 37M

Follow Princess Yachts Monaco