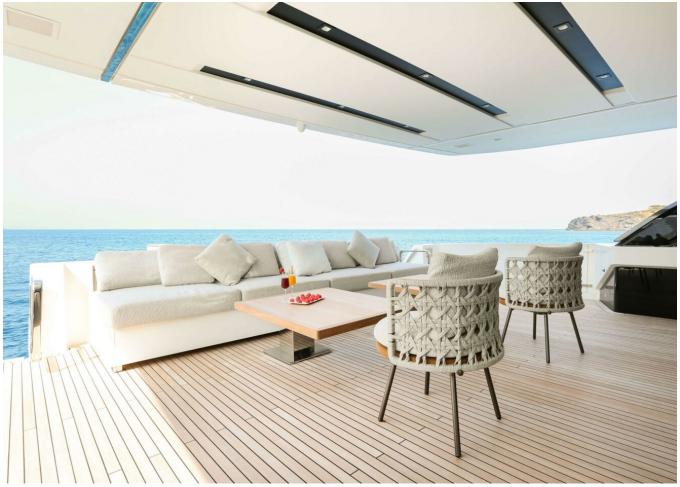

## 2022 SANLORENZO SL120A #778 BIG REDUCTION | 37M



## **SPECIFICATIONS**

| Posizione | Port Adriano, Islas<br>Baleares | Larghezza    |
|-----------|---------------------------------|--------------|
| Anno      | 2022                            | — Motorizzaz |
|           | 37 m                            | Prezzo       |
| Lunghezza | 37 111                          |              |

| Larghezza      | 7.6 m                 |
|----------------|-----------------------|
| Motorizzazione | MTU 16V2000M96L       |
| Prezzo         | 12 975 000 € (ex VAT) |

































































































| Generator         | Depthsounder   |
|-------------------|----------------|
| Radar             | TV Set         |
| Plotter           | Autopilot      |
| Radio             | Compass        |
| GPS               | VHF            |
| Dishwasher        | Bow Thruster   |
| Washing Machine   | Microwave Oven |
| Air Conditioning  | Heating        |
| Hot Water         | Refrigerator   |
| Fresh Water Maker | Deep Freezer   |
| Battery Charger   | Teak Cockpit   |
| Hydraulic Gangway | Tender         |
| Swimming Ladder   |                |



## 2022 SANLORENZO SL120A #778 BIG REDUCTION | 37M

Follow Princess Yachts Monaco