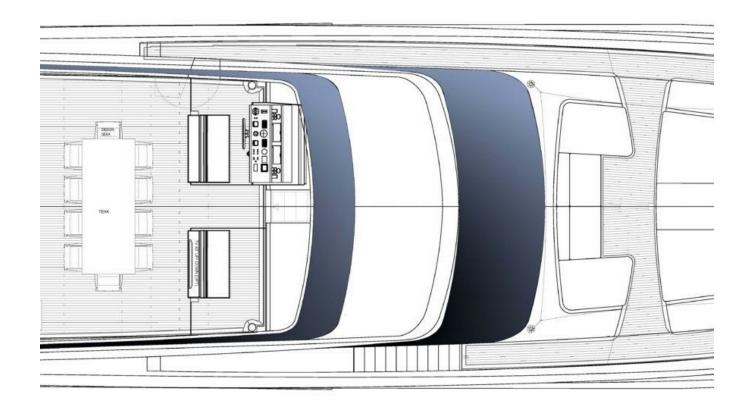

## 2022 SANLORENZO SL120A #778 BIG REDUCTION | 37M

## 2022 SANLORENZO SL120A #778 BIG REDUCTION | 37M

Follow Princess Yachts Monaco