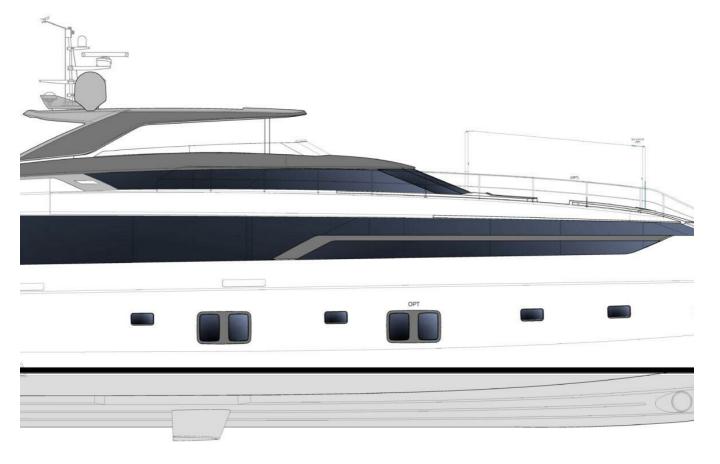

## 2022 SANLORENZO SL120A #778 BIG REDUCTION | 37M

## 2022 SANLORENZO SL120A #778 BIG REDUCTION | 37M

Follow Princess Yachts Monaco