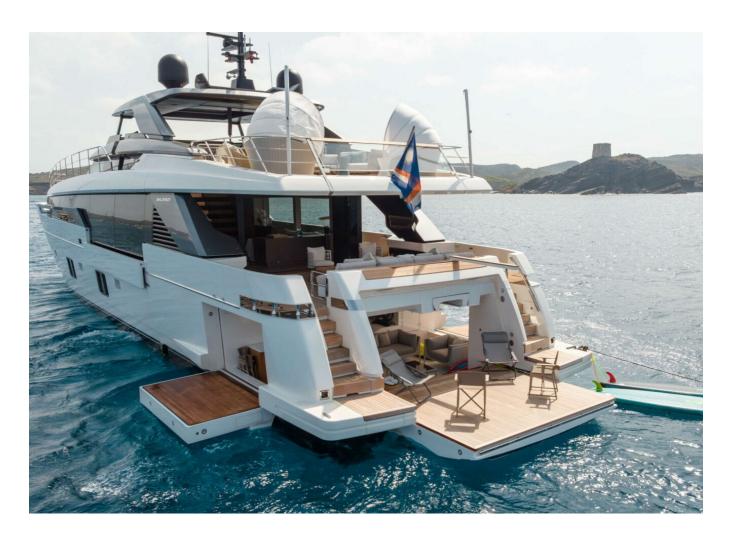

## 2022 SANLORENZO SL120A #778 BIG REDUCTION | 37M

| Larghezza      | 7.6 m                 |
|----------------|-----------------------|
| Motorizzazione | MTU 16V2000M96L       |
| Prezzo         | 12 975 000 € (ex VAT) |

| Generator         | Depthsounder   |
|-------------------|----------------|
| Radar             | TV Set         |
| Plotter           | Autopilot      |
| Radio             | Compass        |
| GPS               | VHF            |
| Dishwasher        | Bow Thruster   |
| Washing Machine   | Microwave Oven |
| Air Conditioning  | Heating        |
| Hot Water         | Refrigerator   |
| Fresh Water Maker | Deep Freezer   |
| Battery Charger   | Teak Cockpit   |
| Hydraulic Gangway | Tender         |
| Swimming Ladder   |                |