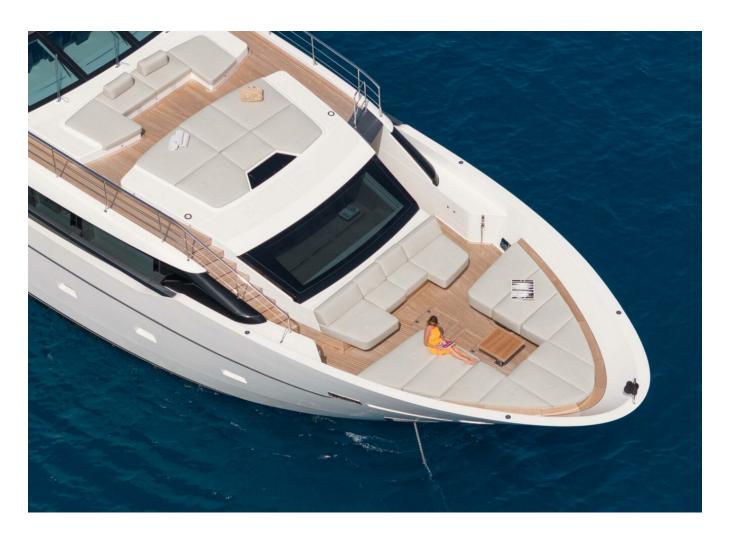

## 2022 SANLORENZO SL120A #778 BIG REDUCTION | 37M

## **SPECIFICATIONS**

| Posizione | Port Adriano, Islas<br>Baleares | Larghezza    |
|-----------|---------------------------------|--------------|
| Anno      | 2022                            | — Motorizzaz |
|           | 37 m                            | Prezzo       |
| Lunghezza | 37 111                          |              |