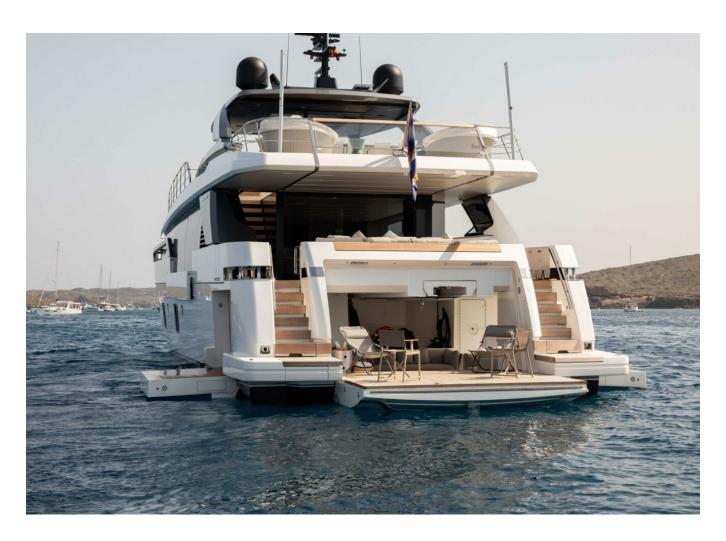

| Larghezza      | 7.6 m                 |
|----------------|-----------------------|
| Motorizzazione | MTU 16V2000M96L       |
| Prezzo         | 12 975 000 € (ex VAT) |

| Generator         | Depthsounder   |
|-------------------|----------------|
| Radar             | TV Set         |
| Plotter           | Autopilot      |
| Radio             | Compass        |
| GPS               | VHF            |
| Dishwasher        | Bow Thruster   |
| Washing Machine   | Microwave Oven |
| Air Conditioning  | Heating        |
| Hot Water         | Refrigerator   |
| Fresh Water Maker | Deep Freezer   |
| Battery Charger   | Teak Cockpit   |
| Hydraulic Gangway | Tender         |
| Swimming Ladder   |                |