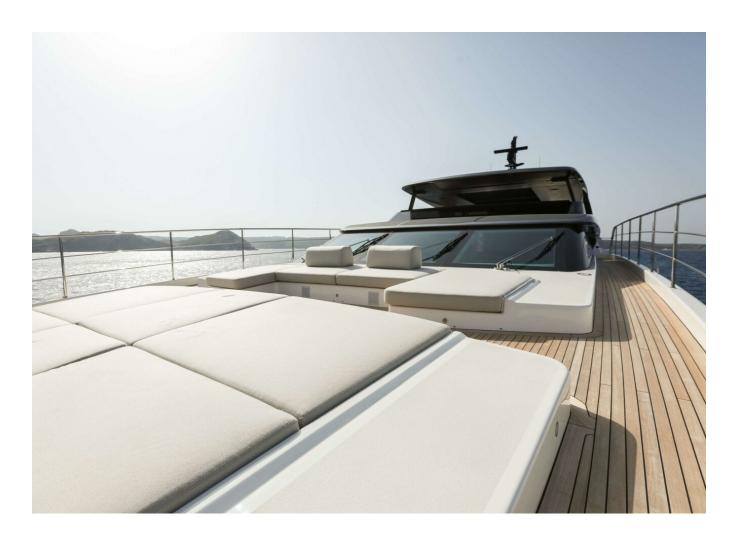

| Larghezza      | 7.6 m                 |
|----------------|-----------------------|
| Motorizzazione | MTU 16V2000M96L       |
| Prezzo         | 12 975 000 € (ex VAT) |

| Generator         | Depthsounder   |
|-------------------|----------------|
| Radar             | TV Set         |
| Plotter           | Autopilot      |
| Radio             | Compass        |
| GPS               | VHF            |
| Dishwasher        | Bow Thruster   |
| Washing Machine   | Microwave Oven |
| Air Conditioning  | Heating        |
| Hot Water         | Refrigerator   |
| Fresh Water Maker | Deep Freezer   |
| Battery Charger   | Teak Cockpit   |
| Hydraulic Gangway | Tender         |
| Swimming Ladder   |                |