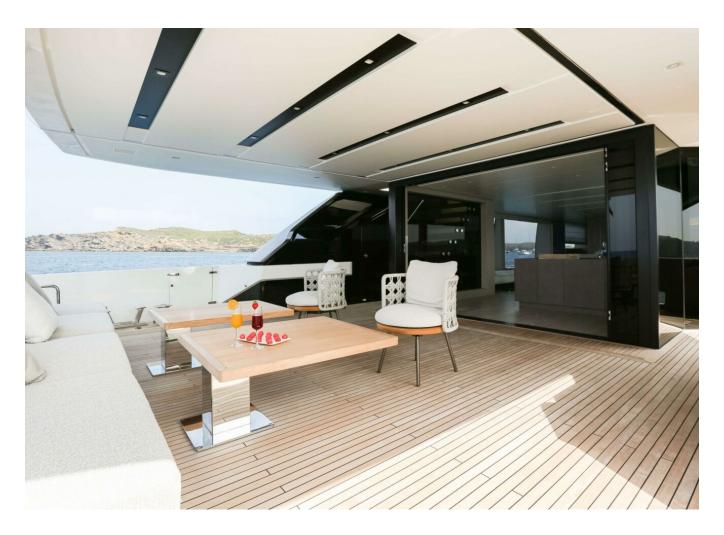

## 2022 SANLORENZO SL120A #778 BIG REDUCTION | 37M



## **SPECIFICATIONS**

| Posizione | Port Adriano, Islas<br>Baleares | Larghezza    |
|-----------|---------------------------------|--------------|
| Anno      | 2022                            | — Motorizzaz |
|           | 37 m                            | Prezzo       |
| Lunghezza | 37 111                          |              |

| Larghezza      | 7.6 m                 |
|----------------|-----------------------|
| Motorizzazione | MTU 16V2000M96L       |
| Prezzo         | 12 975 000 € (ex VAT) |

































































































| Generator         | Depthsounder   |
|-------------------|----------------|
| Radar             | TV Set         |
| Plotter           | Autopilot      |
| Radio             | Compass        |
| GPS               | VHF            |
| Dishwasher        | Bow Thruster   |
| Washing Machine   | Microwave Oven |
| Air Conditioning  | Heating        |
| Hot Water         | Refrigerator   |
| Fresh Water Maker | Deep Freezer   |
| Battery Charger   | Teak Cockpit   |
| Hydraulic Gangway | Tender         |
| Swimming Ladder   |                |



## 2022 SANLORENZO SL120A #778 BIG REDUCTION | 37M

Follow Princess Yachts Monaco