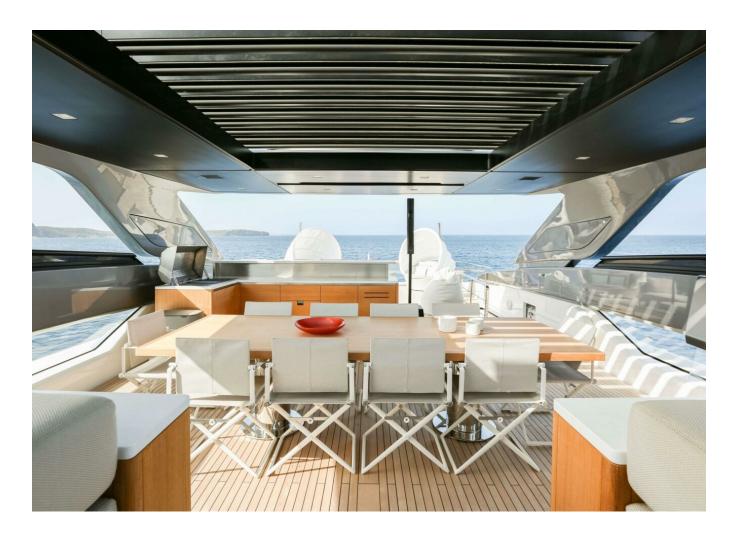

## 2022 SANLORENZO SL120A #778 BIG REDUCTION | 37M



## **SPECIFICATIONS**

| Posizione | Port Adriano, Islas<br>Baleares | Larghezza    |
|-----------|---------------------------------|--------------|
| Anno      | 2022                            | — Motorizzaz |
|           | 37 m                            | Prezzo       |
| Lunghezza | 37 111                          |              |

| Larghezza      | 7.6 m                 |
|----------------|-----------------------|
| Motorizzazione | MTU 16V2000M96L       |
| Prezzo         | 12 975 000 € (ex VAT) |

































































































| Generator         | Depthsounder   |
|-------------------|----------------|
| Radar             | TV Set         |
| Plotter           | Autopilot      |
| Radio             | Compass        |
| GPS               | VHF            |
| Dishwasher        | Bow Thruster   |
| Washing Machine   | Microwave Oven |
| Air Conditioning  | Heating        |
| Hot Water         | Refrigerator   |
| Fresh Water Maker | Deep Freezer   |
| Battery Charger   | Teak Cockpit   |
| Hydraulic Gangway | Tender         |
| Swimming Ladder   |                |



## 2022 SANLORENZO SL120A #778 BIG REDUCTION | 37M

Follow Princess Yachts Monaco