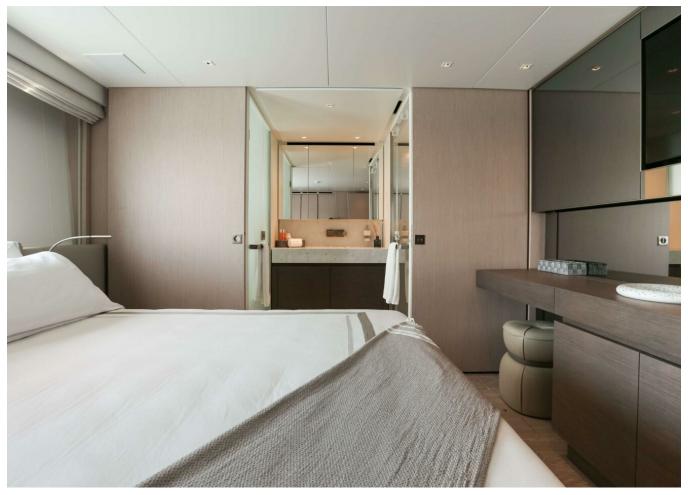

## 2022 SANLORENZO SL120A #778 BIG REDUCTION | 37M



## **SPECIFICATIONS**

| Posizione | Port Adriano, Islas<br>Baleares | Larghezza    |
|-----------|---------------------------------|--------------|
| Anno      | 2022                            | — Motorizzaz |
|           | 37 m                            | Prezzo       |
| Lunghezza | 37 111                          |              |

| Larghezza      | 7.6 m                 |
|----------------|-----------------------|
| Motorizzazione | MTU 16V2000M96L       |
| Prezzo         | 12 975 000 € (ex VAT) |

































































































| Generator         | Depthsounder   |
|-------------------|----------------|
| Radar             | TV Set         |
| Plotter           | Autopilot      |
| Radio             | Compass        |
| GPS               | VHF            |
| Dishwasher        | Bow Thruster   |
| Washing Machine   | Microwave Oven |
| Air Conditioning  | Heating        |
| Hot Water         | Refrigerator   |
| Fresh Water Maker | Deep Freezer   |
| Battery Charger   | Teak Cockpit   |
| Hydraulic Gangway | Tender         |
| Swimming Ladder   |                |



## 2022 SANLORENZO SL120A #778 BIG REDUCTION | 37M

Follow Princess Yachts Monaco