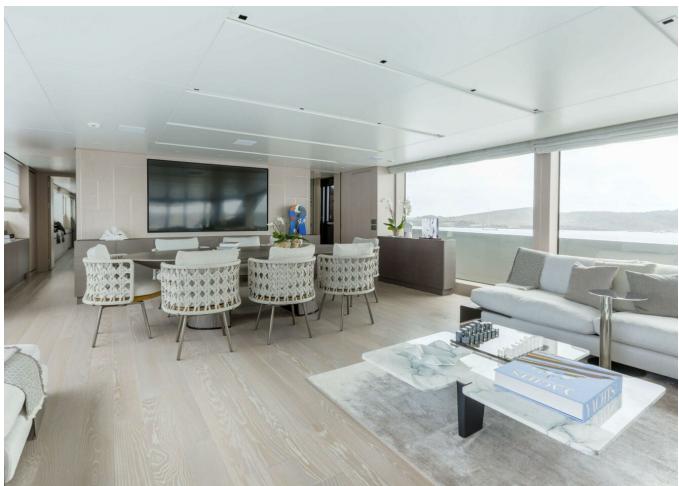

| Larghezza      | 7.6 m                 |
|----------------|-----------------------|
| Motorizzazione | MTU 16V2000M96L       |
| Prezzo         | 12 975 000 € (ex VAT) |

| Generator         | Depthsounder   |
|-------------------|----------------|
| Radar             | TV Set         |
| Plotter           | Autopilot      |
| Radio             | Compass        |
| GPS               | VHF            |
| Dishwasher        | Bow Thruster   |
| Washing Machine   | Microwave Oven |
| Air Conditioning  | Heating        |
| Hot Water         | Refrigerator   |
| Fresh Water Maker | Deep Freezer   |
| Battery Charger   | Teak Cockpit   |
| Hydraulic Gangway | Tender         |
| Swimming Ladder   |                |