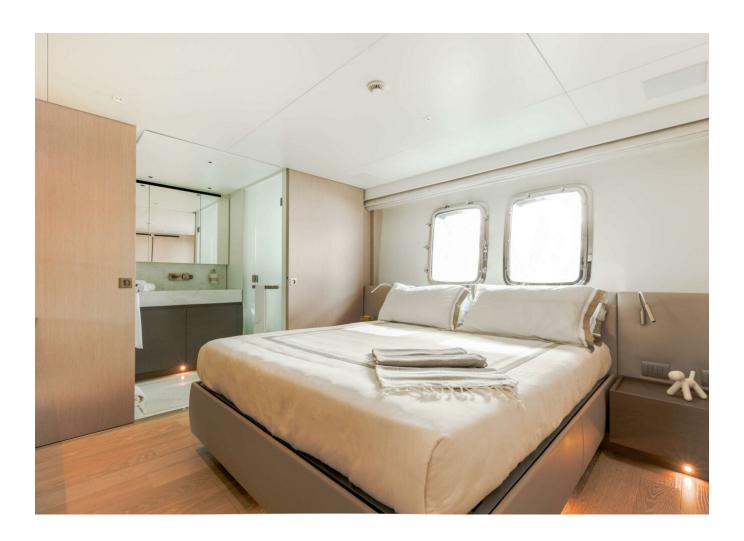

## 2022 SANLORENZO SL120A #778 BIG REDUCTION | 37M



## **SPECIFICATIONS**

| Posizione | Port Adriano, Islas<br>Baleares | Larghezza    |
|-----------|---------------------------------|--------------|
| Anno      | 2022                            | — Motorizzaz |
|           | 37 m                            | Prezzo       |
| Lunghezza | 37 111                          |              |

| Larghezza      | 7.6 m                 |
|----------------|-----------------------|
| Motorizzazione | MTU 16V2000M96L       |
| Prezzo         | 12 975 000 € (ex VAT) |

































































































| Generator         | Depthsounder   |
|-------------------|----------------|
| Radar             | TV Set         |
| Plotter           | Autopilot      |
| Radio             | Compass        |
| GPS               | VHF            |
| Dishwasher        | Bow Thruster   |
| Washing Machine   | Microwave Oven |
| Air Conditioning  | Heating        |
| Hot Water         | Refrigerator   |
| Fresh Water Maker | Deep Freezer   |
| Battery Charger   | Teak Cockpit   |
| Hydraulic Gangway | Tender         |
| Swimming Ladder   |                |



## 2022 SANLORENZO SL120A #778 BIG REDUCTION | 37M

Follow Princess Yachts Monaco