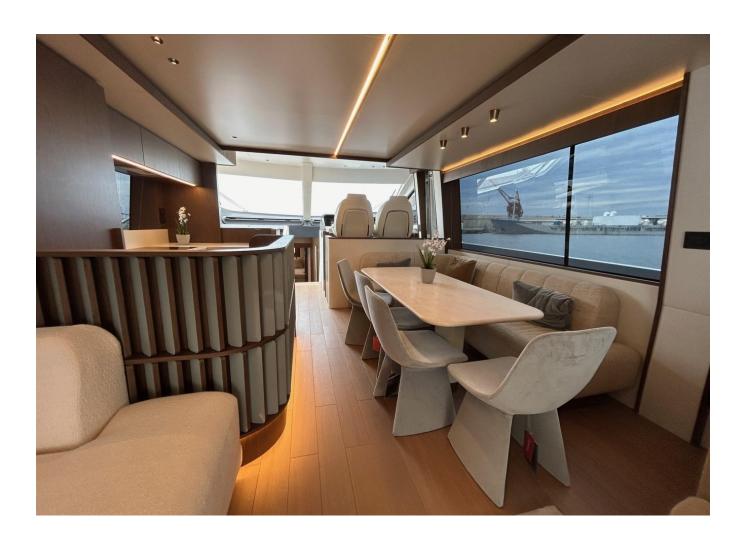

| Shore Power Inlet             | Depthsounder     |  |
|-------------------------------|------------------|--|
| Radar                         | TV Set           |  |
| Plotter                       | Autopilot        |  |
| Radio                         | GPS              |  |
| VHF                           | AIS              |  |
| seakeeper: seakeeper NG 16    | Stern Thruster   |  |
| Dishwasher                    | Bow Thruster     |  |
| Oven                          | Air Conditioning |  |
| Electric Head: Qty: 4. + crew | Heating          |  |
| Hot Water                     | Refrigerator     |  |
| Deep Freezer                  | Battery Charger  |  |
| Teak Cockpit                  | Cockpit Shower   |  |
| Teak Sidedecks                | Gangway          |  |
| Cockpit Cushions              | Cockpit Table    |  |
| Underwater Lights             |                  |  |
|                               |                  |  |