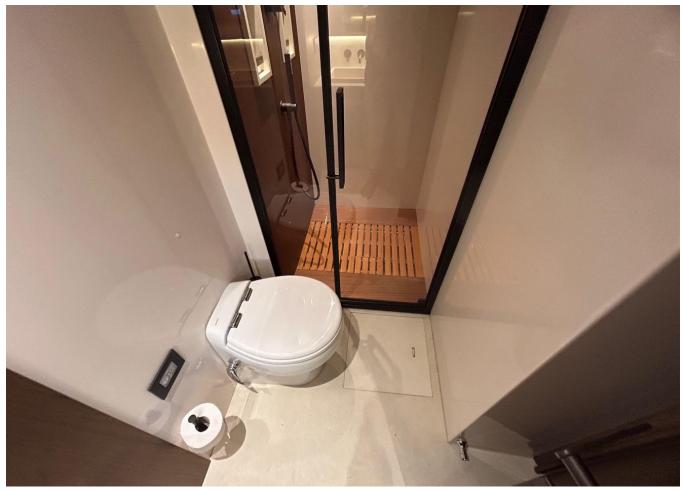

| Shore Power Inlet             | Depthsounder     |  |
|-------------------------------|------------------|--|
| Radar                         | TV Set           |  |
| Plotter                       | Autopilot        |  |
| Radio                         | GPS              |  |
| VHF                           | AIS              |  |
| seakeeper: seakeeper NG 16    | Stern Thruster   |  |
| Dishwasher                    | Bow Thruster     |  |
| Oven                          | Air Conditioning |  |
| Electric Head: Qty: 4. + crew | Heating          |  |
| Hot Water                     | Refrigerator     |  |
| Deep Freezer                  | Battery Charger  |  |
| Teak Cockpit                  | Cockpit Shower   |  |
| Teak Sidedecks                | Gangway          |  |
| Cockpit Cushions              | Cockpit Table    |  |
| Underwater Lights             |                  |  |
|                               |                  |  |