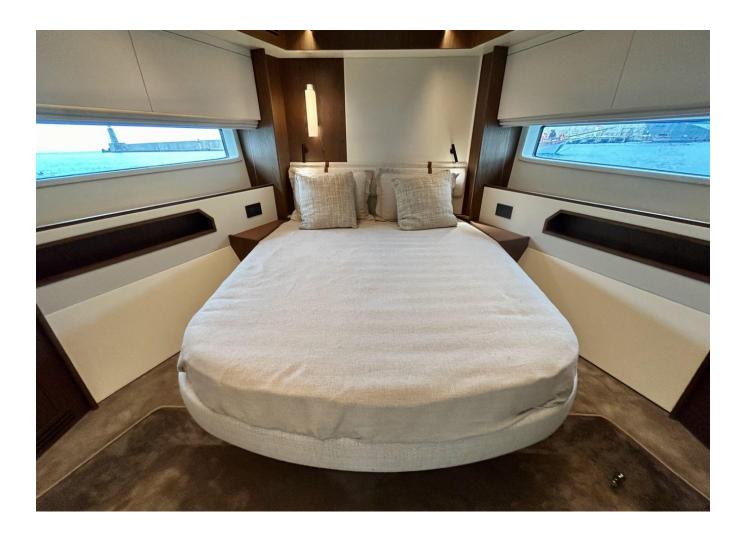

| Cabine         | 4                    |
|----------------|----------------------|
| Motorizzazione | MAN V12 - 1.400      |
| Max potenza    | 2800 hp              |
| Velocita       | 32kn                 |
| Engine hours   | 33 m/h               |
| Prezzo         | 3 300 000 € (ex VAT) |