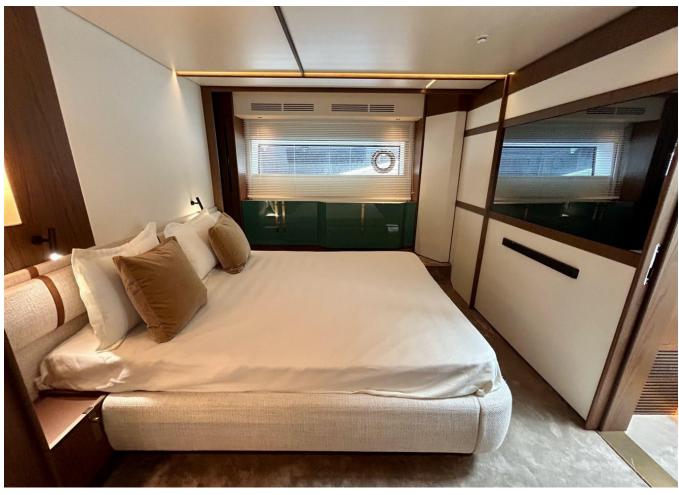

| Cabine         | 4                    |
|----------------|----------------------|
| Motorizzazione | MAN V12 - 1.400      |
| Max potenza    | 2800 hp              |
| Velocita       | 32kn                 |
| Engine hours   | 33 m/h               |
| Prezzo         | 3 300 000 € (ex VAT) |