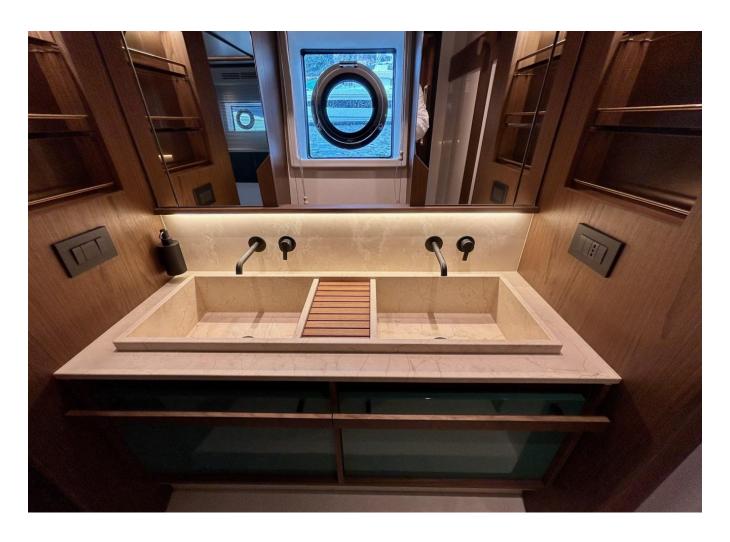

| Shore Power Inlet             | Depthsounder     |  |
|-------------------------------|------------------|--|
| Radar                         | TV Set           |  |
| Plotter                       | Autopilot        |  |
| Radio                         | GPS              |  |
| VHF                           | AIS              |  |
| seakeeper: seakeeper NG 16    | Stern Thruster   |  |
| Dishwasher                    | Bow Thruster     |  |
| Oven                          | Air Conditioning |  |
| Electric Head: Qty: 4. + crew | Heating          |  |
| Hot Water                     | Refrigerator     |  |
| Deep Freezer                  | Battery Charger  |  |
| Teak Cockpit                  | Cockpit Shower   |  |
| Teak Sidedecks                | Gangway          |  |
| Cockpit Cushions              | Cockpit Table    |  |
| Underwater Lights             |                  |  |
|                               |                  |  |