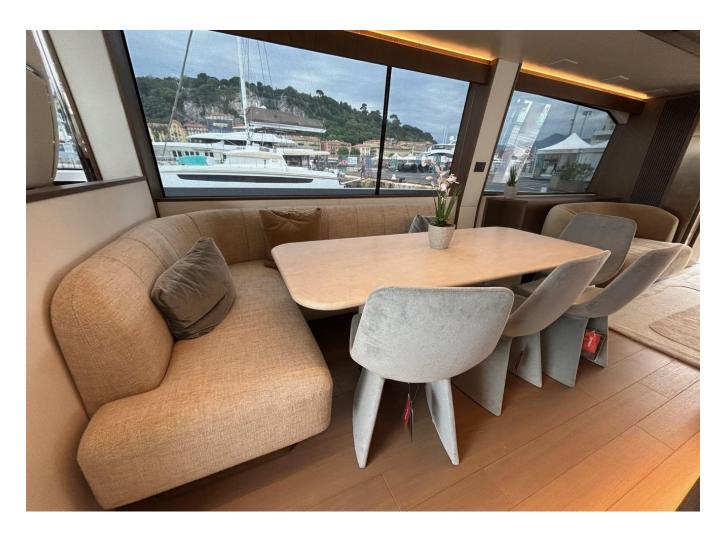

| Shore Power Inlet             | Depthsounder     |  |
|-------------------------------|------------------|--|
| Radar                         | TV Set           |  |
| Plotter                       | Autopilot        |  |
| Radio                         | GPS              |  |
| VHF                           | AIS              |  |
| seakeeper: seakeeper NG 16    | Stern Thruster   |  |
| Dishwasher                    | Bow Thruster     |  |
| Oven                          | Air Conditioning |  |
| Electric Head: Qty: 4. + crew | Heating          |  |
| Hot Water                     | Refrigerator     |  |
| Deep Freezer                  | Battery Charger  |  |
| Teak Cockpit                  | Cockpit Shower   |  |
| Teak Sidedecks                | Gangway          |  |
| Cockpit Cushions              | Cockpit Table    |  |
| Underwater Lights             |                  |  |
|                               |                  |  |