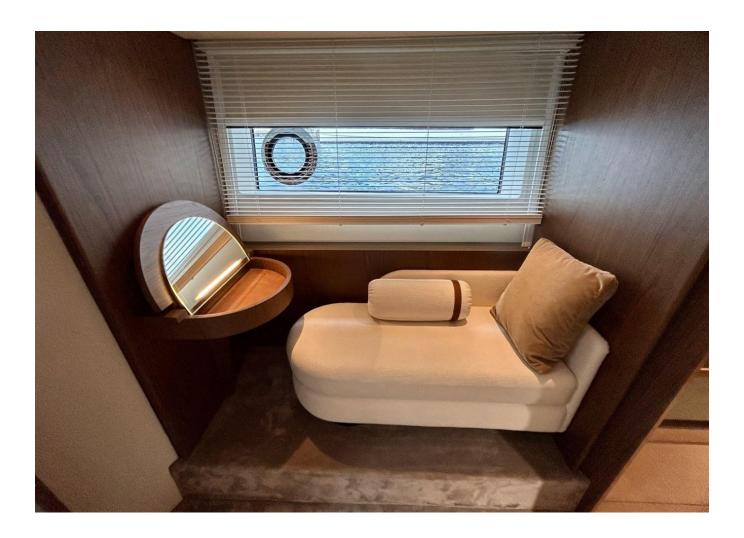

| Cabine         | 4                    |
|----------------|----------------------|
| Motorizzazione | MAN V12 - 1.400      |
| Max potenza    | 2800 hp              |
| Velocita       | 32kn                 |
| Engine hours   | 33 m/h               |
| Prezzo         | 3 300 000 € (ex VAT) |