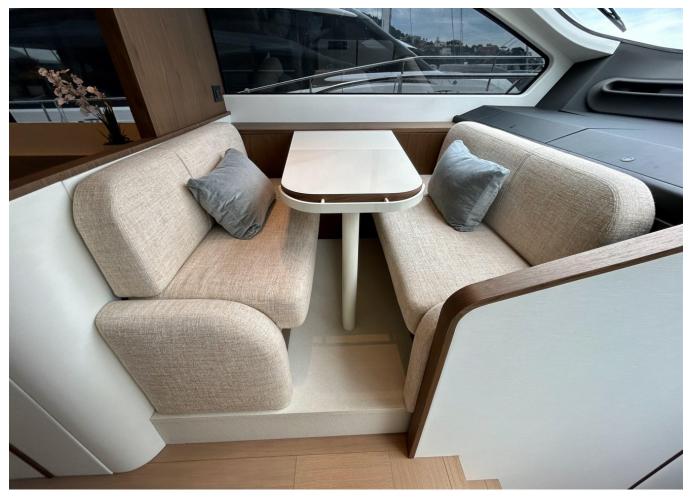

| Shore Power Inlet             | Depthsounder     |  |
|-------------------------------|------------------|--|
| Radar                         | TV Set           |  |
| Plotter                       | Autopilot        |  |
| Radio                         | GPS              |  |
| VHF                           | AIS              |  |
| seakeeper: seakeeper NG 16    | Stern Thruster   |  |
| Dishwasher                    | Bow Thruster     |  |
| Oven                          | Air Conditioning |  |
| Electric Head: Qty: 4. + crew | Heating          |  |
| Hot Water                     | Refrigerator     |  |
| Deep Freezer                  | Battery Charger  |  |
| Teak Cockpit                  | Cockpit Shower   |  |
| Teak Sidedecks                | Gangway          |  |
| Cockpit Cushions              | Cockpit Table    |  |
| Underwater Lights             |                  |  |
|                               |                  |  |