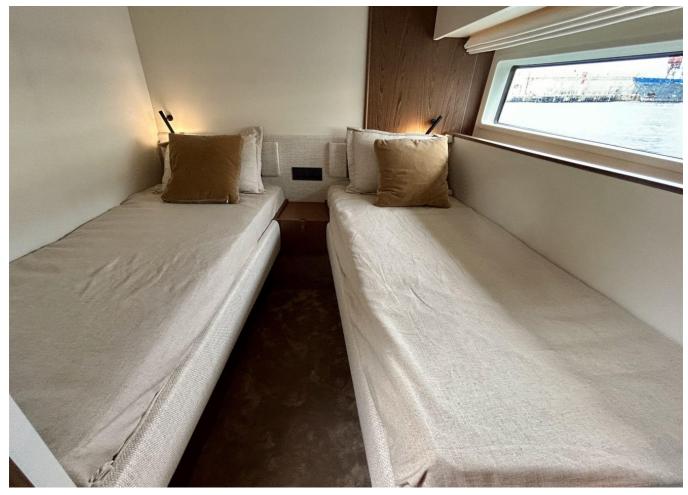

| Cabine         | 4                    |
|----------------|----------------------|
| Motorizzazione | MAN V12 - 1.400      |
| Max potenza    | 2800 hp              |
| Velocita       | 32kn                 |
| Engine hours   | 33 m/h               |
| Prezzo         | 3 300 000 € (ex VAT) |