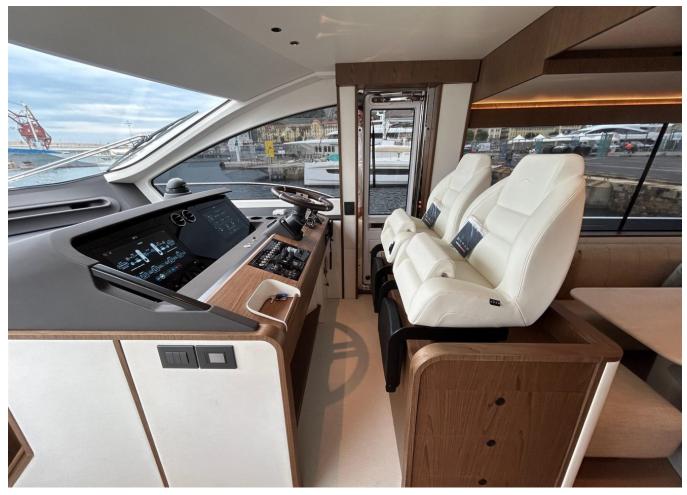

| Shore Power Inlet             | Depthsounder     |  |
|-------------------------------|------------------|--|
| Radar                         | TV Set           |  |
| Plotter                       | Autopilot        |  |
| Radio                         | GPS              |  |
| VHF                           | AIS              |  |
| seakeeper: seakeeper NG 16    | Stern Thruster   |  |
| Dishwasher                    | Bow Thruster     |  |
| Oven                          | Air Conditioning |  |
| Electric Head: Qty: 4. + crew | Heating          |  |
| Hot Water                     | Refrigerator     |  |
| Deep Freezer                  | Battery Charger  |  |
| Teak Cockpit                  | Cockpit Shower   |  |
| Teak Sidedecks                | Gangway          |  |
| Cockpit Cushions              | Cockpit Table    |  |
| Underwater Lights             |                  |  |
|                               |                  |  |