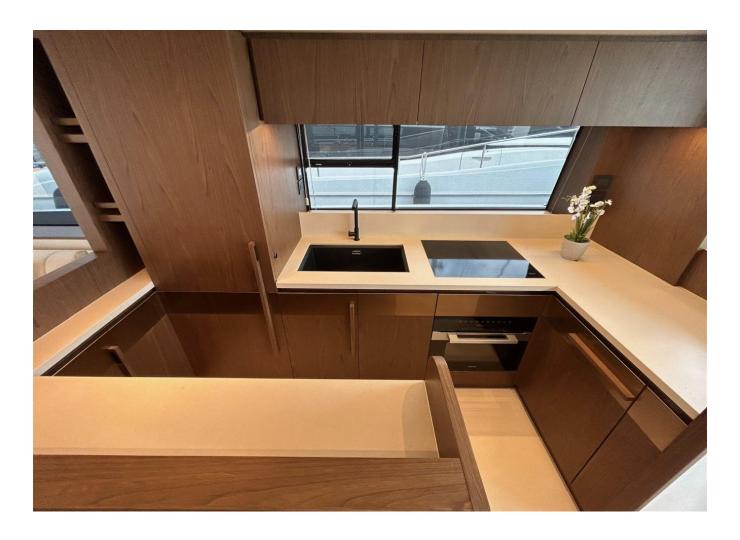

| Shore Power Inlet             | Depthsounder     |  |
|-------------------------------|------------------|--|
| Radar                         | TV Set           |  |
| Plotter                       | Autopilot        |  |
| Radio                         | GPS              |  |
| VHF                           | AIS              |  |
| seakeeper: seakeeper NG 16    | Stern Thruster   |  |
| Dishwasher                    | Bow Thruster     |  |
| Oven                          | Air Conditioning |  |
| Electric Head: Qty: 4. + crew | Heating          |  |
| Hot Water                     | Refrigerator     |  |
| Deep Freezer                  | Battery Charger  |  |
| Teak Cockpit                  | Cockpit Shower   |  |
| Teak Sidedecks                | Gangway          |  |
| Cockpit Cushions              | Cockpit Table    |  |
| Underwater Lights             |                  |  |
|                               |                  |  |