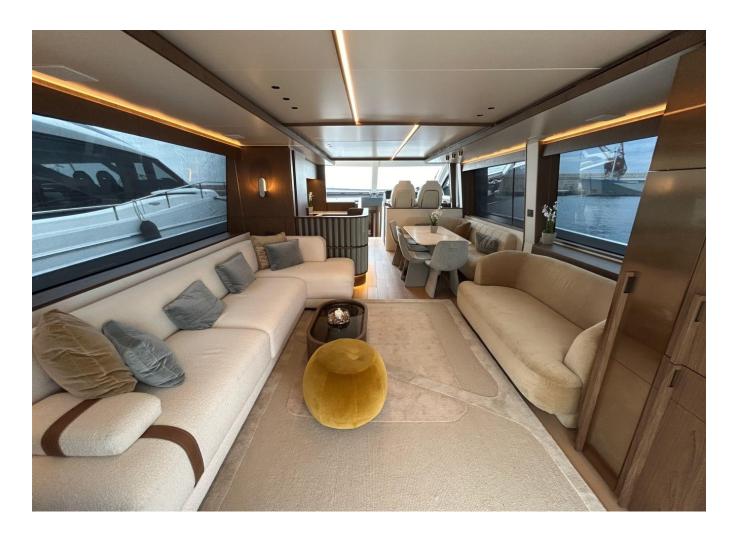

| Shore Power Inlet             | Depthsounder     |  |
|-------------------------------|------------------|--|
| Radar                         | TV Set           |  |
| Plotter                       | Autopilot        |  |
| Radio                         | GPS              |  |
| VHF                           | AIS              |  |
| seakeeper: seakeeper NG 16    | Stern Thruster   |  |
| Dishwasher                    | Bow Thruster     |  |
| Oven                          | Air Conditioning |  |
| Electric Head: Qty: 4. + crew | Heating          |  |
| Hot Water                     | Refrigerator     |  |
| Deep Freezer                  | Battery Charger  |  |
| Teak Cockpit                  | Cockpit Shower   |  |
| Teak Sidedecks                | Gangway          |  |
| Cockpit Cushions              | Cockpit Table    |  |
| Underwater Lights             |                  |  |
|                               |                  |  |