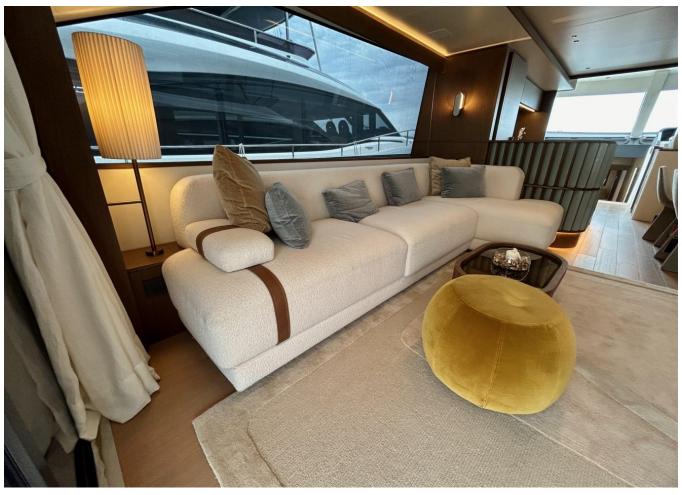

| Shore Power Inlet             | Depthsounder     |  |
|-------------------------------|------------------|--|
| Radar                         | TV Set           |  |
| Plotter                       | Autopilot        |  |
| Radio                         | GPS              |  |
| VHF                           | AIS              |  |
| seakeeper: seakeeper NG 16    | Stern Thruster   |  |
| Dishwasher                    | Bow Thruster     |  |
| Oven                          | Air Conditioning |  |
| Electric Head: Qty: 4. + crew | Heating          |  |
| Hot Water                     | Refrigerator     |  |
| Deep Freezer                  | Battery Charger  |  |
| Teak Cockpit                  | Cockpit Shower   |  |
| Teak Sidedecks                | Gangway          |  |
| Cockpit Cushions              | Cockpit Table    |  |
| Underwater Lights             |                  |  |
|                               |                  |  |