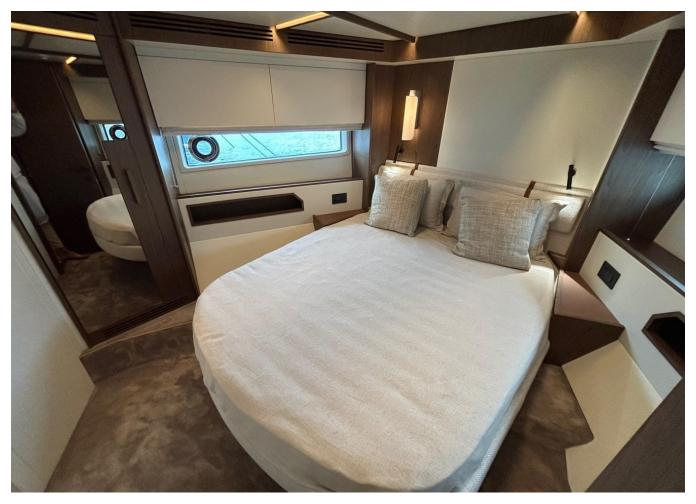

| Cabine         | 4                    |
|----------------|----------------------|
| Motorizzazione | MAN V12 - 1.400      |
| Max potenza    | 2800 hp              |
| Velocita       | 32kn                 |
| Engine hours   | 33 m/h               |
| Prezzo         | 3 300 000 € (ex VAT) |