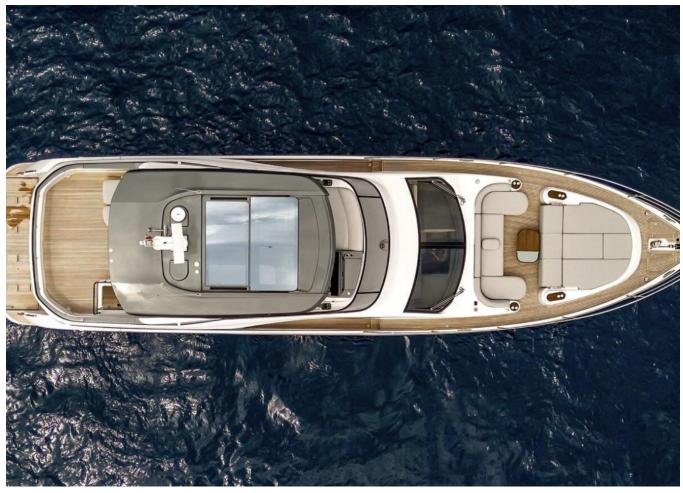

## **SPECIFICATIONS**

| Posizione     | -, Alessandria |
|---------------|----------------|
| Anno          | 2024           |
| Lunghezza     | 21.89 m        |
| Larghezza     | 5.62 m         |
| Pescaggio     | 1.2 m          |
| Capacita aqua | 1100 I         |

| Cabine         | 4                    |
|----------------|----------------------|
| Motorizzazione | MAN V12 - 1.400      |
| Max potenza    | 2800 hp              |
| Velocita       | 32kn                 |
| Engine hours   | 33 m/h               |
| Prezzo         | 3 300 000 € (ex VAT) |