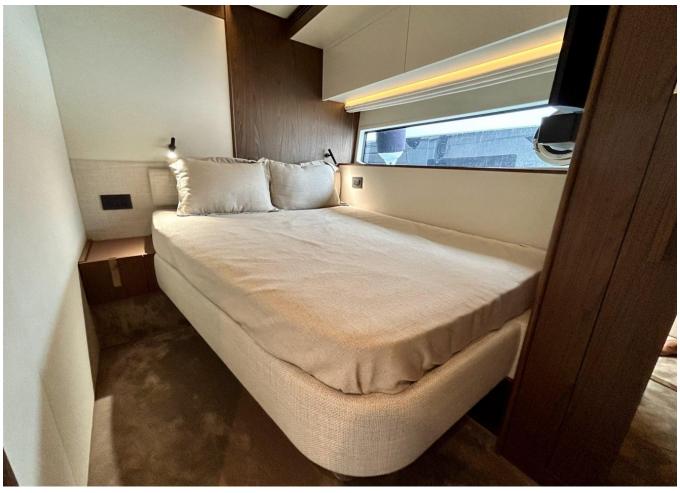

| Cabine         | 4                    |
|----------------|----------------------|
| Motorizzazione | MAN V12 - 1.400      |
| Max potenza    | 2800 hp              |
| Velocita       | 32kn                 |
| Engine hours   | 33 m/h               |
| Prezzo         | 3 300 000 € (ex VAT) |