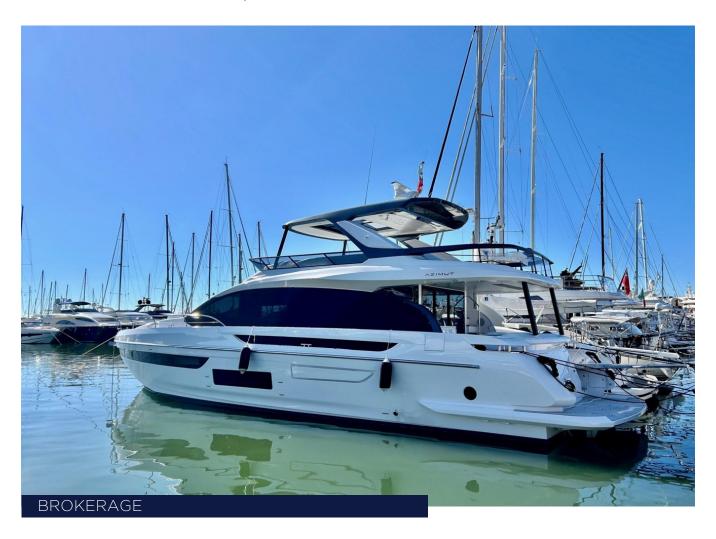

## 2024 AZIMUT 72 FLY | 22M

## **SPECIFICATIONS**

| Posizione     | -, Alessandria |
|---------------|----------------|
| Anno          | 2024           |
| Lunghezza     | 21.89 m        |
| Larghezza     | 5.62 m         |
| Pescaggio     | 1.2 m          |
| Capacita aqua | 1100 I         |

| Cabine         | 4                    |
|----------------|----------------------|
| Motorizzazione | MAN V12 - 1.400      |
| Max potenza    | 2800 hp              |
| Velocita       | 32kn                 |
| Engine hours   | 33 m/h               |
| Prezzo         | 3 300 000 € (ex VAT) |