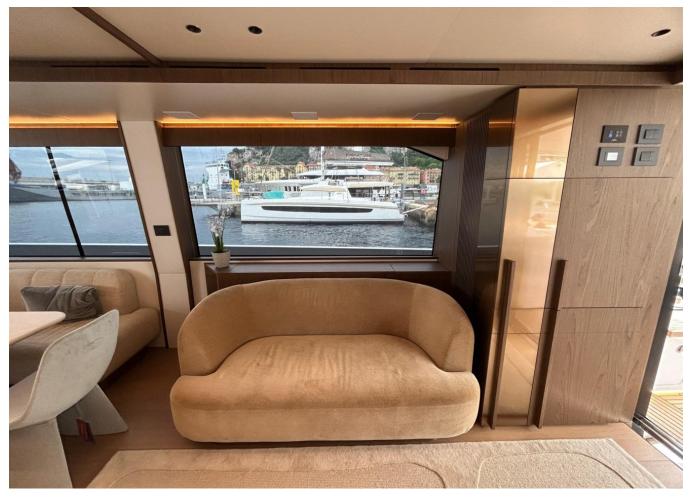

## **SPECIFICATIONS**

| Posizione     | -, Alessandria |
|---------------|----------------|
| Anno          | 2024           |
| Lunghezza     | 21.89 m        |
| Larghezza     | 5.62 m         |
| Pescaggio     | 1.2 m          |
| Capacita aqua | 1100 I         |

| Cabine         | 4                    |
|----------------|----------------------|
| Motorizzazione | MAN V12 - 1.400      |
| Max potenza    | 2800 hp              |
| Velocita       | 32kn                 |
| Engine hours   | 33 m/h               |
| Prezzo         | 3 300 000 € (ex VAT) |