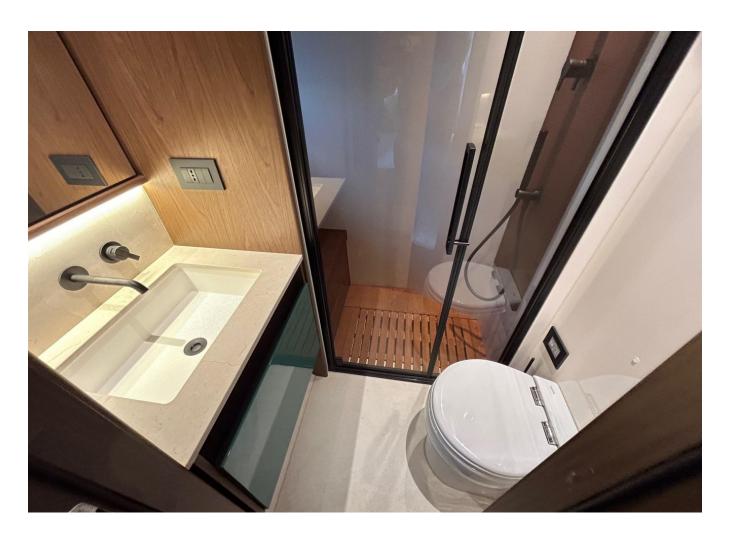

| Shore Power Inlet             | Depthsounder     |  |
|-------------------------------|------------------|--|
| Radar                         | TV Set           |  |
| Plotter                       | Autopilot        |  |
| Radio                         | GPS              |  |
| VHF                           | AIS              |  |
| seakeeper: seakeeper NG 16    | Stern Thruster   |  |
| Dishwasher                    | Bow Thruster     |  |
| Oven                          | Air Conditioning |  |
| Electric Head: Qty: 4. + crew | Heating          |  |
| Hot Water                     | Refrigerator     |  |
| Deep Freezer                  | Battery Charger  |  |
| Teak Cockpit                  | Cockpit Shower   |  |
| Teak Sidedecks                | Gangway          |  |
| Cockpit Cushions              | Cockpit Table    |  |
| Underwater Lights             |                  |  |
|                               |                  |  |