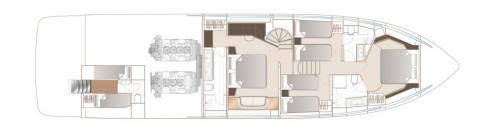

.09 m       | Motorizz |
| Larghezza           | 5.52 m        | Max pote |
| Pescaggio           | 1.72 m        | Velocita |
| Peso                | 55 tonnes     | Engine h |
| Capacità carburante | 4500 l        | Prezzo   |
| Capacita aqua       | 836           |          |
|                     |               |          |

| Cabine         | 4                    |  |
|----------------|----------------------|--|
| Berths         | 8                    |  |
| Motorizzazione | MAN V12              |  |
| Max potenza    | 2 x 1800 hp          |  |
| Velocita       | 36                   |  |
| Engine hours   | Contact seller       |  |
| Prezzo         | Prezzo alla richista |  |
|                |                      |  |





























#### FLYBRIDGE



#### MAIN DECK



#### LOWER DECK



# PRINCESS S72 (2024)

#### Follow Princess Yachts Monaco