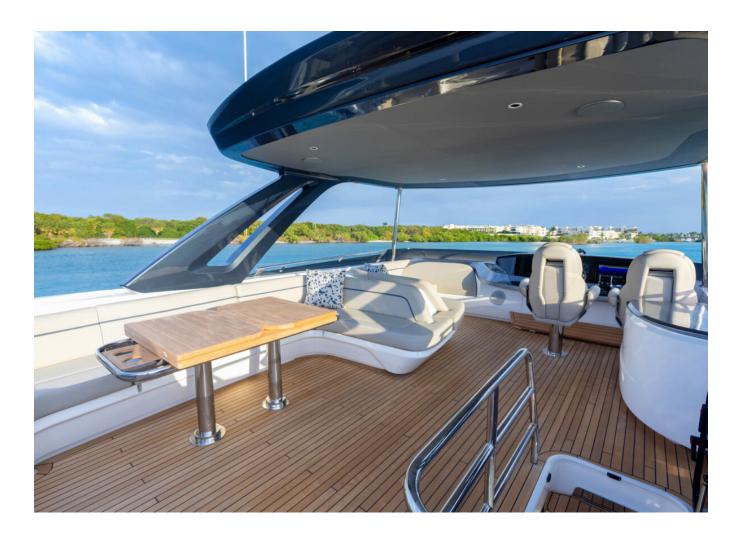

| 2024          | Berths   |
| Lunghezza           | 23.09 m       | Motorizz |
| Larghezza           | 5.52 m        | Max pote |
| Pescaggio           | 1.72 m        | Velocita |
| Peso                | 55 tonnes     | Engine h |
| Capacità carburante | 4500 l        | Prezzo   |
| Capacita aqua       | 836           |          |
|                     |               |          |

| Cabine         | 4                    |  |
|----------------|----------------------|--|
| Berths         | 8                    |  |
| Motorizzazione | MAN V12              |  |
| Max potenza    | 2 x 1800 hp          |  |
| Velocita       | 36                   |  |
| Engine hours   | Contact seller       |  |
| Prezzo         | Prezzo alla richista |  |
|                |                      |  |





























#### FLYBRIDGE



#### MAIN DECK



#### LOWER DECK



# PRINCESS S72 (2024)

#### Follow Princess Yachts Monaco