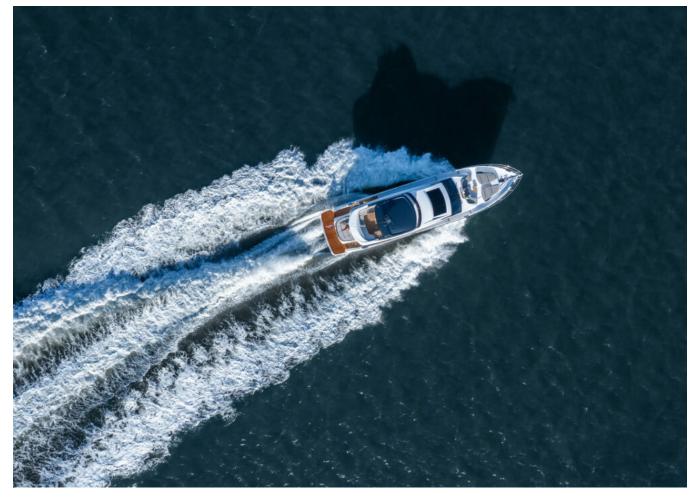

| 2024          | Berths   |
| Lunghezza           | 23.09 m       | Motorizz |
| Larghezza           | 5.52 m        | Max pote |
| Pescaggio           | 1.72 m        | Velocita |
| Peso                | 55 tonnes     | Engine h |
| Capacità carburante | 4500 l        | Prezzo   |
| Capacita aqua       | 836           |          |
|                     |               |          |

| Cabine         | 4                    |  |
|----------------|----------------------|--|
| Berths         | 8                    |  |
| Motorizzazione | MAN V12              |  |
| Max potenza    | 2 x 1800 hp          |  |
| Velocita       | 36                   |  |
| Engine hours   | Contact seller       |  |
| Prezzo         | Prezzo alla richista |  |
|                |                      |  |





























#### FLYBRIDGE



#### MAIN DECK



#### LOWER DECK



# PRINCESS S72 (2024)

#### Follow Princess Yachts Monaco