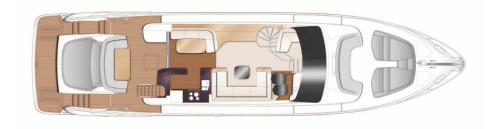

zza           | 23.09 m       | Motorizz |
| Larghezza           | 5.52 m        | Max pote |
| Pescaggio           | 1.72 m        | Velocita |
| Peso                | 55 tonnes     | Engine h |
| Capacità carburante | 4500 l        | Prezzo   |
| Capacita aqua       | 836           |          |
|                     |               |          |

| Cabine         | 4                    |  |
|----------------|----------------------|--|
| Berths         | 8                    |  |
| Motorizzazione | MAN V12              |  |
| Max potenza    | 2 x 1800 hp          |  |
| Velocita       | 36                   |  |
| Engine hours   | Contact seller       |  |
| Prezzo         | Prezzo alla richista |  |
|                |                      |  |





























#### FLYBRIDGE



#### MAIN DECK



#### LOWER DECK



# PRINCESS S72 (2024)

#### Follow Princess Yachts Monaco