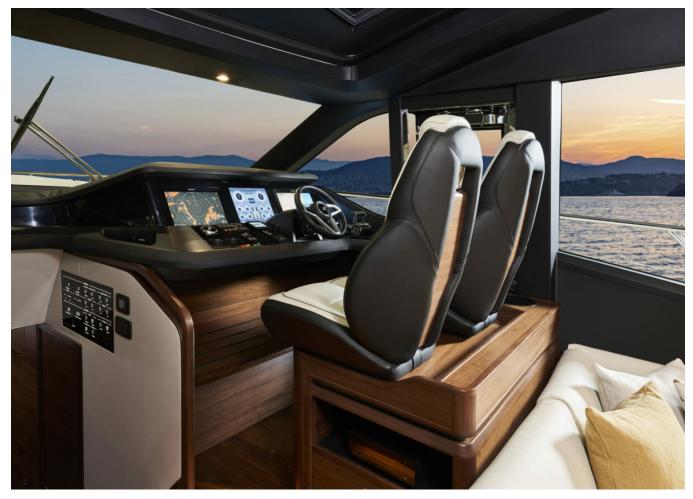

| Berths   |
| Lunghezza           | 23.09 m       | Motorizz |
| Larghezza           | 5.52 m        | Max pote |
| Pescaggio           | 1.72 m        | Velocita |
| Peso                | 55 tonnes     | Engine h |
| Capacità carburante | 4500 l        | Prezzo   |
| Capacita aqua       | 836           |          |
|                     |               |          |

| Cabine         | 4                    |  |
|----------------|----------------------|--|
| Berths         | 8                    |  |
| Motorizzazione | MAN V12              |  |
| Max potenza    | 2 x 1800 hp          |  |
| Velocita       | 36                   |  |
| Engine hours   | Contact seller       |  |
| Prezzo         | Prezzo alla richista |  |
|                |                      |  |





























#### FLYBRIDGE



#### MAIN DECK



#### LOWER DECK



# PRINCESS S72 (2024)

#### Follow Princess Yachts Monaco