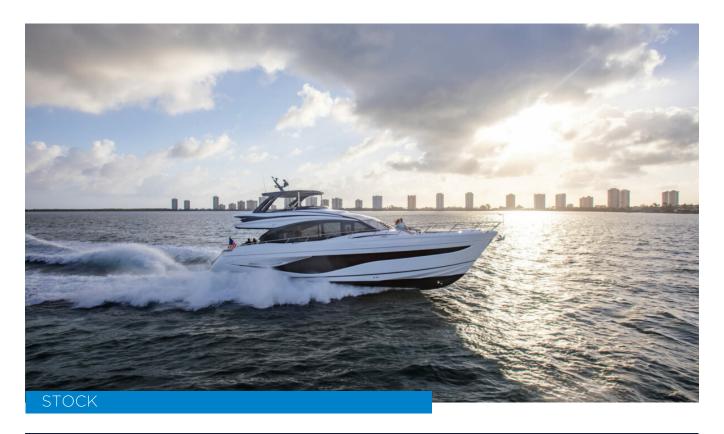

## PRINCESS S72 (2024)



#### **HIGHLIGHTS**

/ AVAILABLE IN STOCK

### **SPECIFICATIONS**

| Posizione           | After request | Cabine   |
|---------------------|---------------|----------|
| Anno                | 2024          | Berths   |
| Lunghezza           | 23.09 m       | Motorizz |
| Larghezza           | 5.52 m        | Max pote |
| Pescaggio           | 1.72 m        | Velocita |
| Peso                | 55 tonnes     | Engine h |
| Capacità carburante | 4500 l        | Prezzo   |
| Capacita aqua       | 836           |          |
|                     |               |          |

| Cabine         | 4                    |  |
|----------------|----------------------|--|
| Berths         | 8                    |  |
| Motorizzazione | MAN V12              |  |
| Max potenza    | 2 x 1800 hp