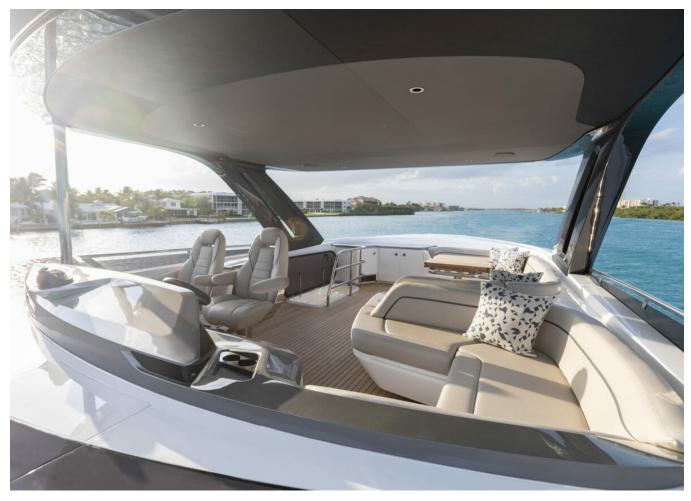

| 2024          | Berths   |
| Lunghezza           | 23.09 m       | Motorizz |
| Larghezza           | 5.52 m        | Max pote |
| Pescaggio           | 1.72 m        | Velocita |
| Peso                | 55 tonnes     | Engine h |
| Capacità carburante | 4500 l        | Prezzo   |
| Capacita aqua       | 836           |          |
|                     |               |          |

| Cabine         | 4                    |  |
|----------------|----------------------|--|
| Berths         | 8                    |  |
| Motorizzazione | MAN V12              |  |
| Max potenza    | 2 x 1800 hp          |  |
| Velocita       | 36                   |  |
| Engine hours   | Contact seller       |  |
| Prezzo         | Prezzo alla richista |  |
|                |                      |  |





























#### FLYBRIDGE



#### MAIN DECK



#### LOWER DECK



# PRINCESS S72 (2024)

#### Follow Princess Yachts Monaco