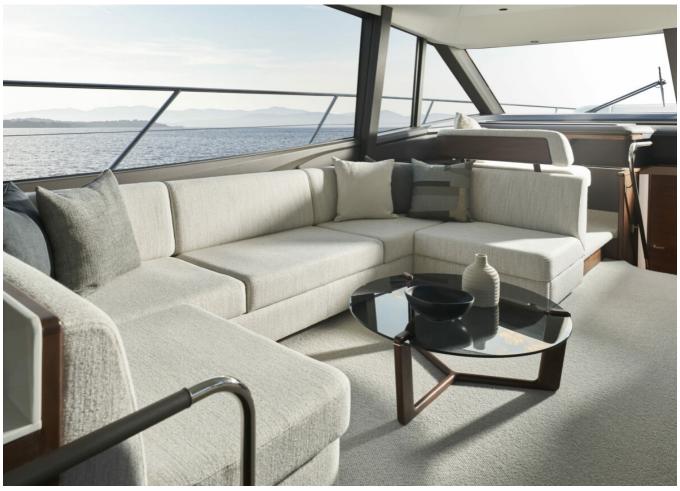

| Berths   |
| Lunghezza           | 23.09 m       | Motorizz |
| Larghezza           | 5.52 m        | Max pote |
| Pescaggio           | 1.72 m        | Velocita |
| Peso                | 55 tonnes     | Engine h |
| Capacità carburante | 4500 l        | Prezzo   |
| Capacita aqua       | 836           |          |
|                     |               |          |

| Cabine         | 4                    |  |
|----------------|----------------------|--|
| Berths         | 8                    |  |
| Motorizzazione | MAN V12              |  |
| Max potenza    | 2 x 1800 hp          |  |
| Velocita       | 36                   |  |
| Engine hours   | Contact seller       |  |
| Prezzo         | Prezzo alla richista |  |
|                |                      |  |





























#### FLYBRIDGE



#### MAIN DECK



#### LOWER DECK



# PRINCESS S72 (2024)

#### Follow Princess Yachts Monaco