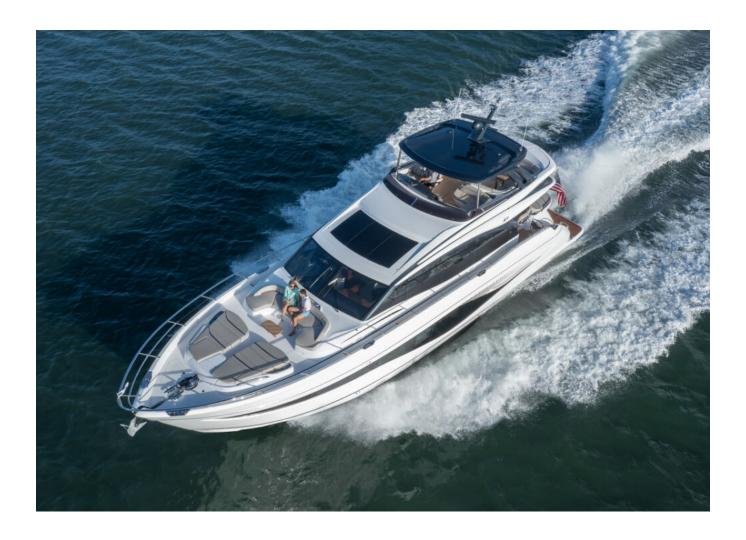

| 2024          | Berths   |
| Lunghezza           | 23.09 m       | Motorizz |
| Larghezza           | 5.52 m        | Max pote |
| Pescaggio           | 1.72 m        | Velocita |
| Peso                | 55 tonnes     | Engine h |
| Capacità carburante | 4500 l        | Prezzo   |
| Capacita aqua       | 836           |          |
|                     |               |          |

| Cabine         | 4                    |  |
|----------------|----------------------|--|
| Berths         | 8                    |  |
| Motorizzazione | MAN V12              |  |
| Max potenza    | 2 x 1800 hp          |  |
| Velocita       | 36                   |  |
| Engine hours   | Contact seller       |  |
| Prezzo         | Prezzo alla richista |  |
|                |                      |  |





























#### FLYBRIDGE



#### MAIN DECK



#### LOWER DECK



# PRINCESS S72 (2024)

#### Follow Princess Yachts Monaco