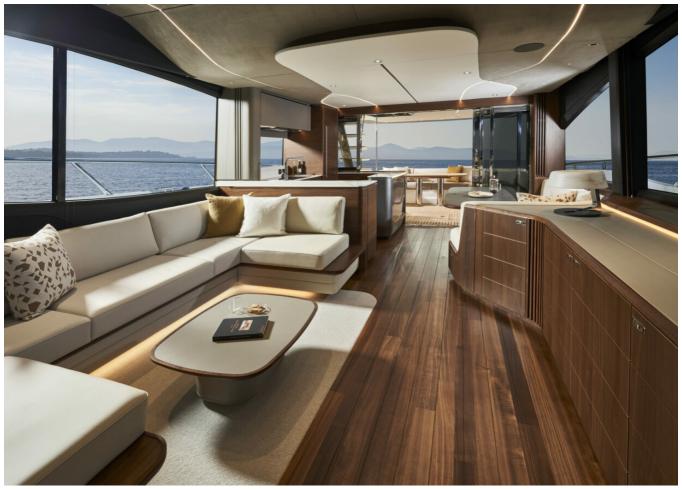

024          | Berths   |
| Lunghezza           | 23.09 m       | Motorizz |
| Larghezza           | 5.52 m        | Max pote |
| Pescaggio           | 1.72 m        | Velocita |
| Peso                | 55 tonnes     | Engine h |
| Capacità carburante | 4500 l        | Prezzo   |
| Capacita aqua       | 836           |          |
|                     |               |          |

| Cabine         | 4                    |  |
|----------------|----------------------|--|
| Berths         | 8                    |  |
| Motorizzazione | MAN V12              |  |
| Max potenza    | 2 x 1800 hp          |  |
| Velocita       | 36                   |  |
| Engine hours   | Contact seller       |  |
| Prezzo         | Prezzo alla richista |  |
|                |                      |  |





























#### FLYBRIDGE



#### MAIN DECK



#### LOWER DECK



# PRINCESS S72 (2024)

#### Follow Princess Yachts Monaco