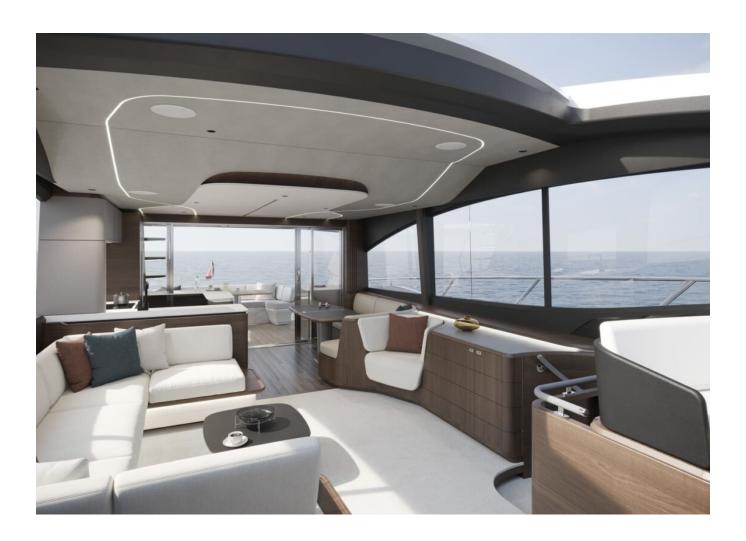

| Berths   |
| Lunghezza           | 23.09 m       | Motorizz |
| Larghezza           | 5.52 m        | Max pote |
| Pescaggio           | 1.72 m        | Velocita |
| Peso                | 55 tonnes     | Engine h |
| Capacità carburante | 4500 l        | Prezzo   |
| Capacita aqua       | 836           |          |
|                     |               |          |

| Cabine         | 4                    |  |
|----------------|----------------------|--|
| Berths         | 8                    |  |
| Motorizzazione | MAN V12              |  |
| Max potenza    | 2 x 1800 hp          |  |
| Velocita       | 36                   |  |
| Engine hours   | Contact seller       |  |
| Prezzo         | Prezzo alla richista |  |
|                |                      |  |





























#### FLYBRIDGE



#### MAIN DECK



#### LOWER DECK



# PRINCESS S72 (2024)

#### Follow Princess Yachts Monaco