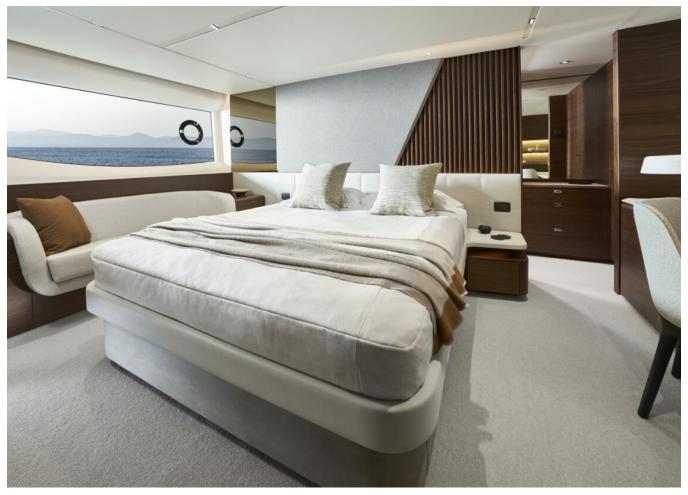

| Berths   |
| Lunghezza           | 23.09 m       | Motorizz |
| Larghezza           | 5.52 m        | Max pote |
| Pescaggio           | 1.72 m        | Velocita |
| Peso                | 55 tonnes     | Engine h |
| Capacità carburante | 4500 l        | Prezzo   |
| Capacita aqua       | 836           |          |
|                     |               |          |

| Cabine         | 4                    |  |
|----------------|----------------------|--|
| Berths         | 8                    |  |
| Motorizzazione | MAN V12              |  |
| Max potenza    | 2 x 1800 hp          |  |
| Velocita       | 36                   |  |
| Engine hours   | Contact seller       |  |
| Prezzo         | Prezzo alla richista |  |
|                |                      |  |





























#### FLYBRIDGE



#### MAIN DECK



#### LOWER DECK



# PRINCESS S72 (2024)

#### Follow Princess Yachts Monaco