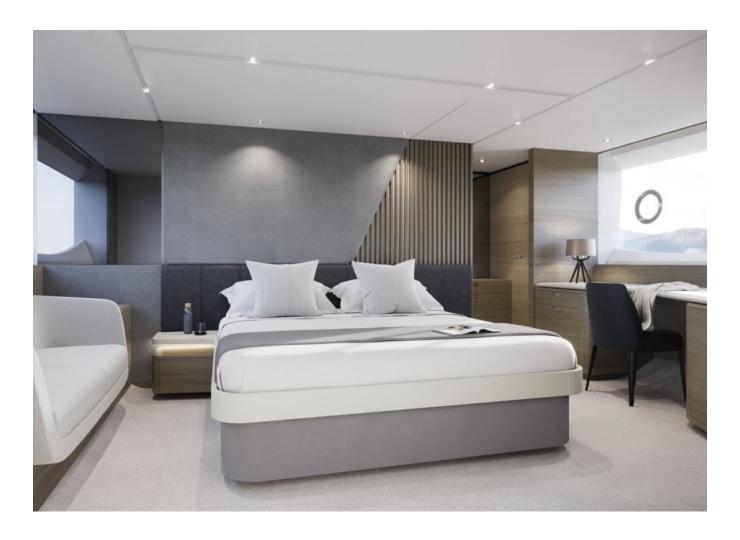

| Berths   |
| Lunghezza           | 23.09 m       | Motorizz |
| Larghezza           | 5.52 m        | Max pote |
| Pescaggio           | 1.72 m        | Velocita |
| Peso                | 55 tonnes     | Engine h |
| Capacità carburante | 4500 l        | Prezzo   |
| Capacita aqua       | 836           |          |
|                     |               |          |

| Cabine         | 4                    |  |
|----------------|----------------------|--|
| Berths         | 8                    |  |
| Motorizzazione | MAN V12              |  |
| Max potenza    | 2 x 1800 hp          |  |
| Velocita       | 36                   |  |
| Engine hours   | Contact seller       |  |
| Prezzo         | Prezzo alla richista |  |
|                |                      |  |





























#### FLYBRIDGE



#### MAIN DECK



#### LOWER DECK



# PRINCESS S72 (2024)

#### Follow Princess Yachts Monaco