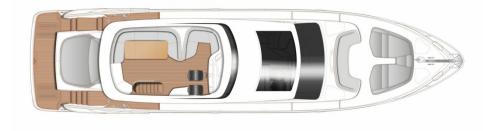

erths   |
| Lunghezza           | 23.09 m       | Motorizz |
| Larghezza           | 5.52 m        | Max pote |
| Pescaggio           | 1.72 m        | Velocita |
| Peso                | 55 tonnes     | Engine h |
| Capacità carburante | 4500 l        | Prezzo   |
| Capacita aqua       | 836           |          |
|                     |               |          |

| Cabine         | 4                    |  |
|----------------|----------------------|--|
| Berths         | 8                    |  |
| Motorizzazione | MAN V12              |  |
| Max potenza    | 2 x 1800 hp          |  |
| Velocita       | 36                   |  |
| Engine hours   | Contact seller       |  |
| Prezzo         | Prezzo alla richista |  |
|                |                      |  |





























#### FLYBRIDGE



#### MAIN DECK



#### LOWER DECK



# PRINCESS S72 (2024)

#### Follow Princess Yachts Monaco