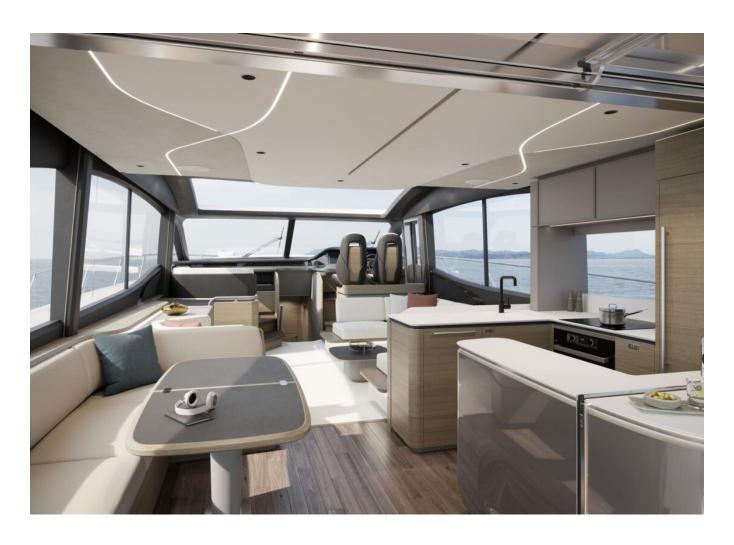

2024          | Berths   |
| Lunghezza           | 23.09 m       | Motorizz |
| Larghezza           | 5.52 m        | Max pote |
| Pescaggio           | 1.72 m        | Velocita |
| Peso                | 55 tonnes     | Engine h |
| Capacità carburante | 4500 l        | Prezzo   |
| Capacita aqua       | 836           |          |
|                     |               |          |

| Cabine         | 4                    |  |
|----------------|----------------------|--|
| Berths         | 8                    |  |
| Motorizzazione | MAN V12              |  |
| Max potenza    | 2 x 1800 hp          |  |
| Velocita       | 36                   |  |
| Engine hours   | Contact seller       |  |
| Prezzo         | Prezzo alla richista |  |
|                |                      |  |





























#### FLYBRIDGE



#### MAIN DECK



#### LOWER DECK



# PRINCESS S72 (2024)

#### Follow Princess Yachts Monaco