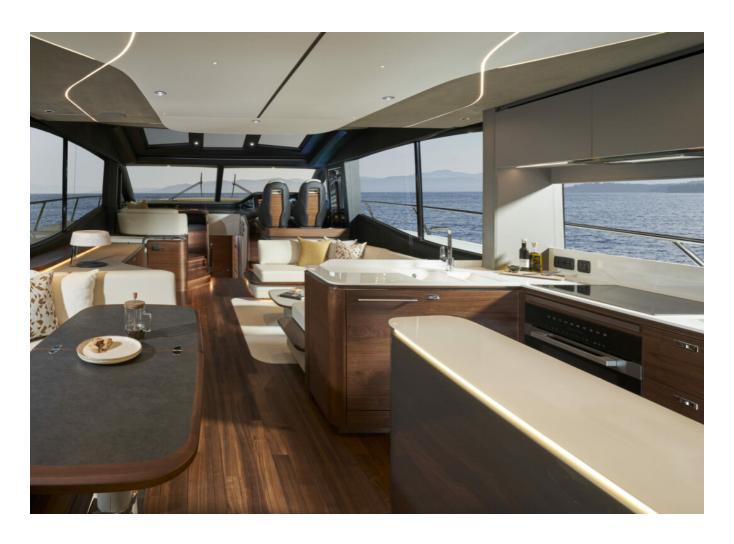

4          | Berths   |
| Lunghezza           | 23.09 m       | Motorizz |
| Larghezza           | 5.52 m        | Max pote |
| Pescaggio           | 1.72 m        | Velocita |
| Peso                | 55 tonnes     | Engine h |
| Capacità carburante | 4500 l        | Prezzo   |
| Capacita aqua       | 836           |          |
|                     |               |          |

| Cabine         | 4                    |  |
|----------------|----------------------|--|
| Berths         | 8                    |  |
| Motorizzazione | MAN V12              |  |
| Max potenza    | 2 x 1800 hp          |  |
| Velocita       | 36                   |  |
| Engine hours   | Contact seller       |  |
| Prezzo         | Prezzo alla richista |  |
|                |                      |  |





























#### FLYBRIDGE



#### MAIN DECK



#### LOWER DECK



# PRINCESS S72 (2024)

#### Follow Princess Yachts Monaco