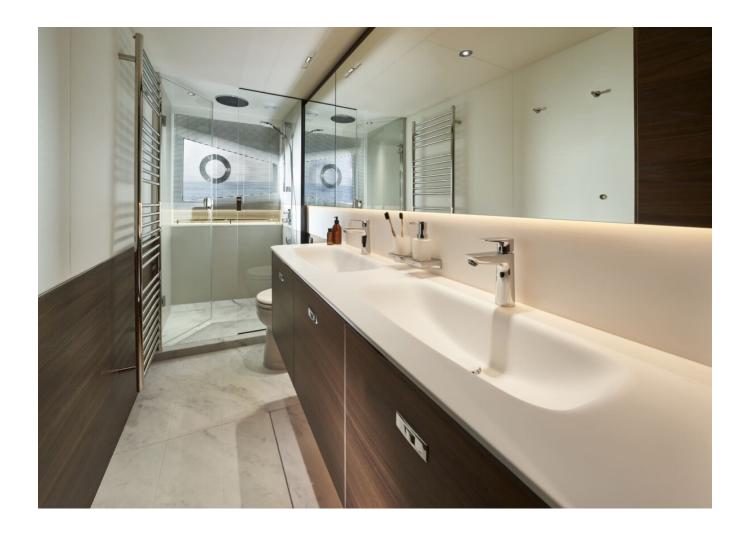

Berths   |
| Lunghezza           | 23.09 m       | Motorizz |
| Larghezza           | 5.52 m        | Max pote |
| Pescaggio           | 1.72 m        | Velocita |
| Peso                | 55 tonnes     | Engine h |
| Capacità carburante | 4500 l        | Prezzo   |
| Capacita aqua       | 836           |          |
|                     |               |          |

| Cabine         | 4                    |  |
|----------------|----------------------|--|
| Berths         | 8                    |  |
| Motorizzazione | MAN V12              |  |
| Max potenza    | 2 x 1800 hp          |  |
| Velocita       | 36                   |  |
| Engine hours   | Contact seller       |  |
| Prezzo         | Prezzo alla richista |  |
|                |                      |  |





























#### FLYBRIDGE



#### MAIN DECK



#### LOWER DECK



# PRINCESS S72 (2024)

#### Follow Princess Yachts Monaco