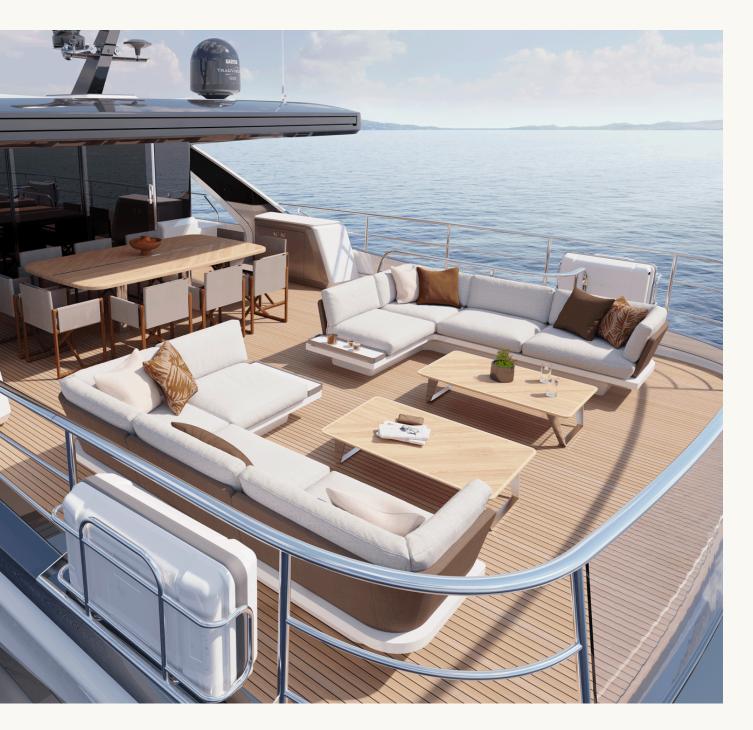

The aft dining area is surrounded by curved patio doors which offer panoramic views from inside the yacht. Four spacious double guest cabins complement the other luxurious features of the X90 including a full beam main deck master.