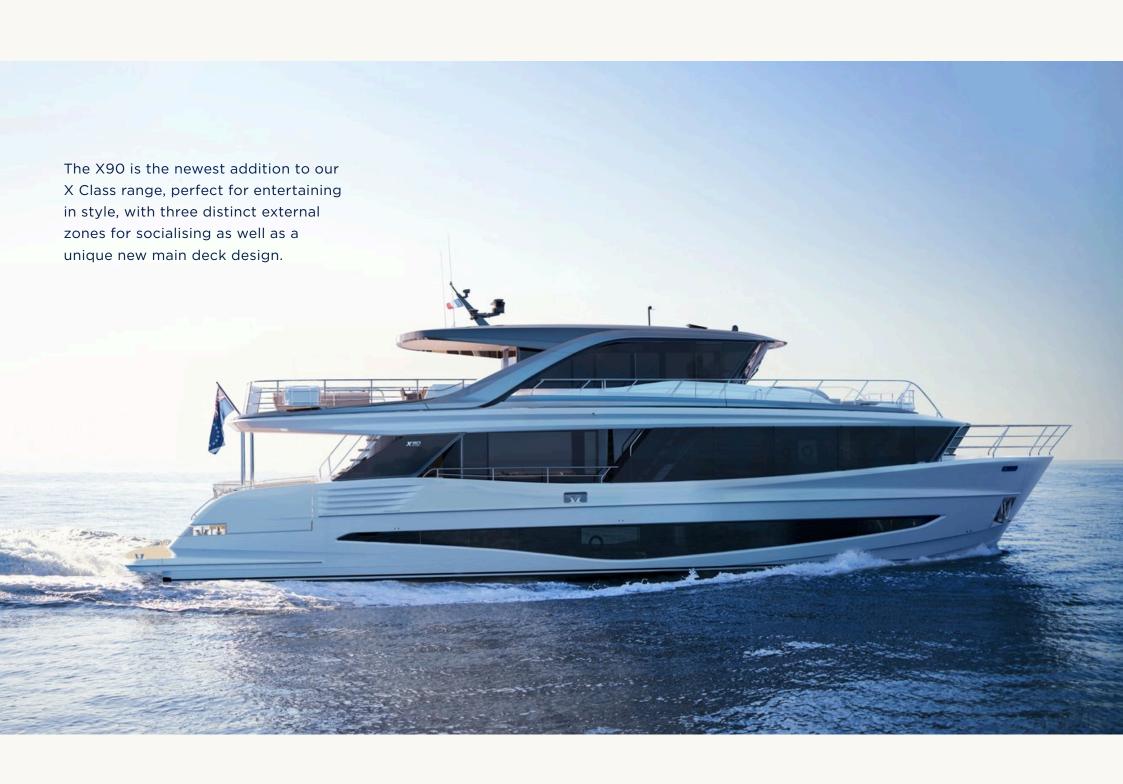

The aft dining area is surrounded by curved patio doors which offer panoramic views from inside the yacht. Four spacious double guest cabins complement the other luxurious features of the X90 including a full beam main deck master.