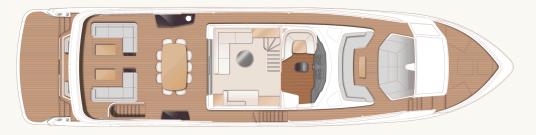

**X**90

**Layouts and Specification** 

X90 Flybridge

X90 Main Deck

X90 Lower Deck

The aft dining area is surrounded by curved patio doors which offer panoramic views from inside the yacht. Four spacious double guest cabins complement the other luxurious features of the X90 including a full beam main deck master.