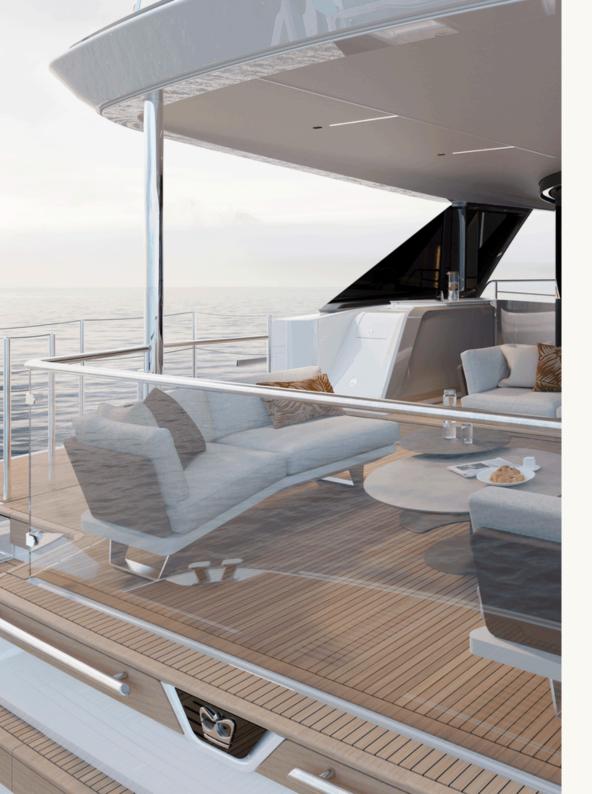

The aft dining area is surrounded by curved patio doors which offer panoramic views from inside the yacht. Four spacious double guest cabins complement the other luxurious features of the X90 including a full beam main deck master.