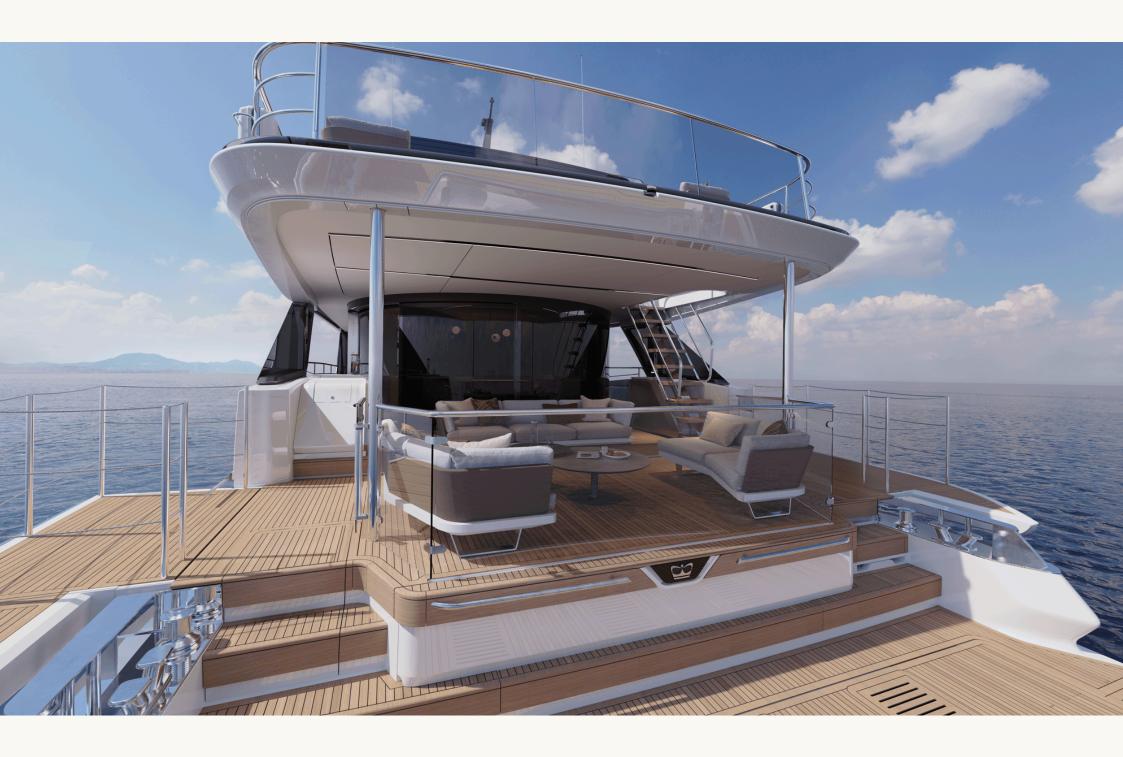

The aft dining area is surrounded by curved patio doors which offer panoramic views from inside the yacht. Four spacious double guest cabins complement the other luxurious features of the X90 including a full beam main deck master.