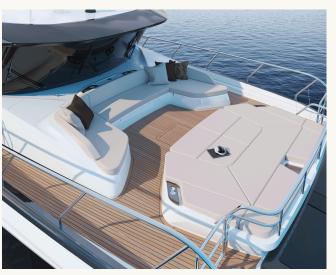

The aft dining area is surrounded by curved patio doors which offer panoramic views from inside the yacht. Four spacious double guest cabins complement the other luxurious features of the X90 including a full beam main deck master.