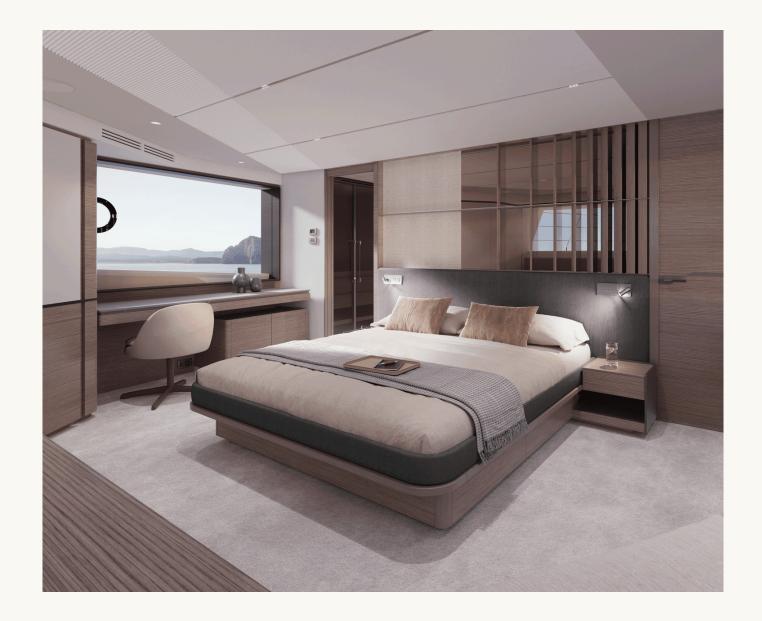

The aft dining area is surrounded by curved patio doors which offer panoramic views from inside the yacht. Four spacious double guest cabins complement the other luxurious features of the X90 including a full beam main deck master.