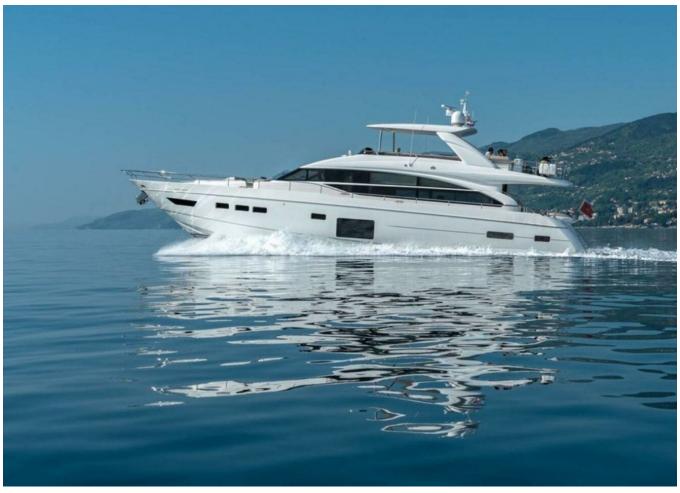

## 2017 PRINCESS 82 | 25M

2 900 000 €

## 2017 PRINCESS 82 | 25M

2 900 000 € (inc VAT)

Follow Princess Yachts Monaco