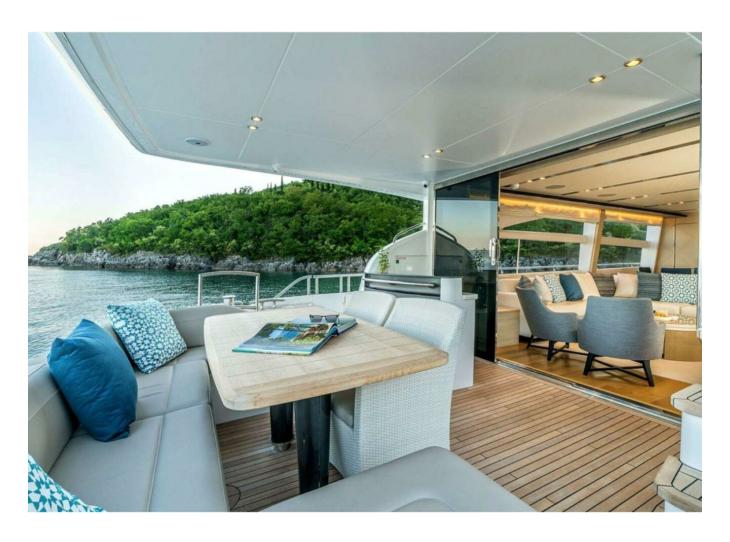

## 2017 PRINCESS 82 | 25M

2 900 000 €

## 2017 PRINCESS 82 | 25M

2 900 000 € (inc VAT)

Follow Princess Yachts Monaco