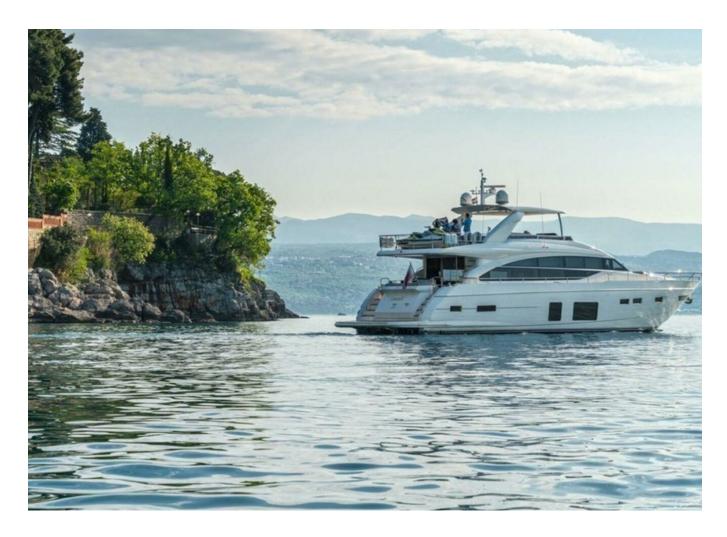

## 2017 PRINCESS 82 | 25M

2 900 000 €

## 2017 PRINCESS 82 | 25M

2 900 000 € (inc VAT)

Follow Princess Yachts Monaco