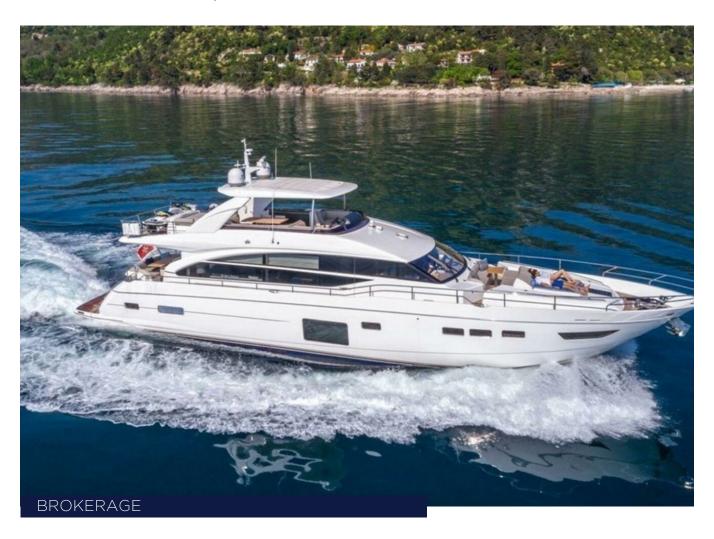

## 2017 PRINCESS 82 | 25M

2 900 000 €

## **SPECIFICATIONS**

| Location       | Athens, Greece |
|----------------|----------------|
| Year           | 2017           |
| Length         | 25 m           |
| Beam           | 5.74 m         |
| Draft          | 1.8 m          |
| Fuel capacity  | 6442 I         |
| Water capacity | 1386 I         |

| Cabins       | 4                     |
|--------------|-----------------------|
| Engines      | Caterpillar C32Acert  |
| Max power    | 3446 hp               |
| Max speed    | 34kn                  |
| Engine hours | 1774 m/h              |
| Price        | 2 900 000 € (inc VAT) |