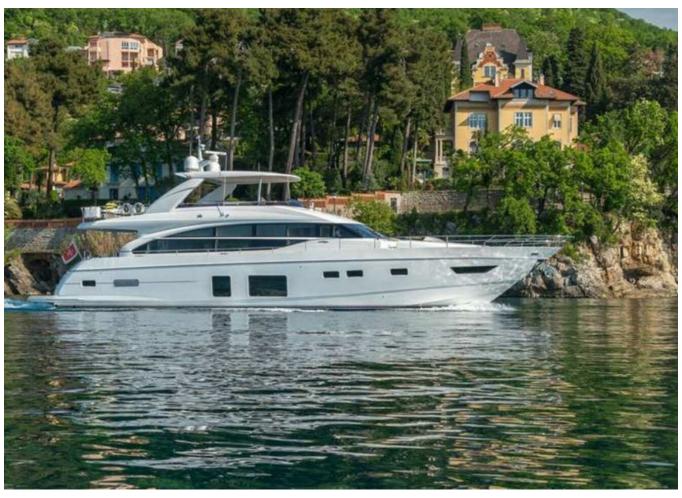

## 2017 PRINCESS 82 | 25M

2 900 000 €

## 2017 PRINCESS 82 | 25M

2 900 000 € (inc VAT)

Follow Princess Yachts Monaco