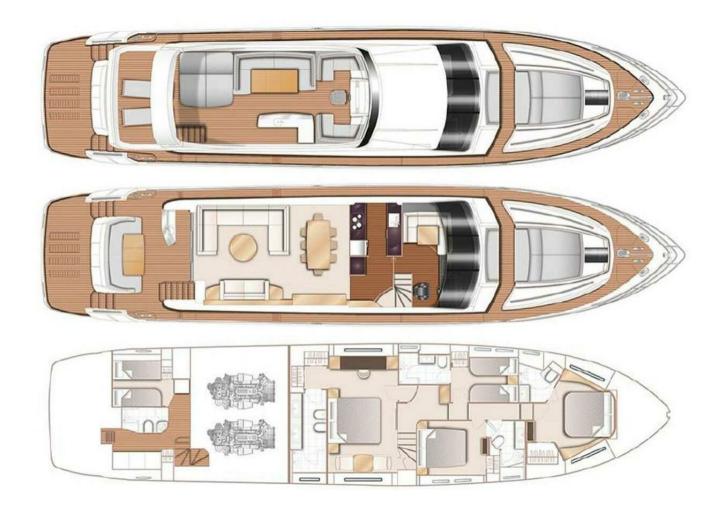

## 2017 PRINCESS 82 | 25M

2 900 000 €

## **SPECIFICATIONS**

| Location       | Athens, Greece |
|----------------|----------------|
| Year           | 2017           |
| Length         | 25 m           |
| Beam           | 5.74 m         |
| Draft          | 1.8 m          |
| Fuel capacity  | 6442 I         |
| Water capacity | 1386 I         |

| Cabins       | 4                     |
|--------------|-----------------------|
| Engines      | Caterpillar C32Acert  |
| Max power    | 3446 hp               |
| Max speed    | 34kn                  |
| Engine hours | 1774 m/h              |
| Price        | 2 900 000 € (inc VAT) |