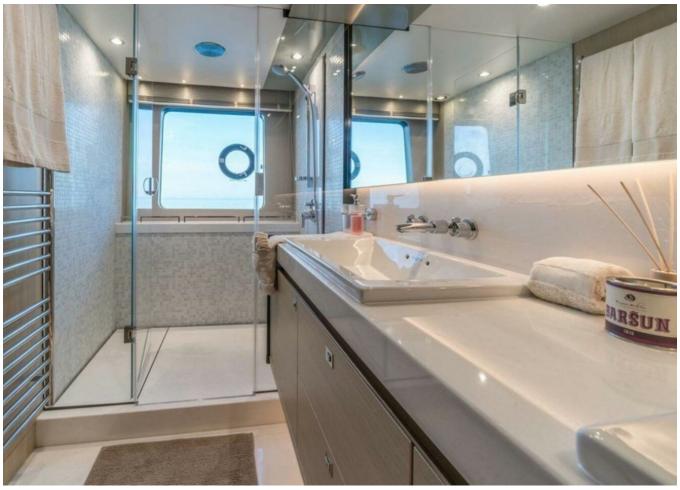

## 2017 PRINCESS 82 | 25M

2 900 000 €

| Cabins       | 4                     |
|--------------|-----------------------|
| Engines      | Caterpillar C32Acert  |
| Max power    | 3446 hp               |
| Max speed    | 34kn                  |
| Engine hours | 1774 m/h              |
| Price        | 2 900 000 € (inc VAT) |