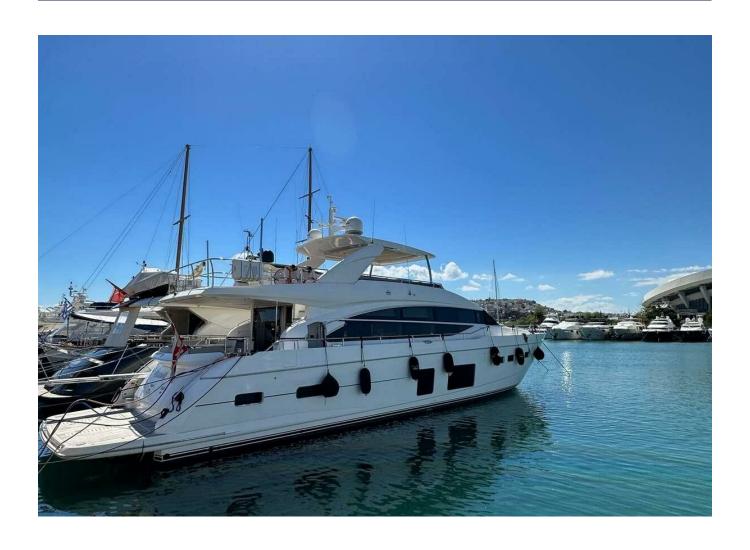

## 2017 PRINCESS 82 | 25M

2 900 000 €

## **SPECIFICATIONS**

| Location       | Athens, Greece |
|----------------|----------------|
| Year           | 2017           |
| Length         | 25 m           |
| Beam           | 5.74 m         |
| Draft          | 1.8 m          |
| Fuel capacity  | 6442 I         |
| Water capacity | 1386 I         |

| Cabins       | 4                     |
|--------------|-----------------------|
| Engines      | Caterpillar C32Acert  |
| Max power    | 3446 hp               |
| Max speed    | 34kn                  |
| Engine hours | 1774 m/h              |
| Price        | 2 900 000 € (inc VAT) |