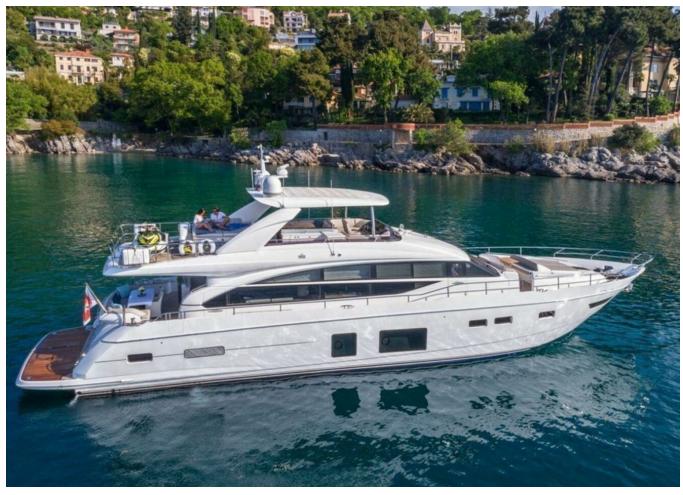

## 2017 PRINCESS 82 | 25M

2 900 000 €

## **SPECIFICATIONS**

| Location       | Athens, Greece |
|----------------|----------------|
| Year           | 2017           |
| Length         | 25 m           |
| Beam           | 5.74 m         |
| Draft          | 1.8 m          |
| Fuel capacity  | 6442 I         |
| Water capacity | 1386 I         |

| Cabins       | 4                     |
|--------------|-----------------------|
| Engines      | Caterpillar C32Acert  |
| Max power    | 3446 hp               |
| Max speed    | 34kn                  |
| Engine hours | 1774 m/h              |
| Price        | 2 900 000 € (inc VAT) |