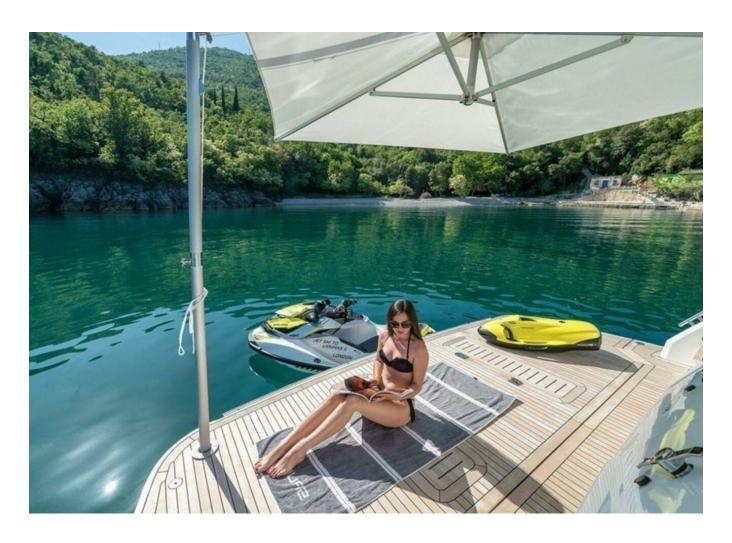

## 2017 PRINCESS 82 | 25M

2 900 000 €



## **SPECIFICATIONS**

| Location       | Athens, Greece |
|----------------|----------------|
| Year           | 2017           |
| Length         | 25 m           |
| Beam           | 5.74 m         |
| Draft          | 1.8 m          |
| Fuel capacity  | 6442 I         |
| Water capacity | 1386 I         |

| Cabins       | 4                     |
|--------------|-----------------------|
| Engines      | Caterpillar C32Acert  |
| Max power    | 3446 hp               |
| Max speed    | 34kn                  |
| Engine hours | 1774 m/h              |
| Price        | 2 900 000 € (inc VAT) |



2017 Princess 82 | 25m is now available for purchase. Contact us today for more information, including the full specifications and details.

"

























































## 2017 PRINCESS 82 | 25M

2 900 000 € (inc VAT)

Follow Princess Yachts Monaco