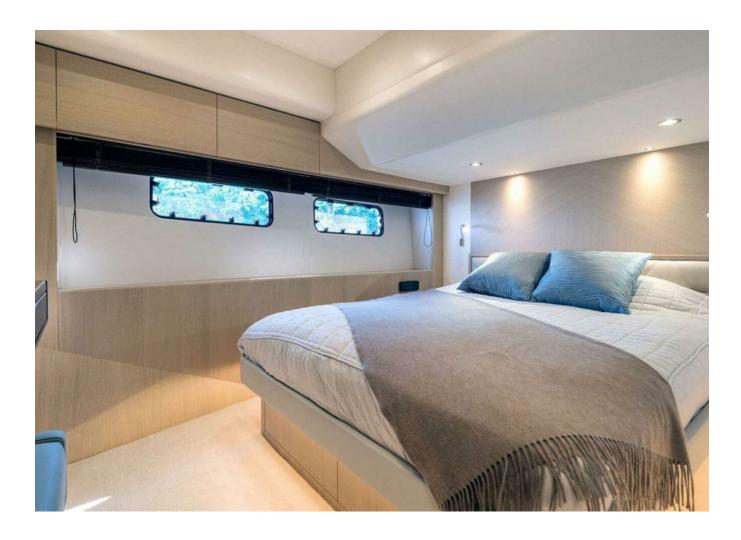

## 2017 PRINCESS 82 | 25M

2 900 000 €

| Cabins       | 4                     |
|--------------|-----------------------|
| Engines      | Caterpillar C32Acert  |
| Max power    | 3446 hp               |
| Max speed    | 34kn                  |
| Engine hours | 1774 m/h              |
| Price        | 2 900 000 € (inc VAT) |