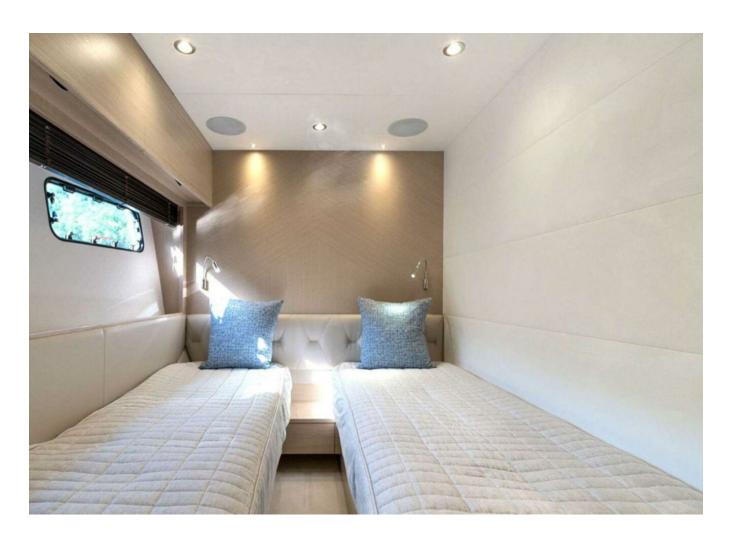

## 2017 PRINCESS 82 | 25M

2 900 000 €

| Cabins       | 4                     |
|--------------|-----------------------|
| Engines      | Caterpillar C32Acert  |
| Max power    | 3446 hp               |
| Max speed    | 34kn                  |
| Engine hours | 1774 m/h              |
| Price        | 2 900 000 € (inc VAT) |