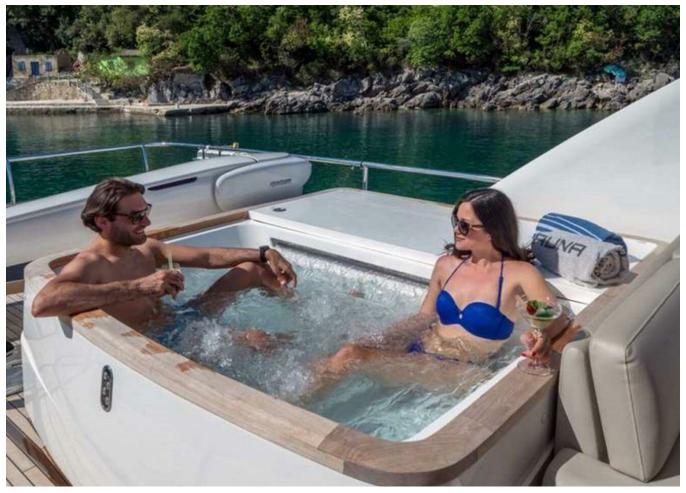

## 2017 PRINCESS 82 | 25M

2 900 000 €



## **SPECIFICATIONS**

| Location       | Athens, Greece |
|----------------|----------------|
| Year           | 2017           |
| Length         | 25 m           |
| Beam           | 5.74 m         |
| Draft          | 1.8 m          |
| Fuel capacity  | 6442 I         |
| Water capacity | 1386 I         |

| Cabins       | 4                     |
|--------------|-----------------------|
| Engines      | Caterpillar C32Acert  |
| Max power    | 3446 hp               |
| Max speed    | 34kn                  |
| Engine hours | 1774 m/h              |
| Price        | 2 900 000 € (inc VAT) |



2017 Princess 82 | 25m is now available for purchase. Contact us today for more information, including the full specifications and details.

"

























































## 2017 PRINCESS 82 | 25M

2 900 000 € (inc VAT)

Follow Princess Yachts Monaco