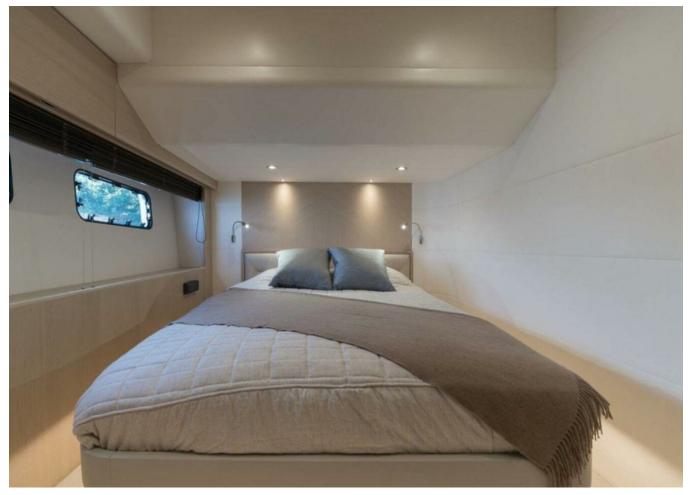

## 2017 PRINCESS 82 | 25M

2 900 000 €

| Cabins       | 4                     |
|--------------|-----------------------|
| Engines      | Caterpillar C32Acert  |
| Max power    | 3446 hp               |
| Max speed    | 34kn                  |
| Engine hours | 1774 m/h              |
| Price        | 2 900 000 € (inc VAT) |