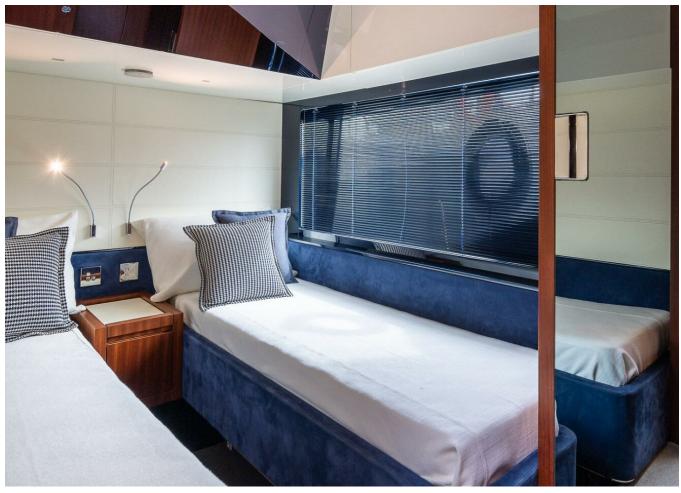

## **SPECIFICATIONS**

| Location      | Mallorca, Islas Baleares |
|---------------|--------------------------|
| Year          | 2019                     |
| Length        | 20.67 m                  |
| Beam          | 5.29 m                   |
| Draft         | 1.8 m                    |
| Fuel capacity | 3800 I                   |

| Water capacity | 710 I                 |
|----------------|-----------------------|
| Cabins         | 3                     |
| Engines        | MAN V12 CR            |
| Max power      | 3100 hp               |
| Engine hours   | 430 m/h               |
| Price          | 2 700 000 € (inc VAT) |