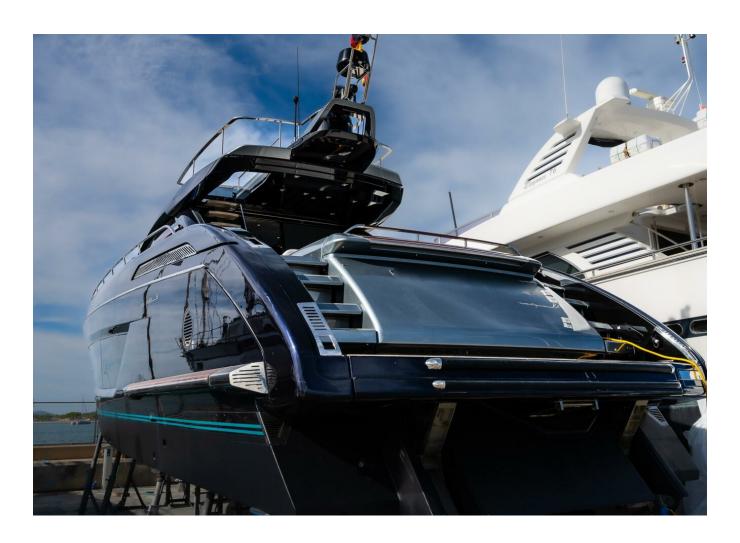

## 2019 RIVA 66 RIBELLE | 21M

2 700 000 €

## **SPECIFICATIONS**

| Location      | Mallorca, Islas Baleares |
|---------------|--------------------------|
| Year          | 2019                     |
| Length        | 20.67 m                  |
| Beam          | 5.29 m                   |
| Draft         | 1.8 m                    |
| Fuel capacity | 3800 I                   |

| Water capacity | 710 I                 |
|----------------|-----------------------|
| Cabins         | 3                     |
| Engines        | MAN V12 CR            |
| Max power      | 3100 hp               |
| Engine hours   | 430 m/h               |
| Price          | 2 700 000 € (inc VAT) |