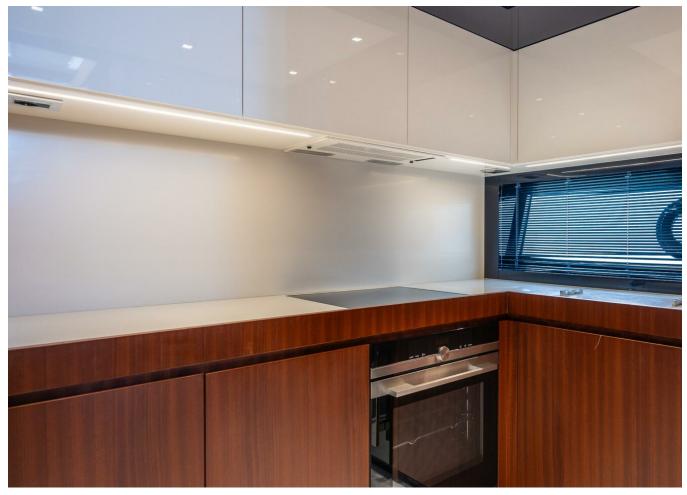

## **SPECIFICATIONS**

| Location      | Mallorca, Islas Baleares |
|---------------|--------------------------|
| Year          | 2019                     |
| Length        | 20.67 m                  |
| Beam          | 5.29 m                   |
| Draft         | 1.8 m                    |
| Fuel capacity | 3800 I                   |

| Water capacity | 710 I                 |
|----------------|-----------------------|
| Cabins         | 3                     |
| Engines        | MAN V12 CR            |
| Max power      | 3100 hp               |
| Engine hours   | 430 m/h               |
| Price          | 2 700 000 € (inc VAT) |