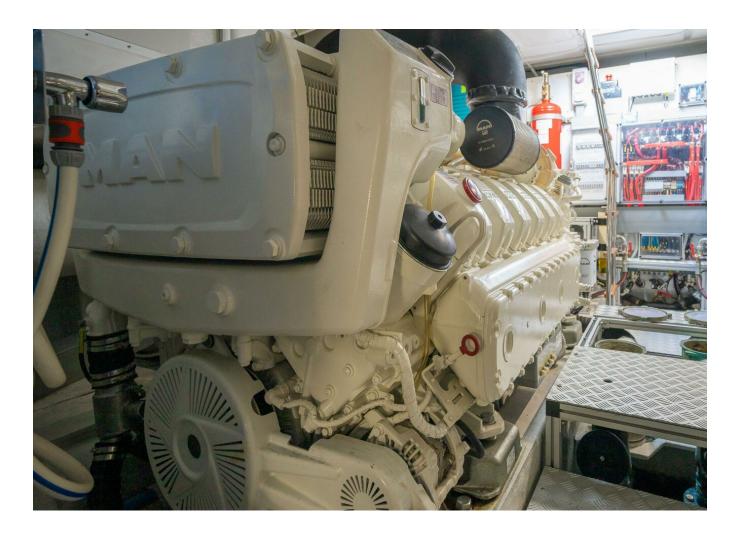

| Water capacity | 710 I                 |
|----------------|-----------------------|
| Cabins         | 3                     |
| Engines        | MAN V12 CR            |
| Max power      | 3100 hp               |
| Engine hours   | 430 m/h               |
| Price          | 2 700 000 € (inc VAT) |