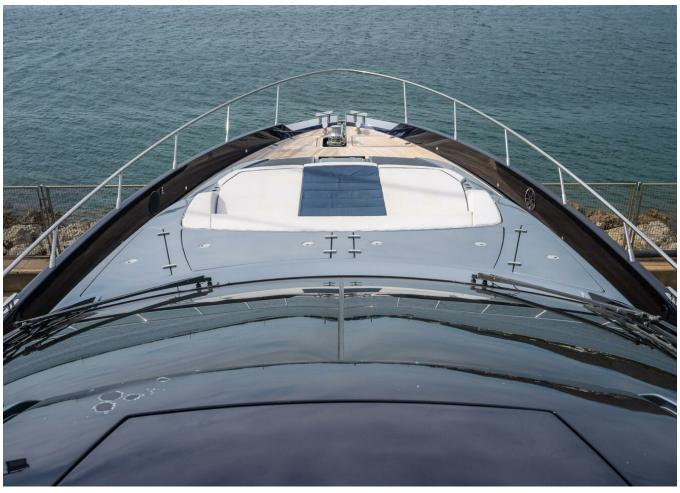

orca, Islas Baleares |
|---------------|--------------------------|
| Year          | 2019                     |
| Length        | 20.67 m                  |
| Beam          | 5.29 m                   |
| Draft         | 1.8 m                    |
| Fuel capacity | 3800 I                   |

| Water capacity | 710 I                 |
|----------------|-----------------------|
| Cabins         | 3                     |
| Engines        | MAN V12 CR            |
| Max power      | 3100 hp               |
| Engine hours   | 430 m/h               |
| Price          | 2 700 000 € (inc VAT) |



2019 Riva 66 RIBELLE | 21m is now available for purchase. Contact us today for more information, including the full specifications and details.

"



























































































































































## 2019 RIVA 66 RIBELLE | 21M

2 700 000 € (inc VAT)

Follow Princess Yachts Monaco