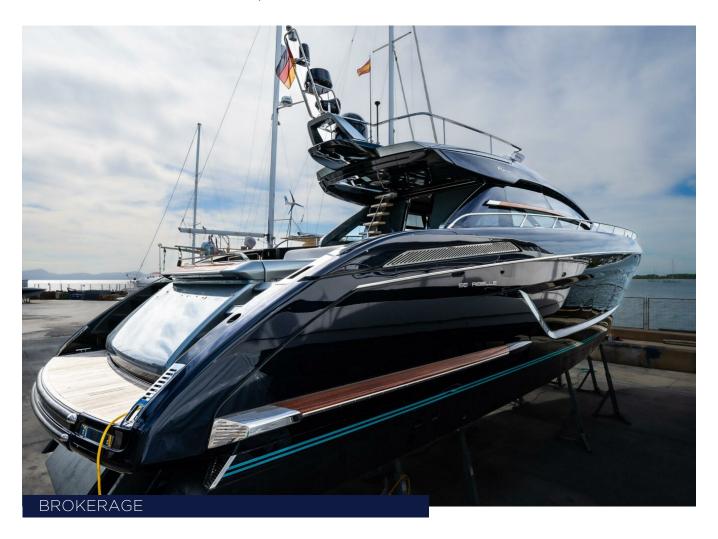

## 2019 RIVA 66 RIBELLE | 21M

2 700 000 €

2019 Riva 66 RIBELLE | 21m is now available for purchase. Contact us today for more information, including the full specifications and details.

"

## 2019 RIVA 66 RIBELLE | 21M

2 700 000 € (inc VAT)

Follow Princess Yachts Monaco