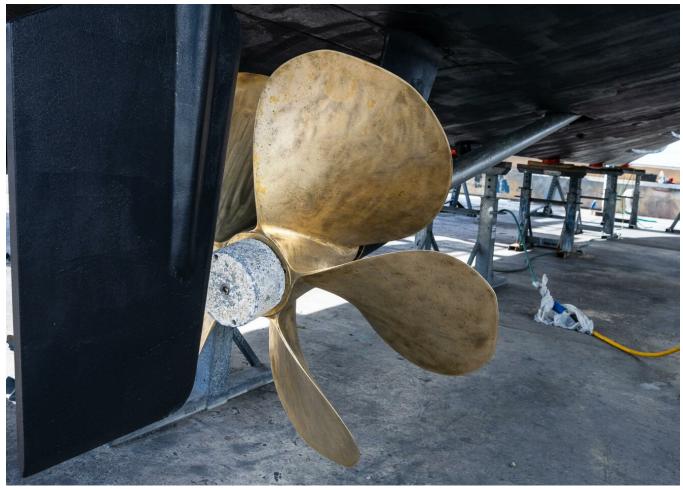

## **SPECIFICATIONS**

| Location      | Mallorca, Islas Baleares |
|---------------|--------------------------|
| Year          | 2019                     |
| Length        | 20.67 m                  |
| Beam          | 5.29 m                   |
| Draft         | 1.8 m                    |
| Fuel capacity | 3800 I                   |

| Water capacity | 710 I                 |
|----------------|-----------------------|
| Cabins         | 3                     |
| Engines        | MAN V12 CR            |
| Max power      | 3100 hp               |
| Engine hours   | 430 m/h               |
| Price          | 2 700 000 € (inc VAT) |