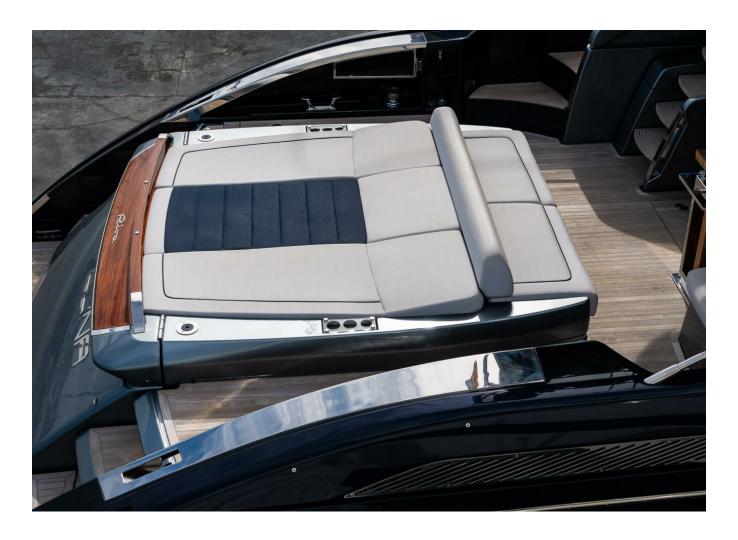

## 2019 RIVA 66 RIBELLE | 21M

2 700 000 €

## **SPECIFICATIONS**

| Location      | Mallorca, Islas Baleares |
|---------------|--------------------------|
| Year          | 2019                     |
| Length        | 20.67 m                  |
| Beam          | 5.29 m                   |
| Draft         | 1.8 m                    |
| Fuel capacity | 3800 I                   |

| Water capacity | 710 I                 |
|----------------|-----------------------|
| Cabins         | 3                     |
| Engines        | MAN V12 CR            |
| Max power      | 3100 hp               |
| Engine hours   | 430 m/h               |
| Price          | 2 700 000 € (inc VAT) |