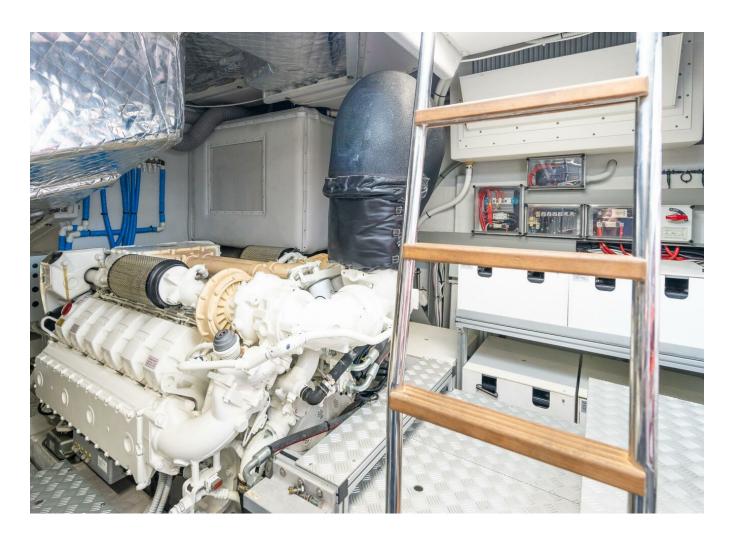

| Water capacity | 710 I                 |
|----------------|-----------------------|
| Cabins         | 3                     |
| Engines        | MAN V12 CR            |
| Max power      | 3100 hp               |
| Engine hours   | 430 m/h               |
| Price          | 2 700 000 € (inc VAT) |