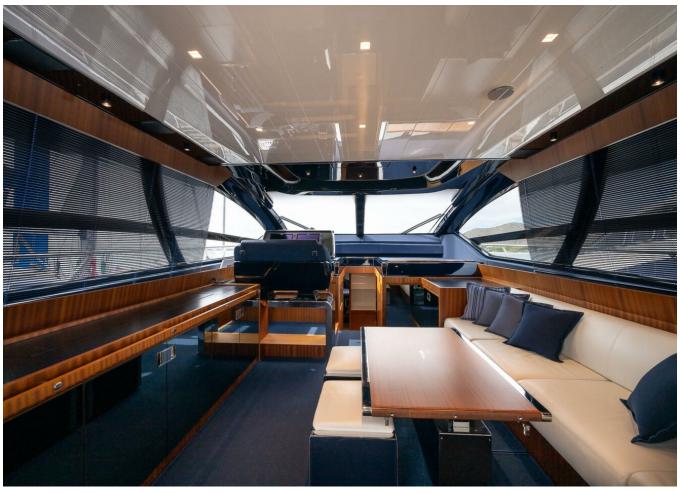

## 2019 RIVA 66 RIBELLE | 21M

2 700 000 €

2019 Riva 66 RIBELLE | 21m is now available for purchase. Contact us today for more information, including the full specifications and details.

"