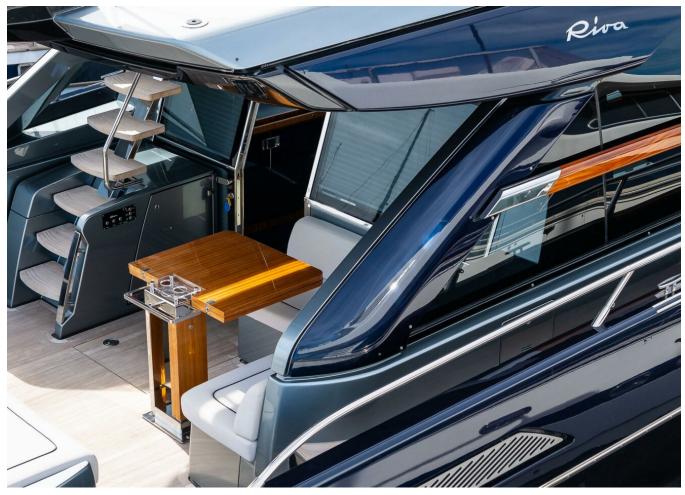

## 2019 RIVA 66 RIBELLE | 21M

2 700 000 €

## **SPECIFICATIONS**

| Location      | Mallorca, Islas Baleares |
|---------------|--------------------------|
| Year          | 2019                     |
| Length        | 20.67 m                  |
| Beam          | 5.29 m                   |
| Draft         | 1.8 m                    |
| Fuel capacity | 3800 I                   |

| Water capacity | 710 I                 |
|----------------|-----------------------|
| Cabins         | 3                     |
| Engines        | MAN V12 CR            |
| Max power      | 3100 hp               |
| Engine hours   | 430 m/h               |
| Price          | 2 700 000 € (inc VAT) |