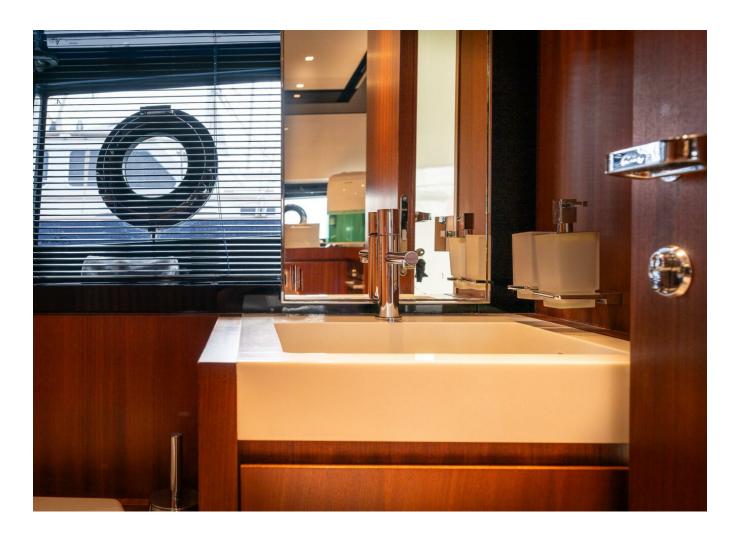

## **SPECIFICATIONS**

| Location      | Mallorca, Islas Baleares |
|---------------|--------------------------|
| Year          | 2019                     |
| Length        | 20.67 m                  |
| Beam          | 5.29 m                   |
| Draft         | 1.8 m                    |
| Fuel capacity | 3800 I                   |

| Water capacity | 710 I                 |
|----------------|-----------------------|
| Cabins         | 3                     |
| Engines        | MAN V12 CR            |
| Max power      | 3100 hp               |
| Engine hours   | 430 m/h               |
| Price          | 2 700 000 € (inc VAT) |