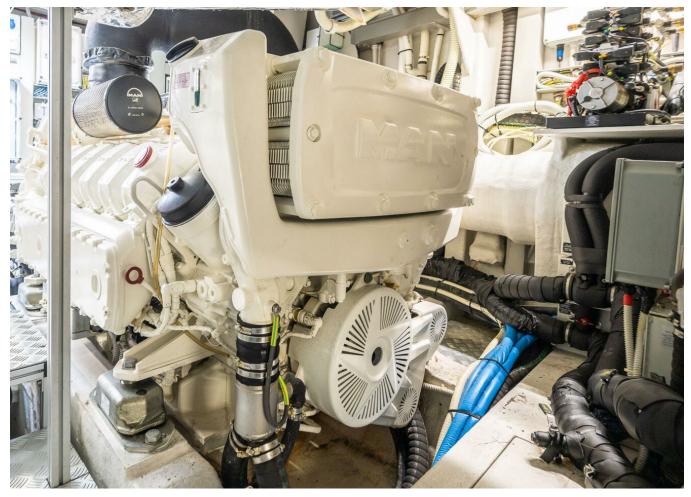

| Water capacity | 710 I                 |
|----------------|-----------------------|
| Cabins         | 3                     |
| Engines        | MAN V12 CR            |
| Max power      | 3100 hp               |
| Engine hours   | 430 m/h               |
| Price          | 2 700 000 € (inc VAT) |