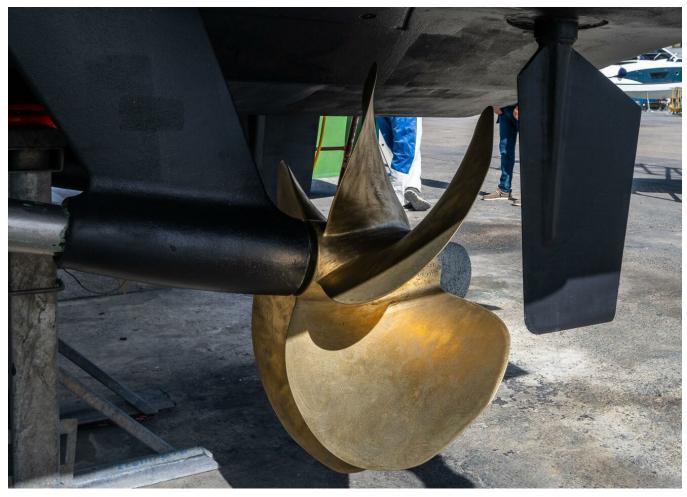

## **SPECIFICATIONS**

| Location      | Mallorca, Islas Baleares |
|---------------|--------------------------|
| Year          | 2019                     |
| Length        | 20.67 m                  |
| Beam          | 5.29 m                   |
| Draft         | 1.8 m                    |
| Fuel capacity | 3800 I                   |

| Water capacity | 710 I                 |
|----------------|-----------------------|
| Cabins         | 3                     |
| Engines        | MAN V12 CR            |
| Max power      | 3100 hp               |
| Engine hours   | 430 m/h               |
| Price          | 2 700 000 € (inc VAT) |