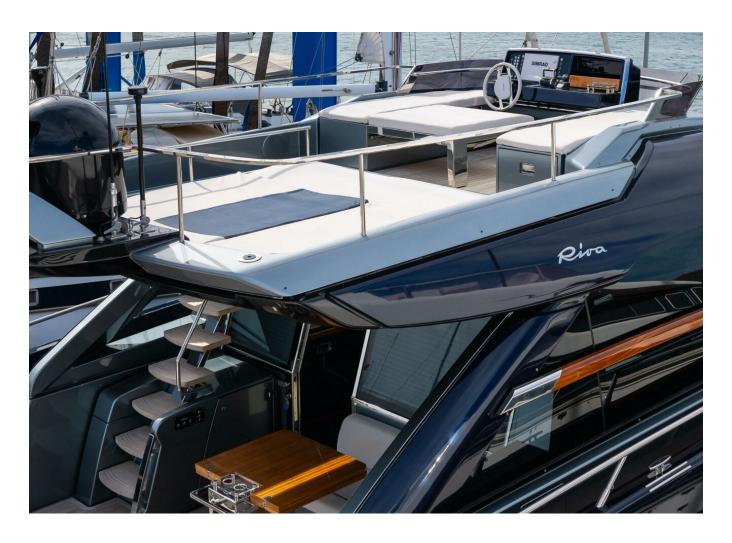

## 2019 RIVA 66 RIBELLE | 21M

2 700 000 €

## **SPECIFICATIONS**

| Location      | Mallorca, Islas Baleares |
|---------------|--------------------------|
| Year          | 2019                     |
| Length        | 20.67 m                  |
| Beam          | 5.29 m                   |
| Draft         | 1.8 m                    |
| Fuel capacity | 3800 I                   |

| Water capacity | 710 I                 |
|----------------|-----------------------|
| Cabins         | 3                     |
| Engines        | MAN V12 CR            |
| Max power      | 3100 hp               |
| Engine hours   | 430 m/h               |
| Price          | 2 700 000 € (inc VAT) |