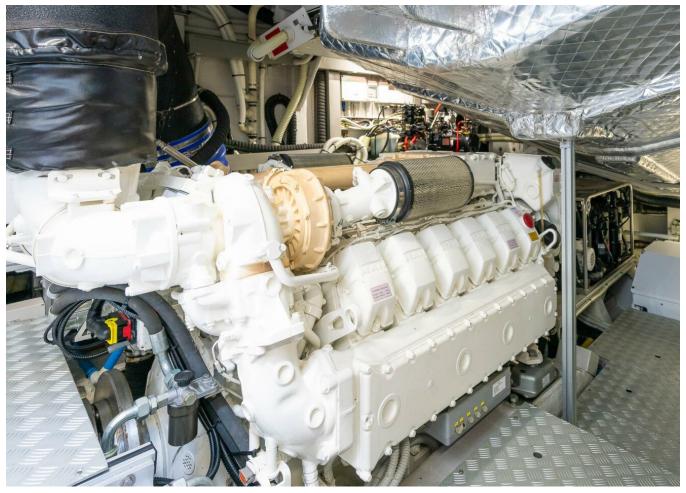

| Water capacity | 710 I                 |
|----------------|-----------------------|
| Cabins         | 3                     |
| Engines        | MAN V12 CR            |
| Max power      | 3100 hp               |
| Engine hours   | 430 m/h               |
| Price          | 2 700 000 € (inc VAT) |