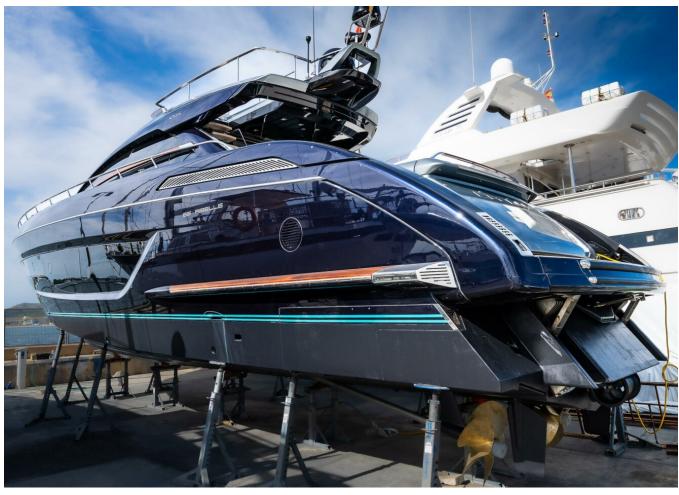

## 2019 RIVA 66 RIBELLE | 21M

2 700 000 €

2019 Riva 66 RIBELLE | 21m is now available for purchase. Contact us today for more information, including the full specifications and details.

"

## 2019 RIVA 66 RIBELLE | 21M

2 700 000 € (inc VAT)

Follow Princess Yachts Monaco