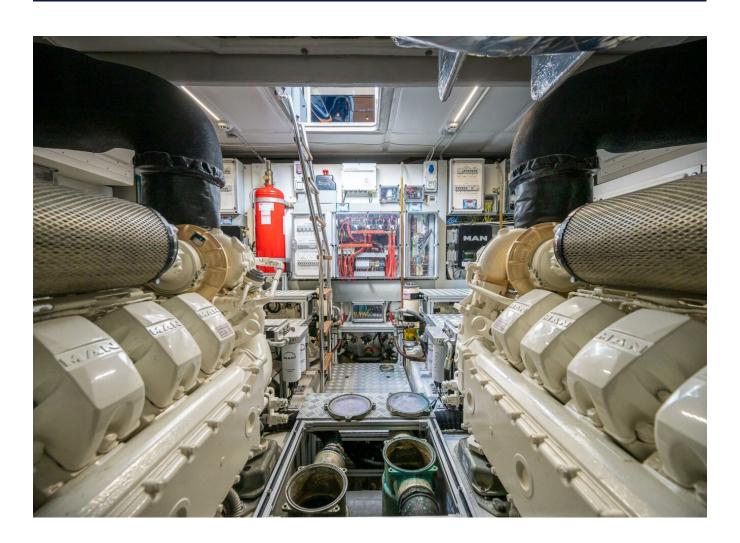

| Water capacity | 710 I                 |
|----------------|-----------------------|
| Cabins         | 3                     |
| Engines        | MAN V12 CR            |
| Max power      | 3100 hp               |
| Engine hours   | 430 m/h               |
| Price          | 2 700 000 € (inc VAT) |