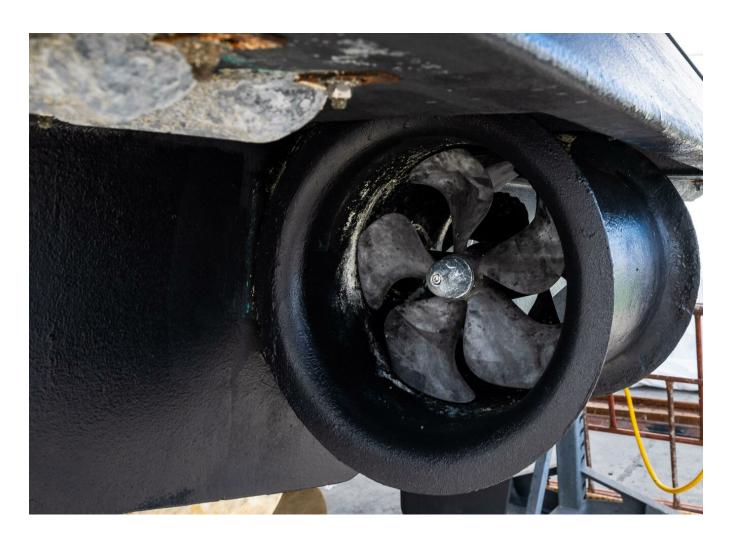

## **SPECIFICATIONS**

| Location      | Mallorca, Islas Baleares |
|---------------|--------------------------|
| Year          | 2019                     |
| Length        | 20.67 m                  |
| Beam          | 5.29 m                   |
| Draft         | 1.8 m                    |
| Fuel capacity | 3800 I                   |

| Water capacity | 710 I                 |
|----------------|-----------------------|
| Cabins         | 3                     |
| Engines        | MAN V12 CR            |
| Max power      | 3100 hp               |
| Engine hours   | 430 m/h               |
| Price          | 2 700 000 € (inc VAT) |