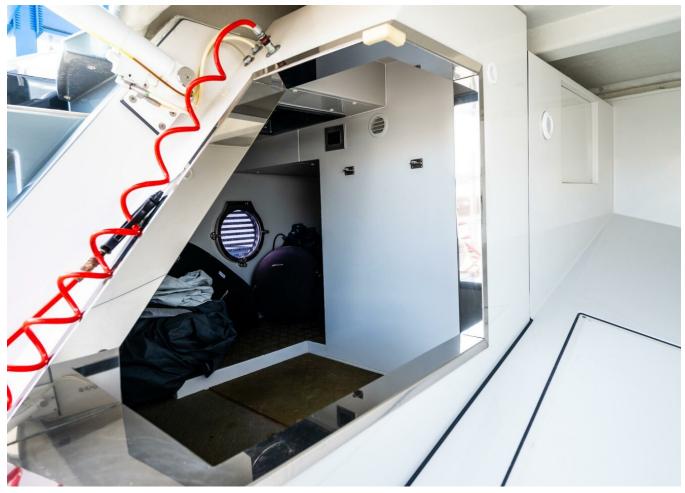

## **SPECIFICATIONS**

| Location      | Mallorca, Islas Baleares |
|---------------|--------------------------|
| Year          | 2019                     |
| Length        | 20.67 m                  |
| Beam          | 5.29 m                   |
| Draft         | 1.8 m                    |
| Fuel capacity | 3800 I                   |

| Water capacity | 710 I                 |
|----------------|-----------------------|
| Cabins         | 3                     |
| Engines        | MAN V12 CR            |
| Max power      | 3100 hp               |
| Engine hours   | 430 m/h               |
| Price          | 2 700 000 € (inc VAT) |