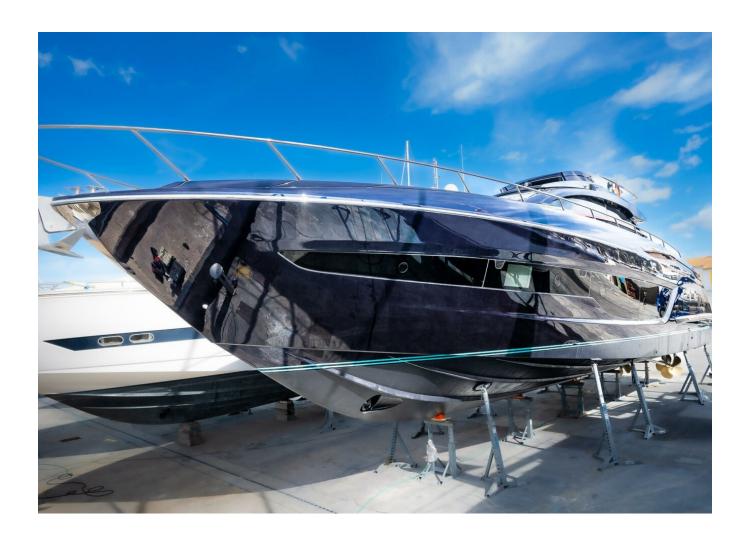

## 2019 RIVA 66 RIBELLE | 21M

2 700 000 €

2019 Riva 66 RIBELLE | 21m is now available for purchase. Contact us today for more information, including the full specifications and details.

"

## 2019 RIVA 66 RIBELLE | 21M

2 700 000 € (inc VAT)

Follow Princess Yachts Monaco