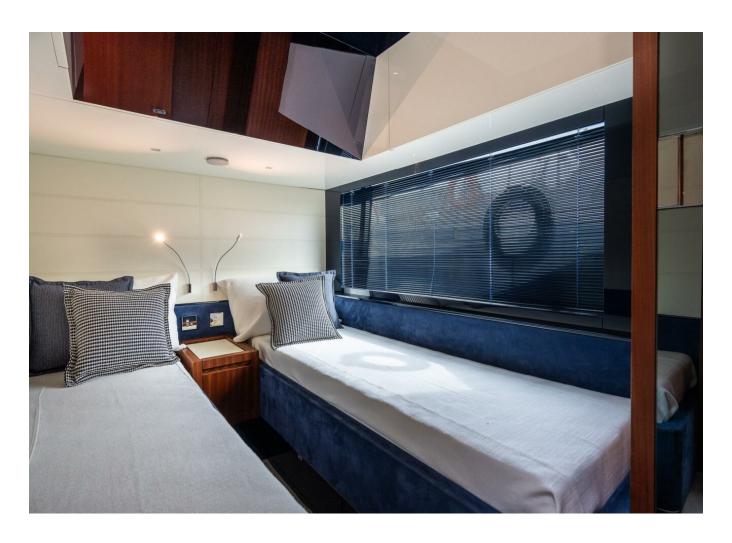

## **SPECIFICATIONS**

| Location      | Mallorca, Islas Baleares |
|---------------|--------------------------|
| Year          | 2019                     |
| Length        | 20.67 m                  |
| Beam          | 5.29 m                   |
| Draft         | 1.8 m                    |
| Fuel capacity | 3800 I                   |

| Water capacity | 710 I                 |
|----------------|-----------------------|
| Cabins         | 3                     |
| Engines        | MAN V12 CR            |
| Max power      | 3100 hp               |
| Engine hours   | 430 m/h               |
| Price          | 2 700 000 € (inc VAT) |