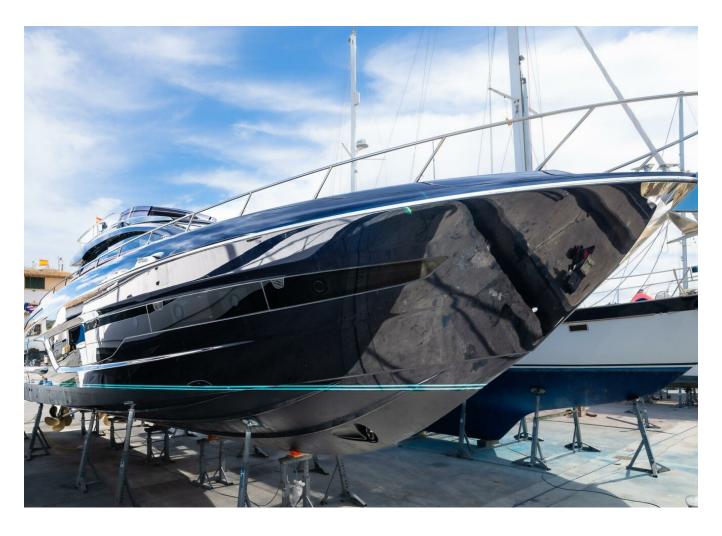

## 2019 RIVA 66 RIBELLE | 21M

2 700 000 €

2019 Riva 66 RIBELLE | 21m is now available for purchase. Contact us today for more information, including the full specifications and details.

"

## 2019 RIVA 66 RIBELLE | 21M

2 700 000 € (inc VAT)

Follow Princess Yachts Monaco