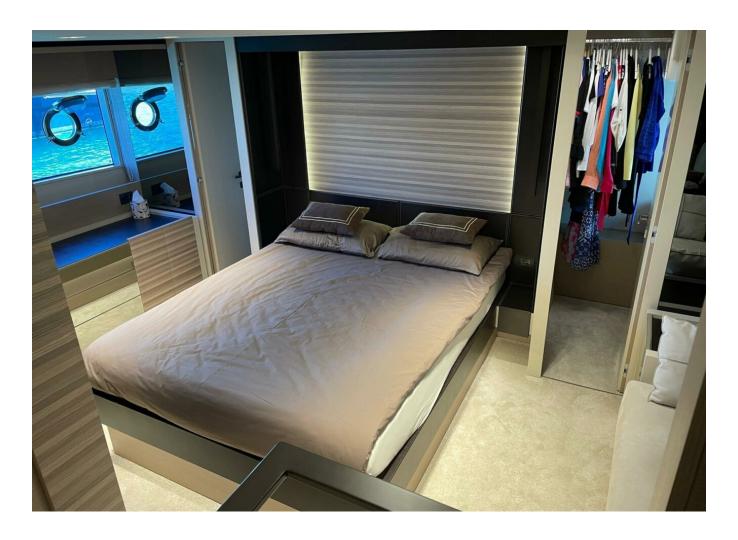

# 2020 FERRETTI YACHTS 670 | 20M

## Price on application



#### **SPECIFICATIONS**

| Location      | Croatia |
|---------------|---------|
| Year          | 2020    |
| Length        | 20.24 m |
| Beam          | 5.38 m  |
| Draft         | 1.64 m  |
| Fuel capacity | 3800 I  |
|               |         |

| Water capacity | 1000 I               |
|----------------|----------------------|
| Cabins         | 3                    |
| Engines        | MAN V8               |
| Max power      | 2400 hp              |
| Max speed      | 32kn                 |
| Price          | Price on application |



2020 Ferretti Yachts 670 | 20m is now available for purchase. Contact us today for more information, including the full specifications and details.

"



































































# 2020 FERRETTI YACHTS 670 | 20M

## Price on application

Follow Princess Yachts Monaco