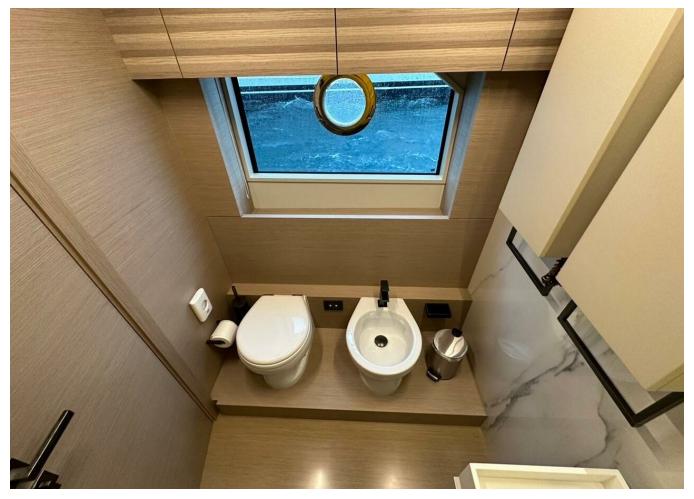

#### **SPECIFICATIONS**

| Location      | Croatia |
|---------------|---------|
| Year          | 2020    |
| Length        | 20.24 m |
| Beam          | 5.38 m  |
| Draft         | 1.64 m  |
| Fuel capacity | 3800 I  |
|               |         |

| Water capacity | 1000 I               |
|----------------|----------------------|
| Cabins         | 3                    |
| Engines        | MAN V8               |
| Max power      | 2400 hp              |
| Max speed      | 32kn                 |
| Price          | Price on application |