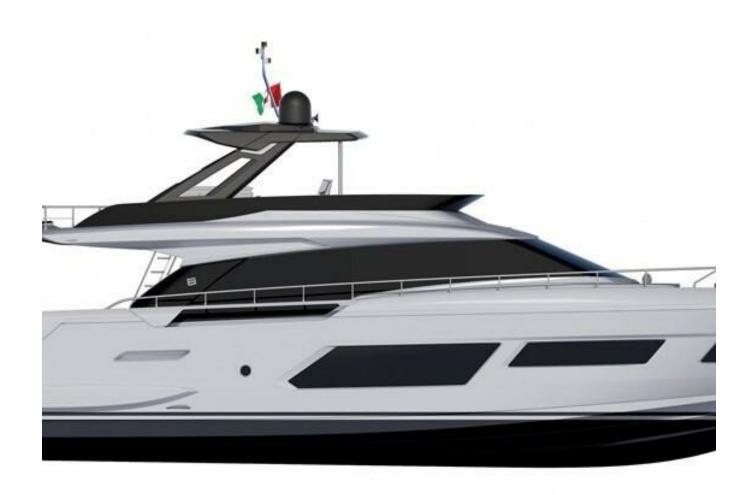

YACHTS 670 | 20M

## Price on application



#### **SPECIFICATIONS**

| Location      | Croatia |
|---------------|---------|
| Year          | 2020    |
| Length        | 20.24 m |
| Beam          | 5.38 m  |
| Draft         | 1.64 m  |
| Fuel capacity | 3800 I  |
|               |         |

| Water capacity | 1000 I               |
|----------------|----------------------|
| Cabins         | 3                    |
| Engines        | MAN V8               |
| Max power      | 2400 hp              |
| Max speed      | 32kn                 |
| Price          | Price on application |



2020 Ferretti Yachts 670 | 20m is now available for purchase. Contact us today for more information, including the full specifications and details.

"



































































# 2020 FERRETTI YACHTS 670 | 20M

## Price on application

Follow Princess Yachts Monaco