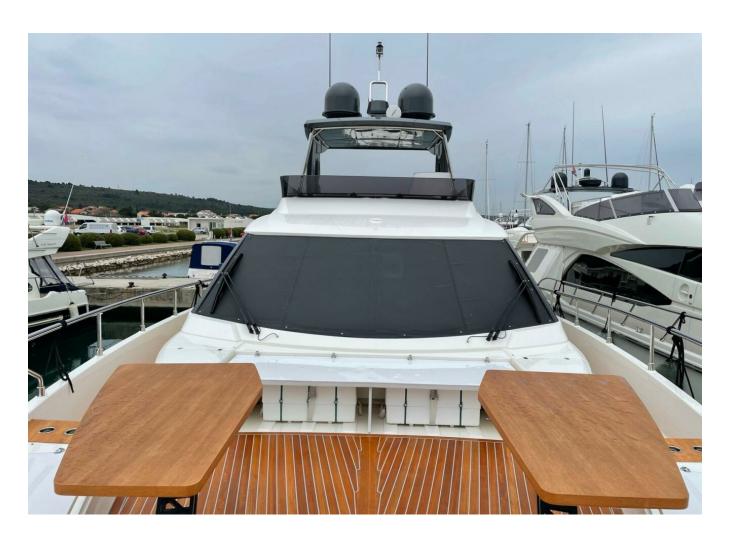

# 2020 FERRETTI YACHTS 670 | 20M

## Price on application



#### **SPECIFICATIONS**

| Location      | Croatia |
|---------------|---------|
| Year          | 2020    |
| Length        | 20.24 m |
| Beam          | 5.38 m  |
| Draft         | 1.64 m  |
| Fuel capacity | 3800 I  |
|               |         |

| Water capacity | 1000 I               |
|----------------|----------------------|
| Cabins         | 3                    |
| Engines        | MAN V8               |
| Max power      | 2400 hp              |
| Max speed      | 32kn                 |
| Price          | Price on application |



2020 Ferretti Yachts 670 | 20m is now available for purchase. Contact us today for more information, including the full specifications and details.

"



































































# 2020 FERRETTI YACHTS 670 | 20M

## Price on application

Follow Princess Yachts Monaco