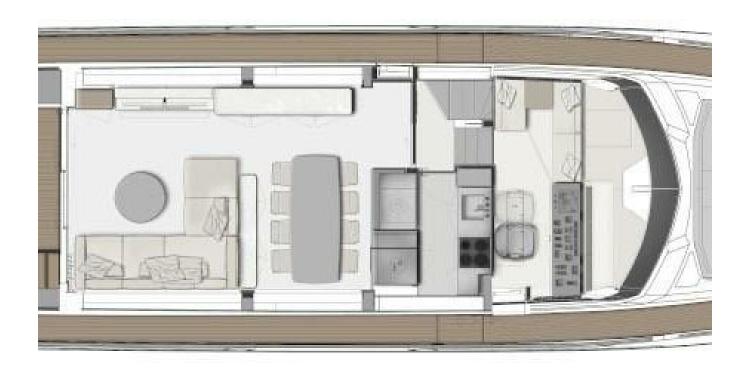

#### **SPECIFICATIONS**

| Location      | Croatia |
|---------------|---------|
| Year          | 2020    |
| Length        | 20.24 m |
| Beam          | 5.38 m  |
| Draft         | 1.64 m  |
| Fuel capacity | 3800 I  |
|               |         |

| Water capacity | 1000 I               |
|----------------|----------------------|
| Cabins         | 3                    |
| Engines        | MAN V8               |
| Max power      | 2400 hp              |
| Max speed      | 32kn                 |
| Price          | Price on application |