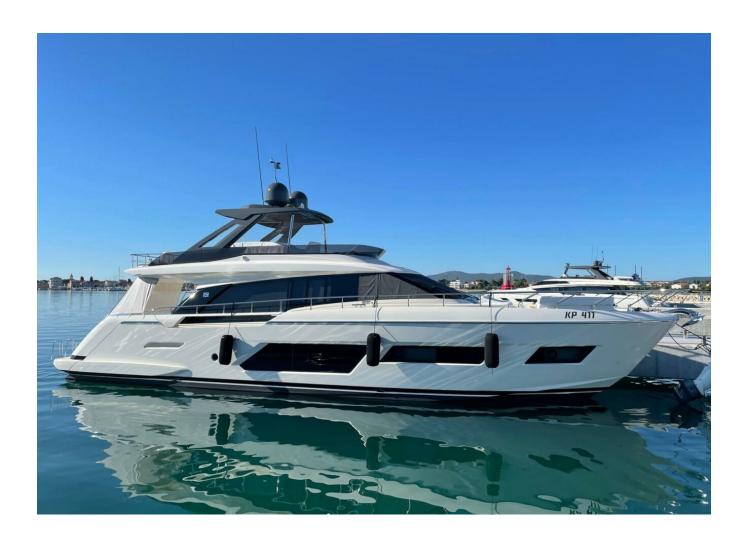

# 2020 FERRETTI YACHTS 670 | 20M

2020 Ferretti Yachts 670 | 20m is now available for purchase. Contact us today for more information, including the full specifications and details.

"