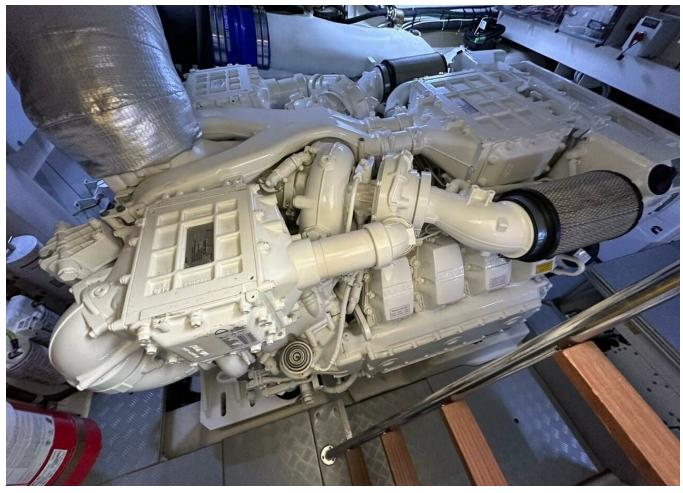

| Water capacity | 1000 I               |
|----------------|----------------------|
| Cabins         | 3                    |
| Engines        | MAN V8               |
| Max power      | 2400 hp              |
| Max speed      | 32kn                 |
| Price          | Price on application |