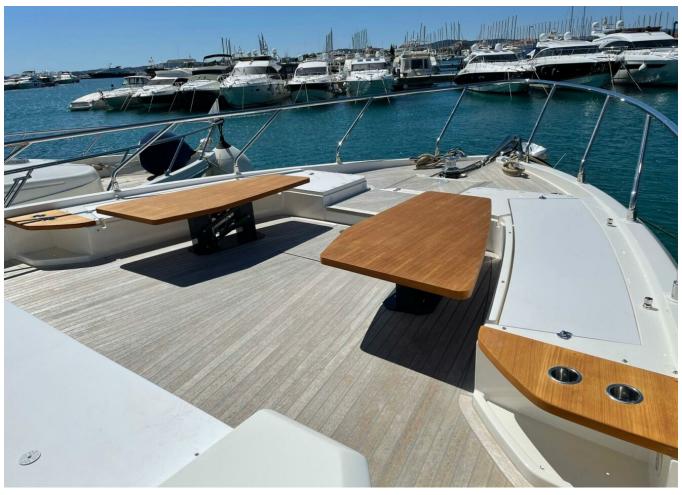

# 2020 FERRETTI YACHTS 670 | 20M

## Price on application



#### **SPECIFICATIONS**

| Location      | Croatia |
|---------------|---------|
| Year          | 2020    |
| Length        | 20.24 m |
| Beam          | 5.38 m  |
| Draft         | 1.64 m  |
| Fuel capacity | 3800 I  |
|               |         |

| Water capacity | 1000 I               |
|----------------|----------------------|
| Cabins         | 3                    |
| Engines        | MAN V8               |
| Max power      | 2400 hp              |
| Max speed      | 32kn                 |
| Price          | Price on application |



2020 Ferretti Yachts 670 | 20m is now available for purchase. Contact us today for more information, including the full specifications and details.

"



































































# 2020 FERRETTI YACHTS 670 | 20M

## Price on application

Follow Princess Yachts Monaco