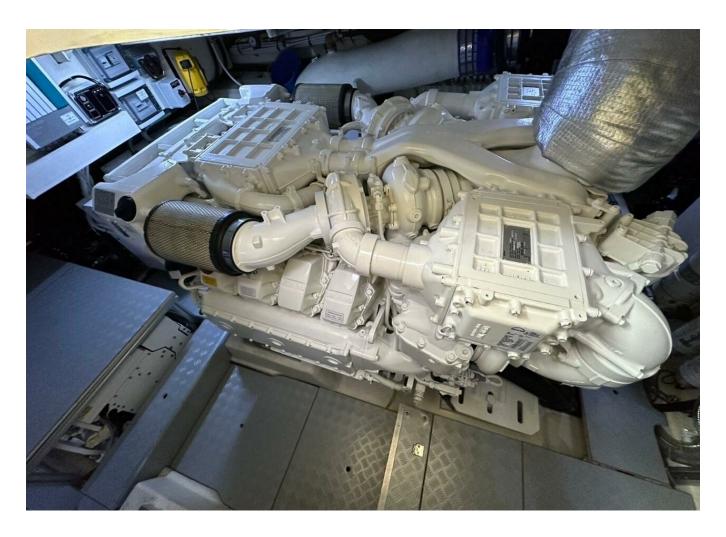

#### **SPECIFICATIONS**

| Location      | Croatia |
|---------------|---------|
| Year          | 2020    |
| Length        | 20.24 m |
| Beam          | 5.38 m  |
| Draft         | 1.64 m  |
| Fuel capacity | 3800 I  |
|               |         |

| Water capacity | 1000 I               |
|----------------|----------------------|
| Cabins         | 3                    |
| Engines        | MAN V8               |
| Max power      | 2400 hp              |
| Max speed      | 32kn                 |
| Price          | Price on application |