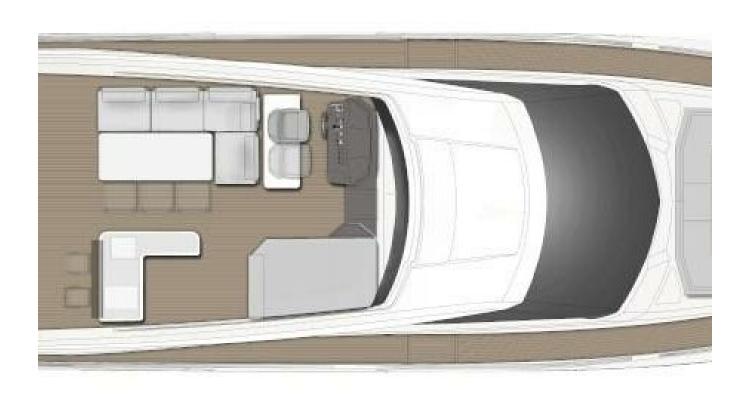

| Water capacity | 1000 I               |
|----------------|----------------------|
| Cabins         | 3                    |
| Engines        | MAN V8               |
| Max power      | 2400 hp              |
| Max speed      | 32kn                 |
| Price          | Price on application |