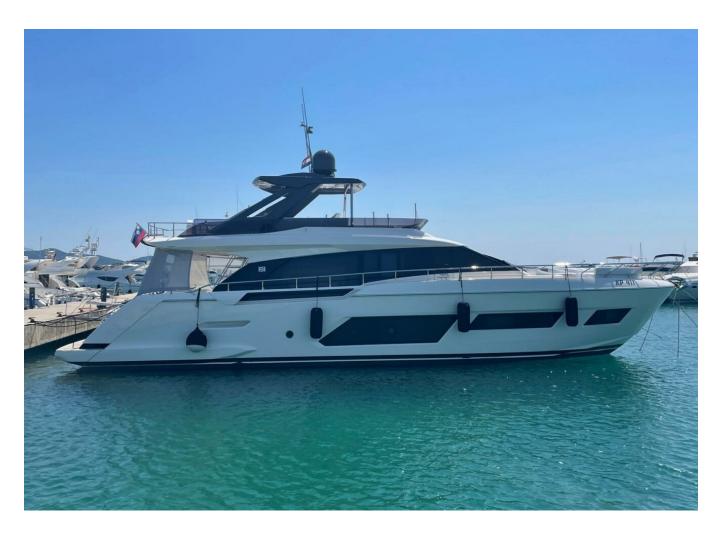

# 2020 FERRETTI YACHTS 670 | 20M

2020 Ferretti Yachts 670 | 20m is now available for purchase. Contact us today for more information, including the full specifications and details.

"