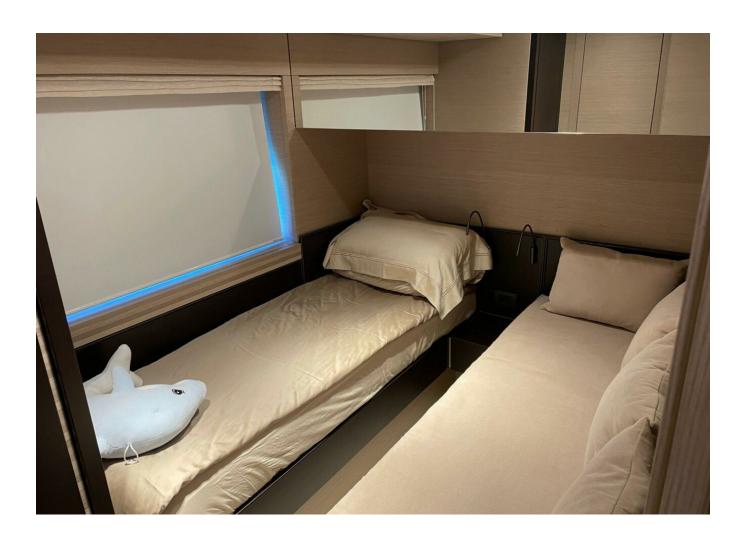

#### **SPECIFICATIONS**

| Location      | Croatia |
|---------------|---------|
| Year          | 2020    |
| Length        | 20.24 m |
| Beam          | 5.38 m  |
| Draft         | 1.64 m  |
| Fuel capacity | 3800 I  |
|               |         |

| Water capacity | 1000 I               |
|----------------|----------------------|
| Cabins         | 3                    |
| Engines        | MAN V8               |
| Max power      | 2400 hp              |
| Max speed      | 32kn                 |
| Price          | Price on application |