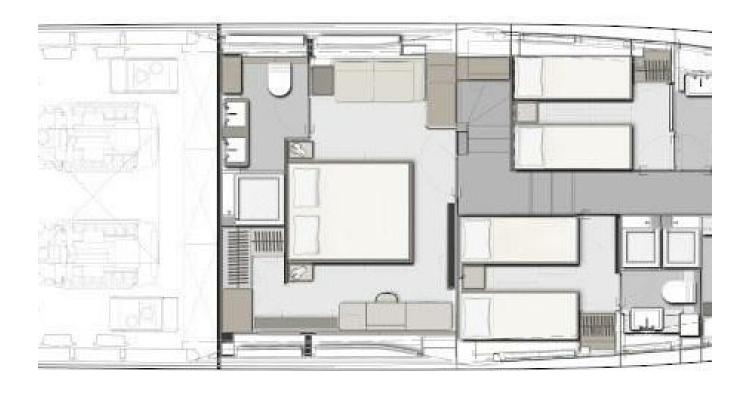

#### **SPECIFICATIONS**

| Location      | Croatia |
|---------------|---------|
| Year          | 2020    |
| Length        | 20.24 m |
| Beam          | 5.38 m  |
| Draft         | 1.64 m  |
| Fuel capacity | 3800 I  |
|               |         |

| Water capacity | 1000 I               |
|----------------|----------------------|
| Cabins         | 3                    |
| Engines        | MAN V8               |
| Max power      | 2400 hp              |
| Max speed      | 32kn                 |
| Price          | Price on application |