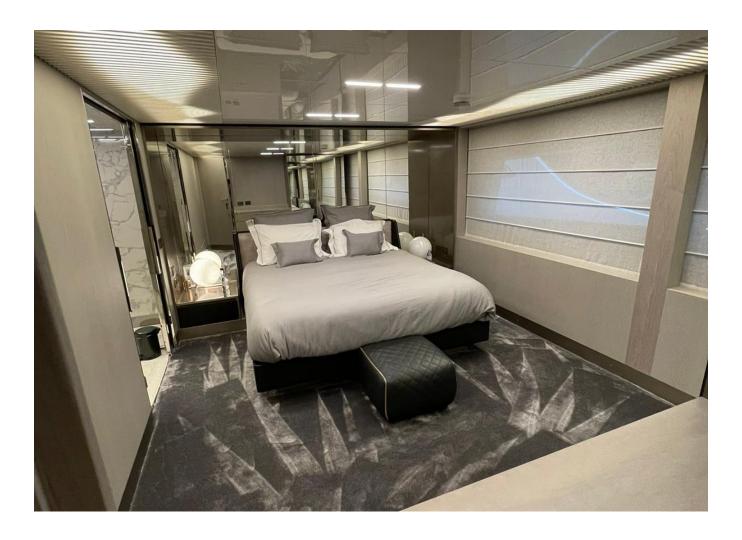

## 2020 FERRETTI YACHTS 850 | 26M

4 650 000 €

| Cabins       | 4                    |
|--------------|----------------------|
| Berths       | 20 people            |
| Engines      | MAN V12 2 x 1900 Hp  |
| Max speed    | 31kn                 |
| Engine hours | 806 m/h              |
| Price        | 4 650 000 € (ex VAT) |

2020 Ferretti Yachts 850 | 26m is now available for purchase. Contact us today for more information, including the full specifications and details.

"

| Shore Power Inlet | Generator         |
|-------------------|-------------------|
| Depthsounder      | Radar             |
| TV Set            | Navigation Centre |
| DVD Player        | Autopilot         |
| Compass           | GPS               |
| VHF               | Stern Thruster    |
| Dishwasher        | Bow Thruster      |
| Oven              | Microwave Oven    |
| Hot Water         | Refrigerator      |
| Deep Freezer      | Teak Cockpit      |
| Teak Sidedecks    | Hydraulic Gangway |
| Tender            | Liferaft          |
| Cockpit Cushions  | Cockpit Table     |
| Swimming Ladder   |                   |