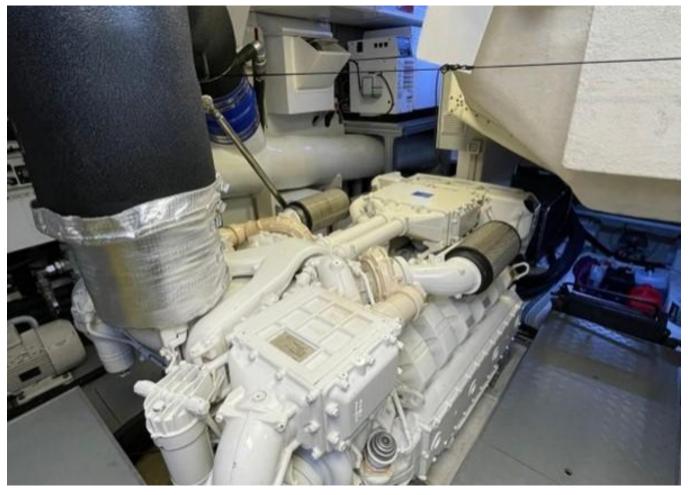

| Cabins       | 4                    |
|--------------|----------------------|
| Berths       | 20 people            |
| Engines      | MAN V12 2 x 1900 Hp  |
| Max speed    | 31kn                 |
| Engine hours | 806 m/h              |
| Price        | 4 650 000 € (ex VAT) |