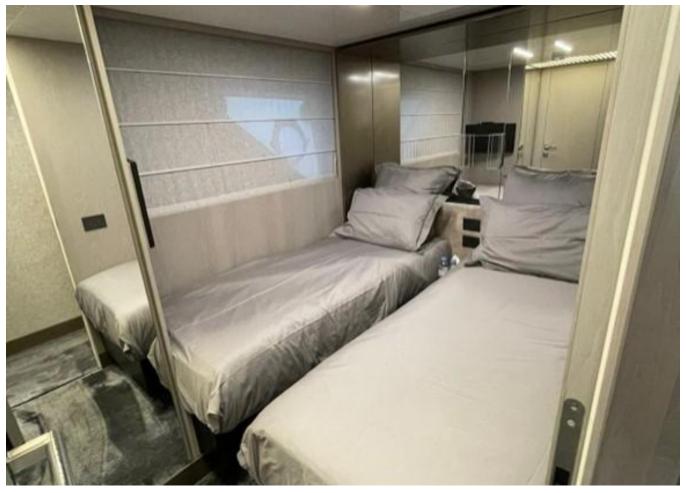

## 2020 FERRETTI YACHTS 850 | 26M

4 650 000 €

| Cabins       | 4                    |
|--------------|----------------------|
| Berths       | 20 people            |
| Engines      | MAN V12 2 x 1900 Hp  |
| Max speed    | 31kn                 |
| Engine hours | 806 m/h              |
| Price        | 4 650 000 € (ex VAT) |

2020 Ferretti Yachts 850 | 26m is now available for purchase. Contact us today for more information, including the full specifications and details.

"

| Shore Power Inlet | Generator         |
|-------------------|-------------------|
| Depthsounder      | Radar             |
| TV Set            | Navigation Centre |
| DVD Player        | Autopilot         |
| Compass           | GPS               |
| VHF               | Stern Thruster    |
| Dishwasher        | Bow Thruster      |
| Oven              | Microwave Oven    |
| Hot Water         | Refrigerator      |
| Deep Freezer      | Teak Cockpit      |
| Teak Sidedecks    | Hydraulic Gangway |
| Tender            | Liferaft          |
| Cockpit Cushions  | Cockpit Table     |
| Swimming Ladder   |                   |