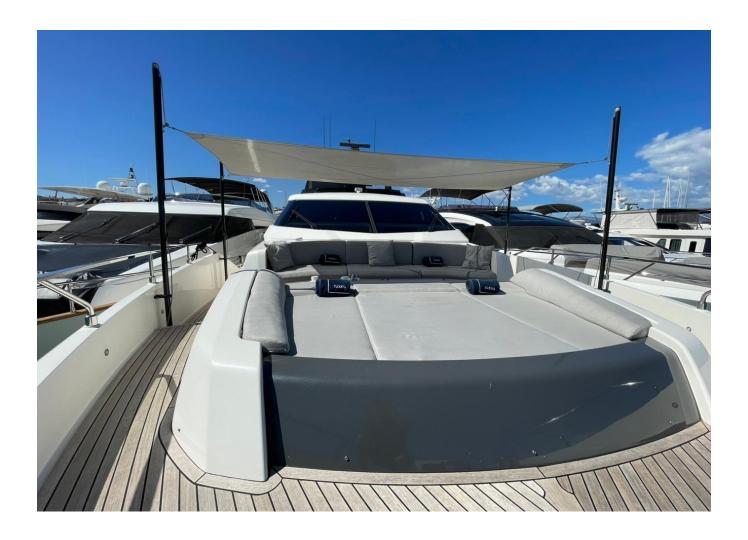

2020 Ferretti Yachts 850 | 26m is now available for purchase. Contact us today for more information, including the full specifications and details.

"

| Shore Power Inlet | Generator         |
|-------------------|-------------------|
| Depthsounder      | Radar             |
| TV Set            | Navigation Centre |
| DVD Player        | Autopilot         |
| Compass           | GPS               |
| VHF               | Stern Thruster    |
| Dishwasher        | Bow Thruster      |
| Oven              | Microwave Oven    |
| Hot Water         | Refrigerator      |
| Deep Freezer      | Teak Cockpit      |
| Teak Sidedecks    | Hydraulic Gangway |
| Tender            | Liferaft          |
| Cockpit Cushions  | Cockpit Table     |
| Swimming Ladder   |                   |