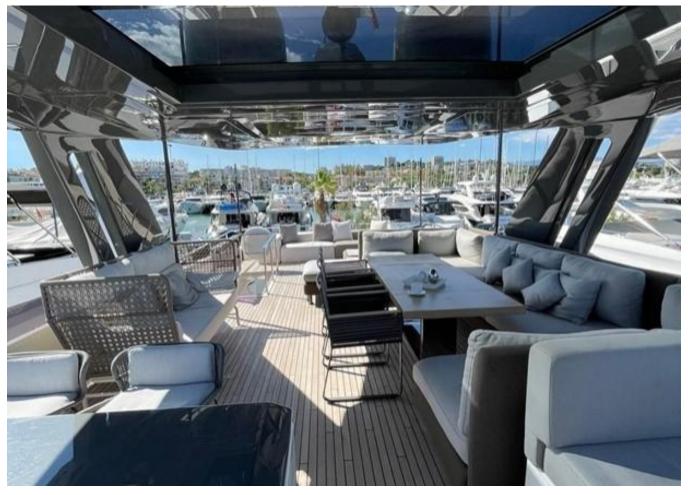

2020 Ferretti Yachts 850 | 26m is now available for purchase. Contact us today for more information, including the full specifications and details.

"

| Shore Power Inlet | Generator         |
|-------------------|-------------------|
| Depthsounder      | Radar             |
| TV Set            | Navigation Centre |
| DVD Player        | Autopilot         |
| Compass           | GPS               |
| VHF               | Stern Thruster    |
| Dishwasher        | Bow Thruster      |
| Oven              | Microwave Oven    |
| Hot Water         | Refrigerator      |
| Deep Freezer      | Teak Cockpit      |
| Teak Sidedecks    | Hydraulic Gangway |
| Tender            | Liferaft          |
| Cockpit Cushions  | Cockpit Table     |
| Swimming Ladder   |                   |