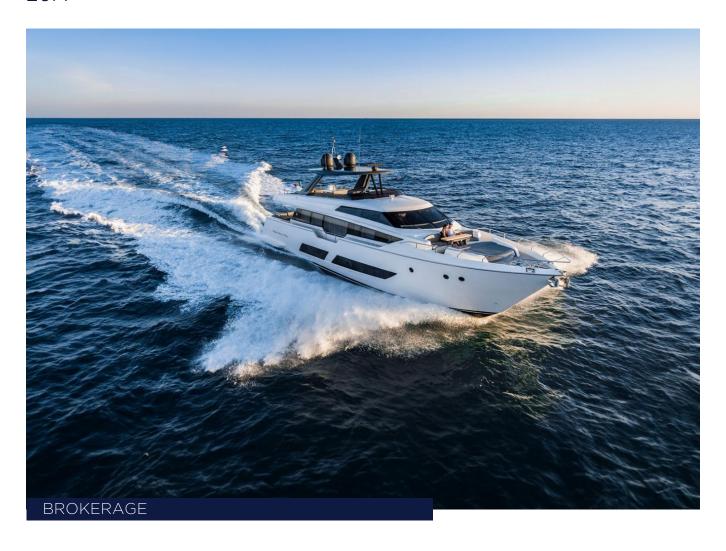

## 2020 FERRETTI YACHTS 850 | 26M

4 650 000 €

## **SPECIFICATIONS**

| Location       | Antibes, 06 - Alpes-<br>Maritimes |
|----------------|-----------------------------------|
| Year           | 2020                              |
| Length         | 26.14 m                           |
| Beam           | 6.28 m                            |
| Draft          | 1.75 m                            |
| Fuel capacity  | 6750 I                            |
| Water capacity | 1320 I                            |

| Cabins       | 4                    |
|--------------|----------------------|
| Berths       | 20 people            |
| Engines      | MAN V12 2 x 1900 Hp  |
| Max speed    | 31kn                 |
| Engine hours | 806 m/h              |
| Price        | 4 650 000 € (ex VAT) |