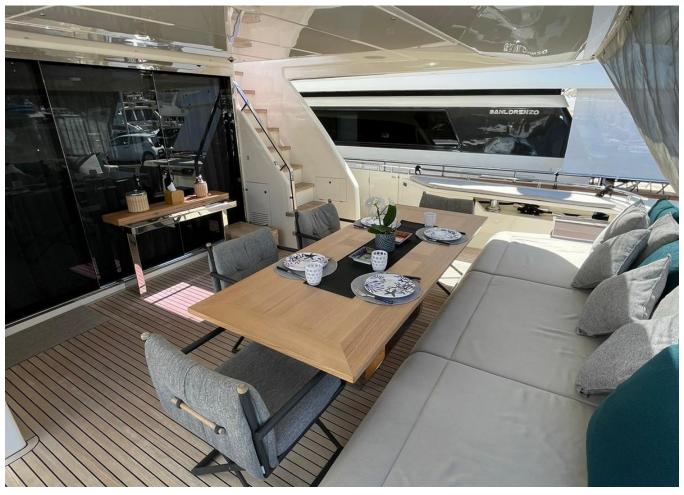

2020 Ferretti Yachts 850 | 26m is now available for purchase. Contact us today for more information, including the full specifications and details.

"

| Shore Power Inlet | Generator         |
|-------------------|-------------------|
| Depthsounder      | Radar             |
| TV Set            | Navigation Centre |
| DVD Player        | Autopilot         |
| Compass           | GPS               |
| VHF               | Stern Thruster    |
| Dishwasher        | Bow Thruster      |
| Oven              | Microwave Oven    |
| Hot Water         | Refrigerator      |
| Deep Freezer      | Teak Cockpit      |
| Teak Sidedecks    | Hydraulic Gangway |
| Tender            | Liferaft          |
| Cockpit Cushions  | Cockpit Table     |
| Swimming Ladder   |                   |