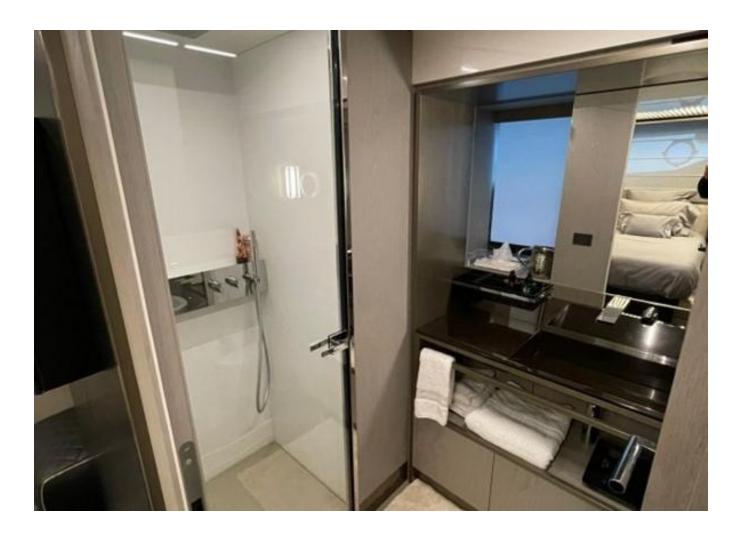

2020 Ferretti Yachts 850 | 26m is now available for purchase. Contact us today for more information, including the full specifications and details.

"

| Shore Power Inlet | Generator         |
|-------------------|-------------------|
| Depthsounder      | Radar             |
| TV Set            | Navigation Centre |
| DVD Player        | Autopilot         |
| Compass           | GPS               |
| VHF               | Stern Thruster    |
| Dishwasher        | Bow Thruster      |
| Oven              | Microwave Oven    |
| Hot Water         | Refrigerator      |
| Deep Freezer      | Teak Cockpit      |
| Teak Sidedecks    | Hydraulic Gangway |
| Tender            | Liferaft          |
| Cockpit Cushions  | Cockpit Table     |
| Swimming Ladder   |                   |