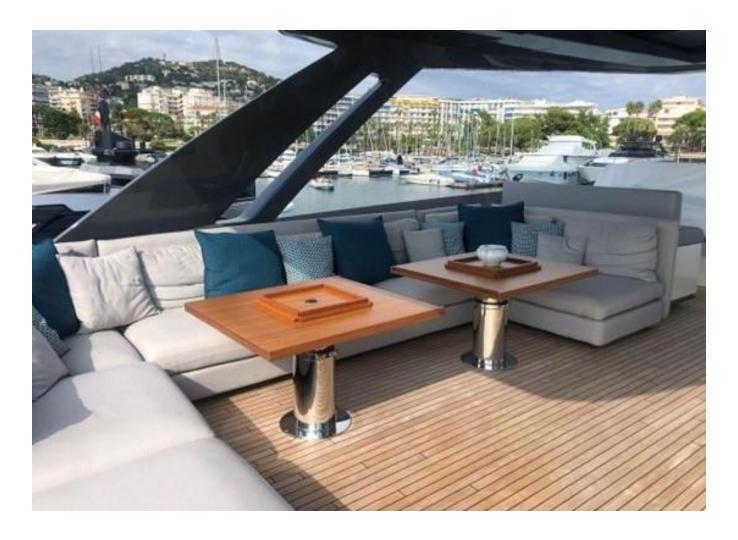

2020 Ferretti Yachts 850 | 26m is now available for purchase. Contact us today for more information, including the full specifications and details.

"

| Shore Power Inlet | Generator         |
|-------------------|-------------------|
| Depthsounder      | Radar             |
| TV Set            | Navigation Centre |
| DVD Player        | Autopilot         |
| Compass           | GPS               |
| VHF               | Stern Thruster    |
| Dishwasher        | Bow Thruster      |
| Oven              | Microwave Oven    |
| Hot Water         | Refrigerator      |
| Deep Freezer      | Teak Cockpit      |
| Teak Sidedecks    | Hydraulic Gangway |
| Tender            | Liferaft          |
| Cockpit Cushions  | Cockpit Table     |
| Swimming Ladder   |                   |