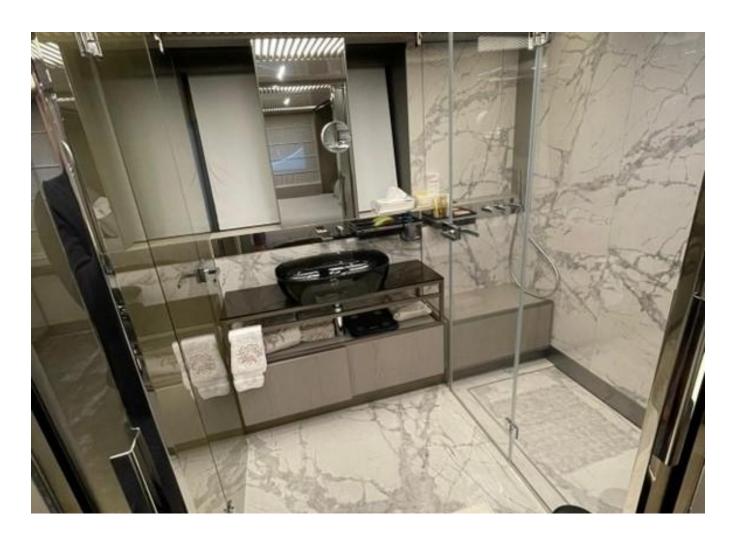

## 2020 FERRETTI YACHTS 850 | 26M

4 650 000 €

| Cabins       | 4                    |
|--------------|----------------------|
| Berths       | 20 people            |
| Engines      | MAN V12 2 x 1900 Hp  |
| Max speed    | 31kn                 |
| Engine hours | 806 m/h              |
| Price        | 4 650 000 € (ex VAT) |

2020 Ferretti Yachts 850 | 26m is now available for purchase. Contact us today for more information, including the full specifications and details.

"

| Shore Power Inlet | Generator         |
|-------------------|-------------------|
| Depthsounder      | Radar             |
| TV Set            | Navigation Centre |
| DVD Player        | Autopilot         |
| Compass           | GPS               |
| VHF               | Stern Thruster    |
| Dishwasher        | Bow Thruster      |
| Oven              | Microwave Oven    |
| Hot Water         | Refrigerator      |
| Deep Freezer      | Teak Cockpit      |
| Teak Sidedecks    | Hydraulic Gangway |
| Tender            | Liferaft          |
| Cockpit Cushions  | Cockpit Table     |
| Swimming Ladder   |                   |