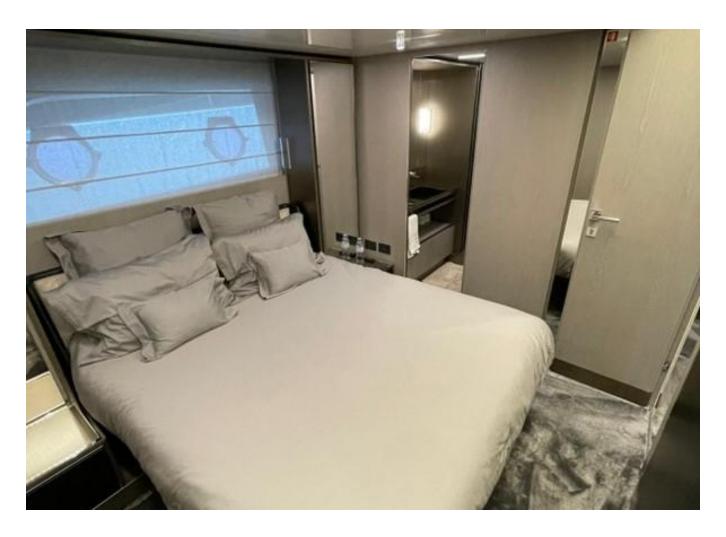

| Cabins       | 4                    |
|--------------|----------------------|
| Berths       | 20 people            |
| Engines      | MAN V12 2 x 1900 Hp  |
| Max speed    | 31kn                 |
| Engine hours | 806 m/h              |
| Price        | 4 650 000 € (ex VAT) |