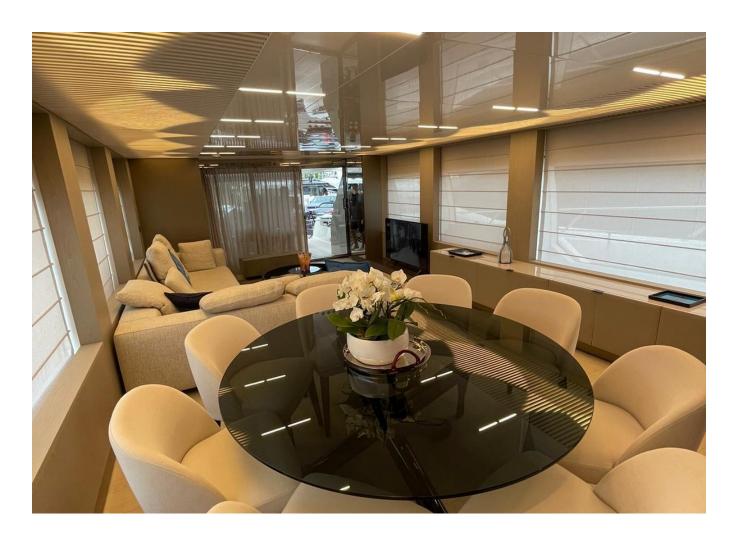

## 2020 FERRETTI YACHTS 850 | 26M

4 650 000 €

| Cabins       | 4                    |
|--------------|----------------------|
| Berths       | 20 people            |
| Engines      | MAN V12 2 x 1900 Hp  |
| Max speed    | 31kn                 |
| Engine hours | 806 m/h              |
| Price        | 4 650 000 € (ex VAT) |