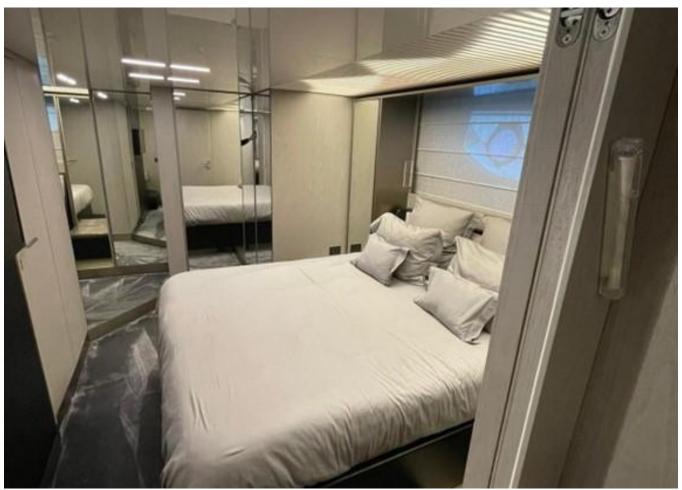

| Cabins       | 4                    |
|--------------|----------------------|
| Berths       | 20 people            |
| Engines      | MAN V12 2 x 1900 Hp  |
| Max speed    | 31kn                 |
| Engine hours | 806 m/h              |
| Price        | 4 650 000 € (ex VAT) |