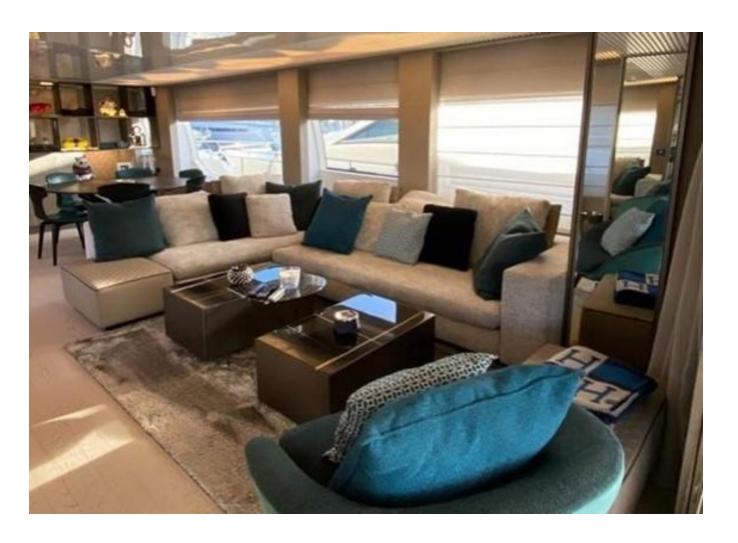

## 2020 FERRETTI YACHTS 850 | 26M

4 650 000 €

| Cabins       | 4                    |
|--------------|----------------------|
| Berths       | 20 people            |
| Engines      | MAN V12 2 x 1900 Hp  |
| Max speed    | 31kn                 |
| Engine hours | 806 m/h              |
| Price        | 4 650 000 € (ex VAT) |