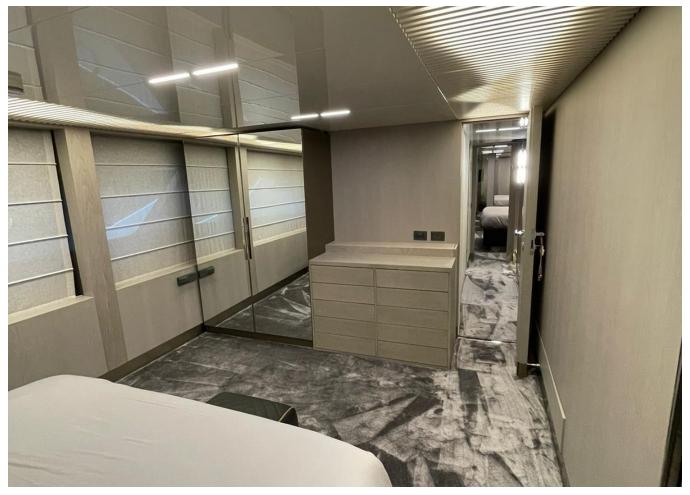

## 2020 FERRETTI YACHTS 850 | 26M

4 650 000 €

| Cabins       | 4                    |
|--------------|----------------------|
| Berths       | 20 people            |
| Engines      | MAN V12 2 x 1900 Hp  |
| Max speed    | 31kn                 |
| Engine hours | 806 m/h              |
| Price        | 4 650 000 € (ex VAT) |

2020 Ferretti Yachts 850 | 26m is now available for purchase. Contact us today for more information, including the full specifications and details.

"

| Shore Power Inlet | Generator         |
|-------------------|-------------------|
| Depthsounder      | Radar             |
| TV Set            | Navigation Centre |
| DVD Player        | Autopilot         |
| Compass           | GPS               |
| VHF               | Stern Thruster    |
| Dishwasher        | Bow Thruster      |
| Oven              | Microwave Oven    |
| Hot Water         | Refrigerator      |
| Deep Freezer      | Teak Cockpit      |
| Teak Sidedecks    | Hydraulic Gangway |
| Tender            | Liferaft          |
| Cockpit Cushions  | Cockpit Table     |
| Swimming Ladder   |                   |