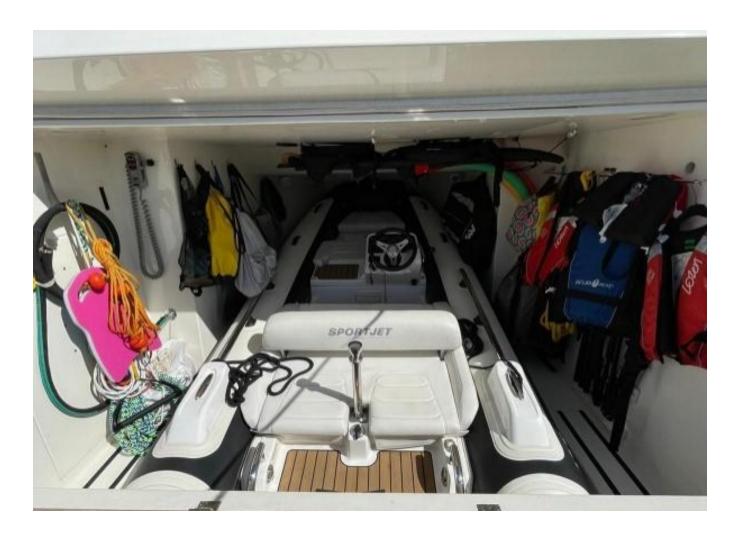

2020 Ferretti Yachts 850 | 26m is now available for purchase. Contact us today for more information, including the full specifications and details.

"

| Shore Power Inlet | Generator         |
|-------------------|-------------------|
| Depthsounder      | Radar             |
| TV Set            | Navigation Centre |
| DVD Player        | Autopilot         |
| Compass           | GPS               |
| VHF               | Stern Thruster    |
| Dishwasher        | Bow Thruster      |
| Oven              | Microwave Oven    |
| Hot Water         | Refrigerator      |
| Deep Freezer      | Teak Cockpit      |
| Teak Sidedecks    | Hydraulic Gangway |
| Tender            | Liferaft          |
| Cockpit Cushions  | Cockpit Table     |
| Swimming Ladder   |                   |