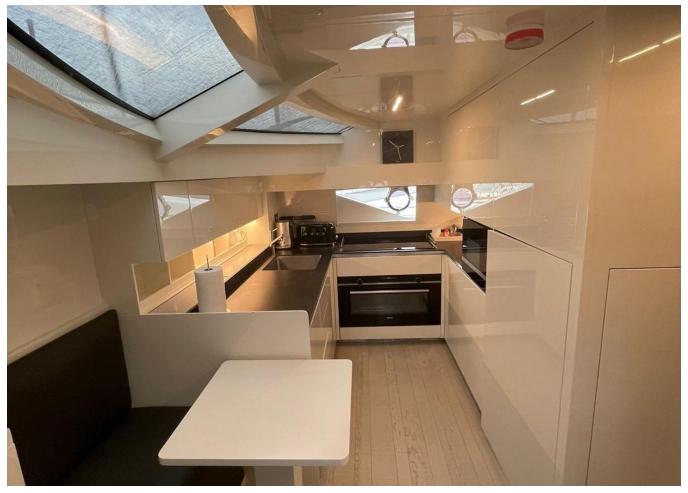

## 2020 FERRETTI YACHTS 850 | 26M

4 650 000 €

| Cabins       | 4                    |
|--------------|----------------------|
| Berths       | 20 people            |
| Engines      | MAN V12 2 x 1900 Hp  |
| Max speed    | 31kn                 |
| Engine hours | 806 m/h              |
| Price        | 4 650 000 € (ex VAT) |