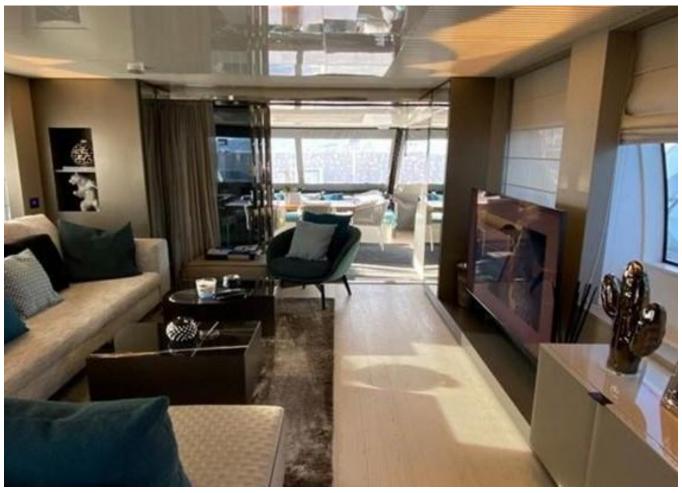

## 2020 FERRETTI YACHTS 850 | 26M

4 650 000 €

| Cabins       | 4                    |
|--------------|----------------------|
| Berths       | 20 people            |
| Engines      | MAN V12 2 x 1900 Hp  |
| Max speed    | 31kn                 |
| Engine hours | 806 m/h              |
| Price        | 4 650 000 € (ex VAT) |