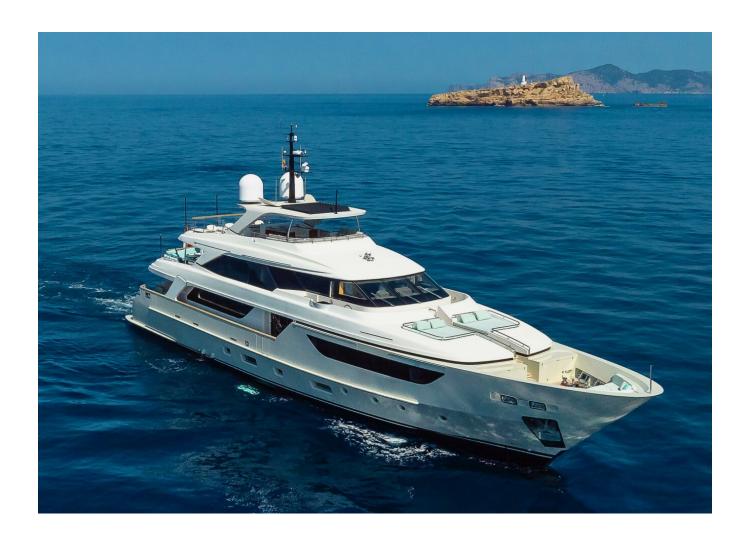

## 2020 SANLORENZO SD126 | 38M

12 900 000 €

## **SPECIFICATIONS**

| Location       | Mallorca, Islas Baleares |
|----------------|--------------------------|
| Year           | 2020                     |
| Length         | 37.95 m                  |
| Beam           | 8 m                      |
| Draft          | 2.33 m                   |
| Fuel capacity  | 34200 I                  |
| Water capacity | 5000 I                   |
|                |                          |

| Cabins       | 5                     |
|--------------|-----------------------|
| Engines      | MTU 12V 2000 M72      |
| Max power    | 2938 hp               |
| Max speed    | 16kn                  |
| Engine hours | 1448 m/h              |
| Price        | 12 900 000 € (ex VAT) |