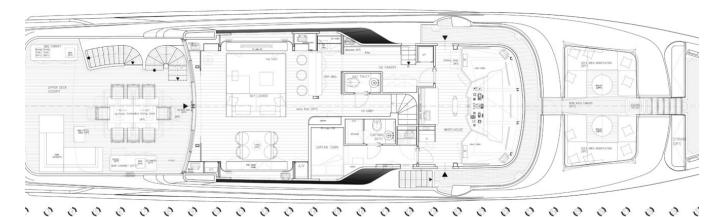

## **SPECIFICATIONS**

| Location       | Mallorca, Islas Baleares |
|----------------|--------------------------|
| Year           | 2020                     |
| Length         | 37.95 m                  |
| Beam           | 8 m                      |
| Draft          | 2.33 m                   |
| Fuel capacity  | 34200 I                  |
| Water capacity | 5000 I                   |
|                |                          |

| Cabins       | 5                     |
|--------------|-----------------------|
| Engines      | MTU 12V 2000 M72      |
| Max power    | 2938 hp               |
| Max speed    | 16kn                  |
| Engine hours | 1448 m/h              |
| Price        | 12 900 000 € (ex VAT) |