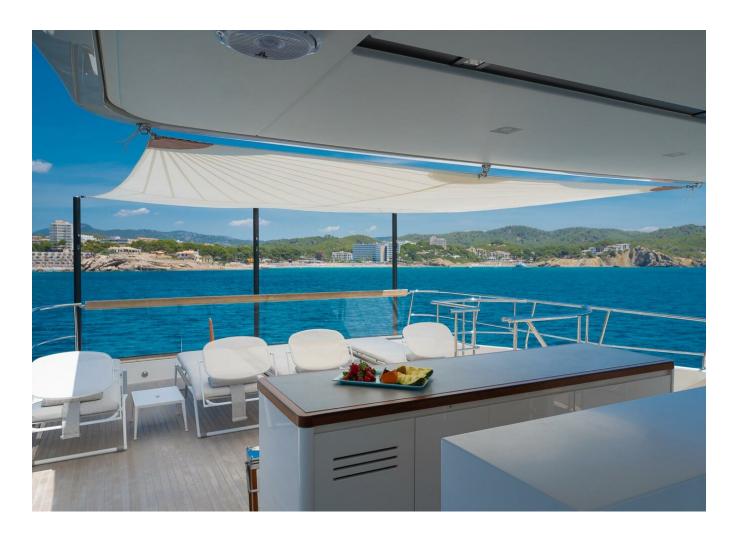

## 2020 SANLORENZO SD126 | 38M

12 900 000 €

2020 Sanlorenzo SD126 | 38m is now available for purchase. Contact us today for more information, including the full specifications and details.

"

## 2020 SANLORENZO SD126 | 38M

12 900 000 € (ex VAT)

Follow Princess Yachts Monaco