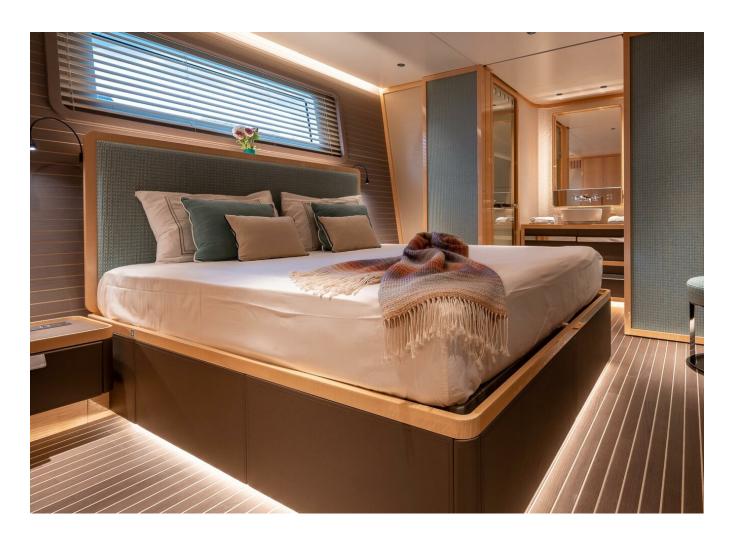

## 2020 SANLORENZO SD126 | 38M

12 900 000 €

## **SPECIFICATIONS**

| Location       | Mallorca, Islas Baleares |
|----------------|--------------------------|
| Year           | 2020                     |
| Length         | 37.95 m                  |
| Beam           | 8 m                      |
| Draft          | 2.33 m                   |
| Fuel capacity  | 34200 I                  |
| Water capacity | 5000 I                   |
|                |                          |

| Cabins       | 5                     |
|--------------|-----------------------|
| Engines      | MTU 12V 2000 M72      |
| Max power    | 2938 hp               |
| Max speed    | 16kn                  |
| Engine hours | 1448 m/h              |
| Price        | 12 900 000 € (ex VAT) |