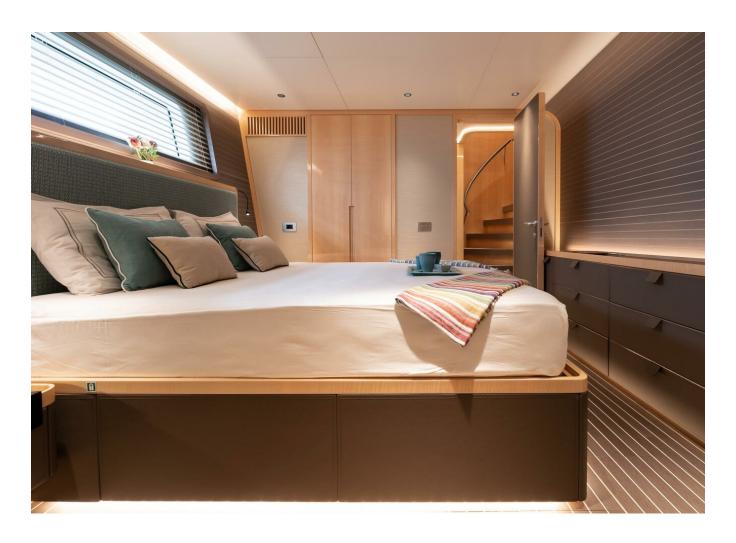

## 2020 SANLORENZO SD126 | 38M

12 900 000 €

## **SPECIFICATIONS**

| Location       | Mallorca, Islas Baleares |
|----------------|--------------------------|
| Year           | 2020                     |
| Length         | 37.95 m                  |
| Beam           | 8 m                      |
| Draft          | 2.33 m                   |
| Fuel capacity  | 34200 I                  |
| Water capacity | 5000 I                   |
|                |                          |

| Cabins       | 5                     |
|--------------|-----------------------|
| Engines      | MTU 12V 2000 M72      |
| Max power    | 2938 hp               |
| Max speed    | 16kn                  |
| Engine hours | 1448 m/h              |
| Price        | 12 900 000 € (ex VAT) |