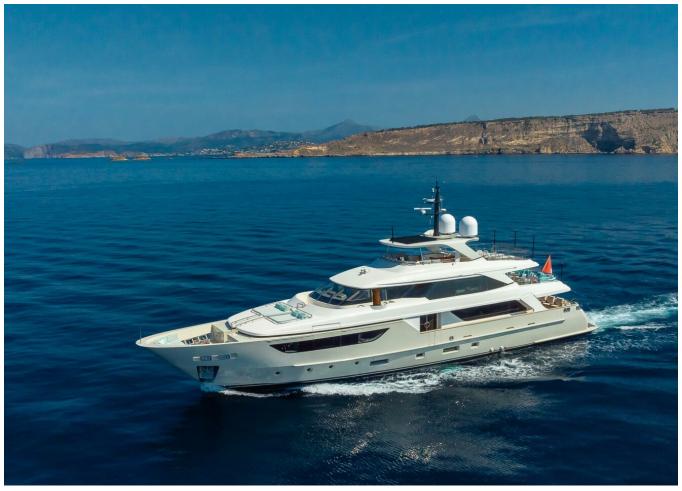

## 2020 SANLORENZO SD126 | 38M

12 900 000 €

## **SPECIFICATIONS**

| Location       | Mallorca, Islas Baleares |
|----------------|--------------------------|
| Year           | 2020                     |
| Length         | 37.95 m                  |
| Beam           | 8 m                      |
| Draft          | 2.33 m                   |
| Fuel capacity  | 34200 I                  |
| Water capacity | 5000 I                   |
|                |                          |

| Cabins       | 5                     |
|--------------|-----------------------|
| Engines      | MTU 12V 2000 M72      |
| Max power    | 2938 hp               |
| Max speed    | 16kn                  |
| Engine hours | 1448 m/h              |
| Price        | 12 900 000 € (ex VAT) |