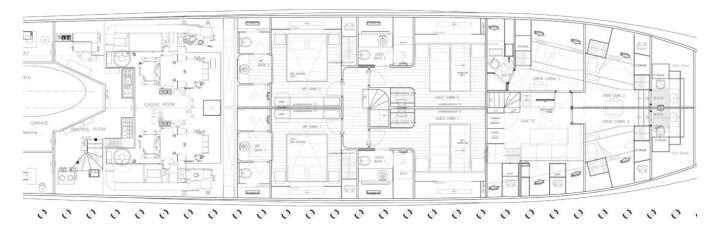

## 2020 SANLORENZO SD126 | 38M

12 900 000 €

## **SPECIFICATIONS**

| Location       | Mallorca, Islas Baleares |
|----------------|--------------------------|
| Year           | 2020                     |
| Length         | 37.95 m                  |
| Beam           | 8 m                      |
| Draft          | 2.33 m                   |
| Fuel capacity  | 34200 I                  |
| Water capacity | 5000 I                   |
|                |                          |

| Cabins       | 5                     |
|--------------|-----------------------|
| Engines      | MTU 12V 2000 M72      |
| Max power    | 2938 hp               |
| Max speed    | 16kn                  |
| Engine hours | 1448 m/h              |
| Price        | 12 900 000 € (ex VAT) |