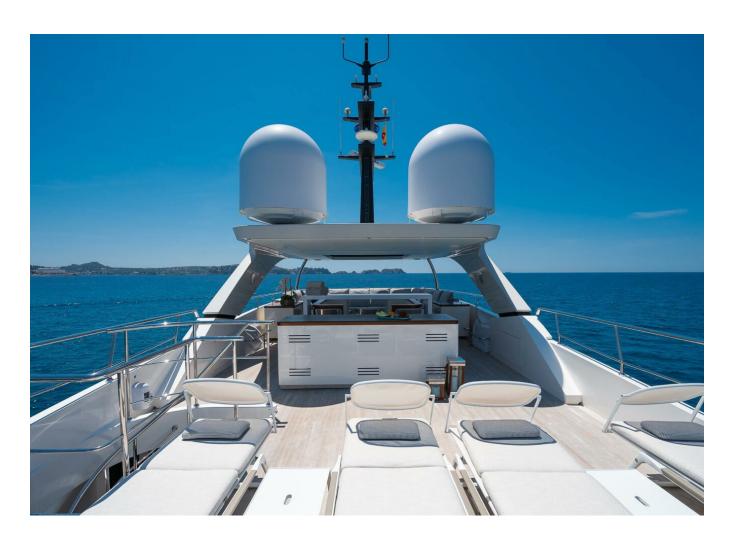

## 2020 SANLORENZO SD126 | 38M

12 900 000 €

2020 Sanlorenzo SD126 | 38m is now available for purchase. Contact us today for more information, including the full specifications and details.

"

## 2020 SANLORENZO SD126 | 38M

12 900 000 € (ex VAT)

Follow Princess Yachts Monaco