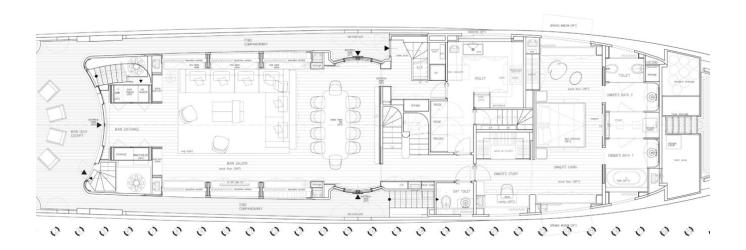

## 2020 SANLORENZO SD126 | 38M

12 900 000 €

## **SPECIFICATIONS**

| Location       | Mallorca, Islas Baleares |
|----------------|--------------------------|
| Year           | 2020                     |
| Length         | 37.95 m                  |
| Beam           | 8 m                      |
| Draft          | 2.33 m                   |
| Fuel capacity  | 34200 I                  |
| Water capacity | 5000 I                   |
|                |                          |

| Cabins       | 5                     |
|--------------|-----------------------|
| Engines      | MTU 12V 2000 M72      |
| Max power    | 2938 hp               |
| Max speed    | 16kn                  |
| Engine hours | 1448 m/h              |
| Price        | 12 900 000 € (ex VAT) |