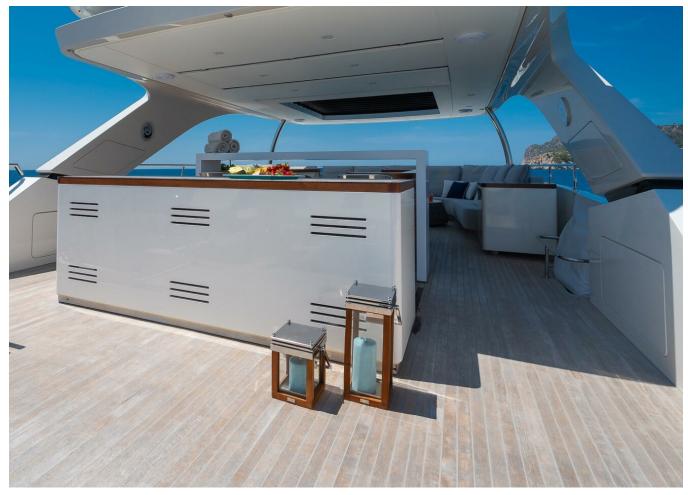

## 2020 SANLORENZO SD126 | 38M

12 900 000 €

2020 Sanlorenzo SD126 | 38m is now available for purchase. Contact us today for more information, including the full specifications and details.

"

## 2020 SANLORENZO SD126 | 38M

12 900 000 € (ex VAT)

Follow Princess Yachts Monaco