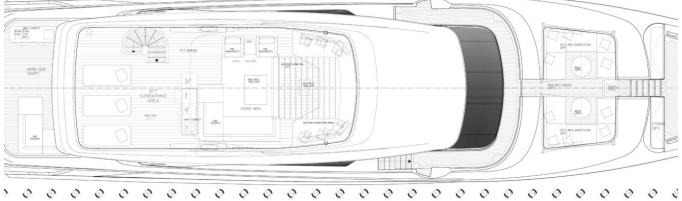

## **SPECIFICATIONS**

| Location       | Mallorca, Islas Baleares |
|----------------|--------------------------|
| Year           | 2020                     |
| Length         | 37.95 m                  |
| Beam           | 8 m                      |
| Draft          | 2.33 m                   |
| Fuel capacity  | 34200 I                  |
| Water capacity | 5000 I                   |
|                |                          |

| Cabins       | 5                     |
|--------------|-----------------------|
| Engines      | MTU 12V 2000 M72      |
| Max power    | 2938 hp               |
| Max speed    | 16kn                  |
| Engine hours | 1448 m/h              |
| Price        | 12 900 000 € (ex VAT) |