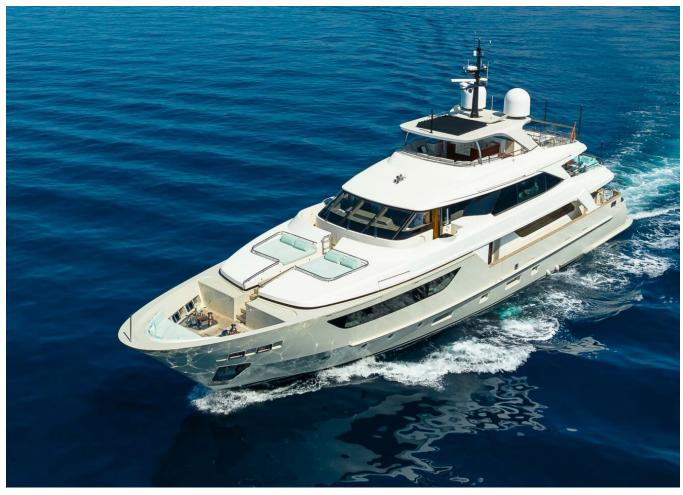

## 2020 SANLORENZO SD126 | 38M

12 900 000 €

2020 Sanlorenzo SD126 | 38m is now available for purchase. Contact us today for more information, including the full specifications and details.

"