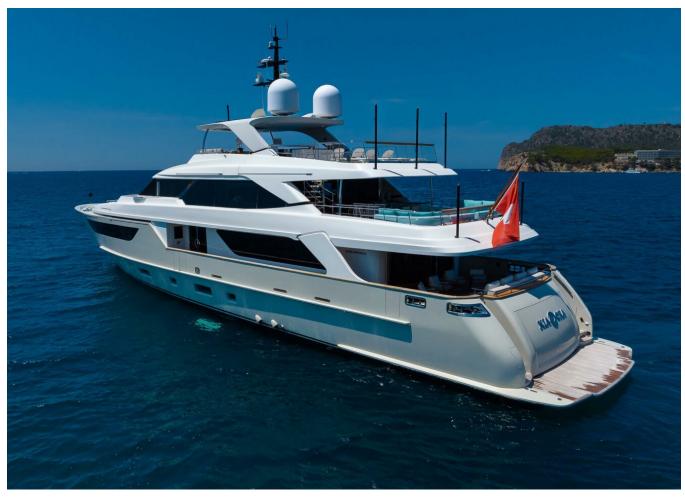

## 2020 SANLORENZO SD126 | 38M

12 900 000 €

2020 Sanlorenzo SD126 | 38m is now available for purchase. Contact us today for more information, including the full specifications and details.

"