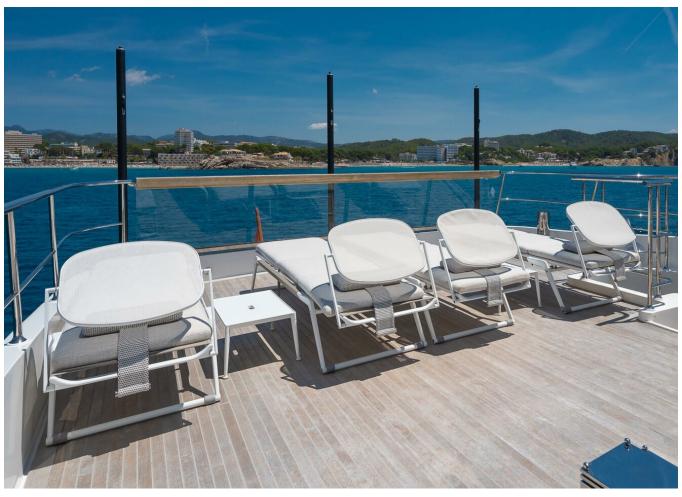

## 2020 SANLORENZO SD126 | 38M

12 900 000 €

2020 Sanlorenzo SD126 | 38m is now available for purchase. Contact us today for more information, including the full specifications and details.

"

## 2020 SANLORENZO SD126 | 38M

12 900 000 € (ex VAT)

Follow Princess Yachts Monaco