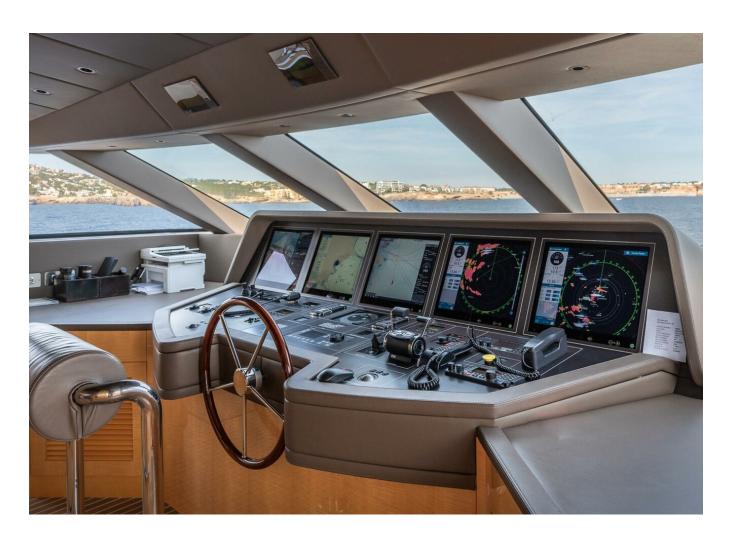

## **SPECIFICATIONS**

| Location       | Mallorca, Islas Baleares |
|----------------|--------------------------|
| Year           | 2020                     |
| Length         | 37.95 m                  |
| Beam           | 8 m                      |
| Draft          | 2.33 m                   |
| Fuel capacity  | 34200 I                  |
| Water capacity | 5000 I                   |
|                |                          |

| Cabins       | 5                     |
|--------------|-----------------------|
| Engines      | MTU 12V 2000 M72      |
| Max power    | 2938 hp               |
| Max speed    | 16kn                  |
| Engine hours | 1448 m/h              |
| Price        | 12 900 000 € (ex VAT) |