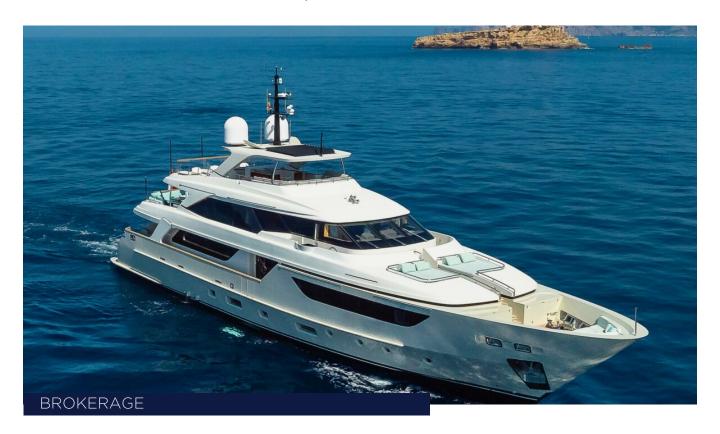

## 2020 SANLORENZO SD126 | 38M

12 900 000 €

## **SPECIFICATIONS**

| Location       | Mallorca, Islas Baleares |
|----------------|--------------------------|
| Year           | 2020                     |
| Length         | 37.95 m                  |
| Beam           | 8 m                      |
| Draft          | 2.33 m                   |
| Fuel capacity  | 34200 I                  |
| Water capacity | 5000 I                   |
|                |                          |

| Cabins       | 5                     |
|--------------|-----------------------|
| Engines      | MTU 12V 2000 M72      |
| Max power    | 2938 hp               |
| Max speed    | 16kn                  |
| Engine hours | 1448 m/h              |
| Price        | 12 900 000 € (ex VAT) |