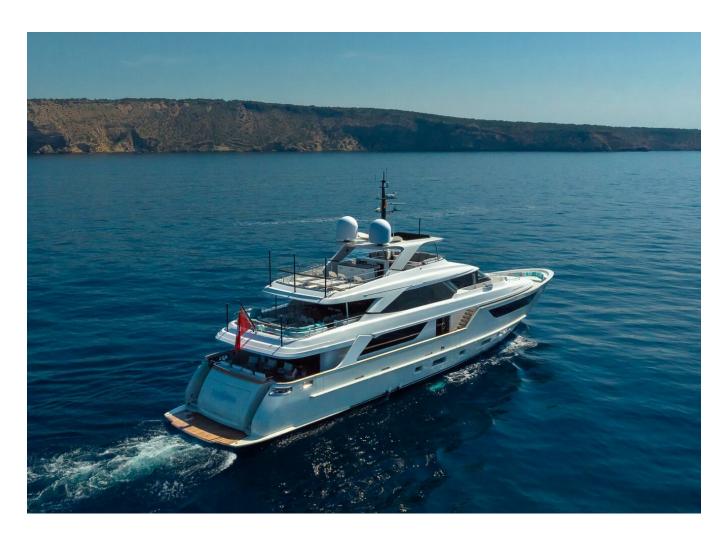

## 2020 SANLORENZO SD126 | 38M

12 900 000 €

## **SPECIFICATIONS**

| Location       | Mallorca, Islas Baleares |
|----------------|--------------------------|
| Year           | 2020                     |
| Length         | 37.95 m                  |
| Beam           | 8 m                      |
| Draft          | 2.33 m                   |
| Fuel capacity  | 34200 I                  |
| Water capacity | 5000 I                   |
|                |                          |

| Cabins       | 5                     |
|--------------|-----------------------|
| Engines      | MTU 12V 2000 M72      |
| Max power    | 2938 hp               |
| Max speed    | 16kn                  |
| Engine hours | 1448 m/h              |
| Price        | 12 900 000 € (ex VAT) |