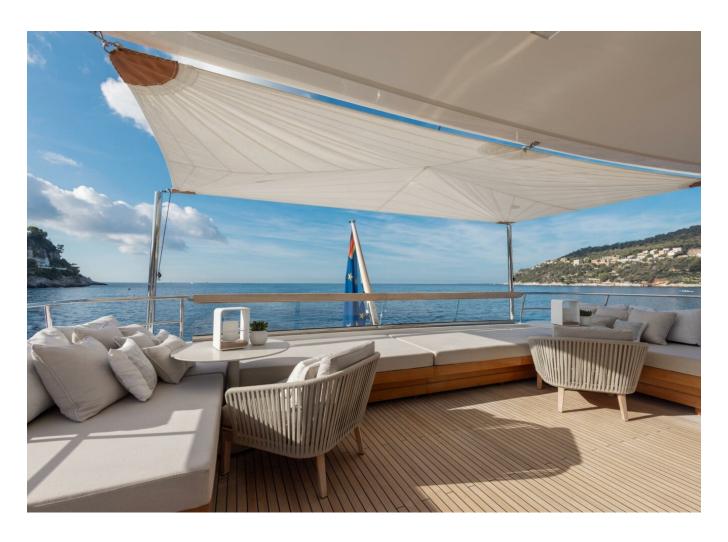

## 2020 SANLORENZO SD126 | 38M

12 900 000 €

2020 Sanlorenzo SD126 | 38m is now available for purchase. Contact us today for more information, including the full specifications and details.

"

## 2020 SANLORENZO SD126 | 38M

12 900 000 € (inc VAT)

Follow Princess Yachts Monaco