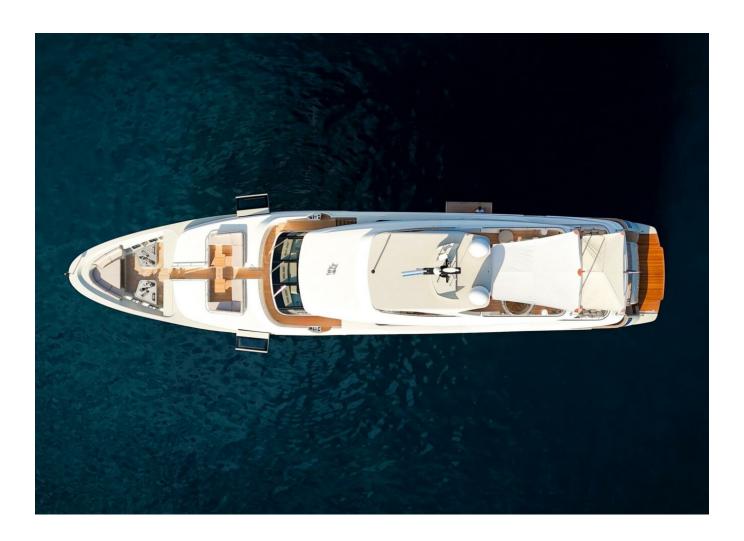

## 2020 SANLORENZO SD126 | 38M

12 900 000 €

2020 Sanlorenzo SD126 | 38m is now available for purchase. Contact us today for more information, including the full specifications and details.

"