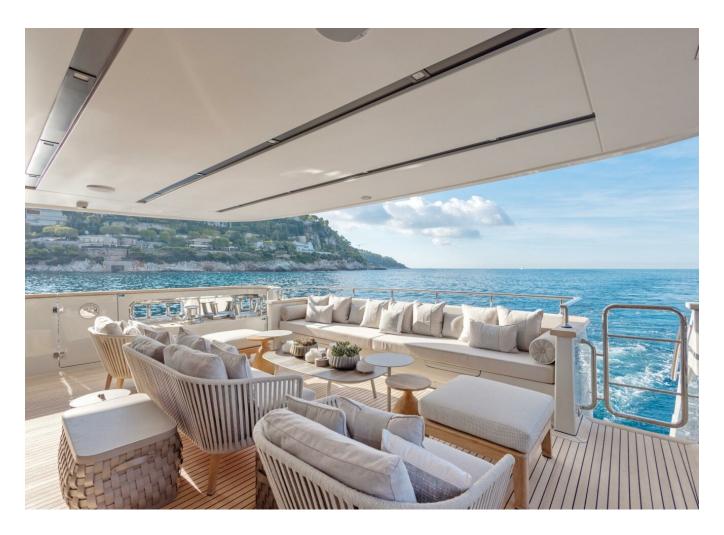

## 2020 SANLORENZO SD126 | 38M

12 900 000 €

2020 Sanlorenzo SD126 | 38m is now available for purchase. Contact us today for more information, including the full specifications and details.

"

## 2020 SANLORENZO SD126 | 38M

12 900 000 € (inc VAT)

Follow Princess Yachts Monaco