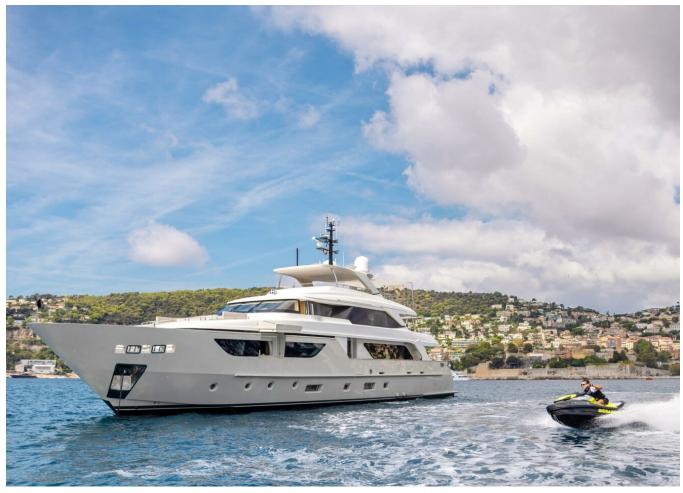

## 2020 SANLORENZO SD126 | 38M

12 900 000 €

2020 Sanlorenzo SD126 | 38m is now available for purchase. Contact us today for more information, including the full specifications and details.

"

## 2020 SANLORENZO SD126 | 38M

12 900 000 € (inc VAT)

Follow Princess Yachts Monaco