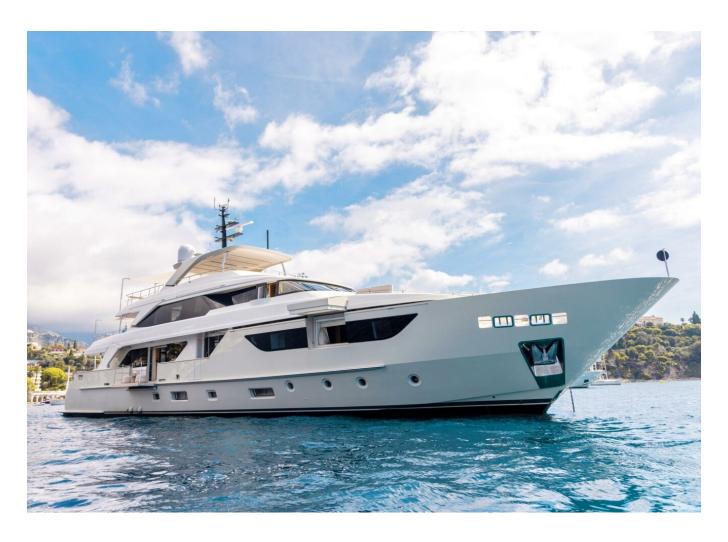

## 2020 SANLORENZO SD126 | 38M

12 900 000 €

2020 Sanlorenzo SD126 | 38m is now available for purchase. Contact us today for more information, including the full specifications and details.

"

## 2020 SANLORENZO SD126 | 38M

12 900 000 € (inc VAT)

Follow Princess Yachts Monaco