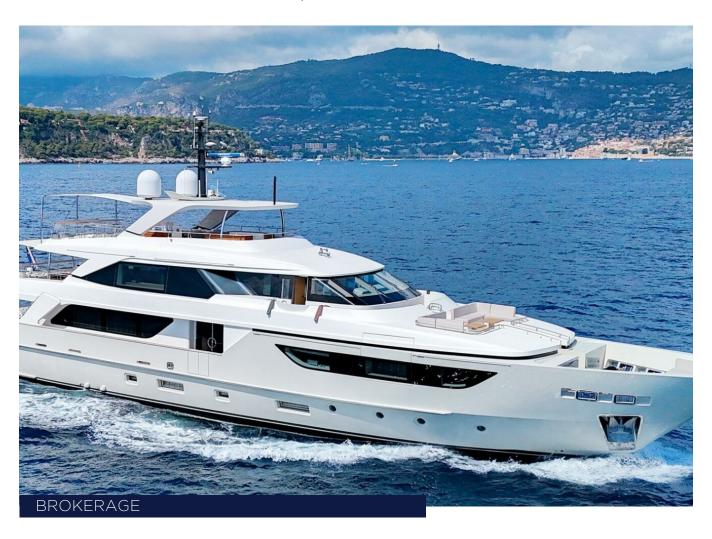

## 2020 SANLORENZO SD126 | 38M

12 900 000 €

2020 Sanlorenzo SD126 | 38m is now available for purchase. Contact us today for more information, including the full specifications and details.

"

## 2020 SANLORENZO SD126 | 38M

12 900 000 € (inc VAT)

Follow Princess Yachts Monaco