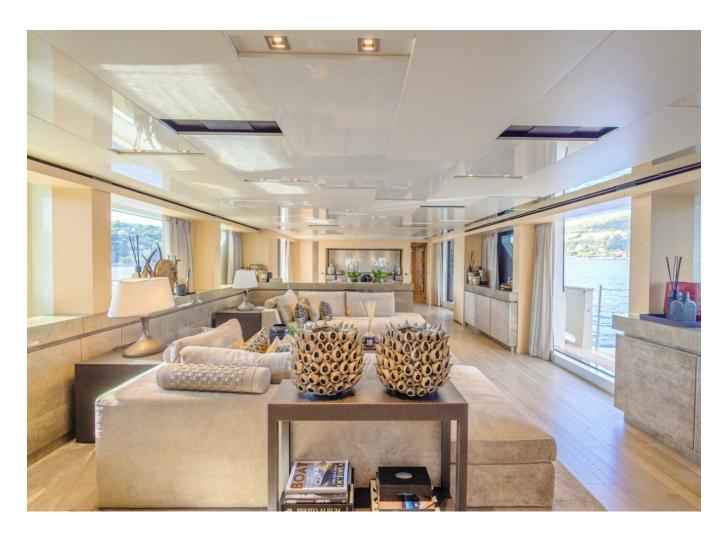

## 2020 SANLORENZO SD126 | 38M

12 900 000 €

2020 Sanlorenzo SD126 | 38m is now available for purchase. Contact us today for more information, including the full specifications and details.

"