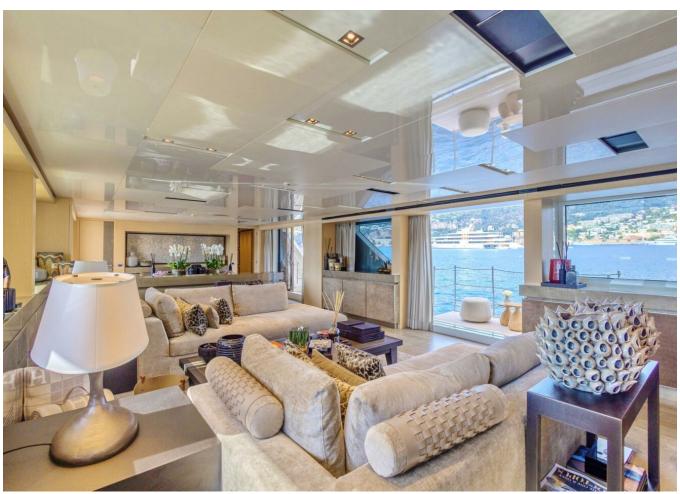

## 2020 SANLORENZO SD126 | 38M

12 900 000 €

2020 Sanlorenzo SD126 | 38m is now available for purchase. Contact us today for more information, including the full specifications and details.

"