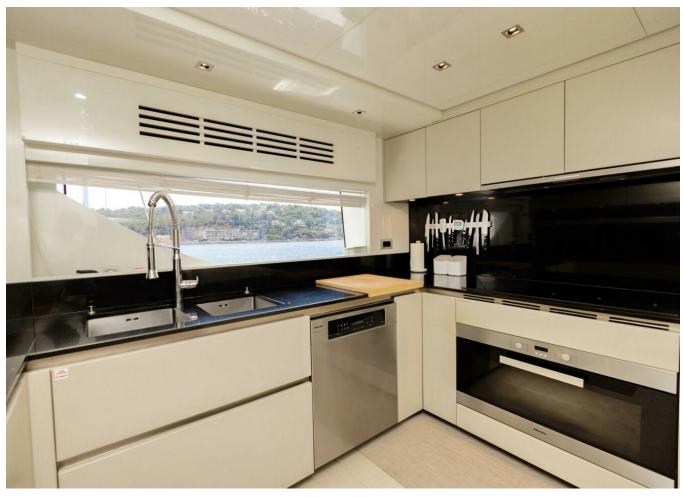

## 2020 SANLORENZO SD126 | 38M

12 900 000 €

2020 Sanlorenzo SD126 | 38m is now available for purchase. Contact us today for more information, including the full specifications and details.

"

## 2020 SANLORENZO SD126 | 38M

12 900 000 € (inc VAT)

Follow Princess Yachts Monaco