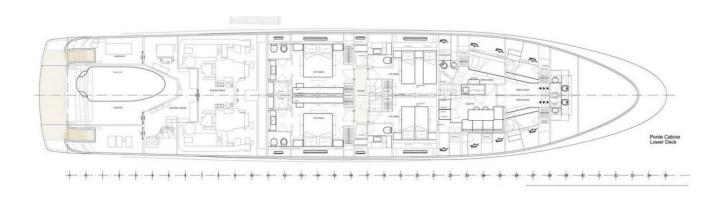

## **SPECIFICATIONS**

| Location      | Spain    |
|---------------|----------|
| Year          | 2020     |
| Length        | 38 m     |
| Beam          | 8 m      |
| Draft         | 2.35 m   |
| Fuel capacity | 34201.18 |
|               |          |

| Water capacity | 5000.53 I                 |
|----------------|---------------------------|
| Engines        | MTU 12V 2000 M86          |
| Max power      | 3448 hp                   |
| Max speed      | 18kn                      |
| Engine hours   | 1695 m/h                  |
| Price          | 12 900 000 € (inc<br>VAT) |