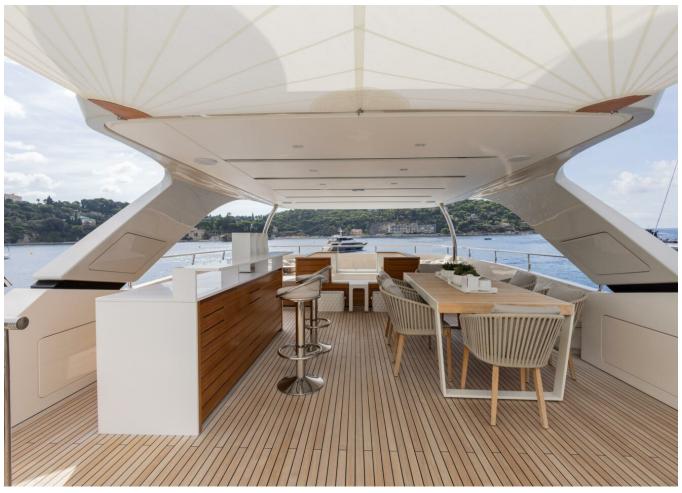

## 2020 SANLORENZO SD126 | 38M

12 900 000 €

2020 Sanlorenzo SD126 | 38m is now available for purchase. Contact us today for more information, including the full specifications and details.

"

## 2020 SANLORENZO SD126 | 38M

12 900 000 € (inc VAT)

Follow Princess Yachts Monaco