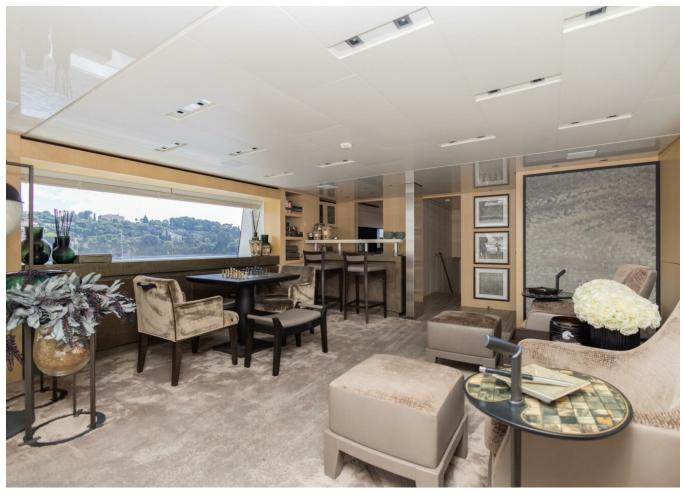

## 2020 SANLORENZO SD126 | 38M

12 900 000 €

2020 Sanlorenzo SD126 | 38m is now available for purchase. Contact us today for more information, including the full specifications and details.

"

## 2020 SANLORENZO SD126 | 38M

12 900 000 € (inc VAT)

Follow Princess Yachts Monaco