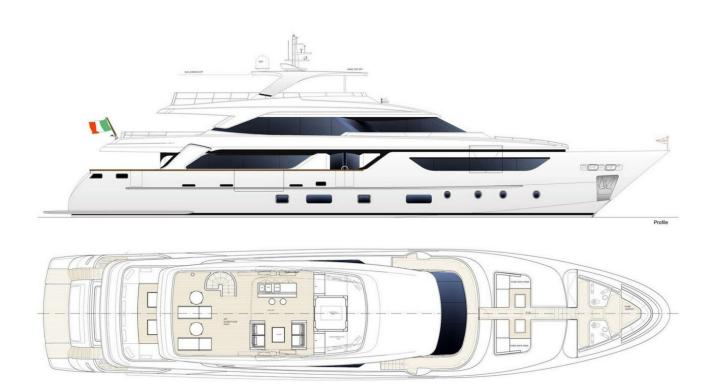

## **SPECIFICATIONS**

| Location      | Spain    |
|---------------|----------|
| Year          | 2020     |
| Length        | 38 m     |
| Beam          | 8 m      |
| Draft         | 2.35 m   |
| Fuel capacity | 34201.18 |
|               |          |

| Water capacity | 5000.53 I                 |
|----------------|---------------------------|
| Engines        | MTU 12V 2000 M86          |
| Max power      | 3448 hp                   |
| Max speed      | 18kn                      |
| Engine hours   | 1695 m/h                  |
| Price          | 12 900 000 € (inc<br>VAT) |