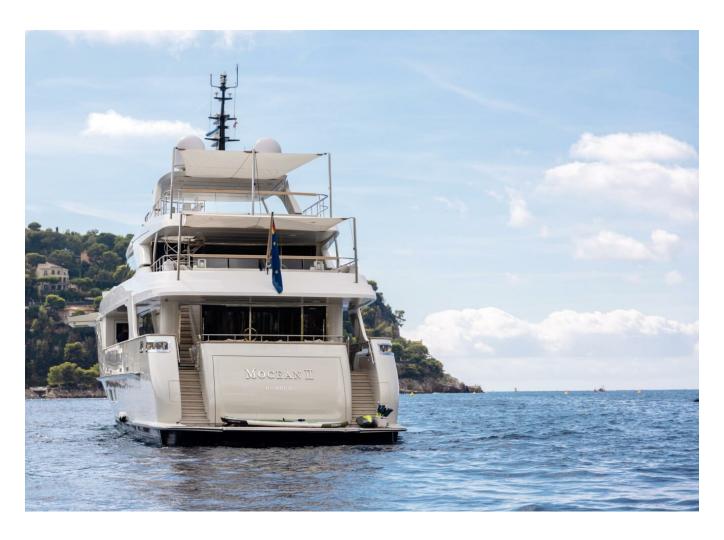

## 2020 SANLORENZO SD126 | 38M

12 900 000 €

2020 Sanlorenzo SD126 | 38m is now available for purchase. Contact us today for more information, including the full specifications and details.

"