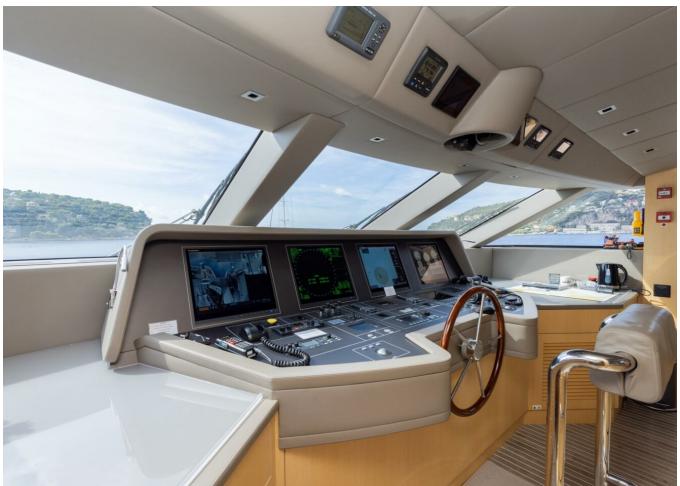

## 2020 SANLORENZO SD126 | 38M

12 900 000 €

2020 Sanlorenzo SD126 | 38m is now available for purchase. Contact us today for more information, including the full specifications and details.

"

## 2020 SANLORENZO SD126 | 38M

12 900 000 € (inc VAT)

Follow Princess Yachts Monaco