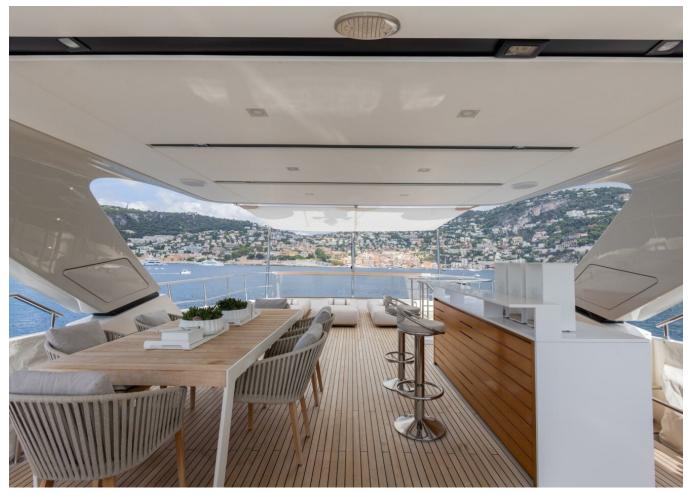

## 2020 SANLORENZO SD126 | 38M

12 900 000 €

2020 Sanlorenzo SD126 | 38m is now available for purchase. Contact us today for more information, including the full specifications and details.

"