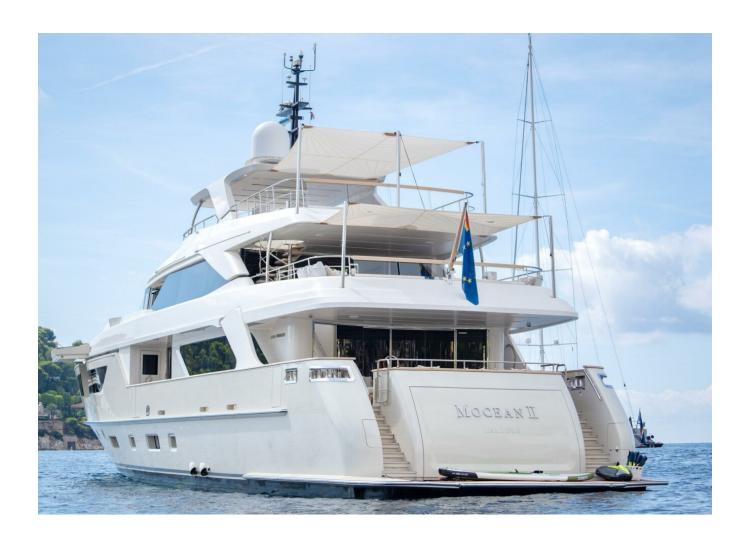

## 2020 SANLORENZO SD126 | 38M

12 900 000 €

2020 Sanlorenzo SD126 | 38m is now available for purchase. Contact us today for more information, including the full specifications and details.

"