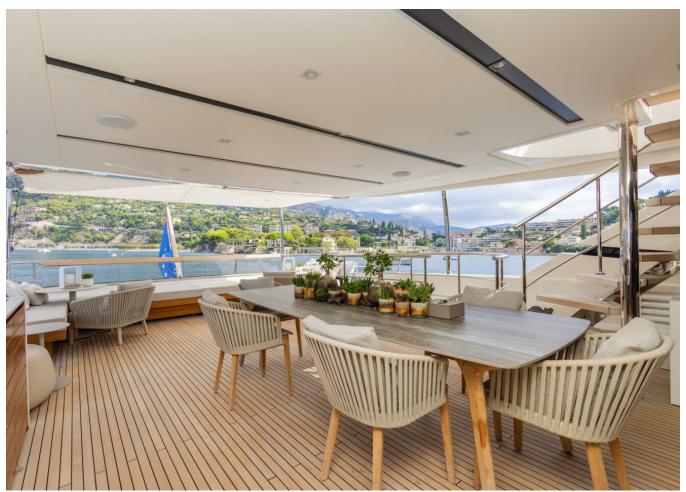

## 2020 SANLORENZO SD126 | 38M

12 900 000 €

2020 Sanlorenzo SD126 | 38m is now available for purchase. Contact us today for more information, including the full specifications and details.

"

## 2020 SANLORENZO SD126 | 38M

12 900 000 € (inc VAT)

Follow Princess Yachts Monaco