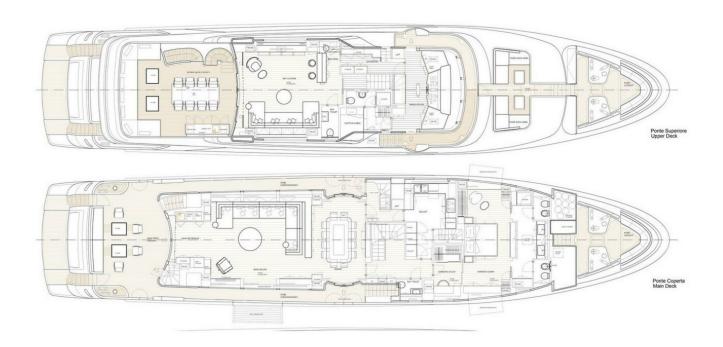

## **SPECIFICATIONS**

| Location      | Spain    |
|---------------|----------|
| Year          | 2020     |
| Length        | 38 m     |
| Beam          | 8 m      |
| Draft         | 2.35 m   |
| Fuel capacity | 34201.18 |
|               |          |

| Water capacity | 5000.53 I                 |
|----------------|---------------------------|
| Engines        | MTU 12V 2000 M86          |
| Max power      | 3448 hp                   |
| Max speed      | 18kn                      |
| Engine hours   | 1695 m/h                  |
| Price          | 12 900 000 € (inc<br>VAT) |