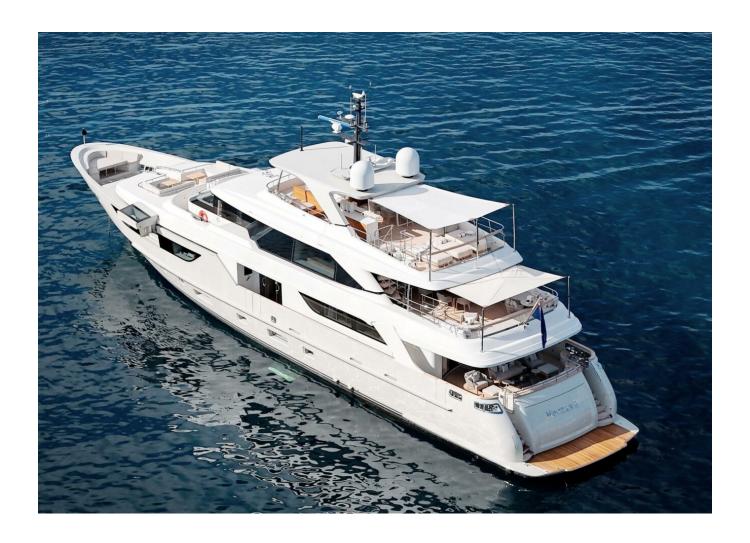

## 2020 SANLORENZO SD126 | 38M

12 900 000 €

2020 Sanlorenzo SD126 | 38m is now available for purchase. Contact us today for more information, including the full specifications and details.

"

## 2020 SANLORENZO SD126 | 38M

12 900 000 € (inc VAT)

Follow Princess Yachts Monaco