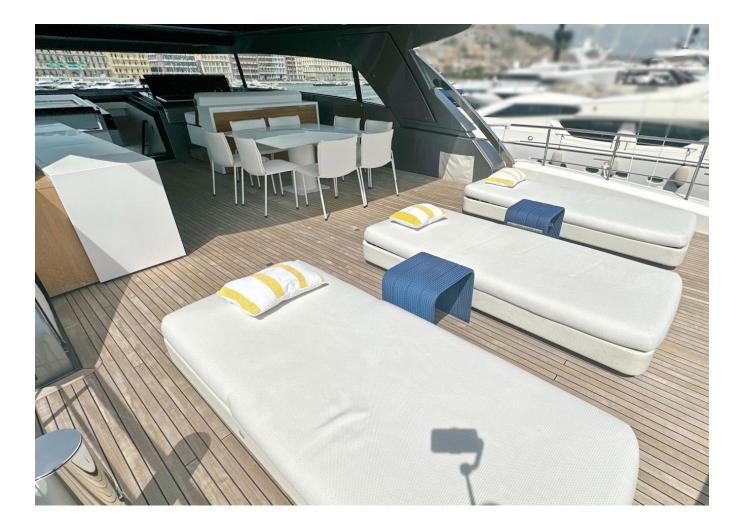

5 l                         | Price          | 5 100 000 € (ex VAT)            |

The yacht is on the commission of Princess Yacht Monaco. The Company is not responsible for the accuracy of the information provided by the Yacht owner(images,specication,parameters,engine performance,legal, etc). The operating time of the engines is indicated at the time of preparation of the information and may change during further operation. The need for an inspection remains at the discretion of the Buyer. Exact parameters and characteristics can be specified in the contract of sale. Additional information is available upon request.



2020 Sanlorenzo SX88 | 27m is now available for purchase. Contact us today for more information, including the full specifications and details.

#### GALLERY

































































## 2020 SANLORENZO SX88 | 27M

## 5 100 000 € (ex VAT)

Follow Princess Yachts Monaco



The yacht is on the commission of Princess Yacht Monaco. The Company is not responsible for the accuracy of the information provided by the Yacht owner(images,specication,parameters,engine performance,legal, etc). The operating time of the engines is indicated at the time of preparation of the information and may change during further operation. The need for an inspection remains at the discretion of the Buyer. Exact parameters and characteristics can be specified in the contract of sale. Additional information is available upon request.