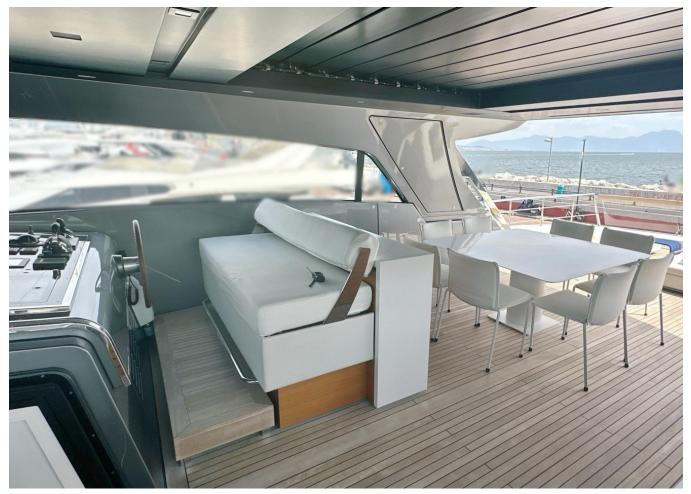

.75 l                         | Price          | 5 100 000 € (ex VAT)            |

The yacht is on the commission of Princess Yacht Monaco. The Company is not responsible for the accuracy of the information provided by the Yacht owner(images,specication,parameters,engine performance,legal, etc). The operating time of the engines is indicated at the time of preparation of the information and may change during further operation. The need for an inspection remains at the discretion of the Buyer. Exact parameters and characteristics can be specified in the contract of sale. Additional information is available upon request.



2020 Sanlorenzo SX88 | 27m is now available for purchase. Contact us today for more information, including the full specifications and details.

#### GALLERY

































































## 2020 SANLORENZO SX88 | 27M

## 5 100 000 € (ex VAT)

Follow Princess Yachts Monaco



The yacht is on the commission of Princess Yacht Monaco. The Company is not responsible for the accuracy of the information provided by the Yacht owner(images,specication,parameters,engine performance,legal, etc). The operating time of the engines is indicated at the time of preparation of the information and may change during further operation. The need for an inspection remains at the discretion of the Buyer. Exact parameters and characteristics can be specified in the contract of sale. Additional information is available upon request.