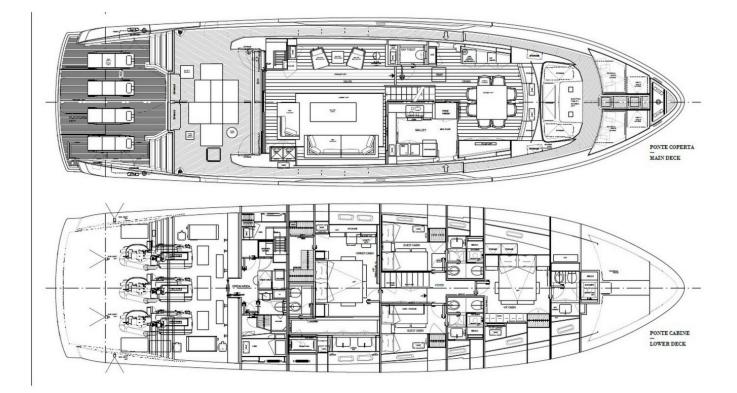

100 000 € (ex VAT)            |

The yacht is on the commission of Princess Yacht Monaco. The Company is not responsible for the accuracy of the information provided by the Yacht owner(images,specication,parameters,engine performance,legal, etc). The operating time of the engines is indicated at the time of preparation of the information and may change during further operation. The need for an inspection remains at the discretion of the Buyer. Exact parameters and characteristics can be specified in the contract of sale. Additional information is available upon request.



2020 Sanlorenzo SX88 | 27m is now available for purchase. Contact us today for more information, including the full specifications and details.

#### GALLERY

































































## 2020 SANLORENZO SX88 | 27M

## 5 100 000 € (ex VAT)

Follow Princess Yachts Monaco



The yacht is on the commission of Princess Yacht Monaco. The Company is not responsible for the accuracy of the information provided by the Yacht owner(images,specication,parameters,engine performance,legal, etc). The operating time of the engines is indicated at the time of preparation of the information and may change during further operation. The need for an inspection remains at the discretion of the Buyer. Exact parameters and characteristics can be specified in the contract of sale. Additional information is available upon request.