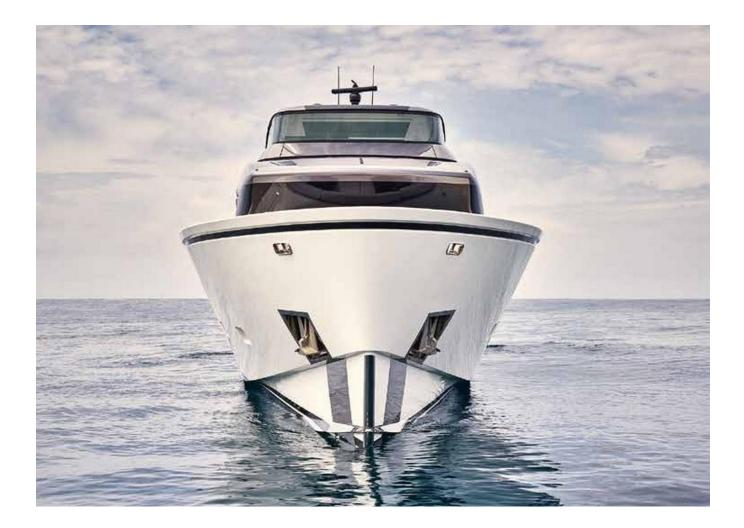

ed      | 22kn                            |
| Draft         | 1.7 m                             | Engine hours   | 1060 m/h                        |
| Fuel capacity | 9300.75 l                         | Price          | 5 100 000 € (ex VAT)            |

The yacht is on the commission of Princess Yacht Monaco. The Company is not responsible for the accuracy of the information provided by the Yacht owner(images,specication,parameters,engine performance,legal, etc). The operating time of the engines is indicated at the time of preparation of the information and may change during further operation. The need for an inspection remains at the discretion of the Buyer. Exact parameters and characteristics can be specified in the contract of sale. Additional information is available upon request.



2020 Sanlorenzo SX88 | 27m is now available for purchase. Contact us today for more information, including the full specifications and details.

#### GALLERY

































































## 2020 SANLORENZO SX88 | 27M

## 5 100 000 € (ex VAT)

Follow Princess Yachts Monaco



The yacht is on the commission of Princess Yacht Monaco. The Company is not responsible for the accuracy of the information provided by the Yacht owner(images,specication,parameters,engine performance,legal, etc). The operating time of the engines is indicated at the time of preparation of the information and may change during further operation. The need for an inspection remains at the discretion of the Buyer. Exact parameters and characteristics can be specified in the contract o