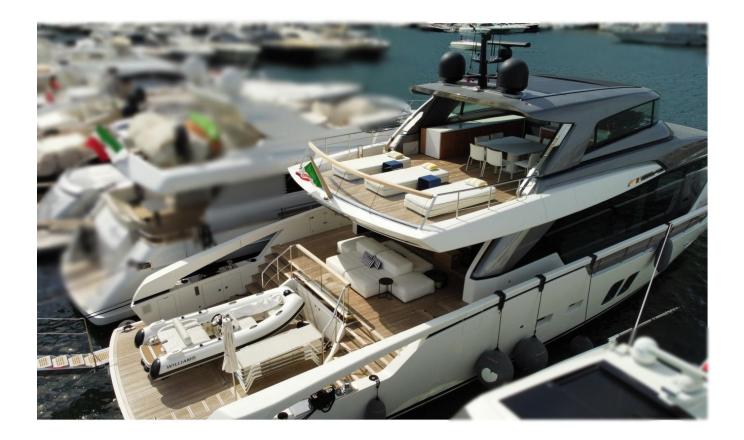

ity | 9300.75 l                         | Price          | 5 100 000 € (ex VAT)            |

The yacht is on the commission of Princess Yacht Monaco. The Company is not responsible for the accuracy of the information provided by the Yacht owner(images,specication,parameters,engine performance,legal, etc). The operating time of the engines is indicated at the time of preparation of the information and may change during further operation. The need for an inspection remains at the discretion of the Buyer. Exact parameters and characteristics can be specified in the contract of sale. Additional information is available upon request.



2020 Sanlorenzo SX88 | 27m is now available for purchase. Contact us today for more information, including the full specifications and details.

#### GALLERY

































































## 2020 SANLORENZO SX88 | 27M

## 5 100 000 € (ex VAT)

Follow Princess Yachts Monaco



The yacht is on the commission of Princess Yacht Monaco. The Company is not responsible for the accuracy of the information provided by the Yacht owner(images,specication,parameters,engine performance,legal, etc). The operating time of the engines is indicated at the time of preparation of the information and may change during further operation. The need for an inspection remains at the discretion of the Buyer. Exact parameters and characteristics can be specified in the contract of sale. Additional information is available upon request.