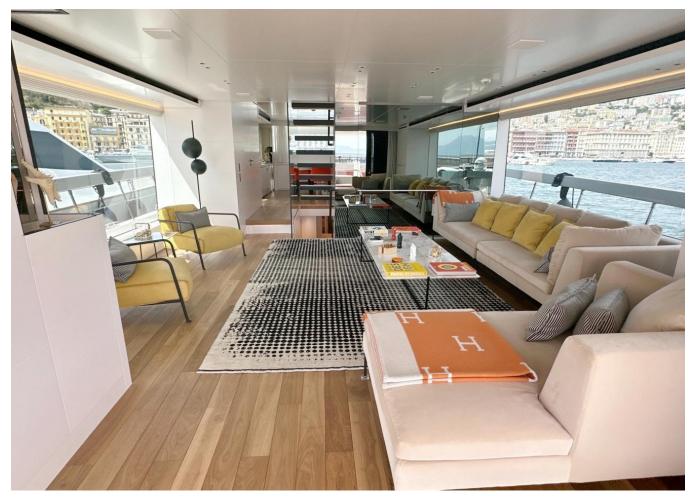

l                         | Price          | 5 100 000 € (ex VAT)            |

The yacht is on the commission of Princess Yacht Monaco. The Company is not responsible for the accuracy of the information provided by the Yacht owner(images,specication,parameters,engine performance,legal, etc). The operating time of the engines is indicated at the time of preparation of the information and may change during further operation. The need for an inspection remains at the discretion of the Buyer. Exact parameters and characteristics can be specified in the contract of sale. Additional information is available upon request.



2020 Sanlorenzo SX88 | 27m is now available for purchase. Contact us today for more information, including the full specifications and details.

#### GALLERY

































































## 2020 SANLORENZO SX88 | 27M

## 5 100 000 € (ex VAT)

Follow Princess Yachts Monaco



The yacht is on the commission of Princess Yacht Monaco. The Company is not responsible for the accuracy of the information provided by the Yacht owner(images,specication,parameters,engine performance,legal, etc). The operating time of the engines is indicated at the time of preparation of the information and may change during further operation. The need for an inspection remains at the discretion of the Buyer. Exact parameters and characteristics can be specified in the contract of sale. Additional information is available upon request.