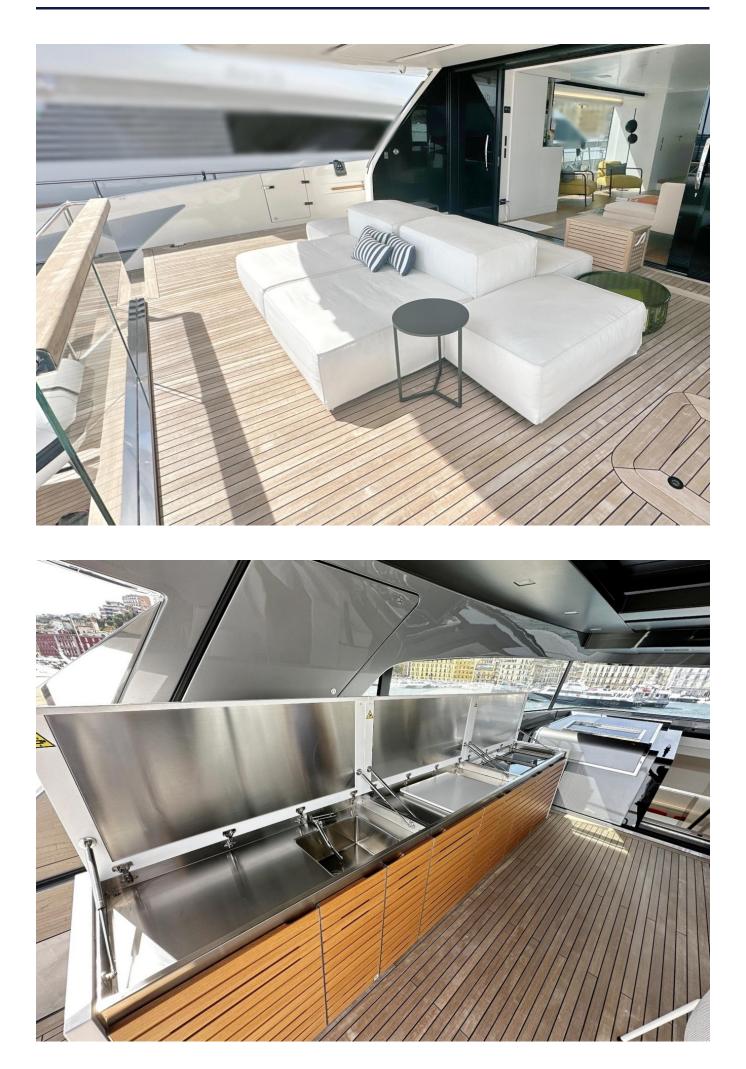

| 9300.75 l                         | Price          | 5 100 000 € (ex VAT)            |

The yacht is on the commission of Princess Yacht Monaco. The Company is not responsible for the accuracy of the information provided by the Yacht owner(images,specication,parameters,engine performance,legal, etc). The operating time of the engines is indicated at the time of preparation of the information and may change during further operation. The need for an inspection remains at the discretion of the Buyer. Exact parameters and characteristics can be specified in the contract of sale. Additional information is available upon request.



2020 Sanlorenzo SX88 | 27m is now available for purchase. Contact us today for more information, including the full specifications and details.

#### GALLERY

































































## 2020 SANLORENZO SX88 | 27M

## 5 100 000 € (ex VAT)

Follow Princess Yachts Monaco



The yacht is on the commission of Princess Yacht Monaco. The Company is not responsible for the accuracy of the information provided by the Yacht owner(images,specication,parameters,engine performance,legal, etc). The operating time of the engines is indicated at the time of preparation of the information and may change during further operation. The need for an inspection remains at the discretion of the Buyer. Exact parameters and characteristics can be specified in the contract of sale. Additional information is available upon request.