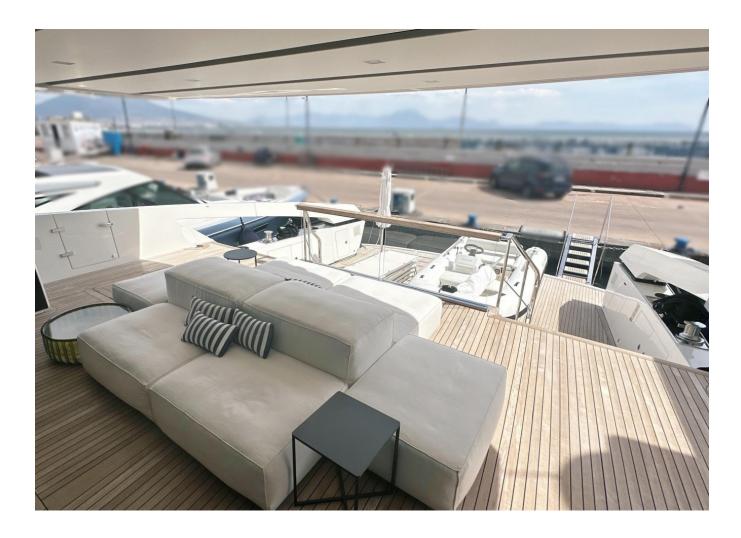

00.75 l                         | Price          | 5 100 000 € (ex VAT)            |

The yacht is on the commission of Princess Yacht Monaco. The Company is not responsible for the accuracy of the information provided by the Yacht owner(images,specication,parameters,engine performance,legal, etc). The operating time of the engines is indicated at the time of preparation of the information and may change during further operation. The need for an inspection remains at the discretion of the Buyer. Exact parameters and characteristics can be specified in the contract of sale. Additional information is available upon request.



2020 Sanlorenzo SX88 | 27m is now available for purchase. Contact us today for more information, including the full specifications and details.

#### GALLERY

































































## 2020 SANLORENZO SX88 | 27M

## 5 100 000 € (ex VAT)

Follow Princess Yachts Monaco



The yacht is on the commission of Princess Yacht Monaco. The Company is not responsible for the accuracy of the information provided by the Yacht owner(images,specication,parameters,engine performance,legal, etc). The operating time of the engines is indicated at the time of preparation of the information and may change during further operation. The need for an inspection remains at the discretion of the Buyer. Exact parameters and characteristics can be specified in the contract of sale. Additional information is available upon request.