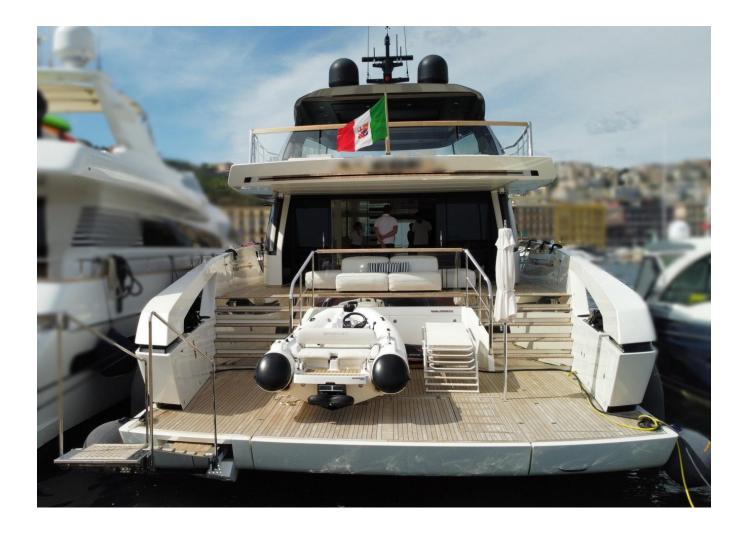

y | 9300.75 l                         | Price          | 5 100 000 € (ex VAT)            |

The yacht is on the commission of Princess Yacht Monaco. The Company is not responsible for the accuracy of the information provided by the Yacht owner(images,specication,parameters,engine performance,legal, etc). The operating time of the engines is indicated at the time of preparation of the information and may change during further operation. The need for an inspection remains at the discretion of the Buyer. Exact parameters and characteristics can be specified in the contract of sale. Additional information is available upon request.



2020 Sanlorenzo SX88 | 27m is now available for purchase. Contact us today for more information, including the full specifications and details.

#### GALLERY

































































## 2020 SANLORENZO SX88 | 27M

## 5 100 000 € (ex VAT)

Follow Princess Yachts Monaco



The yacht is on the commission of Princess Yacht Monaco. The Company is not responsible for the accuracy of the information provided by the Yacht owner(images,specication,parameters,engine performance,legal, etc). The operating time of the engines is indicated at the time of preparation of the information and may change during further operation. The need for an inspection remains at the discretion of the Buyer. Exact parameters and characteristics can be specified in the contract of sale. Additional information is available upon request.