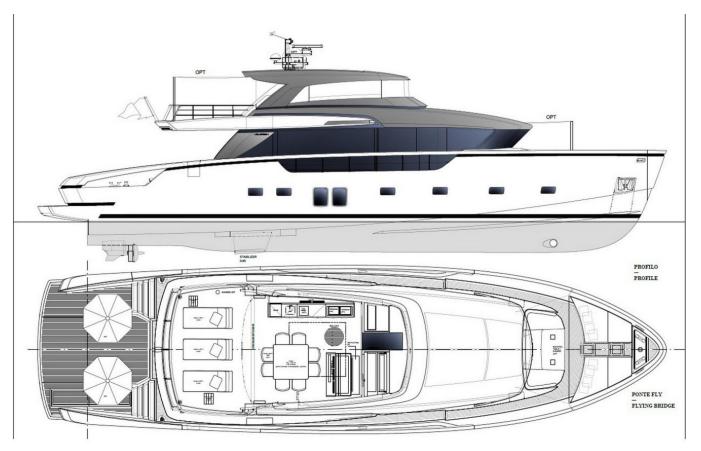

### SPECIFICATIONS

| Location      | Castellammare di<br>Stabia, Italy | Water capacity | 1998.7                          |
|---------------|-----------------------------------|----------------|---------------------------------|
| Year          | 2020                              | Engines        | Volvo - Penta IPS 1050<br>  D13 |
| Length        | 26.70 m                           | Max power      | 2400 hp                         |
| Beam          | 7.2 m                             | Max speed      | 22kn                            |
| Draft         | 1.7 m                             | Engine hours   | 1060 m/h                        |
| Fuel capacity | 9300.75 l                         | Price          | 5 100 000 € (ex VAT)            |

#### GALLERY