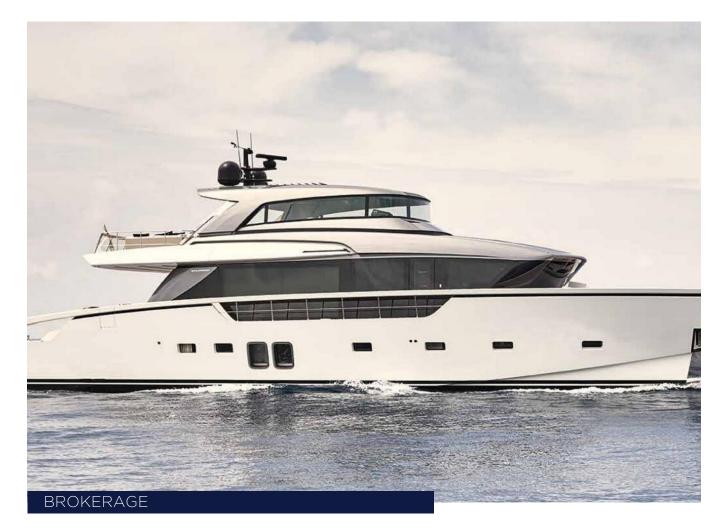

## 2020 SANLORENZO SX88 | 27M

### SPECIFICATIONS

| Location      | Castellammare di<br>Stabia, Italy | Water capacity | 1998.7                          |
|---------------|-----------------------------------|----------------|---------------------------------|
| Year          | 2020                              | Engines        | Volvo - Penta IPS 1050<br>  D13 |
| Length        | 26.70 m                           | Max power      | 2400 hp                         |
| Beam          | 7.2 m                             | Max speed      | 22kn                            |
| Draft         | 1.7 m                             | Engine hours   | 1060 m/h                        |
| Fuel capacity | 9300.75 l                         | Price          | 5 100 000 € (ex VAT)            |

2020 Sanlorenzo SX88 | 27m is now available for purchase. Contact us today for more information, including the full specifications and details.