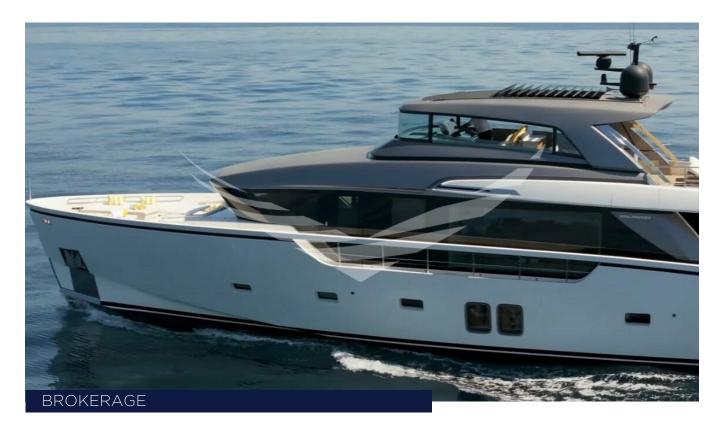

## 2020 SANLORENZO SX88 | 27M

6 000 000 €

## **SPECIFICATIONS**

| Location       | -, Belluno |
|----------------|------------|
| Year           | 2020       |
| Length         | 26.70 m    |
| Beam           | 7.21 m     |
| Draft          | 1.7 m      |
| Fuel capacity  | 9300       |
| Water capacity | 2000       |
|                |            |

| Cabins       | 4                             |
|--------------|-------------------------------|
| Engines      | Volvo Penta D13B IPS3<br>1050 |
| Max power    | 2400 hp                       |
| Max speed    | 23kn                          |
| Engine hours | 1100 m/h                      |
| Price        | 6 000 000 € (inc<br>VAT)      |