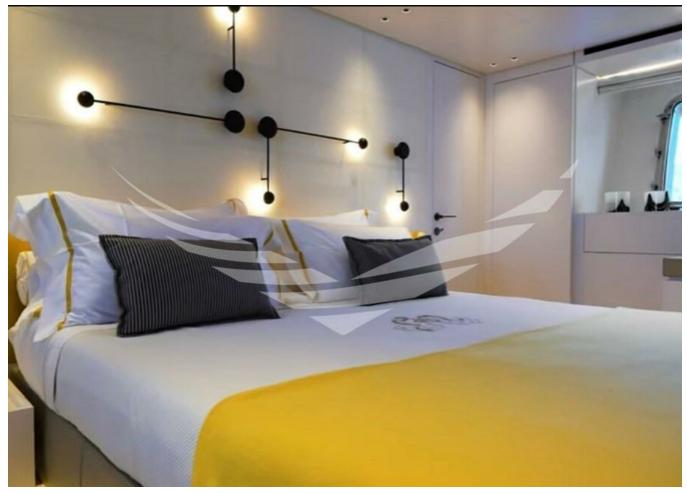

2020 Sanlorenzo SX88 | 27m is now available for purchase. Contact us today for more information, including the full specifications and details.

"

Generator: 1 x 20KW

| Electronics      |                   |
|------------------|-------------------|
| Depthsounder     | Computer          |
| TV Set           | VCR               |
| Plotter          | DVD Player        |
| Autopilot        | Radio             |
| Compass          | CD Player         |
| GPS              | VHF               |
| Stern Thruster   | Dishwasher        |
| Bow Thruster     | Washing Machine   |
| Oven             | Air Conditioning  |
| Refrigerator     | Fresh Water Maker |
| Deep Freezer     | Tender            |
| Cockpit Cushions |                   |