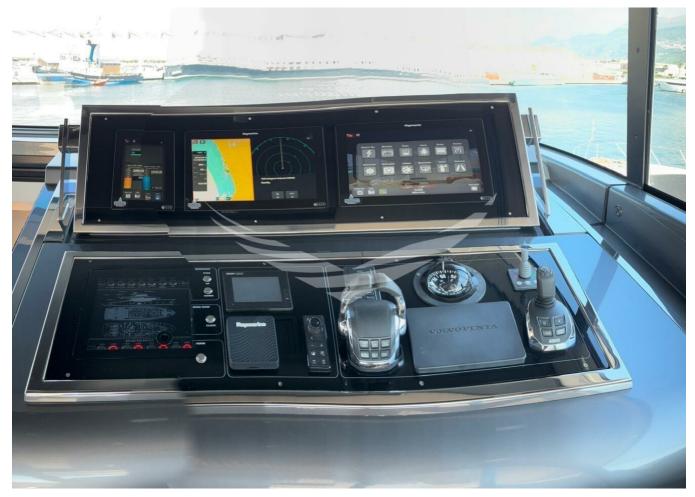

2020 Sanlorenzo SX88 | 27m is now available for purchase. Contact us today for more information, including the full specifications and details.

"

Generator: 1 x 20KW

| Electronics      |                   |
|------------------|-------------------|
| Depthsounder     | Computer          |
| TV Set           | VCR               |
| Plotter          | DVD Player        |
| Autopilot        | Radio             |
| Compass          | CD Player         |
| GPS              | VHF               |
| Stern Thruster   | Dishwasher        |
| Bow Thruster     | Washing Machine   |
| Oven             | Air Conditioning  |
| Refrigerator     | Fresh Water Maker |
| Deep Freezer     | Tender            |
| Cockpit Cushions |                   |