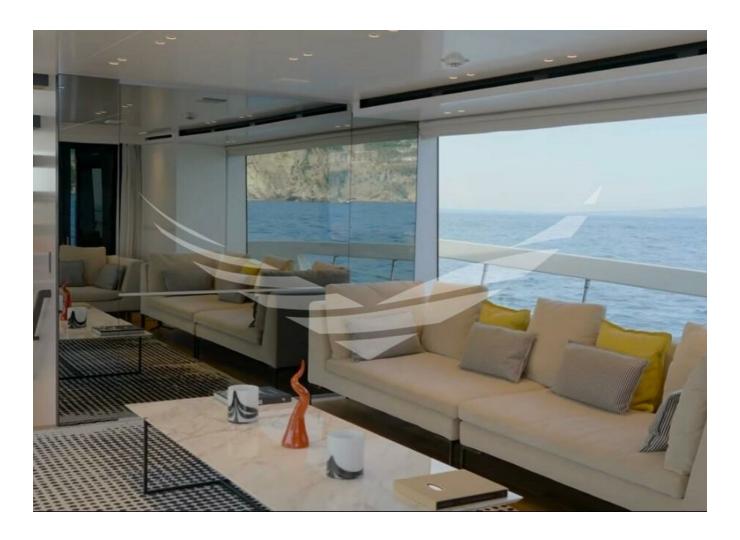

2020 Sanlorenzo SX88 | 27m is now available for purchase. Contact us today for more information, including the full specifications and details.

"

Generator: 1 x 20KW

| Electronics      |                   |
|------------------|-------------------|
| Depthsounder     | Computer          |
| TV Set           | VCR               |
| Plotter          | DVD Player        |
| Autopilot        | Radio             |
| Compass          | CD Player         |
| GPS              | VHF               |
| Stern Thruster   | Dishwasher        |
| Bow Thruster     | Washing Machine   |
| Oven             | Air Conditioning  |
| Refrigerator     | Fresh Water Maker |
| Deep Freezer     | Tender            |
| Cockpit Cushions |                   |