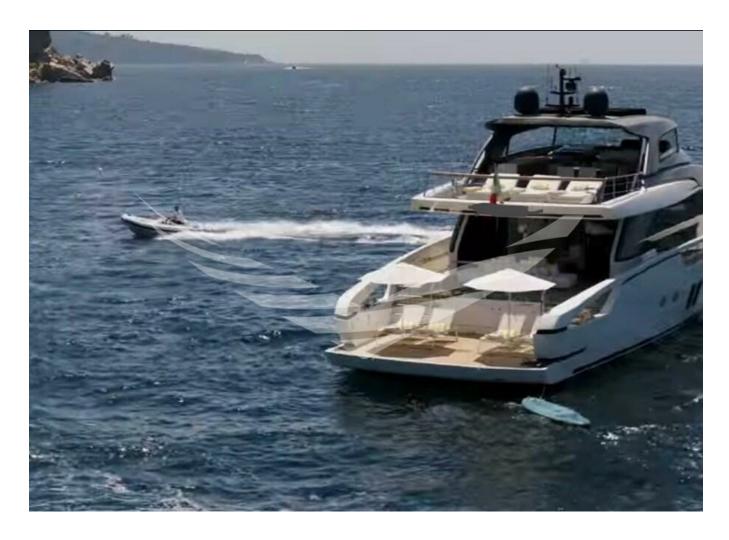

## **SPECIFICATIONS**

| Location       | -, Belluno |
|----------------|------------|
| Year           | 2020       |
| Length         | 26.70 m    |
| Beam           | 7.21 m     |
| Draft          | 1.7 m      |
| Fuel capacity  | 9300       |
| Water capacity | 2000       |
|                |            |