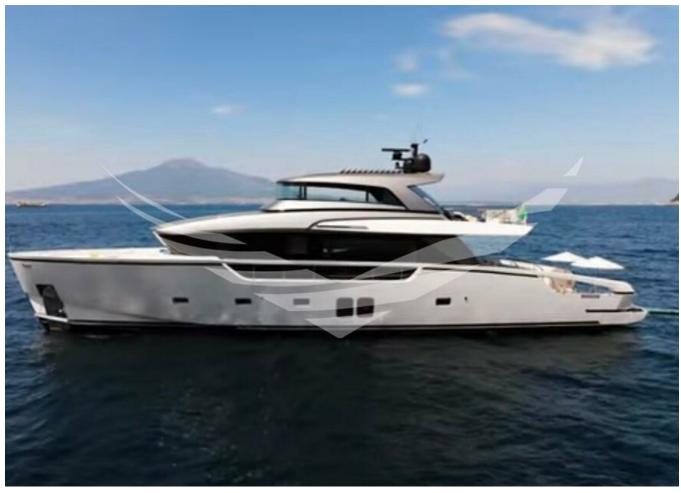

## 2020 SANLORENZO SX88 | 27M

6 000 000 €

## **SPECIFICATIONS**

| Location       | -, Belluno |
|----------------|------------|
| Year           | 2020       |
| Length         | 26.70 m    |
| Beam           | 7.21 m     |
| Draft          | 1.7 m      |
| Fuel capacity  | 9300       |
| Water capacity | 2000       |
|                |            |

| Cabins       | 4                             |
|--------------|-------------------------------|
| Engines      | Volvo Penta D13B IPS3<br>1050 |
| Max power    | 2400 hp                       |
| Max speed    | 23kn                          |
| Engine hours | 1100 m/h                      |
| Price        | 6 000 000 € (inc<br>VAT)      |