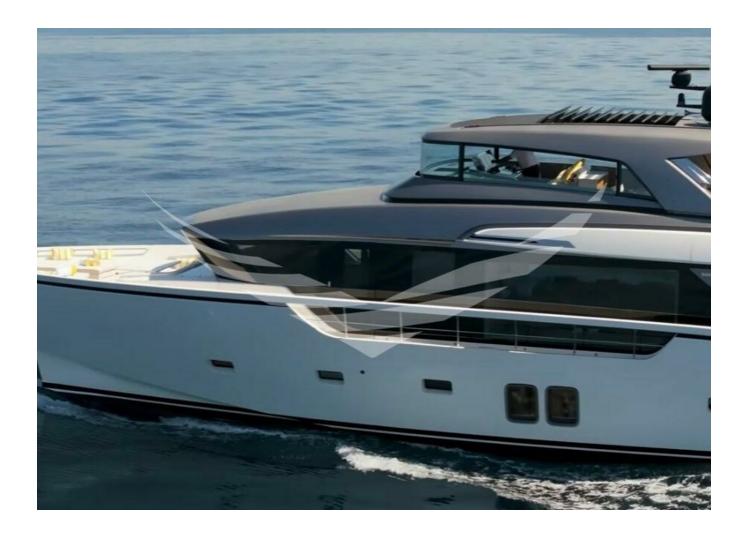

## 2020 SANLORENZO SX88 | 27M

6 000 000 €

## **SPECIFICATIONS**

| Location       | -, Belluno |
|----------------|------------|
| Year           | 2020       |
| Length         | 26.70 m    |
| Beam           | 7.21 m     |
| Draft          | 1.7 m      |
| Fuel capacity  | 9300       |
| Water capacity | 2000       |
|                |            |

| Cabins       | 4                             |
|--------------|-------------------------------|
| Engines      | Volvo Penta D13B IPS3<br>1050 |
| Max power    | 2400 hp                       |
| Max speed    | 23kn                          |
| Engine hours | 1100 m/h                      |
| Price        | 6 000 000 € (inc<br>VAT)      |