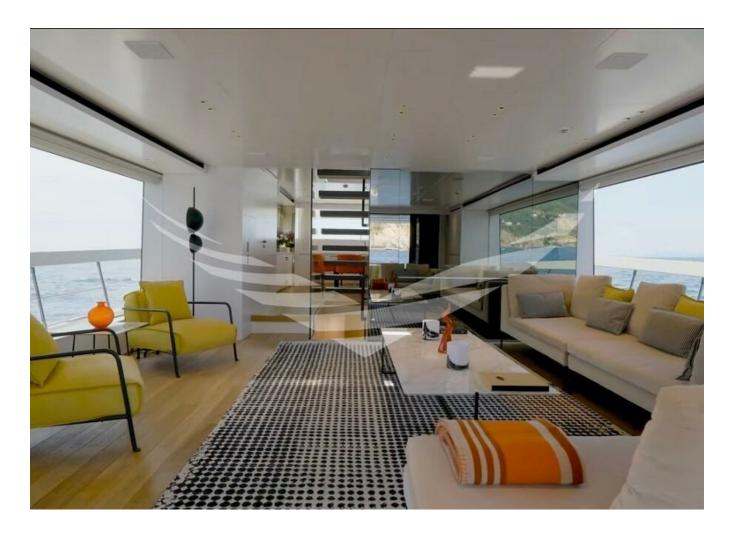

2020 Sanlorenzo SX88 | 27m is now available for purchase. Contact us today for more information, including the full specifications and details.

"

Generator: 1 x 20KW

| Electronics      |                   |
|------------------|-------------------|
| Depthsounder     | Computer          |
| TV Set           | VCR               |
| Plotter          | DVD Player        |
| Autopilot        | Radio             |
| Compass          | CD Player         |
| GPS              | VHF               |
| Stern Thruster   | Dishwasher        |
| Bow Thruster     | Washing Machine   |
| Oven             | Air Conditioning  |
| Refrigerator     | Fresh Water Maker |
| Deep Freezer     | Tender            |
| Cockpit Cushions |                   |