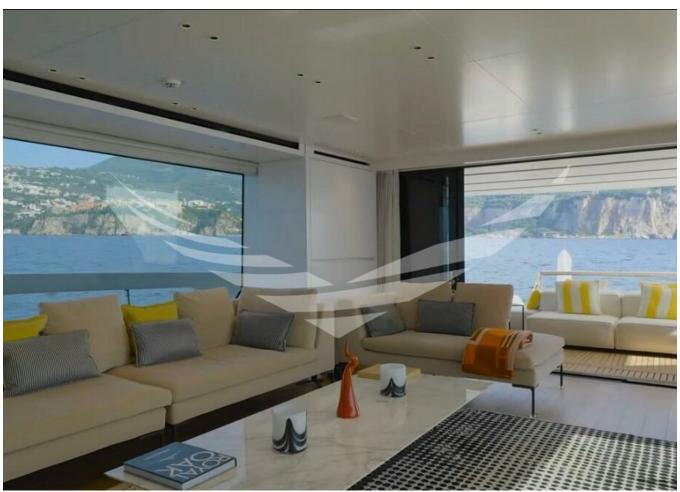

2020 Sanlorenzo SX88 | 27m is now available for purchase. Contact us today for more information, including the full specifications and details.

"

Generator: 1 x 20KW

| Electronics      |                   |
|------------------|-------------------|
| Depthsounder     | Computer          |
| TV Set           | VCR               |
| Plotter          | DVD Player        |
| Autopilot        | Radio             |
| Compass          | CD Player         |
| GPS              | VHF               |
| Stern Thruster   | Dishwasher        |
| Bow Thruster     | Washing Machine   |
| Oven             | Air Conditioning  |
| Refrigerator     | Fresh Water Maker |
| Deep Freezer     | Tender            |
| Cockpit Cushions |                   |