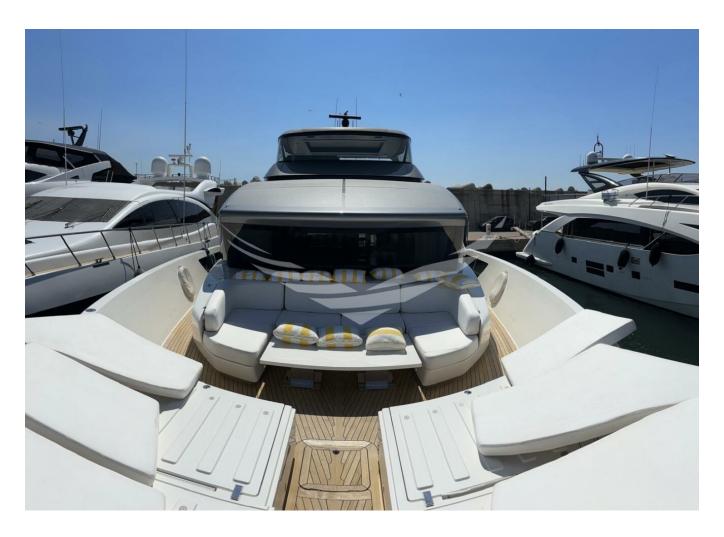

## 2020 SANLORENZO SX88 | 27M

6 000 000 €

## **SPECIFICATIONS**

| Location       | -, Belluno |
|----------------|------------|
| Year           | 2020       |
| Length         | 26.70 m    |
| Beam           | 7.21 m     |
| Draft          | 1.7 m      |
| Fuel capacity  | 9300       |
| Water capacity | 2000       |
|                |            |

| Cabins       | 4                             |
|--------------|-------------------------------|
| Engines      | Volvo Penta D13B IPS3<br>1050 |
| Max power    | 2400 hp                       |
| Max speed    | 23kn                          |
| Engine hours | 1100 m/h                      |
| Price        | 6 000 000 € (inc<br>VAT)      |