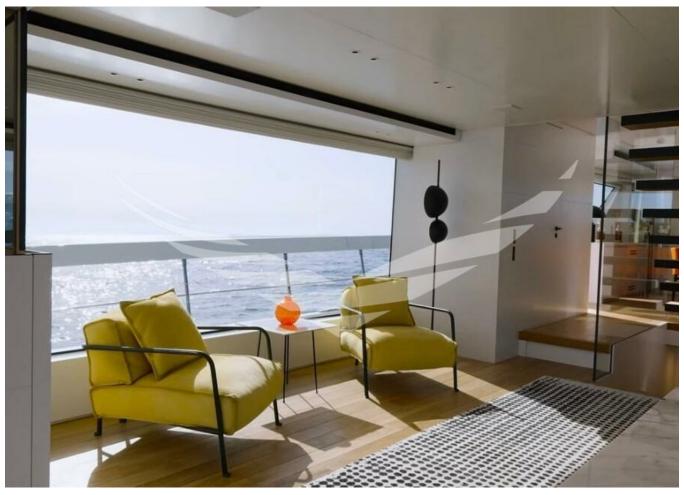

2020 Sanlorenzo SX88 | 27m is now available for purchase. Contact us today for more information, including the full specifications and details.

"

Generator: 1 x 20KW

| Electronics      |                   |
|------------------|-------------------|
| Depthsounder     | Computer          |
| TV Set           | VCR               |
| Plotter          | DVD Player        |
| Autopilot        | Radio             |
| Compass          | CD Player         |
| GPS              | VHF               |
| Stern Thruster   | Dishwasher        |
| Bow Thruster     | Washing Machine   |
| Oven             | Air Conditioning  |
| Refrigerator     | Fresh Water Maker |
| Deep Freezer     | Tender            |
| Cockpit Cushions |                   |