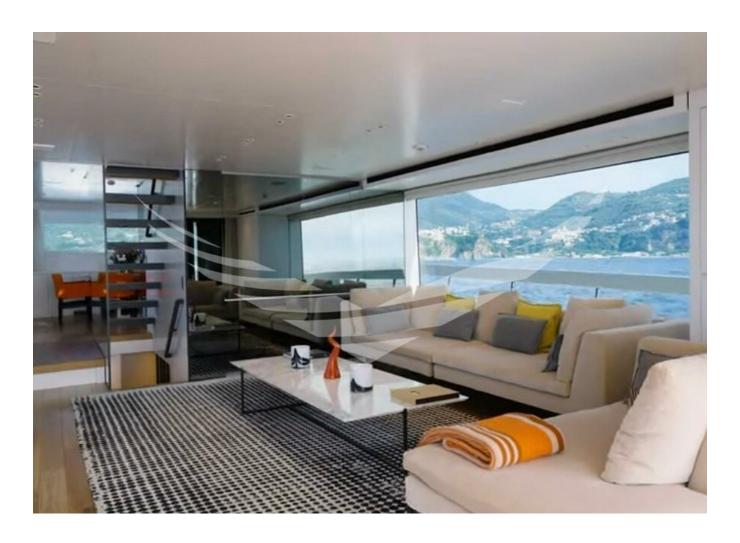

2020 Sanlorenzo SX88 | 27m is now available for purchase. Contact us today for more information, including the full specifications and details.

"

Generator: 1 x 20KW

| Electronics      |                   |
|------------------|-------------------|
| Depthsounder     | Computer          |
| TV Set           | VCR               |
| Plotter          | DVD Player        |
| Autopilot        | Radio             |
| Compass          | CD Player         |
| GPS              | VHF               |
| Stern Thruster   | Dishwasher        |
| Bow Thruster     | Washing Machine   |
| Oven             | Air Conditioning  |
| Refrigerator     | Fresh Water Maker |
| Deep Freezer     | Tender            |
| Cockpit Cushions |                   |