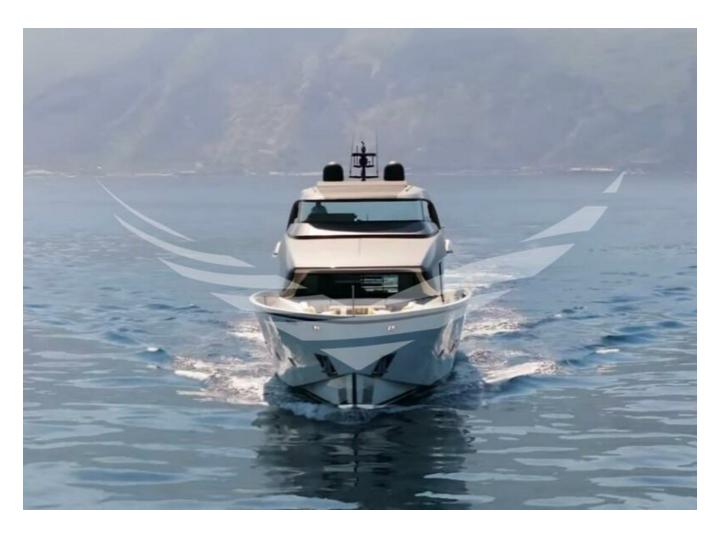

## 2020 SANLORENZO SX88 | 27M

6 000 000 €

## **SPECIFICATIONS**

| Location       | -, Belluno |
|----------------|------------|
| Year           | 2020       |
| Length         | 26.70 m    |
| Beam           | 7.21 m     |
| Draft          | 1.7 m      |
| Fuel capacity  | 9300       |
| Water capacity | 2000       |
|                |            |

| Cabins       | 4                             |
|--------------|-------------------------------|
| Engines      | Volvo Penta D13B IPS3<br>1050 |
| Max power    | 2400 hp                       |
| Max speed    | 23kn                          |
| Engine hours | 1100 m/h                      |
| Price        | 6 000 000 € (inc<br>VAT)      |