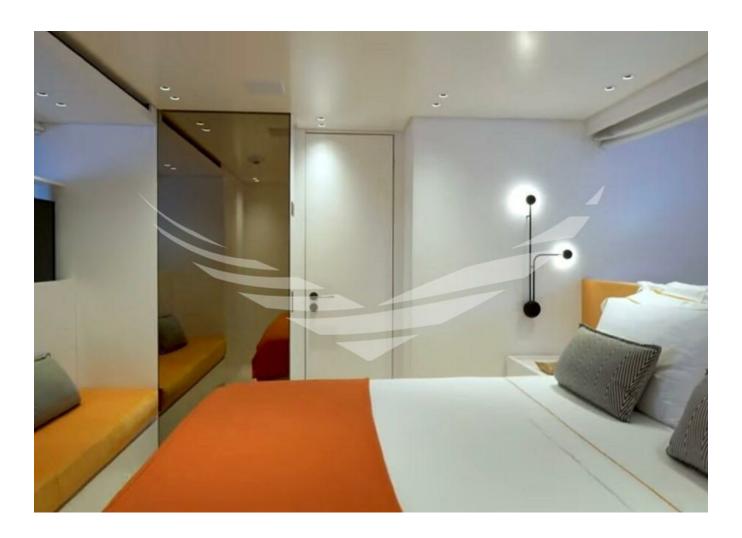

2020 Sanlorenzo SX88 | 27m is now available for purchase. Contact us today for more information, including the full specifications and details.

"

Generator: 1 x 20KW

| Electronics      |                   |
|------------------|-------------------|
| Depthsounder     | Computer          |
| TV Set           | VCR               |
| Plotter          | DVD Player        |
| Autopilot        | Radio             |
| Compass          | CD Player         |
| GPS              | VHF               |
| Stern Thruster   | Dishwasher        |
| Bow Thruster     | Washing Machine   |
| Oven             | Air Conditioning  |
| Refrigerator     | Fresh Water Maker |
| Deep Freezer     | Tender            |
| Cockpit Cushions |                   |