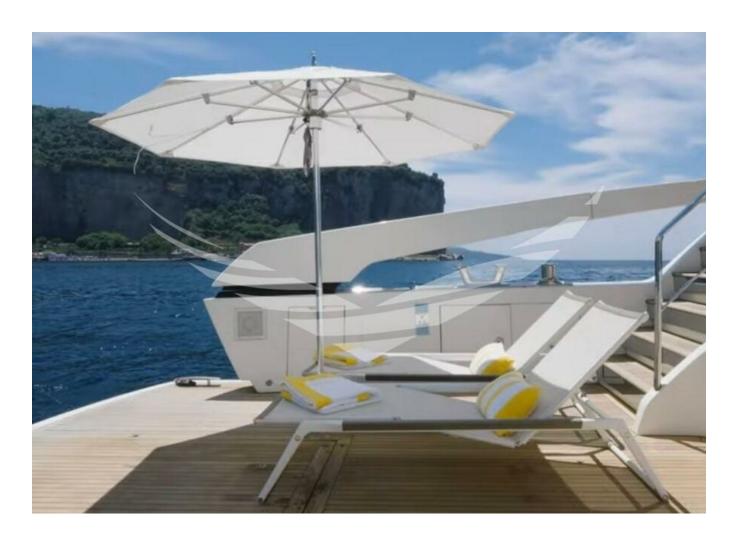

## 2020 SANLORENZO SX88 | 27M

6 000 000 €

## 2020 SANLORENZO SX88 | 27M

6 000 000 € (inc VAT)

Follow Princess Yachts Monaco