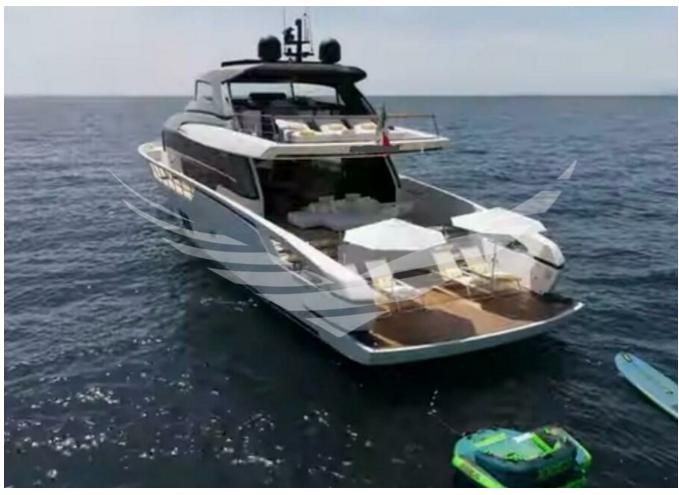

## **SPECIFICATIONS**

| Location       | -, Belluno |
|----------------|------------|
| Year           | 2020       |
| Length         | 26.70 m    |
| Beam           | 7.21 m     |
| Draft          | 1.7 m      |
| Fuel capacity  | 9300       |
| Water capacity | 2000       |
|                |            |