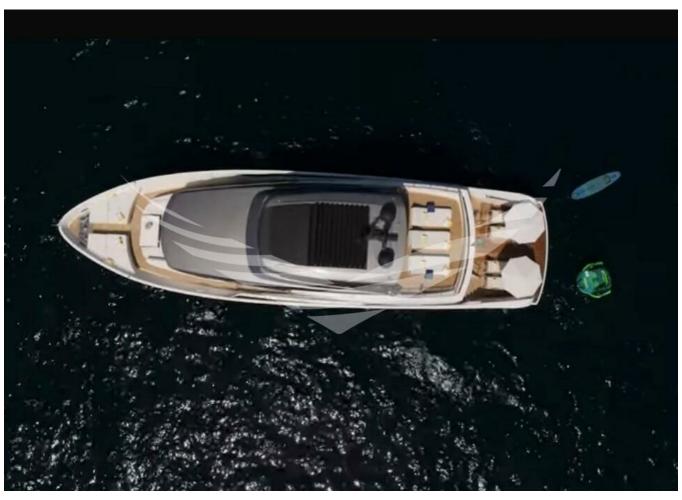

## 2020 SANLORENZO SX88 | 27M

6 000 000 €

## **SPECIFICATIONS**

| Location       | -, Belluno |
|----------------|------------|
| Year           | 2020       |
| Length         | 26.70 m    |
| Beam           | 7.21 m     |
| Draft          | 1.7 m      |
| Fuel capacity  | 9300       |
| Water capacity | 2000       |
|                |            |

| Cabins       | 4                             |
|--------------|-------------------------------|
| Engines      | Volvo Penta D13B IPS3<br>1050 |
| Max power    | 2400 hp                       |
| Max speed    | 23kn                          |
| Engine hours | 1100 m/h                      |
| Price        | 6 000 000 € (inc<br>VAT)      |