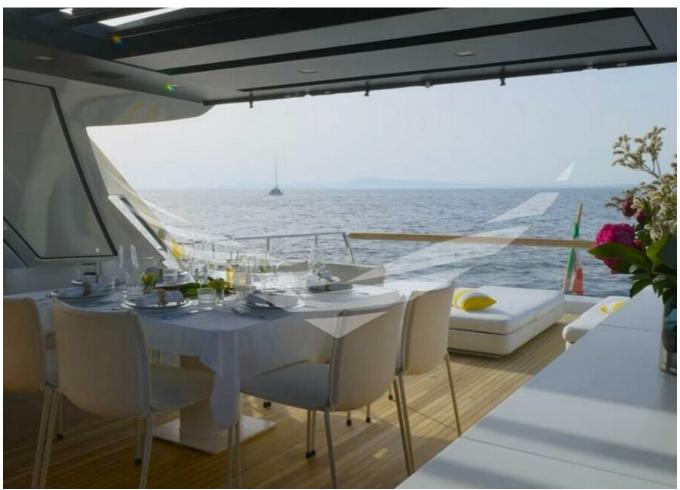

## 2020 SANLORENZO SX88 | 27M

6 000 000 €

## 2020 SANLORENZO SX88 | 27M

6 000 000 € (inc VAT)

Follow Princess Yachts Monaco