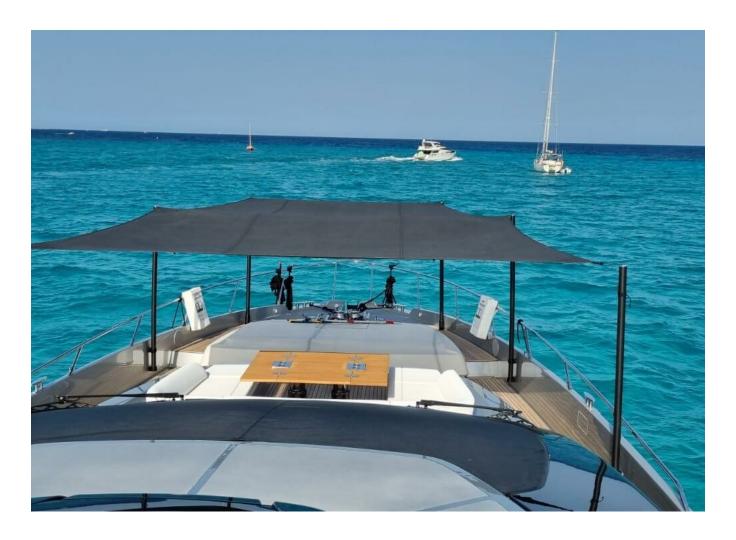

## 2021 RIVA 88 FOLGORE | 27M

5 500 000 €

## 2021 RIVA 88 FOLGORE | 27M

5 500 000 € (ex VAT)

Follow Princess Yachts Monaco