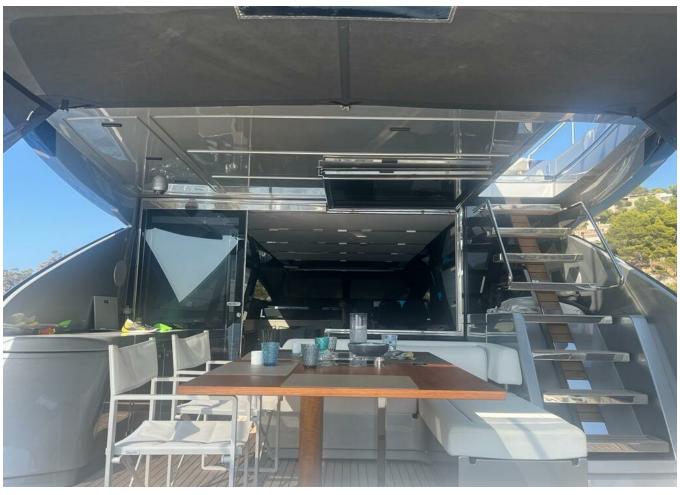

## 2021 RIVA 88 FOLGORE | 27M

5 500 000 €

## 2021 RIVA 88 FOLGORE | 27M

5 500 000 € (ex VAT)

Follow Princess Yachts Monaco