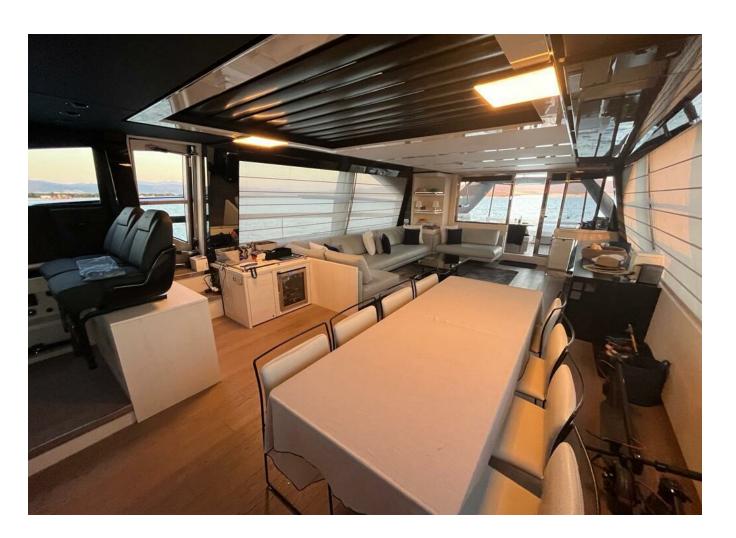

## 2021 RIVA 88 FOLGORE | 27M

5 500 000 €

2021 Riva 88 folgore | 27m is now available for purchase. Contact us today for more information, including the full specifications and details.

"

| EC | UÇ | IPM | EN. | Τ |
|----|----|-----|-----|---|
|    |    |     |     |   |