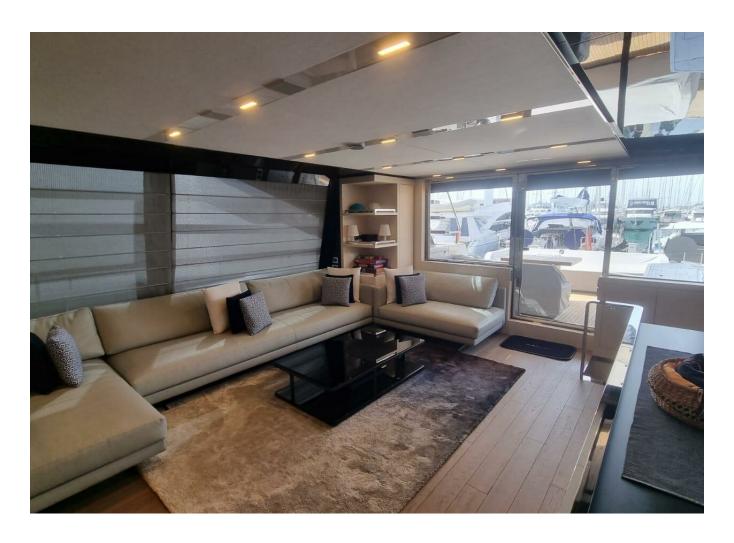

## 2021 RIVA 88 FOLGORE | 27M

5 500 000 €

2021 Riva 88 folgore | 27m is now available for purchase. Contact us today for more information, including the full specifications and details.

"

| EC | UÇ | IPM | EN. | Τ |
|----|----|-----|-----|---|
|    |    |     |     |   |