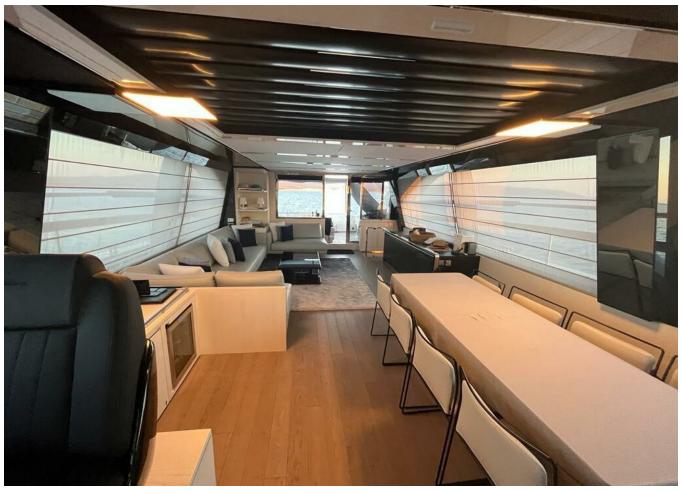

## 2021 RIVA 88 FOLGORE | 27M

5 500 000 €

2021 Riva 88 folgore | 27m is now available for purchase. Contact us today for more information, including the full specifications and details.

"

| EC | UÇ | IPM | EN. | Τ |
|----|----|-----|-----|---|
|    |    |     |     |   |