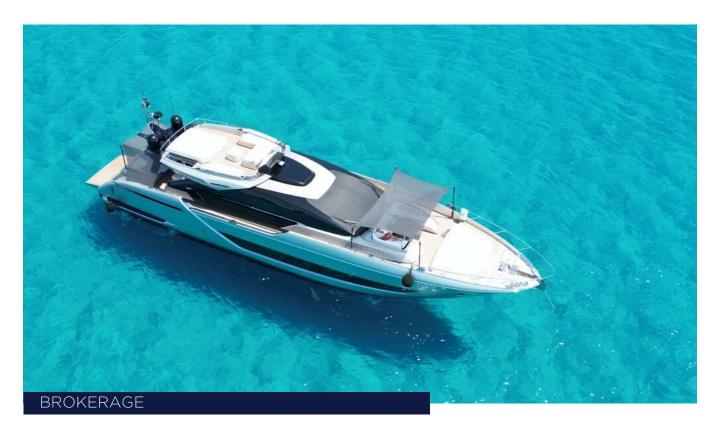

## 2021 RIVA 88 FOLGORE | 27M

5 500 000 €

## **SPECIFICATIONS**

| Location      | Palma, Islas Baleares |  |  |
|---------------|-----------------------|--|--|
| Year          | 2021                  |  |  |
| Length        | 26.92 m               |  |  |
| Beam          | 6.31 m                |  |  |
| Draft         | 1.97 m                |  |  |
| Fuel capacity | 18000 l               |  |  |

| Water capacity | 11200 I              |
|----------------|----------------------|
| Cabins         | 6                    |
| Engines        | MTU 16V 2000 M96L    |
| Max power      | 5284 hp              |
| Engine hours   | 460 m/h              |
| Price          | 5 500 000 € (ex VAT) |