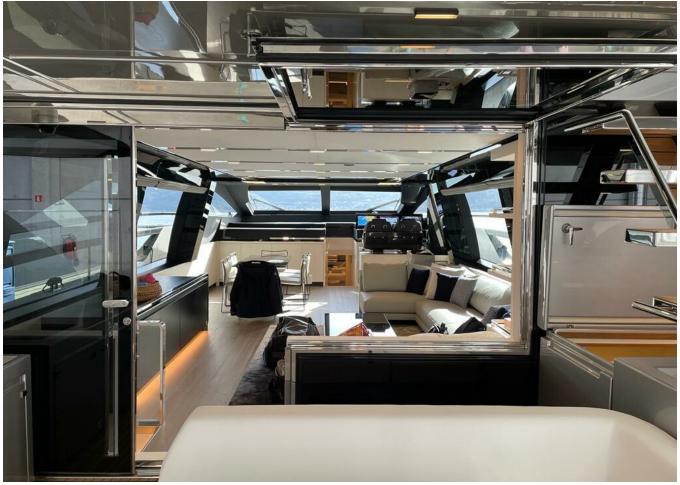

## 2021 RIVA 88 FOLGORE | 27M

5 500 000 €

## 2021 RIVA 88 FOLGORE | 27M

5 500 000 € (ex VAT)

Follow Princess Yachts Monaco