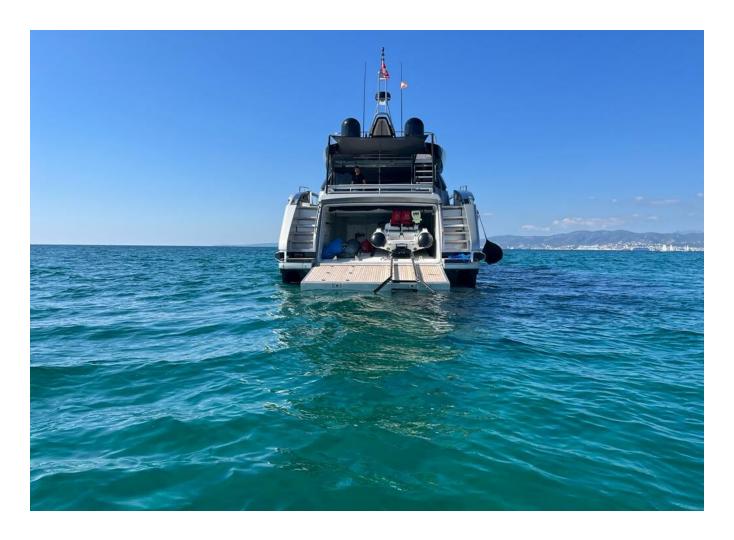

2021 Riva 88 folgore | 27m is now available for purchase. Contact us today for more information, including the full specifications and details.

"

| EC | UÇ | IPM | EN. | Τ |
|----|----|-----|-----|---|
|    |    |     |     |   |

| seakeeper |  |  |
|-----------|--|--|