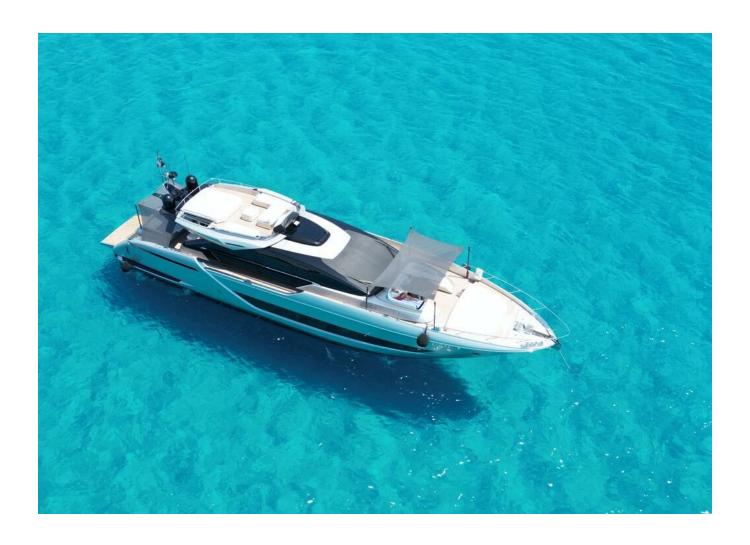

## 2021 RIVA 88 FOLGORE | 27M

5 500 000 €

## **SPECIFICATIONS**

| Location      | Palma, Islas Baleares |  |  |
|---------------|-----------------------|--|--|
| Year          | 2021                  |  |  |
| Length        | 26.92 m               |  |  |
| Beam          | 6.31 m                |  |  |
| Draft         | 1.97 m                |  |  |
| Fuel capacity | 18000 l               |  |  |

| Water capacity | 11200 I              |
|----------------|----------------------|
| Cabins         | 6                    |
| Engines        | MTU 16V 2000 M96L    |
| Max power      | 5284 hp              |
| Engine hours   | 460 m/h              |
| Price          | 5 500 000 € (ex VAT) |