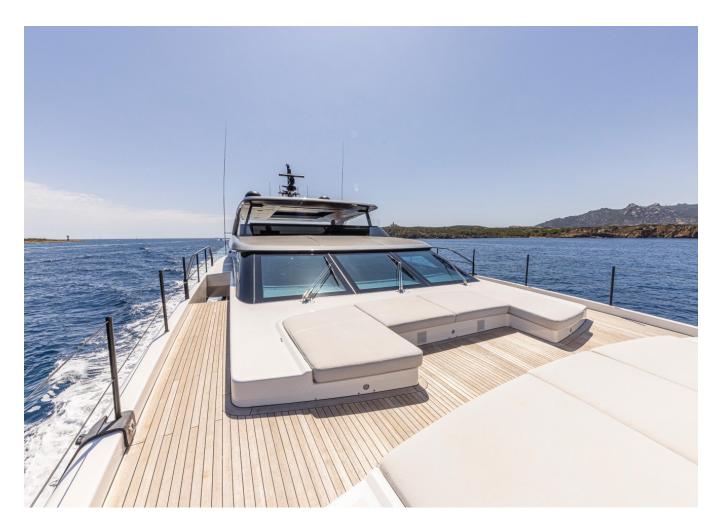

## 2021 SANLORENZO SL 120A | 37M

11 900 000 €

## 2021 SANLORENZO SL 120A | 37M

11 900 000 € (inc VAT)

Follow Princess Yachts Monaco