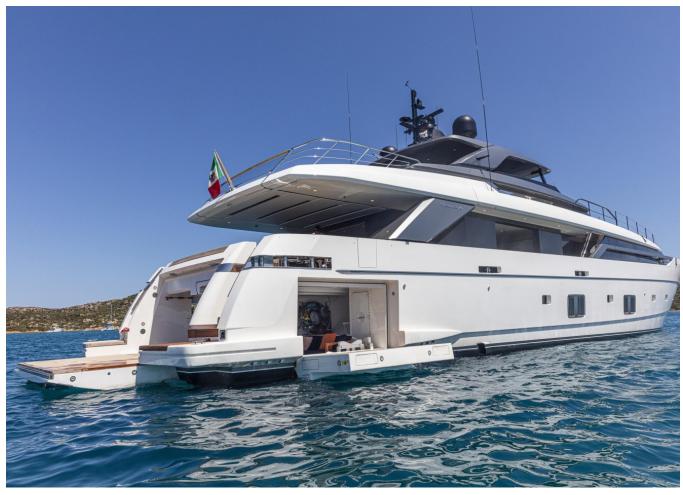

## 2021 SANLORENZO SL 120A | 37M

11 900 000 €

## **SPECIFICATIONS**

| Location       | SANREMO, Imperia |
|----------------|------------------|
| Year           | 2021             |
| Length         | 36.93 m          |
| Beam           | 7.45 m           |
| Draft          | 2.5 m            |
| Fuel capacity  | 19500 I          |
| Water capacity | 4020             |

| Cabins       | 4                         |
|--------------|---------------------------|
| Engines      | MTU 16V2000M96L           |
| Max power    | 5274 hp                   |
| Max speed    | 27kn                      |
| Engine hours | 1170 m/h                  |
| Price        | 11 900 000 € (inc<br>VAT) |