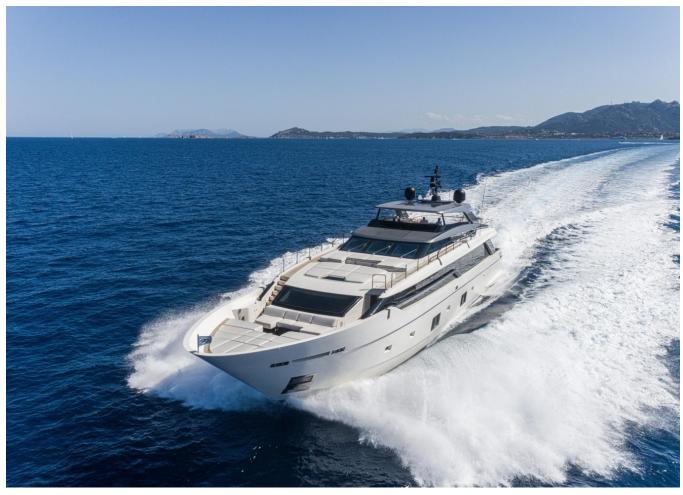

## 2021 SANLORENZO SL 120A | 37M

11 900 000 €

2021 Sanlorenzo SL 120A | 37m is now available for purchase. Contact us today for more information, including the full specifications and details.

"

## 2021 SANLORENZO SL 120A | 37M

11 900 000 € (inc VAT)

Follow Princess Yachts Monaco