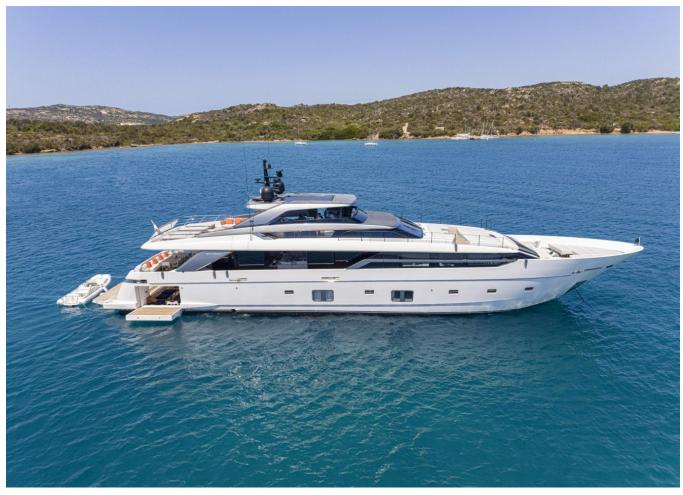

## 2021 SANLORENZO SL 120A | 37M

11 900 000 €

## **SPECIFICATIONS**

| Location       | SANREMO, Imperia |
|----------------|------------------|
| Year           | 2021             |
| Length         | 36.93 m          |
| Beam           | 7.45 m           |
| Draft          | 2.5 m            |
| Fuel capacity  | 19500 I          |
| Water capacity | 4020             |

| Cabins       | 4                         |
|--------------|---------------------------|
| Engines      | MTU 16V2000M96L           |
| Max power    | 5274 hp                   |
| Max speed    | 27kn                      |
| Engine hours | 1170 m/h                  |
| Price        | 11 900 000 € (inc<br>VAT) |