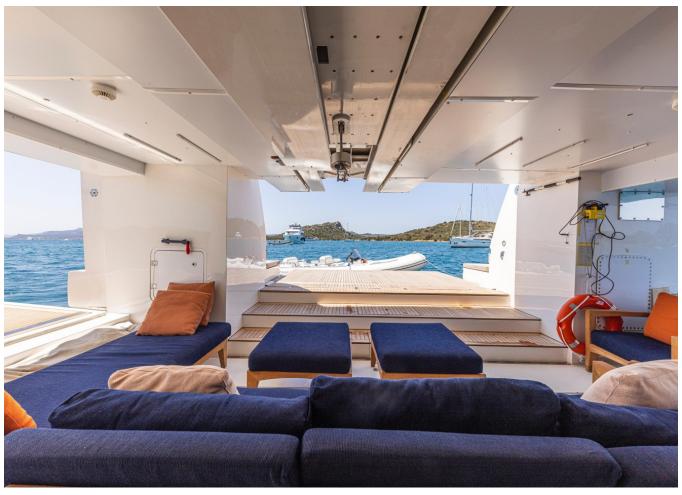

## 2021 SANLORENZO SL 120A | 37M

11 900 000 €

## 2021 SANLORENZO SL 120A | 37M

11 900 000 € (inc VAT)

Follow Princess Yachts Monaco