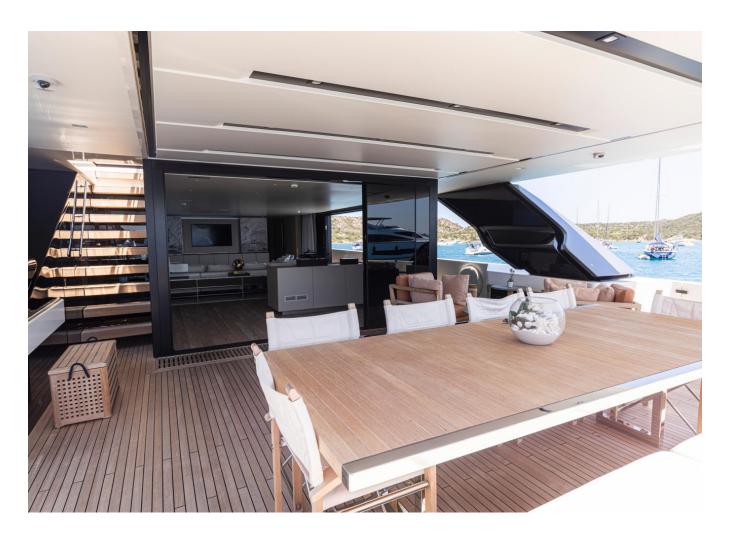

## 2021 SANLORENZO SL 120A | 37M

11 900 000 €

## 2021 SANLORENZO SL 120A | 37M

11 900 000 € (inc VAT)

Follow Princess Yachts Monaco