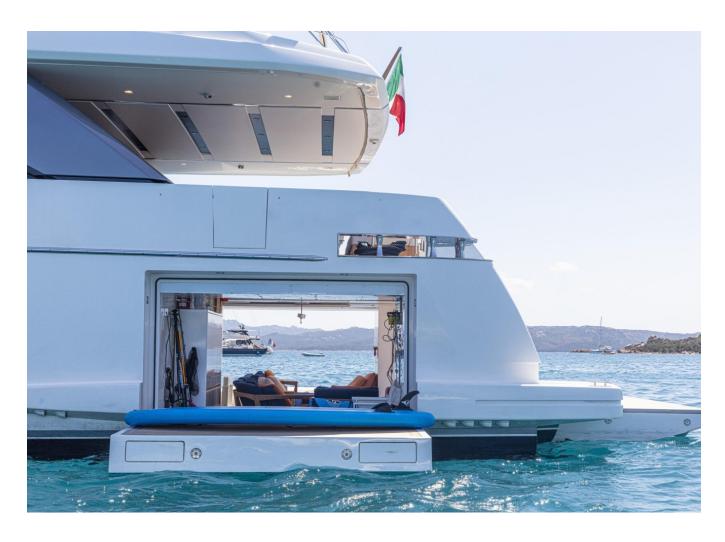

## 2021 SANLORENZO SL 120A | 37M

11 900 000 €

## 2021 SANLORENZO SL 120A | 37M

11 900 000 € (inc VAT)

Follow Princess Yachts Monaco