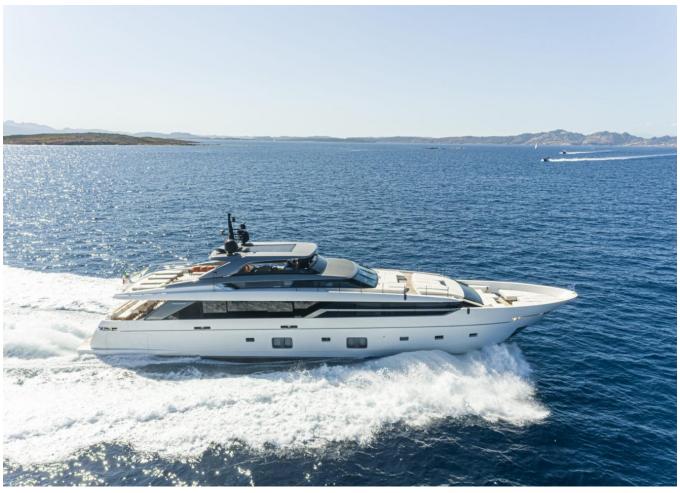

## 2021 SANLORENZO SL 120A | 37M

11 900 000 €

## 2021 SANLORENZO SL 120A | 37M

11 900 000 € (inc VAT)

Follow Princess Yachts Monaco