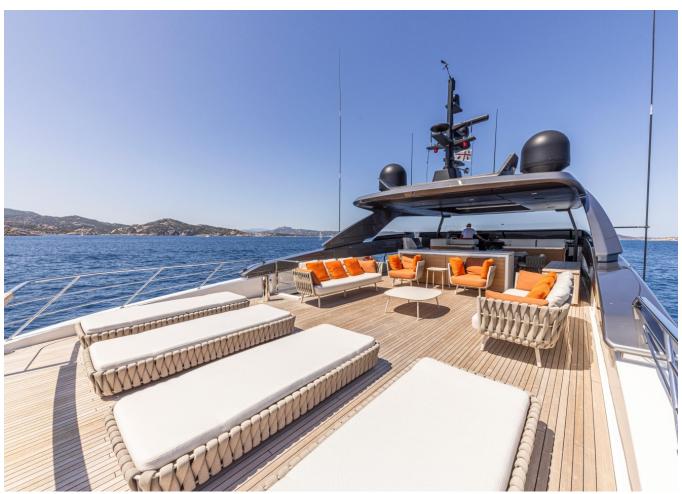

## **SPECIFICATIONS**

| Location       | SANREMO, Imperia |
|----------------|------------------|
| Year           | 2021             |
| Length         | 36.93 m          |
| Beam           | 7.45 m           |
| Draft          | 2.5 m            |
| Fuel capacity  | 19500 I          |
| Water capacity | 4020             |

| Cabins       | 4                         |
|--------------|---------------------------|
| Engines      | MTU 16V2000M96L           |
| Max power    | 5274 hp                   |
| Max speed    | 27kn                      |
| Engine hours | 1170 m/h                  |
| Price        | 11 900 000 € (inc<br>VAT) |