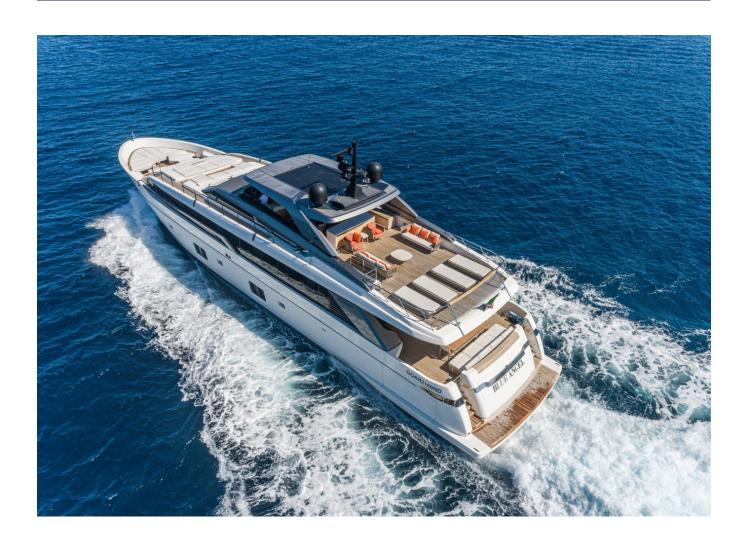

## 2021 SANLORENZO SL 120A | 37M

11 900 000 €

2021 Sanlorenzo SL 120A | 37m is now available for purchase. Contact us today for more information, including the full specifications and details.

"