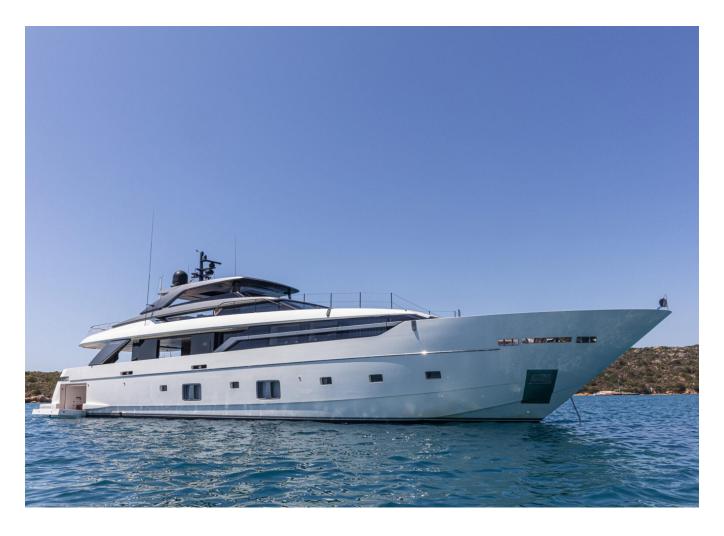

## 2021 SANLORENZO SL 120A | 37M

11 900 000 €

## **SPECIFICATIONS**

| Location       | SANREMO, Imperia |
|----------------|------------------|
| Year           | 2021             |
| Length         | 36.93 m          |
| Beam           | 7.45 m           |
| Draft          | 2.5 m            |
| Fuel capacity  | 19500 I          |
| Water capacity | 4020             |

| Cabins       | 4                         |
|--------------|---------------------------|
| Engines      | MTU 16V2000M96L           |
| Max power    | 5274 hp                   |
| Max speed    | 27kn                      |
| Engine hours | 1170 m/h                  |
| Price        | 11 900 000 € (inc<br>VAT) |