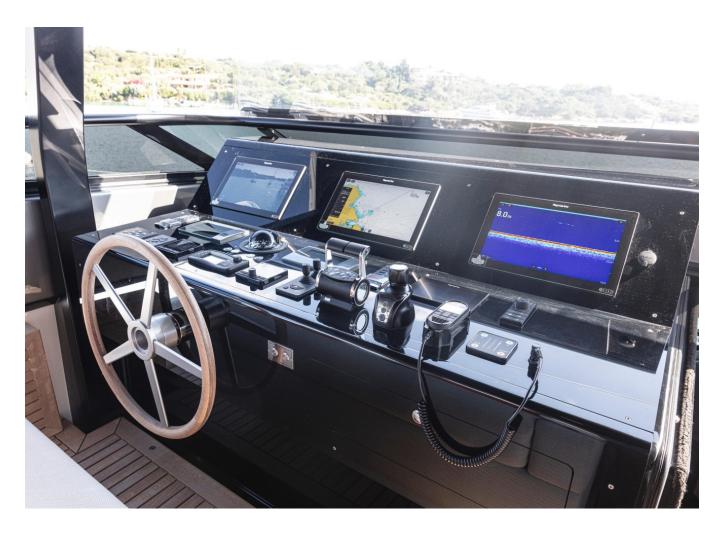

| Cabins       | 4                         |
|--------------|---------------------------|
| Engines      | MTU 16V2000M96L           |
| Max power    | 5274 hp                   |
| Max speed    | 27kn                      |
| Engine hours | 1170 m/h                  |
| Price        | 11 900 000 € (inc<br>VAT) |