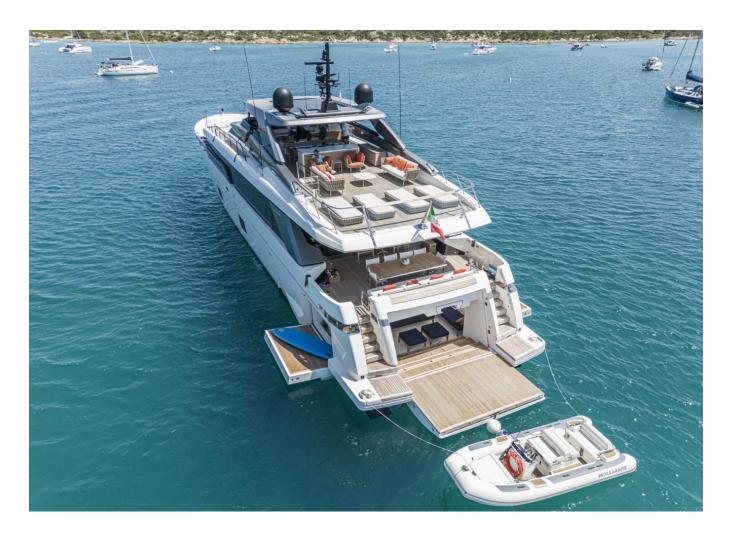

## 2021 SANLORENZO SL 120A | 37M

11 900 000 €

## **SPECIFICATIONS**

| Location       | SANREMO, Imperia |
|----------------|------------------|
| Year           | 2021             |
| Length         | 36.93 m          |
| Beam           | 7.45 m           |
| Draft          | 2.5 m            |
| Fuel capacity  | 19500 I          |
| Water capacity | 4020             |

| Cabins       | 4                         |
|--------------|---------------------------|
| Engines      | MTU 16V2000M96L           |
| Max power    | 5274 hp                   |
| Max speed    | 27kn                      |
| Engine hours | 1170 m/h                  |
| Price        | 11 900 000 € (inc<br>VAT) |