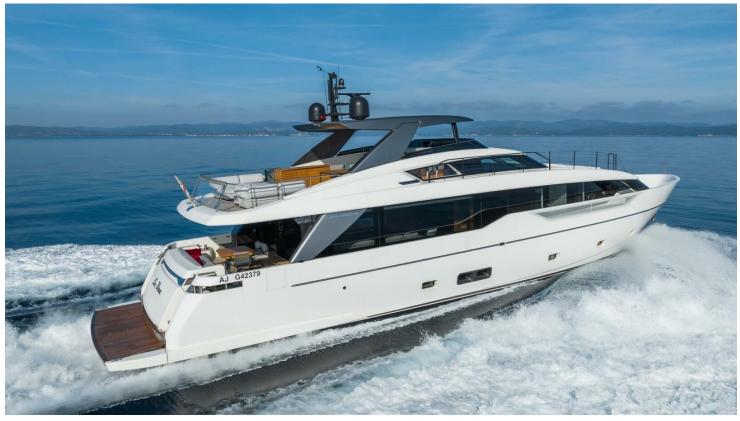

## 2022 SANLORENZO SL90 ASYMMETRIC | 28M

7 450 000 € (inc VAT)

## **SPECIFICATIONS**

| Location | La Spezia | Cabins    | 6                     |
|----------|-----------|-----------|-----------------------|
| Year     | 2022      | Engines   | MAN V12-2000          |
| Length   | 27.60 m   | Max power | 4000 hp               |
| Beam     | 6.5 m     | Price     | 7 450 000 € (inc VAT) |
| Draft    | 1.93 m    |           |                       |