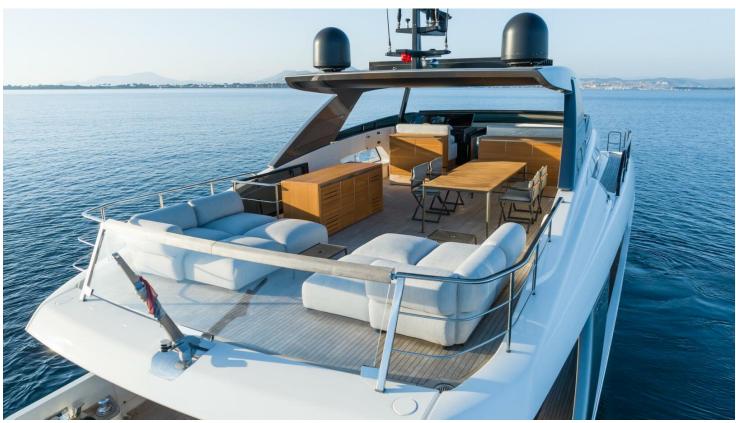

## 2022 SANLORENZO SL90 ASYMMETRIC | 28M

7 450 000 € (inc VAT)

## **SPECIFICATIONS**

| Location | La Spezia | Cabins    | 6                     |
|----------|-----------|-----------|-----------------------|
| Year     | 2022      | Engines   | MAN V12-2000          |
| Length   | 27.60 m   | Max power | 4000 hp               |
| Beam     | 6.5 m     | Price     | 7 450 000 € (inc VAT) |
| Draft    | 1.93 m    |           |                       |