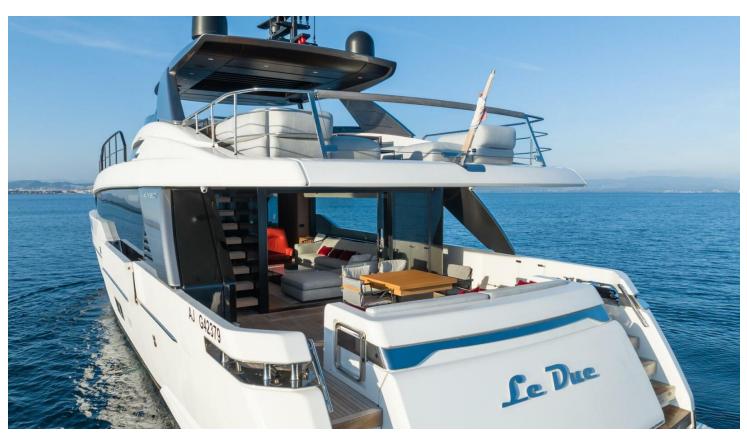

## 2022 SANLORENZO SL90 ASYMMETRIC | 28M

7 450 000 € (inc VAT)

## **SPECIFICATIONS**

| Location | La Spezia | Cabins    | 6                     |
|----------|-----------|-----------|-----------------------|
| Year     | 2022      | Engines   | MAN V12-2000          |
| Length   | 27.60 m   | Max power | 4000 hp               |
| Beam     | 6.5 m     | Price     | 7 450 000 € (inc VAT) |
| Draft    | 1.93 m    |           |                       |