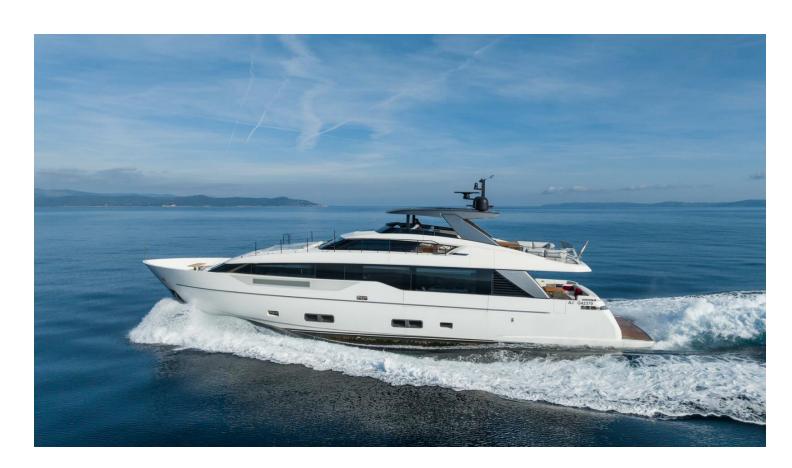

## 2022 SANLORENZO SL90 ASYMMETRIC | 28M

7 450 000 € (inc VAT)

## **SPECIFICATIONS**

| Location | La Spezia | Cabins    | 6                     |
|----------|-----------|-----------|-----------------------|
| Year     | 2022      | Engines   | MAN V12-2000          |
| Length   | 27.60 m   | Max power | 4000 hp               |
| Beam     | 6.5 m     | Price     | 7 450 000 € (inc VAT) |
| Draft    | 1.93 m    |           |                       |