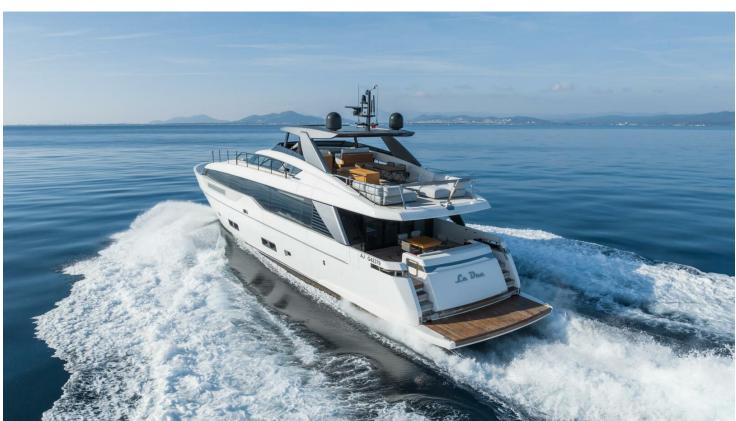

## 2022 SANLORENZO SL90 ASYMMETRIC | 28M

7 450 000 € (inc VAT)

## **SPECIFICATIONS**

| Location | La Spezia | Cabins    | 6                     |
|----------|-----------|-----------|-----------------------|
| Year     | 2022      | Engines   | MAN V12-2000          |
| Length   | 27.60 m   | Max power | 4000 hp               |
| Beam     | 6.5 m     | Price     | 7 450 000 € (inc VAT) |
| Draft    | 1.93 m    |           |                       |