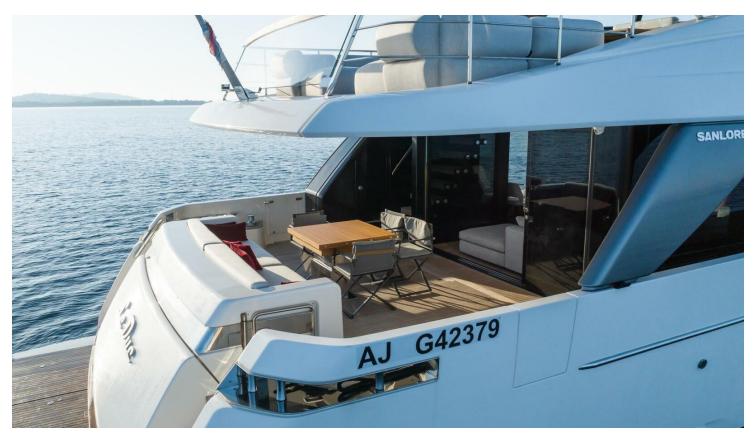

## 2022 SANLORENZO SL90 ASYMMETRIC | 28M

7 450 000 € (inc VAT)

## **SPECIFICATIONS**

| Location | La Spezia | Cabins    | 6                     |
|----------|-----------|-----------|-----------------------|
| Year     | 2022      | Engines   | MAN V12-2000          |
| Length   | 27.60 m   | Max power | 4000 hp               |
| Beam     | 6.5 m     | Price     | 7 450 000 € (inc VAT) |
| Draft    | 1.93 m    |           |                       |