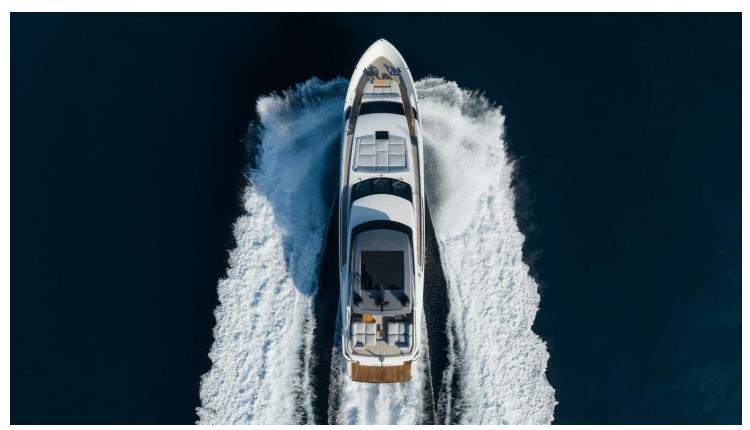

## 2022 SANLORENZO SL90 ASYMMETRIC | 28M

7 450 000 € (inc VAT)

## **SPECIFICATIONS**

| Location | La Spezia | Cabins    | 6                     |
|----------|-----------|-----------|-----------------------|
| Year     | 2022      | Engines   | MAN V12-2000          |
| Length   | 27.60 m   | Max power | 4000 hp               |
| Beam     | 6.5 m     | Price     | 7 450 000 € (inc VAT) |
| Draft    | 1.93 m    |           |                       |