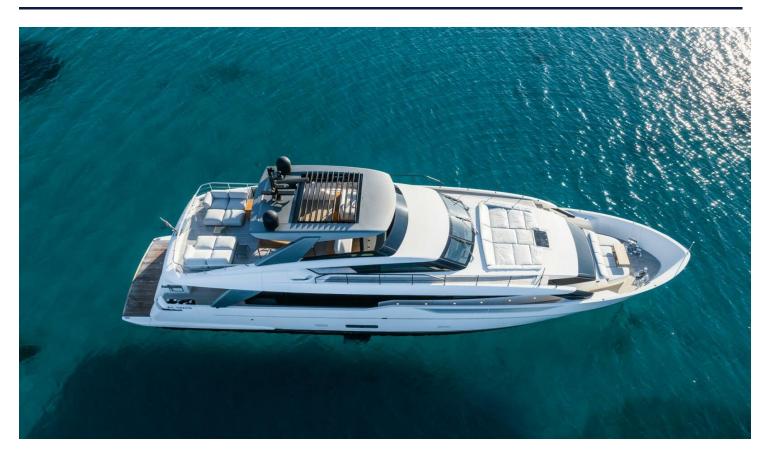

## 2022 SANLORENZO SL90 ASYMMETRIC | 28M

7 450 000 € (inc VAT)

## **SPECIFICATIONS**

| Location | La Spezia | Cabins    | 6                     |
|----------|-----------|-----------|-----------------------|
| Year     | 2022      | Engines   | MAN V12-2000          |
| Length   | 27.60 m   | Max power | 4000 hp               |
| Beam     | 6.5 m     | Price     | 7 450 000 € (inc VAT) |
| Draft    | 1.93 m    |           |                       |