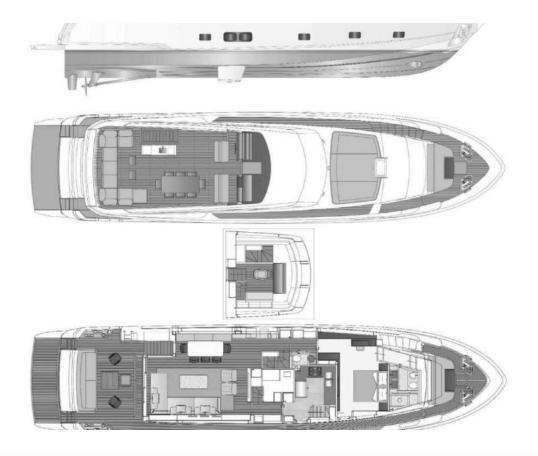

## **SPECIFICATIONS**

| Location | La Spezia | Cabins    | 6                     |
|----------|-----------|-----------|-----------------------|
| Year     | 2022      | Engines   | MAN V12-2000          |
| Length   | 27.60 m   | Max power | 4000 hp               |
| Beam     | 6.5 m     | Price     | 7 450 000 € (inc VAT) |
| Draft    | 1.93 m    |           |                       |