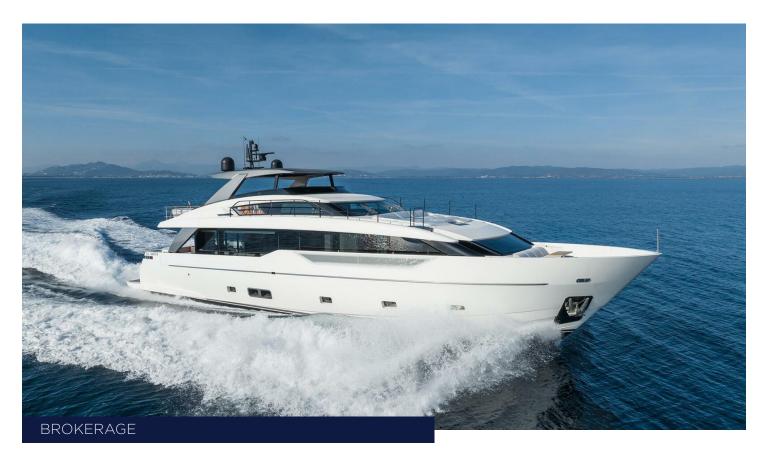

## 2022 SANLORENZO SL90 ASYMMETRIC | 28M

7 450 000 € (inc VAT)

## **SPECIFICATIONS**

| Location | La Spezia | Cabins    | 6                     |
|----------|-----------|-----------|-----------------------|
| Year     | 2022      | Engines   | MAN V12-2000          |
| Length   | 27.60 m   | Max power | 4000 hp               |
| Beam     | 6.5 m     | Price     | 7 450 000 € (inc VAT) |
| Draft    | 1.93 m    |           |                       |