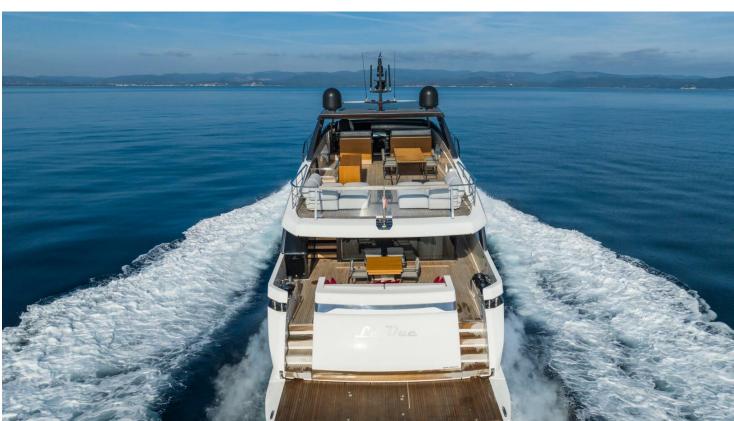

## 2022 SANLORENZO SL90 ASYMMETRIC | 28M

7 450 000 € (inc VAT)

## **SPECIFICATIONS**

| Location | La Spezia | Cabins    | 6                     |
|----------|-----------|-----------|-----------------------|
| Year     | 2022      | Engines   | MAN V12-2000          |
| Length   | 27.60 m   | Max power | 4000 hp               |
| Beam     | 6.5 m     | Price     | 7 450 000 € (inc VAT) |
| Draft    | 1.93 m    |           |                       |