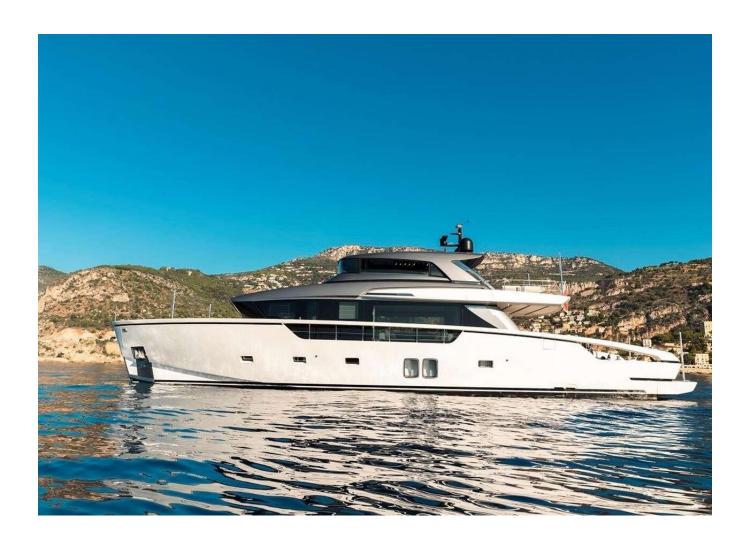

## 2022 SANLORENZO SX88 | 27M

6 750 000 €

2022 Sanlorenzo SX88 | 27m is now available for purchase. Contact us today for more information, including the full specifications and details.

"