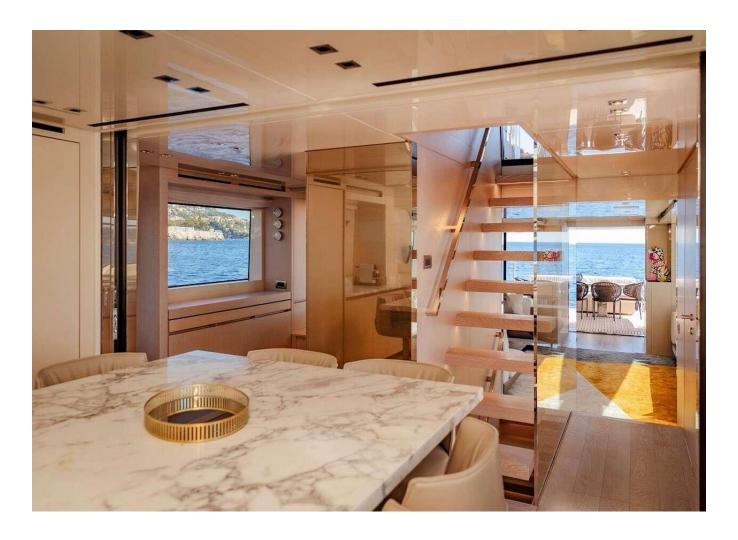

## 2022 SANLORENZO SX88 | 27M

6 750 000 €

2022 Sanlorenzo SX88 | 27m is now available for purchase. Contact us today for more information, including the full specifications and details.

"

## 2022 SANLORENZO SX88 | 27M

6 750 000 € (ex VAT)

Follow Princess Yachts Monaco