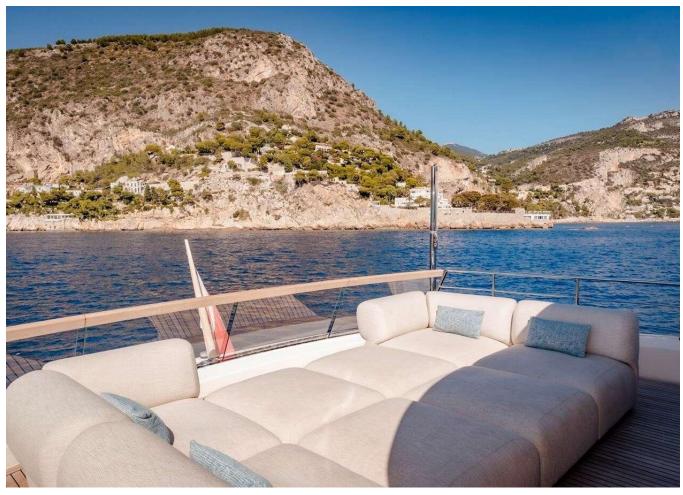

## 2022 SANLORENZO SX88 | 27M

6 750 000 €

2022 Sanlorenzo SX88 | 27m is now available for purchase. Contact us today for more information, including the full specifications and details.

"

## 2022 SANLORENZO SX88 | 27M

6 750 000 € (ex VAT)

Follow Princess Yachts Monaco