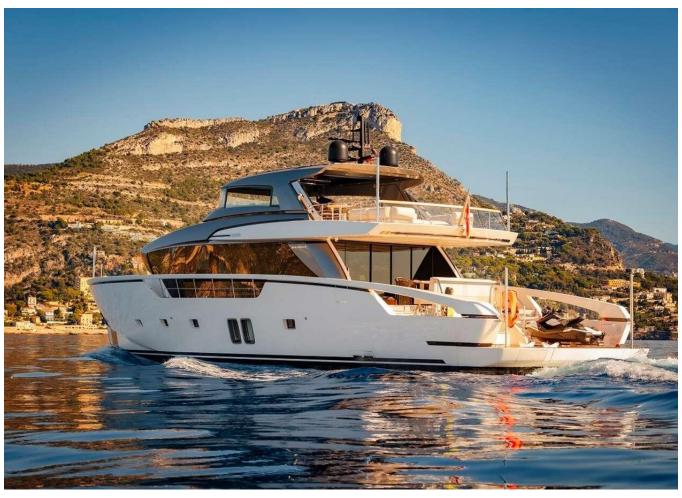

## 2022 SANLORENZO SX88 | 27M

6 750 000 €

2022 Sanlorenzo SX88 | 27m is now available for purchase. Contact us today for more information, including the full specifications and details.

"