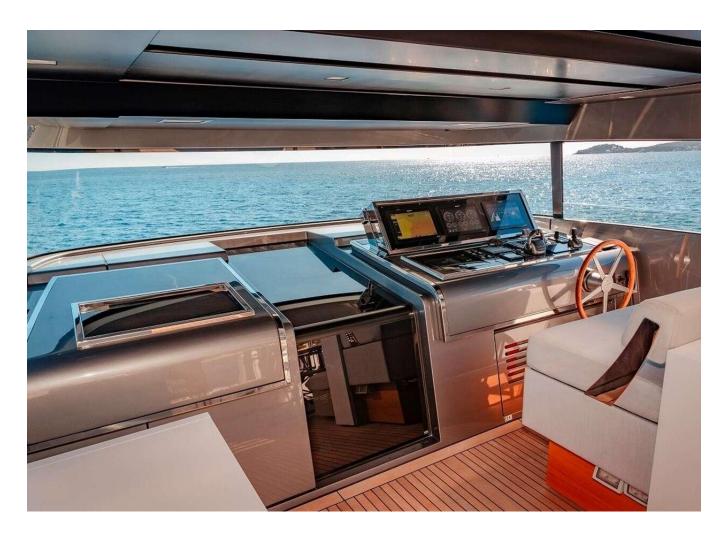

## 2022 SANLORENZO SX88 | 27M

6 750 000 €

2022 Sanlorenzo SX88 | 27m is now available for purchase. Contact us today for more information, including the full specifications and details.

"

## 2022 SANLORENZO SX88 | 27M

6 750 000 € (ex VAT)

Follow Princess Yachts Monaco