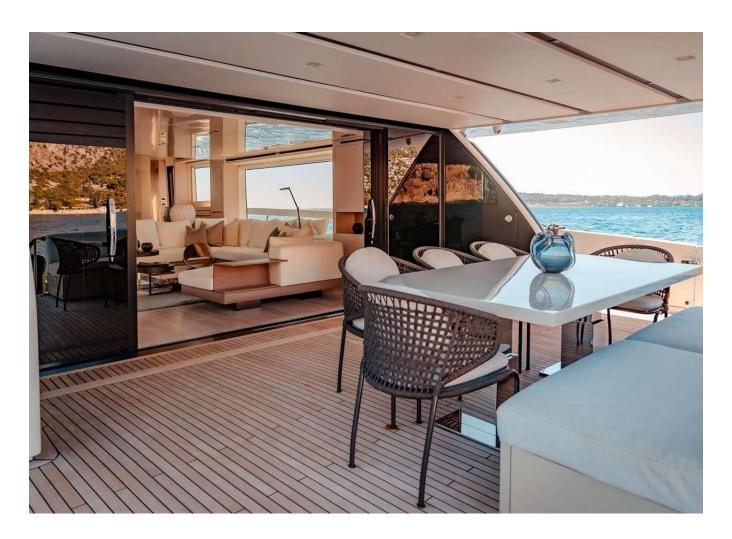

## 2022 SANLORENZO SX88 | 27M

6 750 000 €

2022 Sanlorenzo SX88 | 27m is now available for purchase. Contact us today for more information, including the full specifications and details.

"

## 2022 SANLORENZO SX88 | 27M

6 750 000 € (ex VAT)

Follow Princess Yachts Monaco