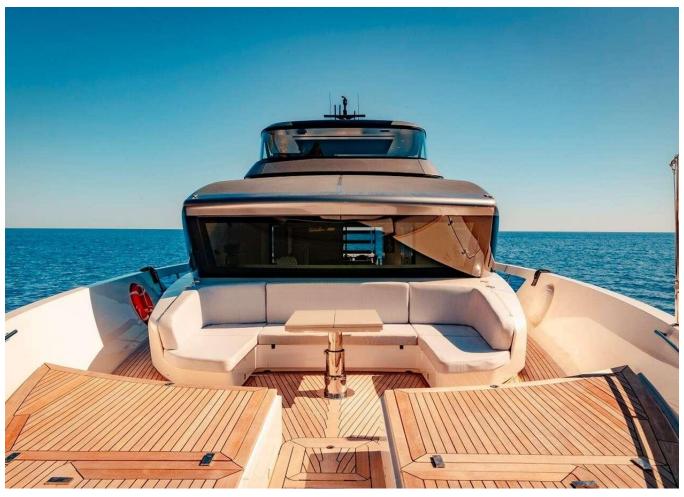

## 2022 SANLORENZO SX88 | 27M

6 750 000 €

2022 Sanlorenzo SX88 | 27m is now available for purchase. Contact us today for more information, including the full specifications and details.

"