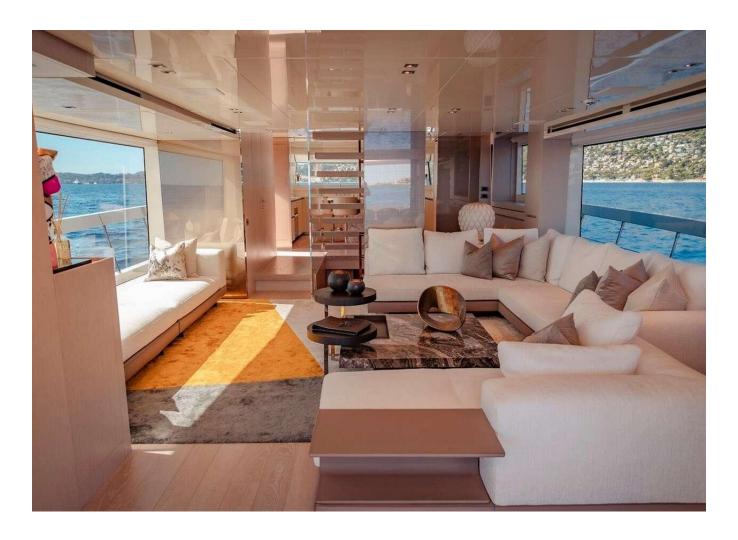

## 2022 SANLORENZO SX88 | 27M

6 750 000 €

2022 Sanlorenzo SX88 | 27m is now available for purchase. Contact us today for more information, including the full specifications and details.

"