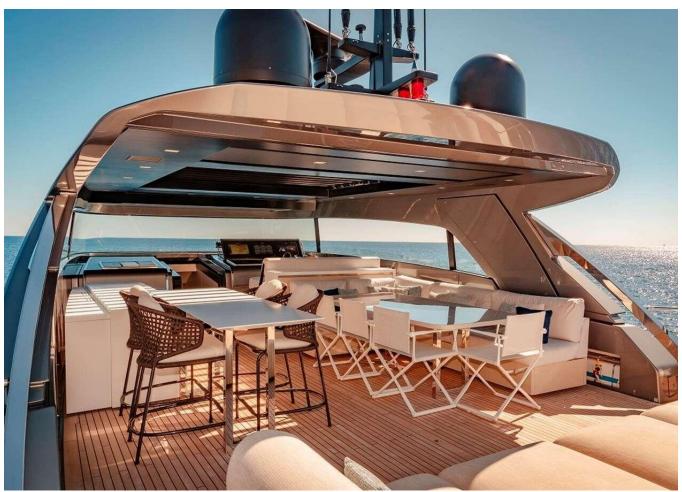

## 2022 SANLORENZO SX88 | 27M

6 750 000 €

2022 Sanlorenzo SX88 | 27m is now available for purchase. Contact us today for more information, including the full specifications and details.

"

## 2022 SANLORENZO SX88 | 27M

6 750 000 € (ex VAT)

Follow Princess Yachts Monaco