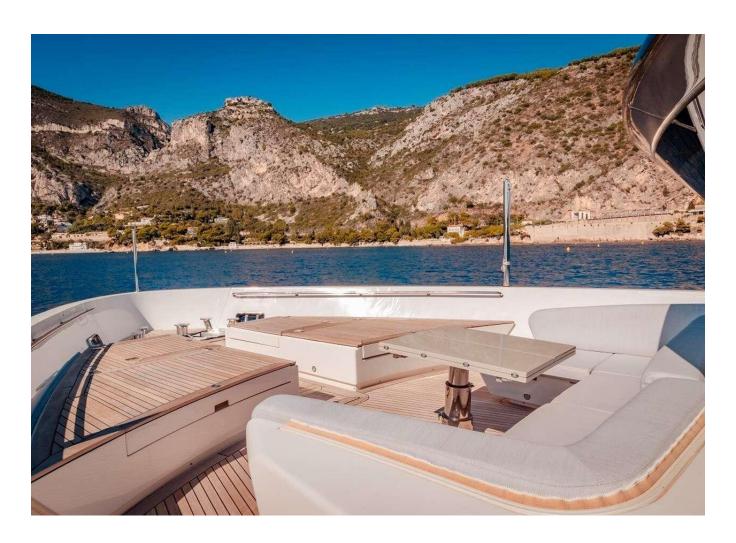

## 2022 SANLORENZO SX88 | 27M

6 750 000 €

2022 Sanlorenzo SX88 | 27m is now available for purchase. Contact us today for more information, including the full specifications and details.

"