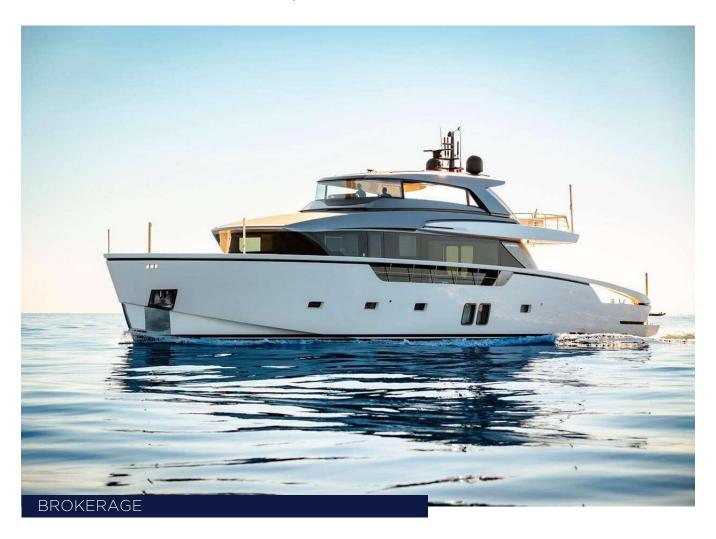

## 2022 SANLORENZO SX88 | 27M

6 750 000 €

2022 Sanlorenzo SX88 | 27m is now available for purchase. Contact us today for more information, including the full specifications and details.

"