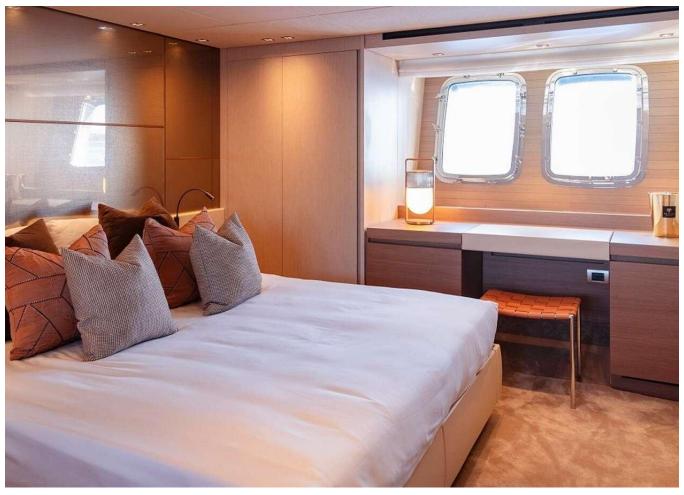

## 2022 SANLORENZO SX88 | 27M

6 750 000 €

2022 Sanlorenzo SX88 | 27m is now available for purchase. Contact us today for more information, including the full specifications and details.

"

## 2022 SANLORENZO SX88 | 27M

6 750 000 € (ex VAT)

Follow Princess Yachts Monaco