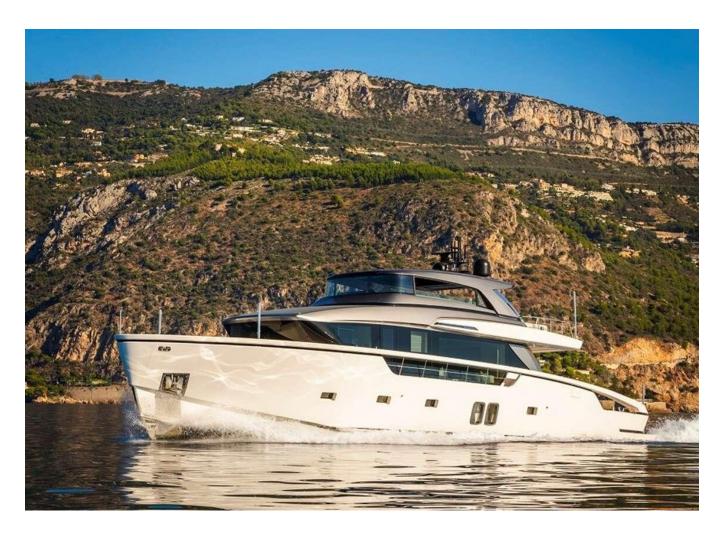

## 2022 SANLORENZO SX88 | 27M

6 750 000 €

2022 Sanlorenzo SX88 | 27m is now available for purchase. Contact us today for more information, including the full specifications and details.

"