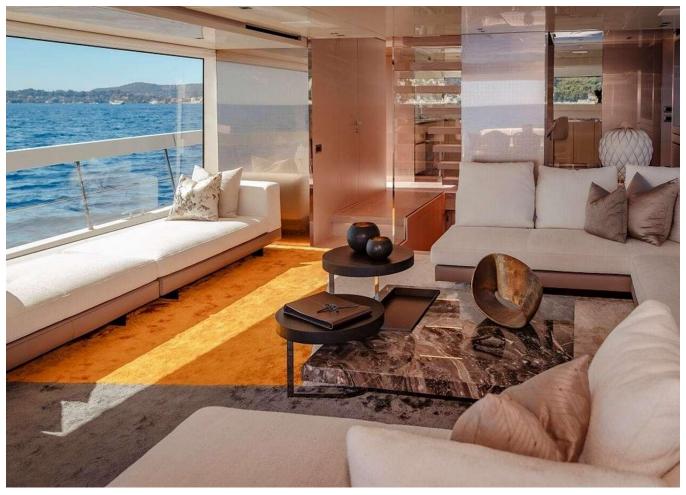

## 2022 SANLORENZO SX88 | 27M

6 750 000 €

2022 Sanlorenzo SX88 | 27m is now available for purchase. Contact us today for more information, including the full specifications and details.

"