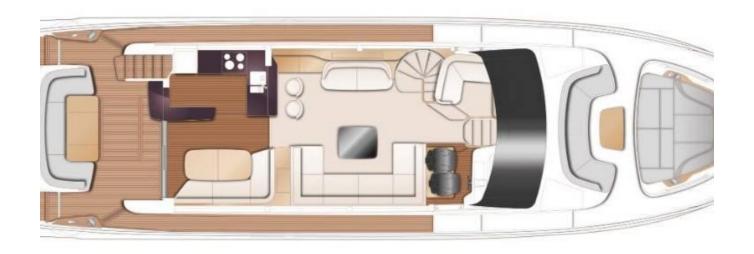

## **SPECIFICATIONS**

| Location       | Mediterranean, Islas<br>Baleares |
|----------------|----------------------------------|
| Year           | 2024                             |
| Length         | 22.80 m                          |
| Beam           | 5.45 m                           |
| Fuel capacity  | 4500 I                           |
| Water capacity | 836 I                            |

| Cabins    | 4                    |
|-----------|----------------------|
| Engines   | MAN V12              |
| Max power | 6600 hp              |
| Max speed | 32kn                 |
| Price     | Price on application |