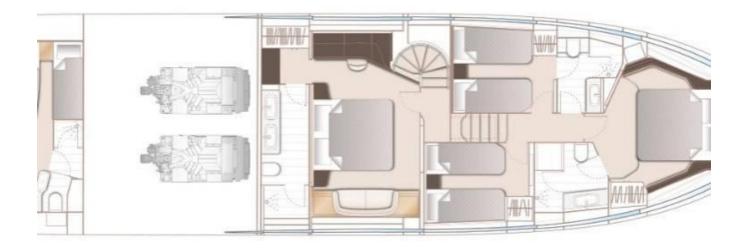

## **SPECIFICATIONS**

| Location       | Mediterranean, Islas<br>Baleares |
|----------------|----------------------------------|
| Year           | 2024                             |
| Length         | 22.80 m                          |
| Beam           | 5.45 m                           |
| Fuel capacity  | 4500 I                           |
| Water capacity | 836 I                            |

| Cabins    | 4                    |
|-----------|----------------------|
| Engines   | MAN V12              |
| Max power | 6600 hp              |
| Max speed | 32kn                 |
| Price     | Price on application |