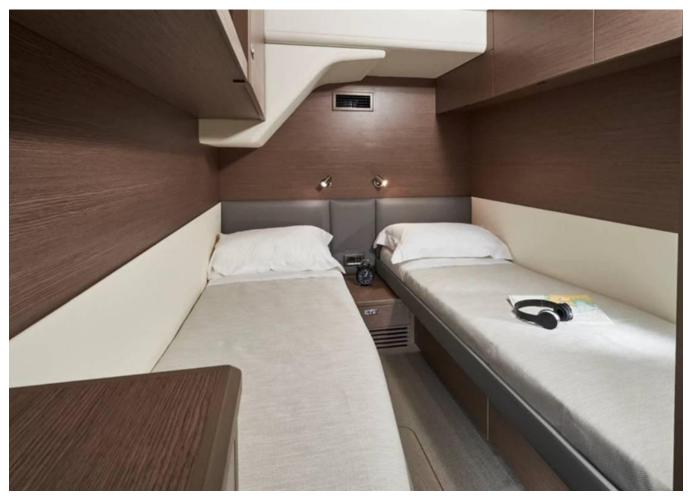

| Cabins    | 4                    |
|-----------|----------------------|
| Engines   | MAN V12              |
| Max power | 6600 hp              |
| Max speed | 32kn                 |
| Price     | Price on application |