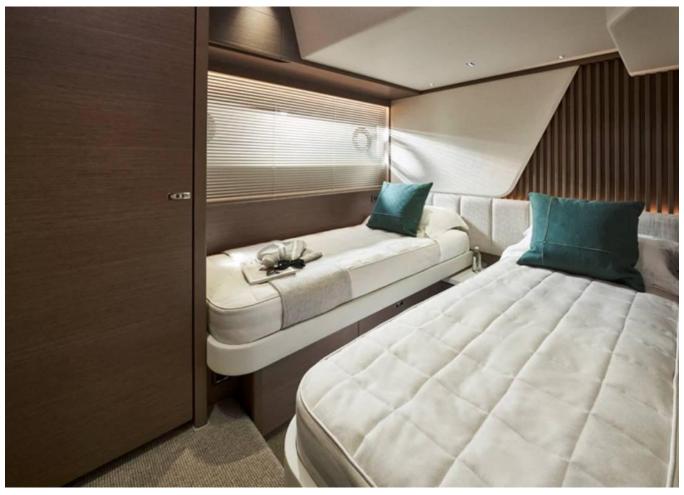

## **SPECIFICATIONS**

| Location       | Mediterranean, Islas<br>Baleares |
|----------------|----------------------------------|
| Year           | 2024                             |
| Length         | 22.80 m                          |
| Beam           | 5.45 m                           |
| Fuel capacity  | 4500 I                           |
| Water capacity | 836 I                            |

| Cabins    | 4                    |
|-----------|----------------------|
| Engines   | MAN V12              |
| Max power | 6600 hp              |
| Max speed | 32kn                 |
| Price     | Price on application |