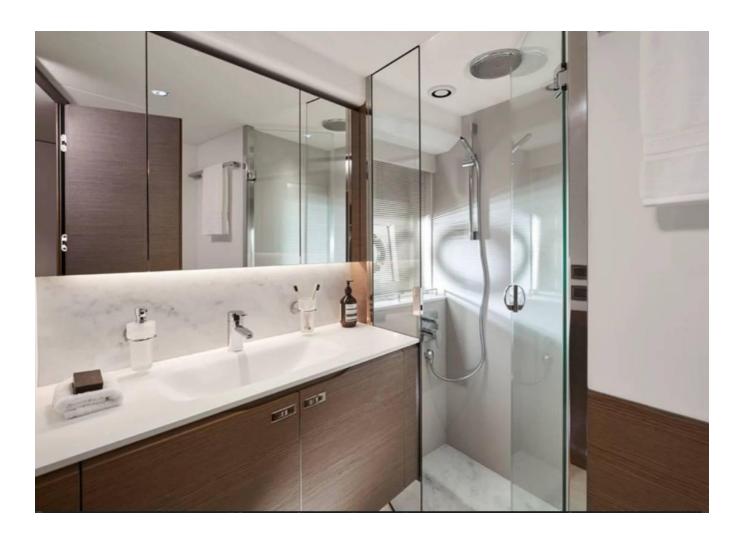

## **SPECIFICATIONS**

| Location       | Mediterranean, Islas<br>Baleares |
|----------------|----------------------------------|
| Year           | 2024                             |
| Length         | 22.80 m                          |
| Beam           | 5.45 m                           |
| Fuel capacity  | 4500 I                           |
| Water capacity | 836 I                            |

| Cabins    | 4                    |
|-----------|----------------------|
| Engines   | MAN V12              |
| Max power | 6600 hp              |
| Max speed | 32kn                 |
| Price     | Price on application |