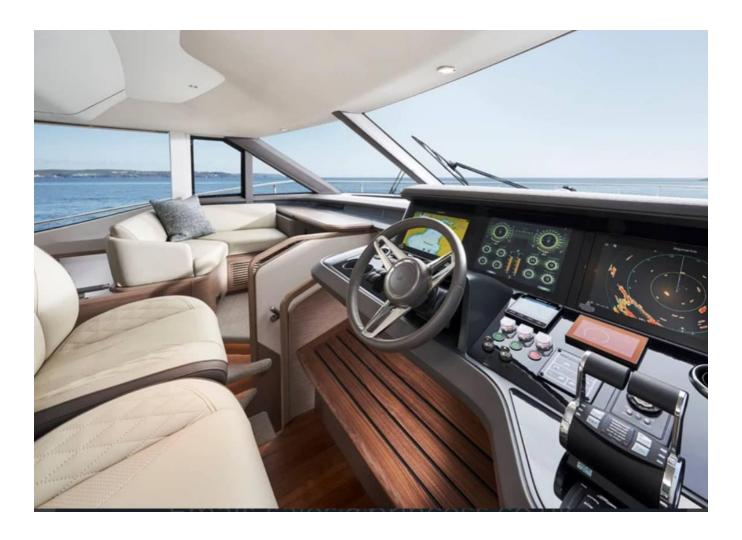

## **SPECIFICATIONS**

| Location       | Mediterranean, Islas<br>Baleares |
|----------------|----------------------------------|
| Year           | 2024                             |
| Length         | 22.80 m                          |
| Beam           | 5.45 m                           |
| Fuel capacity  | 4500 I                           |
| Water capacity | 836 I                            |

| Cabins    | 4                    |
|-----------|----------------------|
| Engines   | MAN V12              |
| Max power | 6600 hp              |
| Max speed | 32kn                 |
| Price     | Price on application |