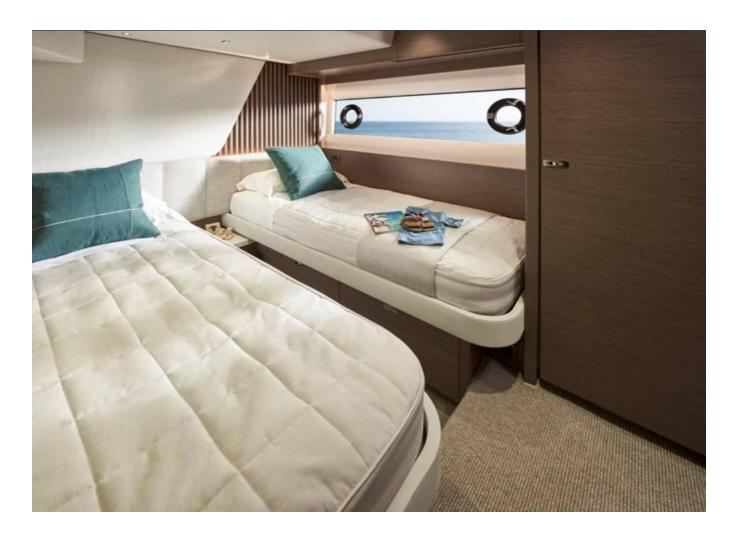

## **SPECIFICATIONS**

| Location       | Mediterranean, Islas<br>Baleares |
|----------------|----------------------------------|
| Year           | 2024                             |
| Length         | 22.80 m                          |
| Beam           | 5.45 m                           |
| Fuel capacity  | 4500 I                           |
| Water capacity | 836 I                            |

| Cabins    | 4                    |
|-----------|----------------------|
| Engines   | MAN V12              |
| Max power | 6600 hp              |
| Max speed | 32kn                 |
| Price     | Price on application |