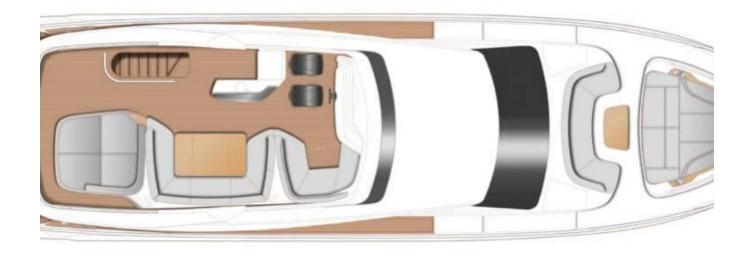

## **SPECIFICATIONS**

| Location       | Mediterranean, Islas<br>Baleares |
|----------------|----------------------------------|
| Year           | 2024                             |
| Length         | 22.80 m                          |
| Beam           | 5.45 m                           |
| Fuel capacity  | 4500 I                           |
| Water capacity | 836 I                            |

| Cabins    | 4                    |
|-----------|----------------------|
| Engines   | MAN V12              |
| Max power | 6600 hp              |
| Max speed | 32kn                 |
| Price     | Price on application |