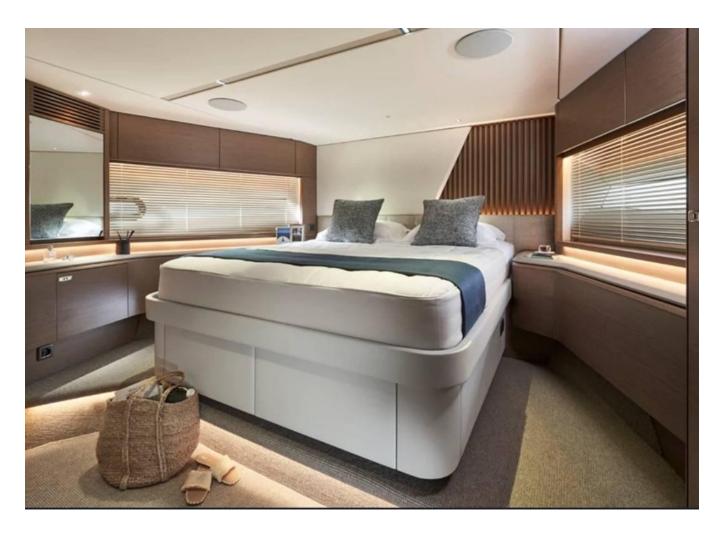

## **SPECIFICATIONS**

| Location       | Mediterranean, Islas<br>Baleares |
|----------------|----------------------------------|
| Year           | 2024                             |
| Length         | 22.80 m                          |
| Beam           | 5.45 m                           |
| Fuel capacity  | 4500 I                           |
| Water capacity | 836 I                            |

| Cabins    | 4                    |
|-----------|----------------------|
| Engines   | MAN V12              |
| Max power | 6600 hp              |
| Max speed | 32kn                 |
| Price     | Price on application |