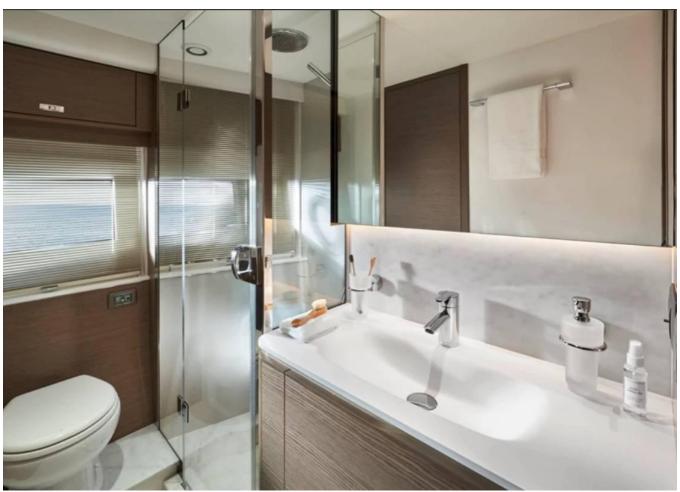

## **SPECIFICATIONS**

| Location       | Mediterranean, Islas<br>Baleares |
|----------------|----------------------------------|
| Year           | 2024                             |
| Length         | 22.80 m                          |
| Beam           | 5.45 m                           |
| Fuel capacity  | 4500 I                           |
| Water capacity | 836 I                            |

| Cabins    | 4                    |
|-----------|----------------------|
| Engines   | MAN V12              |
| Max power | 6600 hp              |
| Max speed | 32kn                 |
| Price     | Price on application |