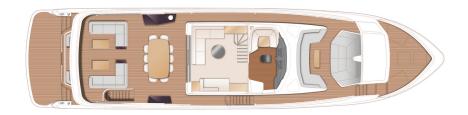

3 - 26              |
| Price          | Price on application |



The Princess X90, the latest model in the award-winning X-Class series, blends innovative design, luxury, and craftsmanship, positioned between the X80 and flagship X95 Vista. Notable features include a redesigned cockpit with seamless connections to the main deck, expansive glass surrounds for natural light, and a master suite on main deck with a private terrace.

The enclosed Skylounge on the flybridge offers family entertainment with an optional 85-inch TV, while the spacious aft deck provides customizable entertainment setups. The yacht offers flexible cabin options for guests and crew.

The first Princess X90 will debut in 2026 and already promises to be a very popular addition to the Princess X Class series.











#### FLYBRIDGE



#### MAIN DECK



#### LOWER DECK



### PRINCESS X90

# Price on application

+33 6 40 61 88 46 🕒

m.st.pierre@princessyachtsmonaco.com

Follow Princess Yachts Monaco