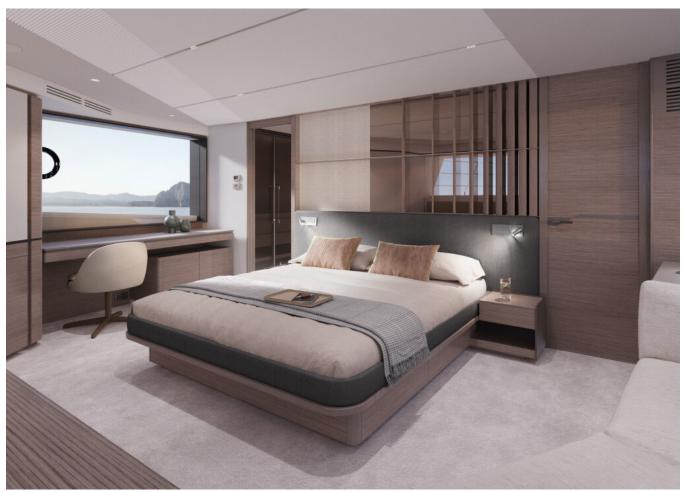

The Princess X90, the latest model in the award-winning X-Class series, blends innovative design, luxury, and craftsmanship, positioned between the X80 and flagship X95 Vista. Notable features include a redesigned cockpit with seamless connections to the main deck, expansive glass surrounds for natural light, and a master suite on main deck with a private terrace.

The enclosed Skylounge on the flybridge offers family entertainment with an optional 85-inch TV, while the spacious aft deck provides customizable entertainment setups. The yacht offers flexible cabin options for guests and crew.