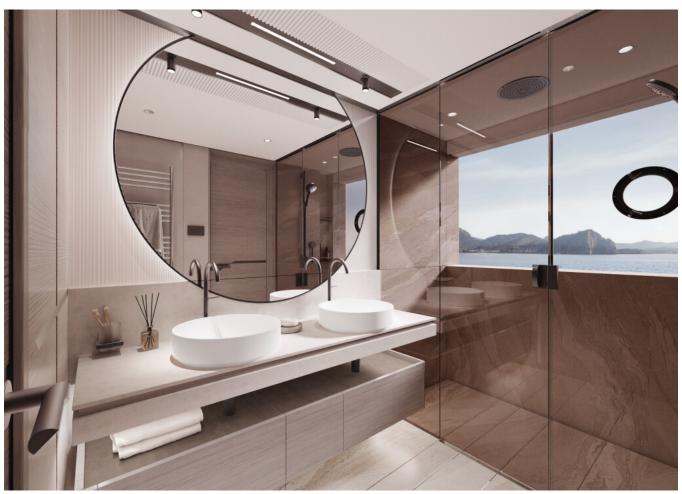

The Princess X90, the latest model in the award-winning X-Class series, blends innovative design, luxury, and craftsmanship, positioned between the X80 and flagship X95 Vista. Notable features include a redesigned cockpit with seamless connections to the main deck, expansive glass surrounds for natural light, and a master suite on main deck with a private terrace.