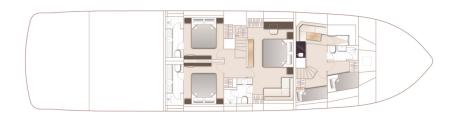

| Price on application |



The Princess X90, the latest model in the award-winning X-Class series, blends innovative design, luxury, and craftsmanship, positioned between the X80 and flagship X95 Vista. Notable features include a redesigned cockpit with seamless connections to the main deck, expansive glass surrounds for natural light, and a master suite on main deck with a private terrace.

The enclosed Skylounge on the flybridge offers family entertainment with an optional 85-inch TV, while the spacious aft deck provides customizable entertainment setups. The yacht offers flexible cabin options for guests and crew.

The first Princess X90 will debut in 2026 and already promises to be a very popular addition to the Princess X Class series.











#### FLYBRIDGE



#### MAIN DECK



#### LOWER DECK



### PRINCESS X90

# Price on application

+33 6 40 61 88 46 🕒

m.st.pierre@princessyachtsmonaco.com

Follow Princess Yachts Monaco