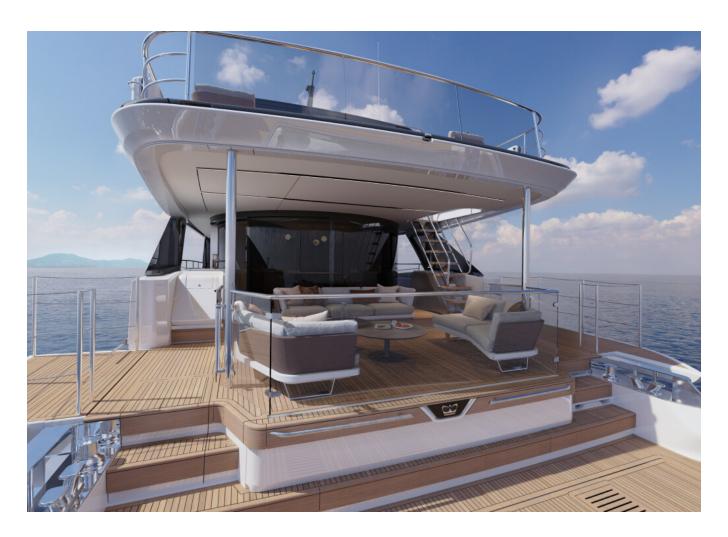

The enclosed Skylounge on the flybridge offers family entertainment with an optional 85-inch TV, while the spacious aft deck provides customizable entertainment setups. The yacht offers flexible cabin options for guests and crew.