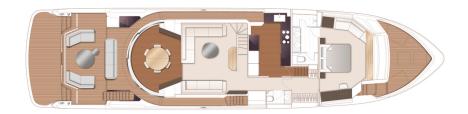

|
| Price          | Price on application |



The Princess X90, the latest model in the award-winning X-Class series, blends innovative design, luxury, and craftsmanship, positioned between the X80 and flagship X95 Vista. Notable features include a redesigned cockpit with seamless connections to the main deck, expansive glass surrounds for natural light, and a master suite on main deck with a private terrace.

The enclosed Skylounge on the flybridge offers family entertainment with an optional 85-inch TV, while the spacious aft deck provides customizable entertainment setups. The yacht offers flexible cabin options for guests and crew.

The first Princess X90 will debut in 2026 and already promises to be a very popular addition to the Princess X Class series.











#### FLYBRIDGE



#### MAIN DECK



#### LOWER DECK



### PRINCESS X90

# Price on application

+33 6 40 61 88 46 🕒

m.st.pierre@princessyachtsmonaco.com

Follow Princess Yachts Monaco