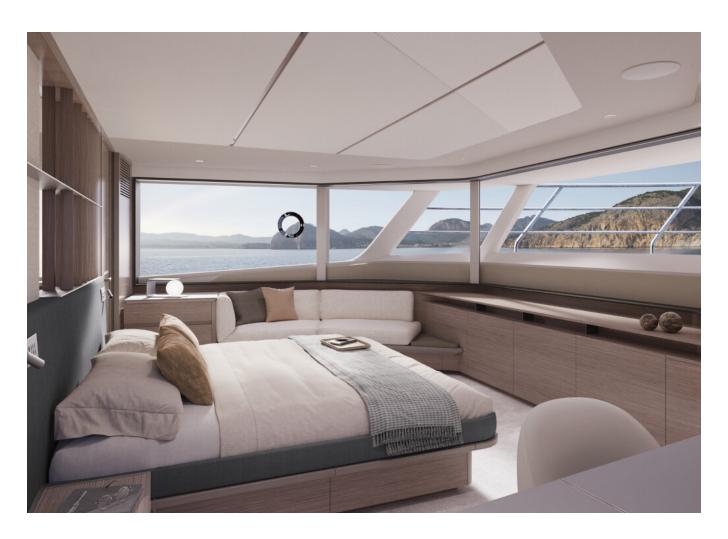

The Princess X90, the latest model in the award-winning X-Class series, blends innovative design, luxury, and craftsmanship, positioned between the X80 and flagship X95 Vista. Notable features include a redesigned cockpit with seamless connections to the main deck, expansive glass surrounds for natural light, and a master suite on main deck with a private terrace.

The enclosed Skylounge on the flybridge offers family entertainment with an optional 85-inch TV, while the spacious aft deck provides customizable entertainment setups. The yacht offers flexible cabin options for guests and crew.