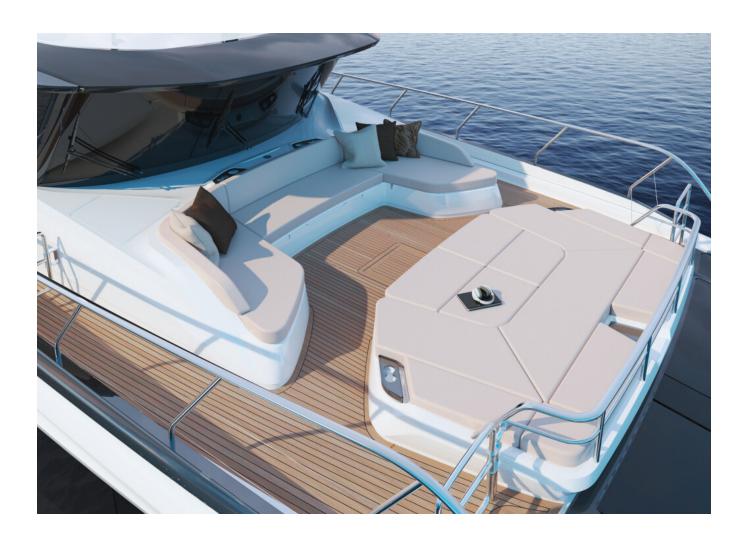

The enclosed Skylounge on the flybridge offers family entertainment with an optional 85-inch TV, while the spacious aft deck provides customizable entertainment setups. The yacht offers flexible cabin options for guests and crew.