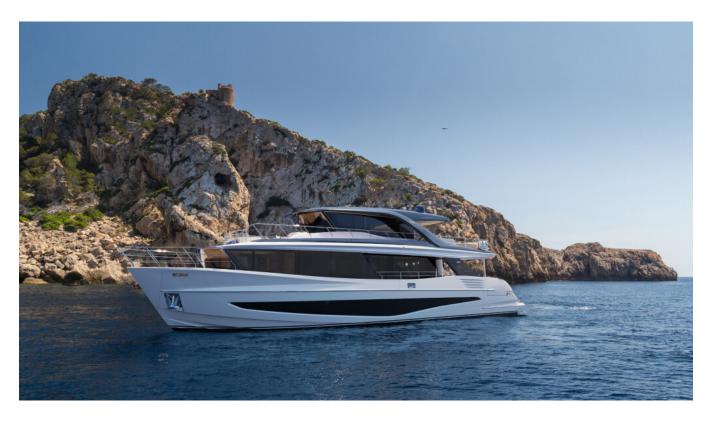

The Princess X90, the latest model in the award-winning X-Class series, blends innovative design, luxury, and craftsmanship, positioned between the X80 and flagship X95 Vista. Notable features include a redesigned cockpit with seamless connections to the main deck, expansive glass surrounds for natural light, and a master suite on main deck with a private terrace.

The first Princess X90 will debut in 2026 and already promises to be a very popular addition to the Princess X Class series.